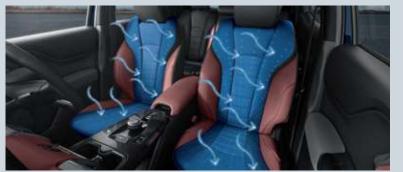

### **EXPERIENCE COMFORT**

The long wheelbase of the e VITARA sets a new standard in both comfort and stability, offering a more spacious cabin. This added space is evident from the moment you step inside, where ventilated front-row seats and a 10-Way Power Adjustable Driver's Seat ensure a highly personalised and comfortable experience. Rear passengers also benefit from enhanced flexibility with sliding and reclining seats. An Acoustic Windshield with IR Cut technology keeps the cabin quiet and serene, while the adaptable boot space offers added convenience. This fusion of ease, elegance, and boundless imagination is complemented by the all new Front McPherson Strut suspension with cradle type suspension frame along with Rear Multi-link suspension setup, providing a perfect balance of smooth ride and performance.

FRONT VENTILATED SEATS

**10-WAY POWER ADJUSTABLE DRIVER SEAT** 

SLIDING AND RECLINING REAR SEATS