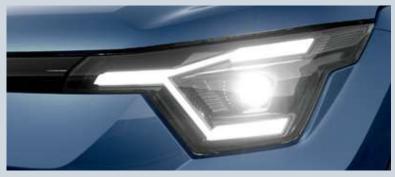

### NEXPRESSION

Guiding the overall design aesthetic of the e VITARA, NEXpression features signature elements, such as the iconic NEXtré 3-Point Matrix LED DRLs with LED Headlamps, the NEXtré 3-Point Matrix Rear Lamps and the Futuristic Front & Rear Fascia.

NEXtré 3-POINT MATRIX LED DRLs WITH LED HEADLAMPS R18 AERODYNAMIC ALLOYS

**DUAL TONE APPEARANCE** 

**FUTURISTIC FRONT FASCIA** 

**NEXtré 3-POINT MATRIX REAR LAMPS** 

VITAR

**SCULPTED 3D APPEARANCE** 