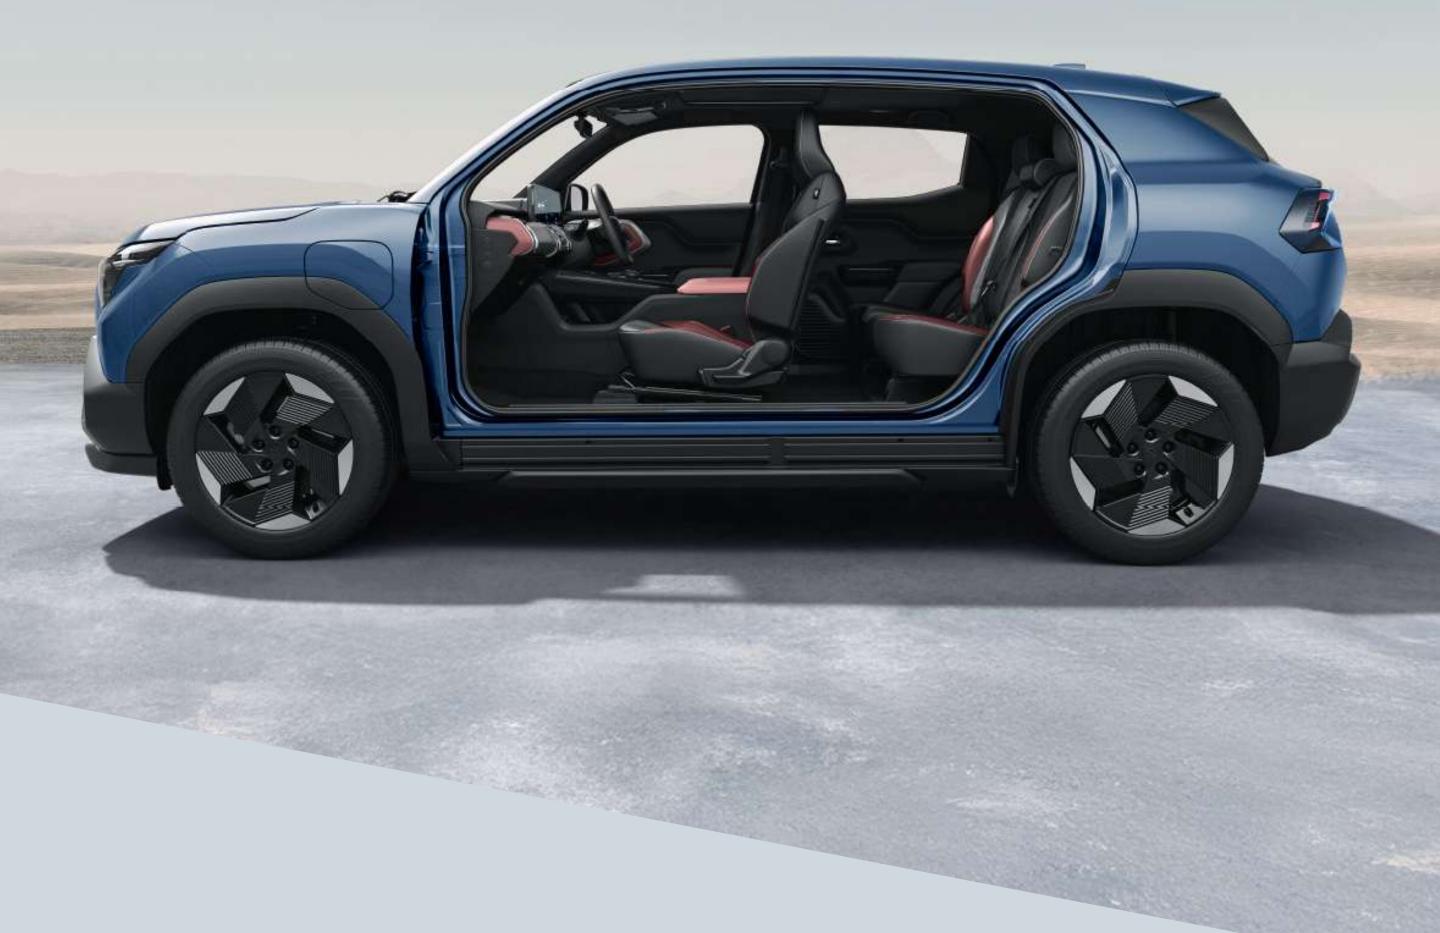

### **EXPERIENCE COMFORT**

The long wheelbase of the e VITARA sets a new standard in both comfort and stability, offering a more spacious cabin. This added space is evident from the moment you step inside, where ventilated front-row seats and a 10-Way Power Adjustable Driver's Seat ensure a highly personalised and comfortable experience. Rear passengers also benefit from enhanced flexibility with sliding and reclining seats. An Acoustic Windshield with IR Cut technology keeps the cabin quiet and serene, while the adaptable boot space offers added convenience. This fusion of ease, elegance, and boundless imagination is complemented by the all new Front McPherson Strut suspension with cradle type suspension frame along with Rear Multi-link suspension setup, providing a perfect balance of smooth ride and performance.

FRONT VENTILATED SEATS

**10-WAY POWER ADJUSTABLE DRIVER SEAT** 

SLIDING AND RECLINING REAR SEATS

#### 40-20-40 REAR SEAT