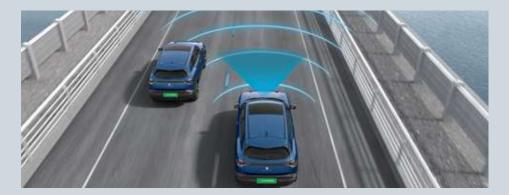

#### DRIVING ASSISTANCE TECH

The e VITARA is equipped with an Advanced Driver Assistance System (ADAS Level 2), setting a new benchmark for safety and convenience. This cutting-edge system features Adaptive Cruise Control, Lane Keep Assist, Adaptive High Beam System, Blind Spot Monitoring, among others, delivering a semi-autonomous driving experience that enhances both safety and ease of driving. Active Cornering Control optimises stability during turns, while the Multi Collision Braking helps prevent additional impacts after an initial collision. With continuous road monitoring, this technology offers real-time assistance, ensuring a smoother, safer, and more efficient drive just like how you have always imagined your electric SUV to be.

LANE KEEP ASSIST

LANE DEPARTURE PREVENTION