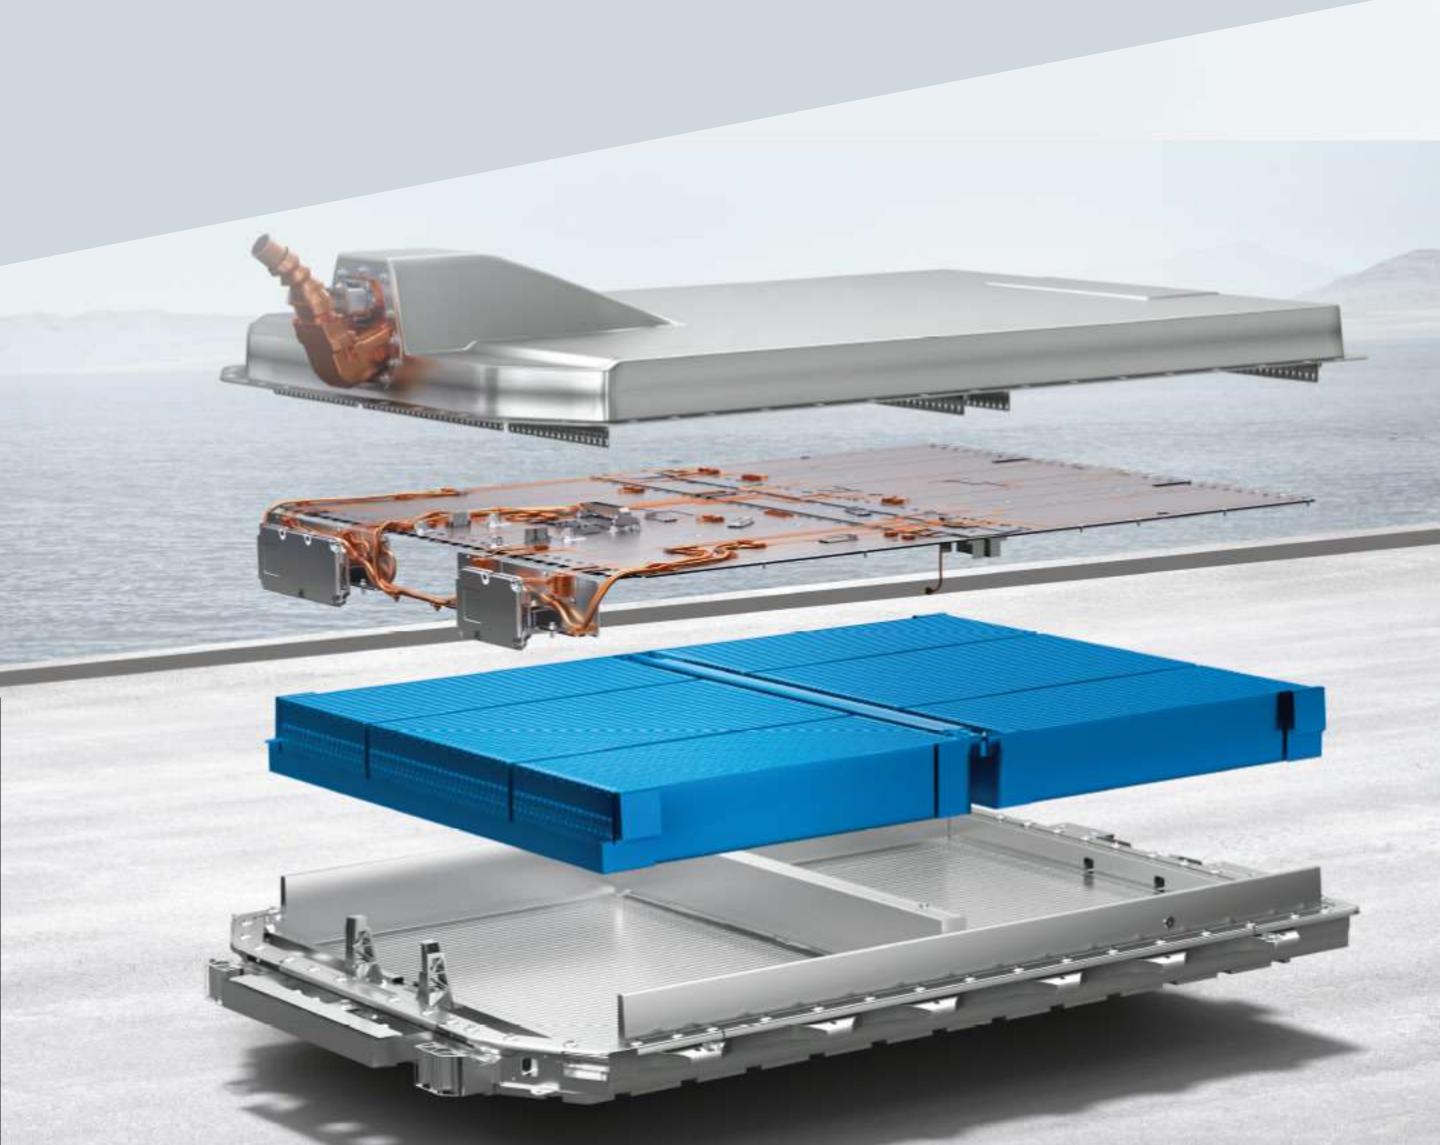

### PLATFORM TECH

The HEARTECT-e platform is a ground-up design that blends performance, efficiency, and innovation. Every curve, every line, and every detail is optimised for performance and space. It features a High Capacity Battery with 120 Lithium-ion based cells, delivering exceptional range and reliability in extreme temperatures ranging from -30°C to 60°C. This robust platform features over 50% high-tensile steel, providing excellent structural rigidity. With a long wheelbase of 2700mm and short overhang, the platform boasts an impressive low turning radius of 5.2m aiding manoeuvrability, underlining its engineering excellence. Additionally, the flat floor design maximises cabin space providing enhanced comfort, seating flexibily, and room for the High Capacity Battery pack.

HEARTECT-e

#### BATTERY TECH

This electric SUV is powered by a High Capacity Battery, delivering impressive range and exceptional energy density. The advanced battery design ensures responsive acceleration and longer battery life, providing a dynamic driving experience. Equipped with an Advanced Thermal Management System, including a low-ion coolant, it maintains optimal performance even under extreme conditions. The shock absorbing battery pack mounting structure reinforces the battery's structural integrity and ensures safety during side impact. Rigorous safety tests, including Nail Penetration, Compression, and Water Submergence (IP67 rating), validate its resilience to impact, pressure, and water exposure. The result is a battery that combines efficiency, reliability, and durability for a truly safe driving experience.