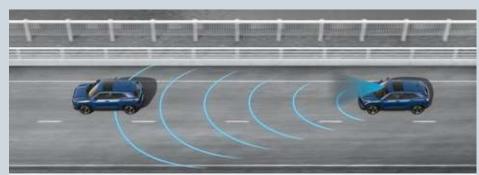

### **PERFORMANCE TECH**

Experience electrifying quick acceleration with the e VITARA, featuring Eco, Normal, and Sport modes for tailored driving. Eco Mode extends range, Normal Mode balances performance, and Sport Mode offers quick power. The e VITARA also comes with a Snow Mode, which helps improve traction on snow and slippery surfaces, providing better control. The Regen Boost technology enhances control, while one-pedal driving makes city traffic hassle-free. Its Minimum Turning Radius ensures great manoeuvrability even in tight spaces. The e VITARA blends comfort, precision, and power for a driving experience that ignites your imagination.

#### DRIVING ASSISTANCE TECH

The e VITARA is equipped with an Advanced Driver Assistance System (ADAS Level 2), setting a new benchmark for safety and convenience. This cutting-edge system features Adaptive Cruise Control, Lane Keep Assist, Adaptive High Beam System, Blind Spot Monitoring, among others, delivering a semi-autonomous driving experience that enhances both safety and ease of driving. Active Cornering Control optimises stability during turns, while the Multi Collision Braking helps prevent additional impacts after an initial collision. With continuous road monitoring, this technology offers real-time assistance, ensuring a smoother, safer, and more efficient drive just like how you have always imagined your electric SUV to be.