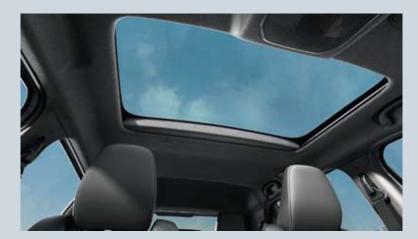

SUNROOF WITH FIXED GLASS

TWINDECK FLOATING CONSOLE WITH SHIFT BY WIRE

AMBIENT LIGHTING WITH MULTI COLOUR ILLUMINATION