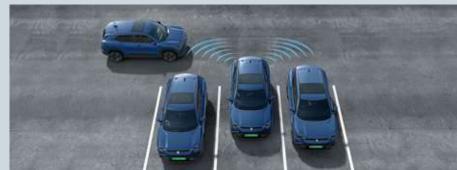

### SAFETY TECH

The eVITARA is designed for unparalleled safety, featuring 7 Airbags, including an additional Driver Knee Airbag, creating a protective cocoon for all occupants. It also offers All Wheel Disc Brakes and Electronic Parking Brake (EPB) along with Brake Hold function for superior control and convenience. Crafted from High Tensile Steel Strength, the eVITARA ensures exceptional durability and crash protection. The Tyre Pressure Monitoring System (TPMS) keeps you informed by displaying the tyre pressure when requested. For enhanced visibility, the 360 View Camera provides a comprehensive perspective, and the Emergency Call with SOS Button offers quick help when needed. The Acoustic Vehicle Alarm System (AVAS) works at low speeds, ensuring that pedestrians and cyclists are aware of your presence,

enhancing safety for all.

**HIGH TENSILE STEEL STRENGTH** 

FRONT AND REAR PARKING SENSORS

TYRE PRESSURE MONITORING SYSTEM

**360 VIEW CAMERA** 

ELECTRONIC PARKING BRAKE

**BRAKE HOLD** 