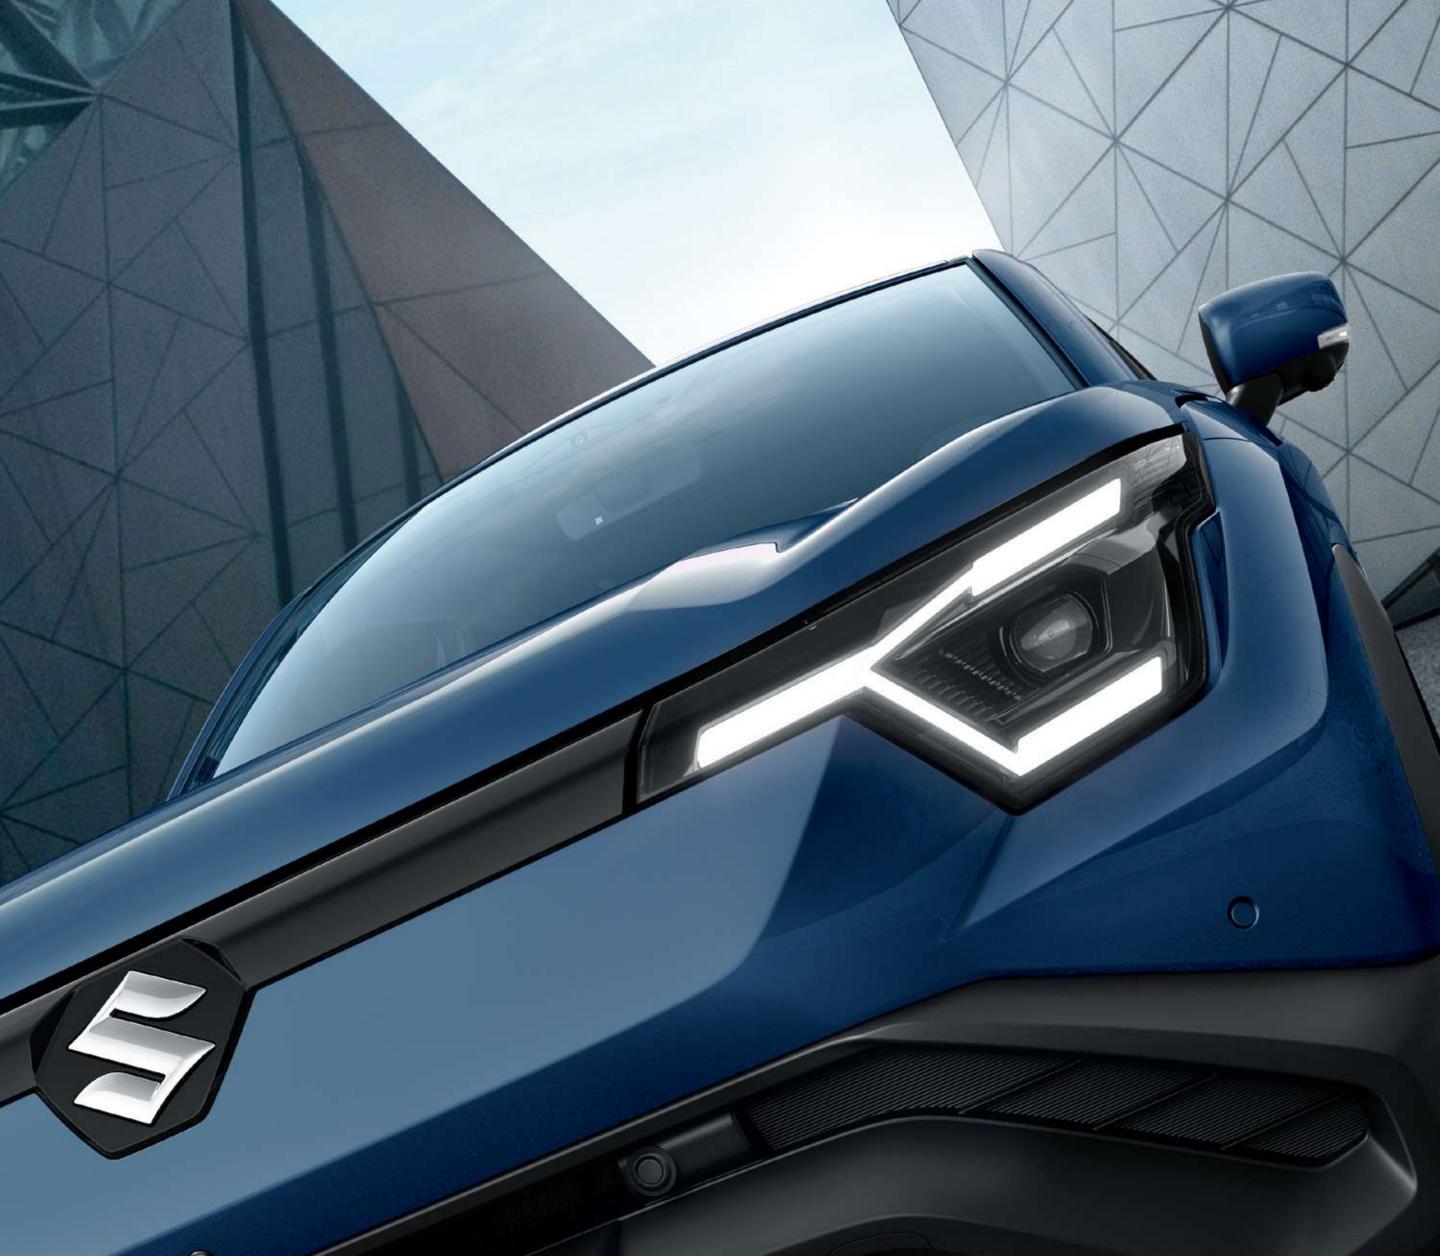

### NEXPRESSION

Guiding the overall design aesthetic of the e VITARA, NEXpression features signature elements, such as the iconic NEXtré 3-Point Matrix LED DRLs with LED Headlamps, the NEXtré 3-Point Matrix Rear Lamps and the Futuristic Front & Rear Fascia.

NEXtré 3-POINT MATRIX LED DRLs WITH LED HEADLAMPS R18 AERODYNAMIC ALLOYS

**DUAL TONE APPEARANCE** 

**FUTURISTIC FRONT FASCIA** 

**NEXtré 3-POINT MATRIX REAR LAMPS** 

VITAR

**SCULPTED 3D APPEARANCE** 