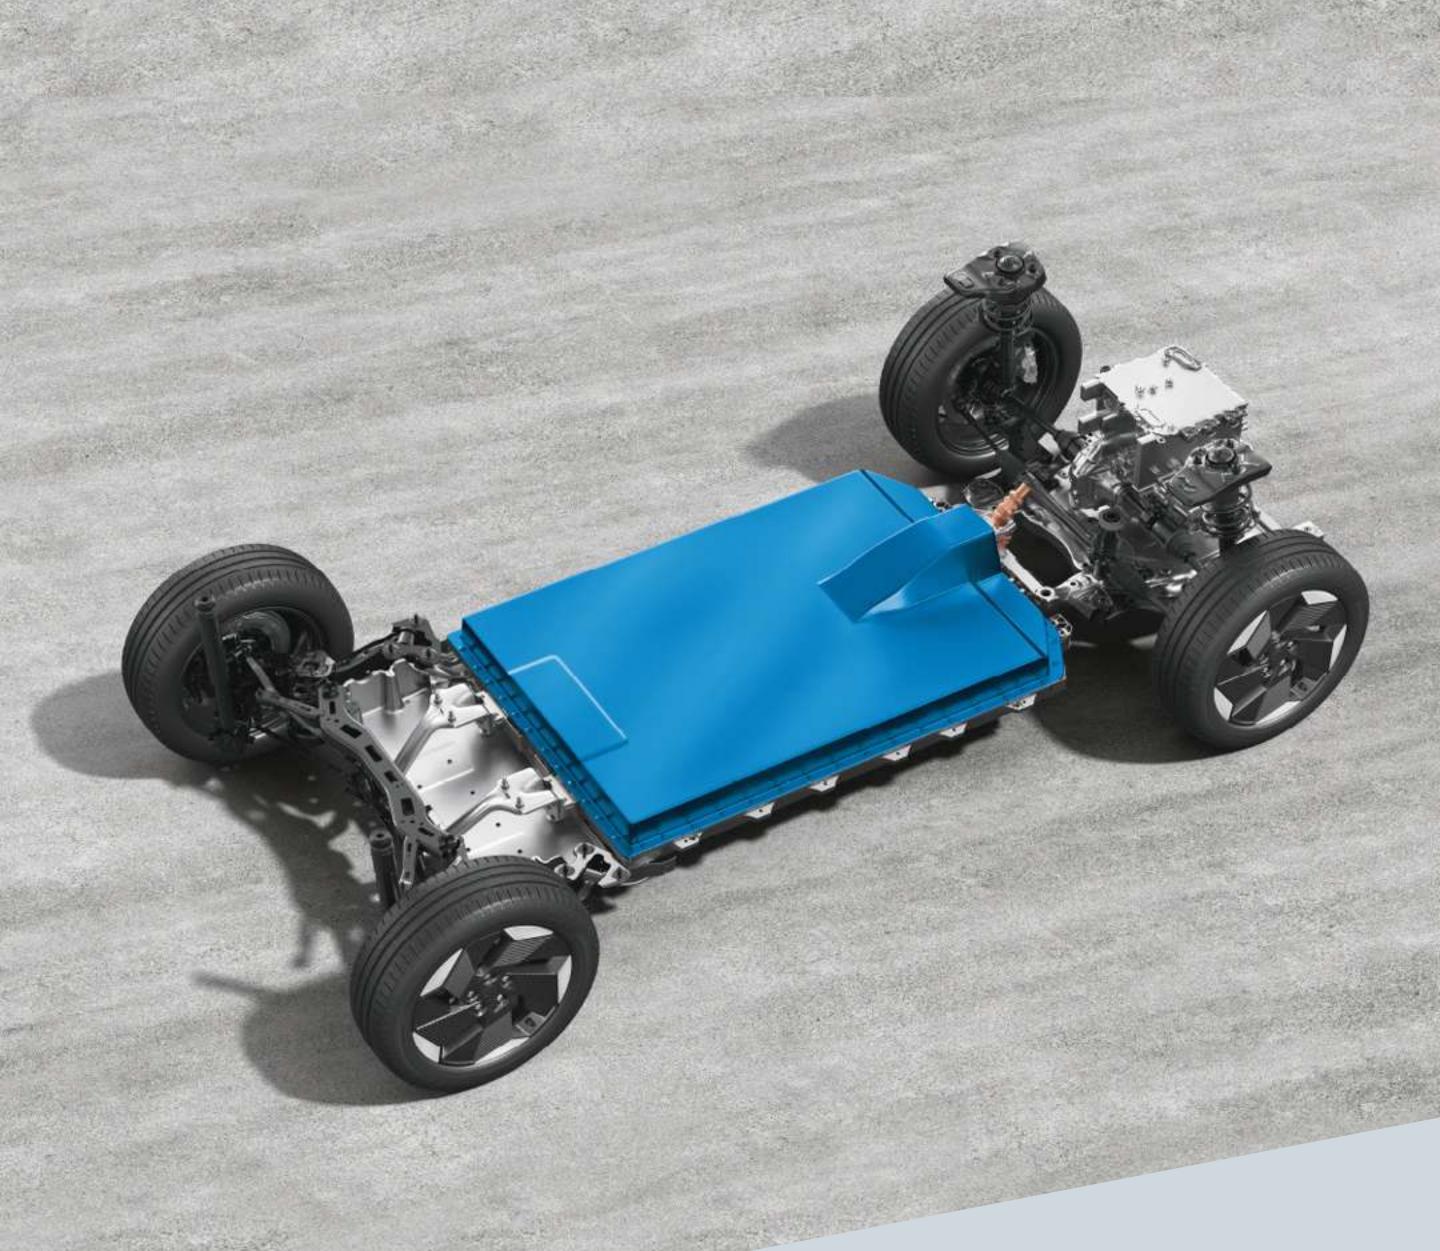

### PLATFORM TECH

The HEARTECT-e platform is a ground-up design that blends performance, efficiency, and innovation. Every curve, every line, and every detail is optimised for performance and space. It features a High Capacity Battery with 120 Lithium-ion based cells, delivering exceptional range and reliability in extreme temperatures ranging from -30°C to 60°C. This robust platform features over 50% high-tensile steel, providing excellent structural rigidity. With a long wheelbase of 2700mm and short overhang, the platform boasts an impressive low turning radius of 5.2m aiding manoeuvrability, underlining its engineering excellence. Additionally, the flat floor design maximises cabin space providing enhanced comfort, seating flexibily, and room for the High Capacity Battery pack.

HEARTECT-e