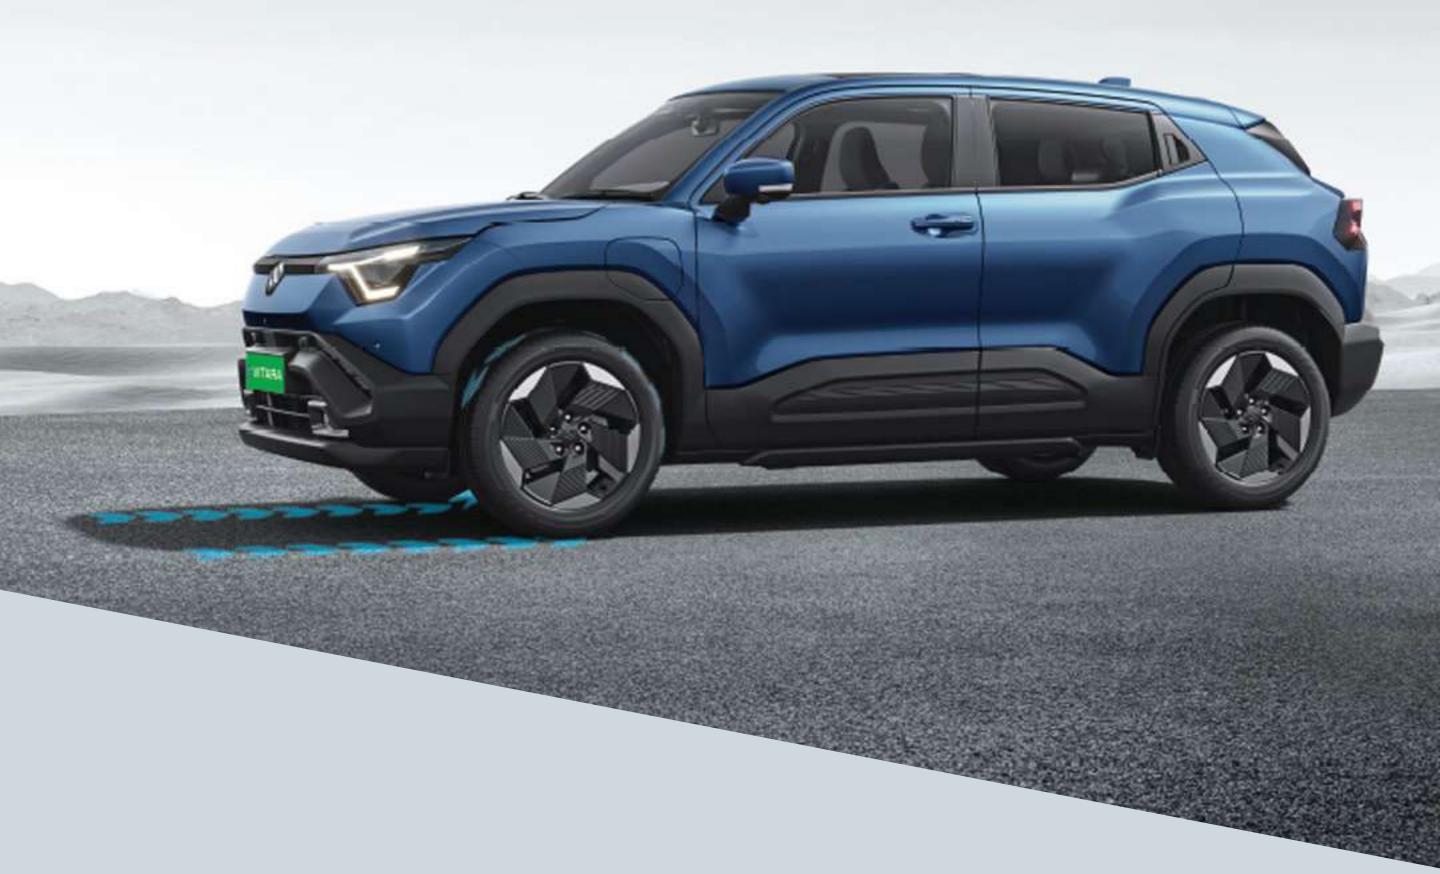

#### DRIVING ASSISTANCE TECH

The e VITARA is equipped with an Advanced Driver Assistance System (ADAS Level 2), setting a new benchmark for safety and convenience. This cutting-edge system features Adaptive Cruise Control, Lane Keep Assist, Adaptive High Beam System, Blind Spot Monitoring, among others, delivering a semi-autonomous driving experience that enhances both safety and ease of driving. Active Cornering Control optimises stability during turns, while the Multi Collision Braking helps prevent additional impacts after an initial collision. With continuous road monitoring, this technology offers real-time assistance, ensuring a smoother, safer, and more efficient drive just like how you have always imagined your electric SUV to be.

LANE KEEP ASSIST

LANE DEPARTURE PREVENTION