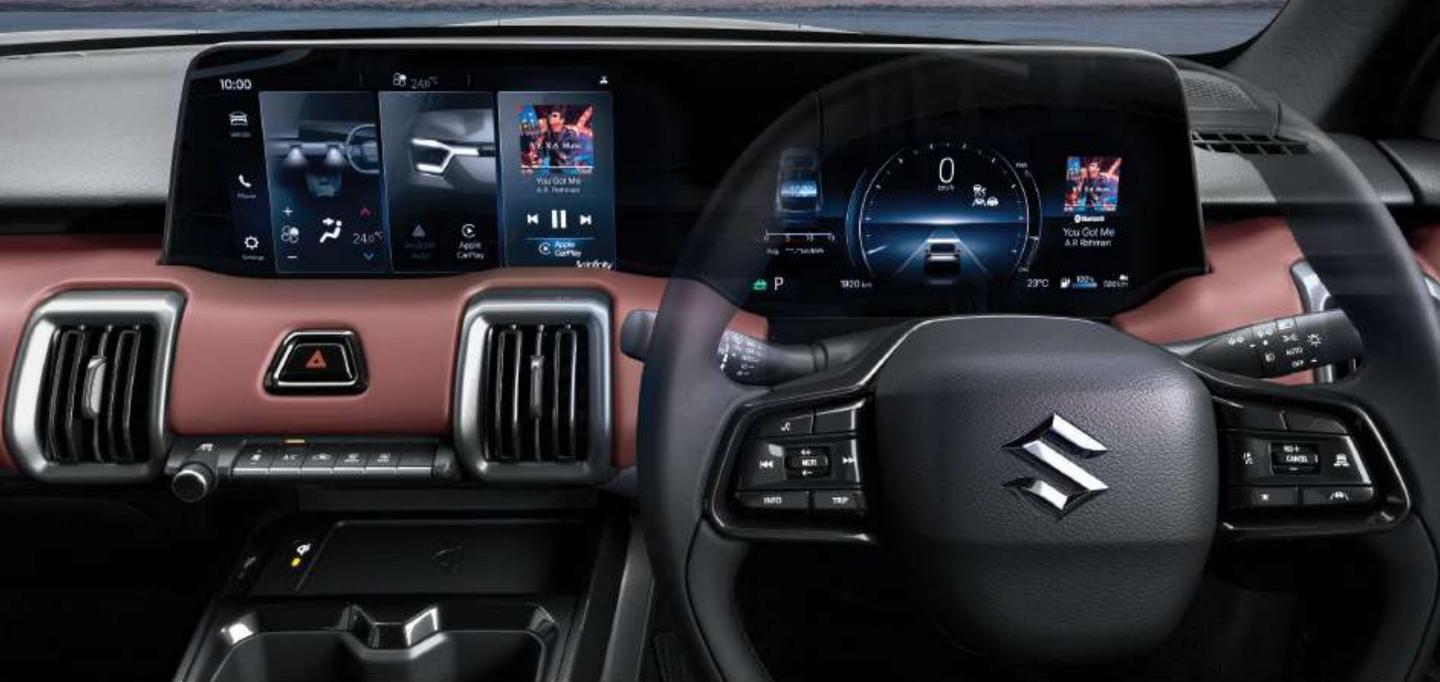

#### **DIGITAL COCKPIT EXPERIENCE**

### **INTERIOR DESIGN**

10/01

Step inside, and you're immediately immersed in an experience that sparks your imagination. The Digital Cockpit isn't just a cabin, it's a personal sanctuary, meticulously designed for you. Every detail invites you to indulge in the Soft-Touch Premium Dual-Tone Interiors, while the Quadruple Vertical AC Vents exude an air of sophistication. The Plush Door Armrest crafted with breathable Melange Fabric, completes a design that radiates luxury and exclusivity.
The ambience seamlessly blends comfort with innovation, where tranquility flows into dynamic energy. The new bespoke steering wheel is designed to optimise visibility and ergonomics. This isn't just an interior, it's an invitation to lose yourself in a world that stirs your senses, ignites your dreams, and wraps you in pure luxury, where your imagination can soar.

#### EXPERIENTIAL DESIGN

Designed for modern living. Crafted for effortless convenience, customisation, and connectivity. Engineered to feel both familiar and visionary. Stay in tune with your surroundings while immersed in your favourite song. It's a space where futuristic tech matches your contemporary lifestyle. It's like a home away from home where you have customisable screens. It's intuitive, seamless, and sophisticated. It's an experience designed to engage, entertain, and empower your imagination on every journey.

WIRELESS CHARGER

26.04cm MULTI INFORMATION DISPLAY

25.65cm INFOTAINMENT SYSTEM WITH WIRELESS CONNECTIVITY

INFINITY BY HARMAN

#### **INTEGRATED DIGITAL DISPLAY**