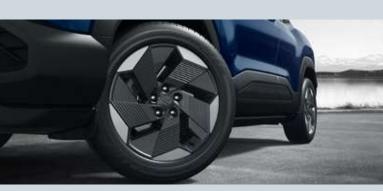

NEXtré 3-POINT MATRIX LED DRLs WITH LED HEADLAMPS R18 AERODYNAMIC ALLOYS

**DUAL TONE APPEARANCE** 

**FUTURISTIC FRONT FASCIA** 

**NEXtré 3-POINT MATRIX REAR LAMPS** 

VITAR

**SCULPTED 3D APPEARANCE** 

### MOTION TECH

The e VITARA is designed with advanced aerodynamics, ensuring enhanced efficiency and performance. From the R18 Aerodynamic Alloys to the Smart Grille with Adaptive Shutters, every curve and contour is meticulously sculpted to reduce drag, optimise airflow, and enhance energy efficiency. The aerodynamic design of the vehicle maintains a sleek, dynamic and fluidic flow, enhancing its range. The e VITARA not only cuts through the wind but your imagination too.

SMART GRILLE WITH ADAPTIVE SHUTTERS

**R18 AERODYNAMIC ALLOYS** 