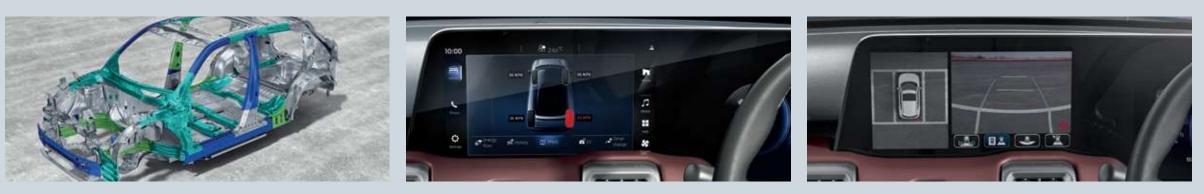

### PLATFORM TECH

The HEARTECT-e platform is a ground-up design that blends performance, efficiency, and innovation. Every curve, every line, and every detail is optimised for performance and space. It features a High Capacity Battery with 120 Lithium-ion based cells, delivering exceptional range and reliability in extreme temperatures ranging from -30°C to 60°C. This robust platform features over 50% high-tensile steel, providing excellent structural rigidity. With a long wheelbase of 2700mm and short overhang, the platform boasts an impressive low turning radius of 5.2m aiding manoeuvrability, underlining its engineering excellence. Additionally, the flat floor design maximises cabin space providing enhanced comfort, seating flexibily, and room for the High Capacity Battery pack.

### SAFETY TECH

The eVITARA is designed for unparalleled safety, featuring 7 Airbags, including an additional Driver Knee Airbag, creating a protective cocoon for all occupants. It also offers All Wheel Disc Brakes and Electronic Parking Brake (EPB) along with Brake Hold function for superior control and convenience. Crafted from High Tensile Steel Strength, the eVITARA ensures exceptional durability and crash protection. The Tyre Pressure Monitoring System (TPMS) keeps you informed by displaying the tyre pressure when requested. For enhanced visibility, the 360 View Camera provides a comprehensive perspective, and the Emergency Call with SOS Button offers quick help when needed. The Acoustic Vehicle Alarm System (AVAS) works at low speeds, ensuring that pedestrians and cyclists are aware of your presence,

enhancing safety for all.

**HIGH TENSILE STEEL STRENGTH** 

FRONT AND REAR PARKING SENSORS

TYRE PRESSURE MONITORING SYSTEM

**360 VIEW CAMERA** 

ELECTRONIC PARKING BRAKE

**BRAKE HOLD** 