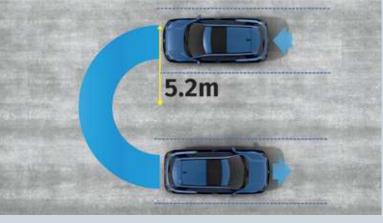

### PLATFORM TECH

The HEARTECT-e platform is a ground-up design that blends performance, efficiency, and innovation. Every curve, every line, and every detail is optimised for performance and space. It features a High Capacity Battery with 120 Lithium-ion based cells, delivering exceptional range and reliability in extreme temperatures ranging from -30°C to 60°C. This robust platform features over 50% high-tensile steel, providing excellent structural rigidity. With a long wheelbase of 2700mm and short overhang, the platform boasts an impressive low turning radius of 5.2m aiding manoeuvrability, underlining its engineering excellence. Additionally, the flat floor design maximises cabin space providing enhanced comfort, seating flexibily, and room for the High Capacity Battery pack.

### **PERFORMANCE TECH**

Experience electrifying quick acceleration with the e VITARA, featuring Eco, Normal, and Sport modes for tailored driving. Eco Mode extends range, Normal Mode balances performance, and Sport Mode offers quick power. The e VITARA also comes with a Snow Mode, which helps improve traction on snow and slippery surfaces, providing better control. The Regen Boost technology enhances control, while one-pedal driving makes city traffic hassle-free. Its Minimum Turning Radius ensures great manoeuvrability even in tight spaces. The e VITARA blends comfort, precision, and power for a driving experience that ignites your imagination.

**DRIVE MODE** 

**REGEN AND SNOW MODE** 

MINIMUM TURNING RADIUS