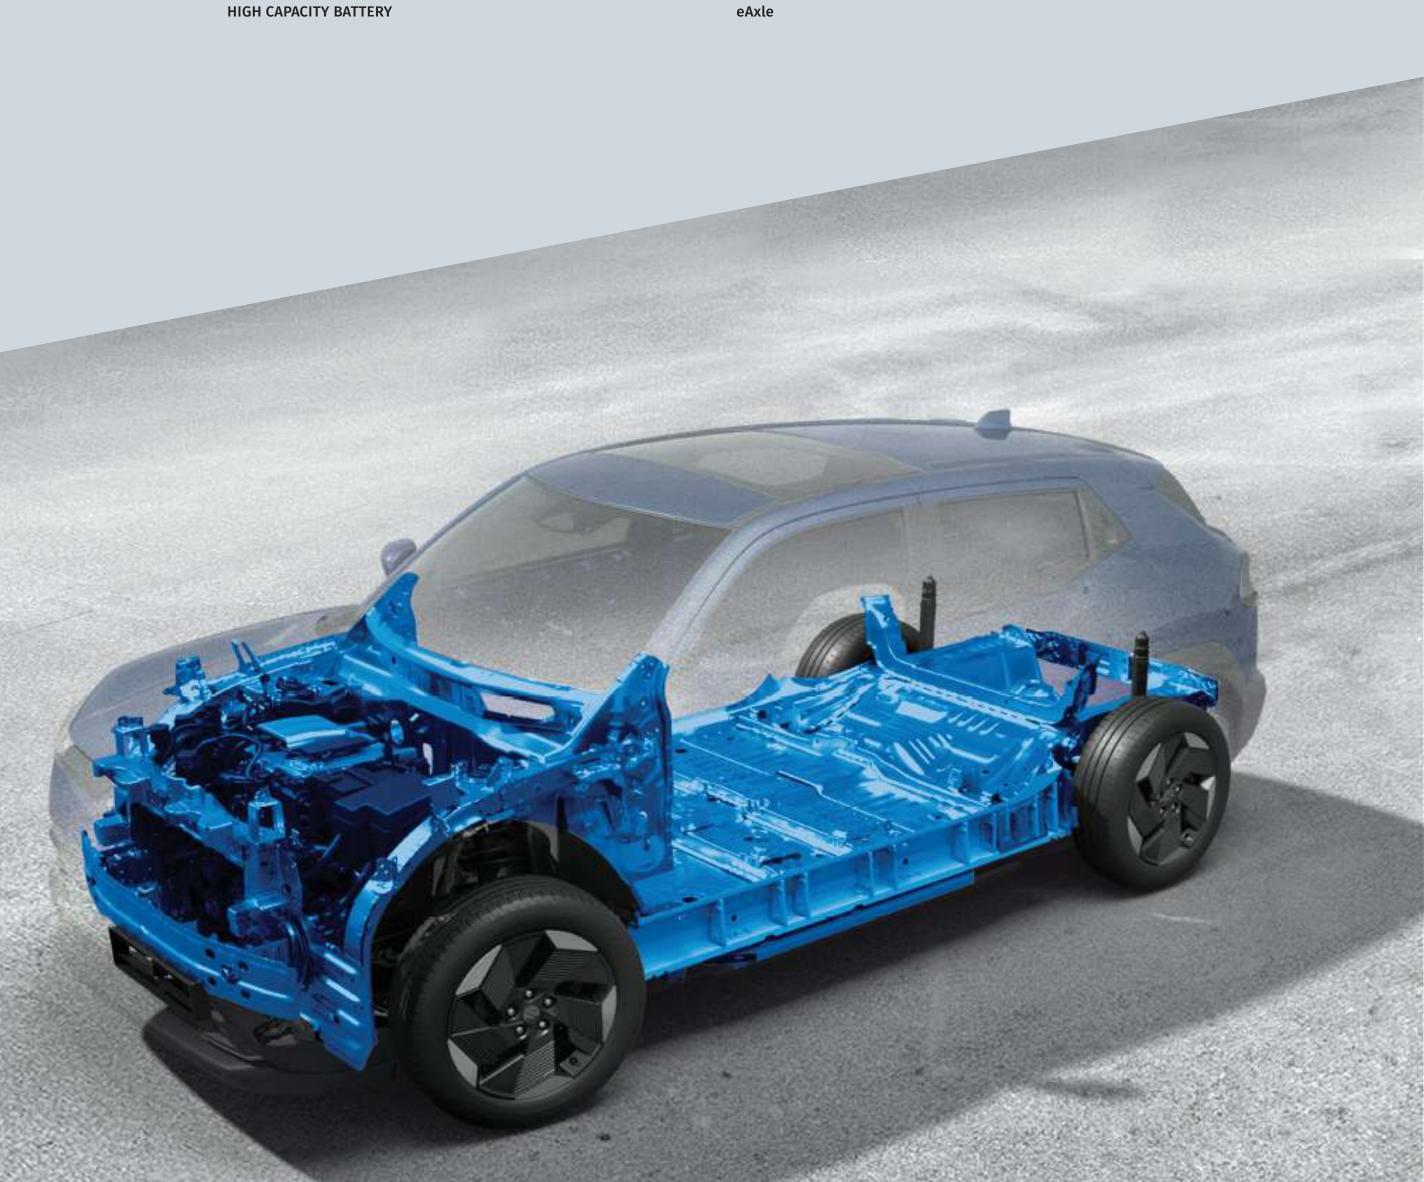

### PLATFORM TECH

The HEARTECT-e platform is a ground-up design that blends performance, efficiency, and innovation. Every curve, every line, and every detail is optimised for performance and space. It features a High Capacity Battery with 120 Lithium-ion based cells, delivering exceptional range and reliability in extreme temperatures ranging from -30°C to 60°C. This robust platform features over 50% high-tensile steel, providing excellent structural rigidity. With a long wheelbase of 2700mm and short overhang, the platform boasts an impressive low turning radius of 5.2m aiding manoeuvrability, underlining its engineering excellence. Additionally, the flat floor design maximises cabin space providing enhanced comfort, seating flexibily, and room for the High Capacity Battery pack.

HEARTECT-e

#### LONG WHEELBASE FOR SPACIOUS CABIN

### **EXPERIENCE COMFORT**

The long wheelbase of the e VITARA sets a new standard in both comfort and stability, offering a more spacious cabin. This added space is evident from the moment you step inside, where ventilated front-row seats and a 10-Way Power Adjustable Driver's Seat ensure a highly personalised and comfortable experience. Rear passengers also benefit from enhanced flexibility with sliding and reclining seats. An Acoustic Windshield with IR Cut technology keeps the cabin quiet and serene, while the adaptable boot space offers added convenience. This fusion of ease, elegance, and boundless imagination is complemented by the all new Front McPherson Strut suspension with cradle type suspension frame along with Rear Multi-link suspension setup, providing a perfect balance of smooth ride and performance.