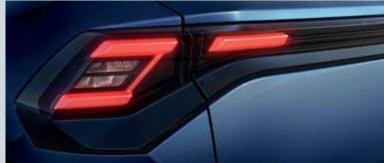

### NEXPRESSION

Guiding the overall design aesthetic of the e VITARA, NEXpression features signature elements, such as the iconic NEXtré 3-Point Matrix LED DRLs with LED Headlamps, the NEXtré 3-Point Matrix Rear Lamps and the Futuristic Front & Rear Fascia.

NEXtré 3-POINT MATRIX LED DRLs WITH LED HEADLAMPS R18 AERODYNAMIC ALLOYS

**DUAL TONE APPEARANCE** 

**FUTURISTIC FRONT FASCIA** 

**NEXtré 3-POINT MATRIX REAR LAMPS** 

VITAR

**SCULPTED 3D APPEARANCE** 