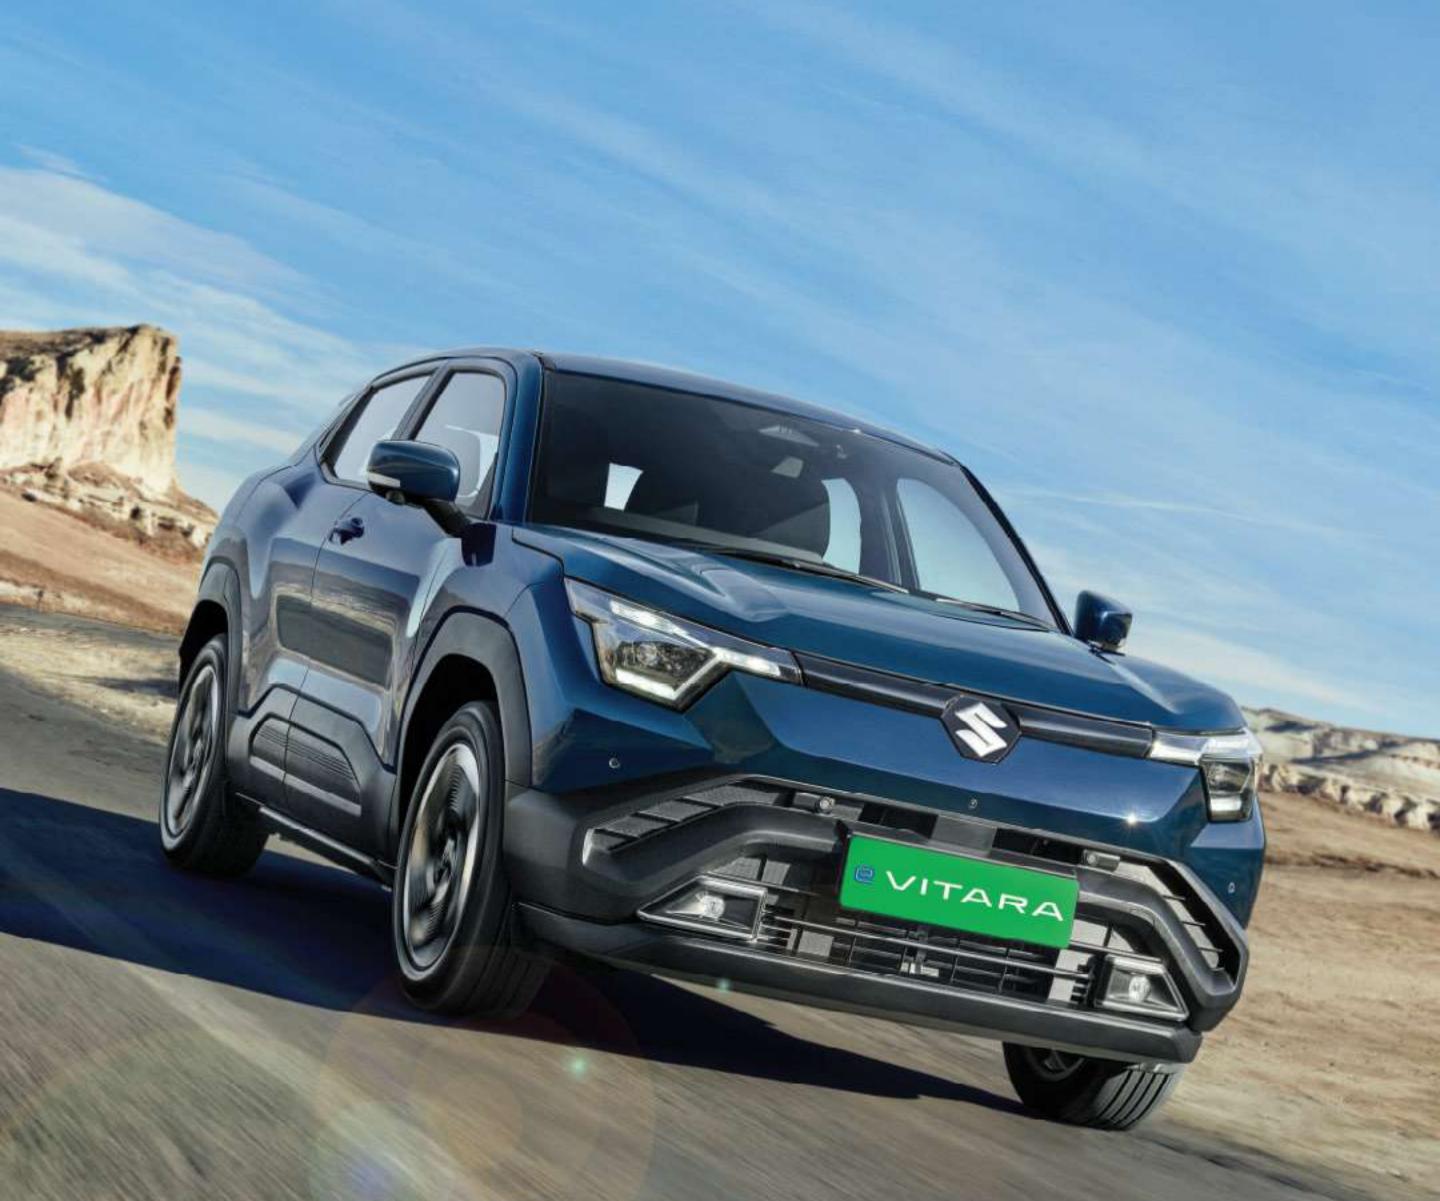

### **EXTERIOR DESIGN**

At first glance, it feels like a glimpse into the future. Then, with a second look, it reveals its secret – a Futuristic Front Fascia. By the third look, you're drawn towards its Polyhedral Muscular Stance. Every line speaks of purpose, sculpted with intent, raring to command the roads. This is not merely an electric SUV but a new perspective on the journey ahead.

NEXtré 3-POINT MATRIX LED DRLs WITH LED HEADLAMPS R18 AERODYNAMIC ALLOYS

**DUAL TONE APPEARANCE** 

**FUTURISTIC FRONT FASCIA** 

**NEXtré 3-POINT MATRIX REAR LAMPS** 

VITAR

**SCULPTED 3D APPEARANCE** 

#### **POLYHEDRAL MUSCULAR STANCE**