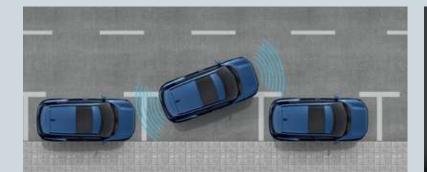

#### DRIVING ASSISTANCE TECH

The e VITARA is equipped with an Advanced Driver Assistance System (ADAS Level 2), setting a new benchmark for safety and convenience. This cutting-edge system features Adaptive Cruise Control, Lane Keep Assist, Adaptive High Beam System, Blind Spot Monitoring, among others, delivering a semi-autonomous driving experience that enhances both safety and ease of driving. Active Cornering Control optimises stability during turns, while the Multi Collision Braking helps prevent additional impacts after an initial collision. With continuous road monitoring, this technology offers real-time assistance, ensuring a smoother, safer, and more efficient drive just like how you have always imagined your electric SUV to be.

LANE KEEP ASSIST

LANE DEPARTURE PREVENTION