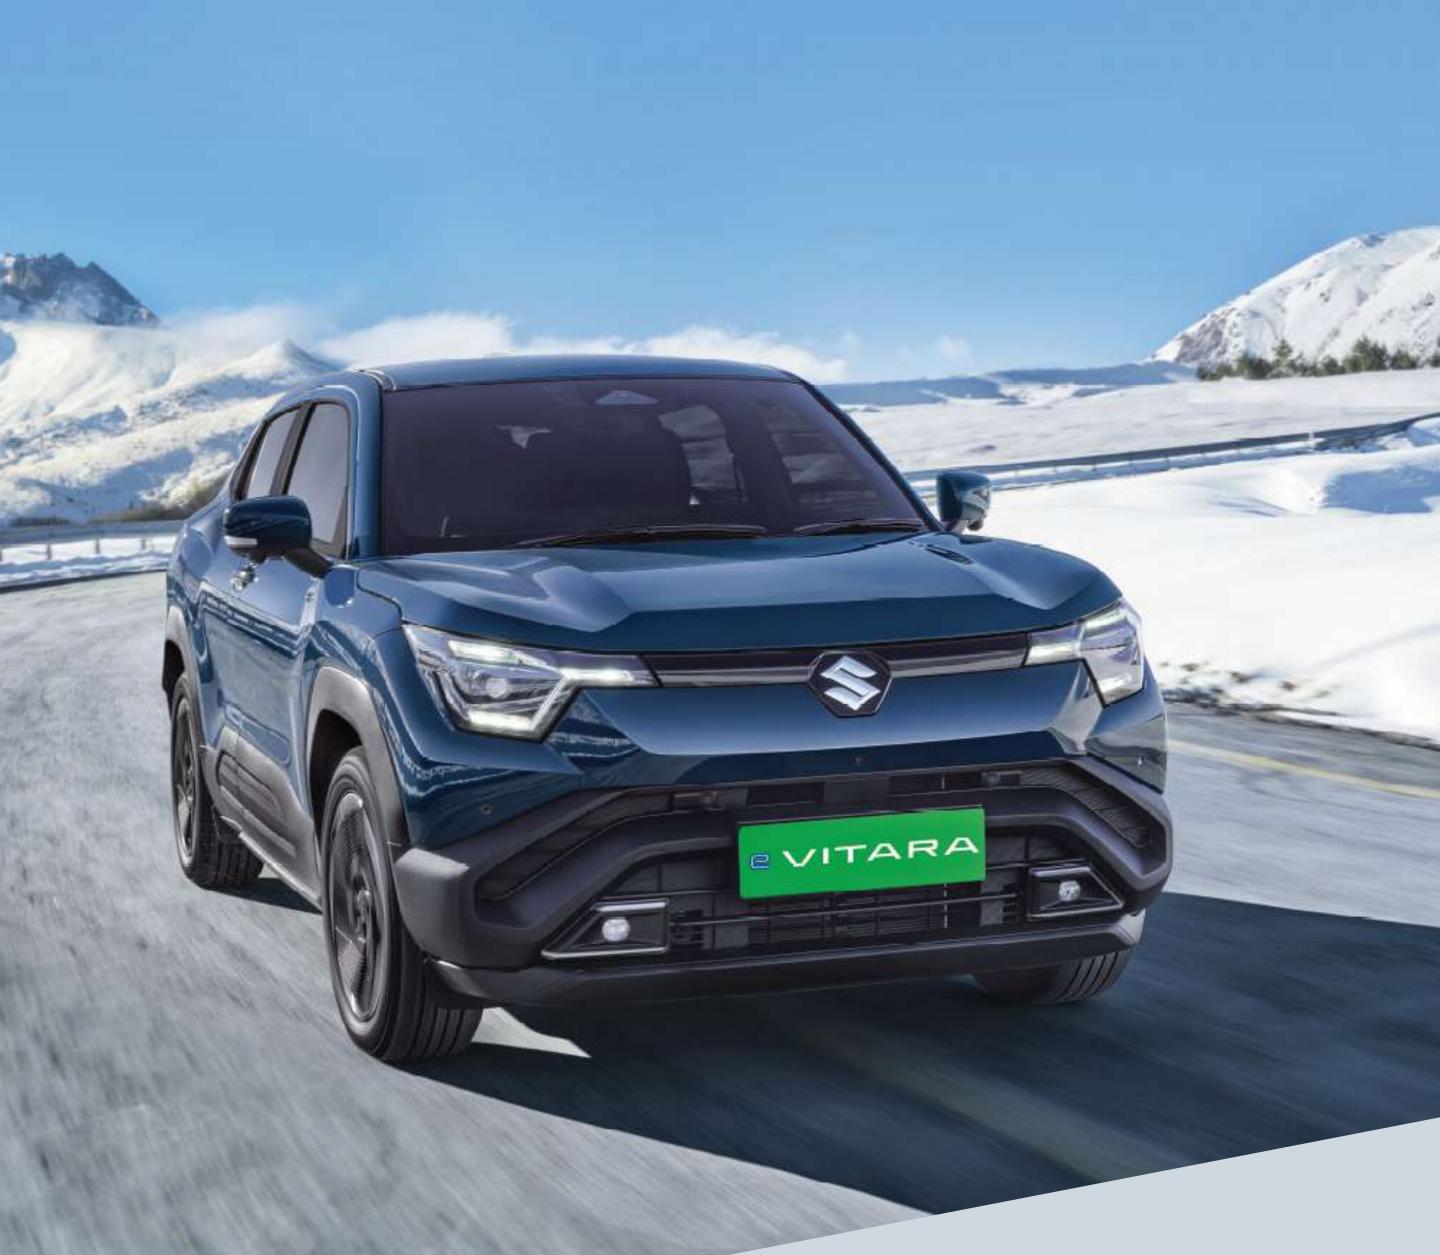

### MOTION TECH

The e VITARA is designed with advanced aerodynamics, ensuring enhanced efficiency and performance. From the R18 Aerodynamic Alloys to the Smart Grille with Adaptive Shutters, every curve and contour is meticulously sculpted to reduce drag, optimise airflow, and enhance energy efficiency. The aerodynamic design of the vehicle maintains a sleek, dynamic and fluidic flow, enhancing its range. The e VITARA not only cuts through the wind but your imagination too.

SMART GRILLE WITH ADAPTIVE SHUTTERS

**R18 AERODYNAMIC ALLOYS** 