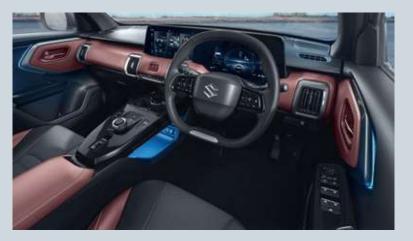

#### **DIGITAL COCKPIT EXPERIENCE**

### **INTERIOR DESIGN**

10/01

Step inside, and you're immediately immersed in an experience that sparks your imagination. The Digital Cockpit isn't just a cabin, it's a personal sanctuary, meticulously designed for you. Every detail invites you to indulge in the Soft-Touch Premium Dual-Tone Interiors, while the Quadruple Vertical AC Vents exude an air of sophistication. The Plush Door Armrest crafted with breathable Melange Fabric, completes a design that radiates luxury and exclusivity.
The ambience seamlessly blends comfort with innovation, where tranquility flows into dynamic energy. The new bespoke steering wheel is designed to optimise visibility and ergonomics. This isn't just an interior, it's an invitation to lose yourself in a world that stirs your senses, ignites your dreams, and wraps you in pure luxury, where your imagination can soar.

SUNROOF WITH FIXED GLASS

TWINDECK FLOATING CONSOLE WITH SHIFT BY WIRE

AMBIENT LIGHTING WITH MULTI COLOUR ILLUMINATION