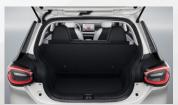

#### MAXIMIZED SPACE

Thoughtful engineering provides a spacious interior with generous headroom, legroom, and 945L of storage for all your needs.

Floating island style armrest box

Convenient front cabin storage area

Expandable large-capacity trunk