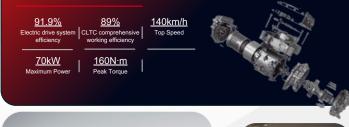

## **INTERIOR**

**Exclusive Importer & Distributor:** 

| Key Specification                                      |                                                                                                                                                                                                                                                                                                                                                                                                                                              | Box E2                                                | Box E3                                  |
|--------------------------------------------------------|----------------------------------------------------------------------------------------------------------------------------------------------------------------------------------------------------------------------------------------------------------------------------------------------------------------------------------------------------------------------------------------------------------------------------------------------|-------------------------------------------------------|-----------------------------------------|
|                                                        | Length (mm)                                                                                                                                                                                                                                                                                                                                                                                                                                  | 4030                                                  | 4030                                    |
|                                                        | Width (mm)                                                                                                                                                                                                                                                                                                                                                                                                                                   | 1818                                                  | 1818                                    |
| Dimension                                              | Height (mm)                                                                                                                                                                                                                                                                                                                                                                                                                                  | 1570                                                  | 1570                                    |
|                                                        | Wheelbase (mm)                                                                                                                                                                                                                                                                                                                                                                                                                               | 2660                                                  | 2660                                    |
| Doors                                                  | Doors                                                                                                                                                                                                                                                                                                                                                                                                                                        | 5                                                     | 5                                       |
| Seats                                                  | Seats                                                                                                                                                                                                                                                                                                                                                                                                                                        | 5                                                     | 5                                       |
| Max Speed                                              | Max Speed (km/h)                                                                                                                                                                                                                                                                                                                                                                                                                             | 140                                                   | 140                                     |
| iviax Opeeu                                            | CLTC (km) CLTC                                                                                                                                                                                                                                                                                                                                                                                                                               | 140                                                   | 140                                     |
| Range                                                  | comprevhrensive range(km)                                                                                                                                                                                                                                                                                                                                                                                                                    | 330                                                   | 330                                     |
|                                                        | WLTP WLTP comprehensive range(km)                                                                                                                                                                                                                                                                                                                                                                                                            | 237                                                   | 237                                     |
| Motor                                                  | Motor type                                                                                                                                                                                                                                                                                                                                                                                                                                   | Permanent magnet synchronous motor                    |                                         |
| WIOTOI                                                 | Max Power(kW)                                                                                                                                                                                                                                                                                                                                                                                                                                | 70                                                    | 70                                      |
|                                                        | Torque(Nm)                                                                                                                                                                                                                                                                                                                                                                                                                                   | 160                                                   | 160                                     |
| Battery                                                |                                                                                                                                                                                                                                                                                                                                                                                                                                              |                                                       |                                         |
| Battery                                                | Туре                                                                                                                                                                                                                                                                                                                                                                                                                                         | LFP                                                   | LFP                                     |
| Capacity                                               | Capcity(kWh)                                                                                                                                                                                                                                                                                                                                                                                                                                 | 31.5                                                  | 42.3                                    |
| Chasis steering                                        |                                                                                                                                                                                                                                                                                                                                                                                                                                              |                                                       |                                         |
| Front suspension type                                  | McPherson independent                                                                                                                                                                                                                                                                                                                                                                                                                        | Yes                                                   | Yes                                     |
| Front suspension type                                  | suspension  Torsion beam non independent                                                                                                                                                                                                                                                                                                                                                                                                     |                                                       |                                         |
| Rear suspension type                                   | suspension                                                                                                                                                                                                                                                                                                                                                                                                                                   | Yes                                                   | Yes                                     |
| Steering Wheel                                         | Multifunction steering wheel                                                                                                                                                                                                                                                                                                                                                                                                                 | Yes                                                   | Yes                                     |
| Wheel braking                                          |                                                                                                                                                                                                                                                                                                                                                                                                                                              |                                                       |                                         |
| Front brake type                                       | Disc                                                                                                                                                                                                                                                                                                                                                                                                                                         | Yes                                                   | Yes                                     |
| Rear brake type                                        | Disc                                                                                                                                                                                                                                                                                                                                                                                                                                         | Yes                                                   | Yes                                     |
| Parking brake type                                     | EPB Electronic handbrake                                                                                                                                                                                                                                                                                                                                                                                                                     | Yes                                                   | Yes                                     |
| Autohold                                               | Autohold                                                                                                                                                                                                                                                                                                                                                                                                                                     |                                                       |                                         |
|                                                        | R16                                                                                                                                                                                                                                                                                                                                                                                                                                          | No                                                    | No                                      |
| Tire Size                                              | R17                                                                                                                                                                                                                                                                                                                                                                                                                                          | Yes                                                   | Yes                                     |
| Wheel Type                                             | Aluminum alloy wheels                                                                                                                                                                                                                                                                                                                                                                                                                        | Yes                                                   | Yes                                     |
| Active/Passive Safety Equipme                          | ent                                                                                                                                                                                                                                                                                                                                                                                                                                          |                                                       |                                         |
| ISOFIX-ISOFIX joint                                    | ISOFIX ISOFIX joint                                                                                                                                                                                                                                                                                                                                                                                                                          | Yes                                                   | Yes                                     |
|                                                        | Driver side air bag                                                                                                                                                                                                                                                                                                                                                                                                                          | Yes                                                   | Yes                                     |
| ir bag                                                 | Co-driver air bag                                                                                                                                                                                                                                                                                                                                                                                                                            | Yes                                                   | Yes                                     |
|                                                        | Indirect-tire pressure monitoring                                                                                                                                                                                                                                                                                                                                                                                                            | Yes                                                   | No                                      |
| re pressure monitoring                                 |                                                                                                                                                                                                                                                                                                                                                                                                                                              | 1                                                     |                                         |
| Tire pressure monitoring                               | Direct-tire pressure monitoring                                                                                                                                                                                                                                                                                                                                                                                                              | No                                                    | Yes                                     |
| Tire pressure monitoring                               | Direct-tire pressure monitoring                                                                                                                                                                                                                                                                                                                                                                                                              | No<br>Vas                                             | Yes                                     |
| Tire pressure monitoring                               | ABS anti lock braking (EBD/CBC) Brake force                                                                                                                                                                                                                                                                                                                                                                                                  | No<br>Yes<br>Yes                                      | Yes<br>Yes<br>Yes                       |
|                                                        | ABS anti lock braking (EBD/CBC) Brake force distribution                                                                                                                                                                                                                                                                                                                                                                                     | Yes<br>Yes                                            | Yes<br>Yes                              |
|                                                        | ABS anti lock braking (EBD/CBC) Brake force distribution (HAC) Hill Start Assist                                                                                                                                                                                                                                                                                                                                                             | Yes<br>Yes<br>Yes                                     | Yes<br>Yes<br>Yes                       |
|                                                        | ABS anti lock braking (EBD/CBC) Brake force distribution (HAC) Hill Start Assist ESC                                                                                                                                                                                                                                                                                                                                                         | Yes<br>Yes<br>Yes                                     | Yes Yes Yes Yes                         |
|                                                        | ABS anti lock braking (EBD/CBC) Brake force distribution (HAC) Hill Start Assist ESC BRAKE ASSIST(EBA/BAS/BA)                                                                                                                                                                                                                                                                                                                                | Yes Yes Yes Yes Yes Yes                               | Yes Yes Yes Yes Yes                     |
|                                                        | ABS anti lock braking (EBD/CBC) Brake force distribution (HAC) Hill Start Assist ESC BRAKE ASSIST(EBA/BAS/BA) Traction control(ASR/TCS/TRC)                                                                                                                                                                                                                                                                                                  | Yes Yes Yes Yes Yes Yes Yes                           | Yes Yes Yes Yes Yes Yes Yes             |
|                                                        | ABS anti lock braking (EBD/CBC) Brake force distribution (HAC) Hill Start Assist ESC BRAKE ASSIST(EBA/BAS/BA) Traction control(ASR/TCS/TRC) AEB Active braking system                                                                                                                                                                                                                                                                        | Yes Yes Yes Yes Yes Yes                               | Yes Yes Yes Yes Yes                     |
| · · · · · · ·                                          | ABS anti lock braking (EBD/CBC) Brake force distribution (HAC) Hill Start Assist ESC BRAKE ASSIST(EBA/BAS/BA) Traction control(ASR/TCS/TRC)                                                                                                                                                                                                                                                                                                  | Yes Yes Yes Yes Yes Yes Yes                           | Yes Yes Yes Yes Yes Yes Yes             |
| · · · · · · ·                                          | ABS anti lock braking (EBD/CBC) Brake force distribution (HAC) Hill Start Assist ESC BRAKE ASSIST(EBA/BAS/BA) Traction control(ASR/TCS/TRC) AEB Active braking system FCW Front collision warning                                                                                                                                                                                                                                            | Yes Yes Yes Yes Yes Yes No                            | Yes Yes Yes Yes Yes Yes Yes Yes         |
|                                                        | ABS anti lock braking (EBD/CBC) Brake force distribution (HAC) Hill Start Assist ESC BRAKE ASSIST(EBA/BAS/BA) Traction control(ASR/TCS/TRC) AEB Active braking system FCW Front collision warning system LDW Lane departure warning                                                                                                                                                                                                          | Yes Yes Yes Yes Yes Yes Yes No                        | Yes |
| Vehicle stability assistance                           | ABS anti lock braking (EBD/CBC) Brake force distribution (HAC) Hill Start Assist ESC BRAKE ASSIST(EBA/BAS/BA) Traction control(ASR/TCS/TRC) AEB Active braking system FCW Front collision warning system LDW Lane departure warning system                                                                                                                                                                                                   | Yes Yes Yes Yes Yes Yes No No                         | Yes |
| Vehicle stability assistance                           | ABS anti lock braking (EBD/CBC) Brake force distribution (HAC) Hill Start Assist ESC BRAKE ASSIST(EBA/BAS/BA) Traction control(ASR/TCS/TRC) AEB Active braking system FCW Front collision warning system LDW Lane departure warning system LKA TSR Road traffi c sign                                                                                                                                                                        | Yes Yes Yes Yes Yes Yes No No No                      | Yes |
| Tire pressure monitoring  Vehicle stability assistance | ABS anti lock braking (EBD/CBC) Brake force distribution (HAC) Hill Start Assist ESC BRAKE ASSIST(EBA/BAS/BA) Traction control(ASR/TCS/TRC) AEB Active braking system FCW Front collision warning system LDW Lane departure warning system LKA TSR Road traffi c sign recognition                                                                                                                                                            | Yes Yes Yes Yes Yes Yes No No No No No                | Yes |
| Vehicle stability assistance                           | ABS anti lock braking (EBD/CBC) Brake force distribution (HAC) Hill Start Assist ESC BRAKE ASSIST(EBA/BAS/BA) Traction control(ASR/TCS/TRC) AEB Active braking system FCW Front collision warning system LDW Lane departure warning system LKA TSR Road traffi c sign recognition ISA Intelligent speed control ICA Intelligent switching between traffic Jam Assistance (TJA) and Highway Driving Assistance (HWA) based on                 | Yes Yes Yes Yes Yes Yes Yes No No No No No No No      | Yes |
| Vehicle stability assistance  ADAS  Air-Conditioning   | ABS anti lock braking (EBD/CBC) Brake force distribution (HAC) Hill Start Assist ESC BRAKE ASSIST(EBA/BAS/BA) Traction control(ASR/TCS/TRC) AEB Active braking system FCW Front collision warning system LDW Lane departure warning system LKA TSR Road traffi c sign recognition ISA Intelligent speed control ICA Intelligent switching between traffic Jam Assistance (TJA) and Highway Driving Assistance (HWA) based on                 | Yes Yes Yes Yes Yes Yes Yes No No No No No No No      | Yes |
| Vehicle stability assistance                           | ABS anti lock braking (EBD/CBC) Brake force distribution (HAC) Hill Start Assist ESC BRAKE ASSIST(EBA/BAS/BA) Traction control(ASR/TCS/TRC) AEB Active braking system FCW Front collision warning system LDW Lane departure warning system LKA TSR Road traffi c sign recognition ISA Intelligent speed control ICA Intelligent switching between traffic Jam Assistance (TJA) and Highway Driving Assistance (HWA) based on different speed | Yes Yes Yes Yes Yes Yes No | Yes |