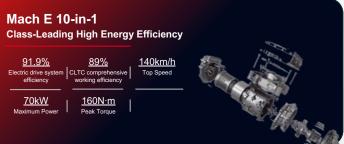

## **INTERIOR**

**Exclusive Importer & Distributor:** 

| Key Specification                                      |                                                                                                                                                                                                                                                                                                                                                                                                                                              | Box E2                                                | Box E3                                  |
|--------------------------------------------------------|----------------------------------------------------------------------------------------------------------------------------------------------------------------------------------------------------------------------------------------------------------------------------------------------------------------------------------------------------------------------------------------------------------------------------------------------|-------------------------------------------------------|-----------------------------------------|
|                                                        | Length (mm)                                                                                                                                                                                                                                                                                                                                                                                                                                  | 4030                                                  | 4030                                    |
|                                                        | Width (mm)                                                                                                                                                                                                                                                                                                                                                                                                                                   | 1818                                                  | 1818                                    |
| Dimension                                              | Height (mm)                                                                                                                                                                                                                                                                                                                                                                                                                                  | 1570                                                  | 1570                                    |
|                                                        | Wheelbase (mm)                                                                                                                                                                                                                                                                                                                                                                                                                               | 2660                                                  | 2660                                    |
| Doors                                                  | Doors                                                                                                                                                                                                                                                                                                                                                                                                                                        | 5                                                     | 5                                       |
| Seats                                                  | Seats                                                                                                                                                                                                                                                                                                                                                                                                                                        | 5                                                     | 5                                       |
| Max Speed                                              | Max Speed (km/h)                                                                                                                                                                                                                                                                                                                                                                                                                             | 140                                                   | 140                                     |
| iviax Opeeu                                            | CLTC (km) CLTC                                                                                                                                                                                                                                                                                                                                                                                                                               | 140                                                   | 140                                     |
| Range                                                  | comprevhrensive range(km)                                                                                                                                                                                                                                                                                                                                                                                                                    | 330                                                   | 330                                     |
|                                                        | WLTP WLTP comprehensive range(km)                                                                                                                                                                                                                                                                                                                                                                                                            | 237                                                   | 237                                     |
| Motor                                                  | Motor type                                                                                                                                                                                                                                                                                                                                                                                                                                   | Permanent magnet synchronous motor                    |                                         |
| WIOTOI                                                 | Max Power(kW)                                                                                                                                                                                                                                                                                                                                                                                                                                | 70                                                    | 70                                      |
|                                                        | Torque(Nm)                                                                                                                                                                                                                                                                                                                                                                                                                                   | 160                                                   | 160                                     |
| Battery                                                |                                                                                                                                                                                                                                                                                                                                                                                                                                              |                                                       |                                         |
| Battery                                                | Туре                                                                                                                                                                                                                                                                                                                                                                                                                                         | LFP                                                   | LFP                                     |
| Capacity                                               | Capcity(kWh)                                                                                                                                                                                                                                                                                                                                                                                                                                 | 31.5                                                  | 42.3                                    |
| Chasis steering                                        |                                                                                                                                                                                                                                                                                                                                                                                                                                              |                                                       |                                         |
| Front suspension type                                  | McPherson independent                                                                                                                                                                                                                                                                                                                                                                                                                        | Yes                                                   | Yes                                     |
| Front suspension type                                  | suspension  Torsion beam non independent                                                                                                                                                                                                                                                                                                                                                                                                     |                                                       |                                         |
| Rear suspension type                                   | suspension                                                                                                                                                                                                                                                                                                                                                                                                                                   | Yes                                                   | Yes                                     |
| Steering Wheel                                         | Multifunction steering wheel                                                                                                                                                                                                                                                                                                                                                                                                                 | Yes                                                   | Yes                                     |
| Wheel braking                                          |                                                                                                                                                                                                                                                                                                                                                                                                                                              |                                                       |                                         |
| Front brake type                                       | Disc                                                                                                                                                                                                                                                                                                                                                                                                                                         | Yes                                                   | Yes                                     |
| Rear brake type                                        | Disc                                                                                                                                                                                                                                                                                                                                                                                                                                         | Yes                                                   | Yes                                     |
| Parking brake type                                     | EPB Electronic handbrake                                                                                                                                                                                                                                                                                                                                                                                                                     | Yes                                                   | Yes                                     |
| Autohold                                               | Autohold                                                                                                                                                                                                                                                                                                                                                                                                                                     |                                                       |                                         |
|                                                        | R16                                                                                                                                                                                                                                                                                                                                                                                                                                          | No                                                    | No                                      |
| Tire Size                                              | R17                                                                                                                                                                                                                                                                                                                                                                                                                                          | Yes                                                   | Yes                                     |
| Wheel Type                                             | Aluminum alloy wheels                                                                                                                                                                                                                                                                                                                                                                                                                        | Yes                                                   | Yes                                     |
| Active/Passive Safety Equipme                          | ent                                                                                                                                                                                                                                                                                                                                                                                                                                          |                                                       |                                         |
| ISOFIX-ISOFIX joint                                    | ISOFIX ISOFIX joint                                                                                                                                                                                                                                                                                                                                                                                                                          | Yes                                                   | Yes                                     |
|                                                        | Driver side air bag                                                                                                                                                                                                                                                                                                                                                                                                                          | Yes                                                   | Yes                                     |
| ir bag                                                 | Co-driver air bag                                                                                                                                                                                                                                                                                                                                                                                                                            | Yes                                                   | Yes                                     |
|                                                        | Indirect-tire pressure monitoring                                                                                                                                                                                                                                                                                                                                                                                                            | Yes                                                   | No                                      |
| re pressure monitoring                                 |                                                                                                                                                                                                                                                                                                                                                                                                                                              | 1                                                     |                                         |
| Tire pressure monitoring                               | Direct-tire pressure monitoring                                                                                                                                                                                                                                                                                                                                                                                                              | No                                                    | Yes                                     |
| Tire pressure monitoring                               | Direct-tire pressure monitoring                                                                                                                                                                                                                                                                                                                                                                                                              | No<br>Vas                                             | Yes                                     |
| Tire pressure monitoring                               | ABS anti lock braking (EBD/CBC) Brake force                                                                                                                                                                                                                                                                                                                                                                                                  | No<br>Yes<br>Yes                                      | Yes<br>Yes<br>Yes                       |
|                                                        | ABS anti lock braking (EBD/CBC) Brake force distribution                                                                                                                                                                                                                                                                                                                                                                                     | Yes<br>Yes                                            | Yes<br>Yes                              |
|                                                        | ABS anti lock braking (EBD/CBC) Brake force distribution (HAC) Hill Start Assist                                                                                                                                                                                                                                                                                                                                                             | Yes<br>Yes<br>Yes                                     | Yes<br>Yes<br>Yes                       |
|                                                        | ABS anti lock braking (EBD/CBC) Brake force distribution (HAC) Hill Start Assist ESC                                                                                                                                                                                                                                                                                                                                                         | Yes<br>Yes<br>Yes                                     | Yes Yes Yes Yes                         |
|                                                        | ABS anti lock braking (EBD/CBC) Brake force distribution (HAC) Hill Start Assist ESC BRAKE ASSIST(EBA/BAS/BA)                                                                                                                                                                                                                                                                                                                                | Yes Yes Yes Yes Yes Yes                               | Yes Yes Yes Yes Yes                     |
|                                                        | ABS anti lock braking (EBD/CBC) Brake force distribution (HAC) Hill Start Assist ESC BRAKE ASSIST(EBA/BAS/BA) Traction control(ASR/TCS/TRC)                                                                                                                                                                                                                                                                                                  | Yes Yes Yes Yes Yes Yes Yes                           | Yes Yes Yes Yes Yes Yes Yes             |
|                                                        | ABS anti lock braking (EBD/CBC) Brake force distribution (HAC) Hill Start Assist ESC BRAKE ASSIST(EBA/BAS/BA) Traction control(ASR/TCS/TRC) AEB Active braking system                                                                                                                                                                                                                                                                        | Yes Yes Yes Yes Yes Yes                               | Yes Yes Yes Yes Yes                     |
| · · · · · · ·                                          | ABS anti lock braking (EBD/CBC) Brake force distribution (HAC) Hill Start Assist ESC BRAKE ASSIST(EBA/BAS/BA) Traction control(ASR/TCS/TRC)                                                                                                                                                                                                                                                                                                  | Yes Yes Yes Yes Yes Yes Yes                           | Yes Yes Yes Yes Yes Yes Yes             |
| · · · · · · ·                                          | ABS anti lock braking (EBD/CBC) Brake force distribution (HAC) Hill Start Assist ESC BRAKE ASSIST(EBA/BAS/BA) Traction control(ASR/TCS/TRC) AEB Active braking system FCW Front collision warning                                                                                                                                                                                                                                            | Yes Yes Yes Yes Yes Yes No                            | Yes Yes Yes Yes Yes Yes Yes Yes         |
|                                                        | ABS anti lock braking (EBD/CBC) Brake force distribution (HAC) Hill Start Assist ESC BRAKE ASSIST(EBA/BAS/BA) Traction control(ASR/TCS/TRC) AEB Active braking system FCW Front collision warning system LDW Lane departure warning                                                                                                                                                                                                          | Yes Yes Yes Yes Yes Yes Yes No                        | Yes |
| Vehicle stability assistance                           | ABS anti lock braking (EBD/CBC) Brake force distribution (HAC) Hill Start Assist ESC BRAKE ASSIST(EBA/BAS/BA) Traction control(ASR/TCS/TRC) AEB Active braking system FCW Front collision warning system LDW Lane departure warning system                                                                                                                                                                                                   | Yes Yes Yes Yes Yes Yes No No                         | Yes |
| Vehicle stability assistance                           | ABS anti lock braking (EBD/CBC) Brake force distribution (HAC) Hill Start Assist ESC BRAKE ASSIST(EBA/BAS/BA) Traction control(ASR/TCS/TRC) AEB Active braking system FCW Front collision warning system LDW Lane departure warning system LKA TSR Road traffi c sign                                                                                                                                                                        | Yes Yes Yes Yes Yes Yes No No No                      | Yes |
| Tire pressure monitoring  Vehicle stability assistance | ABS anti lock braking (EBD/CBC) Brake force distribution (HAC) Hill Start Assist ESC BRAKE ASSIST(EBA/BAS/BA) Traction control(ASR/TCS/TRC) AEB Active braking system FCW Front collision warning system LDW Lane departure warning system LKA TSR Road traffi c sign recognition                                                                                                                                                            | Yes Yes Yes Yes Yes Yes No No No No No                | Yes |
| Vehicle stability assistance                           | ABS anti lock braking (EBD/CBC) Brake force distribution (HAC) Hill Start Assist ESC BRAKE ASSIST(EBA/BAS/BA) Traction control(ASR/TCS/TRC) AEB Active braking system FCW Front collision warning system LDW Lane departure warning system LKA TSR Road traffi c sign recognition ISA Intelligent speed control ICA Intelligent switching between traffic Jam Assistance (TJA) and Highway Driving Assistance (HWA) based on                 | Yes Yes Yes Yes Yes Yes Yes No No No No No No No      | Yes |
| Vehicle stability assistance  ADAS  Air-Conditioning   | ABS anti lock braking (EBD/CBC) Brake force distribution (HAC) Hill Start Assist ESC BRAKE ASSIST(EBA/BAS/BA) Traction control(ASR/TCS/TRC) AEB Active braking system FCW Front collision warning system LDW Lane departure warning system LKA TSR Road traffi c sign recognition ISA Intelligent speed control ICA Intelligent switching between traffic Jam Assistance (TJA) and Highway Driving Assistance (HWA) based on                 | Yes Yes Yes Yes Yes Yes Yes No No No No No No No      | Yes |
| Vehicle stability assistance                           | ABS anti lock braking (EBD/CBC) Brake force distribution (HAC) Hill Start Assist ESC BRAKE ASSIST(EBA/BAS/BA) Traction control(ASR/TCS/TRC) AEB Active braking system FCW Front collision warning system LDW Lane departure warning system LKA TSR Road traffi c sign recognition ISA Intelligent speed control ICA Intelligent switching between traffic Jam Assistance (TJA) and Highway Driving Assistance (HWA) based on different speed | Yes Yes Yes Yes Yes Yes No | Yes |