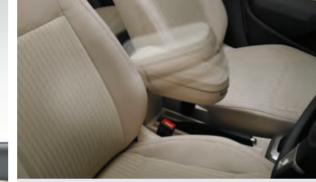

An armrest for you while driving is a comfort you'll take no time in getting used to. For all the drives that involve 'stop-go' traffic, this little wonder makes a big difference.

You'll be pleasantly surprised by the electrically adjustable mirrors which are controlled by an intuitive joystick control. A flick of the wrist and there you have it; perfectly positioned mirrors.

The foldable armrest in the rear ensures that even the passengers at the back are taken good care of.

CH

Н

The perfect combination of comfort and posture comes naturally once you are in the driver's seat, what with its height adjustment lever. Ingenious, if we may say so.