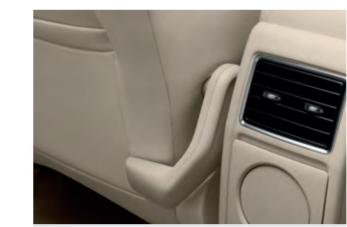

Comfort meets convenience in the Vento. Stylishly tucked beneath the rear AC vents is a foldable cupholder, that gives a perfect grip to your morning or evening cuppa.

CH

Maximise legroom at the back with SpaceMax control. For the first time in this segment, a car allows you to adjust the co-driver's seat from the back. The individually adjustable dual rear AC vents make the journey at the back as comfortable as the front.