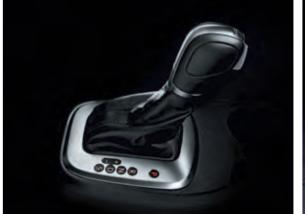

When it comes to industry benchmarks, we'd rather set some of our own. One drive with the 7-speed Dual-shift Gearbox and you'll be a believer too. The automatic transmission and smooth gear shift in this refined piece of technology promises an exhilarating performance and an unforgettable drive. In seventh heaven, anyone?

Refinement is the hallmark of the 5-speed manual transmission. In the Highline, the gear knob comes stylishly wrapped with high quality leather, effortlessly delivering a positive shift action. Besides, this transmission helps deliver exhilarating performance coupled with impressive fuel-efficiency, making it a force to reckon with.