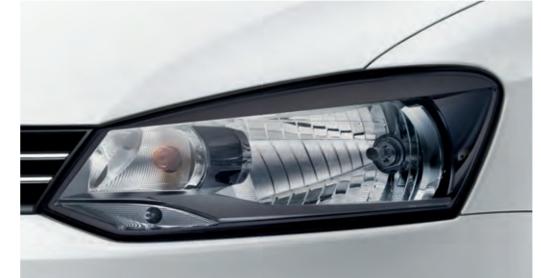

### Exterior.

The art of improving something nearly perfect comes naturally to Volkswagen engineers. We realised that just good headlights weren't good enough. So, we made them better. The state-of-the-art tail lights were designed keeping in mind everyone's safety on the road, not just yours.

The elegantly designed headlights and the chrome-accented front grille add to the charm of the Vento. Our designers constantly try and come up with fresh features to make your drive a lot more stylish. The Vento Highline also comes with a pair of sleek, black headlamps. The next time you hit the road, do it in style.