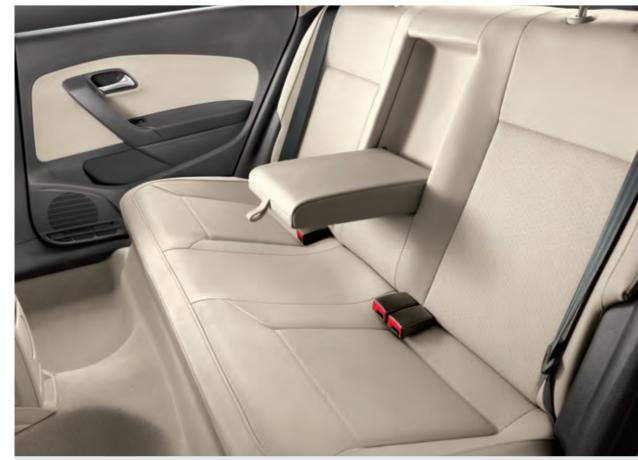

The spacious seats, upholstered for added comfort, lend a luxurious touch to the back. A foldable armrest and dual rear AC vents assure a relaxed time to everyone out for a drive.

Enjoy your favourite music as you drive. The convenience of audio controls, call answering and Bluetooth control, now right at your fingertips.

The foldable armrest in the rear ensures that even the passengers at the back are taken good care of.

CH

Н

The perfect combination of comfort and posture comes naturally once you are in the driver's seat, what with its height adjustment lever. Ingenious, if we may say so.