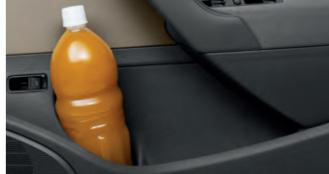

CH

Concealed underneath the front armrest is a fully flocked bin that makes sure no scratches mar the shine of your mobile phone when it's placed in it.

Neatly designed on the front doors are the large bottle holders integrated into the map pockets, for easy accessibility.