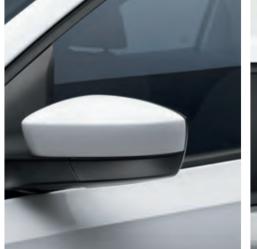

The body-coloured rear-view mirrors blend effortlessly with the muscular body lines of the Vento. Areas most prone to unsightly scratches feature a black base for added protection.

best describes the superior fog lamps in the Vento. Needless to mention, you'll simply love the way they light up the road ahead during bad weather.