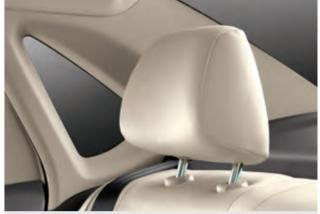

For those obsessed with reading, the Vento caters to your need as well. The thoughtfully positioned lamps above the rear seat make sure that your journey is always well illuminated.

With greater success in the offing, you'll need to keep a level head. Well-equipped with fully adjustable headrests, the Vento ensures safety along with total comfort.