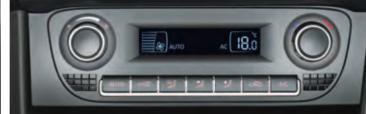

The intelligent Climatronic air-conditioning makes it a point to always keep you comfortable. The Vento automatically regulates the blower speed inside to ensure a pleasant climate, making every journey a comfortable one.