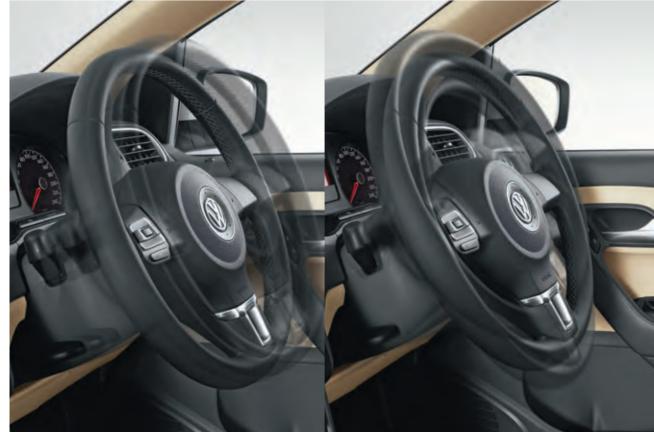

We understand that no two drivers are the same. As a result, we've made the steering wheel adjustable for both, reach and rake. Finding the perfect driving position is not just a matter of comfort. It's what makes the Vento that much better to drive. What's more, in Highline, the steering wheel comes stylishly leather-wrapped, for a perfect grip and added comfort.