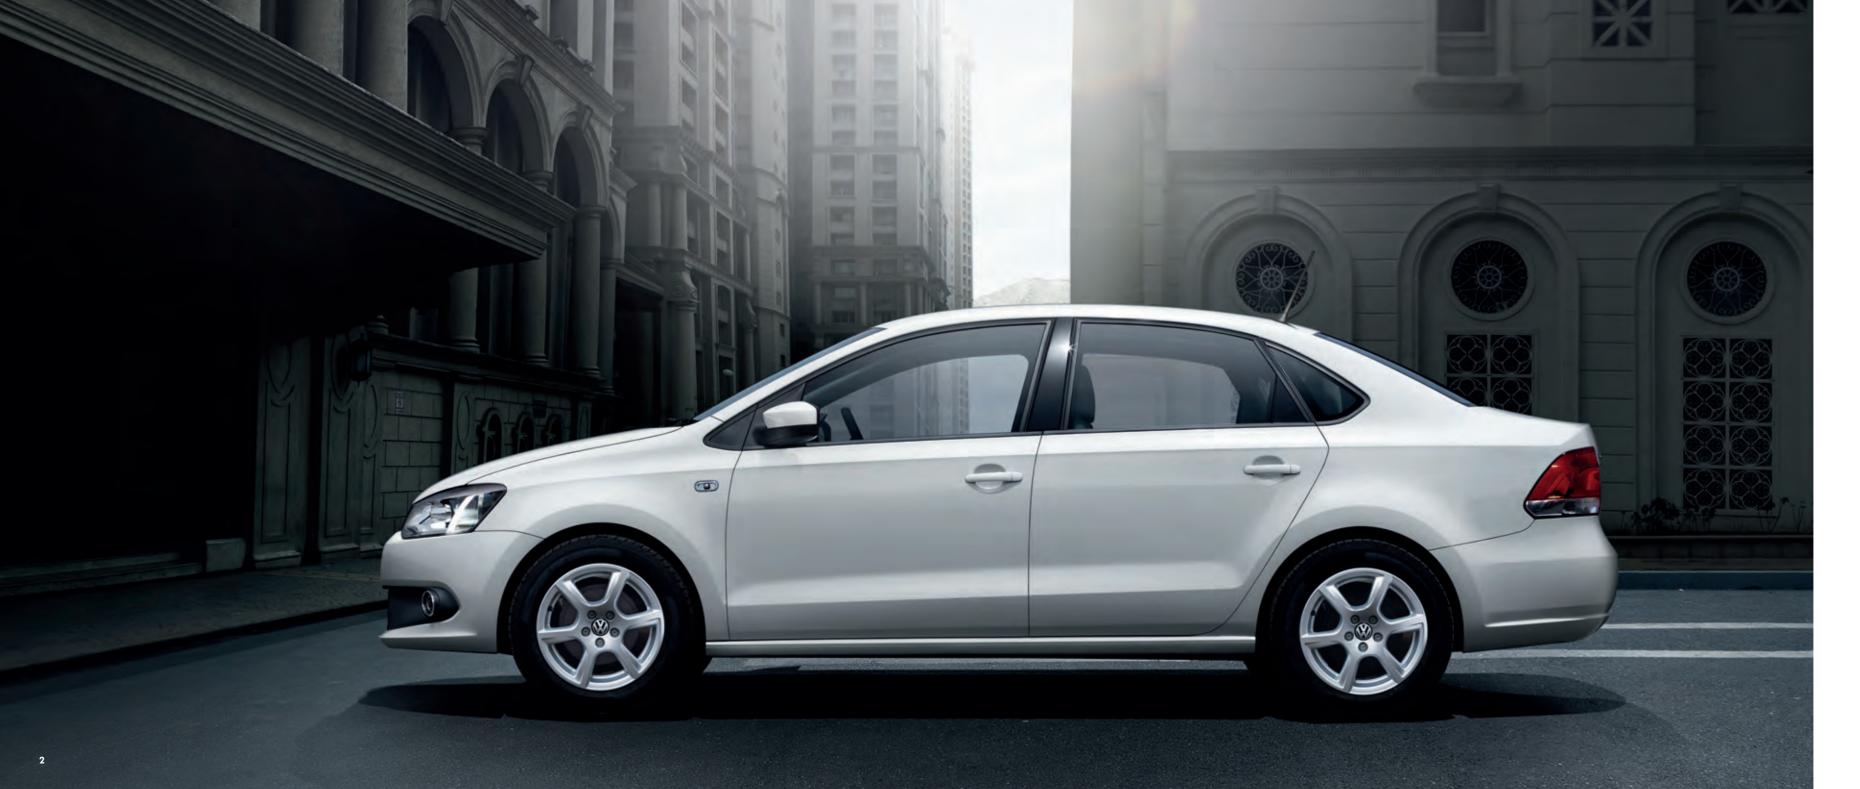

The clean yet stunning body lines distinctive to the Vento are carried over to its tail-end as well. Subtle touches of chrome on the boot lid and well-flushed integrated tail lights reiterate that the Vento is truly best in its class.

The body-coloured rear-view mirrors blend effortlessly with the muscular body lines of the Vento. Areas most prone to unsightly scratches feature a black base for added protection.

best describes the superior fog lamps in the Vento. Needless to mention, you'll simply love the way they light up the road ahead during bad weather.