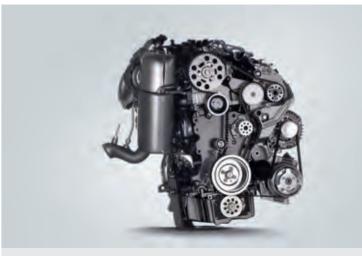

### **Engines and Transmissions.**

The Vento offers three engine variants: 1.6L MPI Petrol, 1.2L TSI Petrol & 1.6L TDI Diesel. The 1.6L petrol engine delivers 105 PS (77kW) of peak power and a peak torque of 153 Nm at a surprisingly low 3800 rpm. But it's not only about power, it makes better sense too. Ensuring zero compromise, the super-efficient petrol engine ensures you can travel 15.04 km for every litre under (ARAI) test conditions. The 1.2L TSI petrol engine delivers 105 PS (77kW) of peak power and a mind-boggling peak torque of 175 Nm at 1500~4100 rpm with an incredible fuel-efficiency of 16.93 kmpl under (ARAI) test conditions.

Equally superior is the Turbocharged Common Rail 1.6L diesel engine in the Vento that is designed to deliver dynamic performance and go frugal on fuel as well. This engine produces 105 PS (77kW) of unbridled power and an amazing torque of 250 Nm from 1500 rpm to 2500 rpm. It offers a fuel-efficiency of 20.5 km/l under (ARAI) test conditions. Take it out for a drive and you'll know why they call it "the best of both worlds".