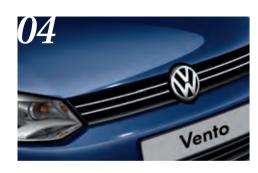

### Exterior.

The art of improving something nearly perfect comes naturally to Volkswagen engineers. We realised that just good headlights weren't good enough. So, we made them better. The state-of-the-art tail lights were designed keeping in mind everyone's safety on the road, not just yours.

The elegantly designed headlights and the chrome-accented front grille add to the charm of the Vento. Our designers constantly try and come up with fresh features to make your drive a lot more stylish. The Vento Highline also comes with a pair of sleek, black headlamps. The next time you hit the road, do it in style.