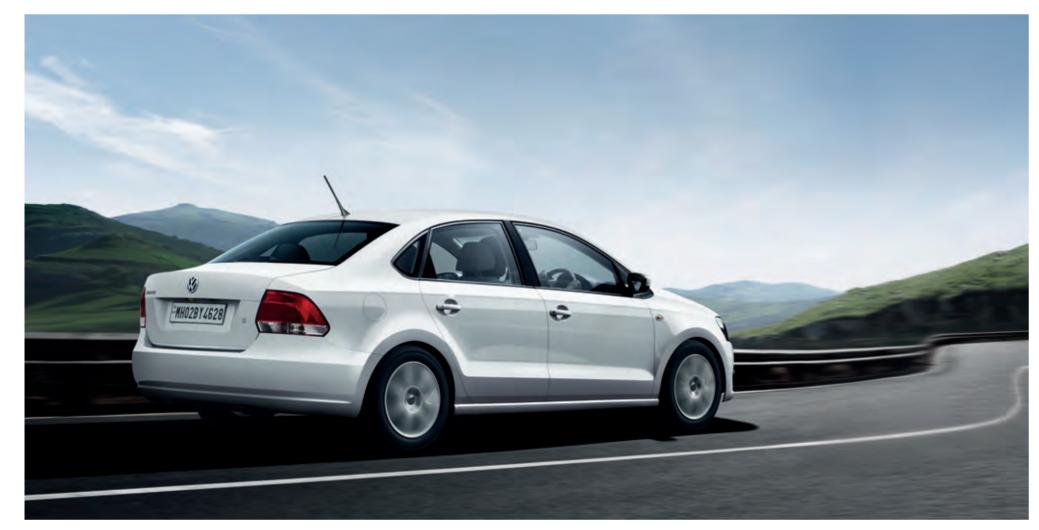

# Built to sweep you off your feet.

The Vento is a master class in German engineering. Put together with finesse and precision, the Vento offers the finest driving experience in its class. From the cosy interiors to the expertly refined engine, from a host of tech features to safety features, the Vento offers a drive unlike any. Turn the key and see for yourself what it means to fall in love. With a car.

The clean yet stunning body lines distinctive to the Vento are carried over to its tail-end as well. Subtle touches of chrome on the boot lid and well-flushed integrated tail lights reiterate that the Vento is truly best in its class.