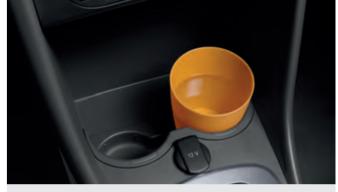

Here is a perfectly sized cupholder to hold your drink safe whilst you drive through chaotic traffic.

CH

C Standard for Comfortline H Standard for Highline H Standard for Highline C Standard for Comfortline