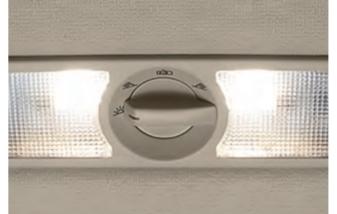

For those obsessed with reading, the Vento caters to your need as well. The thoughtfully positioned lamps above the rear seat make sure that your journey is always well illuminated.

With greater success in the offing, you'll need to keep a level head. Well-equipped with fully adjustable headrests, the Vento ensures safety along with total comfort.