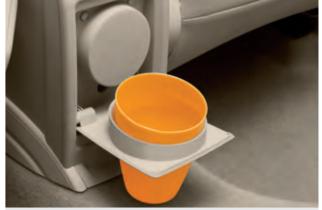

Here is a perfectly sized cupholder to hold your drink safe whilst you drive through chaotic traffic.

CH

C Standard for Comfortline H Standard for Highline H Standard for Highline C Standard for Comfortline

Comfort meets convenience in the Vento. Stylishly tucked beneath the rear AC vents is a foldable cupholder, that gives a perfect grip to your morning or evening cuppa.

CH

Maximise legroom at the back with SpaceMax control. For the first time in this segment, a car allows you to adjust the co-driver's seat from the back. The individually adjustable dual rear AC vents make the journey at the back as comfortable as the front.