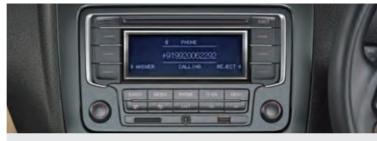

The spacious seats, upholstered for added comfort, lend a luxurious touch to the back. A foldable armrest and dual rear AC vents assure a relaxed time to everyone out for a drive.

Enjoy your favourite music as you drive. The convenience of audio controls, call answering and Bluetooth control, now right at your fingertips.

There's never a dull moment in a Volkswagen. The RCD music system with 4 speakers, integrated USB, AUX-IN, SD card slot and a Radio remote app for Ios and Android makes for truly memorable company everytime you're out for a spin.