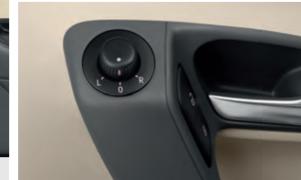

An armrest for you while driving is a comfort you'll take no time in getting used to. For all the drives that involve 'stop-go' traffic, this little wonder makes a big difference.

You'll be pleasantly surprised by the electrically adjustable mirrors which are controlled by an intuitive joystick control. A flick of the wrist and there you have it; perfectly positioned mirrors.