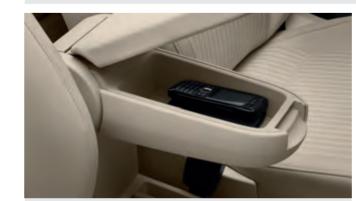

CH

Concealed underneath the front armrest is a fully flocked bin that makes sure no scratches mar the shine of your mobile phone when it's placed in it.

Neatly designed on the front doors are the large bottle holders integrated into the map pockets, for easy accessibility.