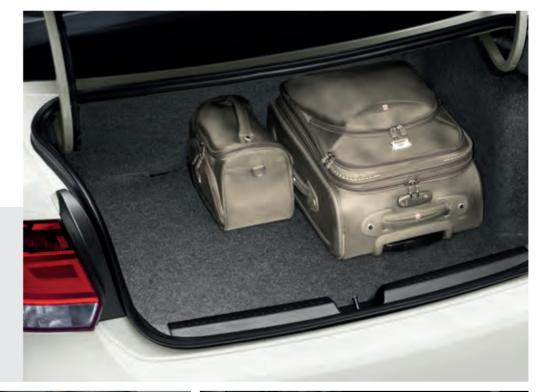

Why choose when you can carry your world with you? The trunk offers all the space you desire. And the attention to detail is clearly evident. Note the low loading height that makes it that much easier to heft heavy luggage and the discreet rub shield that protects the body from scratches. Trunk illumination adds to the convenience. Why, take a look at the fully-lined trunk, trunk floor and the well-f inished trunk lid, and you'll find beauty even in the smallest of details.