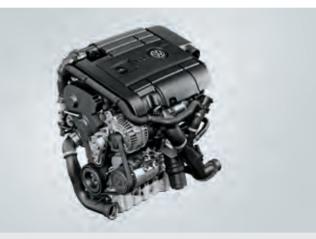

The Vento features our latest 1.6L Common Rail diesel technology which is incredibly fuel-efficient, yet surprisingly quiet. You'd probably need to drive it to believe it.

At its heart, the Vento TSI runs a pulse on an incredibly efficient, high-performance 1.2L TSI engine. A first in its segment, this beauty makes zero compromises on power, while maintaining fuel consumption. This supreme machine boasts an unmatched torque of 175 Nm, ranging from 1500 to 4100 rpm. And, of course, complementing this breakthrough internal framework is the superior build quality of a Volkswagen.