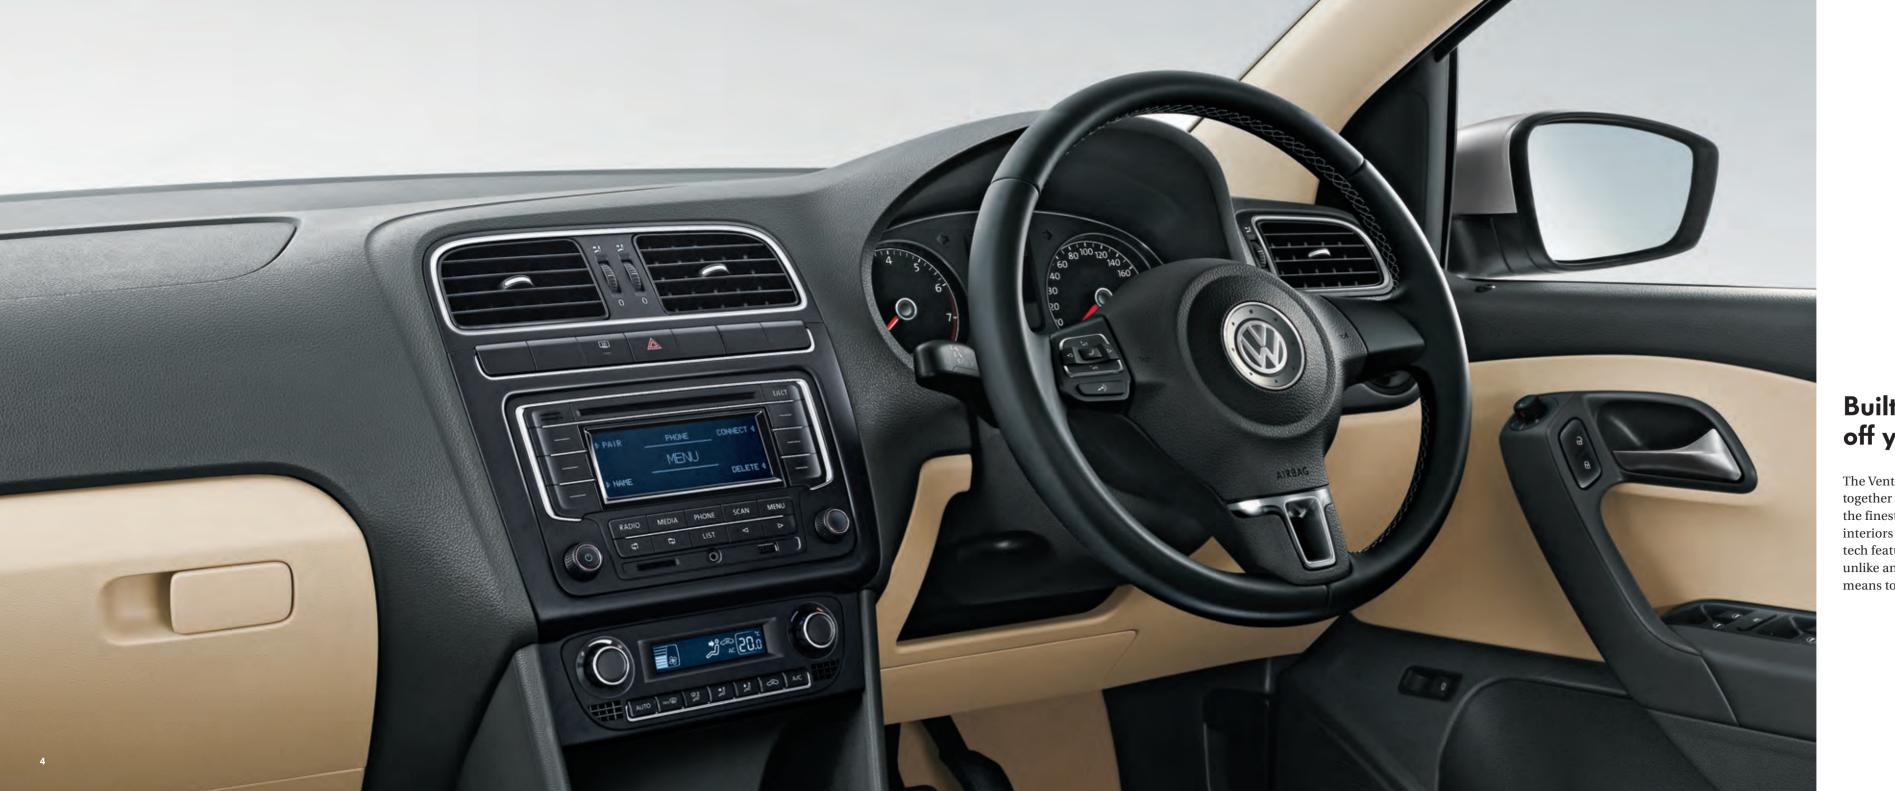

### Interior.

Comfort in the Vento is unparalleled. Whether it's the innovative green-tinted, heat-insulated glass that guarantees cooler interiors or the inimitable dust and pollen filter in the air intake, everything is uncompromisingly designed. The Vento is reassuringly flawless - all storage spaces are flocked on the interiors and all covers shut with a reassuring click. We've left no stone unturned in crafting interiors that are a class above the rest.

There's never a dull moment in a Volkswagen. The RCD music system with 4 speakers, integrated USB, AUX-IN, SD card slot and a Radio remote app for Ios and Android makes for truly memorable company everytime you're out for a spin.

The intelligent Climatronic air-conditioning makes it a point to always keep you comfortable. The Vento automatically regulates the blower speed inside to ensure a pleasant climate, making every journey a comfortable one.

We understand that no two drivers are the same. As a result, we've made the steering wheel adjustable for both, reach and rake. Finding the perfect driving position is not just a matter of comfort. It's what makes the Vento that much better to drive. What's more, in Highline, the steering wheel comes stylishly leather-wrapped, for a perfect grip and added comfort.