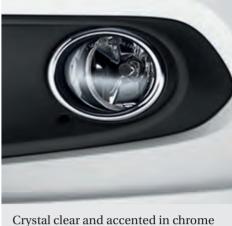

The body-coloured rear-view mirrors blend effortlessly with the muscular body lines of the Vento. Areas most prone to unsightly scratches feature a black base for added protection.

best describes the superior fog lamps in the Vento. Needless to mention, you'll simply love the way they light up the road ahead during bad weather.