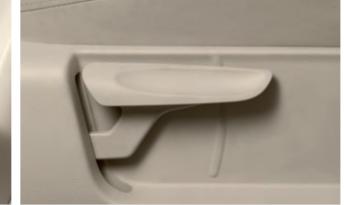

H Standard for Highline

The sleek body-coloured door handles complement the Vento's distinct profile. Scientifically recessed, the handles are designed to protect the paint from unfortunate scratches.

CH