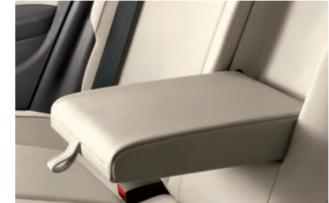

The foldable armrest in the rear ensures that even the passengers at the back are taken good care of.

CH

Н

The perfect combination of comfort and posture comes naturally once you are in the driver's seat, what with its height adjustment lever. Ingenious, if we may say so.