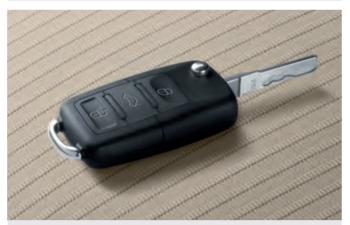

The key to your Vento features a standard electronic immobiliser anti-theft device. In the Comfortline and Highline, you can also remote lock, unlock and open the boot. In itself, the key is also designed to fold in so that you can carry it comfortably in your trouser pockets.