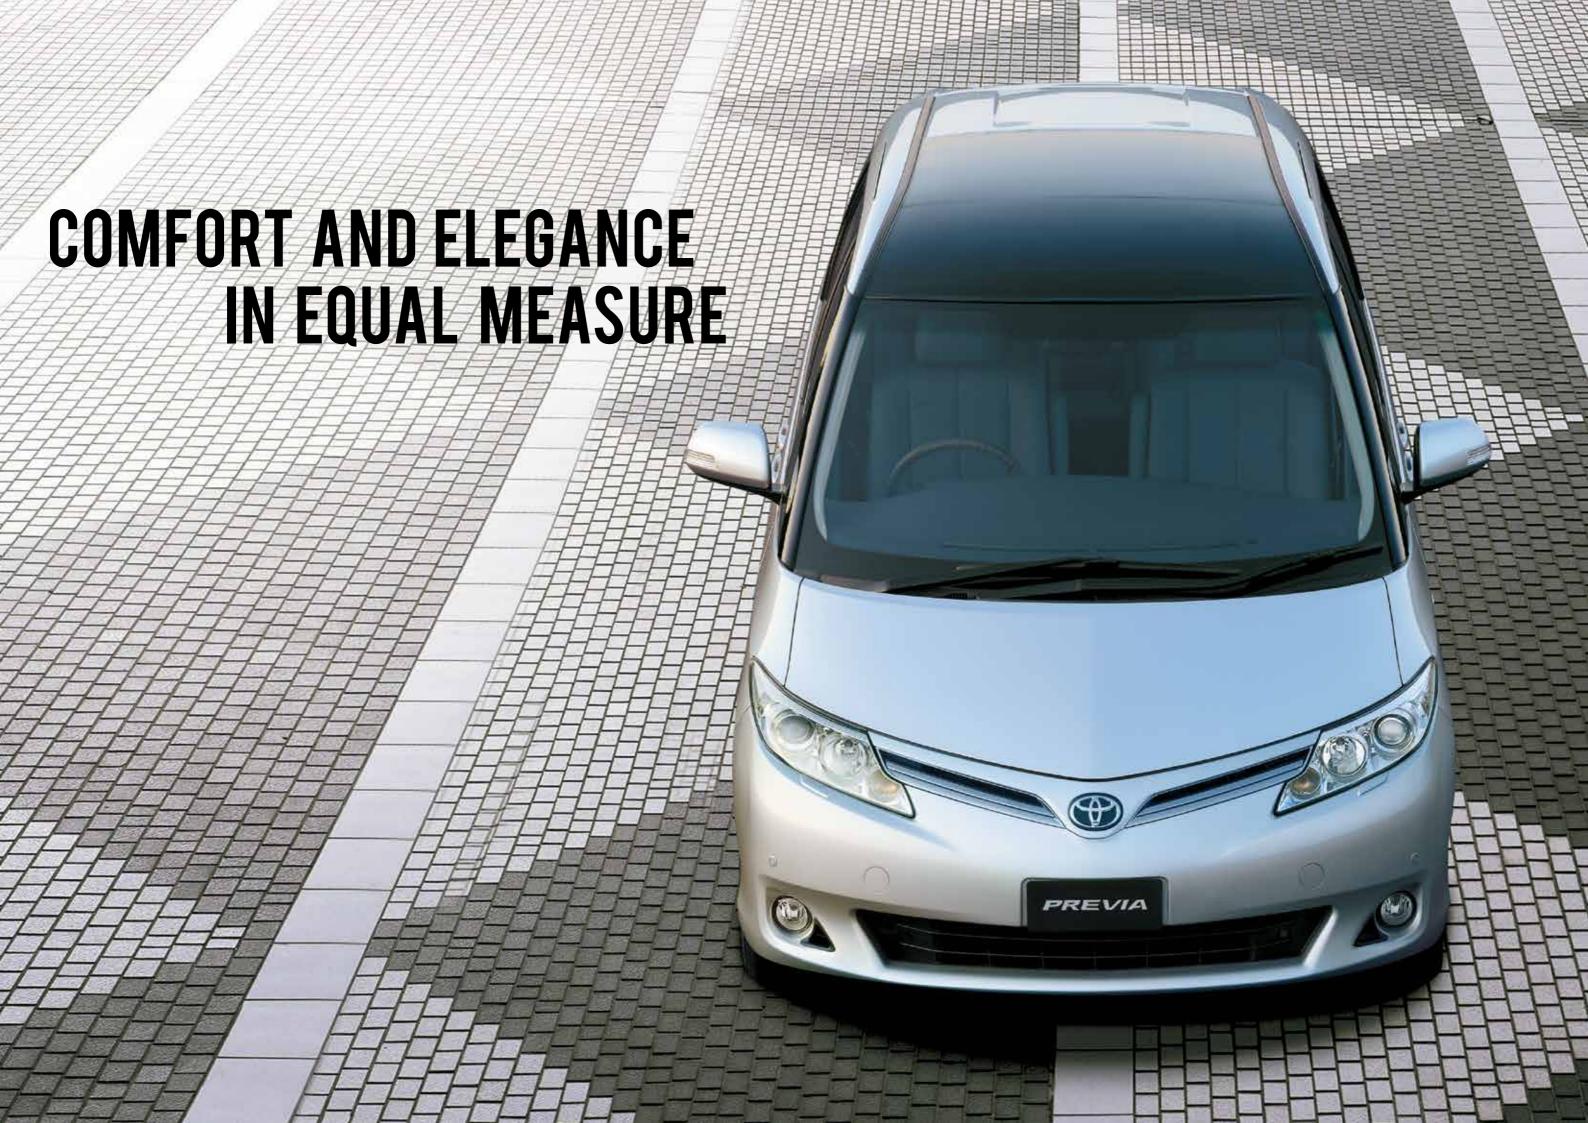

# INDUIGE YOUR I OVED ONFS IN NOTHING BUT THE FINEST IN I IFE. THE PREVIA



# THE CAPACITY TO SATISFY EVERY INDULGENCE.

UTMOST COMFORT AND SOPHISTICATION.

### **LAVISH INTERIOR**

- Captain & Ottoman seats (7-seater only)
- Full leather passenger seats
- Capacitive touch tri-zone air conditioning system

### **UNRIVALLED CONVENIENCE**

- Smart entry & start system
- Dual power sliding doors
- Power backdoor (7-seater only)
- Cruise control

### 360° PROTECTION

- 7 SRS airbags
- Vehicle Stability Control (VSC)
- Anti-lock Braking System (ABS)
- Electronic Brake-force Distribution (EBD)
- Adaptive Front-lighting System











SEE AND BE SEEN

Auto-leveling HID headlamps with Adaptive Front- A pull of a handle or flip of a driver-controlled lighting System (AFS) combine better visibility with wider and farther illumination. Headlamps also switch on automatic