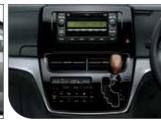

### STEERING WHEEL CONTROLS & **CRUISE CONTROL**

### **ACCESS AT YOUR FINGERTIPS**

Control the audio system without taking your distance drives by activating cruise control.

### **OPTITRON METERS WITH TFT** MULTI INFORMATION DISPLAY

### A FUTURISTIC TOUCH

Optitron Meters feature a full-colour TFT display, giving drivers instant information at a glance.