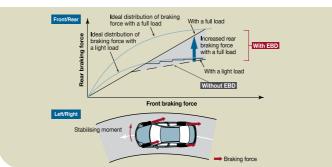

### ELECTRONIC BRAKE-FORCE DISTRIBUTION (EBD)

### REINFORCED ROAD-HANDLING

This supplements ABS by electronically monitoring and distributing braking force to all four wheels based on driving and load conditions, to maximise stability and handling.