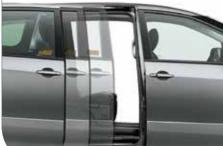

### **DUAL POWERED SLIDING DOORS**

EFFORTLESS CONVENIENCE

switch is all you need to open or close these automatic doors. An Easy Closer function ensures the door shuts tightly on its own.

### **UNRIVALLED CONVENIENCE**

- Smart entry & start system
- Dual power sliding doors
- Power backdoor (7-seater only)
- Cruise control