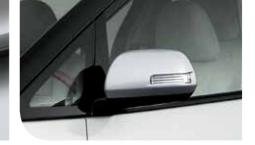

### ELECTRIC RETRACTABLE SIDE MIRRORS

### SAFE PARKING IN TIGHT SPOTS

Perfect for narrow spaces, the side mirrors fold at a push of a button, keeping them safe. The mirrors are also water-repellent, so rain doesn't impair visibility.