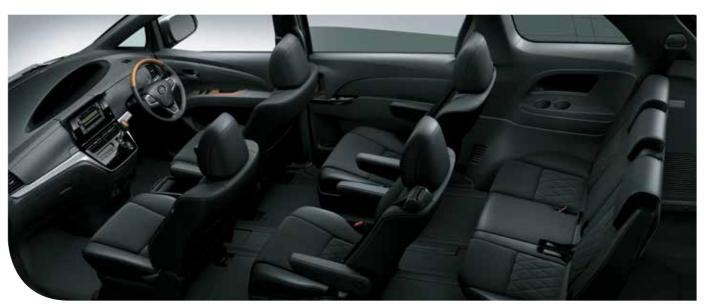

### **LAVISH INTERIOR**

- Captain & Ottoman seats (7-seater only)
- Full leather passenger seats
- Capacitive touch tri-zone air conditioning system

### **CAPTAIN & OTTOMAN SEATS** PRIVILEGED COMFORT

Extravagant second row passenger seats give space and folding foot rests. An aisle between the seats provides easy access to the third row (for 7-seater only). (for 7-seater only).

### **INTERIOR OPTIONS**

7-seater Moonroof and Non-Moonroof

8-seater Moonroof