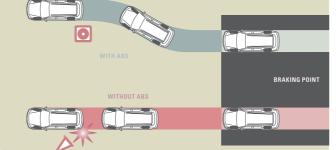

### ANTI-LOCK BRAKING SYSTEM (ABS)

### SUPERB HANDLING

Advanced ABS improves vehicle control and avoids skidding by preventing wheels from locking when braking hard or engaging slippery surfaces.