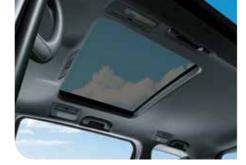

### TWIN MOONROOFS

### **EXPAND YOUR VIEW**

Sit back, relax and enjoy the view because the Previa has not one but two moonroofs to give you and your passengers access to the generous overhead scenery of the sky above (for moonroof variants only).