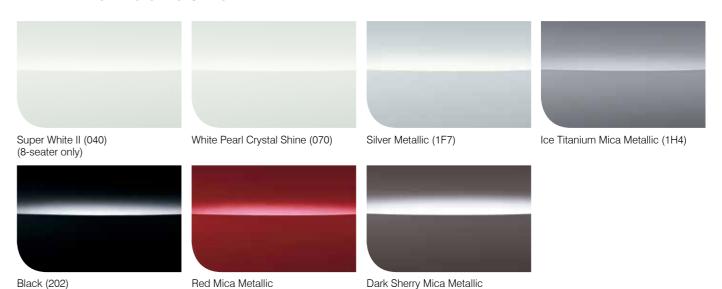

ing and distributing braking force to all four wheels based on driving and load conditions, to maximise stability and handling.



### VEHICLE STABILITY CONTROL (VSC)

### **MAINTAINS STABILITY**

VSC ensures vehicle stability, automatically controlling engine output and brakes on each wheel when experiencing over-steering or under-steering.





### 2.4 LITRE ENGINE

### POWERFUL ACCELERATION

Surge forward comfortably with a max output of 170bhp/6,000rpm and max torque of 224Nm/4,000rpm.



### CVT TRANSMISSION

### SILKY-SMOOTH RIDE

This automatic transmission offers seamless gearshifts via infinite gear ratios, while simultaneously enhancing performance and fuel efficiency.

### **INTERIOR OPTIONS**



7-seater Moonroof and Non-Moonroof



8-seater Moonroof

### **EXTERIOR COLOURS**



# **SPECIFICATIONS**

| DIMENSIONS & WEIGHTS        |         |                                                |                   |  |
|-----------------------------|---------|------------------------------------------------|-------------------|--|
| Overall Length              |         | mm                                             | 4,795             |  |
| Overall Width               |         | mm                                             | 1,800             |  |
| Overall Height              |         | mm                                             | 1,750             |  |
| Wheelbase                   |         | mm                                             | 2,950             |  |
| Tread                       | Front   | mm                                             | 1