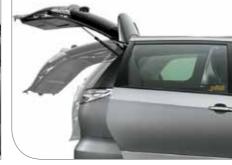

### POWER BACK DOOR

LOADING AND UNLOADING WITH EASE

For ultimate convenience, the power back door can be operated with a single touch (7-seater only).

### **UNRIVALLED CONVENIENCE**

- Smart entry & start system
- Dual power sliding doors
- Power backdoor (7-seater only)
- Cruise control