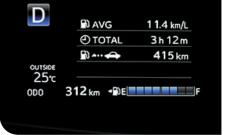

### **OPTITRON METERS WITH TFT** MULTI INFORMATION DISPLAY

### A FUTURISTIC TOUCH

Optitron Meters feature a full-colour TFT display, giving drivers instant information at a glance.