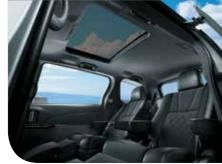

### TWIN MOONROOFS

### **EXPAND YOUR VIEW**

Sit back, relax and enjoy the view because the Previa has not one but two moonroofs to give you and your passengers access to the generous overhead scenery of the sky above (for moonroof variants only).