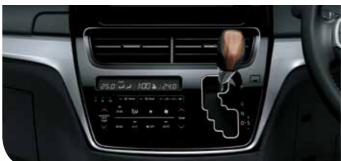

### STEERING WHEEL CONTROLS & **CRUISE CONTROL**

### **ACCESS AT YOUR FINGERTIPS**

Control the audio system without taking your distance drives by activating cruise control.

### **OPTITRON METERS WITH TFT** MULTI INFORMATION DISPLAY

### A FUTURISTIC TOUCH

Optitron Meters feature a full-colour TFT display, giving drivers instant information at a glance.