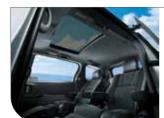

### TWIN MOONROOFS

### **EXPAND YOUR VIEW**

Sit back, relax and enjoy the view because the Previa has not one but two moonroofs to give you and your passengers access to the generous overhead scenery of the sky above (for moonroof variants only).