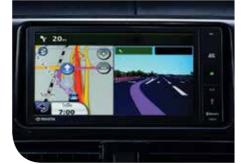

### TOYOTA TELEMATICS SYSTEM STAY CONNECTED ON THE ROAD

Toyota Telematics System evolves your ride into a smart one, keeping you seamlessly connected hands off the wheel, or reduce fatigue on long on the road.