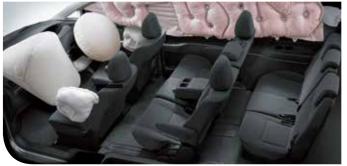

### 7 SRS AIRBAGS

### 360° PROTECTION

Dual front, driver's knee and curtain shield airbags provide 360° protection for you and your family.