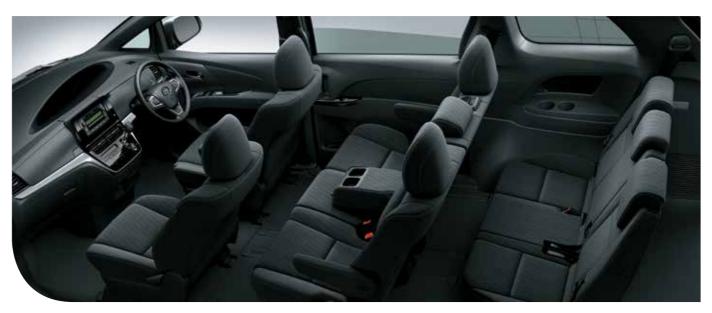

### **LAVISH INTERIOR**

- Captain & Ottoman seats (7-seater only)
- Full leather passenger seats
- Capacitive touch tri-zone air conditioning system

### **CAPTAIN & OTTOMAN SEATS** PRIVILEGED COMFORT

Extravagant second row passenger seats give space and folding foot rests. An aisle between the seats provides easy access to the third row (for 7-seater only). (for 7-seater only).

### **INTERIOR OPTIONS**

7-seater Moonroof and Non-Moonroof

8-seater Moonroof