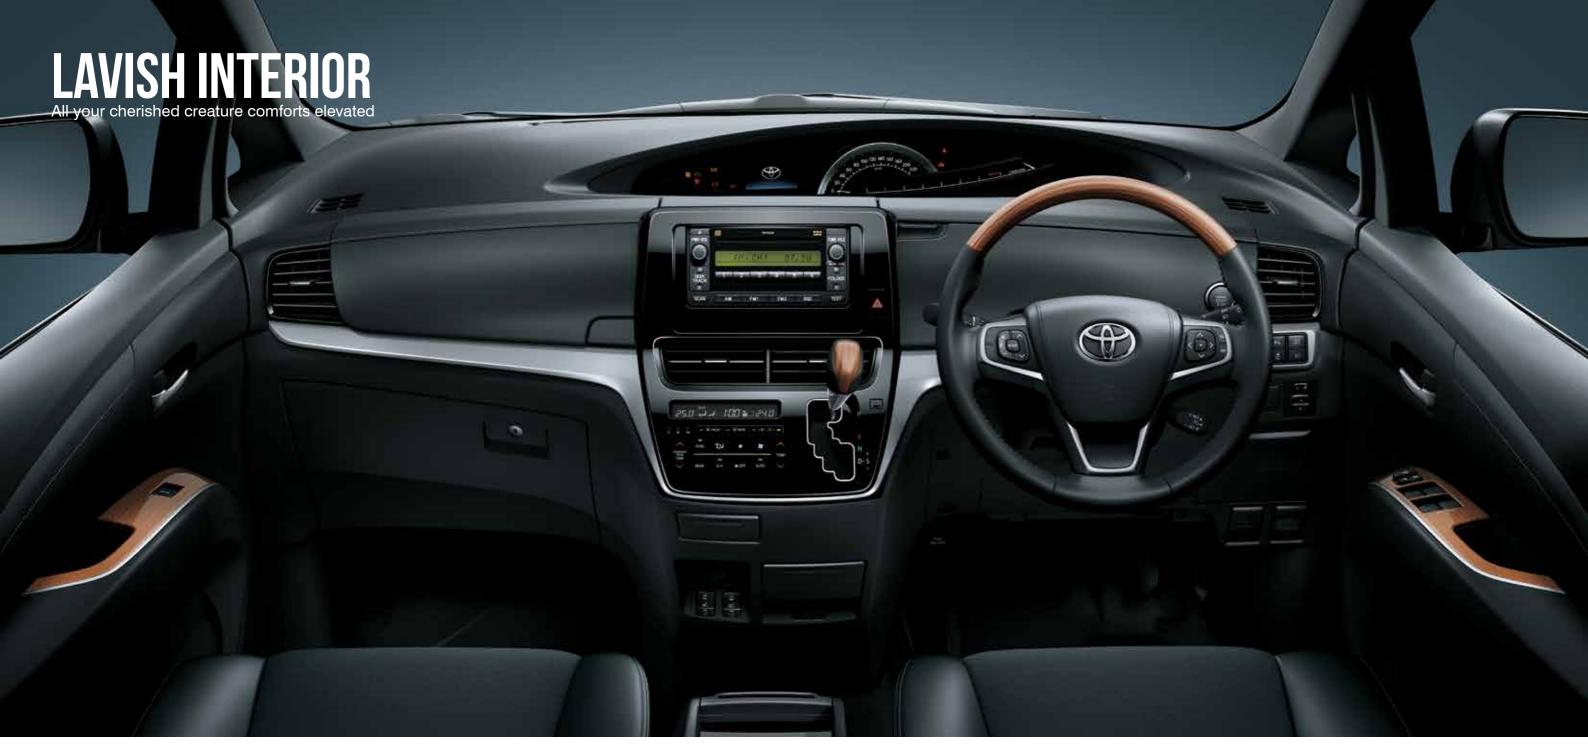

### **LAVISH INTERIOR**

- Captain & Ottoman seats (7-seater only)
- Full leather passenger seats
- Capacitive touch tri-zone air conditioning system