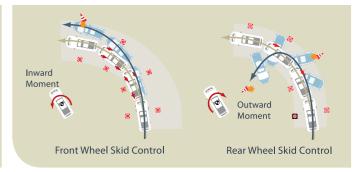

### VEHICLE STABILITY CONTROL (VSC)

### **MAINTAINS STABILITY**

VSC ensures vehicle stability, automatically controlling engine output and brakes on each wheel when experiencing over-steering or under-steering.