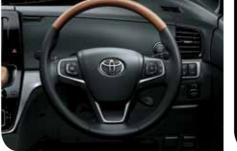

### STEERING WHEEL CONTROLS & **CRUISE CONTROL**

### **ACCESS AT YOUR FINGERTIPS**

Control the audio system without taking your distance drives by activating cruise control.