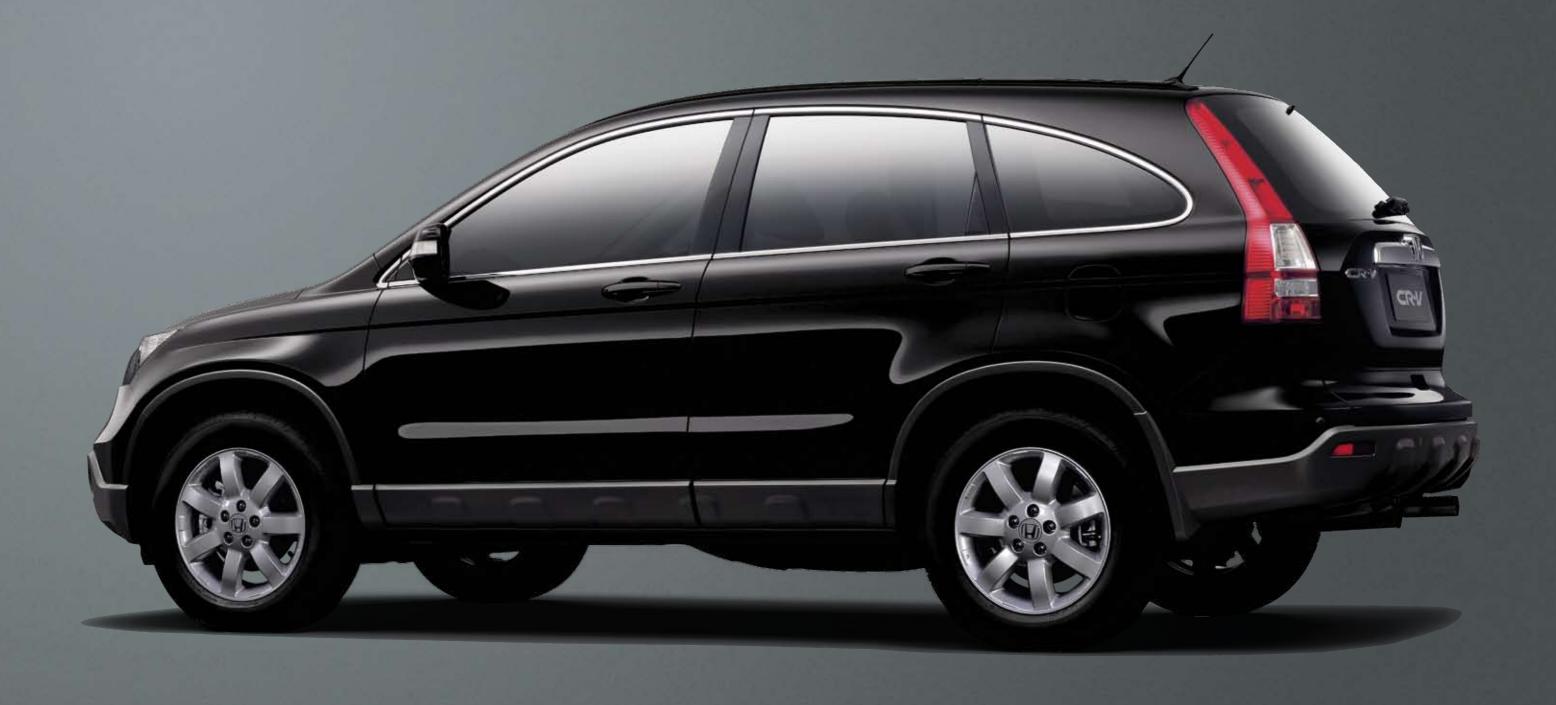

### Head out in style.

The Honda CR-V has been enhanced on all fronts. Inside and out it's undergone some edgy restyling giving it a sporty, progressive attitude. With its windshield thrust forward and its remodelled side windows, the CR-V's exterior achieves sleek continuity from front to rear.

The CR-V also boasts an integrated, double-layer front grille. Which, in combination with a chic headlight design gives it a unique, eye-catching presence on any road. The rear of the car has also had a makeover: the spare tyre has been relocated from the tailgate, allowing a clean rear-door

design. Meanwhile the masculine garnish on all lower body sides, 17" wheels and protruding front and rear fenders enhance the car's aggressive, sporty image. No matter what your destination, heads will definitely turn.