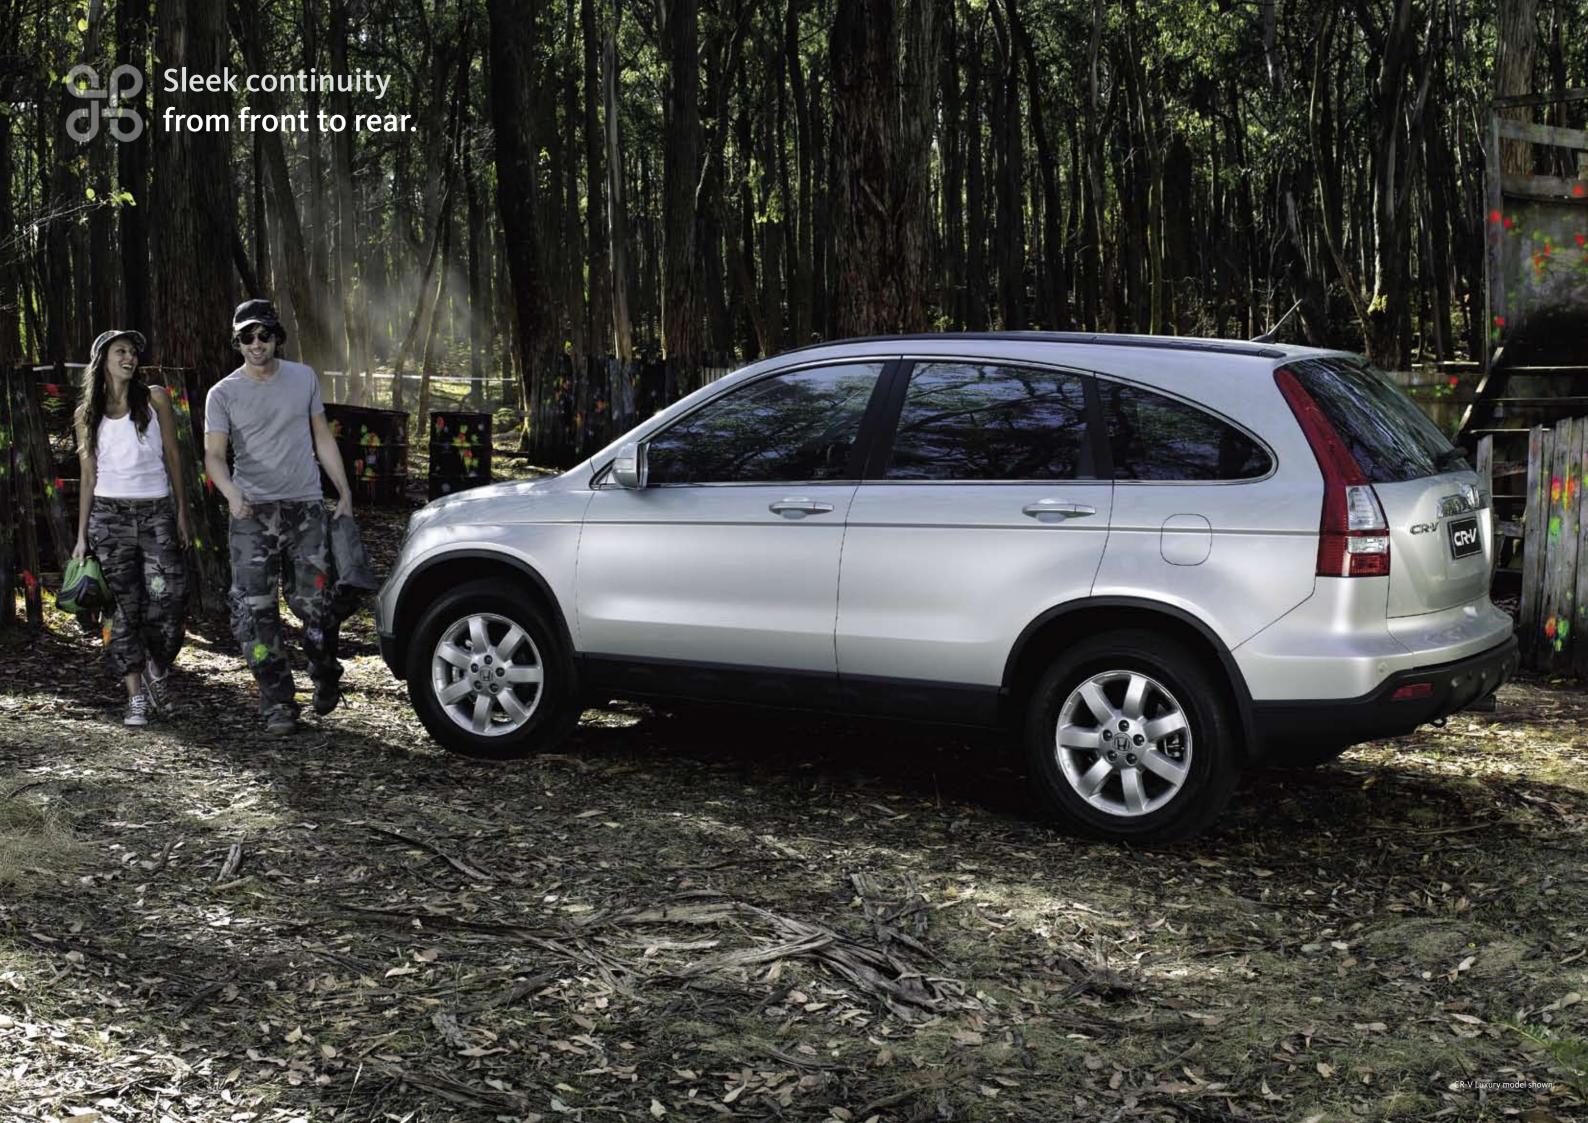

### Head out in style.

The Honda CR-V has been enhanced on all fronts. Inside and out it's undergone some edgy restyling giving it a sporty, progressive attitude. With its windshield thrust forward and its remodelled side windows, the CR-V's exterior achieves sleek continuity from front to rear.

The CR-V also boasts an integrated, double-layer front grille. Which, in combination with a chic headlight design gives it a unique, eye-catching presence on any road. The rear of the car has also had a makeover: the spare tyre has been relocated from the tailgate, allowing a clean rear-door

design. Meanwhile the masculine garnish on all lower body sides, 17" wheels and protruding front and rear fenders enhance the car's aggressive, sporty image. No matter what your destination, heads will definitely turn.