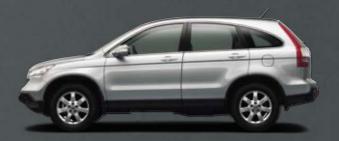

#### Colours.

Nighthawk Black Pearl\* Interior trim: Black or Ivory

Taffeta White Interior trim: Ivory

Alabaster Silver Metallic\* Interior trim: Black

Sparkle Grey Pearl\* Interior trim: Black

\* Metallic / Pearlescent paint additional cos