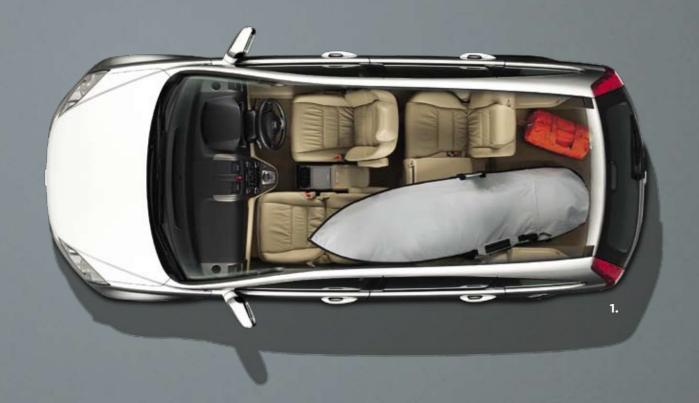

### Full-on functionality.

Have the best of both worlds. In the CR-V, the comfort and performance of a passenger car meet the everyday practicality of a 4WD. Increased front and rear leg room is matched by improved utility. All models boast plenty of boot space, giving you the freedom to do whatever you desire. Whether you're moving furniture, carrying bicycles, lugging firewood or transporting friends, the CR-V can accommodate any activity. The CR-V Sport and CR-V Luxury also feature a removable double-deck cargo shelf in the rear for even more storage possibilities.

the tailgate to open vertically for improved functionality. The tailgate is also surprisingly light. With so much utility, there are many ways to play in the CR-V.

**1 Interior versatility.** Change the seating positions to open up the interior and rear space.