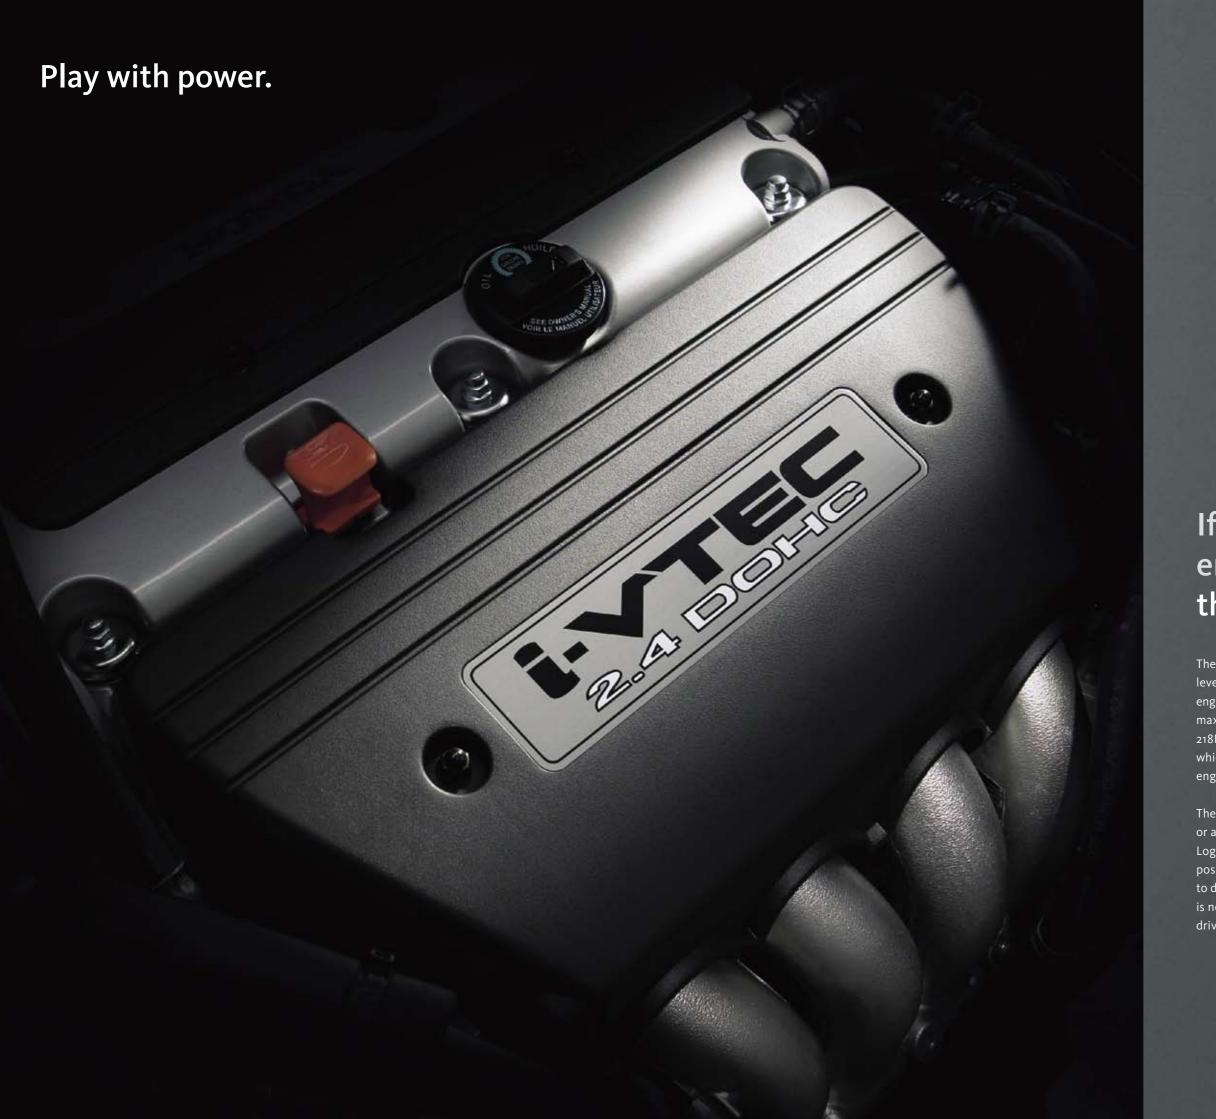

# If you're an energetic type, the CR-V is for you.

The CR-V's 2.4 litre DOHC i-VTEC engine delivers high levels of torque at all engine speeds. The freshly-tuned engine has improved aspiration, with an increased maximum output of 125kW and maximum torque of 218Nm. Along with this, the CR-V has drive by wire, which enables better communication between the engine and the transmission, all for a smoother drive.

The CR-V also offers a 6-speed manual transmission, or a 5-speed automatic transmission with Grade Logic Control. This unique system monitors throttle position, vehicle speed and acceleration/deceleration to determine when climbing power or engine braking is needed. This prevents gear hunting and improves drivability and fuel economy.