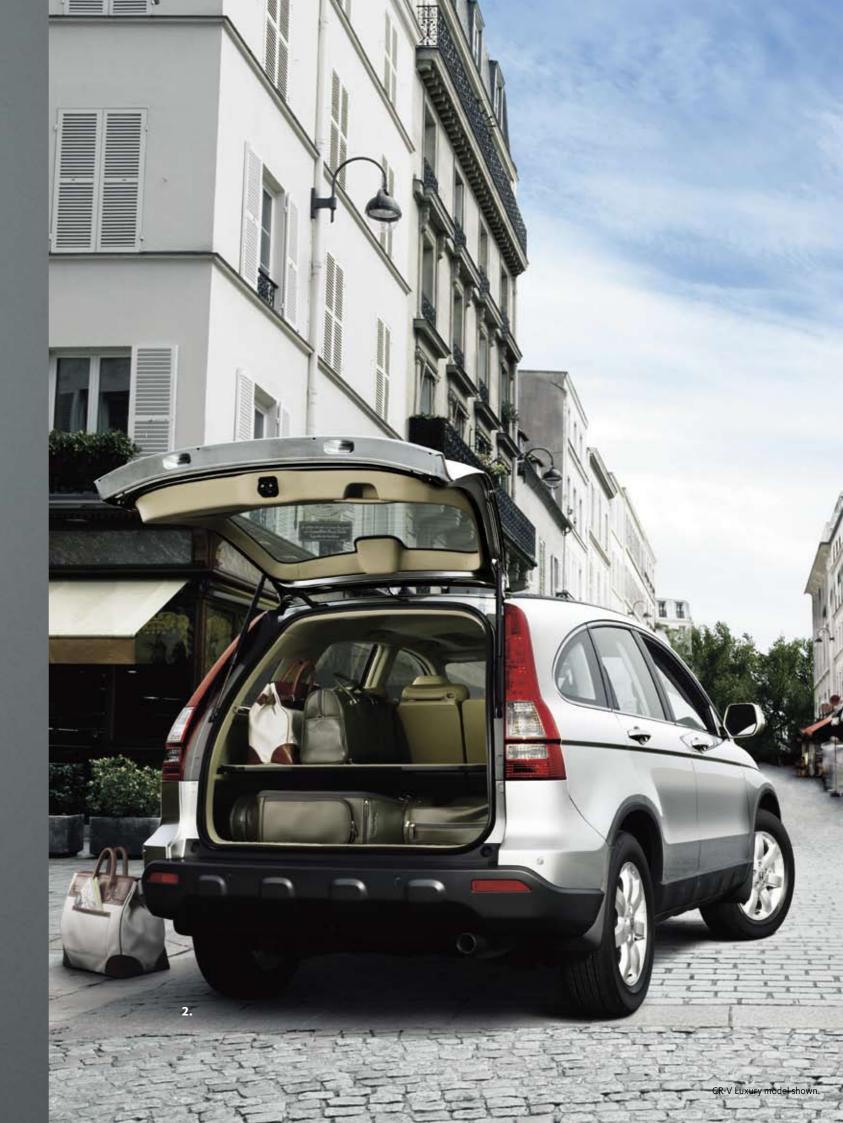

### Full-on functionality.

Have the best of both worlds. In the CR-V, the comfort and performance of a passenger car meet the everyday practicality of a 4WD. Increased front and rear leg room is matched by improved utility. All models boast plenty of boot space, giving you the freedom to do whatever you desire. Whether you're moving furniture, carrying bicycles, lugging firewood or transporting friends, the CR-V can accommodate any activity. The CR-V Sport and CR-V Luxury also feature a removable double-deck cargo shelf in the rear for even more storage possibilities.

Plus, all automatic models feature a main console box with a capacity of 6.5 litres (enough to accommodate 24 CDs), and all models have eight extra large cup holders and a console sub box with lid or tray to store frequently used items. The CR-V is also easier to get in and out of, thanks to the lowered sill height, and larger rear passenger doors with wider door opening angle. And, on all models, the spare tyre has been relocated to under the floor, enabling

the tailgate to open vertically for improved functionality. The tailgate is also surprisingly light. With so much utility, there are many ways to play in the CR-V.

**1 Interior versatility.** Change the seating positions to open up the interior and rear space.

**2 Removable double-deck cargo shelf.** Allows you to arrange the storage area to suit your changing needs. Available in the CR-V Sport and Luxury.

When it comes to protecting people inside and outside the car the CR-V is equipped with Honda's advanced safety technology. To help steer clear of potential trouble Anti-lock Brakes (ABS) and Vehicle Stability Assist (VSA) are standard. An improved driving position along with strong, multi-reflector halogen headlights help you see everything ahead. Honda's exclusive G-Force Control (G-Con) technology enhances passenger protection. G-Con technology is tested for real life situations and works by dispersing energy away from passengers. Built tough, the CR-V has an all-direction