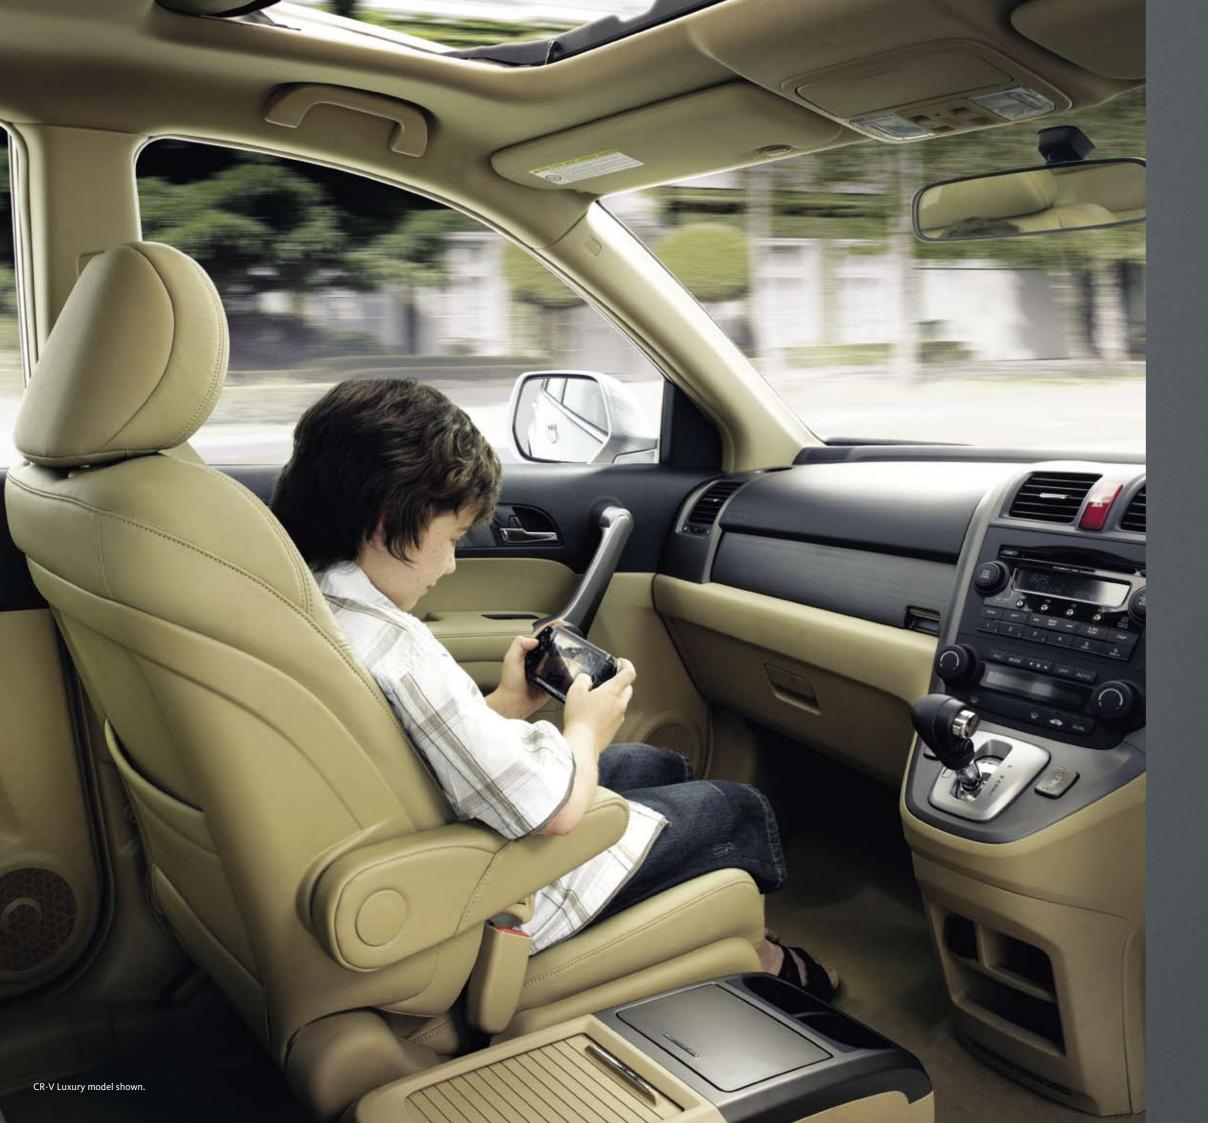

#### Inner cool.

On the inside, the CR-V exudes style. Solid-moulded metal components provide a tough yet sophisticated finish. The chic instrument panel features two large gauges with self-illuminating, high-contrast displays for outstanding visibility. A large, centrally located LCD panel digitally displays engine coolant temperature and remaining fuel.

Stylish blue ambient LED lights throughout the cabin, with back-lit switches, create a cool ambience. The inner environment is further enhanced by standard inclusions like air conditioning, cruise control, power windows and steering wheel mounted audio controls. The CR-V Sport and CR-V Luxury also boast dual zone climate control and an electric sunroof. Exclusive to the CR-V Luxury are quality leather† seats, a leather† steering wheel and heated front seats.

Meanwhile, for your listening pleasure, you'll find a single CD tuner with MP3 in the CR-V, and a 6 CD tuner with MP3 in the CR-V Sport and CR-V Luxury models. The CR-V's cabin is super quiet, thanks to ingenious soundproofing and suppression of engine noise. What's more the CR-V boasts more room than ever. With extra front and rear leg room, occupant space now complements the already plentiful cargo space.