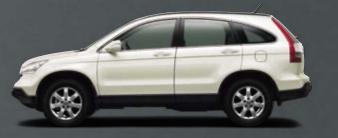

#### Colours.

Nighthawk Black Pearl\* Interior trim: Black or Ivory

Taffeta White Interior trim: Ivory

Alabaster Silver Metallic\* Interior trim: Black

Sparkle Grey Pearl\* Interior trim: Black

\* Metallic / Pearlescent paint additional cos