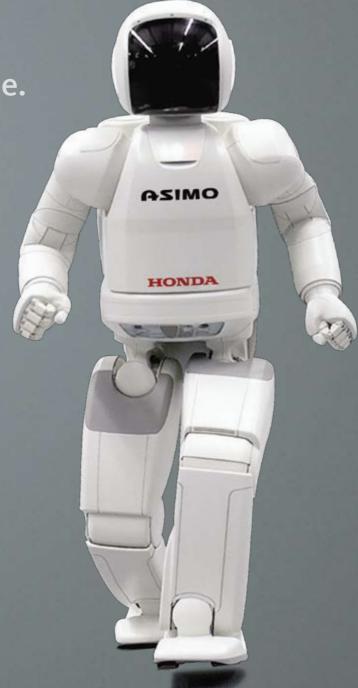

## What if our technology was more... alive?

ASIMO, the World's Most Advanced Humanoid Robot, was born from a dream to create a robot that could benefit people in everyday life. His name stands for Advanced Step in Innovative MObility, a title he's definitely worthy of. Currently ASIMO's capabilities include: running at 6 km/h, walking on uneven surfaces, turning smoothly, climbing stairs, pushing a cart, receiving and delivering trays and he can even dance a little boogie if the occasion calls for it. Our dream is that one day, everyone will have an ASIMO of their own to help around the home or office.