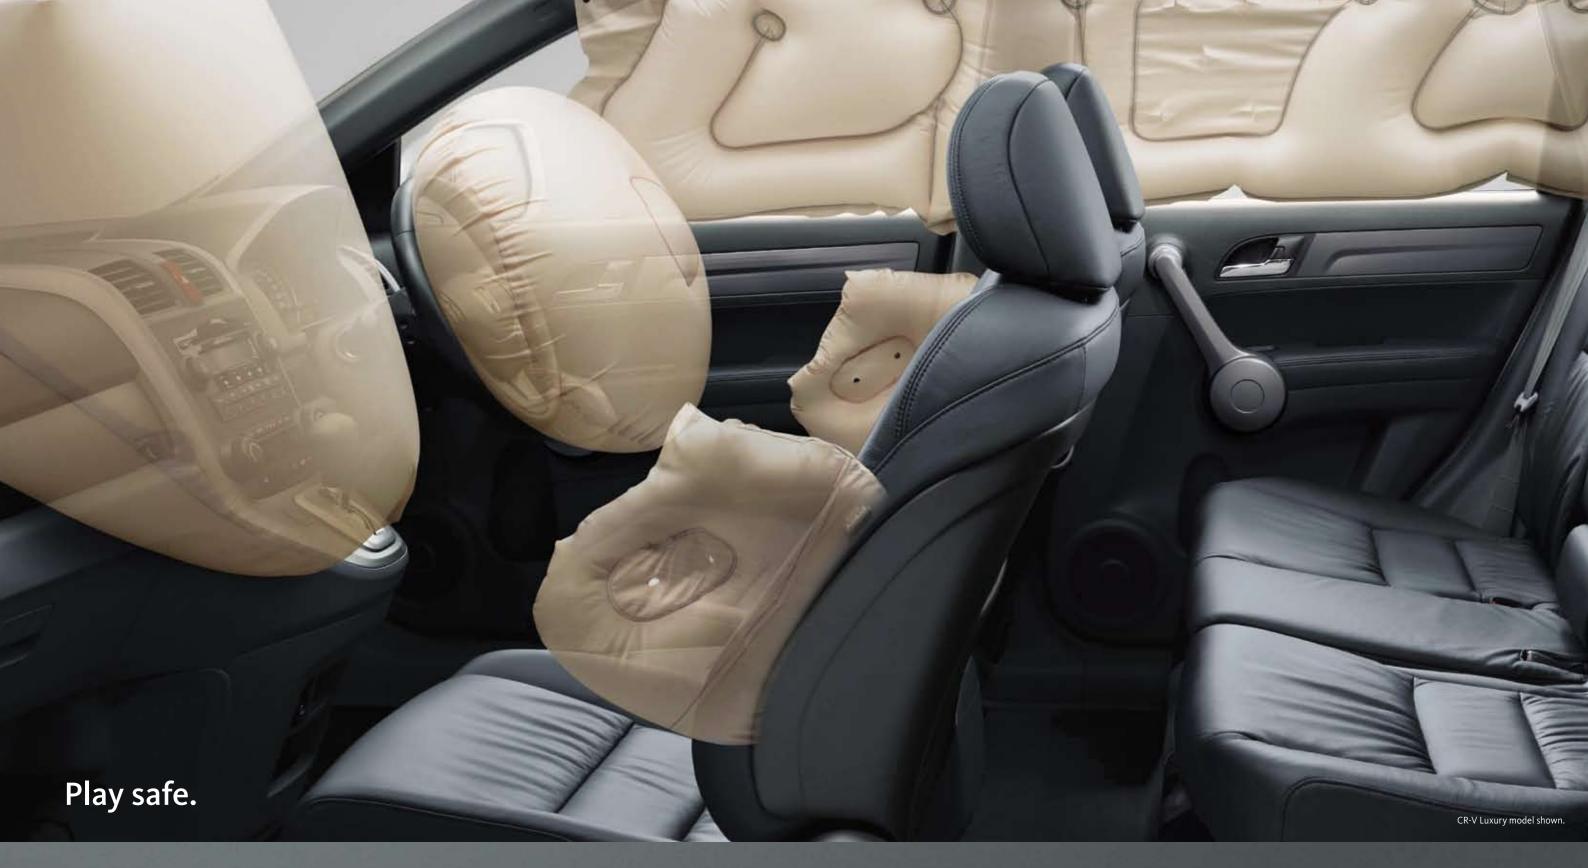

**2 Removable double-deck cargo shelf.** Allows you to arrange the storage area to suit your changing needs. Available in the CR-V Sport and Luxury.

When it comes to protecting people inside and outside the car the CR-V is equipped with Honda's advanced safety technology. To help steer clear of potential trouble Anti-lock Brakes (ABS) and Vehicle Stability Assist (VSA) are standard. An improved driving position along with strong, multi-reflector halogen headlights help you see everything ahead. Honda's exclusive G-Force Control (G-Con) technology enhances passenger protection. G-Con technology is tested for real life situations and works by dispersing energy away from passengers. Built tough, the CR-V has an all-direction

energy-absorbing body, which combines a rigid cabin with energy-absorbing front and rear structures. This results in an improved protection zone for occupants.

Driver and front passenger are further protected by front and side SRS airbags standard in all models. And in the CR-V Sport and CR-V Luxury, curtain SRS airbags are also included. Plus, in all models you'll find three-point seatbelts in all seating positions. The front seats have pre-tensioner and load-limiter systems for additional safety. Meanwhile, the

front bumper and bonnet are ergonomically designed to minimise injury to pedestrians in the event of a collision. A lower bumper beam and a wide frame also help lower the chance of riding up over a sedan in a collision. All of which confirms that the CR-V is exceptionally safe to drive.