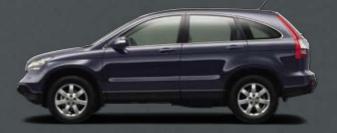

#### Colours.

Nighthawk Black Pearl\* Interior trim: Black or Ivory

Taffeta White Interior trim: Ivory

Alabaster Silver Metallic\* Interior trim: Black

Sparkle Grey Pearl\* Interior trim: Black

\* Metallic / Pearlescent paint additional cos