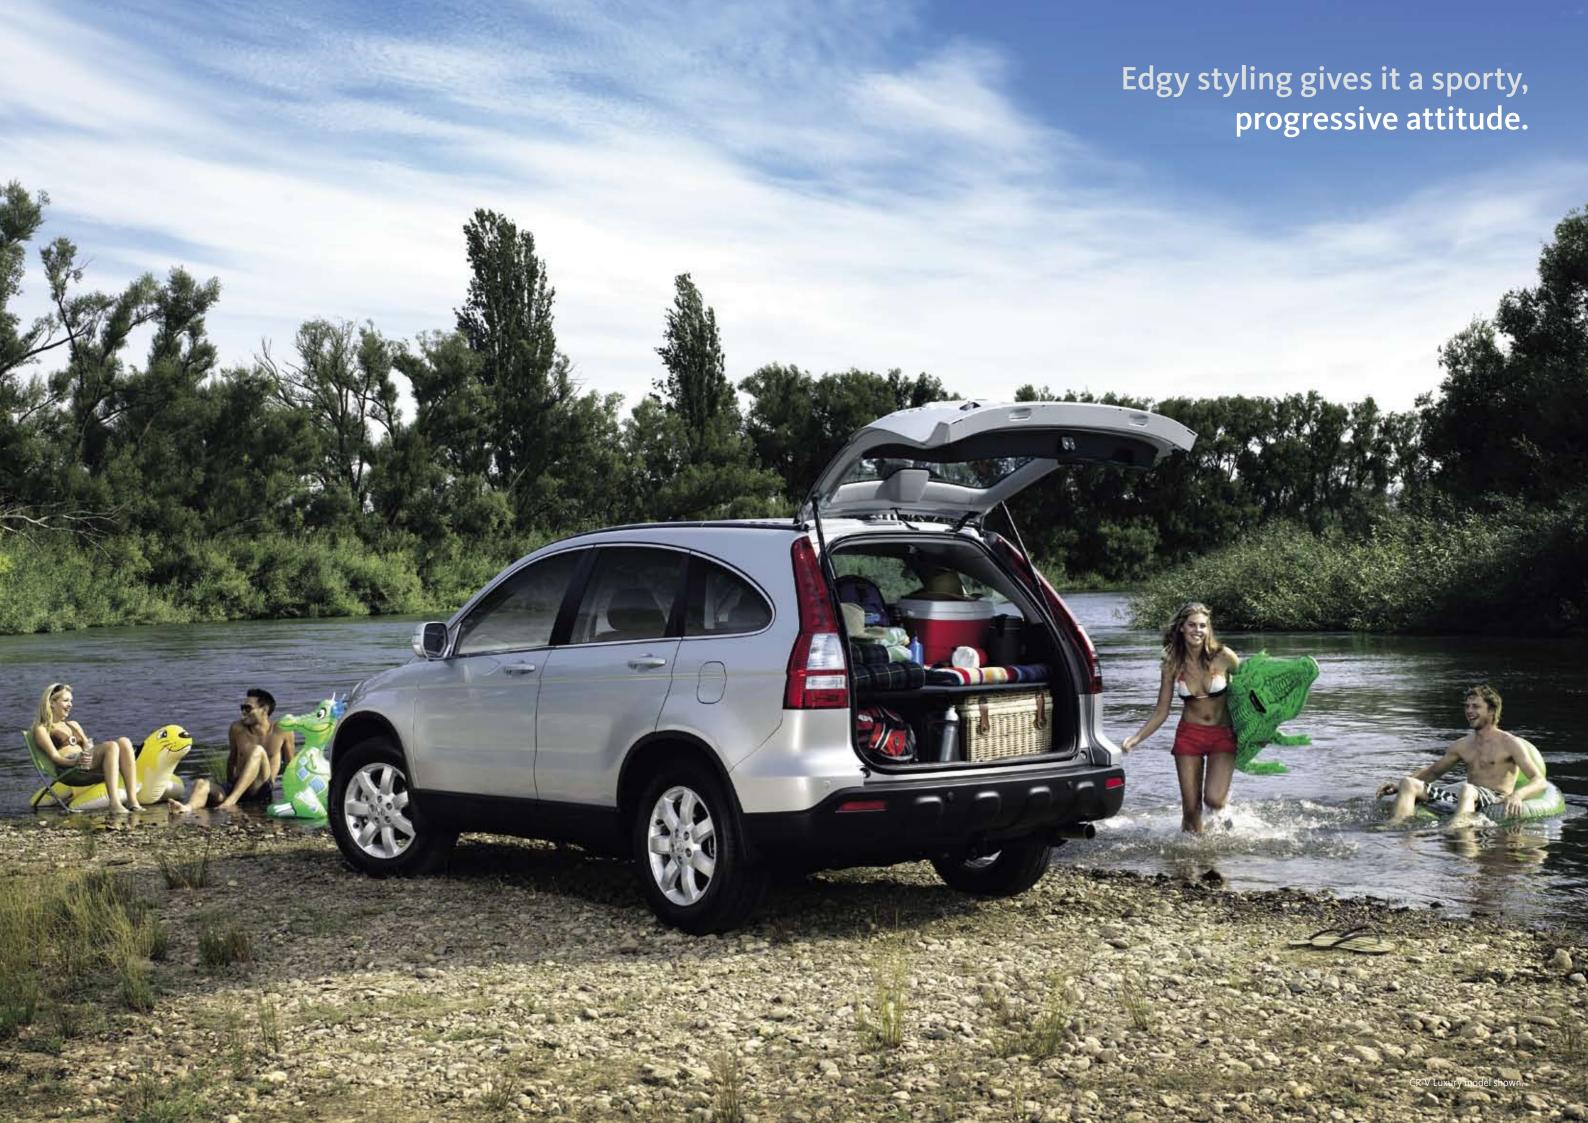

### Head out in style.

The Honda CR-V has been enhanced on all fronts. Inside and out it's undergone some edgy restyling giving it a sporty, progressive attitude. With its windshield thrust forward and its remodelled side windows, the CR-V's exterior achieves sleek continuity from front to rear.

### Full-on functionality.

Have the best of both worlds. In the CR-V, the comfort and performance of a passenger car meet the everyday practicality of a 4WD. Increased front and rear leg room is matched by improved utility. All models boast plenty of boot space, giving you the freedom to do whatever you desire. Whether you're moving furniture, carrying bicycles, lugging firewood or transporting friends, the CR-V can accommodate any activity. The CR-V Sport and CR-V Luxury also feature a removable double-deck cargo shelf in the rear for even more storage possibilities.