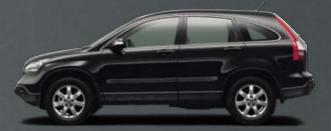

#### Colours.

Nighthawk Black Pearl\* Interior trim: Black or Ivory

Taffeta White Interior trim: Ivory

Alabaster Silver Metallic\* Interior trim: Black

Sparkle Grey Pearl\* Interior trim: Black

\* Metallic / Pearlescent paint additional cos