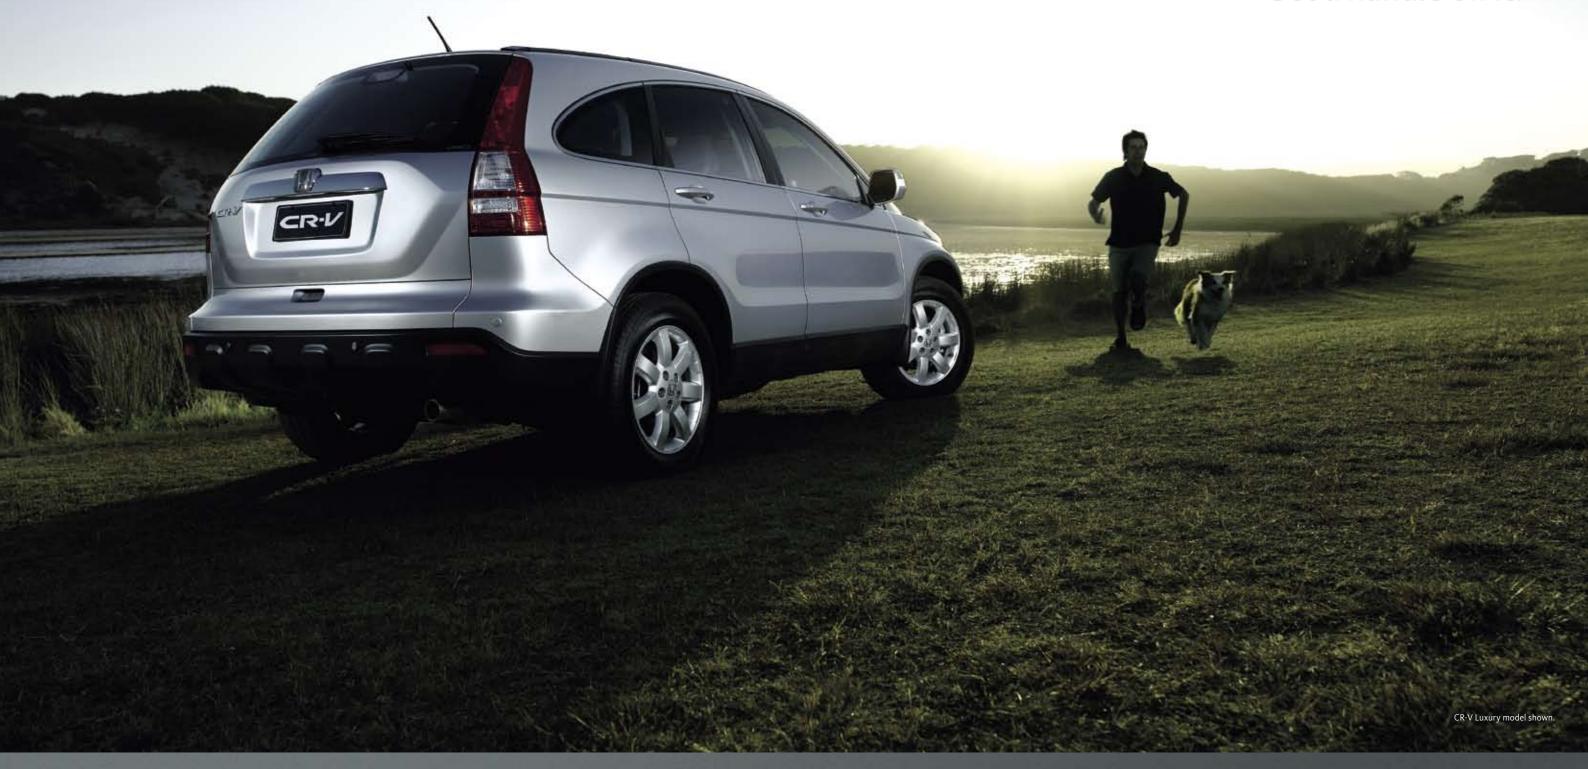

### Get a handle on it.

The CR-V has surprisingly sporty handling.

By adjusting the engine position we succeeded in lowering the vehicle's centre of gravity by 35mm while maintaining a high driver viewpoint. Combine this with a wider stance, broader wheel treads and the use of high-tensile steel throughout the body and the result is dynamic sedan-style performance and stability with agile handling. Adding to this greater drivability are the finely-tuned suspension systems. These systems use high-compliance bushings and longer suspension stroke to improve riding comfort, steering ability and braking.

The CR-V's Real Time 4WD system delivers extra torque to the rear wheels when required. What's more, the CR-V features Vehicle Stability Assist (VSA) in all models. The VSA system controls brake pressure and power delivered by the engine, thereby enhancing vehicle stability and providing greater driving control during acceleration, cornering and emergency manoeuvres.