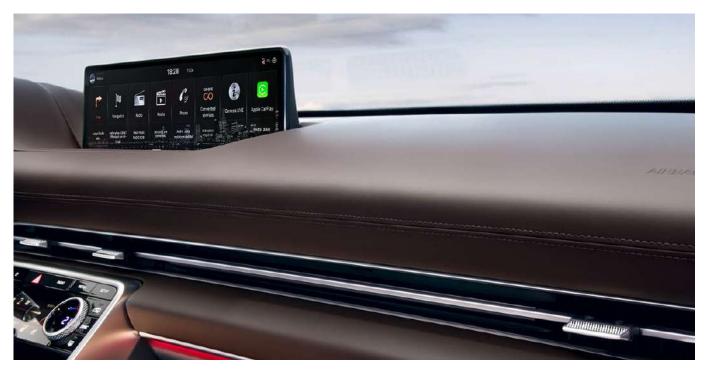

#### 14.5" GENESIS INFOTAINMENT SYSTEM

Winning awards for both usability and design, the Genesis interface adapts to whether you are moving or stopped. The 14.5" screen is split to clearly show different information including an intuitive navigation map, Google Android Auto™, Apple CarPlay™ and Genesis Connected Services.\*

#### 12.3" 3D INSTRUMENT CLUSTER

By tracking the driver's gaze, the screen gives a unique 3D depth. The driving mode tailors the information shown and drivers can further customise the displayed information.