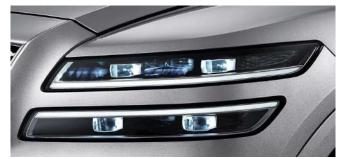

### **QUAD LAMPS**

The Quad lights are inspired by the wings of the emblem. When viewed from the side, the iconic two lines clearly display the Genesis identity whether day or night.

## INTELLIGENT FRONT LIGHTING SYSTEM (IFS)

Safely light your way and avoid dazzling other drivers. Intelligent lighting controls the Matrix Beam LEDs in the G80's four high beam lights.