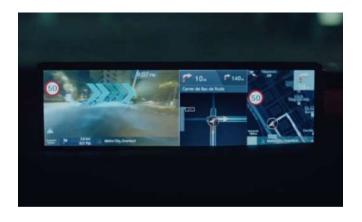

### **AUGMENTED REALITY NAVIGATION**

Finding your way has never been easier. The GV80 shows a real-time video feed of the road and superimposes navigation information such as direction arrows and street names.