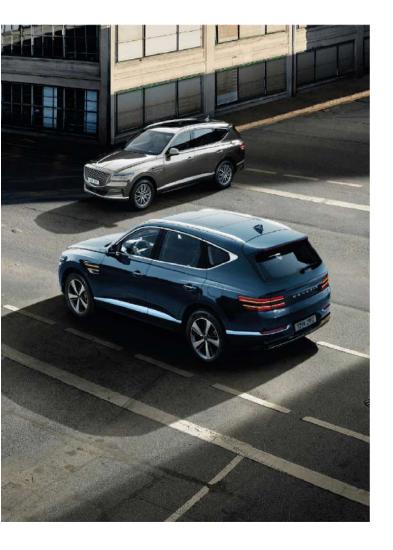

### GENESIS GV80 DESIGN

### **EXTERIOR**

### ATHLETIC ELEGANCE

The GV80 is defined by three sculpted lines: the tapered roofline, dynamic parabolic waistline and chromed sill.