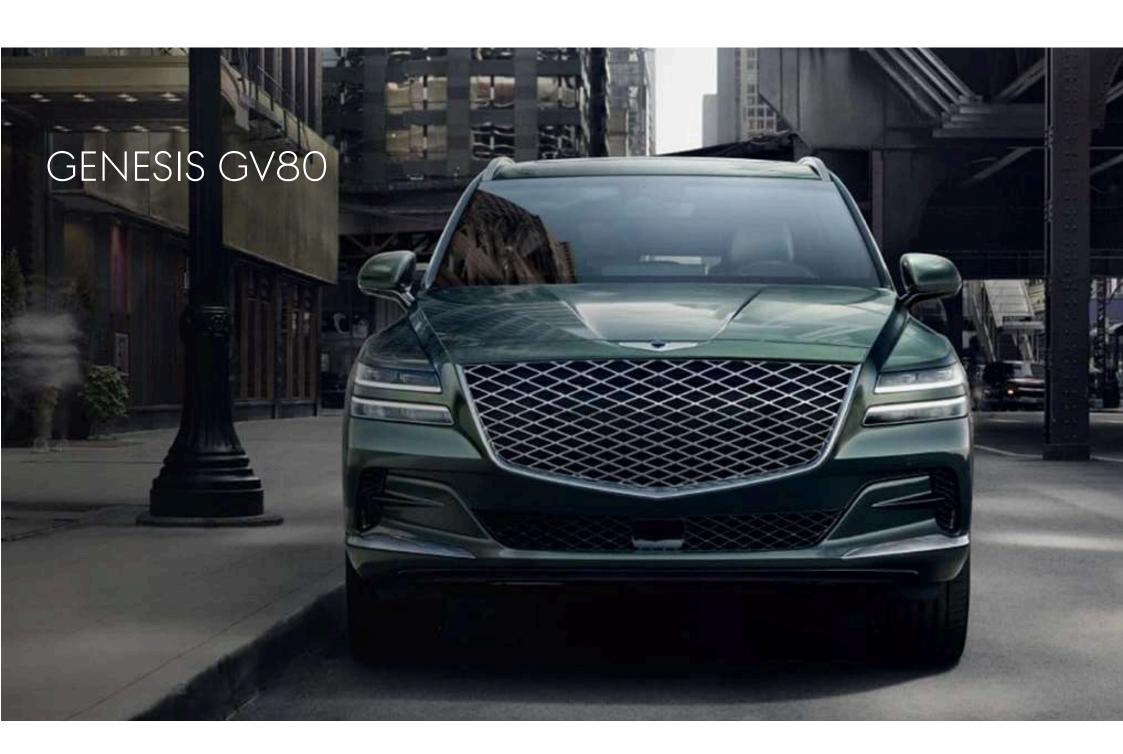

### GENESIS GV80 DESIGN

#### **FRONT DESIGN**

G-Matrix Crest Grille and Quad Lamps embody the unique design language of Genesis and the front profile of the GV80 demands attention with a prominent presence.