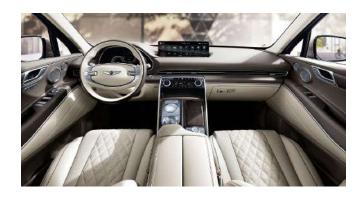

#### **INTERIOR**

"The Beauty of White Space," is the classically Korean design concept that inspires the serene interior.

TWO-TONE LEATHER

The leather steering wheel is designed with minimal switches to enhance both ergonomics and aesthetics.