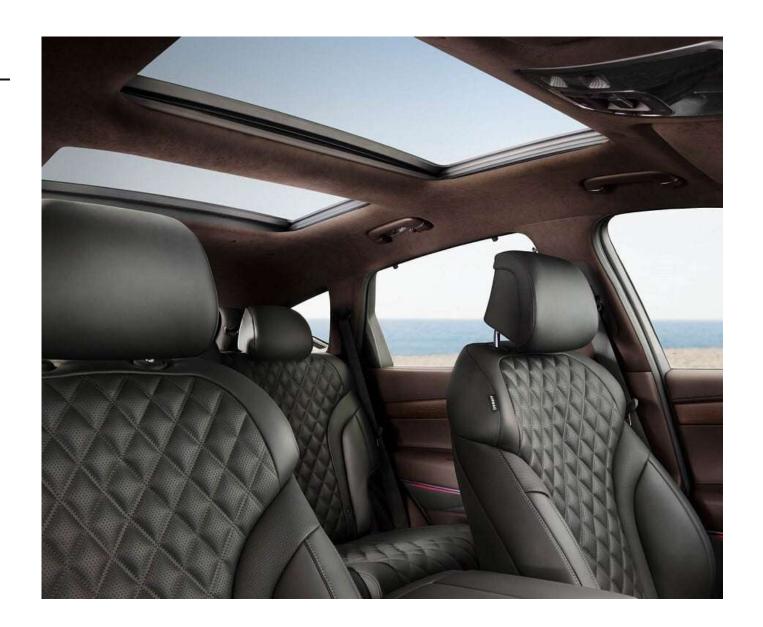

### **INTERIOR**

#### **INTERIOR**

"The Beauty of White Space," is the classically Korean design concept that inspires the serene interior.

TWO-TONE LEATHER

The leather steering wheel is designed with minimal switches to enhance both ergonomics and aesthetics.

PRIME NAPPA LEATHER SEAT

Softer than some of the finest leathers, the fullgrain prime Nappa leather seating is quilted with the iconic G-Matrix pattern and padded for a sumptuous texture.

SHIFT-BY-WIRE

Glass-covered shift-by-wire (SBW) transmission for fingertip gear changes.

### **SLIM AIR VENT**

To emphasise interior space, sleek air vents run uninterrupted across the width of the cabin.

### **BEAUTY OF WHITE SPACE**

Inspired by Korean architecture, "The Beauty of White Space" defines our interior design, harmoniously balancing personal space and state of the art technology.