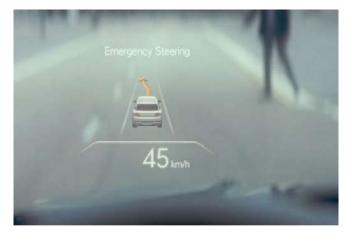

### **EVASIVE STEERING ASSIST (EVA)**

While driving, if there is a risk of collision with a pedestrian, partially in the vehicle's intended path, the system automatically assists with avoidance steering.