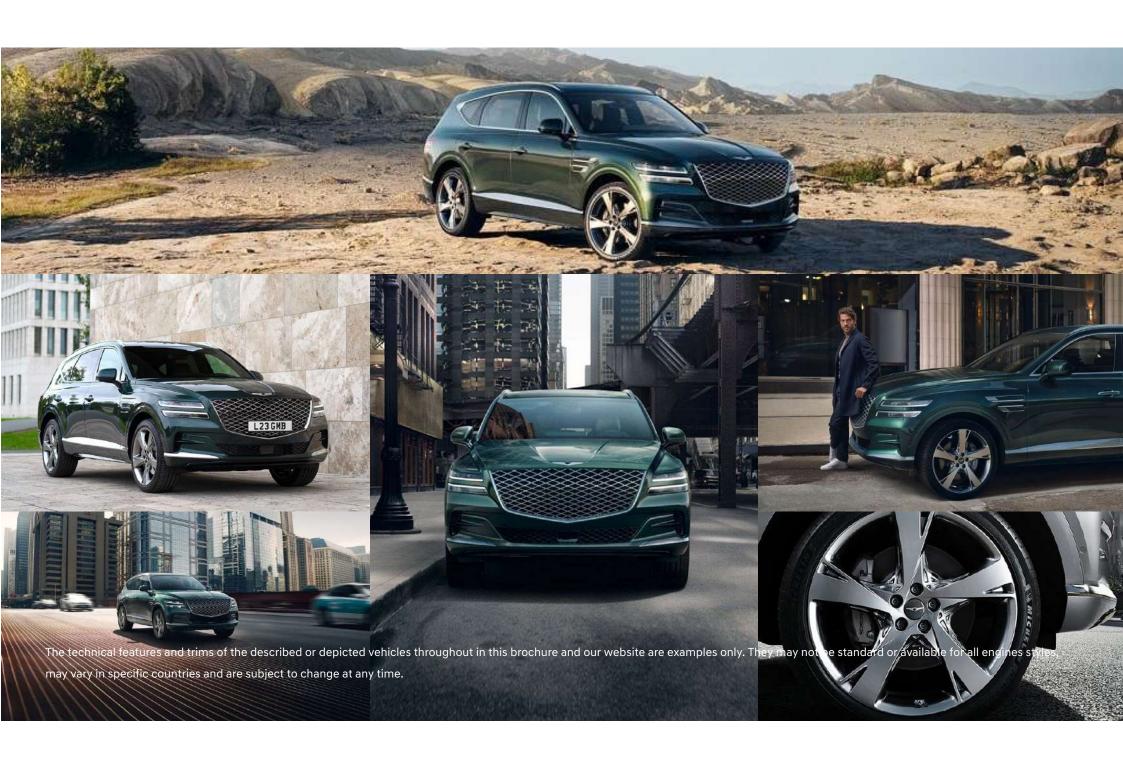

### **INTERIOR**

#### **INTERIOR**

"The Beauty of White Space," is the classically Korean design concept that inspires the serene interior.

TWO-TONE LEATHER

The leather steering wheel is designed with minimal switches to enhance both ergonomics and aesthetics.