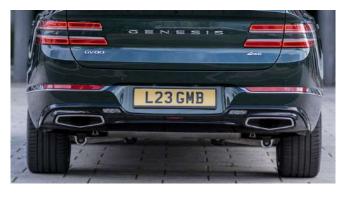

### **REAR DESIGN**

The front design continues in the dual rear lights and exhaust shape.