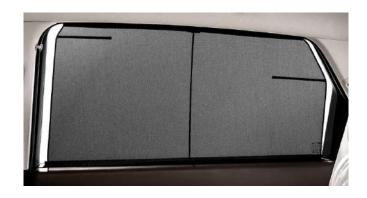

### THE PASSENGER EXPERIENCE

**ELECTRIC SIDE CURTAINS** 

The electric side curtains protect rear passengers from bright sunlight and afford comfortable, secluded privacy.

SEAT ADJUSTMENT CONTROL

The second row seats have powered slide, tilt and recline functions. These can be adjusted by the driver, for, say, when your passengers fall asleep on long journeys.