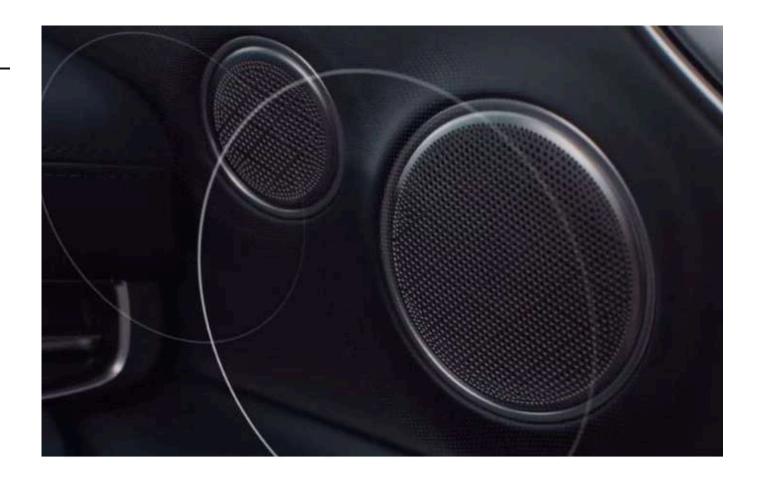

### LEXICON SOUND SYSTEM

Lexicon is the gold standard for studio audio. The QuantumLogic Surround system gives a clear, dynamic sound without distortion and provides powerful multi-dimensional surround sound. The system's 18 speakers are optimally positioned for immersive listening.