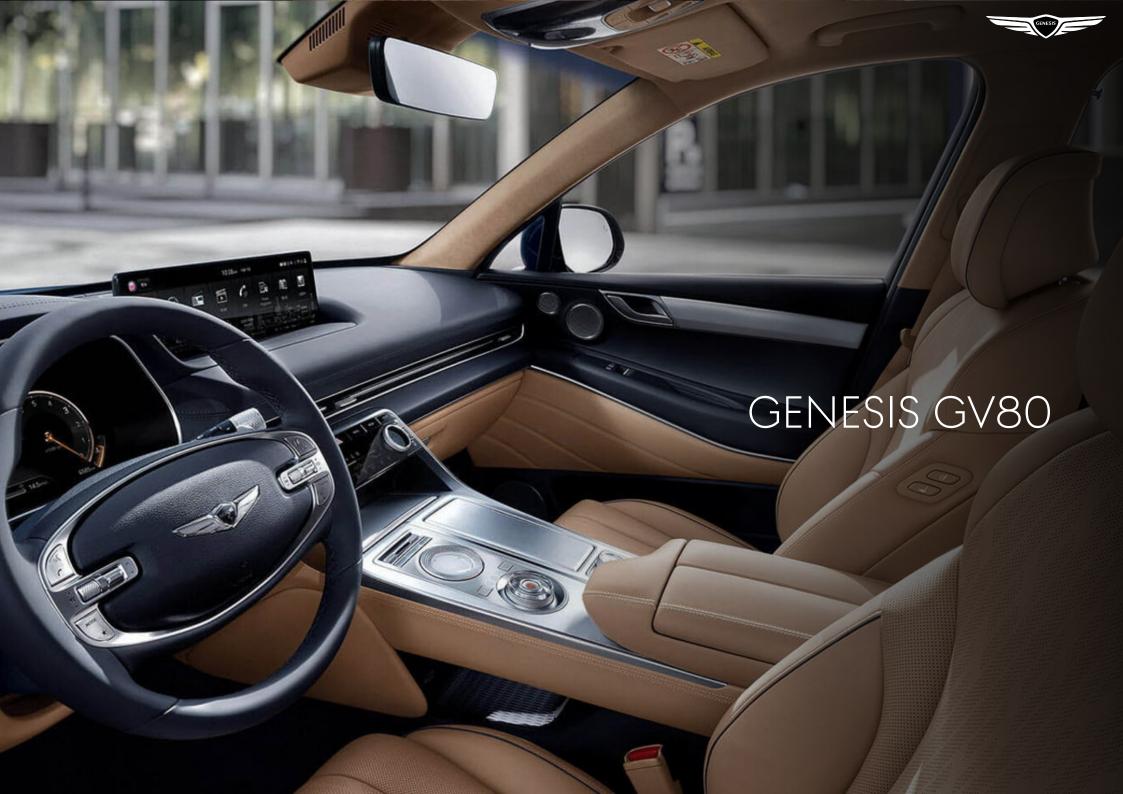

### GENESIS GV80 DESIGN

### **INTERIOR**

#### **INTERIOR**

"The Beauty of White Space," is the classically Korean design concept that inspires the serene interior.

TWO-TONE LEATHER

The leather steering wheel is designed with minimal switches to enhance both ergonomics and aesthetics.

PRIME NAPPA LEATHER SEAT

Softer than some of the finest leathers, the fullgrain prime Nappa leather seating is quilted with the iconic G-Matrix pattern and padded for a sumptuous texture.

SHIFT-BY-WIRE

Glass-covered shift-by-wire (SBW) transmission for fingertip gear changes.