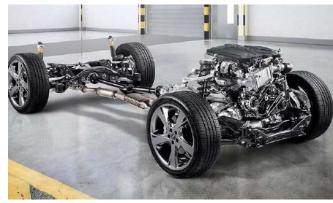

### **NEW ALL WHEEL DRIVE PLATFORM**

The GV80's platform is meticulously engineered to provide both on- and off-road driving performance and collision safety.

### **GV80 ENGINE**

### 2.5 TURBO GASOLINE ENGINE<sup>1</sup>

Max. output 304ps / 5800rpm Max. torque Nm 422 / 1650-4000

With updated cooling and injection systems, this turbo-charged engine delivers optimal performance and fuel-efficiency no matter what the driving conditions.