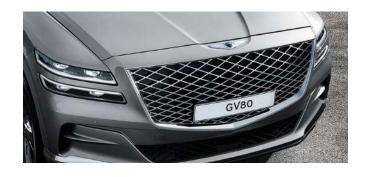

#### **FRONT DESIGN**

G-Matrix Crest Grille and Quad Lamps embody the unique design language of Genesis and the front profile of the GV80 demands attention with a prominent presence.

### **CREST GRILLE**

The Genesis signature Crest Grille is inspired by the emblem's crest, emphasizing the distinct identity of Genesis.