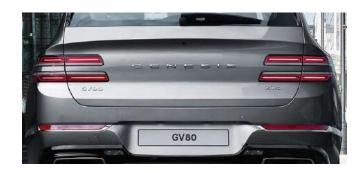

### **REAR DESIGN**

The front design continues in the dual rear lights and exhaust shape.