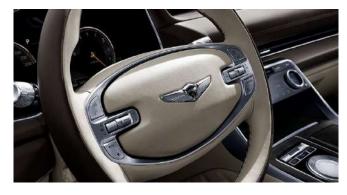

PRIME NAPPA LEATHER SEAT

Softer than some of the finest leathers, the fullgrain prime Nappa leather seating is quilted with the iconic G-Matrix pattern and padded for a sumptuous texture.

SHIFT-BY-WIRE

Glass-covered shift-by-wire (SBW) transmission for fingertip gear changes.