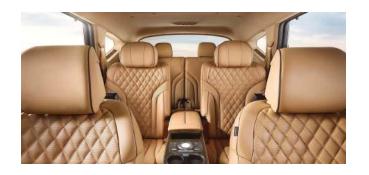

#### **INTERIOR**

"The Beauty of White Space," is the classically Korean design concept that inspires the serene interior.

TWO-TONE LEATHER

The leather steering wheel is designed with minimal switches to enhance both ergonomics and aesthetics.

PRIME NAPPA LEATHER SEAT

Softer than some of the finest leathers, the fullgrain prime Nappa leather seating is quilted with the iconic G-Matrix pattern and padded for a sumptuous texture.

SHIFT-BY-WIRE

Glass-covered shift-by-wire (SBW) transmission for fingertip gear changes.

### THE PASSENGER EXPERIENCE

**ELECTRIC SIDE CURTAINS** 

The electric side curtains protect rear passengers from bright sunlight and afford comfortable, secluded privacy.

SEAT ADJUSTMENT CONTROL

The second row seats have powered slide, tilt and recline functions. These can be adjusted by the driver, for, say, when your passengers fall asleep on long journeys.