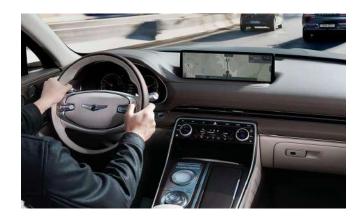

#### 14.5" GENESIS INFOTAINMENT SYSTEM

Winning awards for both usability and design, the Genesis interface adapts to whether you are moving or stopped. The 14.5" screen is split to clearly show different information including an intuitive navigation map, Google Android Auto™, Apple CarPlay™ and Genesis Connected Services.\*

#### 12.3" 3D INSTRUMENT CLUSTER

By tracking the driver's gaze, the screen gives a unique 3D depth. The driving mode tailors the information shown and drivers can further customise the displayed information.