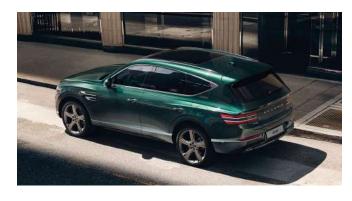

### ATHLETIC ELEGANCE

The GV80 is defined by three sculpted lines: the tapered roofline, dynamic parabolic waistline and chromed sill.