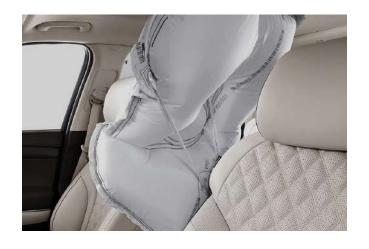

### **10-AIRBAG SYSTEM**

The ten airbags will help protect everyone in the GV80. This includes the innovative new front-centre airbag that helps prevent collisions between the front passengers.