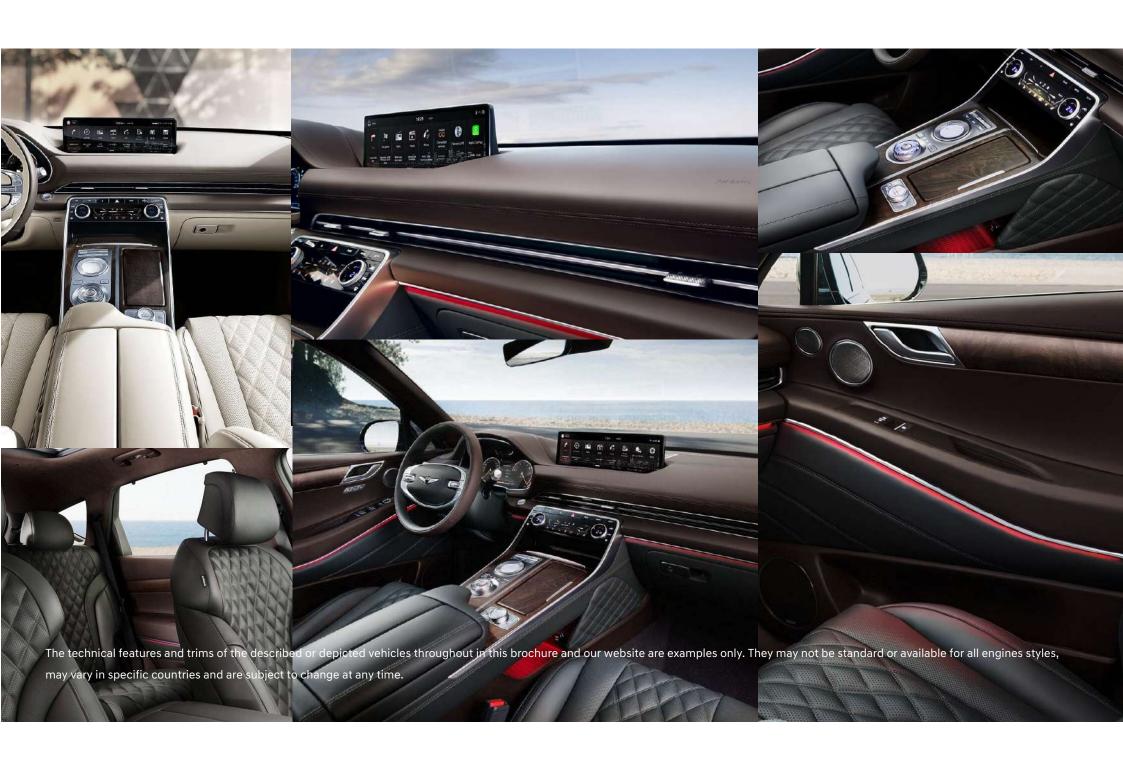

### **INTERIOR**

#### **INTERIOR**

"The Beauty of White Space," is the classically Korean design concept that inspires the serene interior.

TWO-TONE LEATHER

The leather steering wheel is designed with minimal switches to enhance both ergonomics and aesthetics.

PRIME NAPPA LEATHER SEAT

Softer than some of the finest leathers, the fullgrain prime Nappa leather seating is quilted with the iconic G-Matrix pattern and padded for a sumptuous texture.

SHIFT-BY-WIRE

Glass-covered shift-by-wire (SBW) transmission for fingertip gear changes.

### **SLIM AIR VENT**

To emphasise interior space, sleek air vents run uninterrupted across the width of the cabin.