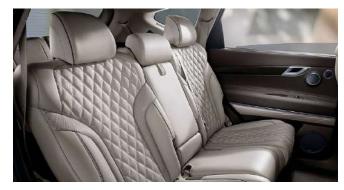

### THE PASSENGER EXPERIENCE

**ELECTRIC SIDE CURTAINS** 

The electric side curtains protect rear passengers from bright sunlight and afford comfortable, secluded privacy.

SEAT ADJUSTMENT CONTROL

The second row seats have powered slide, tilt and recline functions. These can be adjusted by the driver, for, say, when your passengers fall asleep on long journeys.