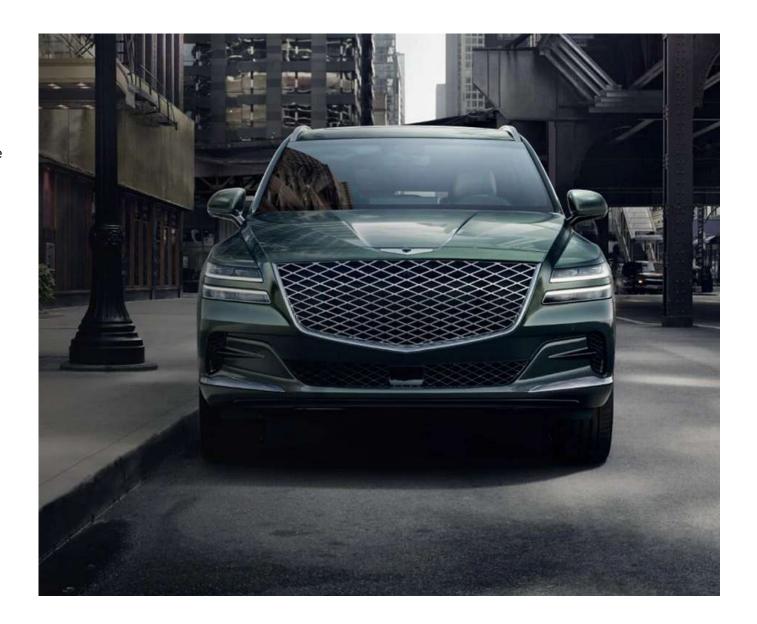

### **CREST GRILLE**

The Genesis signature Crest Grille is inspired by the emblem's crest, emphasizing the distinct identity of Genesis.

### **QUAD LAMPS**

The Quad lights are inspired by the wings of the emblem. When viewed from the side, the iconic two lines clearly display the Genesis identity whether day or night.

#### **FRONT DESIGN**

G-Matrix Crest Grille and Quad Lamps embody the unique design language of Genesis and the front profile of the GV80 demands attention with a prominent presence.