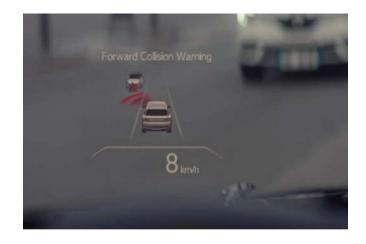

### FORWARD COLLISION AVOIDANCE

### PROTECTION AT TURNINGS, JUNCTIONS AND CROSSINGS

At turnings or crossings, the GV80 will automatically apply the brakes to help avoid collisions with oncoming vehicles, cyclists or pedestrians.