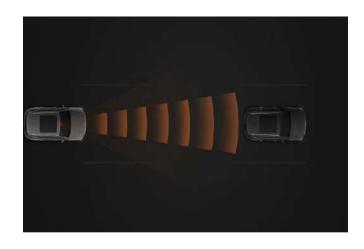

### HIGHWAY DRIVING ASSIST II

On the motorway, HDA-II calculates the distance to the car ahead to maintain the current stable driving status. If another car cuts in or drifts too close, HDA-II will quickly and safely help adjust