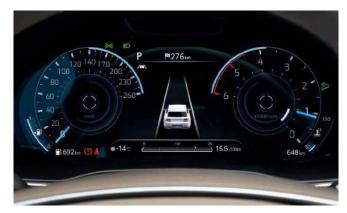

### NAVIGATION-BASED SMART CRUISE CONTROL

When smart cruise control is activated, the GV80 uses navigation data to see if there are any tight bends coming up. If it detects any, it automatically decelerates to a comfortable speed then re-accelerates once the corner has been passed.

### HIGHWAY DRIVING ASSIST II

On the motorway, HDA-II calculates the distance to the car ahead to maintain the current stable driving status. If another car cuts in or drifts too close, HDA-II will quickly and safely help adjust