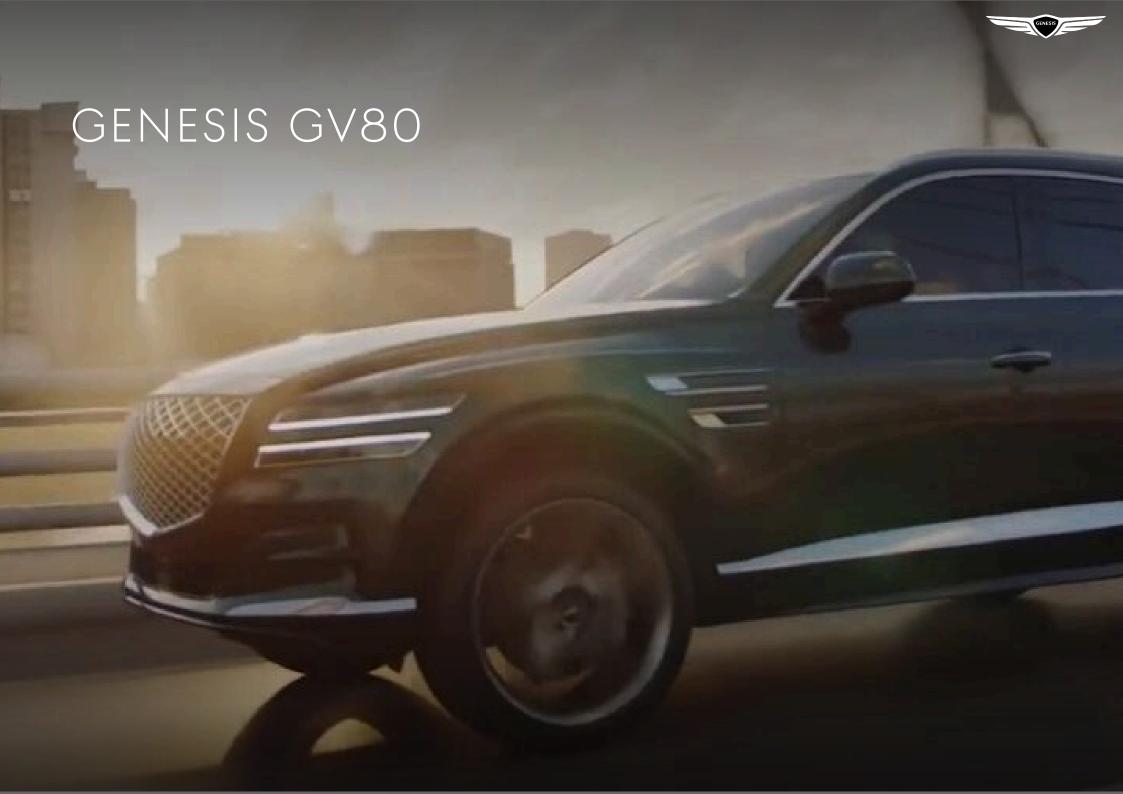

### GENESIS GV80 DESIGN

### **EXTERIOR**

#### **FRONT DESIGN**

G-Matrix Crest Grille and Quad Lamps embody the unique design language of Genesis and the front profile of the GV80 demands attention with a prominent presence.