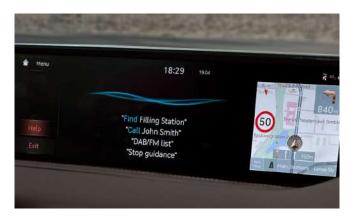

### **AUGMENTED REALITY NAVIGATION**

Finding your way has never been easier. The GV80 shows a real-time video feed of the road and superimposes navigation information such as direction arrows and street names.

#### 14.5" GENESIS INFOTAINMENT SYSTEM

Winning awards for both usability and design, the Genesis interface adapts to whether you are moving or stopped. The 14.5" screen is split to clearly show different information including an intuitive navigation map, Google Android Auto™, Apple CarPlay™ and Genesis Connected Services.\*