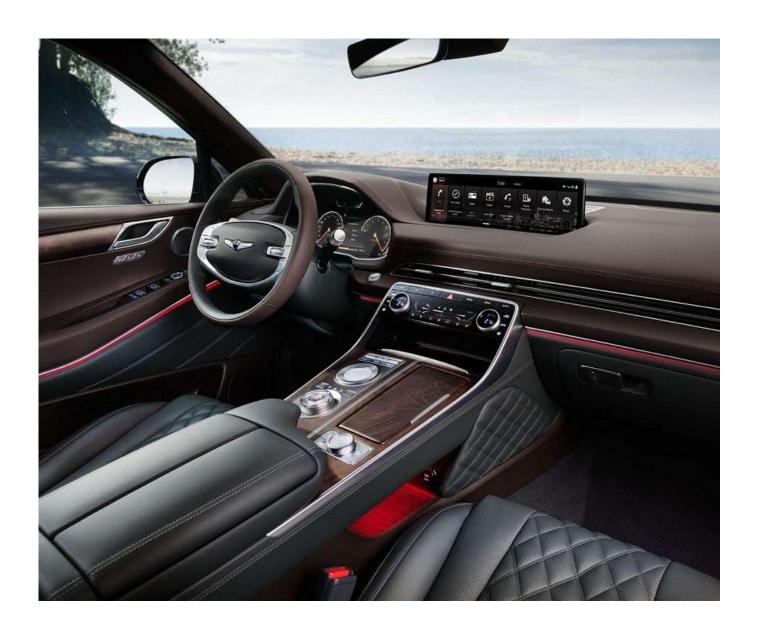

### **INTERIOR**

#### **INTERIOR**

"The Beauty of White Space," is the classically Korean design concept that inspires the serene interior.

TWO-TONE LEATHER

The leather steering wheel is designed with minimal switches to enhance both ergonomics and aesthetics.

PRIME NAPPA LEATHER SEAT

Softer than some of the finest leathers, the fullgrain prime Nappa leather seating is quilted with the iconic G-Matrix pattern and padded for a sumptuous texture.

SHIFT-BY-WIRE

Glass-covered shift-by-wire (SBW) transmission for fingertip gear changes.

### **SLIM AIR VENT**

To emphasise interior space, sleek air vents run uninterrupted across the width of the cabin.

#### 14.5" GENESIS INFOTAINMENT SYSTEM

Winning awards for both usability and design, the Genesis interface adapts to whether you are moving or stopped. The 14.5" screen is split to clearly show different information including an intuitive navigation map, Google Android Auto™, Apple CarPlay™ and Genesis Connected Services.\*

#### 12.3" 3D INSTRUMENT CLUSTER

By tracking the driver's gaze, the screen gives a unique 3D depth. The driving mode tailors the information shown and drivers can further customise the displayed information.

### GENESIS TOUCH CONTROLLER (HANDWRITING RECOGNITION)

Unlike complex keyboards, handwriting recognition makes it easier and quicker to enter your satnav destination. Also access menus quickly with gesture recognition.