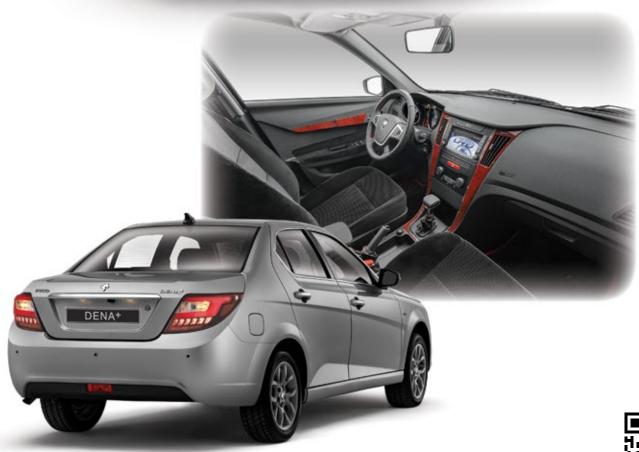

## DENA+AT





Web: en.ikco.ir



## **Technical Specifications**



| IKCO DEN                                                        | IA+ (AT/TC)                                                          |
|-----------------------------------------------------------------|----------------------------------------------------------------------|
| Engine                                                          |                                                                      |
| Туре                                                            | EF7 - TC                                                             |
| Capacity                                                        | 1645 cc                                                              |
| Maximum Power (hp@rpm)