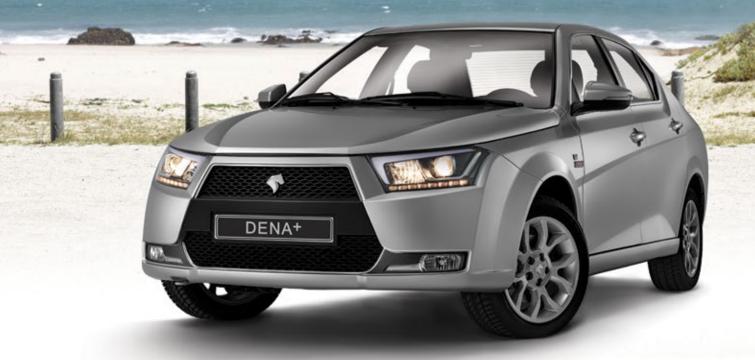

## DENA+AT





Web: en.ikco.ir



## **Technical Specifications**



| IKCO DEN                                                        | IA+ (AT/TC)                                                          |
|-----------------------------------------------------------------|----------------------------------------------------------------------|
| Engine                                                          |                                                                      |
| Туре                                                            | EF7 - TC                                                             |
| Capacity                                                        | 1645 cc                                                              |
| Maximum Power (hp@rpm)