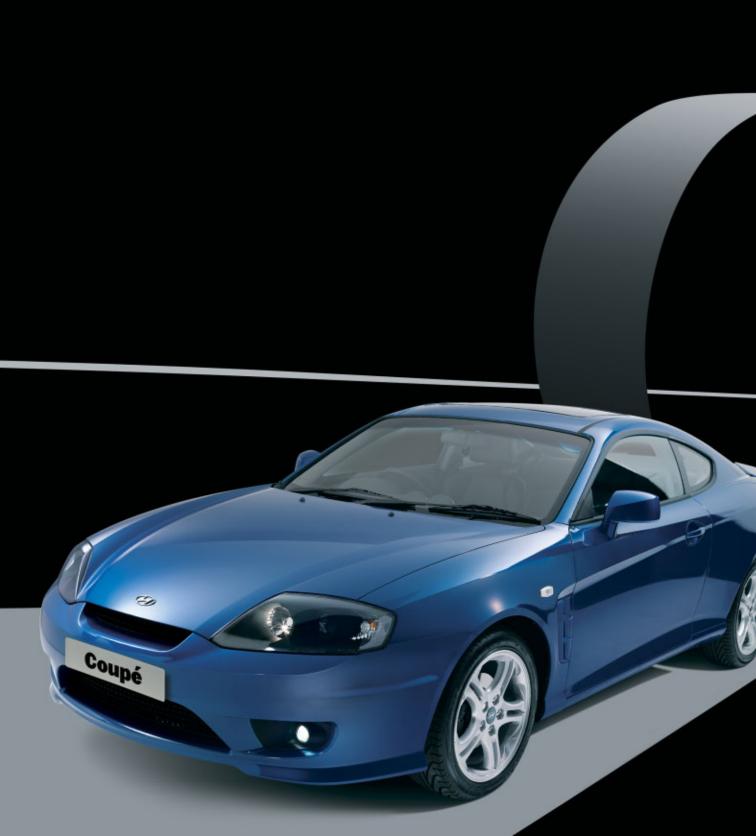

Hyundai Coupé: Be yourself, not a badge.

With sleek looks, dynamic styling and outstanding safety features the Hyundai Coupé will rapidly change your perception of driving. A high specification comes as standard with the Coupé, bringing you impressive value without any compromise on comfort and performance.

From the moment you stand next to the Hyundai Coupé, you'll have moved from the slow lane into the fast lane.

The Hyundai Coupé: Don't let life pass you by.