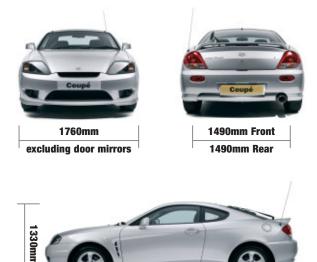

| Model                             | 1.6 S<br>Manual             | 2.0 SE<br>Manual             | 2.0 SE<br>Automatic          | 2.7 V6<br>Manual            | 2.7 V6<br>Automatic         |
|-----------------------------------|-----------------------------|------------------------------|------------------------------|-----------------------------|-----------------------------|
| Engine                            |                             |                              |                              |                             |                             |
| Туре                              | 4 Cylinder DOHC<br>16 valve | 4 Cylinder DOHC<br>16 valve  | 4 Cylinder DOHC<br>16 valve  | 6 Cylinder DOHC<br>24 valve | 6 Cylinder DOHC<br>24 valve |
| Displacement cc                   | 1599                        | 1975                         | 1975                         | 2656                        | 2656                        |
| Bore & Stroke mm                  | 76.5 x 87                   | 82 x 93.5                    | 82 x 93.5                    | 86.7 x 75                   | 86.7 x 75                   |
| Compression Ratio                 | 10.1:1                      | 10.1:1                       | 10.1:1                       | 10.0:1                      | 10.0:1                      |
| Max Power kW/BHP                  | 77/103 @ 5800rpm            | 105/141 @ 6000rpm            | 105/141 @ 6000rpm            | 123/165 @ 6000rpm           | 123/165 @ 6000rpm           |
| Torque Nm/lbs ft                  | 143/106 @ 4500rpm           | 186/137 @ 4500rpm            | 186/137 @ 4500rpm            | 245/181 @ 4000rpm           | 245/181 @ 4000rpm           |
| 0-62mph in seconds                | 11.9                        | 9.3                          | 10.6                         | 8.3                         | 8.6                         |
| Top Speed MPH                     | 115                         | 129                          | 124                          | 137                         | 135                         |
| Suspension                        |                             |                              |                              |                             |                             |
| Front                             | Inde                        | ependent Macpherson str      | ut with coil spring and an   | ti-roll bar                 |                             |
| Rear                              |                             | Dual link type with c        | oil spring and anti-roll bar |                             |                             |
| Steering                          |                             |                              |                              |                             |                             |
|                                   | Power assisted              | rack and pinion steering.    | Energy absorbing, collaps    | sible steering column       |                             |
| Steering wheel lock to lock turns |                             |                              | 2.57                         |                             |                             |
| Brakes                            |                             |                              |                              |                             |                             |
| System Dual c                     | liagonal split circuit, pov | ver assisted with Anti-lock  | K Brakes (ABS) and Electr    | onic Brake force Distribut  | tion (EBD)                  |
| Front                             | 11" ven                     | tilated discs with floating  | calipers with pad wear wa    | arning device               |                             |
| Rear                              | 10" s                       | olid discs with floating cal | ipers with pad wear warn     | ing device                  |                             |
| Tyres                             |                             |                              |                              |                             |                             |
| Radial Ply                        | 205/55 R16                  | 215/45 ZR17                  | 215/45 ZR17                  | 215/45 ZR17                 | 215/45 ZR17                 |
| Wheels                            |                             |                              |                              |                             |                             |
| Steel/Alloy                       | 6.5J x 16                   | 7J x 17                      | 7J x 17                      | 7J x 17                     | 7J x 17                     |
| Dimensions mm (inches)            |                             |                              |                              |                             |                             |
| Overall length                    | 4395 (173.0)                | 4395 (173.0)                 | 4395 (173.0)                 | 4395 (173.0)                | 4395 (173.0)                |
| Overall width                     | 1760 (69.3)                 | 1760 (69.3)                  | 1760 (69.3)                  | 1760 (69.3)                 | 1760 (69.3)                 |
| Overall height                    | 1330 (52.4)                 | 1330 (52.4)                  | 1330 (52.4)                  | 1330 (52.4)                 | 1330 (52.4)                 |
| Wheelbase                         | 2530 (99.6)                 | 2530 (99.6)                  | 2530 (99.6)                  | 2530 (99.6)                 | 2530 (99.6)                 |
| Track (front)                     | 1490 (58.7)                 | 1490 (58.7)                  | 1490 (58.7)                  | 1490 (58.7)                 | 1490 (58.7)                 |
| Track (rear)                      | 1490 (58.7)                 | 1490 (58.7)                  | 1490 (58.7)                  | 1490 (58.7)                 | 1490 (58.7)                 |
| Turning circle m (ft)             | 10.88 (35' 7")              | 10.88 (35' 7")               | 10.88 (35' 7")               | 10.88 (35' 7")              | 10.88 (35' 7")              |
| Weights and capacities            |                             |                              |                              |                             |                             |
| Luggage capacity litres (cu ft)   | 418 (14.8)                  | 418 (14.8)                   | 418 (14.8)                   | 418 (14.8)                  | 418 (14.8)                  |
| Kerb weight kg (lbs)              | 1332 (2937)                 | 1382 (3047)                  | 1412 (3113)                  | 1424 (3139)                 | 1434 (3161)                 |
| Gross vehicle weight kg (lbs)     | 1700 (3748)                 | 1740 (3836)                  | 1740 (3836)                  | 1760 (3880)                 | 1760 (3880)                 |
|                                   | 1200 (2646)                 | 1400 (3086)                  | 1400 (3086)                  | 1400 (3086)                 | 1400 (3086)                 |
| Unbraked                          | 550 (1213)                  | 550 (1213)                   | 550 (1213)                   | 550 (1213)                  | 550 (1213)                  |
| Noseweight kg (lbs)               | 50 (110)                    | 60 (132)                     | 60 (132)                     | 60 (132)                    | 60 (132)                    |
| Max roof weight kg (lbs)          | 40 (88)                     | 40 (88)                      | 40 (88)                      | 40 (88)                     | 40 (88)                     |
| Fuel tank capacity (litres)       | 55                          | 55                           | 55                           | 55                          | 55                          |
| Fuel consumption I/100km (mpg) a  | and emissions               |                              |                              |                             |                             |
| Urban                             | 9.8 (28.8)                  | 10.9 (25.9)                  | 11.9 (23.7)                  | 13.9 (20.3)                 | 14.2 (19.9)                 |
| Extra urban                       | 6.3 (44.8)                  | 6.4 (44.1)                   | 6.6 (42.8)                   | 7.6 (37.2)                  | 8 (35.3)                    |
| Combined                          | 7.6 (37.2)                  | 8.0 (35.3)                   | 8.5 (33.2)                   | 9.9 (28.5)                  | 10.3 (27.4)                 |
| C02 Emissions g/km*               | 182                         | 193                          | 203                          | 236                         | 247                         |
| HC+N0x Emissions g/km*            | 0.142                       | 0.060                        | 0.083                        | 0.068                       | 0.036                       |