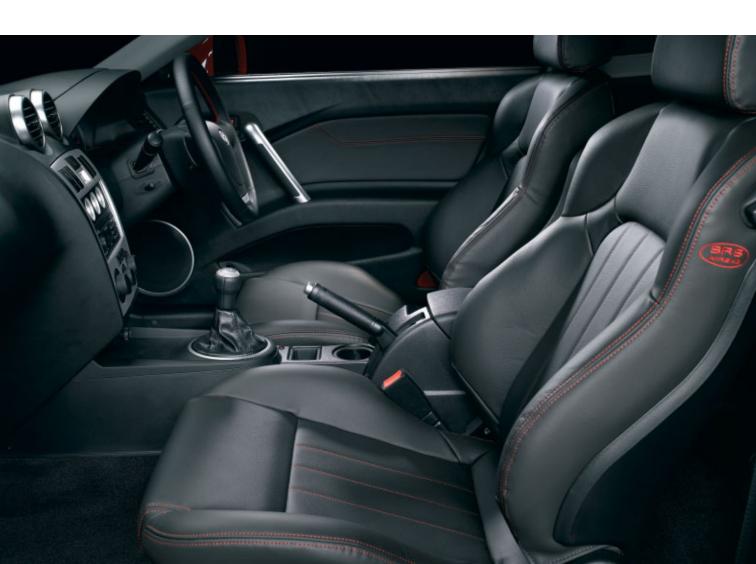

## **Driving** seat

Designed to be driven and to be a driving force, with a range of options to lift your motoring out of the ordinary, the Coupé will put a smile on your face and those of your passengers. The Coupé offers a sophisticated interior, the controls and instruments co-ordinating beautifully with elegant cloth seats and leather trim on the 1.6 S. The 2.0 SE and 2.7 V6 versions boast leather seat facings and door trim as standard. Sit back and admire.

Fast, comfortable, stylish and safe, the Hyundai Coupé is a genuine driver's car... and more.

A selection of customer options is available including satellite navigation (Smartnav™), privacy glass, leather seats and door trim (1.6 S) and reversing sensors. For further information please refer to the Customer Options brochure or ask your dealer.