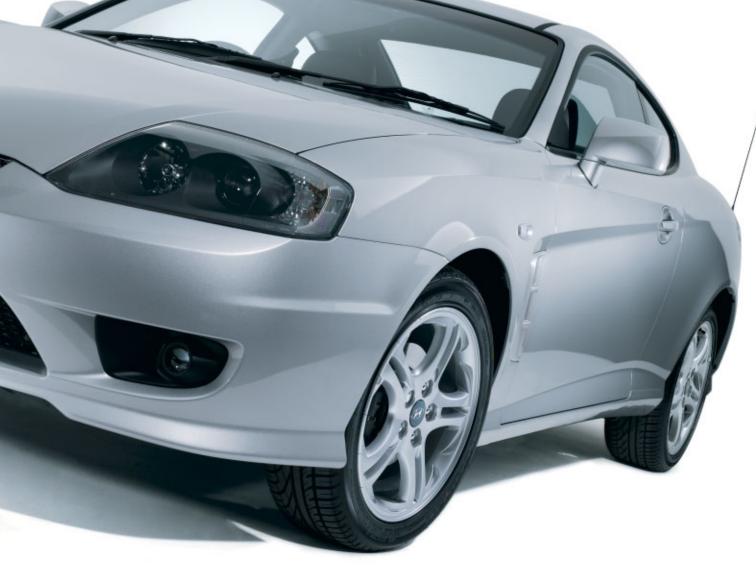

#### Whichever model of Coupé you opt for, 1.6 S, 2.0 SE or 2.7 V6, you will be totally indulged.

Alloy wheels, power steering, metal grain dashboard, electric windows and door mirrors, leather covered gear knob and steering wheel, plus distinctive shark gill detailing add contemporary styling. Stereo RDS radio/CD player, air conditioning and driver's seat height and lumbar adjustment add to your comfort. Front and side airbags, advanced ABS braking with Electronic Brake force Distribution (EBD) and Traction Control System (V6 only) add safety for you and your passengers. All are fitted as standard equipment on the Hyundai Coupé.

Hyundai have also developed a range of complementary accessories to enhance your driving experience. Please consult your Hyundai dealer for further information.

Shark Gill

17" Lightweight Forged Alloy Wheel (2.7 V6)

17" Alloy Wheel (2.0 SE)

16" Alloy Wheel (1.6 S)

Fuel Filler Cap