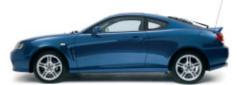

# Shace es

Ebony Black (Solid)

Samba Red (Solid)

Ocean Blue (Metallic)

Smart Silver (Metallic)

| <b>Body Colours</b> | 1.6 S | 2.0 SE | 2.7 V6 |
|---------------------|-------|--------|--------|
| Solid               |       |        |        |
| Ebony Black         | •     | •      | •      |
| Samba Red           | •     | •      | •      |
| Metallic            |       |        |        |
| Ocean Blue          |       |        |        |
| Smart Silver        |       |        |        |

We have designed the Coupé to catch the eye. However its final appearance is down to you. Solid and metallic options are available.

A metallic finish is achieved by adding aluminium flakes to the paint and then applying a coat of clear lacquer.