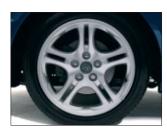

V6, you will be totally indulged.

Alloy wheels, power steering, metal grain dashboard, electric windows and door mirrors, leather covered gear knob and steering wheel, plus distinctive shark gill detailing add contemporary styling. Stereo RDS radio/CD player, air conditioning and driver's seat height and lumbar adjustment add to your comfort. Front and side airbags, advanced ABS braking with Electronic Brake force Distribution (EBD) and Traction Control System (V6 only) add safety for you and your passengers. All are fitted as standard equipment on the Hyundai Coupé.

Hyundai have also developed a range of complementary accessories to enhance your driving experience. Please consult your Hyundai dealer for further information.



Shark Gill



17" Lightweight Forged Alloy Wheel (2.7 V6)



17" Alloy Wheel (2.0 SE)

16" Alloy Wheel (1.6 S)





Fuel Filler Cap

## **Driving** seat

Designed to be driven and to be a driving force, with a range of options to lift your motoring out of the ordinary, the Coupé will put a smile on your face and those of your passengers. The Coupé offers a sophisticated interior, the controls and instruments co-ordinating beautifully with elegant cloth seats and leather trim on the 1.6 S. The 2.0 SE and 2.7 V6 versions boast leather seat facings and door trim as standard. Sit back and admire.





Fast, comfortable, stylish and safe, the Hyundai Coupé is a genuine driver's car... and more.

A selection of customer options is available including satellite navigation (Smartnav™), privacy glass, leather seats and door trim (1.6 S) and reversing senso