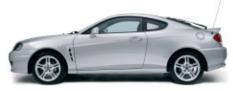

# Shace es

Ebony Black (Solid)

Samba Red (Solid)

Ocean Blue (Metallic)

Smart Silver (Metallic)

| <b>Body Colours</b> | 1.6 S | 2.0 SE | 2.7 V6 |
|---------------------|-------|--------|--------|
| Solid               |       |        |        |
| Ebony Black         | •     | •      | •      |
| Samba Red           | •     | •      | •      |
| Metallic            |       |        |        |
| Ocean Blue          |       |        |        |
| Smart Silver        |       |        |        |

We have designed the Coupé to catch the eye. However its final appearance is down to you. Solid and metallic options are available.

A metallic finish is achieved by adding aluminium flakes to the paint and then applying a coat of clear lacquer.