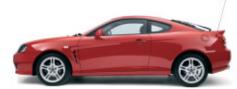

# Shace es

Ebony Black (Solid)

Samba Red (Solid)

Ocean Blue (Metallic)

Smart Silver (Metallic)

| <b>Body Colours</b> | 1.6 S | 2.0 SE | 2.7 V6 |
|---------------------|-------|--------|--------|
| Solid               |       |        |        |
| Ebony Black         | •     | •      | •      |
| Samba Red           | •     | •      | •      |
| Metallic            |       |        |        |
| Ocean Blue          |       |        |        |
| Smart Silver        |       |        |        |

We have designed the Coupé to catch the eye. However its final appearance is down to you. Solid and metallic options are available.

A metallic finish is achieved by adding aluminium flakes to the paint and then applying a coat of clear lacquer.