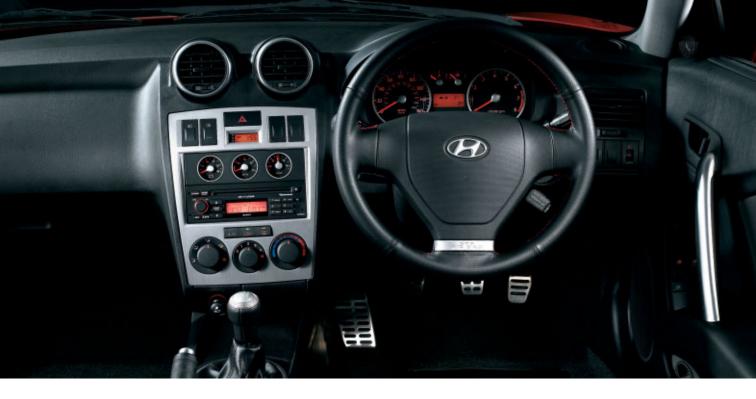

#### Whichever model of Coupé you opt for, 1.6 S, 2.0 SE or 2.7 V6, you will be totally indulged.

Alloy wheels, power steering, metal grain dashboard, electric windows and door mirrors, leather covered gear knob and steering wheel, plus distinctive shark gill detailing add contemporary styling. Stereo RDS radio/CD player, air conditioning and driver's seat height and lumbar adjustment add to your comfort. Front and side airbags, advanced ABS braking with Electronic Brake force Distribution (EBD) and Traction Control System (V6 only) add safety for you and your passengers. All are fitted as standard equipment on the Hyundai Coupé.