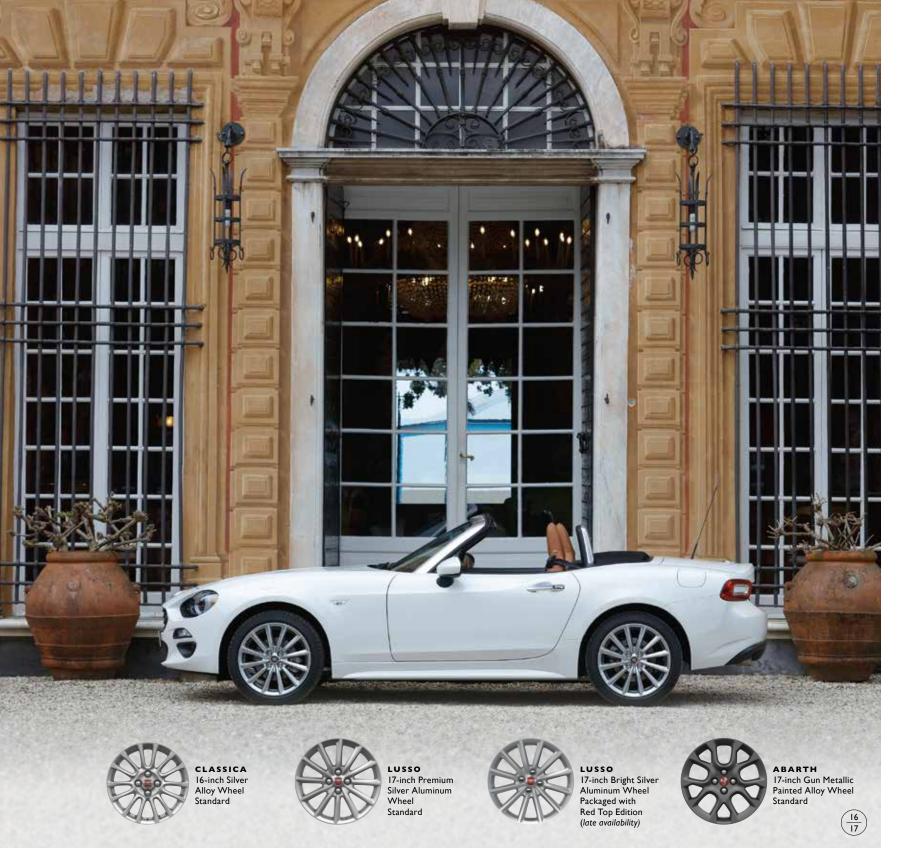

### *CLASSICA*

Classic beauty and driving pleasure in its purest form.

- 1.4L MultiAir® Turbo 160 hp with 6-speed manual transmission
- 16-inch Silver aluminum wheels
- AM/FM Bluetooth® radio
   with 3-inch display and four speakers
- Bifunctional projector halogen headlamps
- Body-color A-pillar header, side sill and door handles
- Body-color power exterior mirrors
- Day/night rearview mirror
- Dual-tip exhaust
- Front double-wishbone suspension
- Leather-wrapped steering wheel with audio controls
- LED taillamps
- Light Silver instrument panel accents
- Manual air conditioning
- Manual soft cloth top
- Molded Black-accent roll bar
- Premium cloth seats with manual adjustment
- Push-button start
- Rear multilink suspension
- Keyless Entry
- Soft-touch upper instrument panel, door-upper and door insert

### LUSSO

A car that believes you can never be too comfortable.

- 1.4L MultiAir Turbo 160 hp with 6-speed manual transmission
- 17-inch premium Silver aluminum wheels
- AM/FM radio with Bluetooth and 7-inch display
- Automatic Temperature Control (ATC)
- Bifunctional projector halogen headlamps with automatic feature
- Dual bright-tip exhaust
- Front fog lamps
- Heated leather-trimmed seats
- Multimedia Control Knob
- Piano Black instrument panel accents
- Rain-sensitive wipers
- Remote Proximity Keyless Entry with push-button start
- SiriusXM® Satellite Radio<sup>1\*</sup> with one-year trial subscription

### ABARTH

The authentic roadster born with a competitive streak.

- 1.4L MultiAir® Turbo 164 hp with 6-speed manual transmission
- 17-inch Gun Metallic aluminum wheels
- 6-speed AISIN® automatic transmission with steering wheel-mounted paddle shifters — Optional
- Available Hand-Painted Heritage Racing Stripe by Mopar®
- Black lower side sills
- Bright Sport pedals
- Front and rear Bilstein® selective damping shock absorbers
- Front strut tower brace
- Matte Grey instrument panel accents
- Mechanical limited-slip differential
- Perforated leather-wrapped Sport steering wheel
- Performance, heated, leather-trimmed microfiber insert Sport seats
- Performance-tuned with Sport Mode Selector
- SiriusXM® Satellite Radio<sup>1</sup> with one-year trial subscription
- Sport, front and rear fascias
- Sport-tuned, quad bright-tip exhaust