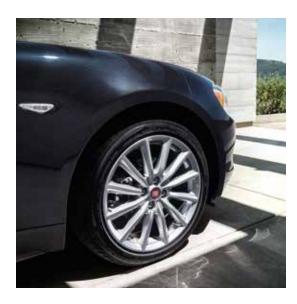

|                                                                                                        | CLASSICA | OSSOT | АВАКТН   |                                                                                                                                                                    |
|--------------------------------------------------------------------------------------------------------|----------|-------|----------|--------------------------------------------------------------------------------------------------------------------------------------------------------------------|
| ENGINES AND TRANSMISSIONS                                                                              |          |       |          | INTERIOR FEATURES (continued)                                                                                                                                      |
| I.4L MultiAir® Turbo with 6-speed manual transmission                                                  | S        | S     | S        | Matte Gray                                                                                                                                                         |
| I.4L MultiAir Turbo with 6-speed AISIN® automatic transmission                                         | 0        | 0     | 0        | Lamps — Front, courtesy/map                                                                                                                                        |
|                                                                                                        |          |       |          | Trunk                                                                                                                                                              |
| MECHANICAL FEATURES                                                                                    |          |       |          | Mirror — Rearview day/night                                                                                                                                        |
| 160-hp Engine Power Rating                                                                             | S        | S     |          | Rearview auto-dimming (included with Comfort and Convenience Group)                                                                                                |
| 164-hp Engine Power Rating                                                                             | _        | _     | S        | Visor/vanity, passenger-side                                                                                                                                       |
| Brakes — Four-wheel antilock disc                                                                      | S        | S     | S        | Pedals — Bright                                                                                                                                                    |
| Brembo® performance four-wheel antilock disc                                                           |          | _     | 0        | Power Outlet — 12-volt auxiliary                                                                                                                                   |
| Exhaust — Dual-tip                                                                                     | S        | _     |          | Seats — Premium cloth                                                                                                                                              |
| Dual bright-tip                                                                                        | _        | S     |          | Leather-trimmed                                                                                                                                                    |
| Quad bright-tip                                                                                        | _        | _     | S        | Sport, leather-trimmed                                                                                                                                             |
| Fuel Tank — 11.9-gallon                                                                                | S        | S     | S        | Sport, leather-trimmed with microfiber insert                                                                                                                      |
| Limited-Slip Differential                                                                              |          | _     | S        | RECARO® Alcantara® leather-trimmed                                                                                                                                 |
| Remote Keyless Entry                                                                                   | S        |       |          | Manual, driver 6-way adjustment, passenger 4-way adjustment                                                                                                        |
| Remote Proximity Keyless Entry with engine immobilizer (included with Technology and SiriusXM®I Group) | Р        | S     | S        | Heated                                                                                                                                                             |
| With push-button start                                                                                 | S        | S     | S        | Shift Knob — Leather-wrapped (included with 6-speed AISIN automatic transmission)                                                                                  |
|                                                                                                        | S        | S     |          | Leather-wrapped (included with 6-speed manual transmission)                                                                                                        |
| Speed Control Sport Mode Selector                                                                      |          |       | S        | Sport leather-wrapped                                                                                                                                              |
| Strut Tower Brace — Front                                                                              |          |       | S        | Steering Column — Tilt                                                                                                                                             |
|                                                                                                        | s        | s     |          | Steering Wheel — Audio controls                                                                                                                                    |
| Suspension — Touring-tuned  Performance-tuned                                                          |          |       |          | Leather-wrapped                                                                                                                                                    |
| 1 et formance-turied                                                                                   |          |       |          | Paddle shifters (included with 6-speed AISIN automatic transmission)                                                                                               |
| EXTERIOR FEATURES                                                                                      |          |       |          | Perforated Sport                                                                                                                                                   |
| Fascias — Sport, body-color                                                                            |          |       | S        | Storage — Lockable rear console                                                                                                                                    |
| Headlamps — Bifunctional projector headlamps                                                           |          |       |          | UCONNECT®                                                                                                                                                          |
| Headlamps-off time delay                                                                               | S        | S     | S        |                                                                                                                                                                    |
| Daytime running lamps (DRLs) with DRL Off switch                                                       |          |       |          | Radio — AM/FM Bluetooth® with 3-inch display                                                                                                                       |
| LED automatic leveling, adaptive front (available in Visibility Group and Red Top Edition*)            | _        | Р     | Р        | AM/FM/HD Bluetooth with 7-inch display and Multimedia Control Knob (included witl<br>Technology and SiriusXM! Group)                                               |
| Headlamp washers (included with Visibility Group and Red Top Edition*)                                 | _        | Р     | Р        | SiriusXM Satellite Radio <sup>1</sup> (included with Technology and SiriusXM <sup>1</sup> Group)                                                                   |
| Fog Lamps                                                                                              |          | S     | S        | Speakers — Four                                                                                                                                                    |
| LED Taillamps                                                                                          | S        | S     | S        | Nine Bose® speakers, including subwoofer (included with Navigation and Sound Grou                                                                                  |
| Mirrors — Power, with body-color mirror cap                                                            | S        | S     |          | and Red Top Edition*)                                                                                                                                              |
| Gun Metallic mirror cap                                                                                | _        | _     | S        |                                                                                                                                                                    |
| Heated, auto-dimming (included with Comfort and Convenience Group)                                     | _        | Р     | Р        | SAFETY & SECURITY                                                                                                                                                  |
| Roll Bar Cover — Black                                                                                 | S        | _     |          | Active Head Restraints <sup>5</sup>                                                                                                                                |
| Premium Silver                                                                                         |          | S     |          | Air Bags <sup>6</sup> — Dual-stage front with passenger on/off switch                                                                                              |
| Gun Metallic                                                                                           | _        | _     | S        | Supplemental side                                                                                                                                                  |
| Roof — Convertible with acoustic headliner                                                             | S        | S     | S        | Blind Spot Monitoring (BSM) <sup>7</sup> and Rear Cross-Path Detection <sup>4</sup> (included with Comfor                                                          |
| Convertible in Bordeaux Red (included with Red Top Edition*)                                           |          | P     |          | and Convenience Group)                                                                                                                                             |
| Tires — 195/50VR16 3-Season Performance                                                                | S        | _     |          | Electronic Stability Control (ESC) <sup>2</sup>                                                                                                                    |
| 205/45VR17 3-Season Performance                                                                        | _        | S     | S        | Enhanced Accident Response System (EARS)                                                                                                                           |
| Wheels — 16-inch Silver aluminum                                                                       | S        |       |          | ParkSense® Rear Park Assist System⁴ (included with Comfort and Convenience Group                                                                                   |
| 17-inch Premium Silver aluminum                                                                        | _        | S     |          | ParkView® Rear Back-Up Camera⁴ (included with Technology and SiriusXM¹ Group)                                                                                      |
| 17-inch Gun Metallic aluminum                                                                          | _        | _     | S        | Seat Belt — Front-passenger alert                                                                                                                                  |
| 17-inch Bright Silver aluminum (included with Red Top Edition*)                                        |          | Р     |          | Seat Belt Pretensioner                                                                                                                                             |
| Windshield Wipers — Intermittent                                                                       | S        | _     |          | Security Alarm (included with Comfort and Convenience Group)                                                                                                       |
| Rain-sensitive                                                                                         |          | S     | S        | Tire Pressure Monitoring Warning Lamp                                                                                                                              |
|                                                                                                        |          |       |          | Universal Garage Door Opener <sup>8</sup> (included with Comfort and Convenience Group)                                                                            |
| INTERIOR FEATURES                                                                                      |          |       |          |                                                                                                                                                                    |
| A-Pillar/Header Trim — Body-color                                                                      | S        |       |          | PACKAGES AND GROUPS                                                                                                                                                |
| Premium Silver                                                                                         |          | S     |          | Navigation and Sound Group — Includes GPS Navigation and 9 Bose speakers including subwoofer (included with Red Top Edition*)                                      |
| Gun Metallic                                                                                           |          | _     | <u> </u> |                                                                                                                                                                    |
| Air Conditioning — Manual                                                                              | S        | _     |          | Comfort and Convenience Group — Includes security alarm, auto-dimming exter mirrors, heated exterior mirrors, auto-dimming rearview mirror, universal garage do    |
| Automatic Temperature Control (ATC)                                                                    |          | S     | <u>S</u> | opener,8 ParkSense Rear Park Assist System,4 BSM7 and Rear Cross-Path Detection4 (r                                                                                |
| Cup Holders — Two                                                                                      | S        | S     | S .      | available with Red Top Edition*)                                                                                                                                   |
| Electronic Vehicle Information Center (EVIC)                                                           | S        | S     | S        | Technology and SiriusXM <sup>I</sup> Group — Includes remote proximity keyless entry, SiriusXN                                                                     |
| Floor Mats                                                                                             | S        | S     | <u>S</u> | Satellite Radio, AM/FM/HD Bluetooth with 7-inch display and Multimedia Control Kno                                                                                 |
| Illuminated Entry                                                                                      | S        | S     | S        | ParkView Rear Back-Up Camera <sup>4</sup>                                                                                                                          |
| Instrument Cluster                                                                                     | S        | S     |          | Visibility Group — Includes headlamp washer, adaptive headlamps, LED headlamps,                                                                                    |
| Sport (with Red stitch)                                                                                | _        | _     | S        | automatic headlamp leveling and DRLs (included with Red Top Edition*)                                                                                              |
| Wrapped                                                                                                | S        | S     | S        | Red Top Edition* — Includes GPS Navigation, adaptive headlamps, LED headlamps, DRLs, convertible soft top in Bordeaux Red, 9 Bose speakers including subwoofer and |
| Wrapped lower                                                                                          |          | 9     | ς.       | Billes, convertible soft top in bordeaux ried, / bose speakers including subwooler and                                                                             |