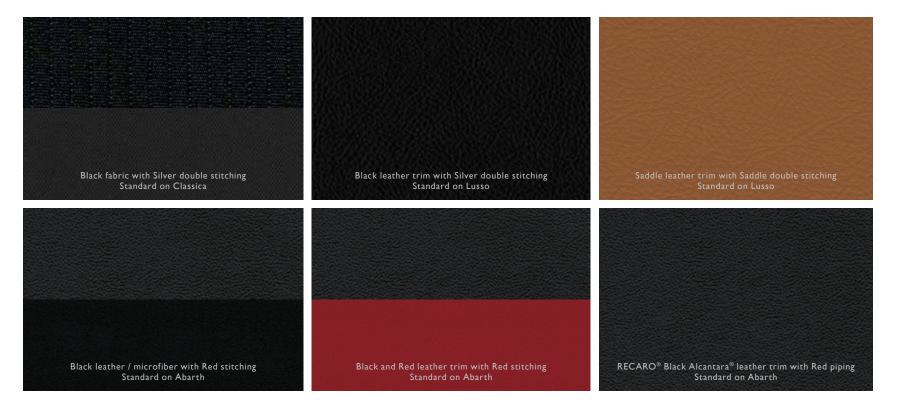

chnology are all expertly delivered with the driver in mind.

### NOW HEAR THIS

With the available FIAT Connect 7.0, you'll enjoy full access to the world at large via an advanced available multimedia system with a 7-inch full-color touchscreen display. Available Sirius XM® Satellite Radio¹ with one-year All-Access trial, MP3 player and available nine Bose® speakers create the soundtrack of your drive.

### COMMUNICATION MAJOR

Stay fully plugged in with two USB ports, an auxiliary input and an available Multimedia Control Knob. A Bluetooth® Hands-free³ Communication System lets you take phone calls and stream music while keeping your hands on the wheel. Available GPS Navigation, ParkView® Rear Back-Up Camera⁴ and more help you keep your bearings.







FIAT® 124 Spider Interior Colors





s s s s — — — s —

### Only from Italy: Colors that sound as gorgeous as they look.

| Grigio Chiaro<br>(Light Gray)                            |                               | Bronzo Magnetico*<br>(Titanium)        |                            |
|----------------------------------------------------------|-------------------------------|----------------------------------------|----------------------------|
|                                                          | Bianco Gelato<br>(White)      |                                        | Nero Cinema<br>(Jet Black) |
| Rosso<br>(Red)                                           |                               | Pura Bianco Perla+<br>(Tri-Coat White) |                            |
| *Not available on Abarth.<br>+Not available on Classica.