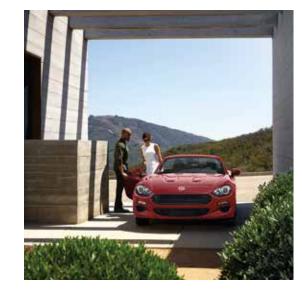

# 

Your reputation behind the wheel gets a boost with up to 164 horsepower\* from the I.4L MultiAir® Turbo engine. Additionally, the short-throw shifting of the standard sixspeed manual transmission, electric power steering system, electronic traction control and Electronic Stability Control (ESC)<sup>2</sup> make for tighter corners and fast straightaways. Near-perfect 50/50 weight distribution, lines that compel your eyes to follow along, exquisite materials and fine finishes all contribute to the extraordinary, captivating appeal of FIAT® 124 Spider. Engineers created a soft top with an assist spring that manually opens or closes simply and effortlessly in three seconds or less. FIAT 124 Spider has all the makings to be your perfect getaway car.