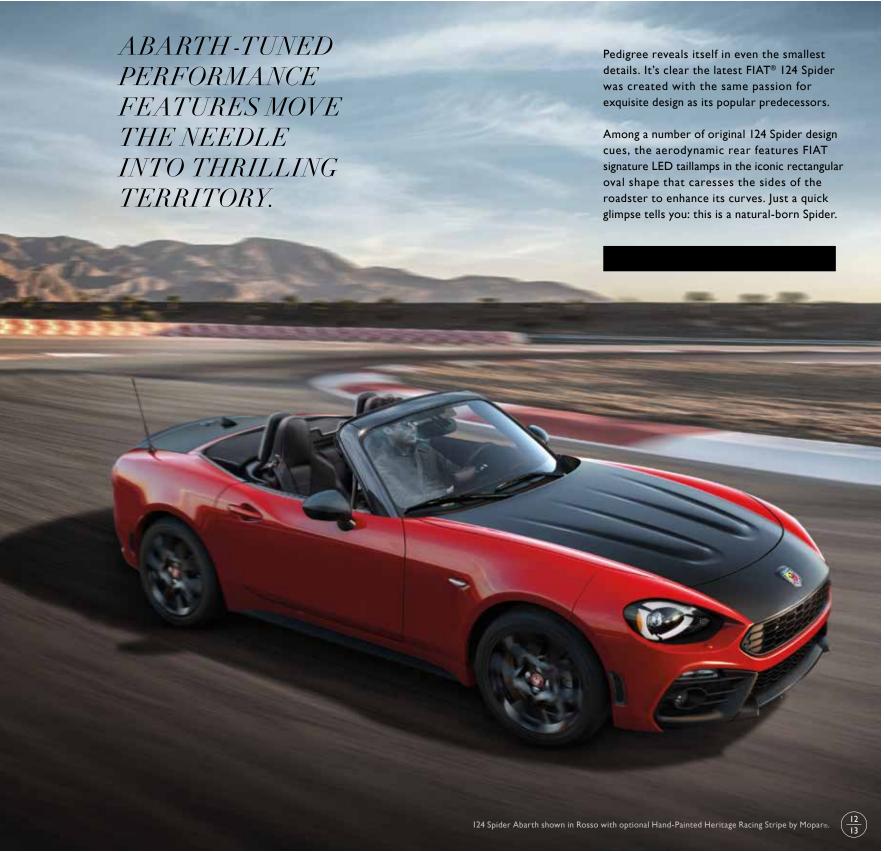

# 

Your reputation behind the wheel gets a boost with up to 164 horsepower\* from the I.4L MultiAir® Turbo engine. Additionally, the short-throw shifting of the standard sixspeed manual transmission, electric power steering system, electronic traction control and Electronic Stability Control (ESC)<sup>2</sup> make for tighter corners and fast straightaways. Near-perfect 50/50 weight distribution, lines that compel your eyes to follow along, exquisite materials and fine finishes all contribute to the extraordinary, captivating appeal of FIAT® 124 Spider. Engineers created a soft top with an assist spring that manually opens or closes simply and effortlessly in three seconds or less. FIAT 124 Spider has all the makings to be your perfect getaway car.

### SPEED PRODUCTION

The FIAT® 1.4L MultiAir® Turbo four-cylinder with twin intercoolers delivers up to 164 hp\* and 184 lb-ft of torque, and can be teamed with either the standard six-speed manual or available six-speed automatic transmission. The upshot? The FIAT 124 Spider gets to peak power and torque at a much lower rpm.

Real-world driving isn't all smooth sailing. That's why FIAT 124 Spider is equipped with a double-wishbone front and multilink rear suspension that enhances steering response and handling. Plus, its 1.4L MultiAir Turbo engine serves up great mid-range torque for easy passing when you need it most — so you can enjoy a great ride no matter what lies ahead.