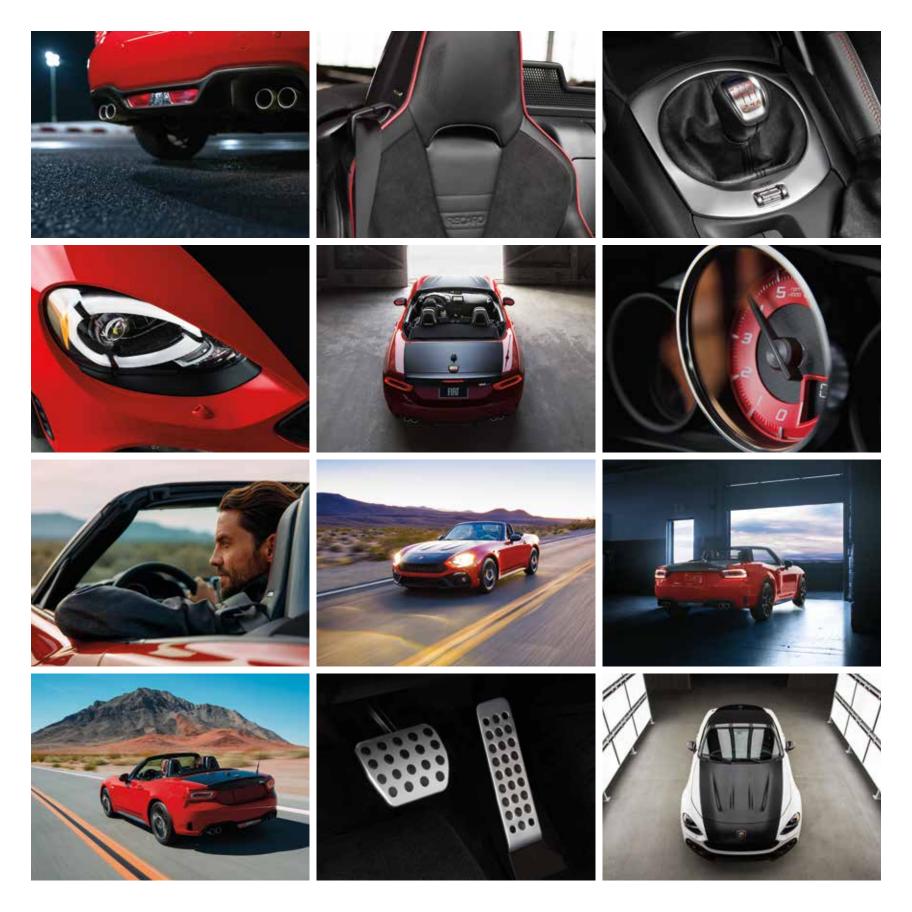

SCORPION DNA ADDS AN EXTRA DOSE OF VENOM TO THE FIAT 124 SPIDER ABARTH.

Abarth reveals the wild side of the FIAT 124 Spider and is the ultimate model for true enthusiasts. Whatever the demands of the day's course, FIAT Abarth amps things up with a mechanical limited-slip differential, Sport Mode button, Bilstein® selective damping shock absorbers and 17-inch Gun Metallic aluminum wheels. Optional race seating and specially tuned quad exhausts turn up the adrenaline even more. Finishing touches include Gun Metallic roll bar covers, windshield surround and Matte Grey interior accents. The operative word here? Swoon.

### REVEL IN IT

FIAT® 124 Spider manages to create what other roadsters can't: space. Boasting generous cargo room, the meticulously designed interior offers refined materials, quality leather and Italian-inspired design. Notably soft touchpoints, instruments, storage and technology are all expertly delivered with the driver in mind.

### NOW HEAR THIS

With the available FIAT Connect 7.0, you'll enjoy full access to the world at large via an advanced available multimedia system with a 7-inch full-color touchscreen display. Available Sirius XM® Satellite Radio¹ with one-year All-Access trial, MP3 player and available nine Bose® speakers create the soundtrack of your drive.

### COMMUNICATION MAJOR

Stay fully plugged in with two USB ports, an auxiliary input and an available Multimedia Control Knob. A Bluetooth® Hands-free³ Communication System lets you take phone calls and stream music while keeping your hands on the wheel. Available GPS Navigation, ParkView® Rear Back-Up Camera⁴ and more help you keep your bearings.