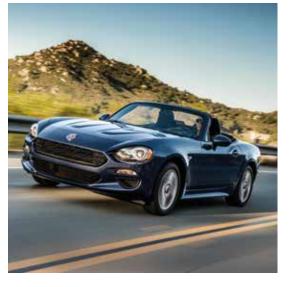

### SPEED PRODUCTION

The FIAT® 1.4L MultiAir® Turbo four-cylinder with twin intercoolers delivers up to 164 hp\* and 184 lb-ft of torque, and can be teamed with either the standard six-speed manual or available six-speed automatic transmission. The upshot? The FIAT 124 Spider gets to peak power and torque at a much lower rpm.

Real-world driving isn't all smooth sailing. That's why FIAT 124 Spider is equipped with a double-wishbone front and multilink rear suspension that enhances steering response and handling. Plus, its 1.4L MultiAir Turbo engine serves up great mid-range torque for easy passing when you need it most — so you can enjoy a great ride no matter what lies ahead.

multiaic

THANKS TO
TURBOCHARGED
POWER, YOU'LL
EFFORTLESSLY
BEND CORNERS
TO YOUR WILL.