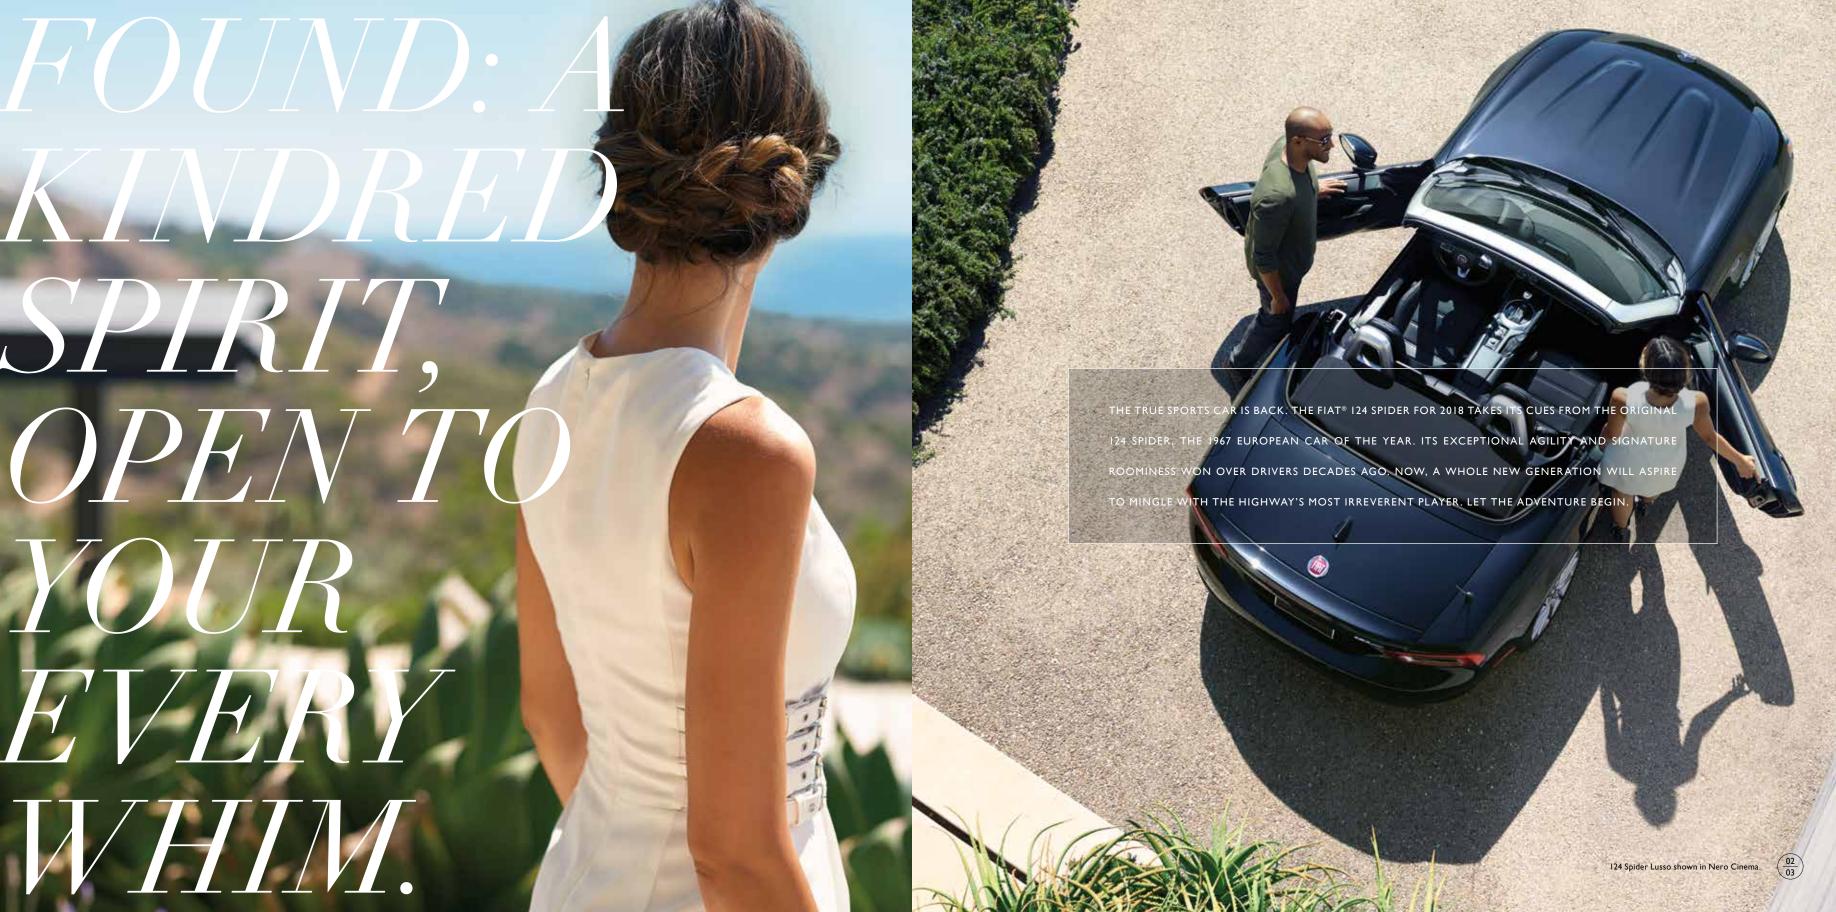

# 

Your reputation behind the wheel gets a boost with up to 164 horsepower\* from the I.4L MultiAir® Turbo engine. Additionally, the short-throw shifting of the standard sixspeed manual transmission, electric power steering system, electronic traction control and Electronic Stability Control (ESC)<sup>2</sup> make for tighter corners and fast straightaways. Near-perfect 50/50 weight distribution, lines that compel your eyes to follow along, exquisite materials and fine finishes all contribute to the extraordinary, captivating appeal of FIAT® 124 Spider. Engineers created a soft top with an assist spring that manually opens or closes simply and effortlessly in three seconds or less. FIAT 124 Spider has all the makings to be your perfect getaway car.