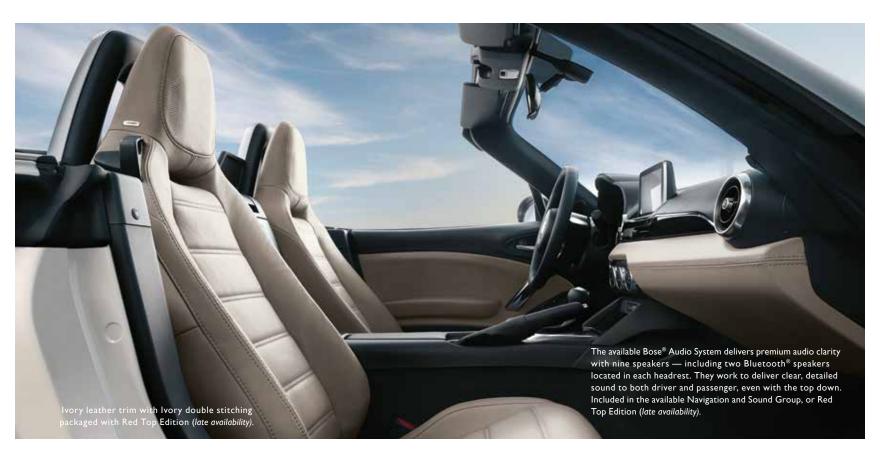

### NOW HEAR THIS

With the available FIAT Connect 7.0, you'll enjoy full access to the world at large via an advanced available multimedia system with a 7-inch full-color touchscreen display. Available Sirius XM® Satellite Radio¹ with one-year All-Access trial, MP3 player and available nine Bose® speakers create the soundtrack of your drive.