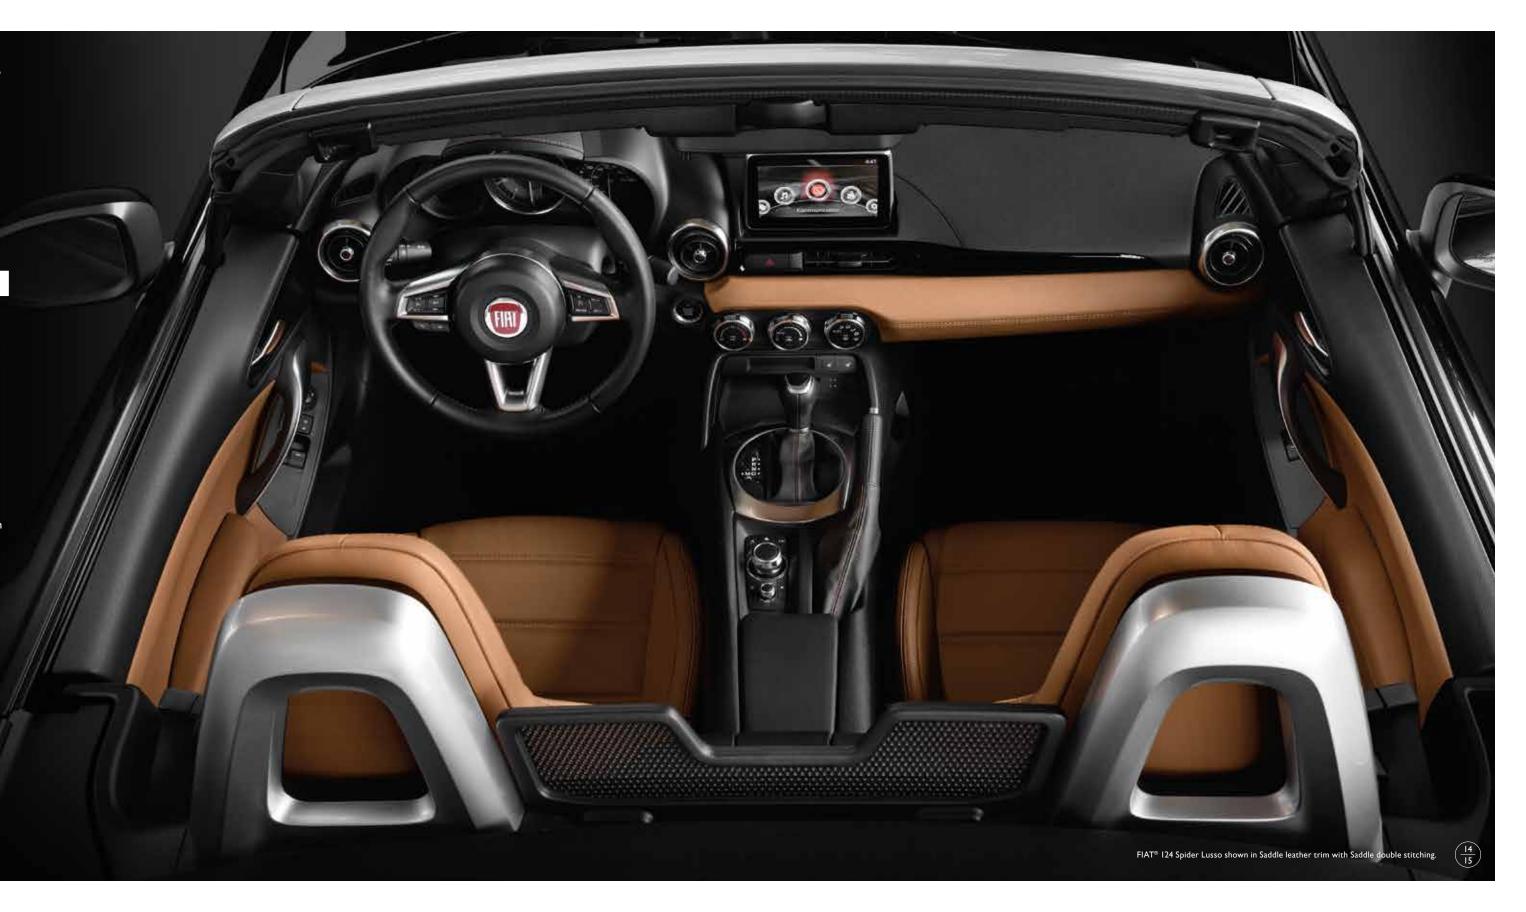

### REVEL IN IT

FIAT® 124 Spider manages to create what other roadsters can't: space. Boasting generous cargo room, the meticulously designed interior offers refined materials, quality leather and Italian-inspired design. Notably soft touchpoints, instruments, storage and technology are all expertly delivered with the driver in mind.

### NOW HEAR THIS

With the available FIAT Connect 7.0, you'll enjoy full access to the world at large via an advanced available multimedia system with a 7-inch full-color touchscreen display. Available Sirius XM® Satellite Radio¹ with one-year All-Access trial, MP3 player and available nine Bose® speakers create the soundtrack of your drive.

### COMMUNICATION MAJOR

Stay fully plugged in with two USB ports, an auxiliary input and an available Multimedia Control Knob. A Bluetooth® Hands-free³ Communication System lets you take phone calls and stream music while keeping your hands on the wheel. Available GPS Navigation, ParkView® Rear Back-Up Camera⁴ and more help you keep your bearings.