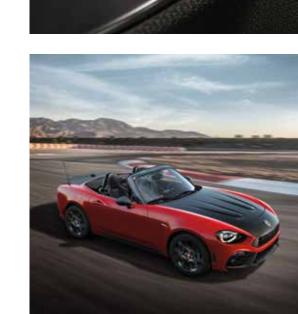

# 

Your reputation behind the wheel gets a boost with up to 164 horsepower\* from the I.4L MultiAir® Turbo engine. Additionally, the short-throw shifting of the standard sixspeed manual transmission, electric power steering system, electronic traction control and Electronic Stability Control (ESC)<sup>2</sup> make for tighter corners and fast straightaways. Near-perfect 50/50 weight distribution, lines that compel your eyes to follow along, exquisite materials and fine finishes all contribute to the extraordinary, captivating appeal of FIAT® 124 Spider. Engineers created a soft top with an assist spring that manually opens or closes simply and effortlessly in three seconds or less. FIAT 124 Spider has all the makings to be your perfect getaway car.