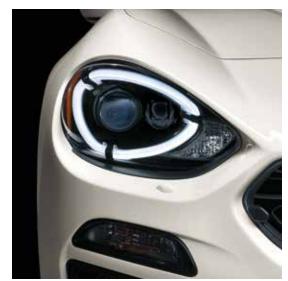

### SPEED PRODUCTION

The FIAT® 1.4L MultiAir® Turbo four-cylinder with twin intercoolers delivers up to 164 hp\* and 184 lb-ft of torque, and can be teamed with either the standard six-speed manual or available six-speed automatic transmission. The upshot? The FIAT 124 Spider gets to peak power and torque at a much lower rpm.

multiaic

THANKS TO
TURBOCHARGED
POWER, YOU'LL
EFFORTLESSLY
BEND CORNERS
TO YOUR WILL.