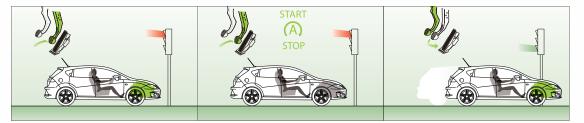

#### THE CLEANEST, AND MEANEST, IN ITS CLASS.

You might think the numbers don't add up. 0 to 62 mph in 11.5 seconds, top speed of 118 mph, and CO<sub>2</sub> emissions of only 99 g/km? How is this possible? One answer is technology, another aerodynamics. We knew that lowering resistance would help lower emissions and fuel consumption. So we added special low friction tyres and deflectors over the wheels. We modified the radiator grille so airflow was redirected out of the engine bay. This reduced the drag coefficient from 0.33 to 0.30. Then we added a 1.6 TDI 105PS engine with Common Rail technology, a gearshift indicator, and Diesel Particulate Filter (DPF). By finally adding Start/Stop and Energy Recovery Systems, we boosted fuel consumption to 74 miles for every gallon and cut emissions by a further 20 g/km, an impressive figure when you consider the possible tax benefits. The Leon Ecomotive is not only exempt from RFL (Road Fund Licence) charges, since January 2011 it has also been able to evade the London congestion charge. All this while staying true to our philosophy of 'less emissions, more emotions'. The numbers, and the prospects, look good indeed.

When the car is stopped, the gear lever set to neutral and clutch pedal is released, the Start/Stop System switches the engine off. Once the clutch is engaged again the engine starts automatically.

An Energy Recovery System works by varying the amount of power absorbed by the alternator. During braking, power which would otherwise be wasted is drawn into the electrical systems and battery. Under acceleration the alternator draws less energy, so more can be sent to driving the wheels. This system helps you reduce overall fuel consumption, and consequently the CO<sub>2</sub> emission level.