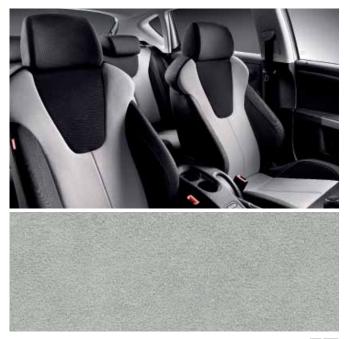

# HIGHLY DEVELOPED INSIDE AND OUT.

Inside the Leon you'll find a space that's perfectly suited to you. Upholstery is customisable and comes in a range of trims and colours. Are you a more refined Tan Leather person? How about sporty Red Alcantara? The centre console and instrument cluster are ergonomically streamlined, and a combined USB/AUX-in port (CUP) is MP3, iPod®\* and USB compatible. The 5-inch colour display with optional SEAT Media System offers high-quality maps and precise acoustic recommendations that you can access through the touch screen or steering wheel controls.