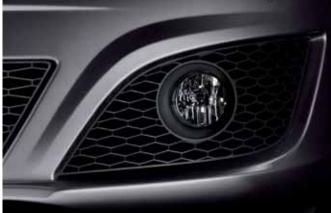

Front fog lights with cornering function.

Petrol models range from the 1.4 85PS (63 kW) to the Cupra R's astounding 2.0 TSI 265PS (195 kW).

#### SAFETY 2.0.

We couldn't take performance to the next level without doing the same for safety. The list includes standard driver and passenger airbags, and optional rear side airbags. Optional bi-xenon headlights come with Adaptive Front-lighting System (AFS), which react to steering, speed and elevation and automatically adjust to illuminate the road ahead. Front fog lights with cornering function light the way even more. When cornering, XDS (electronic differential lock system) and a multi-link rear axle work in tandem to provide you with a higher level of control. The Leon also comes equipped with the newest generation Anti-lock Braking System (ABS), Electronic Stability Programme (ESP) and Emergency Brake Assist (EBA). These systems monitor information from the steering wheel, tyres, brakes and accelerator, making adjustments when necessary to maximize safety.