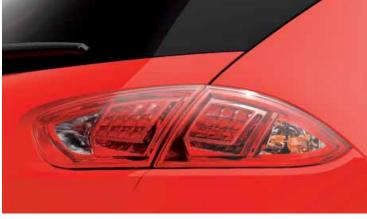

FR+ CR SE Co FR

SEAT Media System 2.2 with Bluetooth®, touch-screen and DAB (Digital Audio Broadcasting).

LED rear light clusters.

FR FR+ CR SECo

Bi-xenon headlights with AFS (Adaptive Front-lighting System), headlight washer system and daytime running lights.