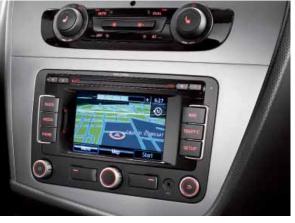

# HIGHLY DEVELOPED INSIDE AND OUT.

Inside the Leon you'll find a space that's perfectly suited to you. Upholstery is customisable and comes in a range of trims and colours. Are you a more refined Tan Leather person? How about sporty Red Alcantara? The centre console and instrument cluster are ergonomically streamlined, and a combined USB/AUX-in port (CUP) is MP3, iPod®\* and USB compatible. The 5-inch colour display with optional SEAT Media System offers high-quality maps and precise acoustic recommendations that you can access through the touch screen or steering wheel controls.

Multi-function steering wheel.

SEAT Media System 2.2 with Bluetooth®, touch screen and DAB (Digital Audio Broadcasting).

Start/Stop System.

Tyre pressure monitoring.

Gearshift indicator.

Bi-xenon headlights with AFS (Adaptive Front-lighting System).