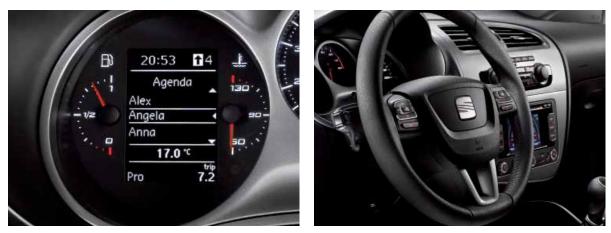

# HIGHLY DEVELOPED INSIDE AND OUT.

Inside the Leon you'll find a space that's perfectly suited to you. Upholstery is customisable and comes in a range of trims and colours. Are you a more refined Tan Leather person? How about sporty Red Alcantara? The centre console and instrument cluster are ergonomically streamlined, and a combined USB/AUX-in port (CUP) is MP3, iPod®\* and USB compatible. The 5-inch colour display with optional SEAT Media System offers high-quality maps and precise acoustic recommendations that you can access through the touch screen or steering wheel controls.

Multi-function steering wheel.

SEAT Media System 2.2 with Bluetooth®, touch screen and DAB (Digital Audio Broadcasting).

Start/Stop System.

Tyre pressure monitoring.

Gearshift indicator.

Bi-xenon headlights with AFS (Adaptive Front-lighting System).