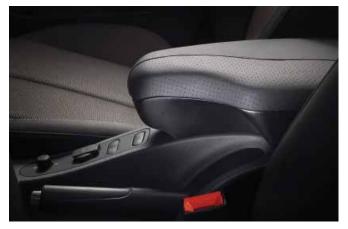

# HIGHLY DEVELOPED INSIDE AND OUT.

Inside the Leon you'll find a space that's perfectly suited to you. Upholstery is customisable and comes in a range of trims and colours. Are you a more refined Tan Leather person? How about sporty Red Alcantara? The centre console and instrument cluster are ergonomically streamlined, and a combined USB/AUX-in port (CUP) is MP3, iPod®\* and USB compatible. The 5-inch colour display with optional SEAT Media System offers high-quality maps and precise acoustic recommendations that you can access through the touch screen or steering wheel controls.