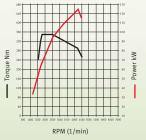

#### THE CLEANEST, AND MEANEST, IN ITS CLASS.

You might think the numbers don't add up. 0 to 62 mph in 11.5 seconds, top speed of 118 mph, and CO<sub>2</sub> emissions of only 99 g/km? How is this possible? One answer is technology, another aerodynamics. We knew that lowering resistance would help lower emissions and fuel consumption. So we added special low friction tyres and deflectors over the wheels. We modified the radiator grille so airflow was redirected out of the engine bay. This reduced the drag coefficient from 0.33 to 0.30. Then we added a 1.6 TDI 105PS engine with Common Rail technology, a gearshift indicator, and Diesel Particulate Filter (DPF). By finally adding Start/Stop and Energy Recovery Systems, we boosted fuel consumption to 74 miles for every gallon and cut emissions by a further 20 g/km, an impressive figure when you consider the possible tax benefits. The Leon Ecomotive is not only exempt from RFL (Road Fund Licence) charges, since January 2011 it has also been able to evade the London congestion charge. All this while staying true to our philosophy of 'less emissions, more emotions'. The numbers, and the prospects, look good indeed.