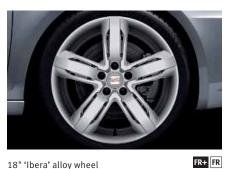

#### And FR+ in addition to FR: • 18" 'Ibera' alloy wheels

- Bi-xenon headlights Bluetooth® Communications Pack
- Touch-screen satellite navigation
   DAB radio tuner
- SD card slot
- · Bluetooth<sup>®</sup> audio streaming
- Front parking sensors