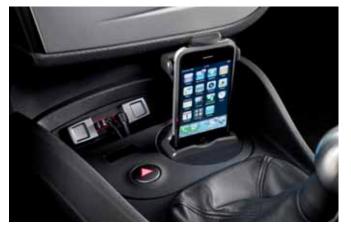

# HIGHLY DEVELOPED INSIDE AND OUT.

Inside the Leon you'll find a space that's perfectly suited to you. Upholstery is customisable and comes in a range of trims and colours. Are you a more refined Tan Leather person? How about sporty Red Alcantara? The centre console and instrument cluster are ergonomically streamlined, and a combined USB/AUX-in port (CUP) is MP3, iPod®\* and USB compatible. The 5-inch colour display with optional SEAT Media System offers high-quality maps and precise acoustic recommendations that you can access through the touch screen or steering wheel controls.

## SPECIAL FEATURES

Passenger airbag de-activation.

Electronic Stability Programme (ESP).

iPod®\* and MP3 compatible USB/AUX-in port (CUP). Model shown with iPod® support cradle\*.

Auto-dimming rear view mirror.