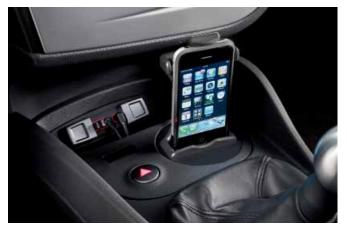

## SPECIAL FEATURES

Passenger airbag de-activation.

Electronic Stability Programme (ESP).

iPod®\* and MP3 compatible USB/AUX-in port (CUP). Model shown with iPod® support cradle\*.

Auto-dimming rear view mirror.