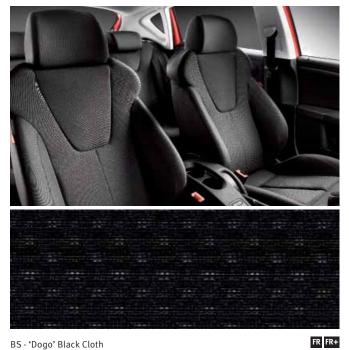

# HIGHLY DEVELOPED INSIDE AND OUT.

Inside the Leon you'll find a space that's perfectly suited to you. Upholstery is customisable and comes in a range of trims and colours. Are you a more refined Tan Leather person? How about sporty Red Alcantara? The centre console and instrument cluster are ergonomically streamlined, and a combined USB/AUX-in port (CUP) is MP3, iPod®\* and USB compatible. The 5-inch colour display with optional SEAT Media System offers high-quality maps and precise acoustic recommendations that you can access through the touch screen or steering wheel controls.