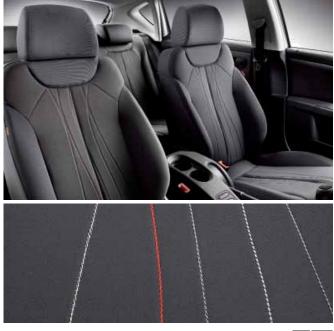

# HIGHLY DEVELOPED INSIDE AND OUT.

Inside the Leon you'll find a space that's perfectly suited to you. Upholstery is customisable and comes in a range of trims and colours. Are you a more refined Tan Leather person? How about sporty Red Alcantara? The centre console and instrument cluster are ergonomically streamlined, and a combined USB/AUX-in port (CUP) is MP3, iPod®\* and USB compatible. The 5-inch colour display with optional SEAT Media System offers high-quality maps and precise acoustic recommendations that you can access through the touch screen or steering wheel controls.