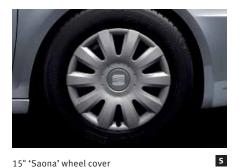

• 15" steel wheels with 'Saona' covers

Emergency tyre repair kit

• Tyre pressure monitoring • Child locks on rear doors

· Fuel filler cap linked to central locking

<sup>1</sup>On the 1.6 TDI CR 105PS engine.