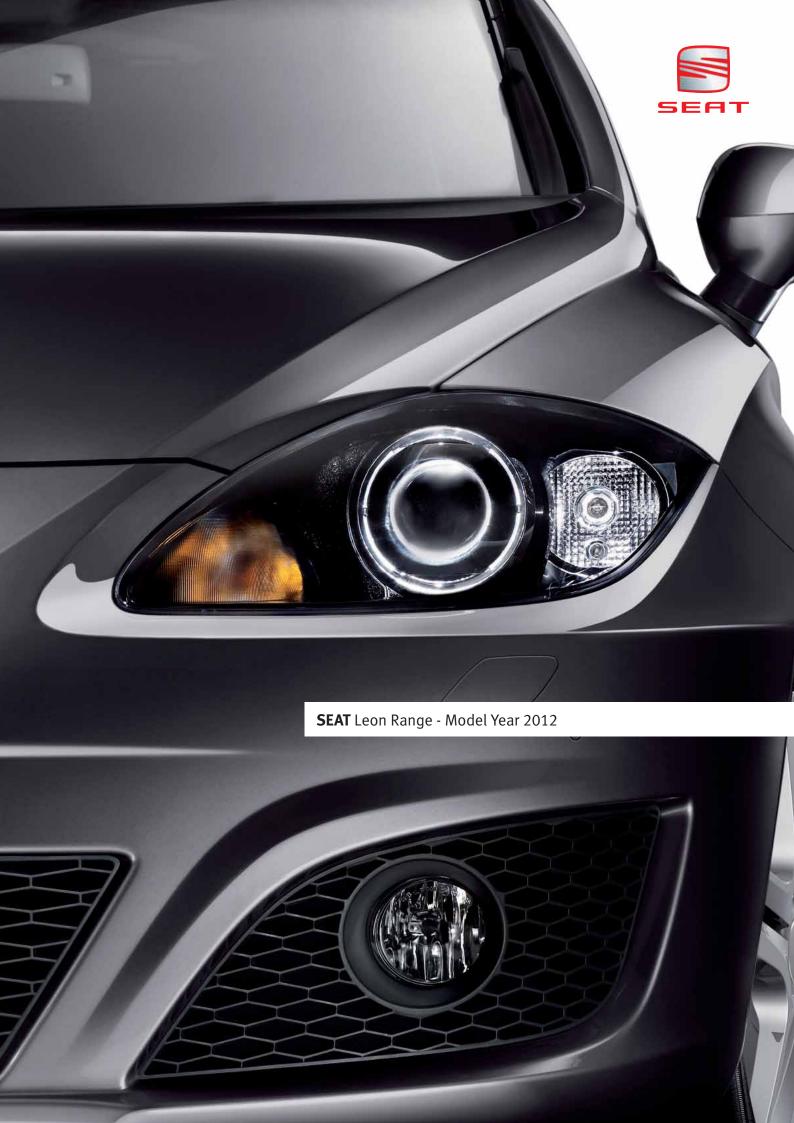

Multi-function steering wheel.

SEAT Media System 2.2 with Bluetooth®, touch screen and DAB (Digital Audio Broadcasting).

Start/Stop System.

Tyre pressure monitoring.

Gearshift indicator.

Bi-xenon headlights with AFS (Adaptive Front-lighting System).

Front fog lights with cornering function.

Petrol models range from the 1.4 85PS (63 kW) to the Cupra R's astounding 2.0 TSI 265PS (195 kW).