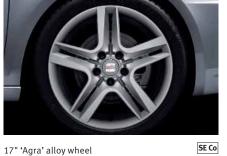

#### And in addition to S:

- And in addition to 5: 16" 'Elio' alloy wheels 16" 'Endurance' alloy wheels (Ecomotive only) Front fog lights with cornering function Steering wheel mounted audio controls Locking wheel bolts Dual zone climate control Cruice control