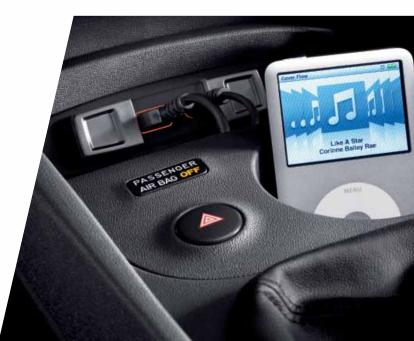

# HIGHLY DEVELOPED INSIDE AND OUT.

Inside the Leon you'll find a space that's perfectly suited to you. Upholstery is customisable and comes in a range of trims and colours. Are you a more refined Tan Leather person? How about sporty Red Alcantara? The centre console and instrument cluster are ergonomically streamlined, and a combined USB/AUX-in port (CUP) is MP3, iPod®\* and USB compatible. The 5-inch colour display with optional SEAT Media System offers high-quality maps and precise acoustic recommendations that you can access through the touch screen or steering wheel controls.

## SPECIAL FEATURES

Passenger airbag de-activation.

Electronic Stability Programme (ESP).

iPod®\* and MP3 compatible USB/AUX-in port (CUP). Model shown with iPod® support cradle\*.

Auto-dimming rear view mirror.