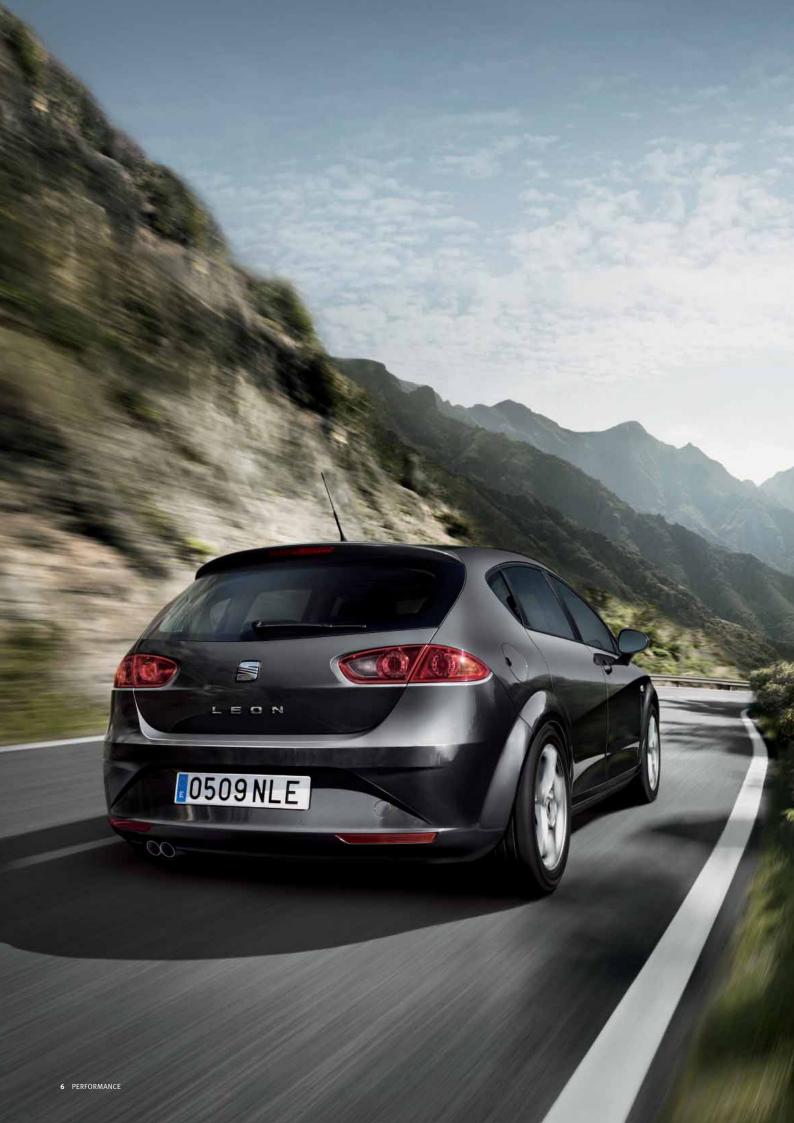

# IT DOESN'T JUST SEE CURVES. IT SEES GRAPHS.

Throw the Leon into a corner and you'll feel the difference technology makes. It comes in the form of XDS (electronic differential lock system), an advanced traction control system that's linked to our Electronic Stability Programme (ESP). XDS provides each wheel with just the right amount of torgue to maximize traction and improves response throughout the curve. Combine this with a range of powerful engines (like the Cupra R's 2.0 TSI 265PS) and brace yourself for goosebumps.

#### SAFETY 2.0.

We couldn't take performance to the next level without doing the same for safety. The list includes standard driver and passenger airbags, and optional rear side airbags. Optional bi-xenon headlights come with Adaptive Front-lighting System (AFS), which react to steering, speed and elevation and automatically adjust to illuminate the road ahead. Front fog lights with cornering function light the way even more. When cornering, XDS (electronic differential lock system) and a multi-link rear axle work in tandem to provide you with a higher level of control. The Leon also comes equipped with the newest generation Anti-lock Braking System (ABS), Electronic Stability Programme (ESP) and Emergency Brake Assist (EBA). These systems monitor information from the steering wheel, tyres, brakes and accelerator, making adjustments when necessary to maximize safety.