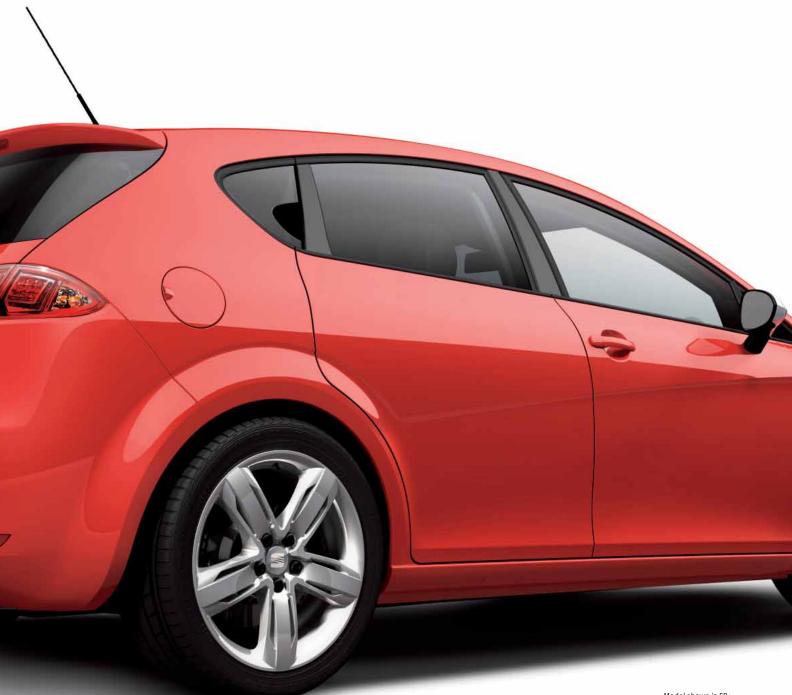

# IT DOESN'T JUST SEE CURVES. IT SEES GRAPHS.

Throw the Leon into a corner and you'll feel the difference technology makes. It comes in the form of XDS (electronic differential lock system), an advanced traction control system that's linked to our Electronic Stability Programme (ESP). XDS provides each wheel with just the right amount of torgue to maximize traction and improves response throughout the curve. Combine this with a range of powerful engines (like the Cupra R's 2.0 TSI 265PS) and brace yourself for goosebumps.

#### SAFETY 2.0.

We couldn't take performance to the next level without doing the same for safety. The list includes standard driver and passenger airbags, and optional rear side airbags. Optional bi-xenon headlights come with Adaptive Front-lighting System (AFS), which react to steering, speed and elevation and automatically adjust to illuminate the road ahead. Front fog lights with cornering function light the way even more. When cornering, XDS (electronic differential lock system) and a multi-link rear axle work in tandem to provide you with a higher level of control. The Leon also comes equipped with the newest generation Anti-lock Braking System (ABS), Electronic Stability Programme (ESP) and Emergency Brake Assist (EBA). These systems monitor information from the steering wheel, tyres, brakes and accelerator, making adjustments when necessary to maximize safety.