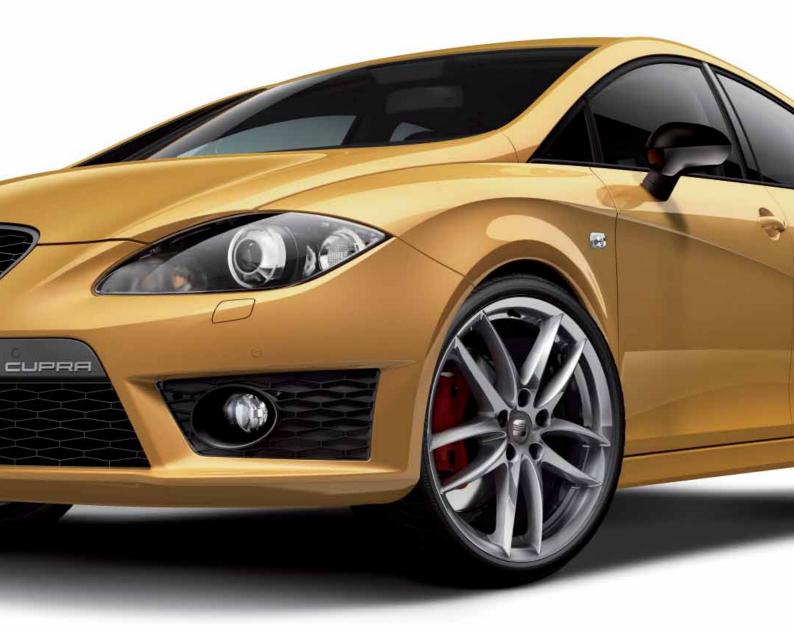

\*FR does not come with Bluetooth® or SEAT Media System as standard, these are available as an option.

LEON

Model shown is FR+.

· Bi-xenon headlights · LED rear light clusters Sport suspension
 Front parking sensors Touch-screen satellite navigation
 DAB radio tuner SD card slot
 Bluetooth® audio streaming
 Dual zone climate control Cruise control Front fog lights with cornering function • Twin front headlights • Clear headlights with electric adjustment · Steering wheel mounted audio controls · Bluetooth® Communications Pack MP3 compatible CD player with combined USB/AUX-in port (CUP) 8 speakers · FM/AM radio • 12V power supply in centre console • Front courtesy light with delay and front map reading light • Rear parking sensors • Auto headlights · Auto-dimming rear view mirror • Rain sensing wipers Electric front and rear windows (one touch with anti-squeeze) • Electrically adjustable, heated and folding door mirrors • Dark tinted rear windows Leather steering wheel and gearknob
 Coming home headlight function Tinted windows
 Body coloured bumpers with integrated mouldings Body coloured door handles • Windscreen wipers integrated in front pillars • Height and reach adjustable steering wheel • Electro-mechanical power steering (speed sensitive) • Trip computer Gearshift indicator
 Driver and front passenger seat with height adjustment
 Illuminated boot and glovebox · Illuminated sunvisor mirrors · Rear courtesy light with delay and rear reading light Low fuel warning light
 Lights-left-on warning buzzer • Driver and front passenger airbags • Front passenger airbag de-activation Front side airbags • Curtain airbags • ABS and TCS (Traction Control, with de-activation) • Driver steering recommendation • ESP with Hill Hold Control and EBA • XDS (electronic differential lock system) • Agile chassis • Multi-link rear suspension • Volumetric alarm with back-up horn • Electronic engine immobiliser ISOFIX points in rear seats Remote central locking with deadlocks Tyre pressure monitoring
 Locking wheel bolts Child locks on rear doors
 Fuel filler cap linked to central locking Space-saving spare wheel And in addition to FR+: • 19" 'Potenza' alloy wheels • Gloss black centre radiator grille surround • Gloss black door mirrors • Gloss black rear spoiler Exclusive Cupra R front and rear bumpers Exclusive Cupra R styling details Twin central exit rear exhaust pipe