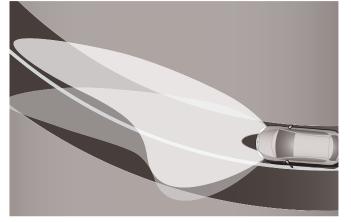

# IT DOESN'T JUST SEE CURVES. IT SEES GRAPHS.

Throw the Leon into a corner and you'll feel the difference technology makes. It comes in the form of XDS (electronic differential lock system), an advanced traction control system that's linked to our Electronic Stability Programme (ESP). XDS provides each wheel with just the right amount of torgue to maximize traction and improves response throughout the curve. Combine this with a range of powerful engines (like the Cupra R's 2.0 TSI 265PS) and brace yourself for goosebumps.

#### SAFETY 2.0.

We couldn't take performance to the next level without doing the same for safety. The list includes standard driver and passenger airbags, and optional rear side airbags. Optional bi-xenon headlights come with Adaptive Front-lighting System (AFS), which react to steering, speed and elevation and automatically adjust to illuminate the road ahead. Front fog lights with cornering function light the way even more. When cornering, XDS (electronic differential lock system) and a multi-link rear axle work in tandem to provide you with a higher level of control. The Leon also comes equipped with the newest generation Anti-lock Braking System (ABS), Electronic Stability Programme (ESP) and Emergency Brake Assist (EBA). These systems monitor information from the steering wheel, tyres, brakes and accelerator, making adjustments when necessary to maximize safety.