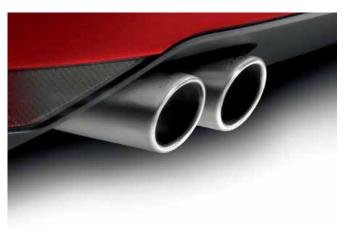

vehicle. Additional specifications can lead to a higher weight class and hence to consumption figures of this higher weight class. The driving style, road traffic conditions, environmental influences and vehicle condition can in practice lead to consumption figures which may differ from those calculated within this standard.

## MAIN ACCESSORIES



Roof bars / Bike holder. 1P0071100 / 6L0071128A



Luggage box 450 litres (roof bars required). 000071180A



Sport steering wheel aluminium version. 199064241A

Sill guards SEAT Sport personalised. 1P9071510



Black leather arm rest. **1P1061000A** 



Gearknob 5-speed, black leather and aluminum. 1P9064335



iPod®\* cable with support cradle. 1P9051785B



Sport pedal set (includes accelerator, brake and clutch pedal covers). 1P9071700A





Oval exhaust trim. 1P9072000



Door mirror covers - Chrome. 6J0072500

Double exhaust trim. 1P9072000A



Mudflaps - Front / Rear. 1P0075111 / 1P0075101

### **UPHOLSTERIES**



AP - 'Magma' Grey Cloth



33 - Cloth Copa

S Co SE Co



BS PL5 - Leather Tan/Black\* 33 PL5 - Leather Tan/Black\*





BS PL4 - Silver/Black Alcantara/Cloth

FR FR+





BS PL6 - Leather Black\* 33 PL6 - Leather Black\*

FR FR+ SE Co



BS PL3 - Red/Black Alcantara/Cloth

FR FR+



BM PL8 - Quilted Black leather

CR

#### WHEELS



15" 'Saona' wheel cover



16" 'Elio' alloy wheel



S Co S 16" 'Enea' alloy wheel SE Co



16" 'Endurance' alloy wheel

S Co E SE Co E



17" 'Agra' alloy wheel



17" 'Albea' alloy wheel

FR



18" 'Ibera' alloy wheel



19" 'Potenza' Alloy Wheel 19" 'Potenza' alloy wheel in white