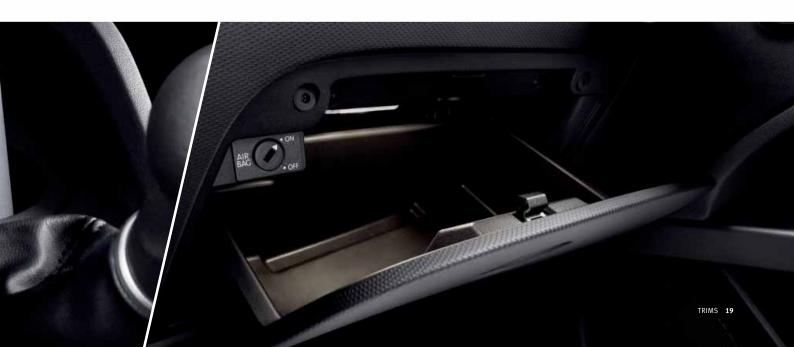

## SPECIAL FEATURES

Passenger airbag de-activation.

Electronic Stability Programme (ESP).

iPod®\* and MP3 compatible USB/AUX-in port (CUP). Model shown with iPod® support cradle\*.

Auto-dimming rear view mirror.

# **AT LEO**

 Air conditioning
 Start/Stop System<sup>1</sup>
 Energy Recovery System<sup>1</sup> Twin front headlights
 Clear headlights with electric adjustment Rear fog light
 MP3 compatible CD player with combined USB/AUX-in port (CUP) · 6 speakers · FM/AM radio · 12V power supply in centre console • Front courtesy light with delay and front map reading light • Electric front windows (one touch with anti-squeeze) · Electrically adjustable door mirrors Tinted windows Chrome centre radiator grille surround
 Body coloured bumpers with integrated mouldings
 Body coloured door handles and mirrors • Windscreen wipers integrated in front pillars • Honeycomb grille in front bumper Height and reach adjustable steering wheel
 Electro-mechanical power steering (speed sensitive) Trip computer
 Gearshift indicator Driver seat with height adjustment Pocket on passenger's backrest
 Illuminated boot and glovebox Low fuel warning light
 Lights-left-on warning buzzer
 Driver and front passenger airbags
 Front passenger airbag de-activation Front side airbags - Curtain airbags
 - Curtain airbags
 - Active front head restraints
 - ABS and TCS (Traction Control, with de-activation)
 - Driver steering recommendation
 - ESP with Hill Hold Control and EBA
 -XDS (electronic differential lock system)
 - Adja chasesie Agile chassis
 Multi-link rear suspension · Volumetric alarm with back-up horn • Electronic engine immobiliser • 3 button folding key with remote window opening/closing functionality • ISOFIX points in rear seats • Remote central locking with deadlocks