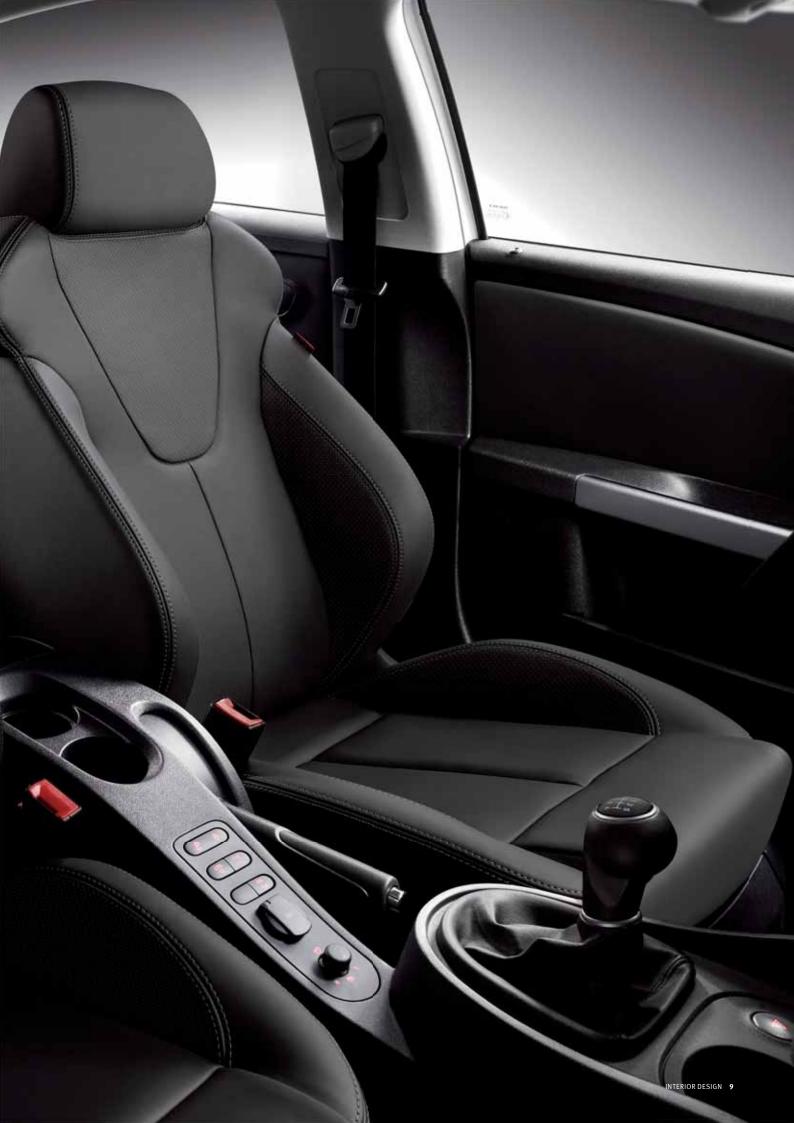

# HIGHLY DEVELOPED INSIDE AND OUT.

Inside the Leon you'll find a space that's perfectly suited to you. Upholstery is customisable and comes in a range of trims and colours. Are you a more refined Tan Leather person? How about sporty Red Alcantara? The centre console and instrument cluster are ergonomically streamlined, and a combined USB/AUX-in port (CUP) is MP3, iPod®\* and USB compatible. The 5-inch colour display with optional SEAT Media System offers high-quality maps and precise acoustic recommendations that you can access through the touch screen or steering wheel controls.

## SPECIAL FEATURES

Passenger airbag de-activation.

Electronic Stability Programme (ESP).

iPod®\* and MP3 compatible USB/AUX-in port (CUP). Model shown with iPod® support cradle\*.

Auto-dimming rear view mirror.

Multi-function steering wheel.

SEAT Media System 2.2 with Bluetooth®, touch screen and DAB (Digital Audio Broadcasting).

Start/Stop System.

Tyre pressure monitoring.

Gearshift indicator.

Bi-xenon headlights with AFS (Adaptive Front-lighting System).