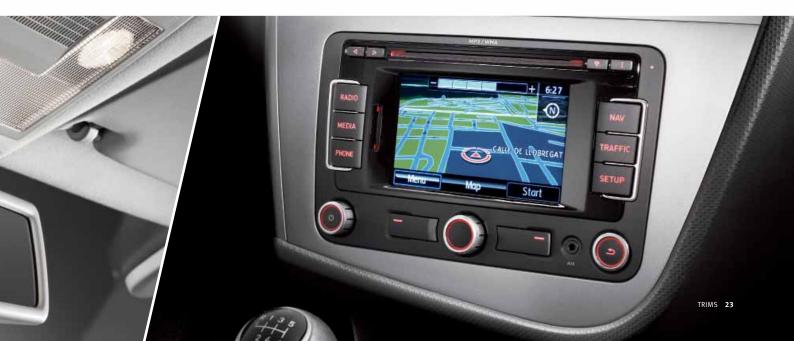

# HIGHLY DEVELOPED INSIDE AND OUT.

Inside the Leon you'll find a space that's perfectly suited to you. Upholstery is customisable and comes in a range of trims and colours. Are you a more refined Tan Leather person? How about sporty Red Alcantara? The centre console and instrument cluster are ergonomically streamlined, and a combined USB/AUX-in port (CUP) is MP3, iPod®\* and USB compatible. The 5-inch colour display with optional SEAT Media System offers high-quality maps and precise acoustic recommendations that you can access through the touch screen or steering wheel controls.

Multi-function steering wheel.

SEAT Media System 2.2 with Bluetooth®, touch screen and DAB (Digital Audio Broadcasting).

Start/Stop System.

Tyre pressure monitoring.

Gearshift indicator.

Bi-xenon headlights with AFS (Adaptive Front-lighting System).

FR+ CR SE Co FR

SEAT Media System 2.2 with Bluetooth®, touch-screen and DAB (Digital Audio Broadcasting).

LED rear light clusters.

FR FR+ CR SECo

Bi-xenon headlights with AFS (Adaptive Front-lighting System), headlight washer system and daytime running lights.