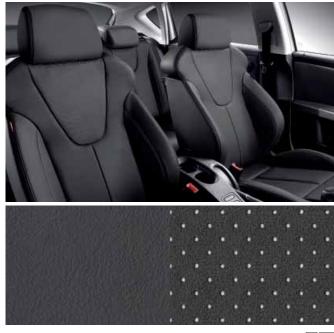

# HIGHLY DEVELOPED INSIDE AND OUT.

Inside the Leon you'll find a space that's perfectly suited to you. Upholstery is customisable and comes in a range of trims and colours. Are you a more refined Tan Leather person? How about sporty Red Alcantara? The centre console and instrument cluster are ergonomically streamlined, and a combined USB/AUX-in port (CUP) is MP3, iPod®\* and USB compatible. The 5-inch colour display with optional SEAT Media System offers high-quality maps and precise acoustic recommendations that you can access through the touch screen or steering wheel controls.