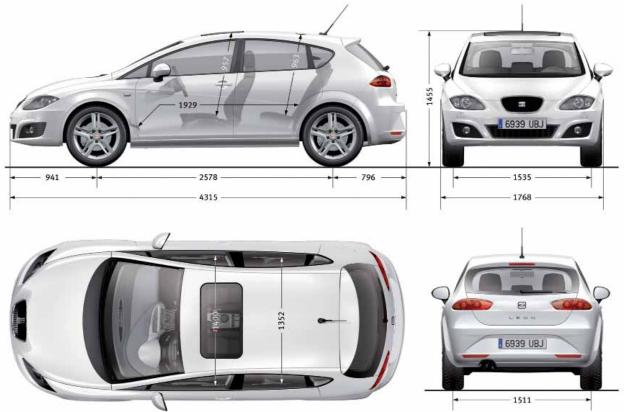

|                                                                                                                                                                                                                                                                                                                                                                                                                                                                                                                                                                                                                                                                                                                                                                                                                                                                                                                                                                                                                                                                                                                                                                                                                                                                                                                                                                                                                                                                           | S                                                                  | S Copa                                                             | SE Copa                                                            | FR                                                                                          | FR+                                                                                                                                                                                                                                                                                                                                                                                                                                                                                                                                                                                                                                                                                                                                                                                                                                                                                                                                                                                                                                                                                                                                                                                                                                                                                                                                                                                                                                                                                                                                                                                                                                                                                                                                                                                                                                                                                                                                                                                                                                                                                                           | Cupra R                                                                                               |
|---------------------------------------------------------------------------------------------------------------------------------------------------------------------------------------------------------------------------------------------------------------------------------------------------------------------------------------------------------------------------------------------------------------------------------------------------------------------------------------------------------------------------------------------------------------------------------------------------------------------------------------------------------------------------------------------------------------------------------------------------------------------------------------------------------------------------------------------------------------------------------------------------------------------------------------------------------------------------------------------------------------------------------------------------------------------------------------------------------------------------------------------------------------------------------------------------------------------------------------------------------------------------------------------------------------------------------------------------------------------------------------------------------------------------------------------------------------------------|--------------------------------------------------------------------|--------------------------------------------------------------------|--------------------------------------------------------------------|---------------------------------------------------------------------------------------------|---------------------------------------------------------------------------------------------------------------------------------------------------------------------------------------------------------------------------------------------------------------------------------------------------------------------------------------------------------------------------------------------------------------------------------------------------------------------------------------------------------------------------------------------------------------------------------------------------------------------------------------------------------------------------------------------------------------------------------------------------------------------------------------------------------------------------------------------------------------------------------------------------------------------------------------------------------------------------------------------------------------------------------------------------------------------------------------------------------------------------------------------------------------------------------------------------------------------------------------------------------------------------------------------------------------------------------------------------------------------------------------------------------------------------------------------------------------------------------------------------------------------------------------------------------------------------------------------------------------------------------------------------------------------------------------------------------------------------------------------------------------------------------------------------------------------------------------------------------------------------------------------------------------------------------------------------------------------------------------------------------------------------------------------------------------------------------------------------------------|-------------------------------------------------------------------------------------------------------|
| MP3 compatible CD player with combined USB/AUX-in port (CUP) <sup>1</sup>                                                                                                                                                                                                                                                                                                                                                                                                                                                                                                                                                                                                                                                                                                                                                                                                                                                                                                                                                                                                                                                                                                                                                                                                                                                                                                                                                                                                 | •                                                                  | •                                                                  | •                                                                  |                                                                                             | •                                                                                                                                                                                                                                                                                                                                                                                                                                                                                                                                                                                                                                                                                                                                                                                                                                                                                                                                                                                                                                                                                                                                                                                                                                                                                                                                                                                                                                                                                                                                                                                                                                                                                                                                                                                                                                                                                                                                                                                                                                                                                                             | •                                                                                                     |
| Bluetooth® Communications Pack: Includes hands-free phone connection <sup>2</sup> with steering wheel                                                                                                                                                                                                                                                                                                                                                                                                                                                                                                                                                                                                                                                                                                                                                                                                                                                                                                                                                                                                                                                                                                                                                                                                                                                                                                                                                                     |                                                                    |                                                                    |                                                                    |                                                                                             |                                                                                                                                                                                                                                                                                                                                                                                                                                                                                                                                                                                                                                                                                                                                                                                                                                                                                                                                                                                                                                                                                                                                                                                                                                                                                                                                                                                                                                                                                                                                                                                                                                                                                                                                                                                                                                                                                                                                                                                                                                                                                                               |                                                                                                       |
| controls, voice control and multi-function display                                                                                                                                                                                                                                                                                                                                                                                                                                                                                                                                                                                                                                                                                                                                                                                                                                                                                                                                                                                                                                                                                                                                                                                                                                                                                                                                                                                                                        |                                                                    |                                                                    |                                                                    |                                                                                             |                                                                                                                                                                                                                                                                                                                                                                                                                                                                                                                                                                                                                                                                                                                                                                                                                                                                                                                                                                                                                                                                                                                                                                                                                                                                                                                                                                                                                                                                                                                                                                                                                                                                                                                                                                                                                                                                                                                                                                                                                                                                                                               |                                                                                                       |
| SEAT Media System 2.2: Satellite navigation with Bluetooth® phone connection with voice control <sup>2</sup> ,                                                                                                                                                                                                                                                                                                                                                                                                                                                                                                                                                                                                                                                                                                                                                                                                                                                                                                                                                                                                                                                                                                                                                                                                                                                                                                                                                            |                                                                    |                                                                    | L_                                                                 |                                                                                             |                                                                                                                                                                                                                                                                                                                                                                                                                                                                                                                                                                                                                                                                                                                                                                                                                                                                                                                                                                                                                                                                                                                                                                                                                                                                                                                                                                                                                                                                                                                                                                                                                                                                                                                                                                                                                                                                                                                                                                                                                                                                                                               | _                                                                                                     |
| dynamic route guidance, 5" colour touch-screen, 3D map display, SD card slot for MP3 playback,<br>DAB radio tuner, Bluetooth® audio streaming and upgraded dash display                                                                                                                                                                                                                                                                                                                                                                                                                                                                                                                                                                                                                                                                                                                                                                                                                                                                                                                                                                                                                                                                                                                                                                                                                                                                                                   | -                                                                  | -                                                                  | -                                                                  |                                                                                             | -                                                                                                                                                                                                                                                                                                                                                                                                                                                                                                                                                                                                                                                                                                                                                                                                                                                                                                                                                                                                                                                                                                                                                                                                                                                                                                                                                                                                                                                                                                                                                                                                                                                                                                                                                                                                                                                                                                                                                                                                                                                                                                             | -                                                                                                     |
|                                                                                                                                                                                                                                                                                                                                                                                                                                                                                                                                                                                                                                                                                                                                                                                                                                                                                                                                                                                                                                                                                                                                                                                                                                                                                                                                                                                                                                                                           |                                                                    |                                                                    |                                                                    |                                                                                             |                                                                                                                                                                                                                                                                                                                                                                                                                                                                                                                                                                                                                                                                                                                                                                                                                                                                                                                                                                                                                                                                                                                                                                                                                                                                                                                                                                                                                                                                                                                                                                                                                                                                                                                                                                                                                                                                                                                                                                                                                                                                                                               |                                                                                                       |
| FM/AM radio                                                                                                                                                                                                                                                                                                                                                                                                                                                                                                                                                                                                                                                                                                                                                                                                                                                                                                                                                                                                                                                                                                                                                                                                                                                                                                                                                                                                                                                               | •                                                                  | •                                                                  |                                                                    | -                                                                                           | •                                                                                                                                                                                                                                                                                                                                                                                                                                                                                                                                                                                                                                                                                                                                                                                                                                                                                                                                                                                                                                                                                                                                                                                                                                                                                                                                                                                                                                                                                                                                                                                                                                                                                                                                                                                                                                                                                                                                                                                                                                                                                                             | •                                                                                                     |
| Six speakers                                                                                                                                                                                                                                                                                                                                                                                                                                                                                                                                                                                                                                                                                                                                                                                                                                                                                                                                                                                                                                                                                                                                                                                                                                                                                                                                                                                                                                                              | •                                                                  | •                                                                  | -                                                                  | -                                                                                           | -                                                                                                                                                                                                                                                                                                                                                                                                                                                                                                                                                                                                                                                                                                                                                                                                                                                                                                                                                                                                                                                                                                                                                                                                                                                                                                                                                                                                                                                                                                                                                                                                                                                                                                                                                                                                                                                                                                                                                                                                                                                                                                             | -                                                                                                     |
| Eight speakers                                                                                                                                                                                                                                                                                                                                                                                                                                                                                                                                                                                                                                                                                                                                                                                                                                                                                                                                                                                                                                                                                                                                                                                                                                                                                                                                                                                                                                                            | -                                                                  | -                                                                  | •                                                                  |                                                                                             | •                                                                                                                                                                                                                                                                                                                                                                                                                                                                                                                                                                                                                                                                                                                                                                                                                                                                                                                                                                                                                                                                                                                                                                                                                                                                                                                                                                                                                                                                                                                                                                                                                                                                                                                                                                                                                                                                                                                                                                                                                                                                                                             | •                                                                                                     |
| Steering wheel mounted audio controls                                                                                                                                                                                                                                                                                                                                                                                                                                                                                                                                                                                                                                                                                                                                                                                                                                                                                                                                                                                                                                                                                                                                                                                                                                                                                                                                                                                                                                     | -                                                                  |                                                                    |                                                                    |                                                                                             |                                                                                                                                                                                                                                                                                                                                                                                                                                                                                                                                                                                                                                                                                                                                                                                                                                                                                                                                                                                                                                                                                                                                                                                                                                                                                                                                                                                                                                                                                                                                                                                                                                                                                                                                                                                                                                                                                                                                                                                                                                                                                                               |                                                                                                       |
|                                                                                                                                                                                                                                                                                                                                                                                                                                                                                                                                                                                                                                                                                                                                                                                                                                                                                                                                                                                                                                                                                                                                                                                                                                                                                                                                                                                                                                                                           |                                                                    |                                                                    |                                                                    |                                                                                             |                                                                                                                                                                                                                                                                                                                                                                                                                                                                                                                                                                                                                                                                                                                                                                                                                                                                                                                                                                                                                                                                                                                                                                                                                                                                                                                                                                                                                                                                                                                                                                                                                                                                                                                                                                                                                                                                                                                                                                                                                                                                                                               |                                                                                                       |
| WHEELS & TYRES                                                                                                                                                                                                                                                                                                                                                                                                                                                                                                                                                                                                                                                                                                                                                                                                                                                                                                                                                                                                                                                                                                                                                                                                                                                                                                                                                                                                                                                            |                                                                    |                                                                    |                                                                    |                                                                                             |                                                                                                                                                                                                                                                                                                                                                                                                                                                                                                                                                                                                                                                                                                                                                                                                                                                                                                                                                                                                                                                                                                                                                                                                                                                                                                                                                                                                                                                                                                                                                                                                                                                                                                                                                                                                                                                                                                                                                                                                                                                                                                               |                                                                                                       |
| 15" steel wheels and 'Saona' covers with 195/65 R15 tyres                                                                                                                                                                                                                                                                                                                                                                                                                                                                                                                                                                                                                                                                                                                                                                                                                                                                                                                                                                                                                                                                                                                                                                                                                                                                                                                                                                                                                 | •                                                                  | -                                                                  | -                                                                  | -                                                                                           | -                                                                                                                                                                                                                                                                                                                                                                                                                                                                                                                                                                                                                                                                                                                                                                                                                                                                                                                                                                                                                                                                                                                                                                                                                                                                                                                                                                                                                                                                                                                                                                                                                                                                                                                                                                                                                                                                                                                                                                                                                                                                                                             | -                                                                                                     |
| 16" 'Elio' alloy wheels with 205/55 R16 tyres                                                                                                                                                                                                                                                                                                                                                                                                                                                                                                                                                                                                                                                                                                                                                                                                                                                                                                                                                                                                                                                                                                                                                                                                                                                                                                                                                                                                                             |                                                                    |                                                                    | -                                                                  | -                                                                                           | -                                                                                                                                                                                                                                                                                                                                                                                                                                                                                                                                                                                                                                                                                                                                                                                                                                                                                                                                                                                                                                                                                                                                                                                                                                                                                                                                                                                                                                                                                                                                                                                                                                                                                                                                                                                                                                                                                                                                                                                                                                                                                                             | -                                                                                                     |
| 16" 'Endurance' alloy wheels with 205/55 R16 tyres                                                                                                                                                                                                                                                                                                                                                                                                                                                                                                                                                                                                                                                                                                                                                                                                                                                                                                                                                                                                                                                                                                                                                                                                                                                                                                                                                                                                                        | -                                                                  | Ecomotive                                                          | Ecomotive                                                          | -                                                                                           | -                                                                                                                                                                                                                                                                                                                                                                                                                                                                                                                                                                                                                                                                                                                                                                                                                                                                                                                                                                                                                                                                                                                                                                                                                                                                                                                                                                                                                                                                                                                                                                                                                                                                                                                                                                                                                                                                                                                                                                                                                                                                                                             | -                                                                                                     |
| 16" 'Enea' alloy wheels with 205/55 R16 tyres                                                                                                                                                                                                                                                                                                                                                                                                                                                                                                                                                                                                                                                                                                                                                                                                                                                                                                                                                                                                                                                                                                                                                                                                                                                                                                                                                                                                                             | -                                                                  | -                                                                  |                                                                    | -                                                                                           | -                                                                                                                                                                                                                                                                                                                                                                                                                                                                                                                                                                                                                                                                                                                                                                                                                                                                                                                                                                                                                                                                                                                                                                                                                                                                                                                                                                                                                                                                                                                                                                                                                                                                                                                                                                                                                                                                                                                                                                                                                                                                                                             | -                                                                                                     |
| 17" 'Albea' alloy wheels with 225/45 R17 tyres                                                                                                                                                                                                                                                                                                                                                                                                                                                                                                                                                                                                                                                                                                                                                                                                                                                                                                                                                                                                                                                                                                                                                                                                                                                                                                                                                                                                                            | -                                                                  | -                                                                  | -                                                                  |                                                                                             | -                                                                                                                                                                                                                                                                                                                                                                                                                                                                                                                                                                                                                                                                                                                                                                                                                                                                                                                                                                                                                                                                                                                                                                                                                                                                                                                                                                                                                                                                                                                                                                                                                                                                                                                                                                                                                                                                                                                                                                                                                                                                                                             | -                                                                                                     |
| 18" 'Ibera' alloy wheels with 225/40 R18 tyres                                                                                                                                                                                                                                                                                                                                                                                                                                                                                                                                                                                                                                                                                                                                                                                                                                                                                                                                                                                                                                                                                                                                                                                                                                                                                                                                                                                                                            | -                                                                  | -                                                                  | -                                                                  |                                                                                             |                                                                                                                                                                                                                                                                                                                                                                                                                                                                                                                                                                                                                                                                                                                                                                                                                                                                                                                                                                                                                                                                                                                                                                                                                                                                                                                                                                                                                                                                                                                                                                                                                                                                                                                                                                                                                                                                                                                                                                                                                                                                                                               | -                                                                                                     |
| 19" 'Potenza' alloy wheels with 235/35 R19 tyres                                                                                                                                                                                                                                                                                                                                                                                                                                                                                                                                                                                                                                                                                                                                                                                                                                                                                                                                                                                                                                                                                                                                                                                                                                                                                                                                                                                                                          | -                                                                  | -                                                                  | -                                                                  | -                                                                                           | -                                                                                                                                                                                                                                                                                                                                                                                                                                                                                                                                                                                                                                                                                                                                                                                                                                                                                                                                                                                                                                                                                                                                                                                                                                                                                                                                                                                                                                                                                                                                                                                                                                                                                                                                                                                                                                                                                                                                                                                                                                                                                                             |                                                                                                       |
| Emergency tyre repair kit                                                                                                                                                                                                                                                                                                                                                                                                                                                                                                                                                                                                                                                                                                                                                                                                                                                                                                                                                                                                                                                                                                                                                                                                                                                                                                                                                                                                                                                 |                                                                    |                                                                    |                                                                    | -                                                                                           | -                                                                                                                                                                                                                                                                                                                                                                                                                                                                                                                                                                                                                                                                                                                                                                                                                                                                                                                                                                                                                                                                                                                                                                                                                                                                                                                                                                                                                                                                                                                                                                                                                                                                                                                                                                                                                                                                                                                                                                                                                                                                                                             | -                                                                                                     |
| Space-saving spare wheel                                                                                                                                                                                                                                                                                                                                                                                                                                                                                                                                                                                                                                                                                                                                                                                                                                                                                                                                                                                                                                                                                                                                                                                                                                                                                                                                                                                                                                                  | -                                                                  | -                                                                  | -                                                                  |                                                                                             |                                                                                                                                                                                                                                                                                                                                                                                                                                                                                                                                                                                                                                                                                                                                                                                                                                                                                                                                                                                                                                                                                                                                                                                                                                                                                                                                                                                                                                                                                                                                                                                                                                                                                                                                                                                                                                                                                                                                                                                                                                                                                                               |                                                                                                       |
|                                                                                                                                                                                                                                                                                                                                                                                                                                                                                                                                                                                                                                                                                                                                                                                                                                                                                                                                                                                                                                                                                                                                                                                                                                                                                                                                                                                                                                                                           | -                                                                  |                                                                    |                                                                    |                                                                                             |                                                                                                                                                                                                                                                                                                                                                                                                                                                                                                                                                                                                                                                                                                                                                                                                                                                                                                                                                                                                                                                                                                                                                                                                                                                                                                                                                                                                                                                                                                                                                                                                                                                                                                                                                                                                                                                                                                                                                                                                                                                                                                               |                                                                                                       |
| SAFETY & SECURITY                                                                                                                                                                                                                                                                                                                                                                                                                                                                                                                                                                                                                                                                                                                                                                                                                                                                                                                                                                                                                                                                                                                                                                                                                                                                                                                                                                                                                                                         |                                                                    |                                                                    |                                                                    |                                                                                             |                                                                                                                                                                                                                                                                                                                                                                                                                                                                                                                                                                                                                                                                                                                                                                                                                                                                                                                                                                                                                                                                                                                                                                                                                                                                                                                                                                                                                                                                                                                                                                                                                                                                                                                                                                                                                                                                                                                                                                                                                                                                                                               |                                                                                                       |
| Driver and front passenger airbags                                                                                                                                                                                                                                                                                                                                                                                                                                                                                                                                                                                                                                                                                                                                                                                                                                                                                                                                                                                                                                                                                                                                                                                                                                                                                                                                                                                                                                        |                                                                    |                                                                    |                                                                    |                                                                                             |                                                                                                                                                                                                                                                                                                                                                                                                                                                                                                                                                                                                                                                                                                                                                                                                                                                                                                                                                                                                                                                                                                                                                                                                                                                                                                                                                                                                                                                                                                                                                                                                                                                                                                                                                                                                                                                                                                                                                                                                                                                                                                               |                                                                                                       |
| Front passenger airbag de-activation                                                                                                                                                                                                                                                                                                                                                                                                                                                                                                                                                                                                                                                                                                                                                                                                                                                                                                                                                                                                                                                                                                                                                                                                                                                                                                                                                                                                                                      |                                                                    |                                                                    |                                                                    |                                                                                             |                                                                                                                                                                                                                                                                                                                                                                                                                                                                                                                                                                                                                                                                                                                                                                                                                                                                                                                                                                                                                                                                                                                                                                                                                                                                                                                                                                                                                                                                                                                                                                                                                                                                                                                                                                                                                                                                                                                                                                                                                                                                                                               |                                                                                                       |
| Front side airbags                                                                                                                                                                                                                                                                                                                                                                                                                                                                                                                                                                                                                                                                                                                                                                                                                                                                                                                                                                                                                                                                                                                                                                                                                                                                                                                                                                                                                                                        | -                                                                  | -                                                                  |                                                                    |                                                                                             |                                                                                                                                                                                                                                                                                                                                                                                                                                                                                                                                                                                                                                                                                                                                                                                                                                                                                                                                                                                                                                                                                                                                                                                                                                                                                                                                                                                                                                                                                                                                                                                                                                                                                                                                                                                                                                                                                                                                                                                                                                                                                                               | -                                                                                                     |
| Curtain airbags                                                                                                                                                                                                                                                                                                                                                                                                                                                                                                                                                                                                                                                                                                                                                                                                                                                                                                                                                                                                                                                                                                                                                                                                                                                                                                                                                                                                                                                           | -                                                                  |                                                                    |                                                                    |                                                                                             |                                                                                                                                                                                                                                                                                                                                                                                                                                                                                                                                                                                                                                                                                                                                                                                                                                                                                                                                                                                                                                                                                                                                                                                                                                                                                                                                                                                                                                                                                                                                                                                                                                                                                                                                                                                                                                                                                                                                                                                                                                                                                                               |                                                                                                       |
| Active front head restraints                                                                                                                                                                                                                                                                                                                                                                                                                                                                                                                                                                                                                                                                                                                                                                                                                                                                                                                                                                                                                                                                                                                                                                                                                                                                                                                                                                                                                                              | -                                                                  | -                                                                  |                                                                    |                                                                                             | -                                                                                                                                                                                                                                                                                                                                                                                                                                                                                                                                                                                                                                                                                                                                                                                                                                                                                                                                                                                                                                                                                                                                                                                                                                                                                                                                                                                                                                                                                                                                                                                                                                                                                                                                                                                                                                                                                                                                                                                                                                                                                                             | _                                                                                                     |
| ABS and traction control (TCS, with de-activation)                                                                                                                                                                                                                                                                                                                                                                                                                                                                                                                                                                                                                                                                                                                                                                                                                                                                                                                                                                                                                                                                                                                                                                                                                                                                                                                                                                                                                        | -                                                                  | -                                                                  |                                                                    |                                                                                             | -                                                                                                                                                                                                                                                                                                                                                                                                                                                                                                                                                                                                                                                                                                                                                                                                                                                                                                                                                                                                                                                                                                                                                                                                                                                                                                                                                                                                                                                                                                                                                                                                                                                                                                                                                                                                                                                                                                                                                                                                                                                                                                             |                                                                                                       |
| Driver steering recommendation                                                                                                                                                                                                                                                                                                                                                                                                                                                                                                                                                                                                                                                                                                                                                                                                                                                                                                                                                                                                                                                                                                                                                                                                                                                                                                                                                                                                                                            |                                                                    |                                                                    |                                                                    |                                                                                             | -                                                                                                                                                                                                                                                                                                                                                                                                                                                                                                                                                                                                                                                                                                                                                                                                                                                                                                                                                                                                                                                                                                                                                                                                                                                                                                                                                                                                                                                                                                                                                                                                                                                                                                                                                                                                                                                                                                                                                                                                                                                                                                             |                                                                                                       |
| ESP (Electronic Stability Programme) with Hill Hold Control and EBA                                                                                                                                                                                                                                                                                                                                                                                                                                                                                                                                                                                                                                                                                                                                                                                                                                                                                                                                                                                                                                                                                                                                                                                                                                                                                                                                                                                                       | -                                                                  |                                                                    | -                                                                  |                                                                                             | -                                                                                                                                                                                                                                                                                                                                                                                                                                                                                                                                                                                                                                                                                                                                                                                                                                                                                                                                                                                                                                                                                                                                                                                                                                                                                                                                                                                                                                                                                                                                                                                                                                                                                                                                                                                                                                                                                                                                                                                                                                                                                                             |                                                                                                       |
| XDS (electronic differential lock system)                                                                                                                                                                                                                                                                                                                                                                                                                                                                                                                                                                                                                                                                                                                                                                                                                                                                                                                                                                                                                                                                                                                                                                                                                                                                                                                                                                                                                                 |                                                                    |                                                                    |                                                                    |                                                                                             |                                                                                                                                                                                                                                                                                                                                                                                                                                                                                                                                                                                                                                                                                                                                                                                                                                                                                                                                                                                                                                                                                                                                                                                                                                                                                                                                                                                                                                                                                                                                                                                                                                                                                                                                                                                                                                                                                                                                                                                                                                                                                                               |                                                                                                       |
|                                                                                                                                                                                                                                                                                                                                                                                                                                                                                                                                                                                                                                                                                                                                                                                                                                                                                                                                                                                                                                                                                                                                                                                                                                                                                                                                                                                                                                                                           |                                                                    | -                                                                  | -                                                                  | -                                                                                           | _                                                                                                                                                                                                                                                                                                                                                                                                                                                                                                                                                                                                                                                                                                                                                                                                                                                                                                                                                                                                                                                                                                                                                                                                                                                                                                                                                                                                                                                                                                                                                                                                                                                                                                                                                                                                                                                                                                                                                                                                                                                                                                             |                                                                                                       |
| Multi-link rear suspension                                                                                                                                                                                                                                                                                                                                                                                                                                                                                                                                                                                                                                                                                                                                                                                                                                                                                                                                                                                                                                                                                                                                                                                                                                                                                                                                                                                                                                                | -                                                                  |                                                                    |                                                                    |                                                                                             |                                                                                                                                                                                                                                                                                                                                                                                                                                                                                                                                                                                                                                                                                                                                                                                                                                                                                                                                                                                                                                                                                                                                                                                                                                                                                                                                                                                                                                                                                                                                                                                                                                                                                                                                                                                                                                                                                                                                                                                                                                                                                                               |                                                                                                       |
| Agile chassis<br>Volumetric alarm with back-up horn                                                                                                                                                                                                                                                                                                                                                                                                                                                                                                                                                                                                                                                                                                                                                                                                                                                                                                                                                                                                                                                                                                                                                                                                                                                                                                                                                                                                                       | •                                                                  |                                                                    | •                                                                  |                                                                                             |                                                                                                                                                                                                                                                                                                                                                                                                                                                                                                                                                                                                                                                                                                                                                                                                                                                                                                                                                                                                                                                                                                                                                                                                                                                                                                                                                                                                                                                                                                                                                                                                                                                                                                                                                                                                                                                                                                                                                                                                                                                                                                               |                                                                                                       |
|                                                                                                                                                                                                                                                                                                                                                                                                                                                                                                                                                                                                                                                                                                                                                                                                                                                                                                                                                                                                                                                                                                                                                                                                                                                                                                                                                                                                                                                                           |                                                                    | •                                                                  |                                                                    |                                                                                             | •                                                                                                                                                                                                                                                                                                                                                                                                                                                                                                                                                                                                                                                                                                                                                                                                                                                                                                                                                                                                                                                                                                                                                                                                                                                                                                                                                                                                                                                                                                                                                                                                                                                                                                                                                                                                                                                                                                                                                                                                                                                                                                             | •                                                                                                     |
| Electronic engine immobiliser                                                                                                                                                                                                                                                                                                                                                                                                                                                                                                                                                                                                                                                                                                                                                                                                                                                                                                                                                                                                                                                                                                                                                                                                                                                                                                                                                                                                                                             |                                                                    | •                                                                  |                                                                    |                                                                                             |                                                                                                                                                                                                                                                                                                                                                                                                                                                                                                                                                                                                                                                                                                                                                                                                                                                                                                                                                                                                                                                                                                                                                                                                                                                                                                                                                                                                                                                                                                                                                                                                                                                                                                                                                                                                                                                                                                                                                                                                                                                                                                               | •                                                                                                     |
| Two 3-button folding key with remote window opening/closing function                                                                                                                                                                                                                                                                                                                                                                                                                                                                                                                                                                                                                                                                                                                                                                                                                                                                                                                                                                                                                                                                                                                                                                                                                                                                                                                                                                                                      |                                                                    |                                                                    |                                                                    |                                                                                             |                                                                                                                                                                                                                                                                                                                                                                                                                                                                                                                                                                                                                                                                                                                                                                                                                                                                                                                                                                                                                                                                                                                                                                                                                                                                                                                                                                                                                                                                                                                                                                                                                                                                                                                                                                                                                                                                                                                                                                                                                                                                                                               | -                                                                                                     |
|                                                                                                                                                                                                                                                                                                                                                                                                                                                                                                                                                                                                                                                                                                                                                                                                                                                                                                                                                                                                                                                                                                                                                                                                                                                                                                                                                                                                                                                                           |                                                                    |                                                                    | -                                                                  |                                                                                             |                                                                                                                                                                                                                                                                                                                                                                                                                                                                                                                                                                                                                                                                                                                                                                                                                                                                                                                                                                                                                                                                                                                                                                                                                                                                                                                                                                                                                                                                                                                                                                                                                                                                                                                                                                                                                                                                                                                                                                                                                                                                                                               |                                                                                                       |
| Exclusive Cupra R folding key with remote window opening/closing function                                                                                                                                                                                                                                                                                                                                                                                                                                                                                                                                                                                                                                                                                                                                                                                                                                                                                                                                                                                                                                                                                                                                                                                                                                                                                                                                                                                                 | -                                                                  | -                                                                  | -                                                                  | -                                                                                           | -                                                                                                                                                                                                                                                                                                                                                                                                                                                                                                                                                                                                                                                                                                                                                                                                                                                                                                                                                                                                                                                                                                                                                                                                                                                                                                                                                                                                                                                                                                                                                                                                                                                                                                                                                                                                                                                                                                                                                                                                                                                                                                             |                                                                                                       |
| Front seatbelt reminder                                                                                                                                                                                                                                                                                                                                                                                                                                                                                                                                                                                                                                                                                                                                                                                                                                                                                                                                                                                                                                                                                                                                                                                                                                                                                                                                                                                                                                                   | -                                                                  | -                                                                  | -                                                                  | -                                                                                           | -                                                                                                                                                                                                                                                                                                                                                                                                                                                                                                                                                                                                                                                                                                                                                                                                                                                                                                                                                                                                                                                                                                                                                                                                                                                                                                                                                                                                                                                                                                                                                                                                                                                                                                                                                                                                                                                                                                                                                                                                                                                                                                             | Driver                                                                                                |
| Front seatbelt reminder<br>ISOFIX points in rear seats                                                                                                                                                                                                                                                                                                                                                                                                                                                                                                                                                                                                                                                                                                                                                                                                                                                                                                                                                                                                                                                                                                                                                                                                                                                                                                                                                                                                                    | -                                                                  | -                                                                  | -                                                                  | •                                                                                           |                                                                                                                                                                                                                                                                                                                                                                                                                                                                                                                                                                                                                                                                                                                                                                                                                                                                                                                                                                                                                                                                                                                                                                                                                                                                                                                                                                                                                                                                                                                                                                                                                                                                                                                                                                                                                                                                                                                                                                                                                                                                                                               | Driver                                                                                                |
| Front seatbelt reminder<br>ISOFIX points in rear seats<br>Remote central locking with deadlocks                                                                                                                                                                                                                                                                                                                                                                                                                                                                                                                                                                                                                                                                                                                                                                                                                                                                                                                                                                                                                                                                                                                                                                                                                                                                                                                                                                           | -                                                                  | -<br>8<br>8                                                        | -<br>8<br>8                                                        | -                                                                                           | •                                                                                                                                                                                                                                                                                                                                                                                                                                                                                                                                                                                                                                                                                                                                                                                                                                                                                                                                                                                                                                                                                                                                                                                                                                                                                                                                                                                                                                                                                                                                                                                                                                                                                                                                                                                                                                                                                                                                                                                                                                                                                                             | Driver                                                                                                |
| Front seatbelt reminder<br>ISOFIX points in rear seats<br>Remote central locking with deadlocks<br>Fuel filler cap linked to central locking                                                                                                                                                                                                                                                                                                                                                                                                                                                                                                                                                                                                                                                                                                                                                                                                                                                                                                                                                                                                                                                                                                                                                                                                                                                                                                                              | -<br>                                                              | -                                                                  | -<br>8<br>8<br>8<br>8                                              | -<br>                                                                                       |                                                                                                                                                                                                                                                                                                                                                                                                                                                                                                                                                                                                                                                                                                                                                                                                                                                                                                                                                                                                                                                                                                                                                                                                                                                                                                                                                                                                                                                                                                                                                                                                                                                                                                                                                                                                                                                                                                                                                                                                                                                                                                               | Driver                                                                                                |
| Front seatbelt reminder<br>ISOFIX points in rear seats<br>Remote central locking with deadlocks<br>Fuel filler cap linked to central locking<br>Child locks on rear doors                                                                                                                                                                                                                                                                                                                                                                                                                                                                                                                                                                                                                                                                                                                                                                                                                                                                                                                                                                                                                                                                                                                                                                                                                                                                                                 | -<br>                                                              | -<br>8<br>8                                                        | -<br>8<br>8                                                        | -                                                                                           | •                                                                                                                                                                                                                                                                                                                                                                                                                                                                                                                                                                                                                                                                                                                                                                                                                                                                                                                                                                                                                                                                                                                                                                                                                                                                                                                                                                                                                                                                                                                                                                                                                                                                                                                                                                                                                                                                                                                                                                                                                                                                                                             | Driver                                                                                                |
| Front seatbelt reminder<br>ISOFIX points in rear seats<br>Remote central locking with deadlocks<br>Fuel filler cap linked to central locking<br>Child locks on rear doors<br>3-point seatbelts on all rear seats                                                                                                                                                                                                                                                                                                                                                                                                                                                                                                                                                                                                                                                                                                                                                                                                                                                                                                                                                                                                                                                                                                                                                                                                                                                          | -<br>                                                              | -<br>0<br>0<br>0<br>0<br>0                                         | -<br>8<br>8<br>8<br>8                                              | -<br>                                                                                       |                                                                                                                                                                                                                                                                                                                                                                                                                                                                                                                                                                                                                                                                                                                                                                                                                                                                                                                                                                                                                                                                                                                                                                                                                                                                                                                                                                                                                                                                                                                                                                                                                                                                                                                                                                                                                                                                                                                                                                                                                                                                                                               | Driver                                                                                                |
| Front seatbelt reminder<br>ISOFIX points in rear seats<br>Remote central locking with deadlocks<br>Fuel filler cap linked to central locking<br>Child locks on rear doors                                                                                                                                                                                                                                                                                                                                                                                                                                                                                                                                                                                                                                                                                                                                                                                                                                                                                                                                                                                                                                                                                                                                                                                                                                                                                                 |                                                                    |                                                                    | -<br>                                                              | -<br>-<br>-<br>-<br>-<br>-<br>-<br>-<br>-<br>-<br>-<br>-<br>-<br>-<br>-<br>-<br>-<br>-<br>- | 8<br>8<br>8                                                                                                                                                                                                                                                                                                                                                                                                                                                                                                                                                                                                                                                                                                                                                                                                                                                                                                                                                                                                                                                                                                                                                                                                                                                                                                                                                                                                                                                                                                                                                                                                                                                                                                                                                                                                                                                                                                                                                                                                                                                                                                   | Driver                                                                                                |
| Front seatbelt reminder<br>ISOFIX points in rear seats<br>Remote central locking with deadlocks<br>Fuel filler cap linked to central locking<br>Child locks on rear doors<br>3-point seatbelts on all rear seats                                                                                                                                                                                                                                                                                                                                                                                                                                                                                                                                                                                                                                                                                                                                                                                                                                                                                                                                                                                                                                                                                                                                                                                                                                                          | -<br>0<br>0<br>0<br>0<br>0<br>0                                    |                                                                    | -                                                                  | -<br>9<br>9<br>9<br>9                                                                       | 8<br>8<br>8<br>8<br>8                                                                                                                                                                                                                                                                                                                                                                                                                                                                                                                                                                                                                                                                                                                                                                                                                                                                                                                                                                                                                                                                                                                                                                                                                                                                                                                                                                                                                                                                                                                                                                                                                                                                                                                                                                                                                                                                                                                                                                                                                                                                                         | Driver                                                                                                |
| Front seatbelt reminder<br>ISOFIX points in rear seats<br>Remote central locking with deadlocks<br>Fuel filler cap linked to central locking<br>Child locks on rear doors<br>3-point seatbelts on all rear seats<br>Tyre pressure monitoring                                                                                                                                                                                                                                                                                                                                                                                                                                                                                                                                                                                                                                                                                                                                                                                                                                                                                                                                                                                                                                                                                                                                                                                                                              | -<br>0<br>0<br>0<br>0<br>0<br>0<br>0<br>0<br>0<br>0<br>0<br>0<br>0 |                                                                    | -<br>0<br>0<br>0<br>0<br>0<br>0<br>0<br>0<br>0<br>0<br>0<br>0<br>0 | -<br>-<br>-<br>-<br>-<br>-<br>-<br>-<br>-<br>-<br>-<br>-<br>-<br>-<br>-<br>-<br>-<br>-<br>- |                                                                                                                                                                                                                                                                                                                                                                                                                                                                                                                                                                                                                                                                                                                                                                                                                                                                                                                                                                                                                                                                                                                                                                                                                                                                                                                                                                                                                                                                                                                                                                                                                                                                                                                                                                                                                                                                                                                                                                                                                                                                                                               | Driver                                                                                                |
| Front seatbelt reminder<br>ISOFIX points in rear seats<br>Remote central locking with deadlocks<br>Fuel filler cap linked to central locking<br>Child locks on rear doors<br>3-point seatbelts on all rear seats<br>Tyre pressure monitoring<br>Locking wheel bolts                                                                                                                                                                                                                                                                                                                                                                                                                                                                                                                                                                                                                                                                                                                                                                                                                                                                                                                                                                                                                                                                                                                                                                                                       | -<br>0<br>0<br>0<br>0<br>0<br>0<br>0<br>0<br>0<br>0<br>0<br>0<br>0 |                                                                    | -<br>0<br>0<br>0<br>0<br>0<br>0<br>0<br>0<br>0<br>0<br>0<br>0<br>0 | -<br>-<br>-<br>-<br>-<br>-<br>-<br>-<br>-<br>-<br>-<br>-<br>-<br>-<br>-<br>-<br>-<br>-<br>- |                                                                                                                                                                                                                                                                                                                                                                                                                                                                                                                                                                                                                                                                                                                                                                                                                                                                                                                                                                                                                                                                                                                                                                                                                                                                                                                                                                                                                                                                                                                                                                                                                                                                                                                                                                                                                                                                                                                                                                                                                                                                                                               | Driver                                                                                                |
| Front seatbelt reminder<br>ISOFIX points in rear seats<br>Remote central locking with deadlocks<br>Fuel filler cap linked to central locking<br>Child locks on rear doors<br>3-point seatbelts on all rear seats<br>Tyre pressure monitoring<br>Locking wheel bolts<br>Height adjustable front seatbelts with pre-tensioners and load limiter                                                                                                                                                                                                                                                                                                                                                                                                                                                                                                                                                                                                                                                                                                                                                                                                                                                                                                                                                                                                                                                                                                                             |                                                                    |                                                                    | -<br>-<br>-<br>-<br>-<br>-<br>-<br>-<br>-<br>-<br>-<br>-<br>-<br>- |                                                                                             |                                                                                                                                                                                                                                                                                                                                                                                                                                                                                                                                                                                                                                                                                                                                                                                                                                                                                                                                                                                                                                                                                                                                                                                                                                                                                                                                                                                                                                                                                                                                                                                                                                                                                                                                                                                                                                                                                                                                                                                                                                                                                                               | Driver  Driver                                                                                        |
| Front seatbelt reminder ISOFIX points in rear seats Remote central locking with deadlocks Fuel filler cap linked to central locking Child locks on rear doors 3-point seatbelts on all rear seats Tyre pressure monitoring Locking wheel bolts Height adjustable front seatbelts with pre-tensioners and load limiter Anti-theft roof antenna                                                                                                                                                                                                                                                                                                                                                                                                                                                                                                                                                                                                                                                                                                                                                                                                                                                                                                                                                                                                                                                                                                                             |                                                                    |                                                                    | -<br>-<br>-<br>-<br>-<br>-<br>-<br>-<br>-<br>-<br>-<br>-<br>-<br>- |                                                                                             |                                                                                                                                                                                                                                                                                                                                                                                                                                                                                                                                                                                                                                                                                                                                                                                                                                                                                                                                                                                                                                                                                                                                                                                                                                                                                                                                                                                                                                                                                                                                                                                                                                                                                                                                                                                                                                                                                                                                                                                                                                                                                                               | Driver  Driver                                                                                        |
| Front seatbelt reminder ISOFIX points in rear seats Remote central locking with deadlocks Fuel filler cap linked to central locking Child locks on rear doors 3-point seatbelts on all rear seats Tyre pressure monitoring Locking wheel bolts Height adjustable front seatbelts with pre-tensioners and load limiter Anti-theft roof antenna                                                                                                                                                                                                                                                                                                                                                                                                                                                                                                                                                                                                                                                                                                                                                                                                                                                                                                                                                                                                                                                                                                                             |                                                                    |                                                                    | -<br>-<br>-<br>-<br>-<br>-<br>-<br>-<br>-<br>-<br>-<br>-<br>-<br>- |                                                                                             |                                                                                                                                                                                                                                                                                                                                                                                                                                                                                                                                                                                                                                                                                                                                                                                                                                                                                                                                                                                                                                                                                                                                                                                                                                                                                                                                                                                                                                                                                                                                                                                                                                                                                                                                                                                                                                                                                                                                                                                                                                                                                                               | Driver  Driver                                                                                        |
| Front seatbelt reminder ISOFIX points in rear seats Remote central locking with deadlocks Fuel filler cap linked to central locking Child locks on rear doors 3-point seatbelts on all rear seats Tyre pressure monitoring Locking wheel bolts Height adjustable front seatbelts with pre-tensioners and load limiter Anti-theft roof antenna Visible VIN in windscreen                                                                                                                                                                                                                                                                                                                                                                                                                                                                                                                                                                                                                                                                                                                                                                                                                                                                                                                                                                                                                                                                                                   |                                                                    |                                                                    | -<br>-<br>-<br>-<br>-<br>-<br>-<br>-<br>-<br>-<br>-<br>-<br>-<br>- |                                                                                             |                                                                                                                                                                                                                                                                                                                                                                                                                                                                                                                                                                                                                                                                                                                                                                                                                                                                                                                                                                                                                                                                                                                                                                                                                                                                                                                                                                                                                                                                                                                                                                                                                                                                                                                                                                                                                                                                                                                                                                                                                                                                                                               | Driver  Driver                                                                                        |
| Front seatbelt reminder         ISOFIX points in rear seats         Remote central locking with deadlocks         Fuel filler cap linked to central locking         Child locks on rear doors         3-point seatbelts on all rear seats         Tyre pressure monitoring         Locking wheel bolts         Height adjustable front seatbelts with pre-tensioners and load limiter         Anti-theft roof antenna         Visible VIN in windscreen                                                                                                                                                                                                                                                                                                                                                                                                                                                                                                                                                                                                                                                                                                                                                                                                                                                                                                                                                                                                                   | -<br>-<br>-<br>-<br>-<br>-<br>-<br>-<br>-<br>-<br>-<br>-<br>-<br>- | -<br>0<br>0<br>0<br>0<br>0<br>0<br>0<br>0<br>0<br>0<br>0<br>0<br>0 |                                                                    |                                                                                             |                                                                                                                                                                                                                                                                                                                                                                                                                                                                                                                                                                                                                                                                                                                                                                                                                                                                                                                                                                                                                                                                                                                                                                                                                                                                                                                                                                                                                                                                                                                                                                                                                                                                                                                                                                                                                                                                                                                                                                                                                                                                                                               | Driver                                                                                                |
| Front seatbelt reminder         ISOFIX points in rear seats         Remote central locking with deadlocks         Fuel filler cap linked to central locking         Child locks on rear doors         3-point seatbelts on all rear seats         Tyre pressure monitoring         Locking wheel bolts         Height adjustable front seatbelts with pre-tensioners and load limiter         Anti-theft roof antenna         Visible VIN in windscreen         OPTIONS         Metallic Paint                                                                                                                                                                                                                                                                                                                                                                                                                                                                                                                                                                                                                                                                                                                                                                                                                                                                                                                                                                            | -<br>-<br>-<br>-<br>-<br>-                                         | -<br>-<br>-<br>-<br>-<br>-<br>-<br>-<br>-<br>-<br>-<br>-<br>-<br>- | -<br>-<br>-<br>-<br>-<br>-<br>-<br>-<br>-<br>-<br>-<br>-<br>-<br>- |                                                                                             |                                                                                                                                                                                                                                                                                                                                                                                                                                                                                                                                                                                                                                                                                                                                                                                                                                                                                                                                                                                                                                                                                                                                                                                                                                                                                                                                                                                                                                                                                                                                                                                                                                                                                                                                                                                                                                                                                                                                                                                                                                                                                                               | Driver                                                                                                |
| Front seatbelt reminder         ISOFIX points in rear seats         Remote central locking with deadlocks         Fuel filler cap linked to central locking         Child locks on rear doors         3-point seatbelts on all rear seats         Tyre pressure monitoring         Locking wheel bolts         Height adjustable front seatbelts with pre-tensioners and load limiter         Anti-theft roof antenna         Visible VIN in windscreen         OPTIONS         Metallic Paint         Custom Palette Paint         16" 'Elio' alloy wheels                                                                                                                                                                                                                                                                                                                                                                                                                                                                                                                                                                                                                                                                                                                                                                                                                                                                                                               |                                                                    |                                                                    | -<br>-<br>-<br>-<br>-<br>-<br>-<br>-<br>-<br>-<br>-<br>-<br>-<br>- |                                                                                             |                                                                                                                                                                                                                                                                                                                                                                                                                                                                                                                                                                                                                                                                                                                                                                                                                                                                                                                                                                                                                                                                                                                                                                                                                                                                                                                                                                                                                                                                                                                                                                                                                                                                                                                                                                                                                                                                                                                                                                                                                                                                                                               | Driver                                                                                                |
| Front seatbelt reminder         ISOFIX points in rear seats         Remote central locking with deadlocks         Fuel filler cap linked to central locking         Child locks on rear doors         3-point seatbelts on all rear seats         Tyre pressure monitoring         Locking wheel bolts         Height adjustable front seatbelts with pre-tensioners and load limiter         Anti-theft roof antenna         Visible VIN in windscreen         OPTIONS         Metallic Paint         16" "Elio" alloy wheels         17" 'Agra' alloy wheels                                                                                                                                                                                                                                                                                                                                                                                                                                                                                                                                                                                                                                                                                                                                                                                                                                                                                                            | -<br>-<br>-<br>-<br>-<br>-<br>-<br>-<br>-<br>-<br>-<br>-<br>-<br>- |                                                                    | -<br>-<br>-<br>-<br>-<br>-<br>-<br>-<br>-<br>-<br>-<br>-<br>-<br>- |                                                                                             |                                                                                                                                                                                                                                                                                                                                                                                                                                                                                                                                                                                                                                                                                                                                                                                                                                                                                                                                                                                                                                                                                                                                                                                                                                                                                                                                                                                                                                                                                                                                                                                                                                                                                                                                                                                                                                                                                                                                                                                                                                                                                                               | Driver                                                                                                |
| Front seatbelt reminder         ISOFIX points in rear seats         Remote central locking with deadlocks         Fuel filler cap linked to central locking         Child locks on rear doors         3-point seatbelts on all rear seats         Tyre pressure monitoring         Locking wheel bolts         Height adjustable front seatbelts with pre-tensioners and load limiter         Anti-theft roof antenna         Visible VIN in windscreen         OPTIONS         Metallic Paint         Custom Palette Paint         16" "Elio" alloy wheels         18" "Ibera' alloy wheels                                                                                                                                                                                                                                                                                                                                                                                                                                                                                                                                                                                                                                                                                                                                                                                                                                                                              | -<br>-<br>-<br>-<br>-<br>-<br>-<br>-<br>-<br>-<br>-<br>-<br>-<br>- |                                                                    | -<br>-<br>-<br>-<br>-<br>-<br>-<br>-                               |                                                                                             |                                                                                                                                                                                                                                                                                                                                                                                                                                                                                                                                                                                                                                                                                                                                                                                                                                                                                                                                                                                                                                                                                                                                                                                                                                                                                                                                                                                                                                                                                                                                                                                                                                                                                                                                                                                                                                                                                                                                                                                                                                                                                                               | Driver                                                                                                |
| Front seatbelt reminder         ISOFIX points in rear seats         Remote central locking with deadlocks         Fuel filler cap linked to central locking         Child locks on rear doors         3-point seatbelts on all rear seats         Tyre pressure monitoring         Locking wheel bolts         Height adjustable front seatbelts with pre-tensioners and load limiter         Anti-theft roof antenna         Visible VIN in windscreen         OPTIONS         Metallic Paint         Custom Palette Paint         16" 'Elio' alloy wheels         17" 'Agra' alloy wheels         18" 'bera' alloy wheels         19" 'Potenza' alloy wheels in white                                                                                                                                                                                                                                                                                                                                                                                                                                                                                                                                                                                                                                                                                                                                                                                                   |                                                                    |                                                                    | -<br>-<br>-<br>-<br>-<br>-<br>-<br>-                               |                                                                                             |                                                                                                                                                                                                                                                                                                                                                                                                                                                                                                                                                                                                                                                                                                                                                                                                                                                                                                                                                                                                                                                                                                                                                                                                                                                                                                                                                                                                                                                                                                                                                                                                                                                                                                                                                                                                                                                                                                                                                                                                                                                                                                               | Driver                                                                                                |
| Front seatbelt reminder ISOFIX points in rear seats Remote central locking with deadlocks Fuel filler cap linked to central locking Child locks on rear doors 3-point seatbelts on all rear seats Tyre pressure monitoring Locking wheel bolts Height adjustable front seatbelts with pre-tensioners and load limiter Anti-theft roof antenna Visible VIN in windscreen OPTIONS Metallic Paint 16" 'Elio' alloy wheels 17" 'Agra' alloy wheels 18" 'Ibera' alloy wheels 19" 'Potenza' alloy wheels in white Bluetooth® Communications Pack: Includes hands-free phone connection? with steering wheel                                                                                                                                                                                                                                                                                                                                                                                                                                                                                                                                                                                                                                                                                                                                                                                                                                                                     | -<br>-<br>-<br>-<br>-<br>-<br>-<br>-<br>-<br>-<br>-<br>-<br>-<br>- |                                                                    | -<br>-<br>-<br>-<br>-<br>-<br>-<br>-                               |                                                                                             |                                                                                                                                                                                                                                                                                                                                                                                                                                                                                                                                                                                                                                                                                                                                                                                                                                                                                                                                                                                                                                                                                                                                                                                                                                                                                                                                                                                                                                                                                                                                                                                                                                                                                                                                                                                                                                                                                                                                                                                                                                                                                                               | Driver                                                                                                |
| Front seatbelt reminder         ISOFIX points in rear seats         Remote central locking with deadlocks         Fuel filler cap linked to central locking         Child locks on rear doors         3-point seatbelts on all rear seats         Tyre pressure monitoring         Locking wheel bolts         Height adjustable front seatbelts with pre-tensioners and load limiter         Anti-theft roof antenna         Visible VIN in windscreen         OPTIONS         Metallic Paint         Cds "Elio" alloy wheels         17" 'Agra' alloy wheels         19" 'bera' alloy wheels in white         Bluetoothe' Communications Pack: Includes hands-free phone connection <sup>2</sup> with steering wheel         controls, voice control and multi-function display                                                                                                                                                                                                                                                                                                                                                                                                                                                                                                                                                                                                                                                                                         |                                                                    |                                                                    | -<br>-<br>-<br>-<br>-<br>-<br>-<br>-<br>-                          |                                                                                             |                                                                                                                                                                                                                                                                                                                                                                                                                                                                                                                                                                                                                                                                                                                                                                                                                                                                                                                                                                                                                                                                                                                                                                                                                                                                                                                                                                                                                                                                                                                                                                                                                                                                                                                                                                                                                                                                                                                                                                                                                                                                                                               | Driver  Driver                                                                                        |
| Front seatbelt reminder         ISOFIX points in rear seats         Remote central locking with deadlocks         Fuel filler cap linked to central locking         Child locks on rear doors         3-point seatbelts on all rear seats         Tyre pressure monitoring         Locking wheel bolts         Height adjustable front seatbelts with pre-tensioners and load limiter         Anti-theft roof antenna         Visible VIN in windscreen         OPTIONS         Metallic Paint         Custom Palette Paint         16" "Elio" alloy wheels         17" 'Agra' alloy wheels         18" 'Ibera' alloy wheels         19" 'Potenza' alloy wheels in white         Bluetooth® Communications Pack: Includes hands-free phone connection <sup>2</sup> with steering wheel controls, voice control and multi-function display         SEAT Media System 2.2: Satellite navigation with Bluetooth® Communications Pack, dynamic route                                                                                                                                                                                                                                                                                                                                                                                                                                                                                                                          |                                                                    |                                                                    | -<br>-<br>-<br>-<br>-<br>-<br>-<br>-<br>-                          | -<br>-<br>-<br>-<br>-<br>-                                                                  | Image: Control of the second secon | Driver                                                                                                |
| Front seatbelt reminder         ISOFIX points in rear seats         Remote central locking with deadlocks         Fuel filler cap linked to central locking         Child locks on rear doors         3-point seatbelts on all rear seats         Tyre pressure monitoring         Locking wheel bolts         Height adjustable front seatbelts with pre-tensioners and load limiter         Anti-theft roof antenna         Visible VIN in windscreen         OPTIONS         Metallic Paint         Custom Palette Paint         16" 'Elio' alloy wheels         17" 'Agra' alloy wheels         18" 'Ibera' alloy wheels         19" 'Potenza' alloy wheels         19" 'Potenza' alloy wheels         19" 'Potenza' alloy wheels in white         Bluetooth® Communications Pack: Includes hands-free phone connection² with steering wheel controls, voice control and multi-function display         SEAT Media System 2.2: Satellite navigation with Bluetooth® Communications Pack, dynamic route guidance, 5" colour touch-screen, 3D map display, SD card slot for MP3 playback, DAB radio tuner,                                                                                                                                                                                                                                                                                                                                                              |                                                                    |                                                                    | -<br>-<br>-<br>-<br>-<br>-<br>-<br>-<br>-                          |                                                                                             |                                                                                                                                                                                                                                                                                                                                                                                                                                                                                                                                                                                                                                                                                                                                                                                                                                                                                                                                                                                                                                                                                                                                                                                                                                                                                                                                                                                                                                                                                                                                                                                                                                                                                                                                                                                                                                                                                                                                                                                                                                                                                                               | Driver  Driver                                                                                        |
| Front seatbelt reminder         ISOFIX points in rear seats         Remote central locking with deadlocks         Fuel filler cap linked to central locking         Child locks on rear doors         3-point seatbelts on all rear seats         Tyre pressure monitoring         Locking wheel bolts         Height adjustable front seatbelts with pre-tensioners and load limiter         Anti-theft roof antenna         Visible VIN in windscreen         OPTIONS         Metallic Paint         Custom Palette Paint         16" "Elio" alloy wheels         17" 'Agra" alloy wheels         18" 'Ibera" alloy wheels         19" 'Potenza' alloy wheels in white         Bluetooth® Communications Pack: Includes hands-free phone connection? with steering wheel controls, voice control and multi-function display         SEAT Media System 2.2: Satellite navigation with Bluetooth® Communications Pack, dynamic route guidance, 5" colour touch-screen, 3D map display, SD card slot for MP3 playback, DAB radio tuner, Bluetooth® audio streaming and upgraded dash display                                                                                                                                                                                                                                                                                                                                                                               |                                                                    |                                                                    | -<br>-<br>-<br>-<br>-<br>-<br>-<br>-<br>-                          | -<br>-<br>-<br>-<br>-<br>-                                                                  | Image: Control of the second secon | Driver                                                                                                |
| Front seatbelt reminder         ISOFIX points in rear seats         Remote central locking with deadlocks         Fuel filler cap linked to central locking         Child locks on rear doors         3-point seatbelts on all rear seats         Tyre pressure monitoring         Locking wheel bolts         Height adjustable front seatbelts with pre-tensioners and load limiter         Anti-theft roof antenna         Visible VIN in windscreen         OPTIONS         Metallic Paint         16" *Elio" alloy wheels         17" 'Agra' alloy wheels         18" 'Ibera' alloy wheels         19" 'Potenza' alloy wheels in white         Bluetooth® Communications Pack: Includes hands-free phone connection? with steering wheel controls, voice control and multi-function display         SEAT Media System 2.2: Satellite navigation with Bluetooth® Communications Pack, dynamic route guidance, 5" colour touch-screen, 3D map display, SD card slot for MP3 playback, DAB radio tuner, Bluetooth® audio streaming and upgraded dash display         Bi-xenon headlights: Includes Adaptive Front-lighting System (AFS), headlight washer system,                                                                                                                                                                                                                                                                                                       |                                                                    |                                                                    | -<br>-<br>-<br>-<br>-<br>-<br>-<br>-<br>-                          | -<br>-<br>-<br>-<br>-<br>-                                                                  | Image: Control of the second secon | Driver                                                                                                |
| Front seatbelt reminder         ISOFIX points in rear seats         Remote central locking with deadlocks         Fuel filler cap linked to central locking         Child locks on rear doors         3-point seatbelts on all rear seats         Tyre pressure monitoring         Locking wheel bolts         Height adjustable front seatbelts with pre-tensioners and load limiter         Anti-theft roof antenna         Visible VIN in windscreen         OPTIONS         Metallic Paint         Custom Palette Paint         16" 'Elio' alloy wheels         17" 'Agra' alloy wheels         19" 'Potenza' alloy wheels         19" 'Potenza' alloy wheels in white         Bluetooth® Communications Pack: Includes hands-free phone connection <sup>2</sup> with steering wheel         controls, voice control and multi-function display         SEAT Media System 2.2: Satellite navigation with Bluetooth® Communications Pack, dynamic route         guidance, 5" colour touch-screen, 3D map display, SD card slot for MP3 playback, DAB radio tuner,         Bixenon headlights: Includes Adaptive Front-lighting System (AFS), headlight washer system,         LED rear light clusters and daytime running lights                                                                                                                                                                                                                                       |                                                                    |                                                                    |                                                                    |                                                                                             |                                                                                                                                                                                                                                                                                                                                                                                                                                                                                                                                                                                                                                                                                                                                                                                                                                                                                                                                                                                                                                                                                                                                                                                                                                                                                                                                                                                                                                                                                                                                                                                                                                                                                                                                                                                                                                                                                                                                                                                                                                                                                                               | Driver                                                                                                |
| Front seatbelt reminder         ISOFIX points in rear seats         Remote central locking with deadlocks         Fuel filler cap linked to central locking         Child locks on rear doors         3-point seatbelts on all rear seats         Tyre pressure monitoring         Locking wheel bolts         Height adjustable front seatbelts with pre-tensioners and load limiter         Anti-theft roof antenna         Visible VIN in windscreen         OPTIONS         Metallic Paint         Custom Palette Paint         16" 'Elio' alloy wheels         17" 'Agra' alloy wheels         18" 'Ibera' alloy wheels         19" 'Potenza' alloy wheels         19" 'Potenza' alloy wheels         19" 'Potenza' alloy wheels         19" 'Potenza' alloy wheels         SEAT Media System 2.2: Satellite navigation with Bluetooth® Communications Pack, dynamic route guidance, 5" colour touch-screen, 3D map display, SD card slot for MP3 playback, DAB radio tuner, Bluetooth® audio streaming and upgraded dash display         Bi-kenon headlights: Includes Adaptive Front-lighting System (AFS), headlight washer system, LED rear light clusters and daytime running lights         Winter Pack: Includes heated front seats, headlight washer system and heated front                                                                                                                                                                                 |                                                                    |                                                                    |                                                                    |                                                                                             |                                                                                                                                                                                                                                                                                                                                                                                                                                                                                                                                                                                                                                                                                                                                                                                                                                                                                                                                                                                                                                                                                                                                                                                                                                                                                                                                                                                                                                                                                                                                                                                                                                                                                                                                                                                                                                                                                                                                                                                                                                                                                                               | Driver                                                                                                |
| Front seatbelt reminder         ISOFIX points in rear seats         Remote central locking with deadlocks         Fuel filler cap linked to central locking         Child locks on rear doors         3-point seatbelts on all rear seats         Tyre pressure monitoring         Locking wheel bolts         Height adjustable front seatbelts with pre-tensioners and load limiter         Anti-theft roof antenna         Visible VIN in windscreen         OPTIONS         Metallic Paint         Custom Palette Paint         16" "Elio" alloy wheels         17" 'Agra' alloy wheels         18" 'Ibera' alloy wheels         19" 'Potenza' alloy wheels in white         Bluetooth® Communications Pack: Includes hands-free phone connection? with steering wheel controls, voice control and multi-function display         SEAT Media System 2.2: Satellite navigation with Bluetooth® Communications Pack, dynamic route guidance, 5" colour touch-screen, 3D map display, SD card slot for MP3 playback, DAB radio tuner, Bluetooth® audio streaming and upgraded dash display         Bi-xenon headlights: Includes Adaptive Front-lighting System (AFS), headlight washer system, LED rear light clusters and daytime running lights         Winter Pack: Includes heated front seats, headlight washer system and heated front washer nozzles                                                                                                             |                                                                    |                                                                    | -<br>-<br>-<br>-<br>-<br>-<br>-<br>-<br>-<br>-                     |                                                                                             |                                                                                                                                                                                                                                                                                                                                                                                                                                                                                                                                                                                                                                                                                                                                                                                                                                                                                                                                                                                                                                                                                                                                                                                                                                                                                                                                                                                                                                                                                                                                                                                                                                                                                                                                                                                                                                                                                                                                                                                                                                                                                                               | Driver                                                                                                |
| Front seatbelt reminder         ISOFIX points in rear seats         Remote central locking with deadlocks         Fuel filler cap linked to central locking         Child locks on rear doors         3-point seatbelts on all rear seats         Tyre pressure monitoring         Locking wheel bolts         Height adjustable front seatbelts with pre-tensioners and load limiter         Anti-theft roof antenna         Visible VIN in windscreen         OPTIONS         Metallic Paint         Custom Palette Paint         16" *Elio" alloy wheels         17" 'Agra' alloy wheels         18" 'Ibera' alloy wheels         19" 'Potenza' alloy wheels in white         Bluetooth® Communications Pack: Includes hands-free phone connection? with steering wheel controls, voice control and multi-function display         SEAT Media System 2.2: Satellite navigation with Bluetooth® Communications Pack, dynamic route guidance, 5" colour touch-screen, 3D map display, SD card slot for MP3 playback, DAB radio tuner, Bluetooth® audio streaming and upgraded dash display         Bi-xenon headlights: Includes Adaptive Front-lighting System (AFS), headlight washer system, LED rear light clusters and daytime running lights         Winter Pack: Includes heated front seats, headlight washer system and heated front washer nozeles         Tan Leather Upholstery Pack (includes Winter Pack)                                                  |                                                                    |                                                                    |                                                                    |                                                                                             |                                                                                                                                                                                                                                                                                                                                                                                                                                                                                                                                                                                                                                                                                                                                                                                                                                                                                                                                                                                                                                                                                                                                                                                                                                                                                                                                                                                                                                                                                                                                                                                                                                                                                                                                                                                                                                                                                                                                                                                                                                                                                                               | Driver                                                                                                |
| Front seatbelt reminder         ISOFIX points in rear seats         Remote central locking with deadlocks         Fuel filler cap linked to central locking         Child locks on rear doors         3-point seatbelts on all rear seats         Tyre pressure monitoring         Locking wheel bolts         Height adjustable front seatbelts with pre-tensioners and load limiter         Anti-theft roof antenna         Visible VIN in windscreen         OPTIONS         Metallic Paint         Custom Palette Paint         16" 'Elio' alloy wheels         17" 'Agra' alloy wheels         18" 'Ibera' alloy wheels         19" 'Potenza' alloy wheels in white         Bluetooth® Communications Pack: Includes hands-free phone connection? with steering wheel         controls, voice control and multi-function display         SEAT Media System 2.2: Satellite navigation with Bluetooth® Communications Pack, dynamic route         guidance, 5" colour touch-screen, 3D map display, SD card slot for MP3 playback, DAB radio tuner,         Bi-xenon headlights: Includes Adaptive Front-lighting                                                                                                                                    |                                                                    |                                                                    | -<br>-<br>-<br>-<br>-<br>-<br>-<br>-<br>-<br>-                     |                                                                                             |                                                                                                                                                                                                                                                                                                                                                                                                                                                                                                                                                                                                                                                                                                                                                                                                                                                                                                                                                                                                                                                                                                                                                                                                                                                                                                                                                                                                                                                                                                                                                                                                                                                                                                                                                                                                                                                                                                                                                                                                                                                                                                               | Driver                                                                                                |
| Front seatbelt reminder         ISOFIX points in rear seats         Remote central locking with deadlocks         Fuel filler cap linked to central locking         Child locks on rear doors         3-point seatbelts on all rear seats         Tyre pressure monitoring         Locking wheel bolts         Height adjustable front seatbelts with pre-tensioners and load limiter         Anti-theft roof antenna         Visible VIN in windscreen         OPTIONS         Metallic Paint         Custom Palette Paint         16" 'Elio' alloy wheels         17" 'Agra' alloy wheels         19" 'Potenza' alloy wheels         19" 'Potenza' alloy wheels         19" 'Potenza' alloy wheels         19" 'Potenza' alloy undels in white         Bluetooth® Communications Pack: Includes hands-free phone connection? with steering wheel         controls, voice control and multi-function display         SEAT Media System 2.2: Satellite navigation with Bluetooth® Communications Pack, dynamic route         guidance, 5" colour touch-screen, 3D map display, SD card slot for MP3 playback, DAB radio tuner,         Bluetooth® audio streaming and upgraded dash display         Bi-zen neadlights: Includes Adaptive Front-lighting System (AFS), headlight washer system,         LED rear light clusters and daytime running lights <td< td=""><td></td><td></td><td></td><td></td><td></td><td>Driver</td></td<>                                   |                                                                    |                                                                    |                                                                    |                                                                                             |                                                                                                                                                                                                                                                                                                                                                                                                                                                                                                                                                                                                                                                                                                                                                                                                                                                                                                                                                                                                                                                                                                                                                                                                                                                                                                                                                                                                                                                                                                                                                                                                                                                                                                                                                                                                                                                                                                                                                                                                                                                                                                               | Driver                                                                                                |
| Front seatbelt reminder         ISOFIX points in rear seats         Remote central locking with deadlocks         Fuel filler cap linked to central locking         Child locks on rear doors         3-point seatbelts on all rear seats         Tyre pressure monitoring         Locking wheel bolts         Height adjustable front seatbelts with pre-tensioners and load limiter         Anti-theft roof antenna         Visible VIN in windscreen         OPTIONS         Metallic Paint         Custom Palette Paint         16" "Elio" alloy wheels         17" 'Agra' alloy wheels         18" 'Ibera' alloy wheels         19" 'Potenza' alloy wheels in white         Bluetooth® Communications Pack: Includes hands-free phone connection? with steering wheel controls, voice control and multi-function display         SEAT Media System 2.2: Satellite navigation with Bluetooth® Communications Pack, dynamic route guidance, 5" colour touch-screen, 3D map display, SD card slot for MP3 playback, DAB radio tuner, Bluetooth® audio streaming and upgraded dash display         Bi-xenon headlights: Includes Adaptive Front-lighting System (AFS), headlight washer system, LED rear light clusters and daytime running lights         Winter Pack: Includes heated front seats, headlight washer system and heated front washer nozzles         Tan Leather Upholstery Pack (includes Winter Pack)         Black Leather Upholstery Pack (includes  |                                                                    |                                                                    |                                                                    |                                                                                             |                                                                                                                                                                                                                                                                                                                                                                                                                                                                                                                                                                                                                                                                                                                                                                                                                                                                                                                                                                                                                                                                                                                                                                                                                                                                                                                                                                                                                                                                                                                                                                                                                                                                                                                                                                                                                                                                                                                                                                                                                                                                                                               | Driver                                                                                                |
| Front seatbelt reminder         ISOFIX points in rear seats         Remote central locking with deadlocks         Fuel filler cap linked to central locking         Child locks on rear doors         3-point seatbelts on all rear seats         Tyre pressure monitoring         Locking wheel bolts         Height adjustable front seatbelts with pre-tensioners and load limiter         Anti-theft roof antenna         Visible VIN in windscreen         OPTIONS         Metallic Paint         16" *Elio" alloy wheels         17" 'Agra' alloy wheels         18" 'Ibera' alloy wheels         19" 'Potenza' alloy wheels         19" 'Potenza' alloy wheels in white         Bluetooth® Communications Pack: Includes hands-free phone connection? with steering wheel controls, voice control and multi-function display         SEAT Media System 2.2: Satellite navigation with Bluetooth® Communications Pack, dynamic route guidance, 5" colour touch-screen, 3D map display, SD card slot for MP3 playback, DAB radio tuner, Bluetooth® audio streaming and upgraded dash display         Bi-xenon headlights: Includes Adaptive Front-lighting System (AFS), headlight washer system, LED rear light clusters and daytime running lights         Winter Pack: Includes heated front seats, headlight washer system and heated front washer nozzles         Tan Leather Upholstery Pack (includes Winter Pack)         Black Leather Upholstery Pack (inc |                                                                    |                                                                    |                                                                    |                                                                                             |                                                                                                                                                                                                                                                                                                                                                                                                                                                                                                                                                                                                                                                                                                                                                                                                                                                                                                                                                                                                                                                                                                                                                                                                                                                                                                                                                                                                                                                                                                                                                                                                                                                                                                                                                                                                                                                                                                                                                                                                                                                                                                               | Driver                                                                                                |
| Front seatbelt reminder         ISOFIX points in rear seats         Remote central locking with deadlocks         Fuel filler cap linked to central locking         Child locks on rear doors         3-point seatbelts on all rear seats         Tyre pressure monitoring         Locking wheel bolts         Height adjustable front seatbelts with pre-tensioners and load limiter         Anti-theft roof antenna         Visible VIN in windscreen         OPTIONS         Metallic Paint         Custom Palette Paint         16" "Elio" alloy wheels         17" 'Agra' alloy wheels         18" 'Ibera' alloy wheels         19" 'Potenza' alloy wheels in white         Bluetooth® Communications Pack: Includes hands-free phone connection? with steering wheel controls, voice control and multi-function display         SEAT Media System 2.2: Satellite navigation with Bluetooth® Communications Pack, dynamic route guidance, 5" colour touch-screen, 3D map display, SD card slot for MP3 playback, DAB radio tuner, Bluetooth® audio streaming and upgraded dash display         Bi-xenon headlights: Includes Adaptive Front-lighting System (AFS), headlight washer system, LED rear light clusters and daytime running lights         Winter Pack: Includes heated front seats, headlight washer system and heated front washer nozzles         Tan Leather Upholstery Pack (includes Winter Pack)         Black Loather Upholstery Pack (includes  |                                                                    |                                                                    |                                                                    |                                                                                             |                                                                                                                                                                                                                                                                                                                                                                                                                                                                                                                                                                                                                                                                                                                                                                                                                                                                                                                                                                                                                                                                                                                                                                                                                                                                                                                                                                                                                                                                                                                                                                                                                                                                                                                                                                                                                                                                                                                                                                                                                                                                                                               | Driver Driver Driver D D D D D D D D D D D D D D D D D D D                                            |
| Front seatbelt reminder         ISOFIX points in rear seats         Remote central locking with deadlocks         Fuel filler cap linked to central locking         Child locks on rear doors         3-point seatbelts on all rear seats         Tyre pressure monitoring         Locking wheel bolts         Height adjustable front seatbelts with pre-tensioners and load limiter         Anti-theft roof antenna         Visible VIN in windscreen         OPTIONS         Metallic Paint         Cd: "Gio" alloy wheels         17" 'Agra' alloy wheels         18" 'Ibera' alloy wheels         19" 'Potenza' alloy wheels         19" 'Potenza' alloy wheels in white         Bluetoothe Communications Pack: Includes hands-free phone connection? with steering wheel controls, voice control and multi-function display         SEAT Media System 2.2: Satellite navigation with Bluetooth® Communications Pack, dynamic route guidance, 5" colour touch-screen, 3D map display, SD card slot for MP3 playback, DAB radio tuner, Bluetooth® audio streaming and upgraded dash display         Bi-xenon headlights: Includes Adaptive Front-lighting System (AFS), headlight washer system, LED rear light clusters and daytime running lights         Winter Pack: Includes heated front seats, headlight washer system and heated front washer mozzles         Tan Leather Upholstery Pack (includes Winter Pack)         Black Leather Upholstery Pack (incl |                                                                    |                                                                    |                                                                    |                                                                                             |                                                                                                                                                                                                                                                                                                                                                                                                                                                                                                                                                                                                                                                                                                                                                                                                                                                                                                                                                                                                                                                                                                                                                                                                                                                                                                                                                                                                                                                                                                                                                                                                                                                                                                                                                                                                                                                                                                                                                                                                                                                                                                               | Driver<br>Driver<br>Driver<br>Driver<br>D<br>D<br>D<br>D<br>D<br>D<br>D<br>D<br>D<br>D<br>D<br>D<br>D |