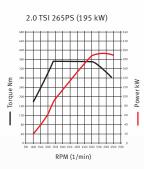

# IT DOESN'T JUST SEE CURVES. IT SEES GRAPHS.

Throw the Leon into a corner and you'll feel the difference technology makes. It comes in the form of XDS (electronic differential lock system), an advanced traction control system that's linked to our Electronic Stability Programme (ESP). XDS provides each wheel with just the right amount of torgue to maximize traction and improves response throughout the curve. Combine this with a range of powerful engines (like the Cupra R's 2.0 TSI 265PS) and brace yourself for goosebumps.

Front fog lights with cornering function.

Petrol models range from the 1.4 85PS (63 kW) to the Cupra R's astounding 2.0 TSI 265PS (195 kW).

#### WHERE HIGH TECH MEETS HIGH SPEED.

From high performance to low emissions, there's something for everyone under the Leon's hood. Petrol models range from a 1.4 85PS to a 2.0 TSI 265PS. Not for the faint of heart, the Cupra R's 2.0 TSI 265PS will satisfy the biggest power craving. Meanwhile, Common Rail technology makes the 2.0 TDI CR 140PS and 170PS units smoother and quieter, while also lowering fuel consumption and CO<sub>2</sub> emissions – and meeting EU5 emission standards. And with emissions of only 99 g/km, the Leon Ecomotive is one of the most economical cars in its segment (more on that later).