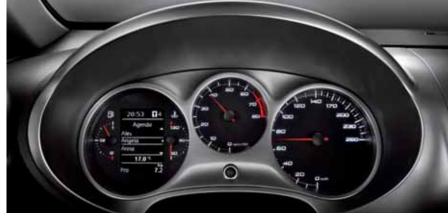

# HIGHLY DEVELOPED INSIDE AND OUT.

Inside the Leon you'll find a space that's perfectly suited to you. Upholstery is customisable and comes in a range of trims and colours. Are you a more refined Tan Leather person? How about sporty Red Alcantara? The centre console and instrument cluster are ergonomically streamlined, and a combined USB/AUX-in port (CUP) is MP3, iPod®\* and USB compatible. The 5-inch colour display with optional SEAT Media System offers high-quality maps and precise acoustic recommendations that you can access through the touch screen or steering wheel controls.

Multi-function steering wheel.

SEAT Media System 2.2 with Bluetooth®, touch screen and DAB (Digital Audio Broadcasting).

Start/Stop System.

Tyre pressure monitoring.

Gearshift indicator.

Bi-xenon headlights with AFS (Adaptive Front-lighting System).