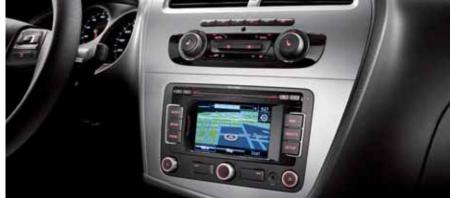

# HIGHLY DEVELOPED INSIDE AND OUT.

Inside the Leon you'll find a space that's perfectly suited to you. Upholstery is customisable and comes in a range of trims and colours. Are you a more refined Tan Leather person? How about sporty Red Alcantara? The centre console and instrument cluster are ergonomically streamlined, and a combined USB/AUX-in port (CUP) is MP3, iPod®\* and USB compatible. The 5-inch colour display with optional SEAT Media System offers high-quality maps and precise acoustic recommendations that you can access through the touch screen or steering wheel controls.

Multi-function steering wheel.

SEAT Media System 2.2 with Bluetooth®, touch screen and DAB (Digital Audio Broadcasting).

Start/Stop System.

Tyre pressure monitoring.

Gearshift indicator.

Bi-xenon headlights with AFS (Adaptive Front-lighting System).