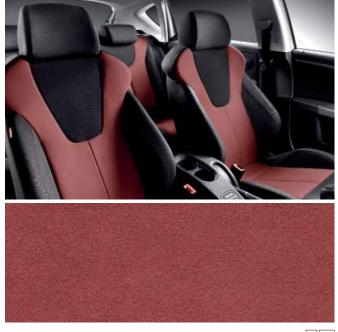

# HIGHLY DEVELOPED INSIDE AND OUT.

Inside the Leon you'll find a space that's perfectly suited to you. Upholstery is customisable and comes in a range of trims and colours. Are you a more refined Tan Leather person? How about sporty Red Alcantara? The centre console and instrument cluster are ergonomically streamlined, and a combined USB/AUX-in port (CUP) is MP3, iPod®\* and USB compatible. The 5-inch colour display with optional SEAT Media System offers high-quality maps and precise acoustic recommendations that you can access through the touch screen or steering wheel controls.