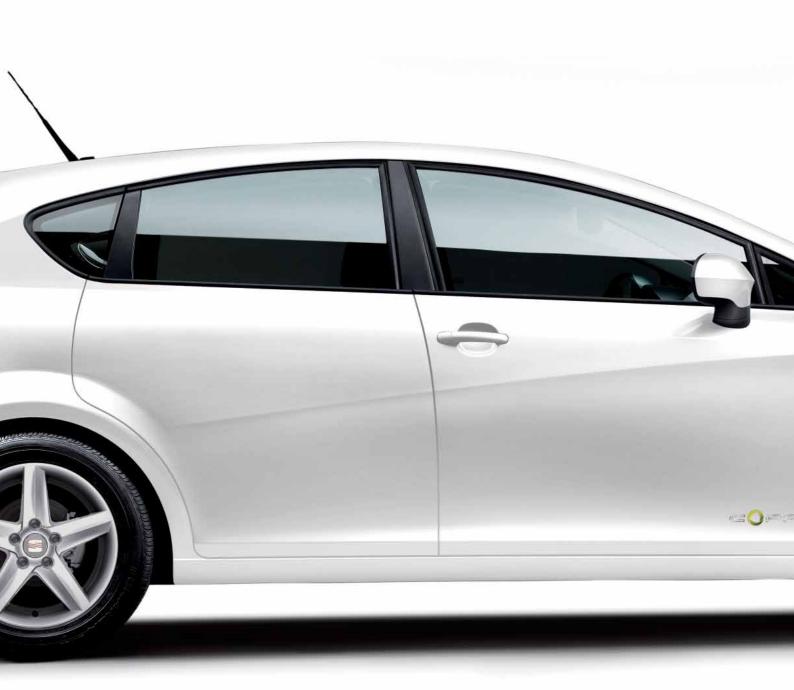

# HIGHLY DEVELOPED INSIDE AND OUT.

Inside the Leon you'll find a space that's perfectly suited to you. Upholstery is customisable and comes in a range of trims and colours. Are you a more refined Tan Leather person? How about sporty Red Alcantara? The centre console and instrument cluster are ergonomically streamlined, and a combined USB/AUX-in port (CUP) is MP3, iPod®\* and USB compatible. The 5-inch colour display with optional SEAT Media System offers high-quality maps and precise acoustic recommendations that you can access through the touch screen or steering wheel controls.

## SPECIAL FEATURES

Passenger airbag de-activation.

Electronic Stability Programme (ESP).

iPod®\* and MP3 compatible USB/AUX-in port (CUP). Model shown with iPod® support cradle\*.

Auto-dimming rear view mirror.