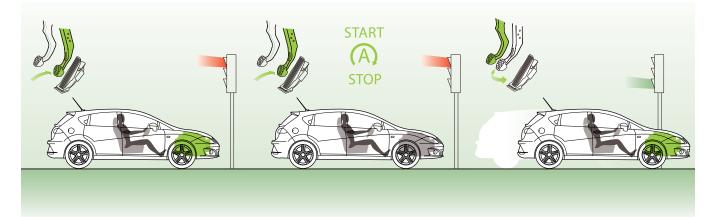

#### THE CLEANEST, AND MEANEST, IN ITS CLASS.

You might think the numbers don't add up. 0 to 62 mph in 11.5 seconds, top speed of 118 mph, and CO<sub>2</sub> emissions of only 99 g/km? How is this possible? One answer is technology, another aerodynamics. We knew that lowering resistance would help lower emissions and fuel consumption. So we added special low friction tyres and deflectors over the wheels. We modified the radiator grille so airflow was redirected out of the engine bay. This reduced the drag coefficient from 0.33 to 0.30. Then we added a 1.6 TDI 105PS engine with Common Rail technology, a gearshift indicator, and Diesel Particulate Filter (DPF). By finally adding Start/Stop and Energy Recovery Systems, we boosted fuel consumption to 74 miles for every gallon and cut emissions by a further 20 g/km, an impressive figure when you consider the possible tax benefits. The Leon Ecomotive is not only exempt from RFL (Road Fund Licence) charges, since January 2011 it has also been able to evade the London congestion charge. All this while staying true to our philosophy of 'less emissions, more emotions'. The numbers, and the prospects, look good indeed.

When the car is stopped, the gear lever set to neutral and clutch pedal is released, the Start/Stop System switches the engine off. Once the clutch is engaged again the engine starts automatically.

An Energy Recovery System works by varying the amount of power absorbed by the alternator. During braking, power which would otherwise be wasted is drawn into the electrical systems and battery. Under acceleration the alternator draws less energy, so more can be sent to driving the wheels. This system helps you reduce overall fuel consumption, and consequently the CO<sub>2</sub> emission level.