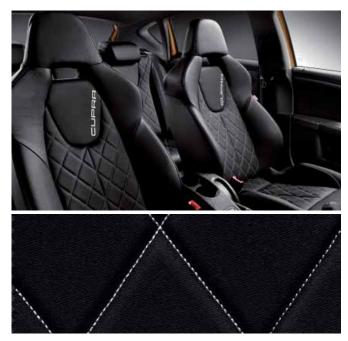

# HIGHLY DEVELOPED INSIDE AND OUT.

Inside the Leon you'll find a space that's perfectly suited to you. Upholstery is customisable and comes in a range of trims and colours. Are you a more refined Tan Leather person? How about sporty Red Alcantara? The centre console and instrument cluster are ergonomically streamlined, and a combined USB/AUX-in port (CUP) is MP3, iPod®\* and USB compatible. The 5-inch colour display with optional SEAT Media System offers high-quality maps and precise acoustic recommendations that you can access through the touch screen or steering wheel controls.

- Gloss black lower diffuser and number plate surround Gloss black door trim inserts

- Exclusive Cupra R bucket sports seats upholstered in quilted black leather
   Gloss black front seat-backs featuring 'R' logo
   3 button folding key with 'R' logo and with remote window opening/closing functionality