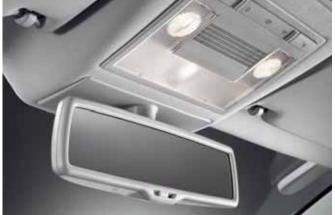

## SPECIAL FEATURES

Passenger airbag de-activation.

Electronic Stability Programme (ESP).

iPod®\* and MP3 compatible USB/AUX-in port (CUP). Model shown with iPod® support cradle\*.

Auto-dimming rear view mirror.