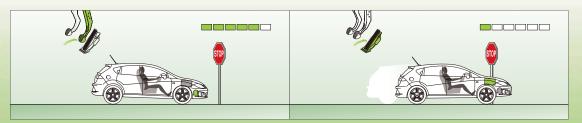

#### SAFETY 2.0.

We couldn't take performance to the next level without doing the same for safety. The list includes standard driver and passenger airbags, and optional rear side airbags. Optional bi-xenon headlights come with Adaptive Front-lighting System (AFS), which react to steering, speed and elevation and automatically adjust to illuminate the road ahead. Front fog lights with cornering function light the way even more. When cornering, XDS (electronic differential lock system) and a multi-link rear axle work in tandem to provide you with a higher level of control. The Leon also comes equipped with the newest generation Anti-lock Braking System (ABS), Electronic Stability Programme (ESP) and Emergency Brake Assist (EBA). These systems monitor information from the steering wheel, tyres, brakes and accelerator, making adjustments when necessary to maximize safety.