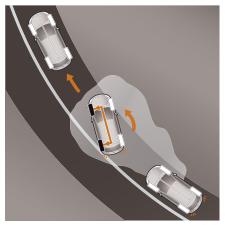

# IT DOESN'T JUST SEE CURVES. IT SEES GRAPHS.

Throw the Leon into a corner and you'll feel the difference technology makes. It comes in the form of XDS (electronic differential lock system), an advanced traction control system that's linked to our Electronic Stability Programme (ESP). XDS provides each wheel with just the right amount of torgue to maximize traction and improves response throughout the curve. Combine this with a range of powerful engines (like the Cupra R's 2.0 TSI 265PS) and brace yourself for goosebumps.

#### SAFETY 2.0.

We couldn't take performance to the next level without doing the same for safety. The list includes standard driver and passenger airbags, and optional rear side airbags. Optional bi-xenon headlights come with Adaptive Front-lighting System (AFS), which react to steering, speed and elevation and automatically adjust to illuminate the road ahead. Front fog lights with cornering function light the way even more. When cornering, XDS (electronic differential lock system) and a multi-link rear axle work in tandem to provide you with a higher level of control. The Leon also comes equipped with the newest generation Anti-lock Braking System (ABS), Electronic Stability Programme (ESP) and Emergency Brake Assist (EBA). These systems monitor information from the steering wheel, tyres, brakes and accelerator, making adjustments when necessary to maximize safety.