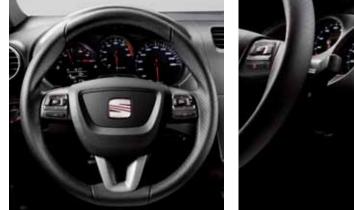

# HIGHLY DEVELOPED INSIDE AND OUT.

Inside the Leon you'll find a space that's perfectly suited to you. Upholstery is customisable and comes in a range of trims and colours. Are you a more refined Tan Leather person? How about sporty Red Alcantara? The centre console and instrument cluster are ergonomically streamlined, and a combined USB/AUX-in port (CUP) is MP3, iPod®\* and USB compatible. The 5-inch colour display with optional SEAT Media System offers high-quality maps and precise acoustic recommendations that you can access through the touch screen or steering wheel controls.

Multi-function steering wheel.

SEAT Media System 2.2 with Bluetooth®, touch screen and DAB (Digital Audio Broadcasting).

Start/Stop System.

Tyre pressure monitoring.

Gearshift indicator.

Bi-xenon headlights with AFS (Adaptive Front-lighting System).