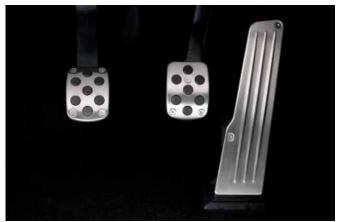

Drilled aluminium pedals

• SEAT Sport racing brakes with red callipers

0507 RPE