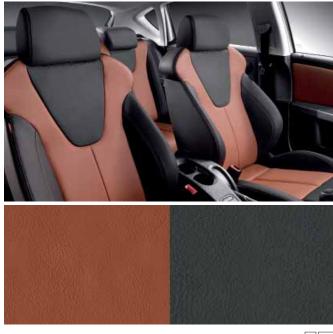

# HIGHLY DEVELOPED INSIDE AND OUT.

Inside the Leon you'll find a space that's perfectly suited to you. Upholstery is customisable and comes in a range of trims and colours. Are you a more refined Tan Leather person? How about sporty Red Alcantara? The centre console and instrument cluster are ergonomically streamlined, and a combined USB/AUX-in port (CUP) is MP3, iPod®\* and USB compatible. The 5-inch colour display with optional SEAT Media System offers high-quality maps and precise acoustic recommendations that you can access through the touch screen or steering wheel controls.