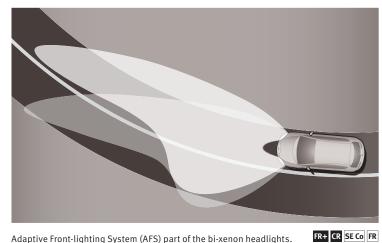

#### SAFETY 2.0.

We couldn't take performance to the next level without doing the same for safety. The list includes standard driver and passenger airbags, and optional rear side airbags. Optional bi-xenon headlights come with Adaptive Front-lighting System (AFS), which react to steering, speed and elevation and automatically adjust to illuminate the road ahead. Front fog lights with cornering function light the way even more. When cornering, XDS (electronic differential lock system) and a multi-link rear axle work in tandem to provide you with a higher level of control. The Leon also comes equipped with the newest generation Anti-lock Braking System (ABS), Electronic Stability Programme (ESP) and Emergency Brake Assist (EBA). These systems monitor information from the steering wheel, tyres, brakes and accelerator, making adjustments when necessary to maximize safety.

FR+ CR SE Co FR

Electric sunroof (slide/tilt).

SE Co FR FR+ CR

Adaptive Front-lighting System (AFS) part of the bi-xenon headlights.

Rear side airbags.

SE Co FR FR+ CR

Headlight washer system (included with the bi-xenon headlights and in the Winter Pack).