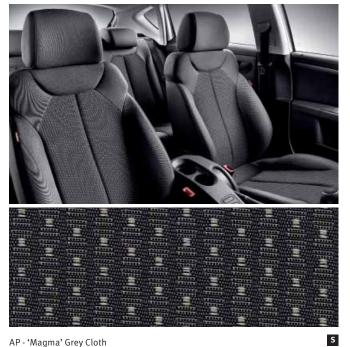

# HIGHLY DEVELOPED INSIDE AND OUT.

Inside the Leon you'll find a space that's perfectly suited to you. Upholstery is customisable and comes in a range of trims and colours. Are you a more refined Tan Leather person? How about sporty Red Alcantara? The centre console and instrument cluster are ergonomically streamlined, and a combined USB/AUX-in port (CUP) is MP3, iPod®\* and USB compatible. The 5-inch colour display with optional SEAT Media System offers high-quality maps and precise acoustic recommendations that you can access through the touch screen or steering wheel controls.