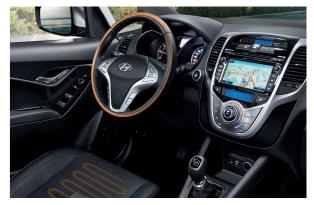

Heated steering wheel and seats. Nothing is more welcoming on a winter morning than heated seats and a heated steering wheel.

**Panorama sunroof.** The twin-panel roof creates a bright, airy ambience. At the touch of a button, the front panel tilts or slides open, adding the feel of open-air driving.