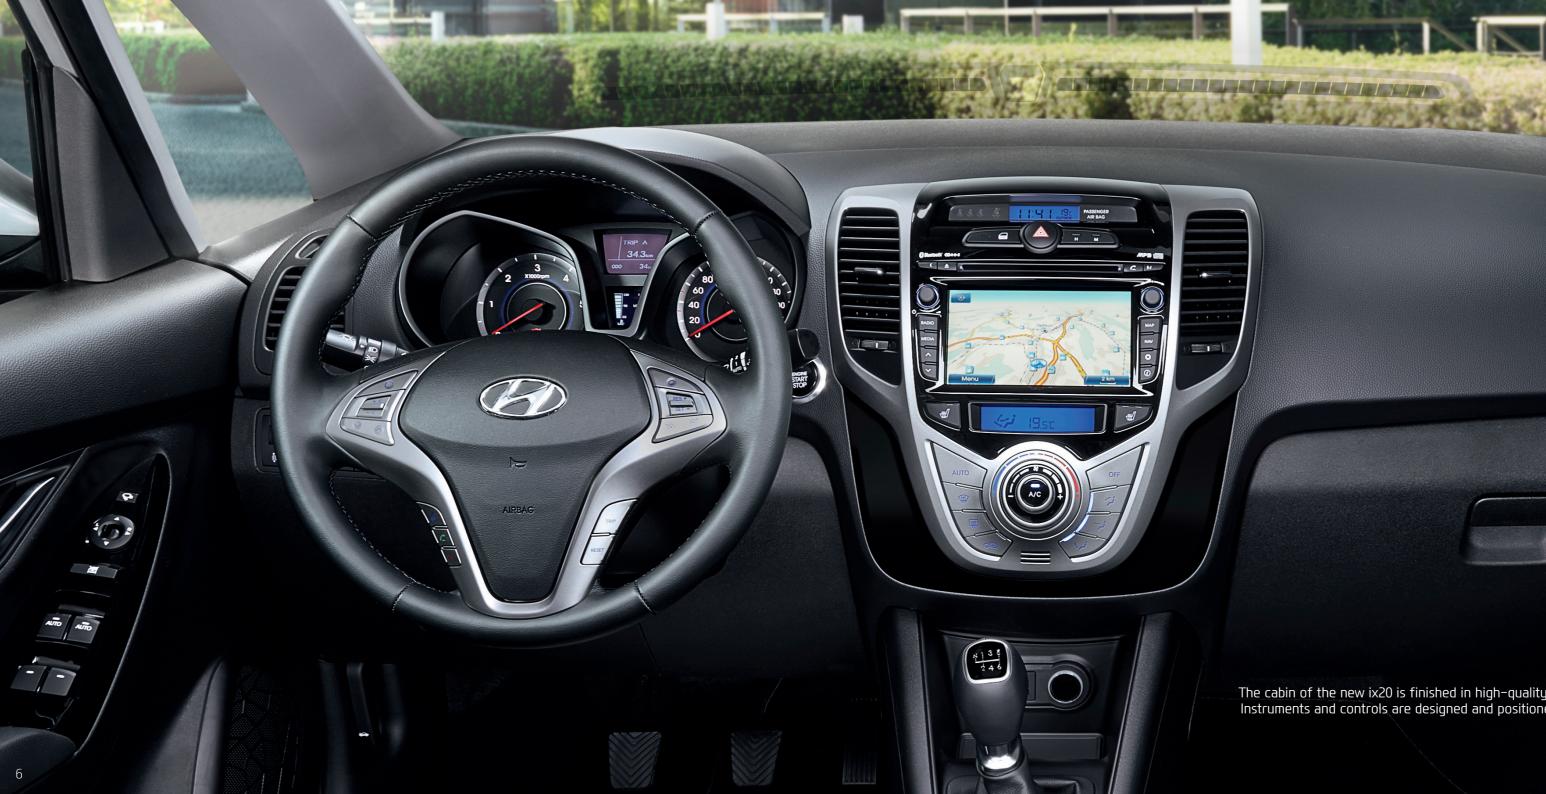

The cabin of the new ix20 is finished in high-quality materials. Instruments and controls are designed and positioned for ease of operation.

ATT.

**New generation audio and navigation system.** The new audio system includes iPod connectivity, integrated My Music storage (1 GB) and AUX and USB ports. The navigation system has a 6.5" TFT colour touch screen that also functions as the display for the integrated rear view camera.