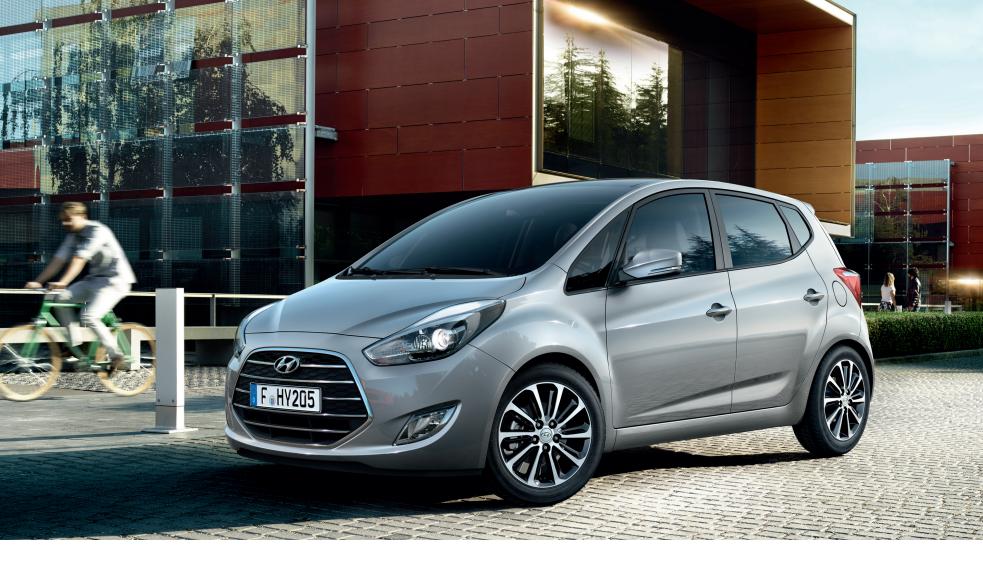

## The new face of space in a compact format.

The attractive lines of the new ix20 integrate seamlessly with the bold new hexagonal grille and sleek new projector headlamps. Together they create an overall dynamic impression, emphasized by the stylish new alloy wheels. The long wheelbase not only allows an impressively roomy interior, it also contributes to the attractively balanced proportions. At the rear, the new ix20 is identified by bright LED combination lamps. 