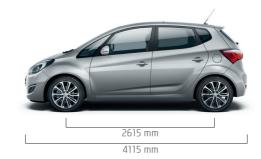

**Interior space.** With its 1600 mm high roofline and 2615 mm wheelbase, the ix20 offers more interior space than many larger cars, meaning families can travel in comfort even on the longest journeys.

#### Wheels

17" Alloy Wheels

Dimensions

Ruby Wine

Phantom Black

Thunder Grey

Ara Blue

Ultimate Red