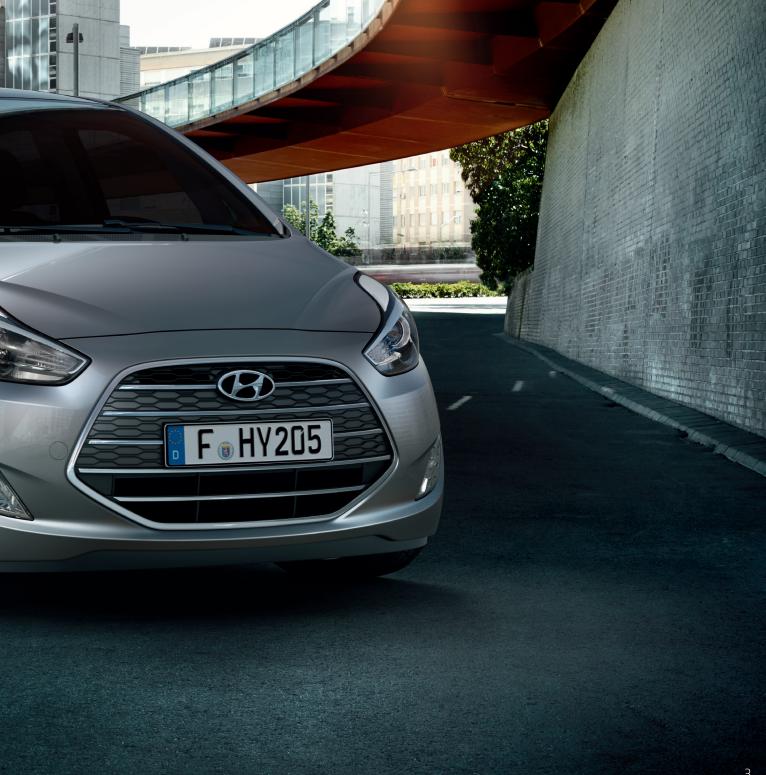

## The new face of space in a compact format.

The attractive lines of the new ix20 integrate seamlessly with the bold new hexagonal grille and sleek new projector headlamps. Together they create an overall dynamic impression, emphasized by the stylish new alloy wheels. The long wheelbase not only allows an impressively roomy interior, it also contributes to the attractively balanced proportions. At the rear, the new ix20 is identified by bright LED combination lamps. 