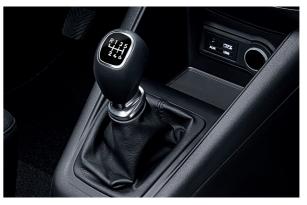

**Six-speed transmissions.** Diesel engines have 6-speed manual transmissions, as does the 1.6 petrol engine, which can also be specified with a new, high-efficiency 6-speed automatic transmission.

**Engine upgrades.** Both petrol engines have been revised to deliver improved fuel efficiency, and there's now more torque available from the two diesel engines. All are Euro6 compliant.