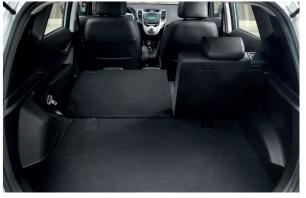

You can configure the interior to carry passengers, cargo, or a mixture of both. A clever 60:40 fold & dive mechanism allows the rear seats to be folded flat into the vehicle floor, creating a class-leading total load space of 1486 litres. Powering the new ix20 is a range of upgraded petrol and diesel engines, available with 5-speed or 6-speed manual transmissions, or a new 6-speed automatic. Other practical features, like Rear Parking Assist and rear-view camera, make everyday driving easy and stress-free.

Variable carrying capacity. The large load space accommodates 440–litres of luggage beneath the retractable load–cover. A rear seat sliding function opens up even more space for those tricky larger items.