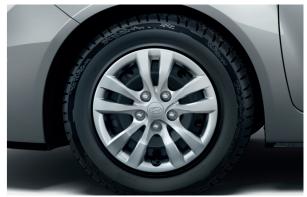

#### Wheels

17" Alloy Wheels

Dimensions

Ruby Wine

Phantom Black

Thunder Grey

Ara Blue

Ultimate Red