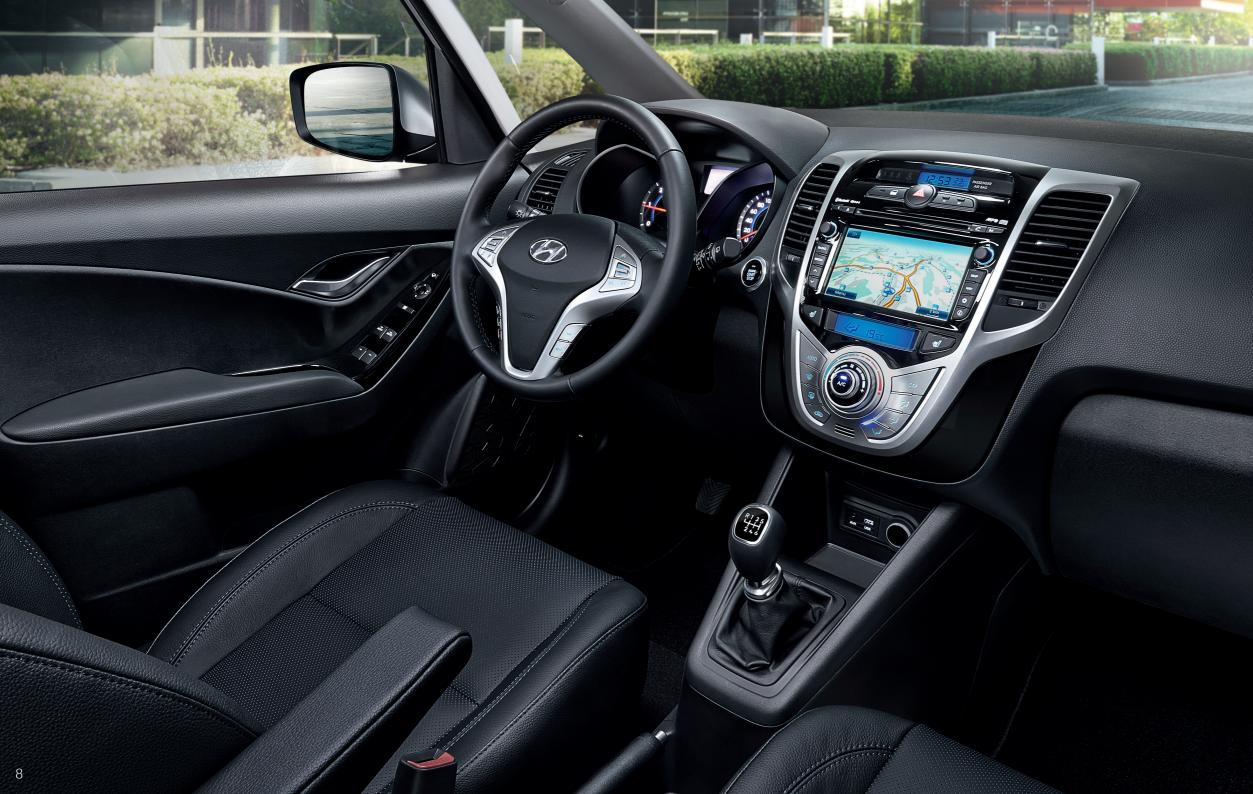

The cabin of the new ix20 is finished in high-quality materials. Instruments and controls are designed and positioned for ease of operation.

ATT.

#### Plenty of room for bright ideas.

The new ix20 is available with the kind of features and technologies you may not expect in cars of this class. The wide-opening panorama roof extends the feeling of spaciousness, while the audio and navigation systems will keep you entertained and on track wherever your journey may take you.

**New generation audio and navigation system.** The new audio system includes iPod connectivity, integrated My Music storage (1 GB) and AUX and USB ports. The navigation system has a 6.5" TFT colour touch screen that also functions as the display for the integrated rear view camera.