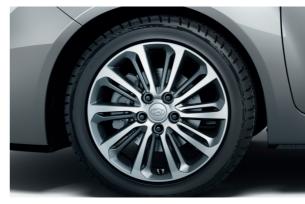

#### Wheels

17" Alloy Wheels

Dimensions

Ruby Wine

Phantom Black

Thunder Grey

Ara Blue

Ultimate Red