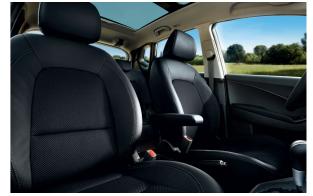

The cabin of the new ix20 is finished in high-quality materials. Instruments and controls are designed and positioned for ease of operation.

ATT.

Heated steering wheel and seats. Nothing is more welcoming on a winter morning than heated seats and a heated steering wheel.

**Panorama sunroof.** The twin-panel roof creates a bright, airy ambience. At the touch of a button, the front panel tilts or slides open, adding the feel of open-air driving.