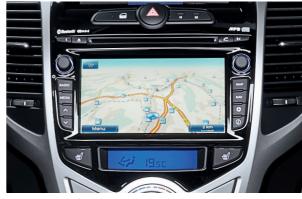

**New generation audio and navigation system.** The new audio system includes iPod connectivity, integrated My Music storage (1 GB) and AUX and USB ports. The navigation system has a 6.5" TFT colour touch screen that also functions as the display for the integrated rear view camera.