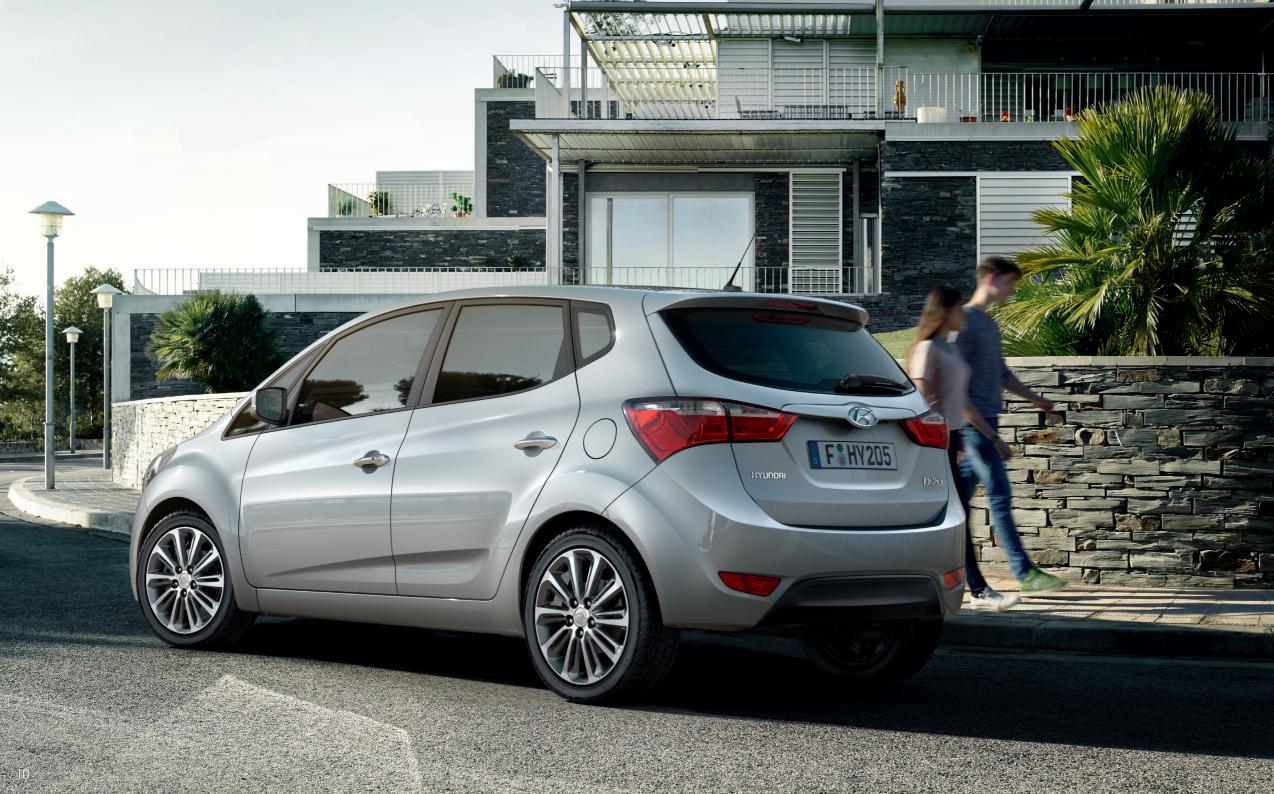

## The new face of space in a compact format.

The attractive lines of the new ix20 integrate seamlessly with the bold new hexagonal grille and sleek new projector headlamps. Together they create an overall dynamic impression, emphasized by the stylish new alloy wheels. The long wheelbase not only allows an impressively roomy interior, it also contributes to the attractively balanced proportions. At the rear, the new ix20 is identified by bright LED combination lamps. 