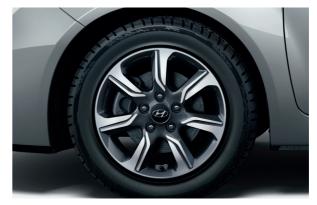

#### Wheels

17" Alloy Wheels

Dimensions

Ruby Wine

Phantom Black

Thunder Grey

Ara Blue

Ultimate Red