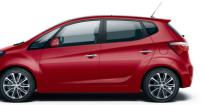

## The new face of space in a compact format.

The attractive lines of the new ix20 integrate seamlessly with the bold new hexagonal grille and sleek new projector headlamps. Together they create an overall dynamic impression, emphasized by the stylish new alloy wheels. The long wheelbase not only allows an impressively roomy interior, it also contributes to the attractively balanced proportions. At the rear, the new ix20 is identified by bright LED combination lamps. 