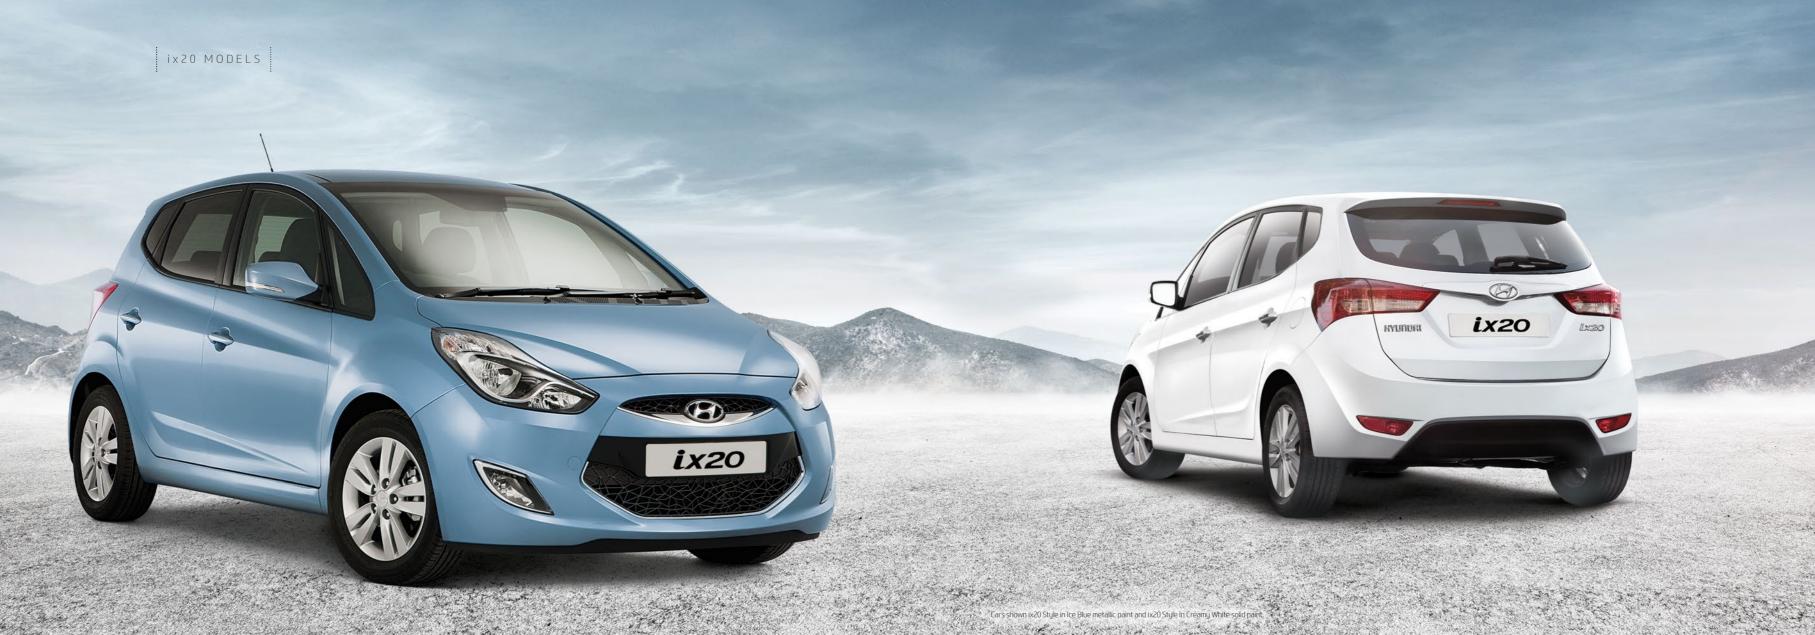

The ix20 doesn't do boxy. It boasts a dynamic design, a spacious interior and an efficient driving experience that's enhanced by all the clever little extras inside. It's the stand-out car in its class.

## A stylish design we've thought outside the box

The ix20 cleverly delivers high style without a hint of compromise. The sculpted tail lights step out from the bodywork to give it a contemporary feel. An elegant curved line runs through the wraparound headlights and underlines the front grille, which is enhanced even further with a stylish eco pattern on the Active and Style models. Body-coloured folding

door mirrors are also introduced on Style. But despite its attractive appearance, we didn't choose style over substance. We opted for both. As well as looking the part, its sculpted door mirrors reduce drag as well. In short, it's sophisticated, practical and another excellent example of our fluidic design philosophy. The perfect blend of form and function.