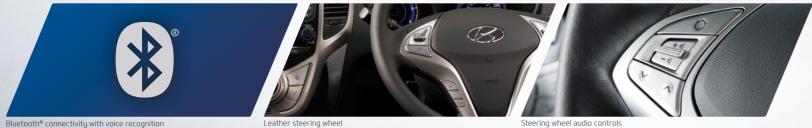

The Active and Style models include a range of extra features, such as Bluetooth® connectivity with voice recognition. Steering wheel audio controls also mean you can keep your ears trained on the music, and your eyes focused on the road ahead. And when you come to park at the end of your journey, reversing sensors help you to fit into the tightest of gaps. Get inside the ix20 to make the most of an entertaining and intuitive driving experience.

Active offers the following features over Classic

- 16" alloy wheels
- Automatic headlights
- Bluetooth® connectivity with voice recognition
- Body coloured door handles with chrome inserts
- Eco pattern front grille
- Electric heated door mirrors