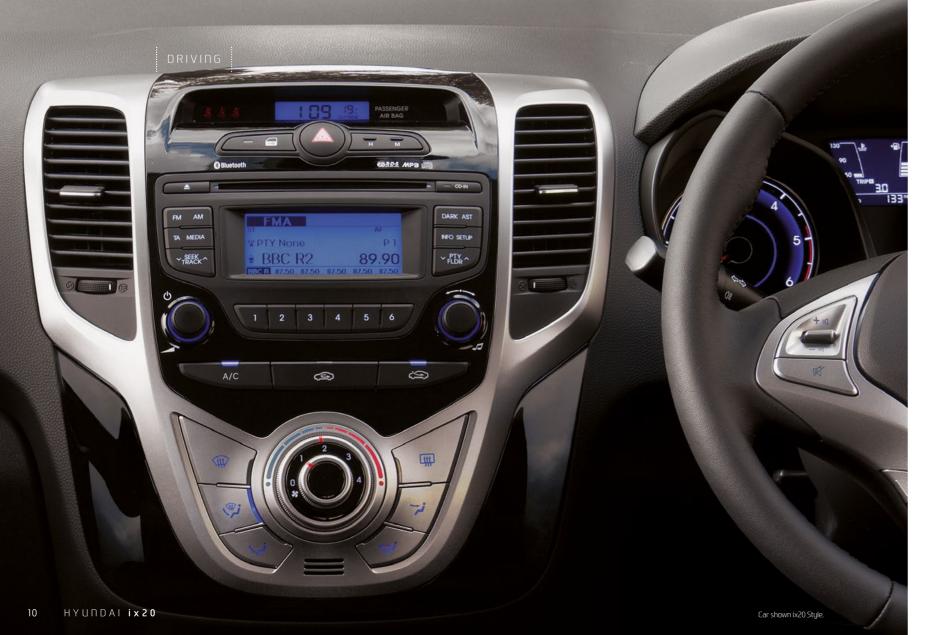

## A host of driving technologies THEY'LL BE MUSIC TO YOUR EARS

The ix20 comes with a variety of smart features to enhance every trip. The driver's seat is fully adjustable, while you'll also enjoy a height and reach adjustable steering wheel, so you can get yourself into the perfect position. You'll no longer have to cram your glove box full of CDs thanks to USB and aux connections, which allow you to plug in your compatible phone or MP3 player and listen to all your favourite tunes.

The Active and Style models include a range of extra features, such as Bluetooth® connectivity with voice recognition. Steering wheel audio controls also mean you can keep your ears trained on the music, and your eyes focused on the road ahead. And when you come to park at the end of your journey, reversing sensors help you to fit into the tightest of gaps. Get inside the ix20 to make the most of an entertaining and intuitive driving experience.