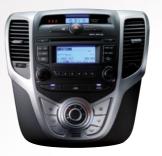

## A host of driving technologies THEY'LL BE MUSIC TO YOUR EARS

The ix20 comes with a variety of smart features to enhance every trip. The driver's seat is fully adjustable, while you'll also enjoy a height and reach adjustable steering wheel, so you can get yourself into the perfect position. You'll no longer have to cram your glove box full of CDs thanks to USB and aux connections, which allow you to plug in your compatible phone or MP3 player and listen to all your favourite tunes.

The Active and Style models include a range of extra features, such as Bluetooth® connectivity with voice recognition. Steering wheel audio controls also mean you can keep your ears trained on the music, and your eyes focused on the road ahead. And when you come to park at the end of your journey, reversing sensors help you to fit into the tightest of gaps. Get inside the ix20 to make the most of an entertaining and intuitive driving experience.