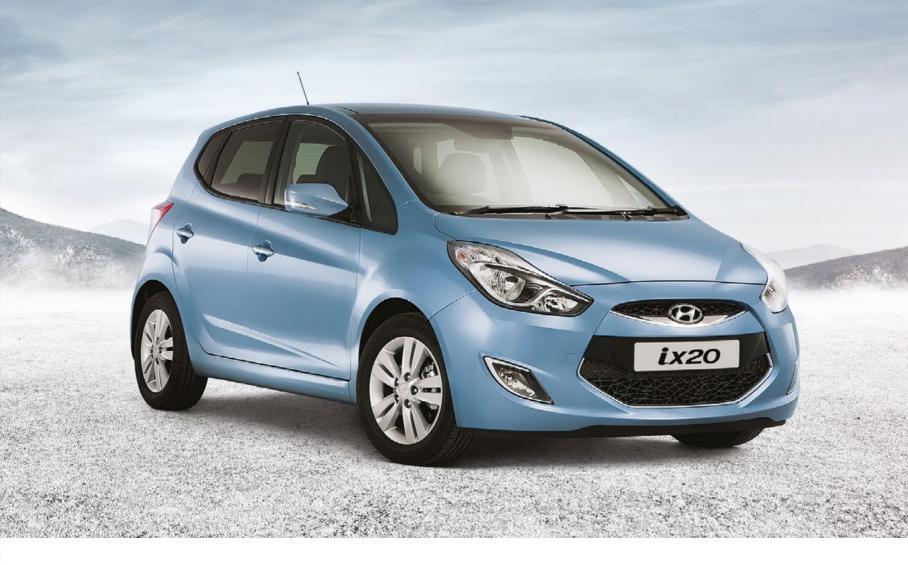

The ix20 doesn't do boxy. It boasts a dynamic design, a spacious interior and an efficient driving experience that's enhanced by all the clever little extras inside. It's the stand-out car in its class.

## A stylish design we've thought outside the box

The ix20 cleverly delivers high style without a hint of compromise. The sculpted tail lights step out from the bodywork to give it a contemporary feel. An elegant curved line runs through the wraparound headlights and underlines the front grille, which is enhanced even further with a stylish eco pattern on the Active and Style models. Body-coloured folding

door mirrors are also introduced on Style. But despite its attractive appearance, we didn't choose style over substance. We opted for both. As well as looking the part, its sculpted door mirrors reduce drag as well. In short, it's sophisticated, practical and another excellent example of our fluidic design philosophy. The perfect blend of form and function.