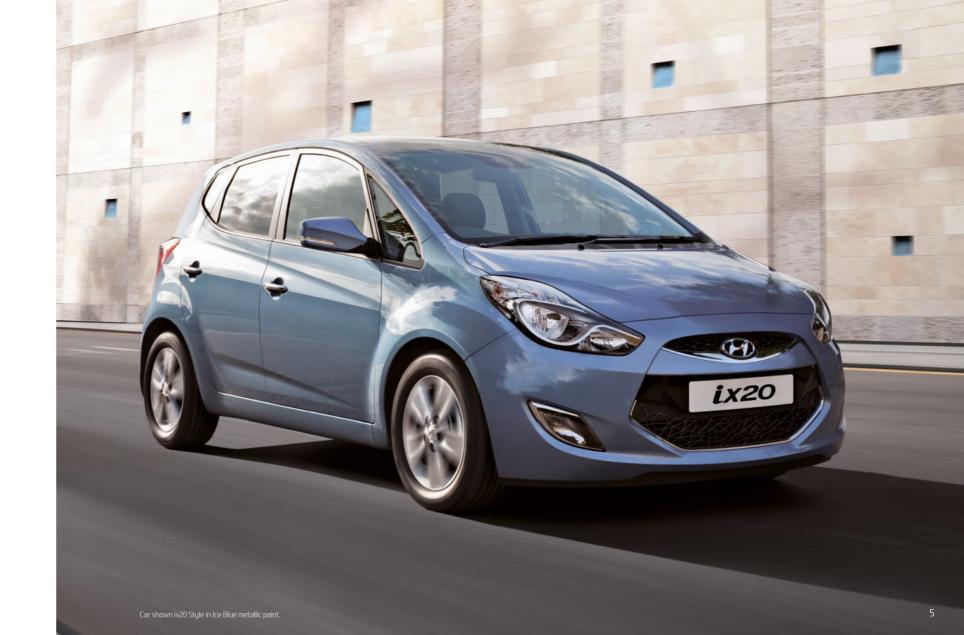

## A stylish design we've thought outside the box

The ix20 cleverly delivers high style without a hint of compromise. The sculpted tail lights step out from the bodywork to give it a contemporary feel. An elegant curved line runs through the wraparound headlights and underlines the front grille, which is enhanced even further with a stylish eco pattern on the Active and Style models. Body-coloured folding

door mirrors are also introduced on Style. But despite its attractive appearance, we didn't choose style over substance. We opted for both. As well as looking the part, its sculpted door mirrors reduce drag as well. In short, it's sophisticated, practical and another excellent example of our fluidic design philosophy. The perfect blend of form and function.