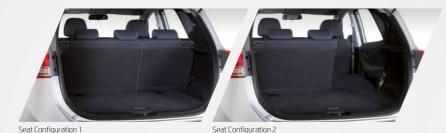

## Access all areas

The ix20 is extremely flexible, with a range of configurations designed to suit your requirements. Whether you need to fit in a car full of luggage, or pick up your kids from school, you can adjust the seats to your preferred setting. There are also a variety of convenient storage spaces that you'll really appreciate.

Seat Configuration 4

Seat Configuration 3

Eco drive indicator (\* not available with automatic transmission)

Air conditioning

Active

On the Active model, you'll benefit from attractive 16" alloy wheels as well as body-coloured door handles with chrome inserts for a stylish look. It also comes with steering wheel audio controls and reversing sensors to help you fit into the tightest gaps.