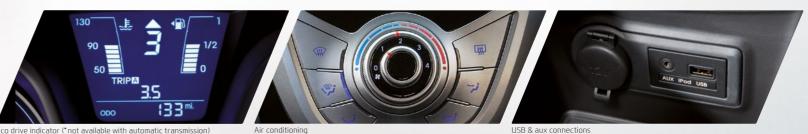

## A host of driving technologies THEY'LL BE MUSIC TO YOUR EARS

The ix20 comes with a variety of smart features to enhance every trip. The driver's seat is fully adjustable, while you'll also enjoy a height and reach adjustable steering wheel, so you can get yourself into the perfect position. You'll no longer have to cram your glove box full of CDs thanks to USB and aux connections, which allow you to plug in your compatible phone or MP3 player and listen to all your favourite tunes.

The Active and Style models include a range of extra features, such as Bluetooth® connectivity with voice recognition. Steering wheel audio controls also mean you can keep your ears trained on the music, and your eyes focused on the road ahead. And when you come to park at the end of your journey, reversing sensors help you to fit into the tightest of gaps. Get inside the ix20 to make the most of an entertaining and intuitive driving experience.

find the perfect temperature thanks to air conditioning. It means you can enjoy a hot blast of air to warm you up for winter, or a cool, refreshing breeze during the summer months. On the Style, you'll also benefit from a sophisticated panoramic sunroof that creates the feel of space and light, as well as stylish privacy glass to reduce the sun's rays and keep you cool on the inside. You can sit back, relax and simply enjoy the ride.

### Classic

Classic comes with 15" steel wheels, USB and aux connections, and an eco drive indicator. There is also air conditioning so you can maintain a comfortable temperature, and driver's seat adjustment so you can find the perfect position.

Seat Configuration 3

Eco drive indicator (\* not available with automatic transmission)

Air conditioning

Active

On the Active model, you'll benefit from attractive 16" alloy wheels as well as body-coloured door handles with chrome inserts for a stylish look. It also comes with steering wheel audio controls and reversing sensors to help you fit into the tightest gaps.