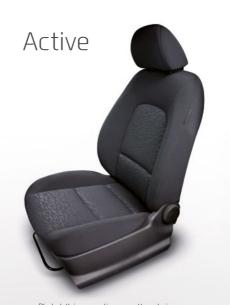

Seat Configuration 3

Eco drive indicator (\* not available with automatic transmission)

Air conditioning

Active

On the Active model, you'll benefit from attractive 16" alloy wheels as well as body-coloured door handles with chrome inserts for a stylish look. It also comes with steering wheel audio controls and reversing sensors to help you fit into the tightest gaps.

Active offers the following features over Classic

- 16" alloy wheels
- Automatic headlights
- Bluetooth® connectivity with voice recognition
- Body coloured door handles with chrome inserts
- Eco pattern front grille
- Electric heated door mirrors

- Electric front & rear windows with anti-trap for driver and passenger
- Front fog lights
- Gloss black and alloy effect fascia trim
- Leather steering wheel and gear knob
- One touch up and down driver's window control
- Reversing sensors
- Steering wheel audio controls