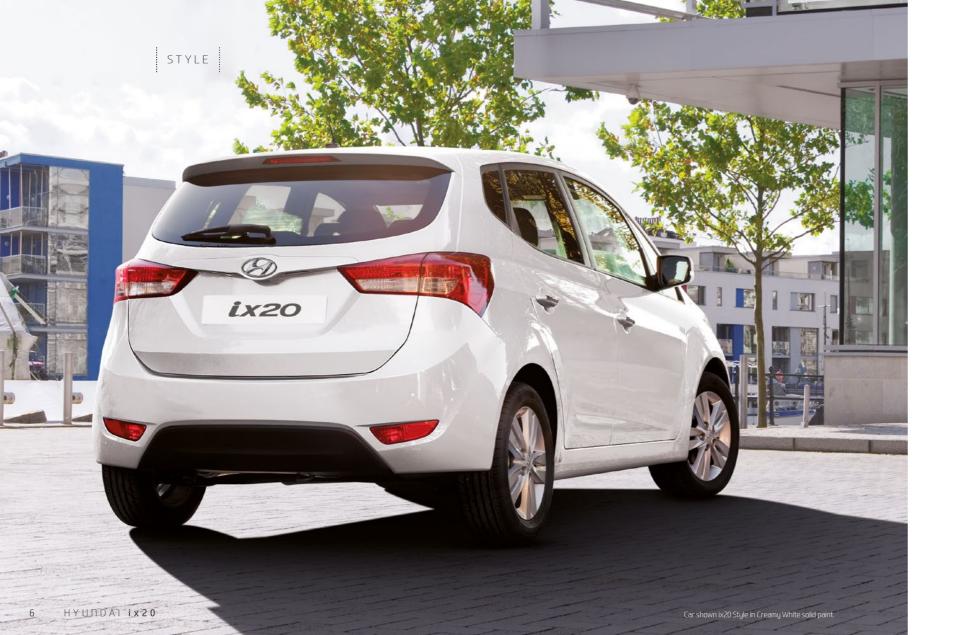

## A stylish design we've thought outside the box

The ix20 cleverly delivers high style without a hint of compromise. The sculpted tail lights step out from the bodywork to give it a contemporary feel. An elegant curved line runs through the wraparound headlights and underlines the front grille, which is enhanced even further with a stylish eco pattern on the Active and Style models. Body-coloured folding

door mirrors are also introduced on Style. But despite its attractive appearance, we didn't choose style over substance. We opted for both. As well as looking the part, its sculpted door mirrors reduce drag as well. In short, it's sophisticated, practical and another excellent example of our fluidic design philosophy. The perfect blend of form and function.