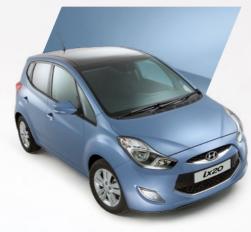

## A welcoming interior SO YOU'LL ALWAYS BE IN YOUR COMFORT ZONE

The ix20's stylish appearance certainly doesn't come at the expense of comfort. Its clever design means there's lots of space for you and your family. There's plenty of leg and head room for you and your front passenger, and we've given just as much consideration to those in the back. Sliding and reclining rear seats can be independently adjusted for all-round convenience. And once you're all sitting comfortably, you'll be able to

find the perfect temperature thanks to air conditioning. It means you can enjoy a hot blast of air to warm you up for winter, or a cool, refreshing breeze during the summer months. On the Style, you'll also benefit from a sophisticated panoramic sunroof that creates the feel of space and light, as well as stylish privacy glass to reduce the sun's rays and keep you cool on the inside. You can sit back, relax and simply enjoy the ride.