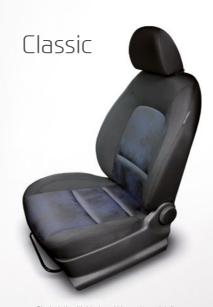

### Classic

Classic comes with 15" steel wheels, USB and aux connections, and an eco drive indicator. There is also air conditioning so you can maintain a comfortable temperature, and driver's seat adjustment so you can find the perfect position.

Classic offers the following features as standard

- 15" steel wheels
- Air conditioning
- Driver's seat height adjustment
- Eco drive indicator\*
- Electric front windows

- Electronic Stability Programme (ESP)
- Emergency Stop Signal (ESS)
- Front, front side & full length curtain airbags
- Height and reach adjustable steering column
- Low-line Tyre Pressure Monitoring System (TPMS)
- Remote central locking with alarm USB and aux connections