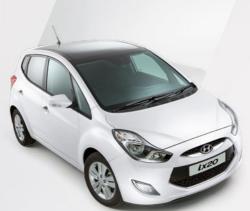

The ix20 doesn't do boxy. It boasts a dynamic design, a spacious interior and an efficient driving experience that's enhanced by all the clever little extras inside. It's the stand-out car in its class.

## A stylish design we've thought outside the box

The ix20 cleverly delivers high style without a hint of compromise. The sculpted tail lights step out from the bodywork to give it a contemporary feel. An elegant curved line runs through the wraparound headlights and underlines the front grille, which is enhanced even further with a stylish eco pattern on the Active and Style models. Body-coloured folding