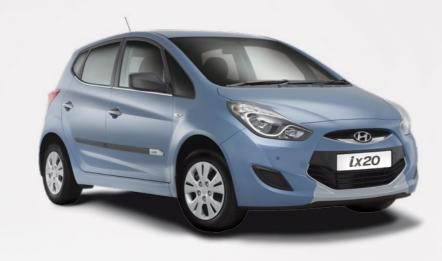

The ix20 doesn't do boxy. It boasts a dynamic design, a spacious interior and an efficient driving experience that's enhanced by all the clever little extras inside. It's the stand-out car in its class.

## A stylish design we've thought outside the box

The ix20 cleverly delivers high style without a hint of compromise. The sculpted tail lights step out from the bodywork to give it a contemporary feel. An elegant curved line runs through the wraparound headlights and underlines the front grille, which is enhanced even further with a stylish eco pattern on the Active and Style models. Body-coloured folding