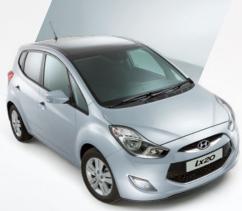

The ix20 doesn't do boxy. It boasts a dynamic design, a spacious interior and an efficient driving experience that's enhanced by all the clever little extras inside. It's the stand-out car in its class.

## A stylish design we've thought outside the box

The ix20 cleverly delivers high style without a hint of compromise. The sculpted tail lights step out from the bodywork to give it a contemporary feel. An elegant curved line runs through the wraparound headlights and underlines the front grille, which is enhanced even further with a stylish eco pattern on the Active and Style models. Body-coloured folding