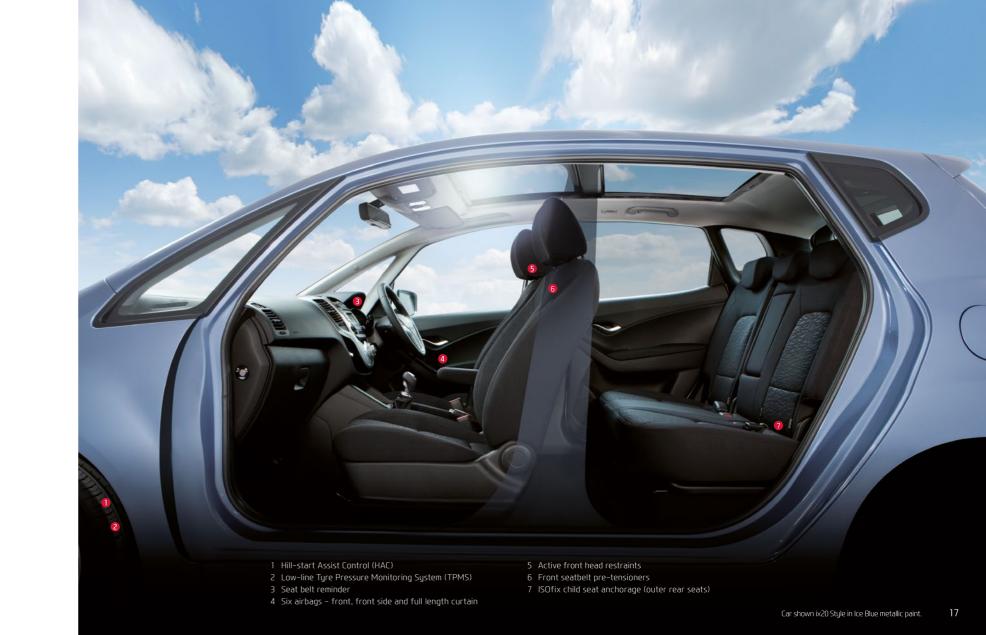

## Safety is our first priority you won't have to give it a second thought

The ix20 has it all – style, space, efficiency and versatility. But above all else, it's also extremely safe and secure. There are front, front side and full length airbags, as well as head restraints, seatbelt reminders and front seatbelt pre–tensioners. Hill-start Assist Control (HAC) stops the car rolling back for the first few moments of a hill start, and ISOfix child seat anchorage points will help you keep your young ones safe and sound.

The Electronic Stability Programme (ESP) will bring the car safely under control if you skid, so you'll be able to drive with extra security. Everything is encased by a high tensile steel body shell which offers maximum protection to you and your passengers. With all these safety features, it's no surprise we've been awarded a 5-star Euro NCAP rating, so you'll know you're looked after every step of the way.