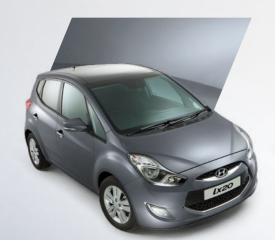

## A stylish design we've thought outside the box

The ix20 cleverly delivers high style without a hint of compromise. The sculpted tail lights step out from the bodywork to give it a contemporary feel. An elegant curved line runs through the wraparound headlights and underlines the front grille, which is enhanced even further with a stylish eco pattern on the Active and Style models. Body-coloured folding

door mirrors are also introduced on Style. But despite its attractive appearance, we didn't choose style over substance. We opted for both. As well as looking the part, its sculpted door mirrors reduce drag as well. In short, it's sophisticated, practical and another excellent example of our fluidic design philosophy. The perfect blend of form and function.