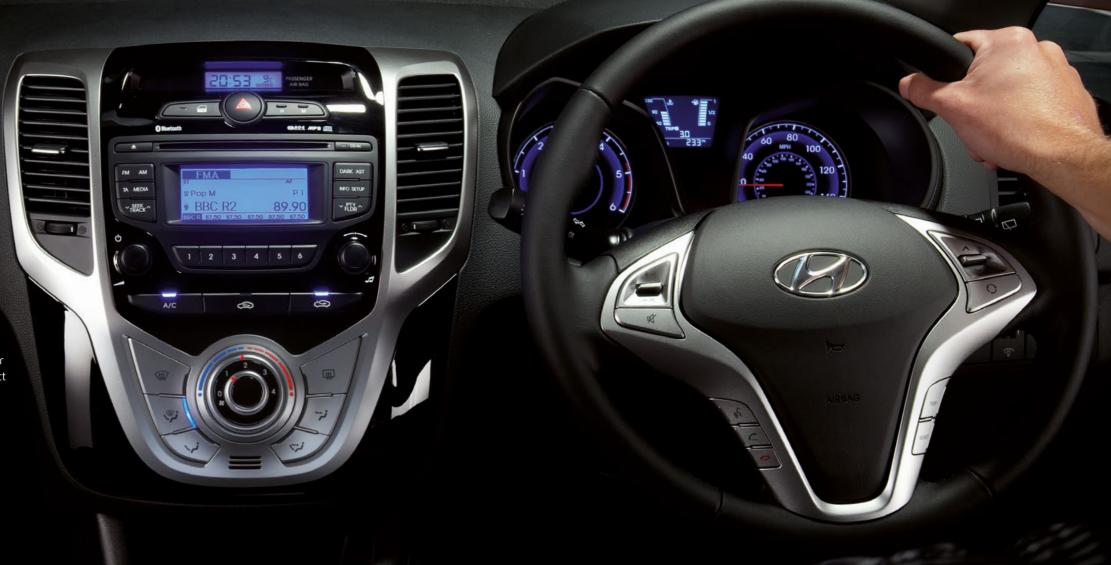

# It's all within reach a stylish interior at your fingertips

The welcoming interior makes every journey a genuine pleasure. The cool blue illumination of the instrument panel and soft touch feel of the dashboard add to the feeling of smart ergonomics and quality design. We've also added stylish little touches on

Active and Style, like the eco pattern on the speaker grille. Everything is at your fingertips, so it's all within comfortable reach in this relaxing environment. It'll quickly become clear that we've thought about every aspect of the ix20's interior design.

## A host of driving technologies THEY'LL BE MUSIC TO YOUR EARS

The ix20 comes with a variety of smart features to enhance every trip. The driver's seat is fully adjustable, while you'll also enjoy a height and reach adjustable steering wheel, so you can get yourself into the perfect position. You'll no longer have to cram your glove box full of CDs thanks to USB and aux connections, which allow you to plug in your compatible phone or MP3 player and listen to all your favourite tunes.

The Active and Style models include a range of extra features, such as Bluetooth® connectivity with voice recognition. Steering wheel audio controls also mean you can keep your ears trained on the music, and your eyes focused on the road ahead. And when you come to park at the end of your journey, reversing sensors help you to fit into the tightest of gaps. Get inside the ix20 to make the most of an entertaining and intuitive driving experience.