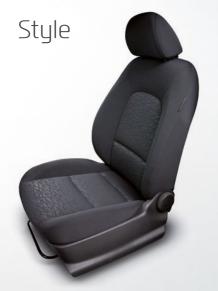

window control
- Reversing sensors
- Steering wheel audio controls

All Blue Drive models feature:

Intelligent Stop & Go (ISG)

## Style

The Style comes with a stylish panoramic sunroof which lets plenty of light into the car. It also features electric folding door mirrors with integral indicators and sophisticated privacy glass.



Style offers the following features over Active

- Electric folding door mirrors with integral indicatorsa
- Panoramic sunroof (electric tilt and slide front/fixed rear)
- Privacy glass (rear side and tailgate)

All Blue Drive models feature:

Intelligent Stop & Go (ISG)













Phantom Black - Metallic









Sleek Silver - Metallic

Ice Blue - Metallic











Gloss black and alloy effect facia trim







Gloss black and alloy effect facia trim



Black cloth incorporating eco pattern design

26 HYUNDALix 20

## Add to your ix20

There are a variety of Hyundai accessories that you can add to your ix20, so you can customise your model even further. Just read through our options, speak to your local Hyundai dealer, or visit our website.









| Rear Door Pockets  Front Cup Holders  Front Map Reading Lights  Front Seat Back Pockets  Glove Compartment with Cooling Function  Height and Reach Adjustable Steering Column  Illuminated Cigarette Lighter and Ashtray  Instrument Panel Brightness Control  One Touch Up and Down Driver's Window Control  Temporary Spare Wheel  Under Floor Storage Tray  TECHNOLOGY AND ENTERTAINMENT  6 Speakers  Bluetooth® Connectivity with Voice Recognition*  Eco Drive Indicator - Manual transmission only  Inte