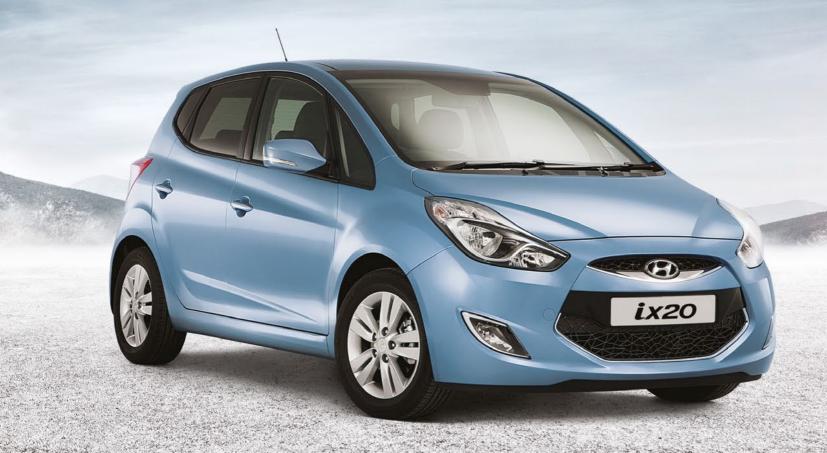

The ix20 doesn't do boxy. It boasts a dynamic design, a spacious interior and an efficient driving experience that's enhanced by all the clever little extras inside. It's the stand-out car in its class.

# A stylish design we've thought outside the box

The ix20 cleverly delivers high style without a hint of compromise. The sculpted taillights step out from the bodywork to give it a contemporary feel. An elegant curved line runs through the wraparound headlights and underlines the front grille, which is enhanced even further with a stylish eco pattern on the Active and Style models. Body-coloured folding

door mirrors are also introduced on Style. But despite its attractive appearance, we didn't choose style over substance. We opted for both. As well as looking the part, its sculpted door mirrors reduce drag as well. In short, it's sophisticated, practical and another excellent example of our fluidic design philosophy. The perfect blend of form and function.