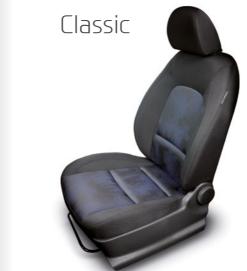

## Classic

Classic comes with 15" steel wheels, USB and aux connections, and an eco drive indicator. There is also air conditioning so you can maintain a comfortable temperature, and driver's seat adjustment so you can find the perfect position.

Classic offers the following features as standard

- 15" Steel wheelsAir conditioning
- Driver's seat height adjustment
- Eco drive indicator\*
- Electric front windows
- Electronic Stability Programme (ESP)
- \* Not available with automatic transmission.

- Front, front side and full length curtain airbags
- Height and reach adjustable steering column
- Remote central locking with alarm
- USB and aux connections

Eco drive indicator\*

Air conditioning

USB & aux connections