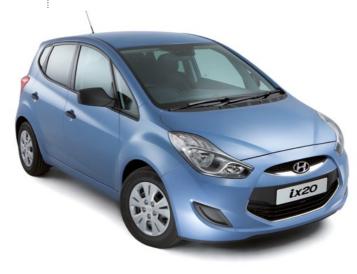

The ix20 doesn't do boxy. It boasts a dynamic design, a spacious interior and an efficient driving experience that's enhanced by all the clever little extras inside. It's the stand-out car in its class.

# A stylish design we've thought outside the box

The ix20 cleverly delivers high style without a hint of compromise. The sculpted taillights step out from the bodywork to give it a contemporary feel. An elegant curved line runs through the wraparound headlights and underlines the front grille, which is enhanced even further with a stylish eco pattern on the Active and Style models. Body-coloured folding

door mirrors are also introduced on Style. But despite its attractive appearance, we didn't choose style over substance. We opted for both. As well as looking the part, its sculpted door mirrors reduce drag as well. In short, it's sophisticated, practical and another excellent example of our fluidic design philosophy. The perfect blend of form and function.