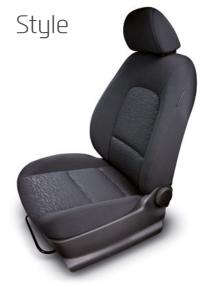

# Creamy White – Solid Phantom Black - Metallic

Sleek Silver – Metallic

Ice Blue - Metallic

Gloss black and alloy effect facia trim

Gloss black and alloy effect facia trim

Black cloth incorporating eco pattern design