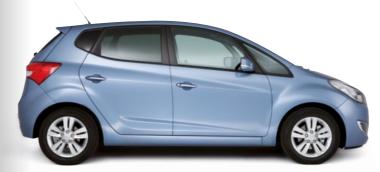

The ix20 doesn't do boxy. It boasts a dynamic design, a spacious interior and an efficient driving experience that's enhanced by all the clever little extras inside. It's the stand-out car in its class.

# A stylish design we've thought outside the box

The ix20 cleverly delivers high style without a hint of compromise. The sculpted taillights step out from the bodywork to give it a contemporary feel. An elegant curved line runs through the wraparound headlights and underlines the front grille, which is enhanced even further with a stylish eco pattern on the Active and Style models. Body-coloured folding

door mirrors are also introduced on Style. But despite its attractive appearance, we didn't choose style over substance. We opted for both. As well as looking the part, its sculpted door mirrors reduce drag as well. In short, it's sophisticated, practical and another excellent example of our fluidic design philosophy. The perfect blend of form and function.