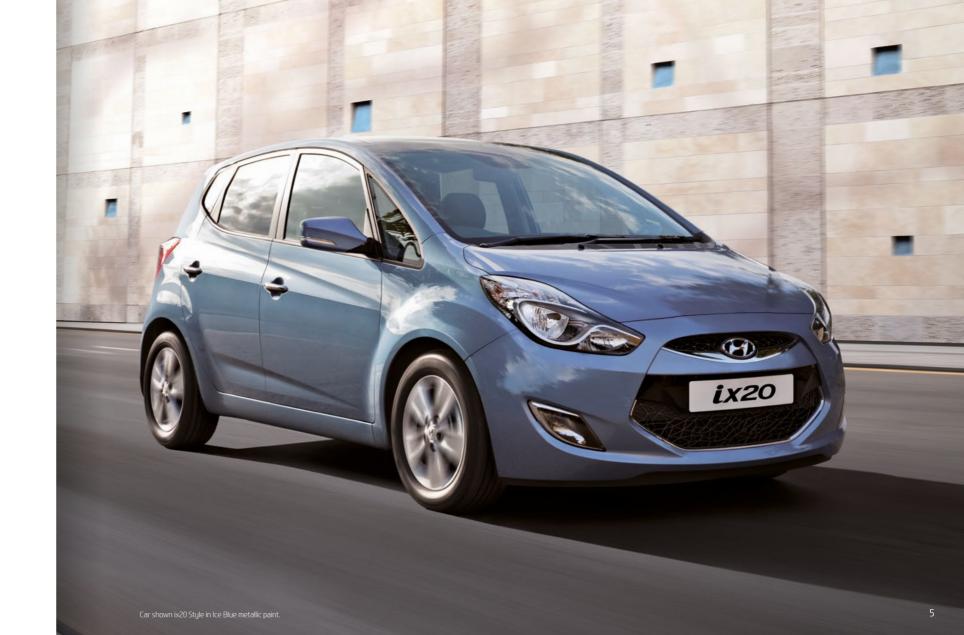

The ix20 doesn't do boxy. It boasts a dynamic design, a spacious interior and an efficient driving experience that's enhanced by all the clever little extras inside. It's the stand-out car in its class.

# A stylish design we've thought outside the box

The ix20 cleverly delivers high style without a hint of compromise. The sculpted taillights step out from the bodywork to give it a contemporary feel. An elegant curved line runs through the wraparound headlights and underlines the front grille, which is enhanced even further with a stylish eco pattern on the Active and Style models. Body-coloured folding

door mirrors are also introduced on Style. But despite its attractive appearance, we didn't choose style over substance. We opted for both. As well as looking the part, its sculpted door mirrors reduce drag as well. In short, it's sophisticated, practical and another excellent example of our fluidic design philosophy. The perfect blend of form and function.