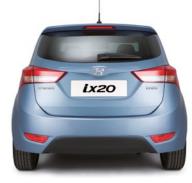

# A stylish design we've thought outside the box

The ix20 cleverly delivers high style without a hint of compromise. The sculpted taillights step out from the bodywork to give it a contemporary feel. An elegant curved line runs through the wraparound headlights and underlines the front grille, which is enhanced even further with a stylish eco pattern on the Active and Style models. Body-coloured folding