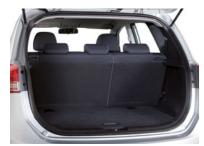

## Access all areas

The ix20 is extremely flexible, with a range of configurations designed to suit your requirements. Whether you need to fit in a car full of luggage, or pick up your kids from school, you can adjust the seats to your preferred setting. There are also a variety of convenient storage spaces that you'll really appreciate.

Seat Configuration 1

Seat Configuration 2

Seat Configuration 3

Seat Configuration 4

Sliding and reclining rear seat

Front seat back pockets

Front cup holders

Adjustable boot floor

Luggage hooks

Change to 12v Power outlets (front and boot)