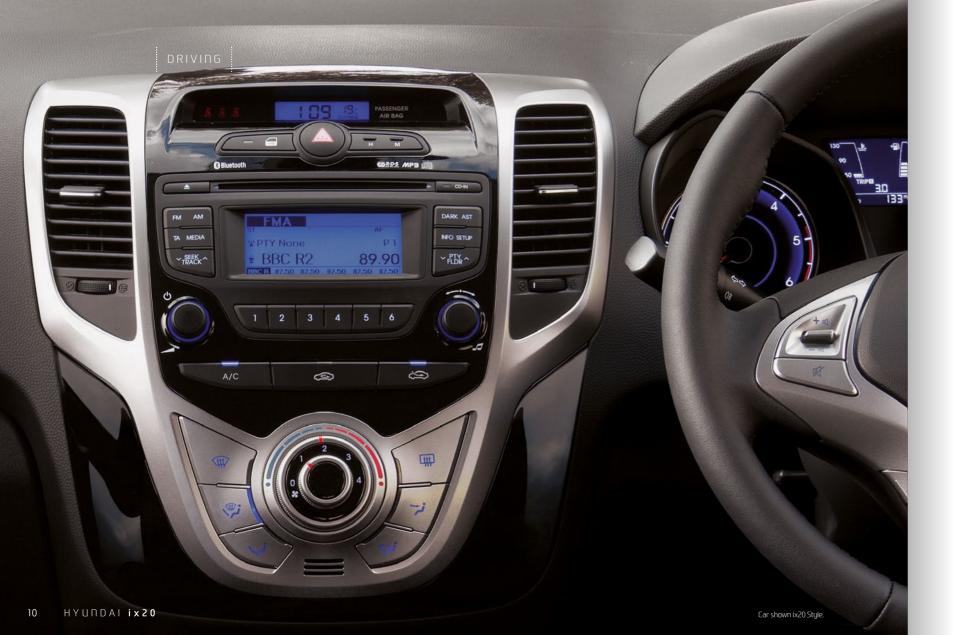

# It's all within reach A STYLISH INTERIOR AT YOUR FINGERTIPS

The welcoming interior makes every journey a genuine pleasure. The cool blue illumination of the instrument panel and soft touch feel of the dashboard add to the feeling of smart ergonomics and quality design. We've also added stylish little touches on

Active and Style, like the eco pattern on the speaker grille. Everything is at your fingertips, so it's all within comfortable reach in this relaxing environment. It'll quickly become clear that we've thought about every aspect of the ix20's interior design.

# A host of driving technologies THEY'LL BE MUSIC TO YOUR EARS

The ix20 comes with a variety of smart features to enhance every trip. The driver's seat is fully adjustable, while you'll also enjoy a height and reach adjustable steering wheel, so you can get yourself into the perfect position. You'll no longer have to cram your glove box full of CDs thanks to USB and aux connections, which allow you to plug in your compatible phone or MP3 player and listen to all your favourite tunes.

The Active and Style models include a range of extra features, such as Bluetooth® connectivity with voice recognition. Steering wheel audio controls also mean you can keep your ears trained on the music, and your eyes focused on the road ahead. And when you come to park at the end of your journey, reversing sensors help you to fit into the tightest of gaps. Get inside the ix20 to make the most of an entertaining and intuitive driving experience.