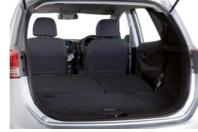

## Access all areas

The ix20 is extremely flexible, with a range of configurations designed to suit your requirements. Whether you need to fit in a car full of luggage, or pick up your kids from school, you can adjust the seats to your preferred setting. There are also a variety of convenient storage spaces that you'll really appreciate.

Seat Configuration 1

Seat Configuration 2

Seat Configuration 3

Seat Configuration 4

Sliding and reclining rear seat

Front seat back pockets

Front cup holders

Adjustable boot floor