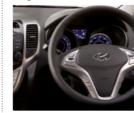

# A host of driving technologies THEY'LL BE MUSIC TO YOUR EARS

The ix20 comes with a variety of smart features to enhance every trip. The driver's seat is fully adjustable, while you'll also enjoy a height and reach adjustable steering wheel, so you can get yourself into the perfect position. You'll no longer have to cram your glove box full of CDs thanks to USB and aux connections, which allow you to plug in your compatible phone or MP3 player and listen to all your favourite tunes.

The Active and Style models include a range of extra features, such as Bluetooth® connectivity with voice recognition. Steering wheel audio controls also mean you can keep your ears trained on the music, and your eyes focused on the road ahead. And when you come to park at the end of your journey, reversing sensors help you to fit into the tightest of gaps. Get inside the ix20 to make the most of an entertaining and intuitive driving experience.

Bluetooth® connectivity with voice recognition

Leather steering wheel

Steering wheel audio controls

The Style comes with a stylish panoramic sunroof which lets plenty of light into the car. It also features electric folding door mirrors with integral indicators and sophisticated privacy glass.