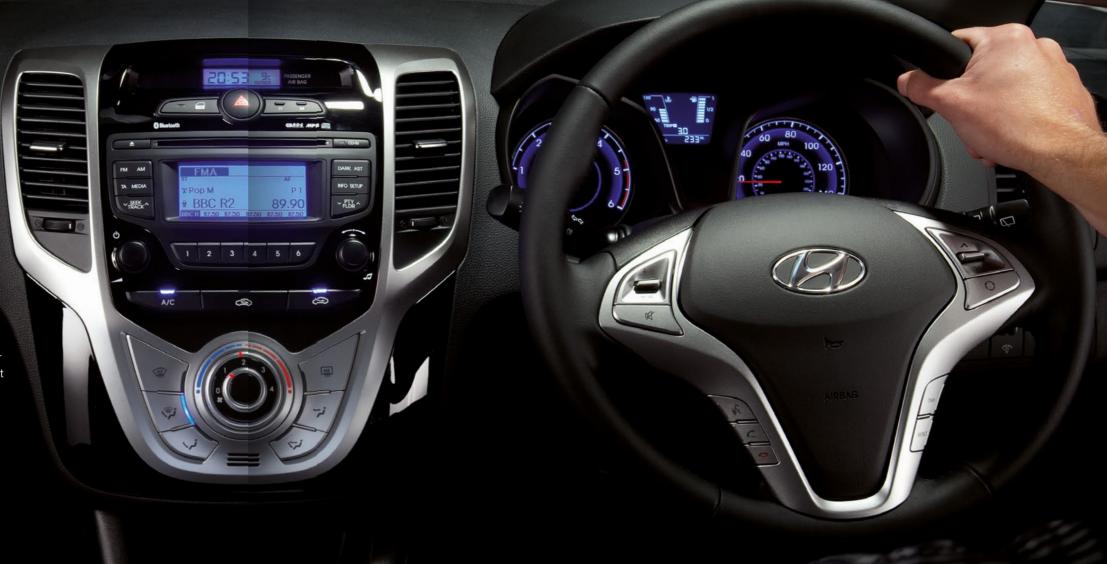

# It's all within reach A STYLISH INTERIOR AT YOUR FINGERTIPS

The welcoming interior makes every journey a genuine pleasure. The cool blue illumination of the instrument panel and soft touch feel of the dashboard add to the feeling of smart ergonomics and quality design. We've also added stylish little touches on

Active and Style, like the eco pattern on the speaker grille. Everything is at your fingertips, so it's all within comfortable reach in this relaxing environment. It'll quickly become clear that we've thought about every aspect of the ix20's interior design.

# A host of driving technologies THEY'LL BE MUSIC TO YOUR EARS

The ix20 comes with a variety of smart features to enhance every trip. The driver's seat is fully adjustable, while you'll also enjoy a height and reach adjustable steering wheel, so you can get yourself into the perfect position. You'll no longer have to cram your glove box full of CDs thanks to USB and aux connections, which allow you to plug in your compatible phone or MP3 player and listen to all your favourite tunes.

The Active and Style models include a range of extra features, such as Bluetooth® connectivity with voice recognition. Steering wheel audio controls also mean you can keep your ears trained on the music, and your eyes focused on the road ahead. And when you come to park at the end of your journey, reversing sensors help you to fit into the tightest of gaps. Get inside the ix20 to make the most of an entertaining and intuitive driving experience.