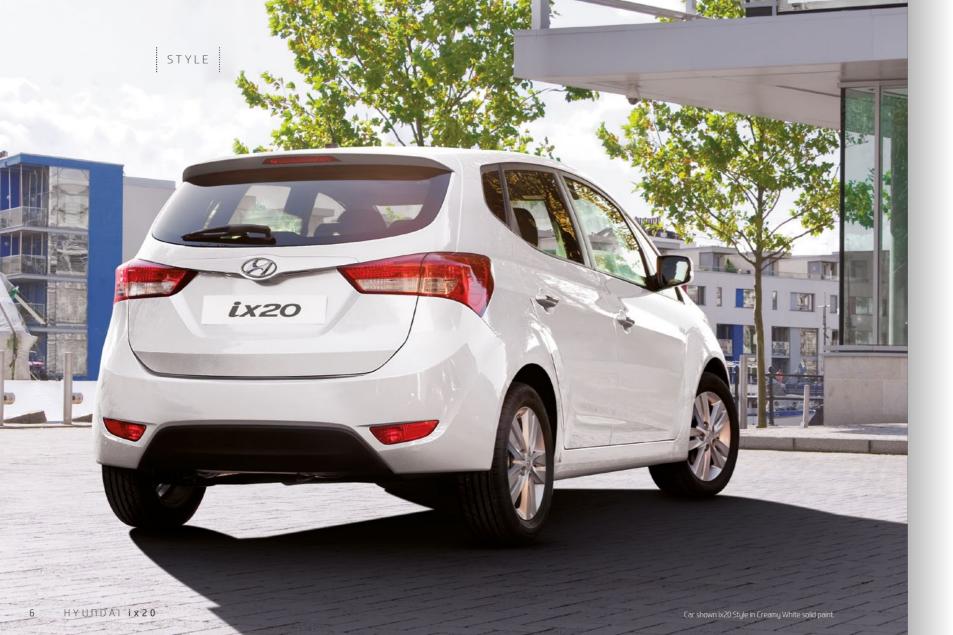

# A stylish design we've thought outside the box

The ix20 cleverly delivers high style without a hint of compromise. The sculpted taillights step out from the bodywork to give it a contemporary feel. An elegant curved line runs through the wraparound headlights and underlines the front grille, which is enhanced even further with a stylish eco pattern on the Active and Style models. Body-coloured folding

door mirrors are also introduced on Style. But despite its attractive appearance, we didn't choose style over substance. We opted for both. As well as looking the part, its sculpted door mirrors reduce drag as well. In short, it's sophisticated, practical and another excellent example of our fluidic design philosophy. The perfect blend of form and function.