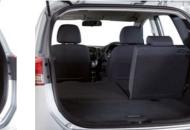

## Access all areas

The ix20 is extremely flexible, with a range of configurations designed to suit your requirements. Whether you need to fit in a car full of luggage, or pick up your kids from school, you can adjust the seats to your preferred setting. There are also a variety of convenient storage spaces that you'll really appreciate.

Seat Configuration 1

Seat Configuration 2

Seat Configuration 3

Seat Configuration 4

Sliding and reclining rear seat

Front seat back pockets

Front cup holders

Adjustable boot floor