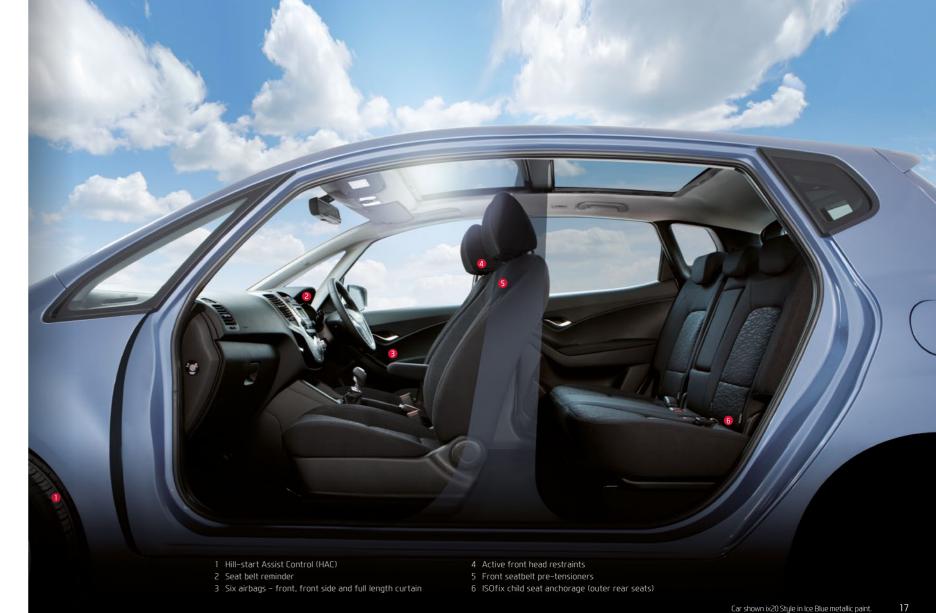

# Safety is our first priority YOU WON'T HAVE TO GIVE IT A SECOND THOUGHT

The ix20 has it all – style, space, efficiency and versatility. But above all else, it's also extremely safe and secure. There are front, front side and full length airbags, as well as head restraints, seatbelt reminders and front seatbelt pre-tensioners. Hill-start Assist Control (HAC) stops the car rolling back for the first few moments of a hill start, and ISOfix child seat anchorage points will help you keep your young ones safe and sound.

The Electronic Stability Programme (ESP) will bring the car safely under control if you skid, so you'll be able to drive with extra security. Everything is encased by a high tensile steel body shell which offers maximum protection to you and your passengers. With all these safety features, it's no surprise we've been awarded a 5-star Euro NCAP rating, so you'll know you're looked after every step of the way.