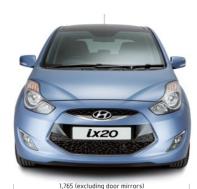

# A stylish design we've thought outside the box

The ix20 cleverly delivers high style without a hint of compromise. The sculpted taillights step out from the bodywork to give it a contemporary feel. An elegant curved line runs through the wraparound headlights and underlines the front grille, which is enhanced even further with a stylish eco pattern on the Active and Style models. Body-coloured folding

door mirrors are also introduced on Style. But despite its attractive appearance, we didn't choose style over substance. We opted for both. As well as looking the part, its sculpted door mirrors reduce drag as well. In short, it's sophisticated, practical and another excellent example of our fluidic design philosophy. The perfect blend of form and function.