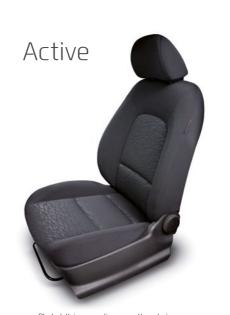

### MODEL DETAILS

On the Active model, you'll benefit from attractive 16" alloy wheels as well as body-coloured door handles with chrome inserts for a stylish look. It also comes with steering wheel audio controls and reversing sensors to help you fit into the tightest gaps.

Active offers the following features over Classic

- 16" Alloy wheels
- Automatic headlights
- Bluetooth® connectivity with voice recognition
- Body coloured door handles with chrome inserts and mirrors
- Eco pattern front grille
- Electric heated door mirrors

- Electric rear windows
- Front fog lights
- Gloss black and alloy effect fascia trim
- Leather steering wheel and gear knob
- One touch up and down driver's window control
- Reversing sensors
- Steering wheel audio controls