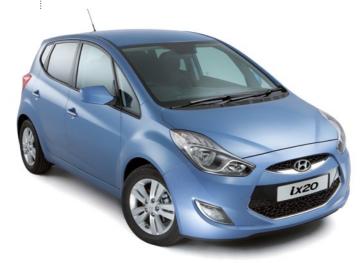

The ix20 doesn't do boxy. It boasts a dynamic design, a spacious interior and an efficient driving experience that's enhanced by all the clever little extras inside. It's the stand-out car in its class.

# A stylish design we've thought outside the box

The ix20 cleverly delivers high style without a hint of compromise. The sculpted taillights step out from the bodywork to give it a contemporary feel. An elegant curved line runs through the wraparound headlights and underlines the front grille, which is enhanced even further with a stylish eco pattern on the Active and Style models. Body-coloured folding

door mirrors are also introduced on Style. But despite its attractive appearance, we didn't choose style over substance. We opted for both. As well as looking the part, its sculpted door mirrors reduce drag as well. In short, it's sophisticated, practical and another excellent example of our fluidic design philosophy. The perfect blend of form and function.