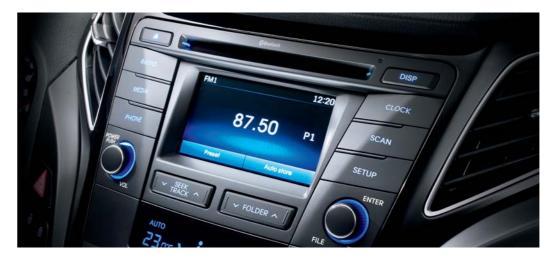

Audio system

The standard audio system with 6 speakers, an AM/FM radio and CD player with MP3 playback capability. The premium audio system with an external power amplifier and sub-woofer brings premium sound to the cabin.