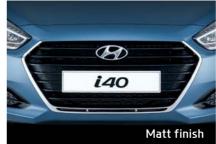

#### Radiator grill

Along with the stylish headlamps, a bolder radiator grill contributes to the enhanced and glamorous looks of the front. Chrome-coated radiator grill is also available for a sharper look.