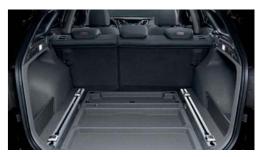

#### Wagon luggage capacity

i40 offers minimum 553 to maximum 1,719 liters of luggage capacity, and luggage storage pockets have been applied for additional convenience. It's surprising just how much you can fit into the back of your i40.