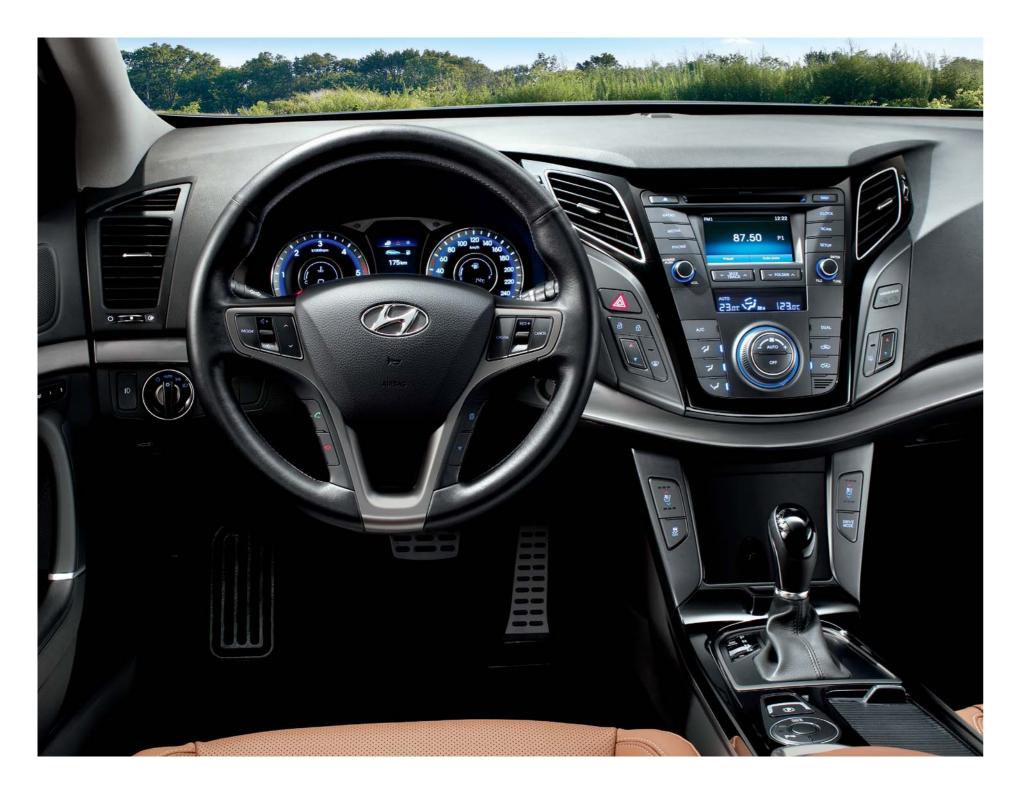

# RECLAIM YOUR DOMAIN

i40's cabin allows you to lay claim to everything a driver desires. Start with the acoustically tuned audio system that creates an immersive audio experience in the cabin. Then move your fingers across the handle and you'll find steering wheel remote control systems that let you take command of a variety of functions without the distraction.

Audio system

The standard audio system with 6 speakers, an AM/FM radio and CD player with MP3 playback capability. The premium audio system with an external power amplifier and sub-woofer brings premium sound to the cabin.

#### Steering wheel remote controls

Designed to make driving more convenient and safer, the multi-function steering wheel features buttons that let the driver adjust the settings of the audio system, ensuring that his or her hands stay on the wheel.

Integrated memory system (IMS) The driver's Integrated memory system (IMS) is a handy option for remembering his or her favorite driving positions for maximum comfort.

4.2" color TFT LCD A small marvel of electronic engineering, the 4.2" color TFT LCD brings unprecedented clarity and brilliance to information display.