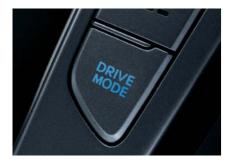

#### Drive mode system

Drivers can optimize their drive mode based on feedback from the road and a variety of driving conditions. Drive mode system has different mode type depending on transmission.

Full auto air conditioning system Driver and front passenger have their own individual temperature controls. System is able to automatically maintain pre-set temperatures for the dual zones.