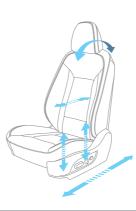

#### Driver's seat adjustment system

Adjustable in 10 different ways, the electrically controlled driver's seat includes a lumbar support that promotes greater comfort, alertness and safety.