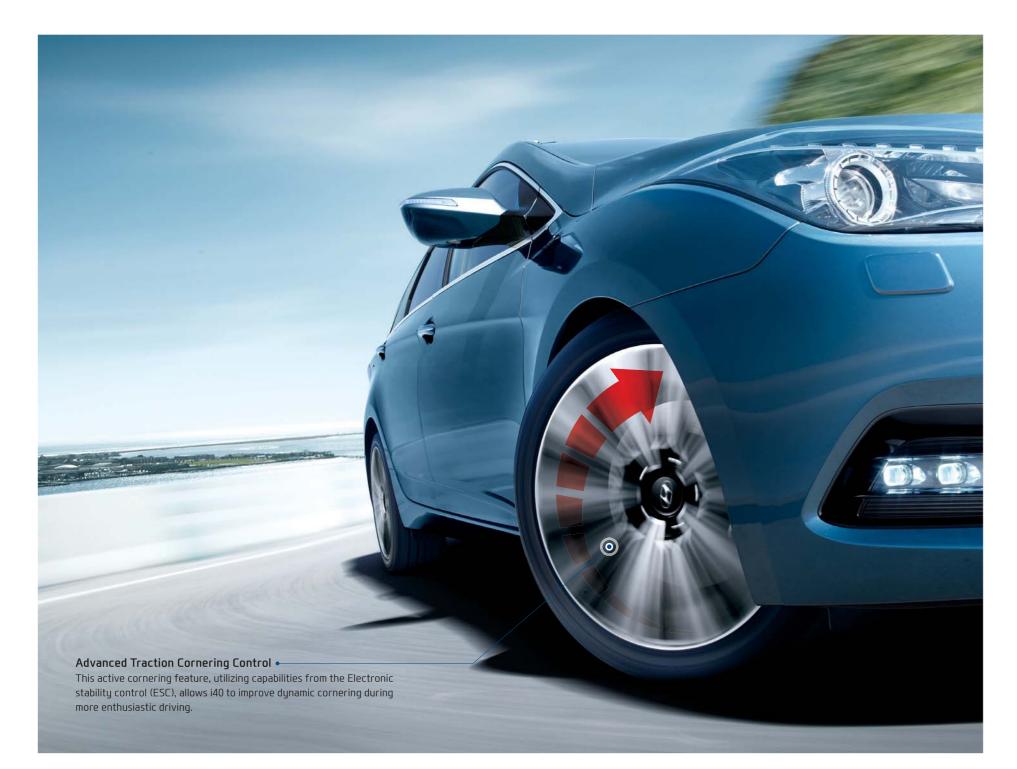

#### Electronic stability control (ESC)

Electronic stability control (ESC) continuously monitors vehicle directional stability and tire traction. If the system senses the car is about to skid and risks spinning out of control, ESC automatically applies the brakes to individual wheels as needed to keep the vehicle headed in the right direction.