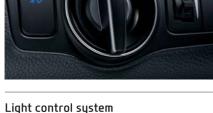

### Adaptive front lighting system (AFLS)

Adaptive front lighting system (AFLS) uses a pivoting mechanism to continuously aim the headlamps in the direction of travel with, low/high bi-fuctional mode.

### Static bending lights (SBL)

Static bending lights turn on when you activate the right or the left turn signal while turning or taking a bend. It helps illuminate pedestrians and obstacles on the road.