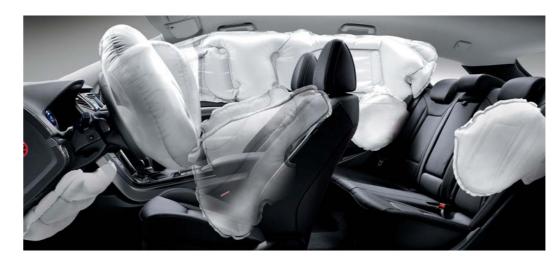

9-airbag system

With up to 9 airbags available, including each driver and passenger airbags, 2 side curtain airbags and 2 front thorax-pelvis side airbags and 2 rear thorax side airbags at the outboard seating positions plus a driver knee airbag.