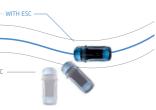

#### Electronic stability control (ESC)

Electronic stability control (ESC) continuously monitors vehicle directional stability and tire traction. If the system senses the car is about to skid and risks spinning out of control, ESC automatically applies the brakes to individual wheels as needed to keep the vehicle headed in the right direction.