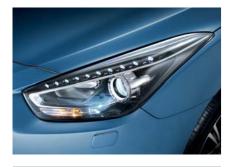

#### HID headlamps

i40 can be ordered with high intensity discharge (HID) headlights which can bring out details in the road that would remain unseen by conventional headlights.

LED rear combination lamps