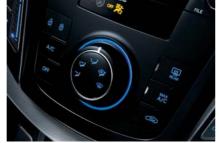

#### Drive mode system

Drivers can optimize their drive mode based on feedback from the road and a variety of driving conditions. Drive mode system has different mode type depending on transmission.

Full auto air conditioning system Driver and front passenger have their own individual temperature controls. System is able to automatically maintain pre-set temperatures for the dual zones.

Air conditioning system Simpler yet highly effective, the manual air conditioning system delivers outstanding cooling power at a very attractive price.

Front & rear seats warmer Front seats feature 3–stage heated seat cushions and heated backrests. Rear seat cushions also feature a 2–stage heated seat cushions.