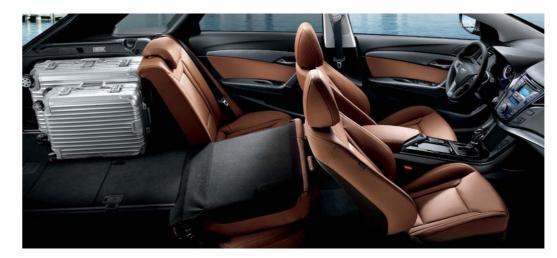

# SPACIOUS ENOUGH TO FIT ALL YOUR DESIRES

has got you covered.

Seat folding system (6:4 type)

When it comes to space, the i40 un-rivals all in its class with its spacious and versatile luggage space. With the release of a simple lever, backrests easily fold into the floor to create an extended luggage space. Whether you want to go outback with your mountain bike or have heavy load of luggage, i40

i40's rear seats can disappear in seconds. The rear backrests easily fold into the floor with the simple release of a lever in order to free up more luggage space, which can come in handy in a number of situations.