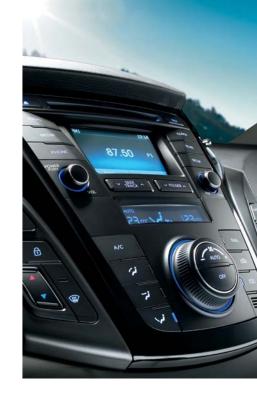

The standard audio system with 6 speakers, an AM/FM radio and CD player with MP3 playback capability. The premium audio system with an external power amplifier and sub-woofer brings premium sound to the cabin.

Integrated memory system (IMS) The driver's Integrated memory system (IMS) is a handy option for remembering his or her favorite driving positions for maximum comfort.

4.2" color TFT LCD A small marvel of electronic engineering, the 4.2" color TFT LCD brings unprecedented clarity and brilliance to information display.