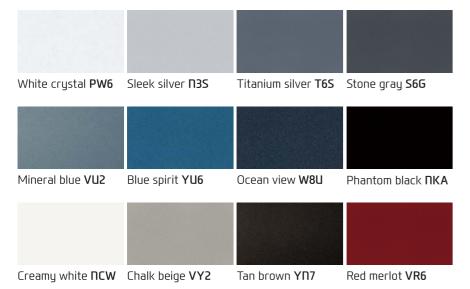

nted on the steering wheel for quick engagement and disengagement. A gentle tap on the brake pedal will also turn off the system.

#### Bluetooth hands-free system

i40 can be ordered with a Bluetooth option which comes with steering wheel mounted controls and a built-in microphone. Interfacing seamlessly with Bluetoothenabled phones, this hands-free solution promotes safer driving.



#### Heated steering wheel

The steering wheel comes with a heating function so that drivers can keep their hands nice and warm when driving in the cold winter.

A small marvel of electronic engineering, the supervision cluster brings unprecedented clarity and brilliance to information display. Hit the engine start / stop button and, from a black screen, the system springs to life in a

### EXTERIOR COLORS





### SPECIFICATIONS

|                   |                        | Туре           |  |
|-------------------|------------------------|----------------|--|
| Dimensions        | Exterior               | Overall leng   |  |
|                   |                        | Overall widt   |  |
|                   |                        | Overall heig   |  |
|                   |                        | Wheel base     |  |
|                   |                        | Wheel tread    |  |
|                   |                        | Ground clea    |  |
|                   | Interior               | Head room (    |  |
|                   |                        | Leg room (m    |  |
|                   |                        | Shoulder roo   |  |
| Engine            | Engine type