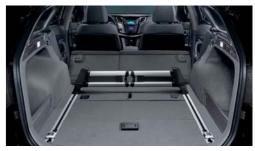

Seat folding system (Flat type)

Rear seat backrests fold flat into the floor while the luggage rail system helps keep your luggage safely secured.