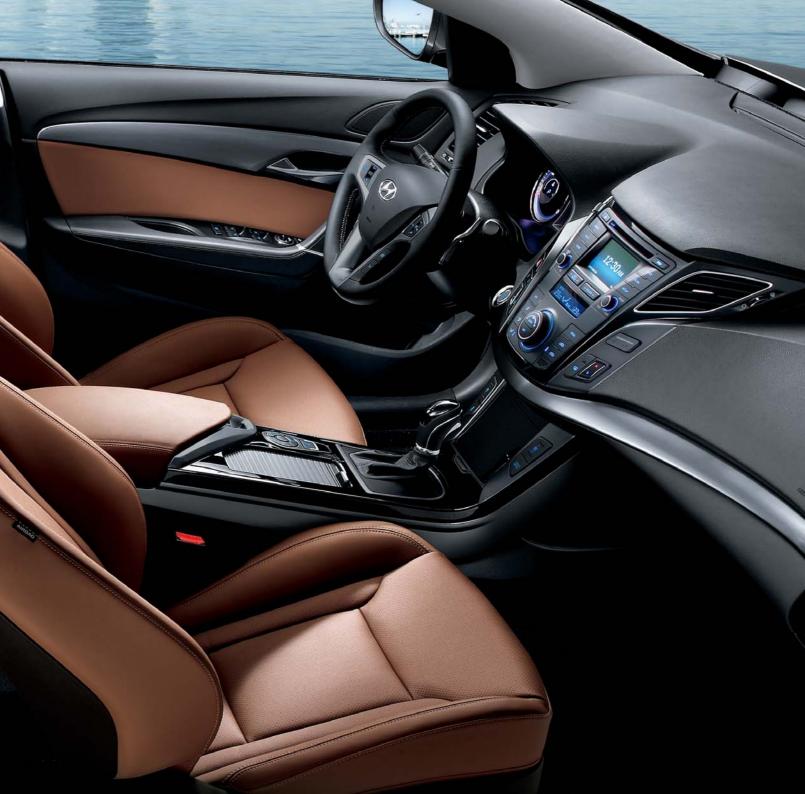

# INTUITION, INNOVATION, INSPIRATION ALL COME TOGETHER IN THE i40

i40's surfaces are finished in a sophisticated color scheme characterized by muted, carefully matched shades, while key touch points have subtle textures that stimulate your senses. A variety of seat options and functions comfortably hug your body just like the i40 hugs the road.

# JUST THE PERFECT COLOR

From the dashboard to the floor, every nook and cranny is carefully crafted with your convenience in mind. A variety of interior color combinations that have been skillfully matched with exterior paintwork to harmonize with the hues and moods of the 4 seasons.

### INTERIOR TRIMS

Black cloth

Blue leather

Brown leather

2.0 MPi gasoline engine 2.0 GDi gasoline engine 1.7 CRDi diesel engine 4,775 (4,745) all length (mm) 1,815 all width (mm) 1,470 all height (mm) 2,770 el base (mm) Front 16" wheels : 1,591, 17" / 18" wheels : 1,579 el tread (mm) Rear 16" wheels : 1,597, 17" / 18" wheels : 1,585 nd clearance (mm) 140 Front 1,025 room (mm) Rear 990 (965) 1,170 Front oom (mm) Rear 850 1.455 Front lder room (mm) Rear 1,420 DOHC with DCVVT DOHC with DCVVT DOHC 1,999 1,999 1,685 152 (153) / 6,200 164 (165) / 6,200 141 / 4,000 19.6 (19.7) / 4,000 20.7 (20.8) / 4,700 34.7 / 1,750~2,500 Front Ventilated disc, 1pot-caliper Rear Solid disc. 1pot-caliper