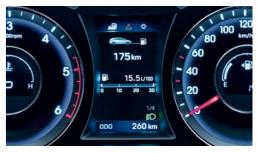

Integrated memory system (IMS) The driver's Integrated memory system (IMS) is a handy option for remembering his or her favorite driving positions for maximum comfort.

4.2" color TFT LCD A small marvel of electronic engineering, the 4.2" color TFT LCD brings unprecedented clarity and brilliance to information display.

#### Heated steering wheel

The steering wheel comes with a heating function so that drivers can keep their hands nice and warm when driving in the cold winter.

A small marvel of electronic engineering, the supervision cluster brings unprecedented clarity and brilliance to information display. Hit the engine start / stop button and, from a black screen, the system springs to life in a