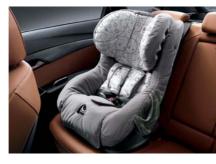

Connectivity (AUX, USB) Connective ports are provided to connect most types of personal music players including USB memory devices.

Child anchors The easy-to-use ISOFIX ensures the child seat securely anchored for maximum safety.