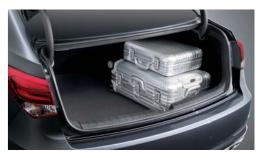

Sedan luggage capacity At 505 liters, plus 20 liters under the luggage board (with Temporary mobility kit (TMK)), it's among the most spacious in its class.