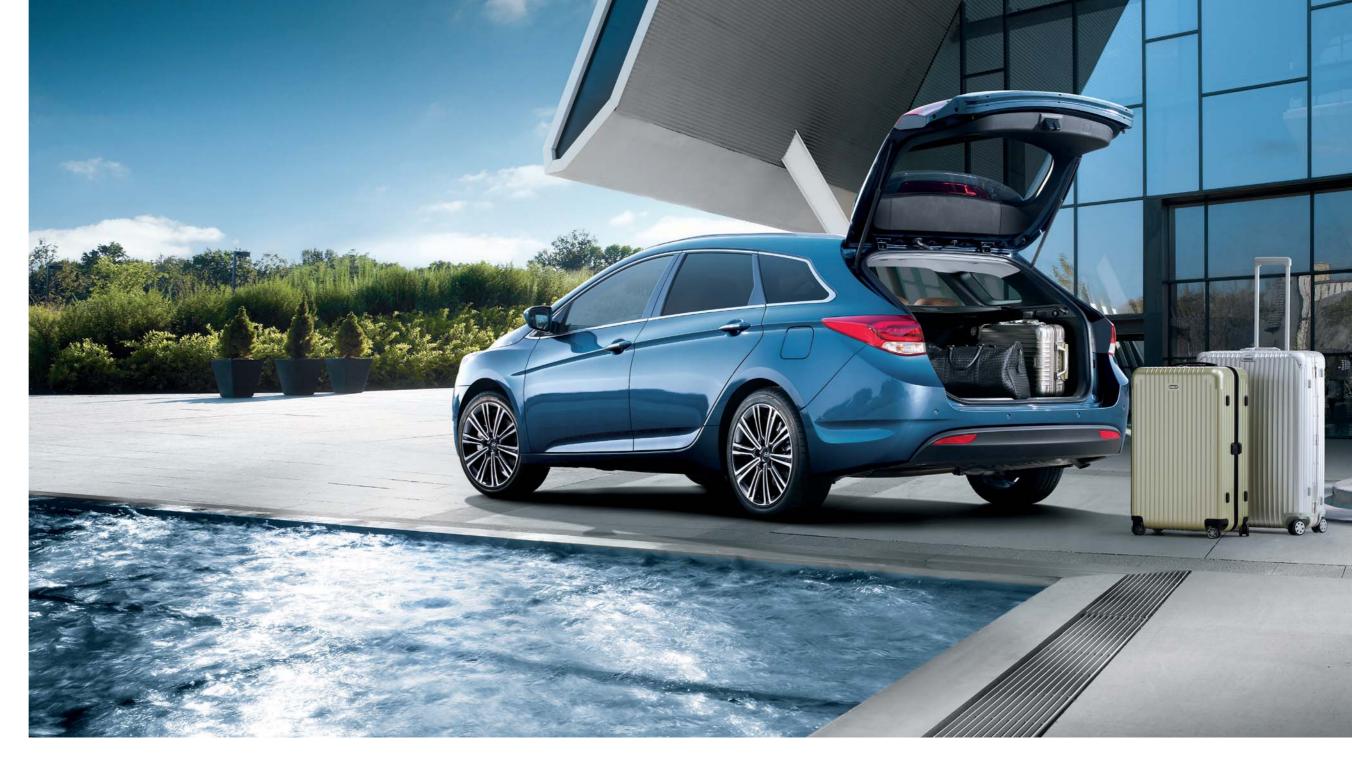

#### Smart tailgate system

The smart tailgate system automatically opens the tailgate for you, just wait 3 seconds behind the i40 with your key in your pocket and voila! Say goodbye to putting your groceries on the floor to open the tailgate with this innovative and convenient feature.

#### Wagon luggage capacity

i40 offers minimum 553 to maximum 1,719 liters of luggage capacity, and luggage storage pockets have been applied for additional convenience. It's surprising just how much you can fit into the back of your i40.