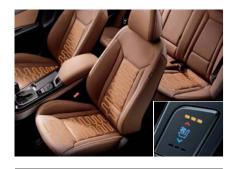

### Front seat ventilation system

How to keep your clothes neat and crisp while driving on hot muggy days? Stay cool and dry by ordering the seat ventilation system available for the driver and front passenger seats.

Air conditioning system Simpler yet highly effective, the manual air conditioning system delivers outstanding cooling power at a very attractive price.

Front & rear seats warmer Front seats feature 3–stage heated seat cushions and heated backrests. Rear seat cushions also feature a 2–stage heated seat cushions.