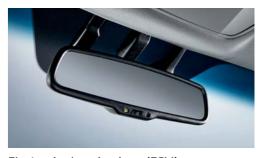

#### Electronic chromic mirror (ECM) Electronic chrome mirror (ECM) automatically senses and reduces light intrusion from following vehicles, dramatically reducing eye fatigue.

Hill-start assist control (HAC) This technology brings peace of mind and ends all anxieties about the vehicle rolling backwards when the foot is taken off the brake after a stop on a steep hill.