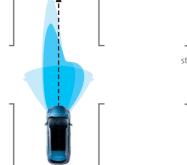

### Adaptive front lighting system (AFLS)

Adaptive front lighting system (AFLS) uses a pivoting mechanism to continuously aim the headlamps in the direction of travel with, low/high bi-fuctional mode.