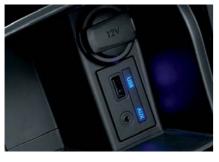

Connectivity (AUX, USB) Connective ports are provided to connect most types of personal music players including USB memory devices.

Child anchors The easy-to-use ISOFIX ensures the child seat securely anchored for maximum safety.