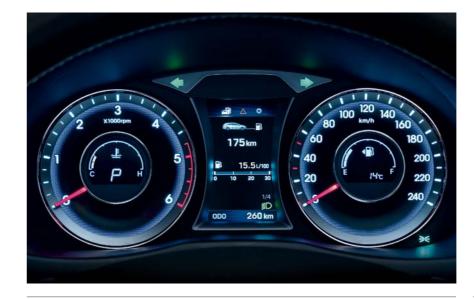

#### Supervision cluster

glorious rainbow of colors.

#### Heated steering wheel

The steering wheel comes with a heating function so that drivers can keep their hands nice and warm when driving in the cold winter.

A small marvel of electronic engineering, the supervision cluster brings unprecedented clarity and brilliance to information display. Hit the engine start / stop button and, from a black screen, the system springs to life in a