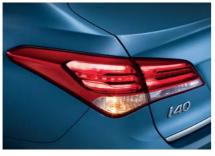

#### HID headlamps

i40 can be ordered with high intensity discharge (HID) headlights which can bring out details in the road that would remain unseen by conventional headlights.

LED rear combination lamps

Sharp and precise, the wrap around rear

combination lamps use an array of LEDs for

maximum brightness and enhanced safety.

A heating element embedded in the lower windscreen melts away ice and frees up frozen wipers.