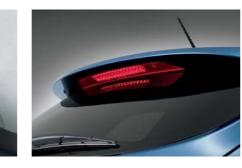

LED high-mounted stop lamp Maximum visibility and safety are ensured by mounting this safety lamp onto the rear spoiler and fitting it with an array of bright red LEDs.