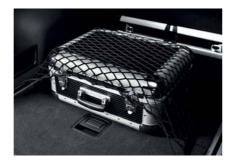

Luggage net & hook Unsecured luggage can be a safety hazard. The luggage net provides a fast and easy solution.