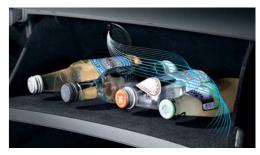

### Glove box cooling

The glove box comes with a cooling function for drivers and passengers to enjoy pleasantly cooled refreshments on the road.