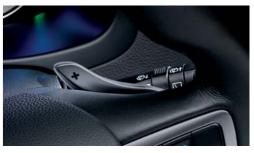

6–speed manual transmission For driving purists who prefer to do their own shifting, Hyundai offers a 6-speed manual transmission. Economical, quiet, ultra-smooth and durable.

Paddle shifters (standard with automatic transmission) Enjoy rapid-fire upshifts and downshifts thanks to steering column-mounted shift paddles whose design is inspired by the shifters found on high-end sports cars.