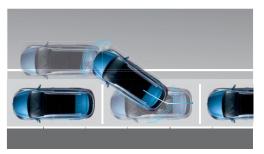

#### Electronic stability control (ESC)

Electronic stability control (ESC) continuously monitors vehicle directional stability and tire traction. If the system senses the car is about to skid and risks spinning out of control, ESC automatically applies the brakes to individual wheels as needed to keep the vehicle headed in the right direction.