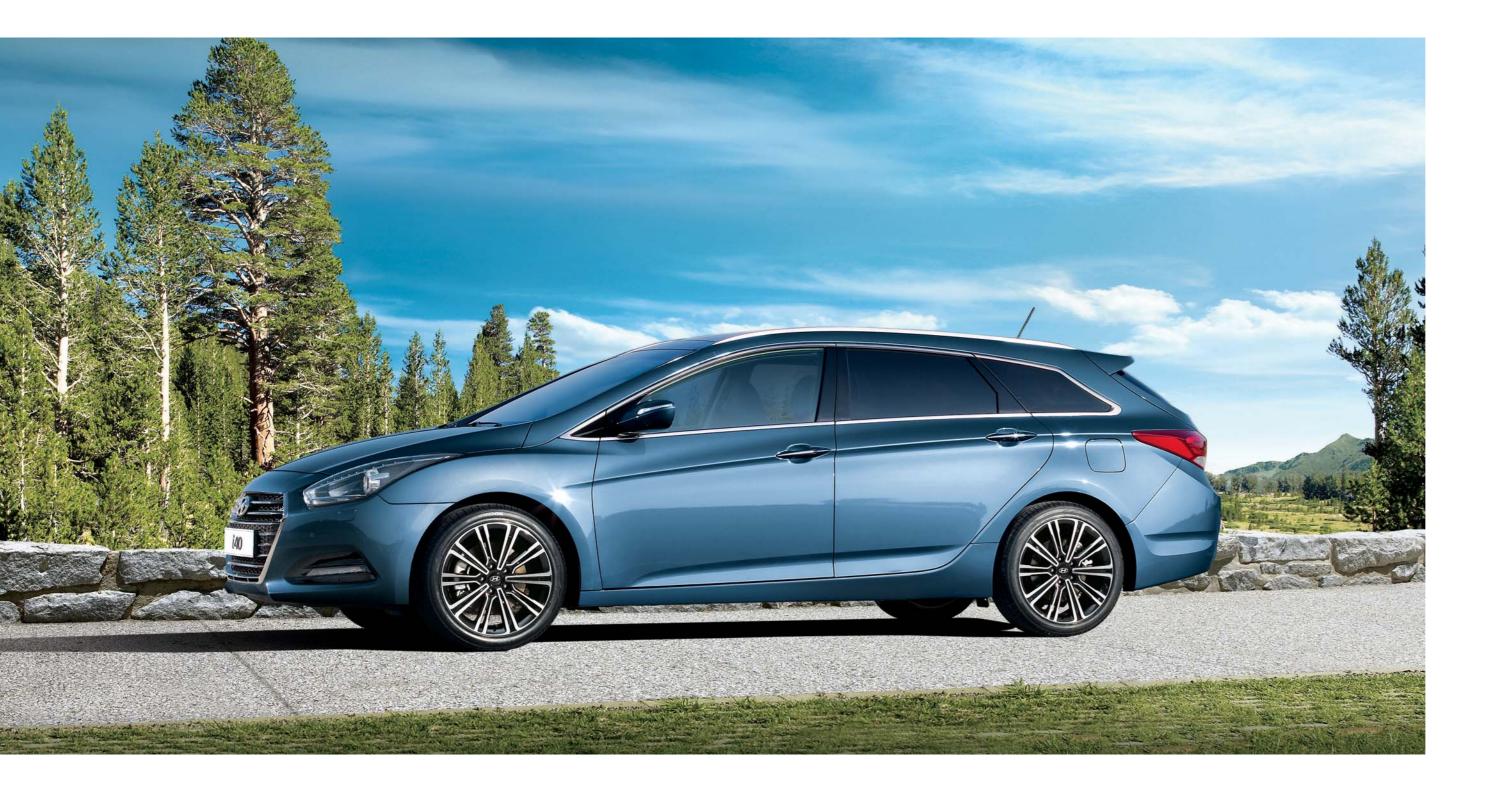

## EMBRACING BEAUTY WITHOUT SACRIFICING

With its refined exterior lines and sculpted front end, i40 shatters any preconceptions that one might have about needing to sacrifice style for versatility. The cabin offers ample seating for 5 adults and abundant luggage capacity, taking you to your destination in comfort and style.

#### Wagon luggage capacity

i40 offers minimum 553 to maximum 1,719 liters of luggage capacity, and luggage storage pockets have been applied for additional convenience. It's surprising just how much you can fit into the back of your i40.