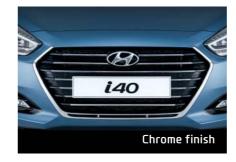

#### Radiator grill

Along with the stylish headlamps, a bolder radiator grill contributes to the enhanced and glamorous looks of the front. Chrome-coated radiator grill is also available for a sharper look.