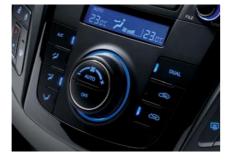

#### Drive mode system

Drivers can optimize their drive mode based on feedback from the road and a variety of driving conditions. Drive mode system has different mode type depending on transmission.

Full auto air conditioning system Driver and front passenger have their own individual temperature controls. System is able to automatically maintain pre-set temperatures for the dual zones.

Air conditioning system Simpler yet highly effective, the manual air conditioning system delivers outstanding cooling power at a very attractive price.

Front & rear seats warmer Front seats feature 3–stage heated seat cushions and heated backrests. Rear seat cushions also feature a 2–stage heated seat cushions.