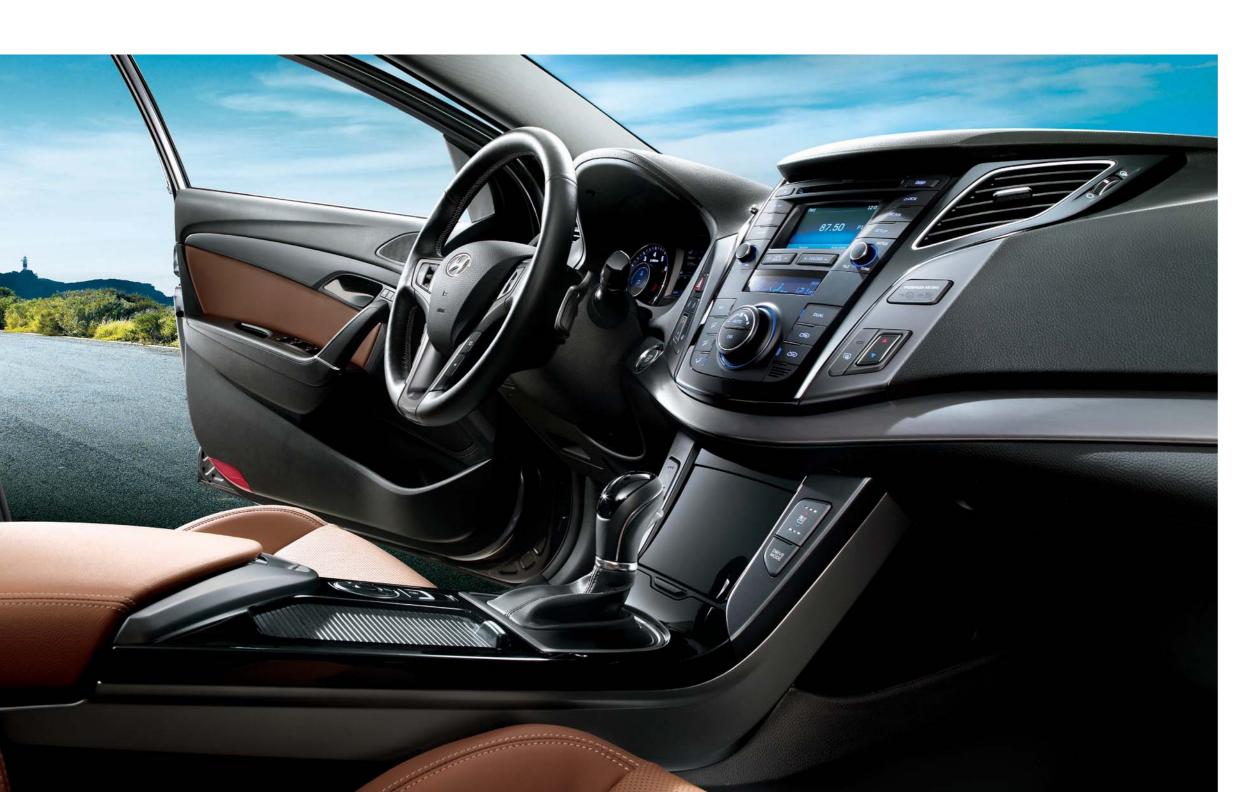

# RECLAIM YOUR DOMAIN

i40's cabin allows you to lay claim to everything a driver desires. Start with the acoustically tuned audio system that creates an immersive audio experience in the cabin. Then move your fingers across the handle and you'll find steering wheel remote control systems that let you take command of a variety of functions without the distraction.

# INTUITION, INNOVATION, INSPIRATION ALL COME TOGETHER IN THE i40

i40's surfaces are finished in a sophisticated color scheme characterized by muted, carefully matched shades, while key touch points have subtle textures that stimulate your senses. A variety of seat options and functions comfortably hug your body just like the i40 hugs the road.