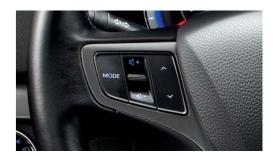

#### Steering wheel remote controls

Designed to make driving more convenient and safer, the multi-function steering wheel features buttons that let the driver adjust the settings of the audio system, ensuring that his or her hands stay on the wheel.