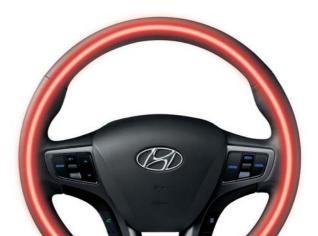

#### Heated steering wheel

The steering wheel comes with a heating function so that drivers can keep their hands nice and warm when driving in the cold winter.

A small marvel of electronic engineering, the supervision cluster brings unprecedented clarity and brilliance to information display. Hit the engine start / stop button and, from a black screen, the system springs to life in a