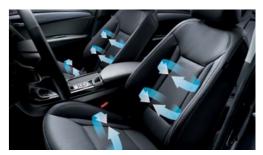

### Front seat ventilation system

How to keep your clothes neat and crisp while driving on hot muggy days? Stay cool and dry by ordering the seat ventilation system available for the driver and front passenger seats.