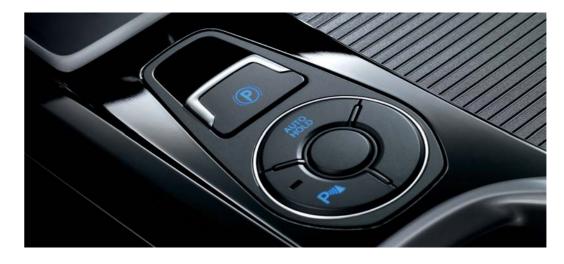

Electric parking brake (EPB) The compact and convenient parking brake frees up precious cabin space. The button switch is computer linked so it's smart.