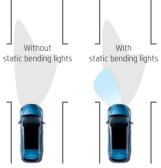

### Static bending lights (SBL)

Static bending lights turn on when you activate the right or the left turn signal while turning or taking a bend. It helps illuminate pedestrians and obstacles on the road.