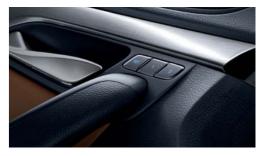

# RECLAIM YOUR DOMAIN

i40's cabin allows you to lay claim to everything a driver desires. Start with the acoustically tuned audio system that creates an immersive audio experience in the cabin. Then move your fingers across the handle and you'll find steering wheel remote control systems that let you take command of a variety of functions without the distraction.

#### Steering wheel remote controls

Designed to make driving more convenient and safer, the multi-function steering wheel features buttons that let the driver adjust the settings of the audio system, ensuring that his or her hands stay on the wheel.