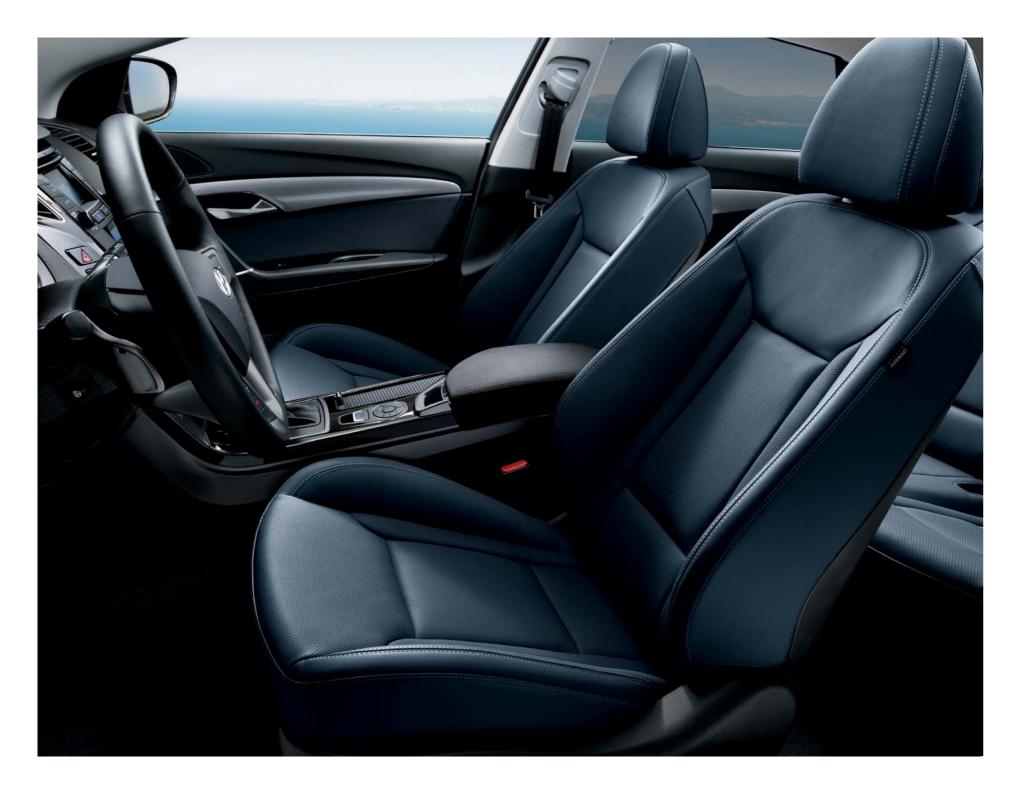

# INTUITION, INNOVATION, INSPIRATION ALL COME TOGETHER IN THE i40

i40's surfaces are finished in a sophisticated color scheme characterized by muted, carefully matched shades, while key touch points have subtle textures that stimulate your senses. A variety of seat options and functions comfortably hug your body just like the i40 hugs the road.

#### Driver's seat adjustment system

Adjustable in 10 different ways, the electrically controlled driver's seat includes a lumbar support that promotes greater comfort, alertness and safety.

### Sport bucket seats

Designed specifically for young and young–minded buyers, the sports bucket seats come with improved side bolsters and project pure dynamism. Available with the black interior only.