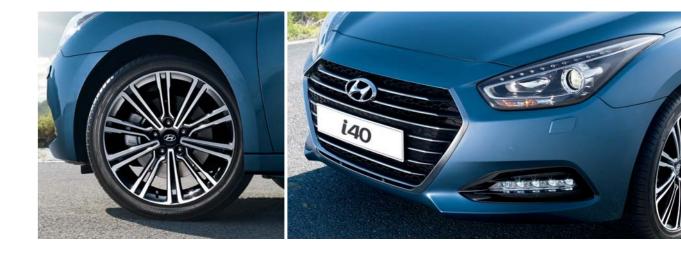

#### Radiator grill

Along with the stylish headlamps, a bolder radiator grill contributes to the enhanced and glamorous looks of the front. Chrome-coated radiator grill is also available for a sharper look.

A. 16" steel wheels 16″ steel wheels designed with 205 / 60 R16 tires.

B. 17″ alloy wheels 17″ alloy wheels designed with 215 / 50 R17 tires.

C. 16″ alloy wheels 16″ alloy wheels designed with 205 / 60 R16 tires.

D. 18″ alloy wheels 18″ alloy wheels with 225 / 45 R18 tires.