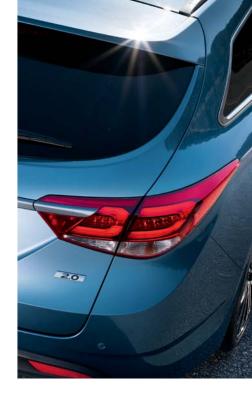

#### HID headlamps

i40 can be ordered with high intensity discharge (HID) headlights which can bring out details in the road that would remain unseen by conventional headlights.

LED rear combination lamps

Sharp and precise, the wrap around rear

combination lamps use an array of LEDs for

maximum brightness and enhanced safety.

A heating element embedded in the lower windscreen melts away ice and frees up frozen wipers.

LED high-mounted stop lamp Maximum visibility and safety are ensured by mounting this safety lamp onto the rear spoiler and fitting it with an array of bright red LEDs.