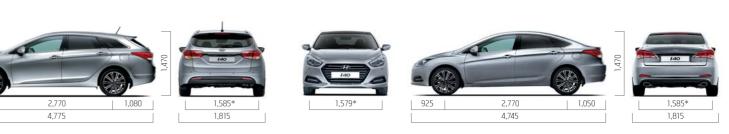

### DIMENSIONS

### INTERIOR TRIMS

Black cloth

Blue leather

Brown leather

2.0 MPi gasoline engine 2.0 GDi gasoline engine 1.7 CRDi diesel engine 4,775 (4,745) all length (mm) 1,815 all width (mm) 1,470 all height (mm) 2,770 el base (mm) Front 16" wheels : 1,591, 17" / 18" wheels : 1,579 el tread (mm) Rear 16" wheels : 1,597, 17" / 18" wheels : 1,585 nd clearance (mm) 140 Front 1,025 room (mm) Rear 990 (965) 1,170 Front oom (mm) Rear 850 1.455 Front lder room (mm) Rear 1,420 DOHC with DCVVT DOHC with DCVVT DOHC 1,999 1,999 1,685 152 (153) / 6,200 164 (165) / 6,200 141 / 4,000 19.6 (19.7) / 4,000 20.7 (20.8) / 4,700 34.7 / 1,750~2,500 Front Ventilated disc, 1pot-caliper Rear Solid disc. 1pot-caliper

· Some of the equipment illustrated or described in this catalogue may not be supplied as standard equipment and may be available at extra cost.

\*Wheel tread : 16" (front and rear) - 1,591 / 1,597 | 17" (front and rear) - 1,579 / 1,585 | 18" (front and rear) - 1,579 / 1,585

#### ( ) Sedan

Unit : mm