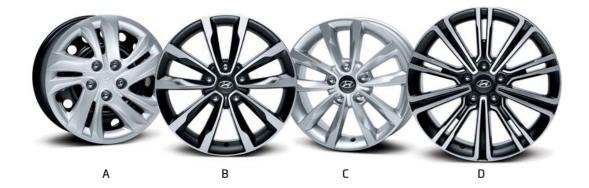

A. 16" steel wheels 16″ steel wheels designed with 205 / 60 R16 tires.

B. 17″ alloy wheels 17″ alloy wheels designed with 215 / 50 R17 tires.

C. 16″ alloy wheels 16″ alloy wheels designed with 205 / 60 R16 tires.

D. 18″ alloy wheels 18″ alloy wheels with 225 / 45 R18 tires.