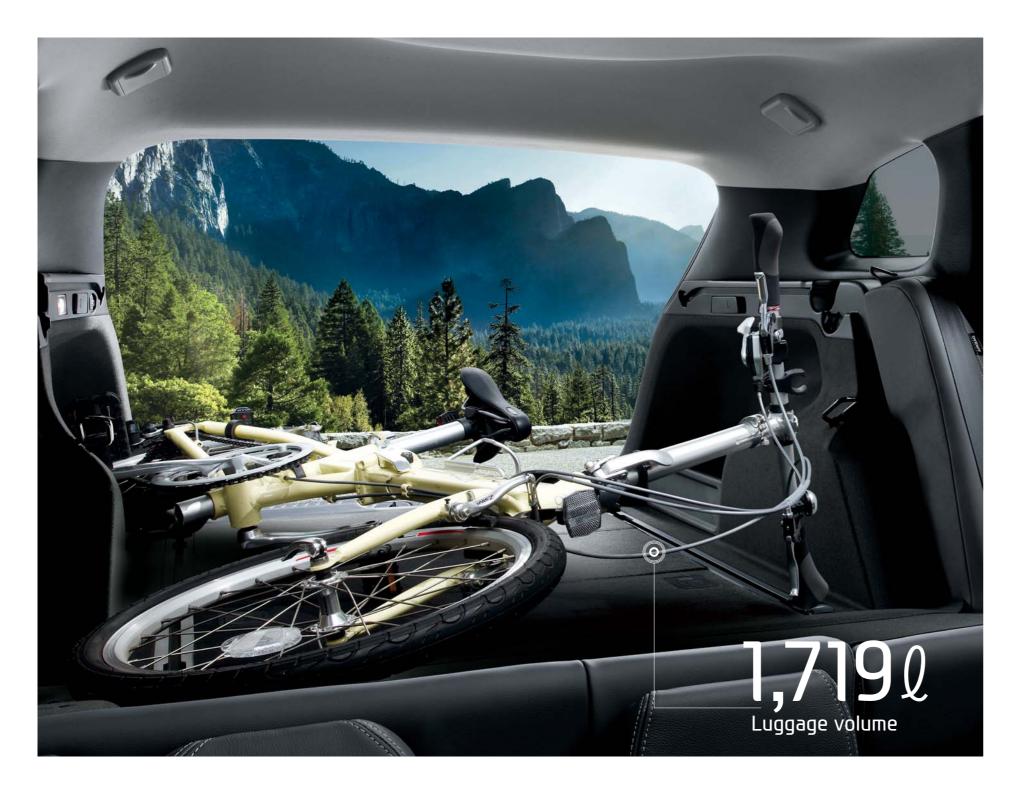

#### Wagon luggage capacity

i40 offers minimum 553 to maximum 1,719 liters of luggage capacity, and luggage storage pockets have been applied for additional convenience. It's surprising just how much you can fit into the back of your i40.