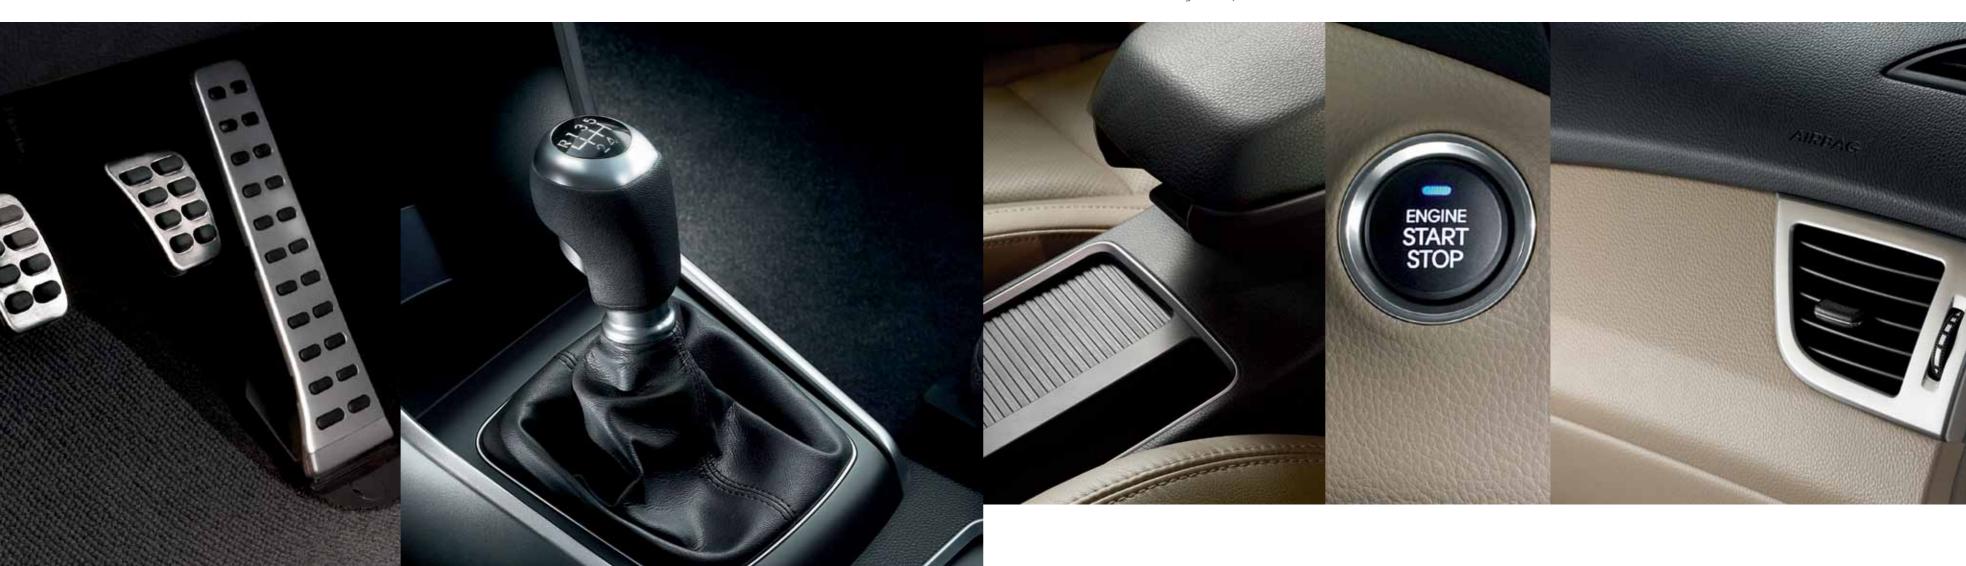

### ENHANCED TECHNOLOGY FOR DRIVERS.

The i30 Wagon is built for the modern world. Slip behind the wheel, and you'll find a host of advanced features for greater comfort and safety. From the TFT LCD supervision cluster to touch screen navigation, the driver has access to a wealth of information on demand, plus extras that include FLEX STEER™, dual–zone air conditioning, iPod/USB connectivity, Button Start with Smart Key and more.

### ENJOY EVERY MINUTE BEHIND THE WHEEL.

Take total control of the i30 Wagon cockpit. The i30 Wagon is designed to offer its driver optimal comfort and convenience. All controls are ergonomically placed for easy reach, while the TFT supervision cluster provides essential vehicle information at a glance.