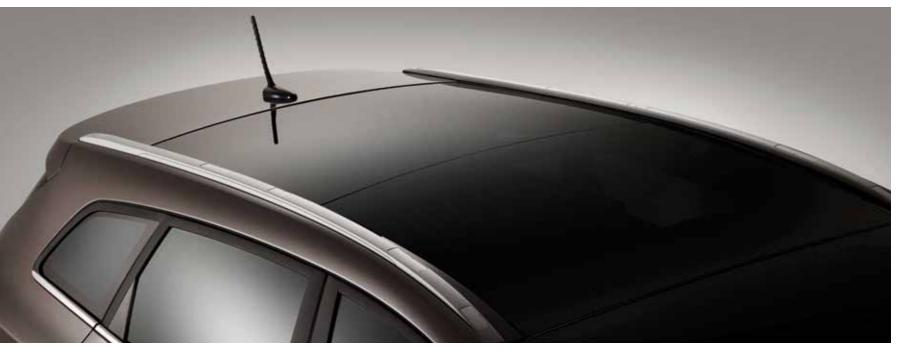

### POETRY IN MOTION.

The art of Fluidic Sculpture. The i30 Wagon takes our signature Hyundai design language to a new level of style and grace. Clean, tapered lines circulate around the body to exude a sense of motion even when the i30 Wagon is standing still. Throughout the profile, sculpted forms play with light and shadow to create tension and elevate emotion – all with a more athletic stance that adds to the European handling and comfort.

### VIEW SAFETY IN A NEW LIGHT.

The i30 Wagon offers an expanded choice of lighting features. For greater safety, LED daytime running lights are standard. The rear lights automatically flash during hard breaking. Plus select from advanced options that include brilliant xenon headlamps with an Adaptive Front Lighting System.

### GREATER FLEXIBILITY INSIDE AND OUT.

**Enjoy even more room to breathe.** The i30 Wagon offers several options to increase the amount of interior room and the airiness. From an innovative sliding roof to a versatile full-flat cargo floor, customising your i30 Wagon is simple. You also have a choice of optional wheels for added style and road performance.

Optional panoramic roof. The twin-panel roof offers true open-air driving fun. At the touch of a switch, the front panel automatically retracts, and a wind deflector activates for passenger comfort. High-quality construction. The roof panels are made of highly durable materials to ensure a lifetime of worry-free use. A fully retractable shade lets you enjoy natural light when the roof is closed.