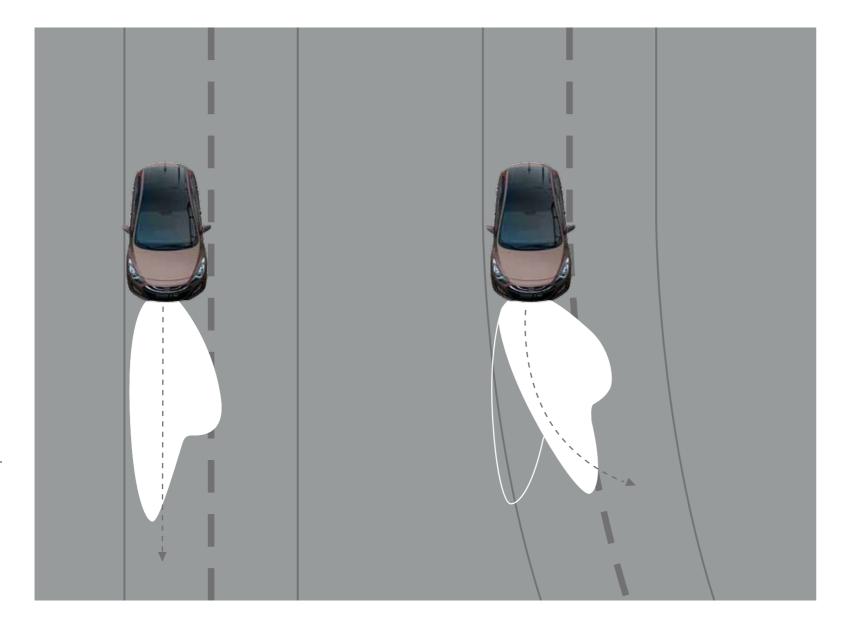

### MAKE EVERY TURN WITH CONFIDENCE.

**Introducing the Adaptive Front Lighting System.** The i30 Wagon offers an innovative Adaptive Front Lighting System (AFLS) that increases safety on every type of curve and turn. The system actually bends the light as you turn the wheel, improving visibility and driver response time. AFLS is available when choosing xenon headlamps as an option.

As you drive, AFLS provides a longer and brighter field of vision, allowing you to see more of the road ahead. A lamp washer ensures that dirt never reduces light intensity or range.