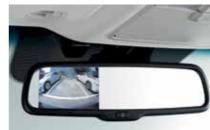

Safety power window. Offers convenient one-touch up and down operation, plus

mirror that auto adjusts to incoming