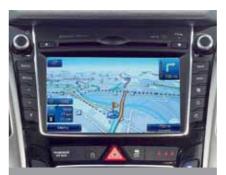

### ENHANCED TECHNOLOGY FOR DRIVERS.

The i30 Wagon is built for the modern world. Slip behind the wheel, and you'll find a host of advanced features for greater comfort and safety. From the TFT LCD supervision cluster to touch screen navigation, the driver has access to a wealth of information on demand, plus extras that include FLEX STEER™, dual–zone air conditioning, iPod/USB connectivity, Button Start with Smart Key and more.

### WELCOME TO THE LEADING EDGE.

Take i30 Wagon technology even further. The i30 Wagon comes equipped with an array of advanced features that provide greater comfort and ease. Yet it doesn't end there. You also have a number of navigation, on-board entertainment, and custom interior options at your command.