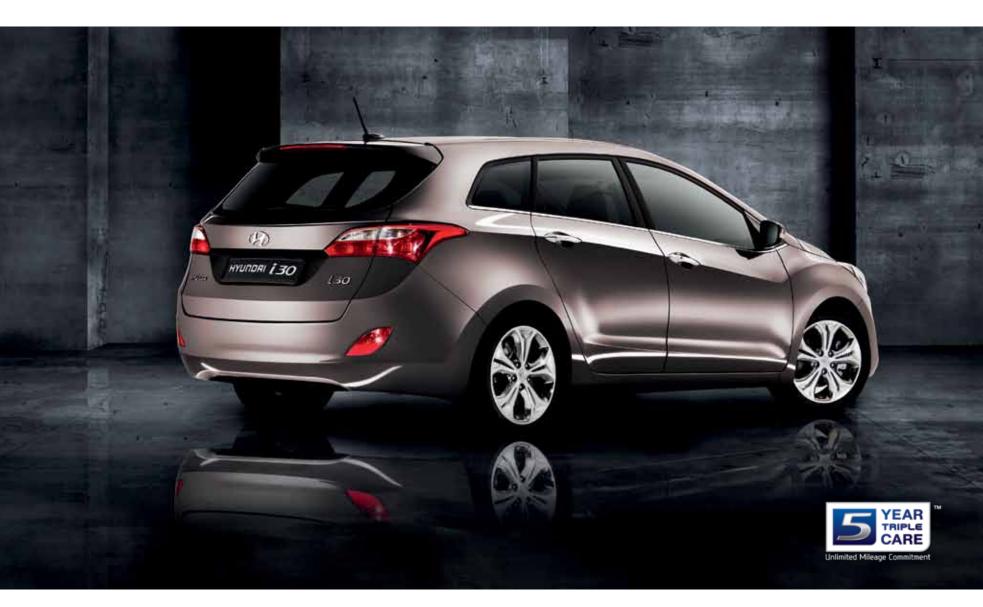

# CREATED TO A HIGHER QUALITY STANDARD.

Introducing the new generation Hyundai i30 Wagon. Designed and built in Europe for elevated quality beyond its class, and a focus on exceeding the demands of the European driver, starting with a highly developed sense of style inside and out. Its powerful flowing lines, striking appearance, and generously appointed interior make one point clear: the new i30 Wagon is anything but mainstream.

### POETRY IN MOTION.

The art of Fluidic Sculpture. The i30 Wagon takes our signature Hyundai design language to a new level of style and grace. Clean, tapered lines circulate around the body to exude a sense of motion even when the i30 Wagon is standing still. Throughout the profile, sculpted forms play with light and shadow to create tension and elevate emotion – all with a more athletic stance that adds to the European handling and comfort.