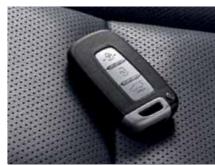

### ENHANCED TECHNOLOGY FOR DRIVERS.

The i30 Wagon is built for the modern world. Slip behind the wheel, and you'll find a host of advanced features for greater comfort and safety. From the TFT LCD supervision cluster to touch screen navigation, the driver has access to a wealth of information on demand, plus extras that include FLEX STEER™, dual–zone air conditioning, iPod/USB connectivity, Button Start with Smart Key and more.