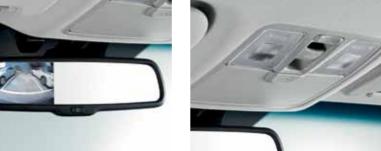

Safety power window. Offers convenient one-touch up and down operation, plus

mirror that auto adjusts to incoming