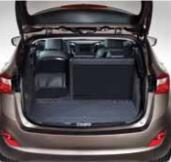

# COMFORT, QUALITY & SPACE.

The Hyundai i30 Wagon offers 528 litres of cargo room with the rear seats in place. For greater protection as well as convenience, a number of additional options are available, including a luggage net, a cargo screen, an underfloor cargo box and a luggage rail resulting in more functionality and safety.

60:40 folding

Full flat luggage compartment

#### Full-flat floor as standard.