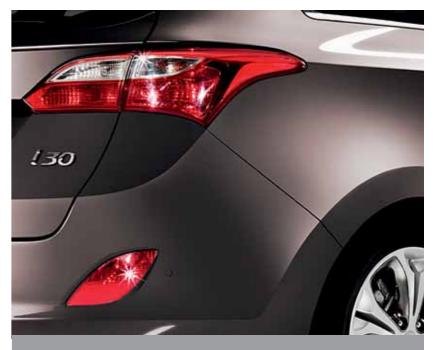

### VIEW SAFETY IN A NEW LIGHT.

The i30 Wagon offers an expanded choice of lighting features. For greater safety, LED daytime running lights are standard. The rear lights automatically flash during hard breaking. Plus select from advanced options that include brilliant xenon headlamps with an Adaptive Front Lighting System.

#### Rear combination lamps.

Designed to wrap around the curved i30 Wagon body, our rear lamp automatically flash when you brake hard, so vehicles behind you get a extra warning.

#### Rear fog lamps.

Unlike other cars in its class, the i30 Wagon offers rear fog lamps on the left and right side of the vehicle. Under each bulb there is a reflector to make you more visible to drivers approaching from behind.