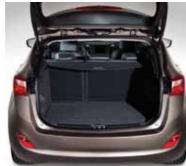

# COMFORT, QUALITY & SPACE.

The Hyundai i30 Wagon offers 528 litres of cargo room with the rear seats in place. For greater protection as well as convenience, a number of additional options are available, including a luggage net, a cargo screen, an underfloor cargo box and a luggage rail resulting in more functionality and safety.

60:40 folding

Full flat luggage compartment

#### Full-flat floor as standard.