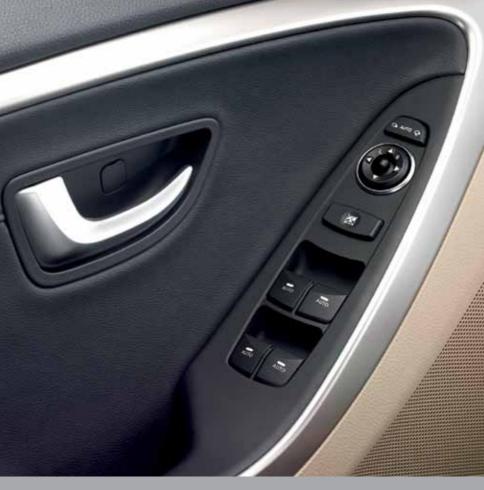

Safety power window. Offers convenient one-touch up and down operation, plus

mirror that auto adjusts to incoming