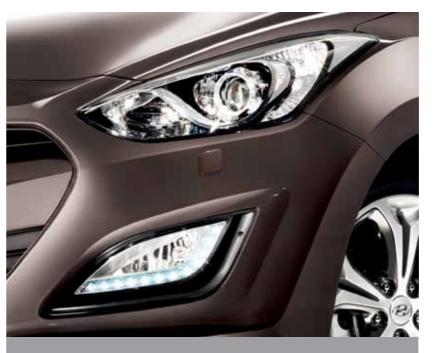

### VIEW SAFETY IN A NEW LIGHT.

The i30 Wagon offers an expanded choice of lighting features. For greater safety, LED daytime running lights are standard. The rear lights automatically flash during hard breaking. Plus select from advanced options that include brilliant xenon headlamps with an Adaptive Front Lighting System.

#### Xenon headlamps.

The optional High Intensity Discharge (HID) headlamps cast a significantly brighter and longer light beam without causing glare that can distract the drivers of oncoming cars. The colour temperature is set to approximate that of daulight, so reds and greens are more visible.

#### LED daytime running lights.

LED running lights improve road visibility, while adding an elegant style feature to the i30 Wagon. Safety is also enhanced by giving other vehicles an additional light source for reference.