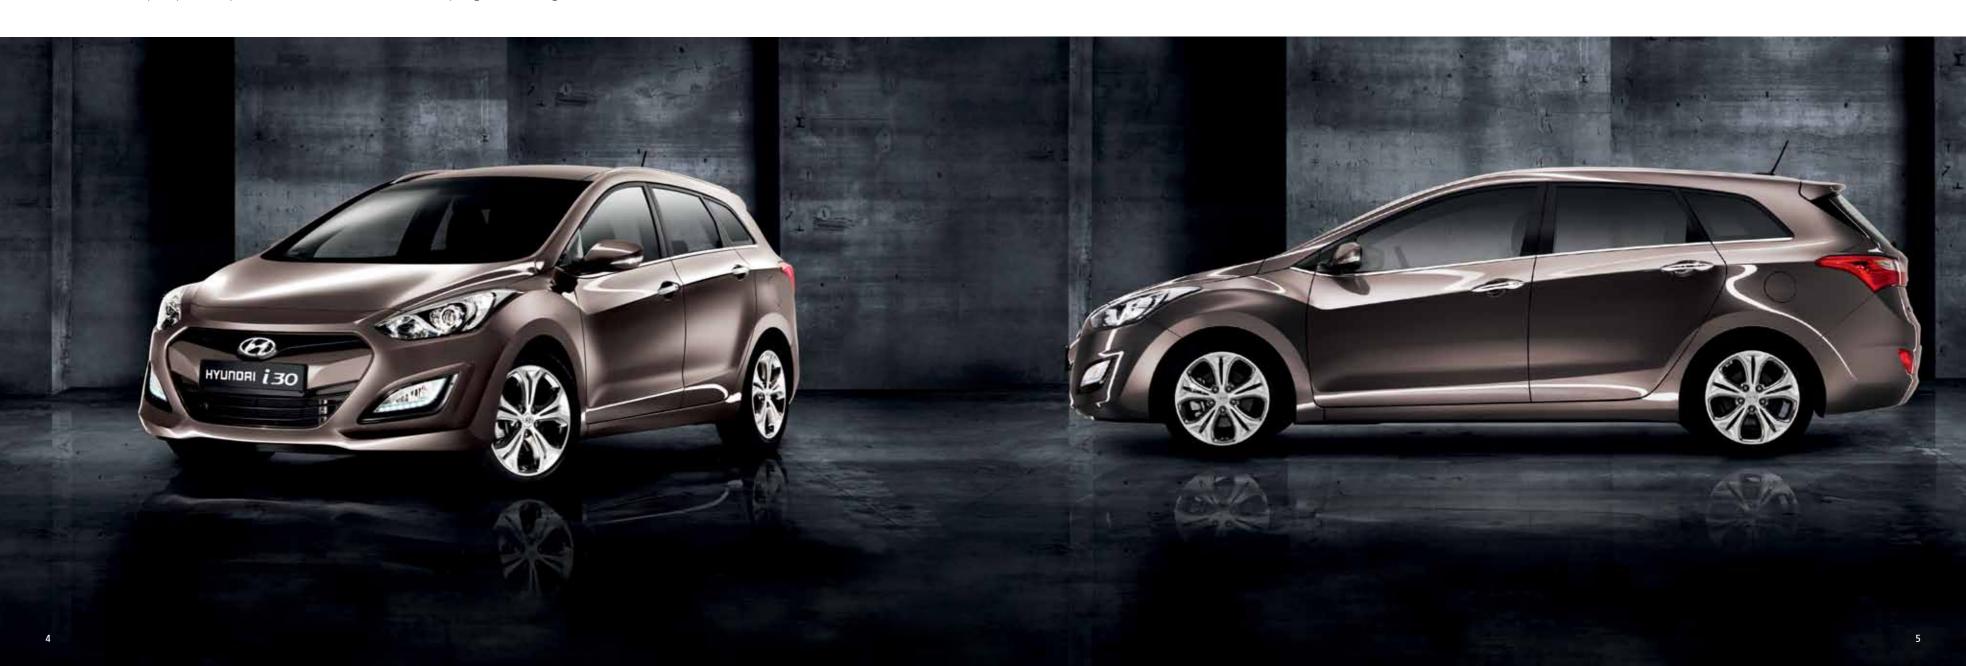

# CREATED TO A HIGHER QUALITY STANDARD.

Introducing the new generation Hyundai i30 Wagon. Designed and built in Europe for elevated quality beyond its class, and a focus on exceeding the demands of the European driver, starting with a highly developed sense of style inside and out. Its powerful flowing lines, striking appearance, and generously appointed interior make one point clear: the new i30 Wagon is anything but mainstream.

### POETRY IN MOTION.

The art of Fluidic Sculpture. The i30 Wagon takes our signature Hyundai design language to a new level of style and grace. Clean, tapered lines circulate around the body to exude a sense of motion even when the i30 Wagon is standing still. Throughout the profile, sculpted forms play with light and shadow to create tension and elevate emotion – all with a more athletic stance that adds to the European handling and comfort.