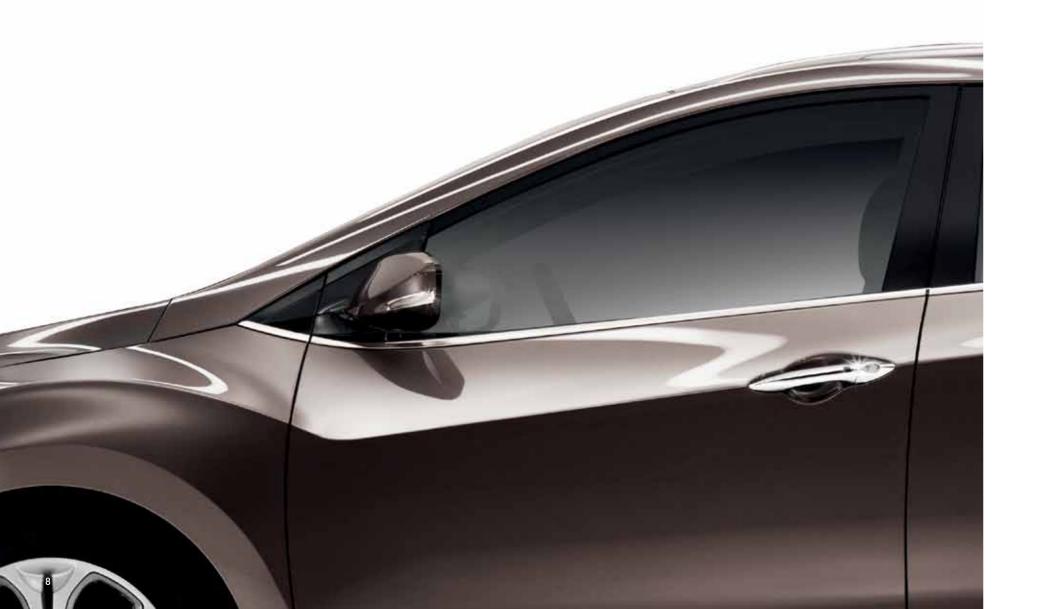

### POETRY IN MOTION.

The art of Fluidic Sculpture. The i30 Wagon takes our signature Hyundai design language to a new level of style and grace. Clean, tapered lines circulate around the body to exude a sense of motion even when the i30 Wagon is standing still. Throughout the profile, sculpted forms play with light and shadow to create tension and elevate emotion – all with a more athletic stance that adds to the European handling and comfort.