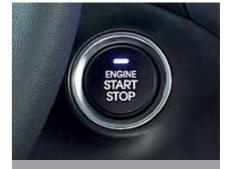

### ENHANCED TECHNOLOGY FOR DRIVERS.

The i30 Wagon is built for the modern world. Slip behind the wheel, and you'll find a host of advanced features for greater comfort and safety. From the TFT LCD supervision cluster to touch screen navigation, the driver has access to a wealth of information on demand, plus extras that include FLEX STEER™, dual–zone air conditioning, iPod/USB connectivity, Button Start with Smart Key and more.