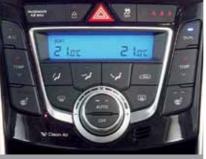

### ENHANCED TECHNOLOGY FOR DRIVERS.

The i30 Wagon is built for the modern world. Slip behind the wheel, and you'll find a host of advanced features for greater comfort and safety. From the TFT LCD supervision cluster to touch screen navigation, the driver has access to a wealth of information on demand, plus extras that include FLEX STEER™, dual–zone air conditioning, iPod/USB connectivity, Button Start with Smart Key and more.