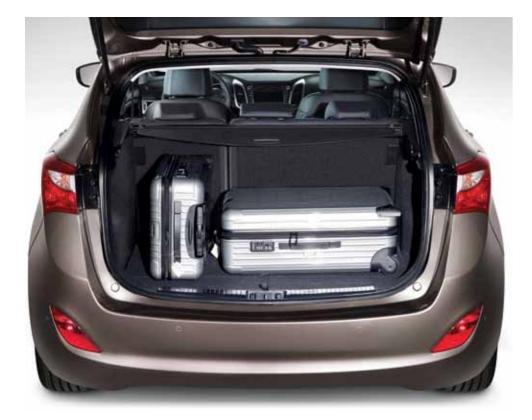

# COMFORT, QUALITY & SPACE.

The Hyundai i30 Wagon offers 528 litres of cargo room with the rear seats in place. For greater protection as well as convenience, a number of additional options are available, including a luggage net, a cargo screen, an underfloor cargo box and a luggage rail resulting in more functionality and safety.

60:40 folding

Full flat luggage compartment

#### Full-flat floor as standard.