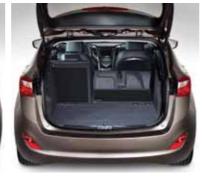

# COMFORT, QUALITY & SPACE.

The Hyundai i30 Wagon offers 528 litres of cargo room with the rear seats in place. For greater protection as well as convenience, a number of additional options are available, including a luggage net, a cargo screen, an underfloor cargo box and a luggage rail resulting in more functionality and safety.

60:40 folding

Full flat luggage compartment

#### Full-flat floor as standard.