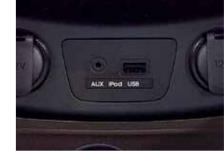

### ENHANCED TECHNOLOGY FOR DRIVERS.

The i30 Wagon is built for the modern world. Slip behind the wheel, and you'll find a host of advanced features for greater comfort and safety. From the TFT LCD supervision cluster to touch screen navigation, the driver has access to a wealth of information on demand, plus extras that include FLEX STEER™, dual–zone air conditioning, iPod/USB connectivity, Button Start with Smart Key and more.