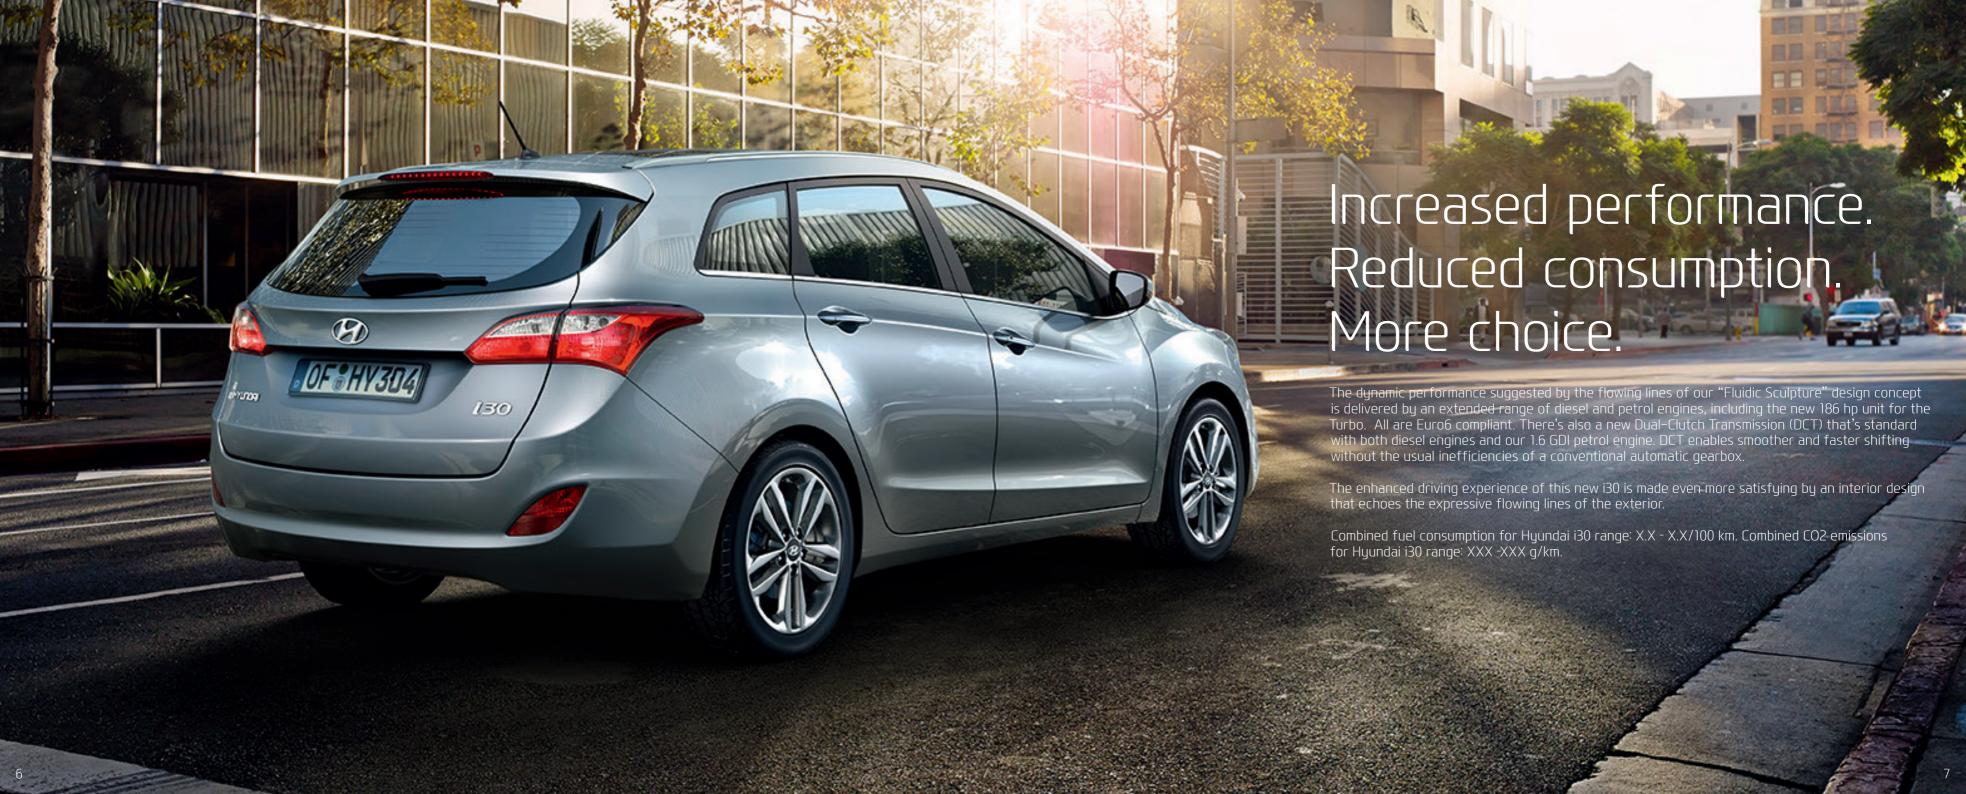

**Dual-Clutch Technology.** The 7-speed Dual-Clutch Transmission (DCT) brings distinct benefits to both performance and fuel efficiency. Standard with both versions of the 1.6 diesel engine and the 1.6 GDI