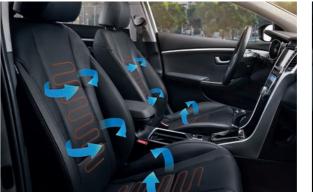

**Heated & ventilated front seats.** When it's cold outside, nothing is more welcoming than a heated seat. And you'll appreciate the cooling effect of seat ventilation on summer journeys. Both have 3-stage