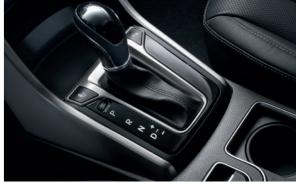

**Dual-Clutch Technology.** The 7-speed Dual-Clutch Transmission (DCT) brings distinct benefits to both performance and fuel efficiency. Standard with both versions of the 1.6 diesel engine and the 1.6 GDI