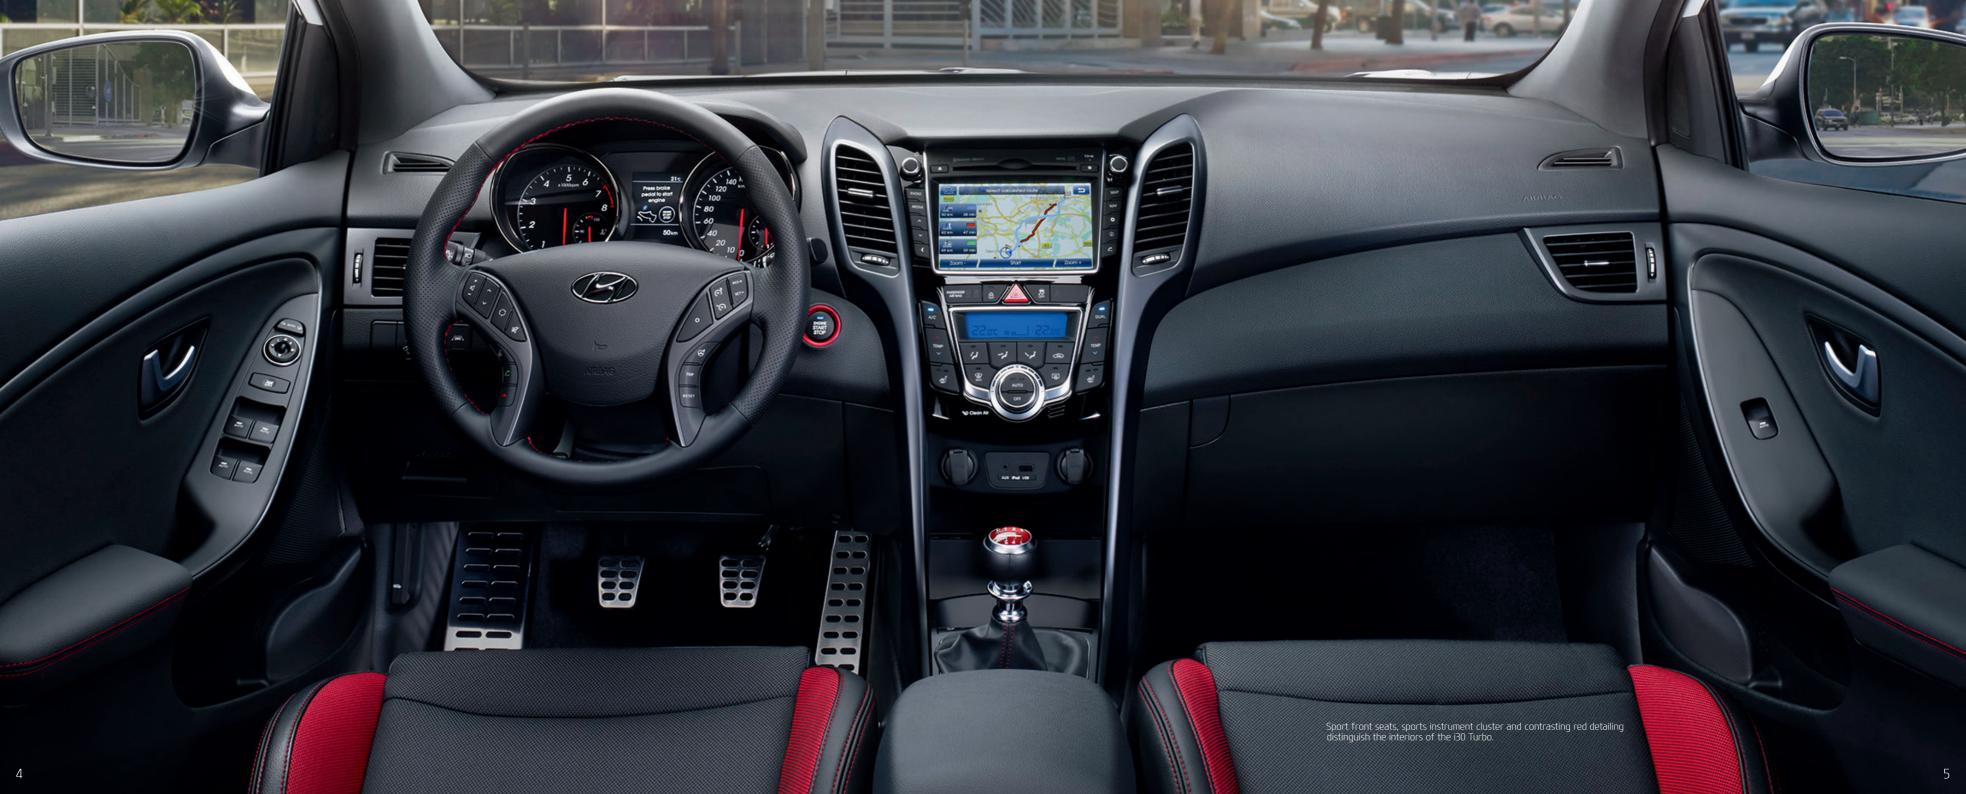

**Heated & ventilated front seats.** When it's cold outside, nothing is more welcoming than a heated seat. And you'll appreciate the cooling effect of seat ventilation on summer journeys. Both have 3-stage

**Dual-Clutch Technology.** The 7-speed Dual-Clutch Transmission (DCT) brings distinct benefits to both performance and fuel efficiency. Standard with both versions of the 1.6 diesel engine and the 1.6 GDI