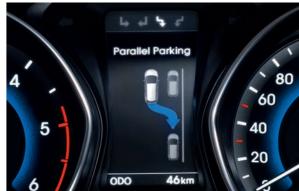

Lane Departure Warning System. Instant visual and audible warning of Smart Parking Assist System (SPAS). Activated sensors can identify unintentional departure from the lane you're driving in.

a viable parking space, then steer the i30 perfectly into the available space. You control the accelerator and brake, the system does the rest.