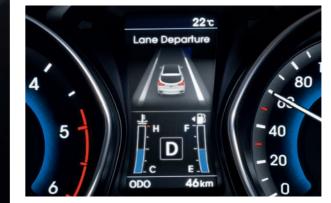

Lane Departure Warning System. Instant visual and audible warning of Smart Parking Assist System (SPAS). Activated sensors can identify unintentional departure from the lane you're driving in.

a viable parking space, then steer the i30 perfectly into the available space. You control the accelerator and brake, the system does the rest.