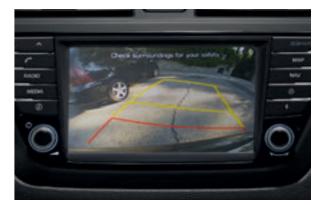

**Heated steering wheel and front seats.** Nothing is more welcoming on

**Lane departure warning system.** Instant visual and audible warning of unintentional departure from the lane you're driving in. **Rear view camera.** For easier reversing into confined spaces. Image displayed on navigation screen or interior rear–view mirror.