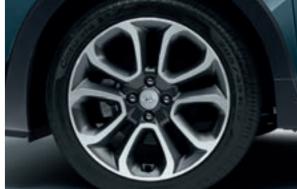

Concentrated turbo power. The 1.0 T-GDi 100 PS engine is tuned for optimal fuel economy, while the 120 PS unit is engineered to deliver even more spirited performance for the enthusiastic driver.

**Bespoke alloy wheels.** The specially designed 17" alloy wheels add an extra touch of rugged dynamism. Only available on the i20 Active.