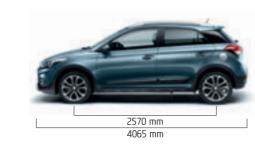

Dimensions

17" Alloy Wheels

16" Alloy Wheels

15" Alloy Wheels

15" Steel Wheels

Iced Coffee Metallic

Red Passion Pearl

1529 mm