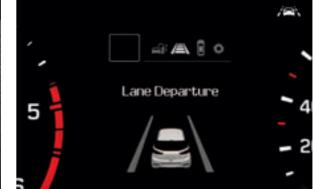

**Heated steering wheel and front seats.** Nothing is more welcoming on

**Lane departure warning system.** Instant visual and audible warning of unintentional departure from the lane you're driving in. **Rear view camera.** For easier reversing into confined spaces. Image displayed on navigation screen or interior rear–view mirror.