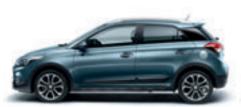

### Room for adventure.

The i20 Active is the perfect crossover for anyone who's keen to get more out of life. It has a well–finished cabin offering class–leading roominess, and can be reconfigured to carry whatever life throws in by folding down the rear seats. Or you can enjoy comfortable accommodation for up to five. And whether your expedition involves trekking through the urban jungle or cruising the open road, features such as large front fog lamps and Hill Start Assist will ease the way to your destination.

**Roof rails.** Stylish roof rails make it easy to transport whatever makes your world go round. Perfect for carrying sports gear like your surfboard, mountain bike or kayak.

Variable carrying capacity. The versatile load space accommodates a generous 326 litres of luggage beneath the retractable load-cover. Folding the rear seats flat provides a total of 1042 litres (VDA norm).