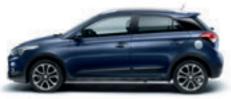

### Ready for action.

The fun you'll have driving is boosted by the navigation system that offers a world of information via TomTom® LIVE Services. And the advanced audio system includes phone connectivity and integrated 1 GB music storage. So you'll always be entertained, informed and in touch. Other high–end features such as heated front seats will keep you warm during colder months while the rear–view camera helps to take the stress out of reverse parking.

TomTom® LIVE Services. A free 7-year subscription to TomTom® LIVE Services provides precise information about traffic, speed cameras\*, weather and local facilities, all displayed on the 7" colour TFT LCD touchscreen. Connectivity is assured by Bluetooth®, USB and AUX ports.

**Heated steering wheel and front seats.** Nothing is more welcoming on

**Lane departure warning system.** Instant visual and audible warning of unintentional departure from the lane you're driving in. **Rear view camera.** For easier reversing into confined spaces. Image displayed on navigation screen or interior rear–view mirror.