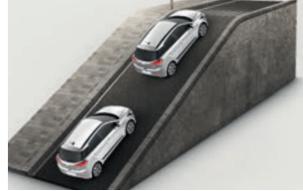

Front fog lamps. Prominent fog lamps emphasize the heroic character of the i20 Active and illuminate the way to your next adventure.

**Hill Start Assist Control.** Prevents unintentional rollback when starting on challenging gradients. (Image shows i20 5–door)