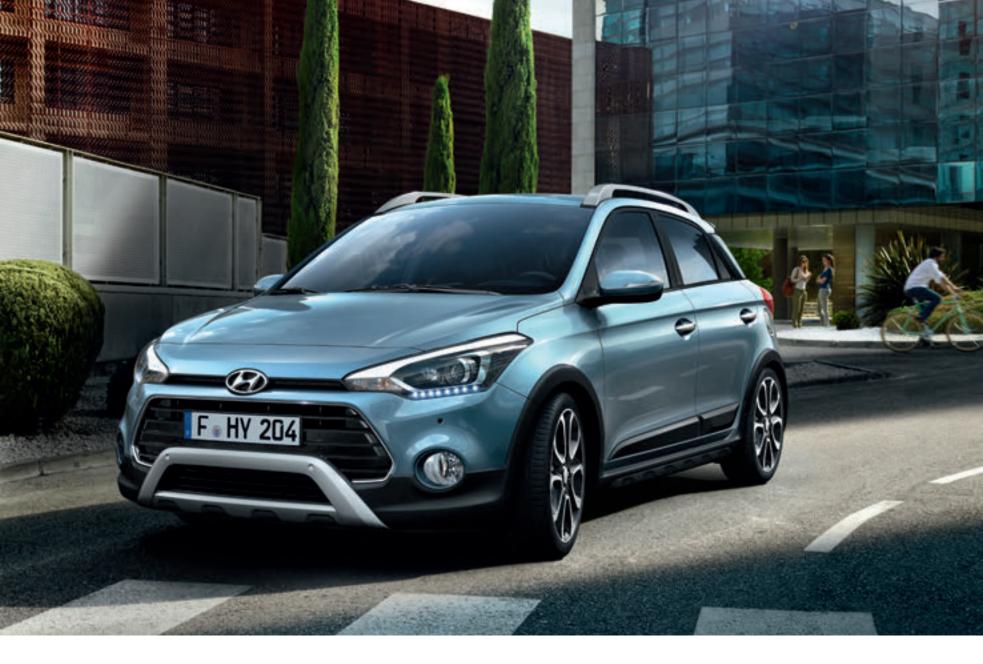

## Raising the game.

With its strikingly confident crossover styling the i20 Active immediately attracts attention. Yet its appeal goes way beyond its design, because it delivers all the performance that its bold looks promise, thanks to the availability of an all-new turbocharged 1.0-litre T-GDi petrol engine. This extremely light and compact power plant is capable of extracting more lively performance from every drop of fuel.

Concentrated turbo power. The 1.0 T-GDi 100 PS engine is tuned for optimal fuel economy, while the 120 PS unit is engineered to deliver even more spirited performance for the enthusiastic driver.

**Bespoke alloy wheels.** The specially designed 17" alloy wheels add an extra touch of rugged dynamism. Only available on the i20 Active.

**Dynamic headlamps.** The efficient bi–function projector headlamps incorporate stylish LED positioning lamps and LED daytime running lights.

Front and rear skid–plates. The robust character of the i20 Active is confirmed by the prominent skid–plates integrated into the front and