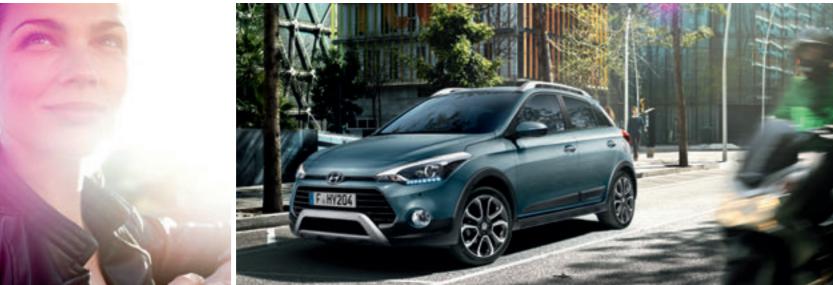

### Room for adventure.

The i20 Active is the perfect crossover for anyone who's keen to get more out of life. It has a well–finished cabin offering class–leading roominess, and can be reconfigured to carry whatever life throws in by folding down the rear seats. Or you can enjoy comfortable accommodation for up to five. And whether your expedition involves trekking through the urban jungle or cruising the open road, features such as large front fog lamps and Hill Start Assist will ease the way to your destination.

**Roof rails.** Stylish roof rails make it easy to transport whatever makes your world go round. Perfect for carrying sports gear like your surfboard, mountain bike or kayak.

Variable carrying capacity. The versatile load space accommodates a generous 326 litres of luggage beneath the retractable load-cover. Folding the rear seats flat provides a total of 1042 litres (VDA norm).

Front fog lamps. Prominent fog lamps emphasize the heroic character of the i20 Active and illuminate the way to your next adventure.

**Hill Start Assist Control.** Prevents unintentional rollback when starting on challenging gradients. (Image shows i20 5–door)