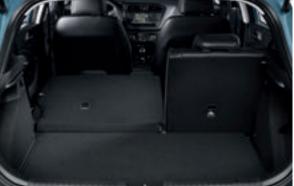

**Roof rails.** Stylish roof rails make it easy to transport whatever makes your world go round. Perfect for carrying sports gear like your surfboard, mountain bike or kayak.

Variable carrying capacity. The versatile load space accommodates a generous 326 litres of luggage beneath the retractable load-cover. Folding the rear seats flat provides a total of 1042 litres (VDA norm).