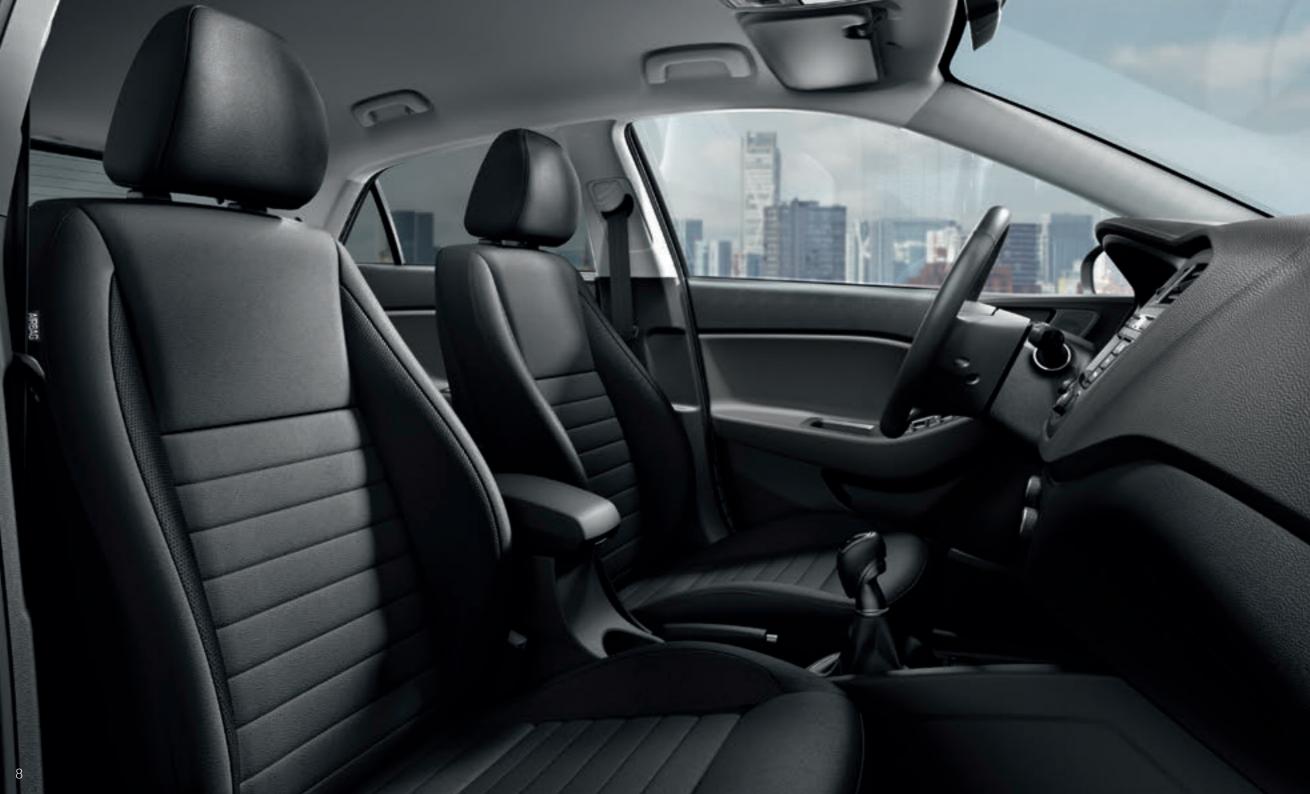

### Ready for action.

The fun you'll have driving is boosted by the navigation system that offers a world of information via TomTom® LIVE Services. And the advanced audio system includes phone connectivity and integrated 1 GB music storage. So you'll always be entertained, informed and in touch. Other high–end features such as heated front seats will keep you warm during colder months while the rear–view camera helps to take the stress out of reverse parking.

**Heated steering wheel and front seats.** Nothing is more welcoming on

**Lane departure warning system.** Instant visual and audible warning of unintentional departure from the lane you're driving in. **Rear view camera.** For easier reversing into confined spaces. Image displayed on navigation screen or interior rear–view mirror.