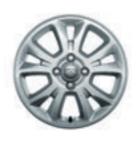

Dimensions

17" Alloy Wheels

16" Alloy Wheels

15" Alloy Wheels

15" Steel Wheels

Iced Coffee Metallic

Red Passion Pearl

1529 mm