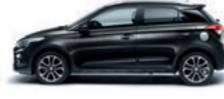

Concentrated turbo power. The 1.0 T-GDi 100 PS engine is tuned for optimal fuel economy, while the 120 PS unit is engineered to deliver even more spirited performance for the enthusiastic driver.

**Bespoke alloy wheels.** The specially designed 17" alloy wheels add an extra touch of rugged dynamism. Only available on the i20 Active.

**Dynamic headlamps.** The efficient bi–function projector headlamps incorporate stylish LED positioning lamps and LED daytime running lights.

Front and rear skid–plates. The robust character of the i20 Active is confirmed by the prominent skid–plates integrated into the front and