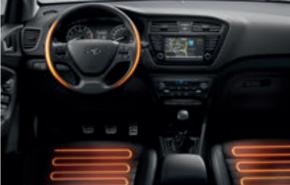

### Ready for action.

The fun you'll have driving is boosted by the navigation system that offers a world of information via TomTom® LIVE Services. And the advanced audio system includes phone connectivity and integrated 1 GB music storage. So you'll always be entertained, informed and in touch. Other high–end features such as heated front seats will keep you warm during colder months while the rear–view camera helps to take the stress out of reverse parking.

**Heated steering wheel and front seats.** Nothing is more welcoming on

**Lane departure warning system.** Instant visual and audible warning of unintentional departure from the lane you're driving in. **Rear view camera.** For easier reversing into confined spaces. Image displayed on navigation screen or interior rear–view mirror.