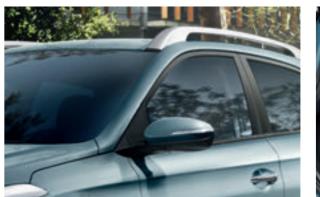

**Roof rails.** Stylish roof rails make it easy to transport whatever makes your world go round. Perfect for carrying sports gear like your surfboard, mountain bike or kayak.

Variable carrying capacity. The versatile load space accommodates a generous 326 litres of luggage beneath the retractable load-cover. Folding the rear seats flat provides a total of 1042 litres (VDA norm).