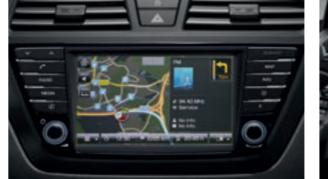

### Ready for action.

The fun you'll have driving is boosted by the navigation system that offers a world of information via TomTom® LIVE Services. And the advanced audio system includes phone connectivity and integrated 1 GB music storage. So you'll always be entertained, informed and in touch. Other high–end features such as heated front seats will keep you warm during colder months while the rear–view camera helps to take the stress out of reverse parking.

TomTom® LIVE Services. A free 7-year subscription to TomTom® LIVE Services provides precise information about traffic, speed cameras\*, weather and local facilities, all displayed on the 7" colour TFT LCD touchscreen. Connectivity is assured by Bluetooth®, USB and AUX ports.