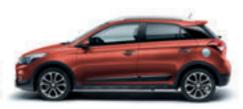

## Raising the game.

With its strikingly confident crossover styling the i20 Active immediately attracts attention. Yet its appeal goes way beyond its design, because it delivers all the performance that its bold looks promise, thanks to the availability of an all-new turbocharged 1.0-litre T-GDi petrol engine. This extremely light and compact power plant is capable of extracting more lively performance from every drop of fuel.

Concentrated turbo power. The 1.0 T-GDi 100 PS engine is tuned for optimal fuel economy, while the 120 PS unit is engineered to deliver even more spirited performance for the enthusiastic driver.

**Bespoke alloy wheels.** The specially designed 17" alloy wheels add an extra touch of rugged dynamism. Only available on the i20 Active.

**Dynamic headlamps.** The efficient bi–function projector headlamps incorporate stylish LED positioning lamps and LED daytime running lights.

Front and rear skid–plates. The robust character of the i20 Active is confirmed by the prominent skid–plates integrated into the front and