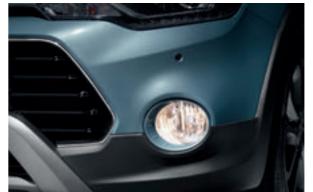

Front fog lamps. Prominent fog lamps emphasize the heroic character of the i20 Active and illuminate the way to your next adventure.

**Hill Start Assist Control.** Prevents unintentional rollback when starting on challenging gradients. (Image shows i20 5–door)