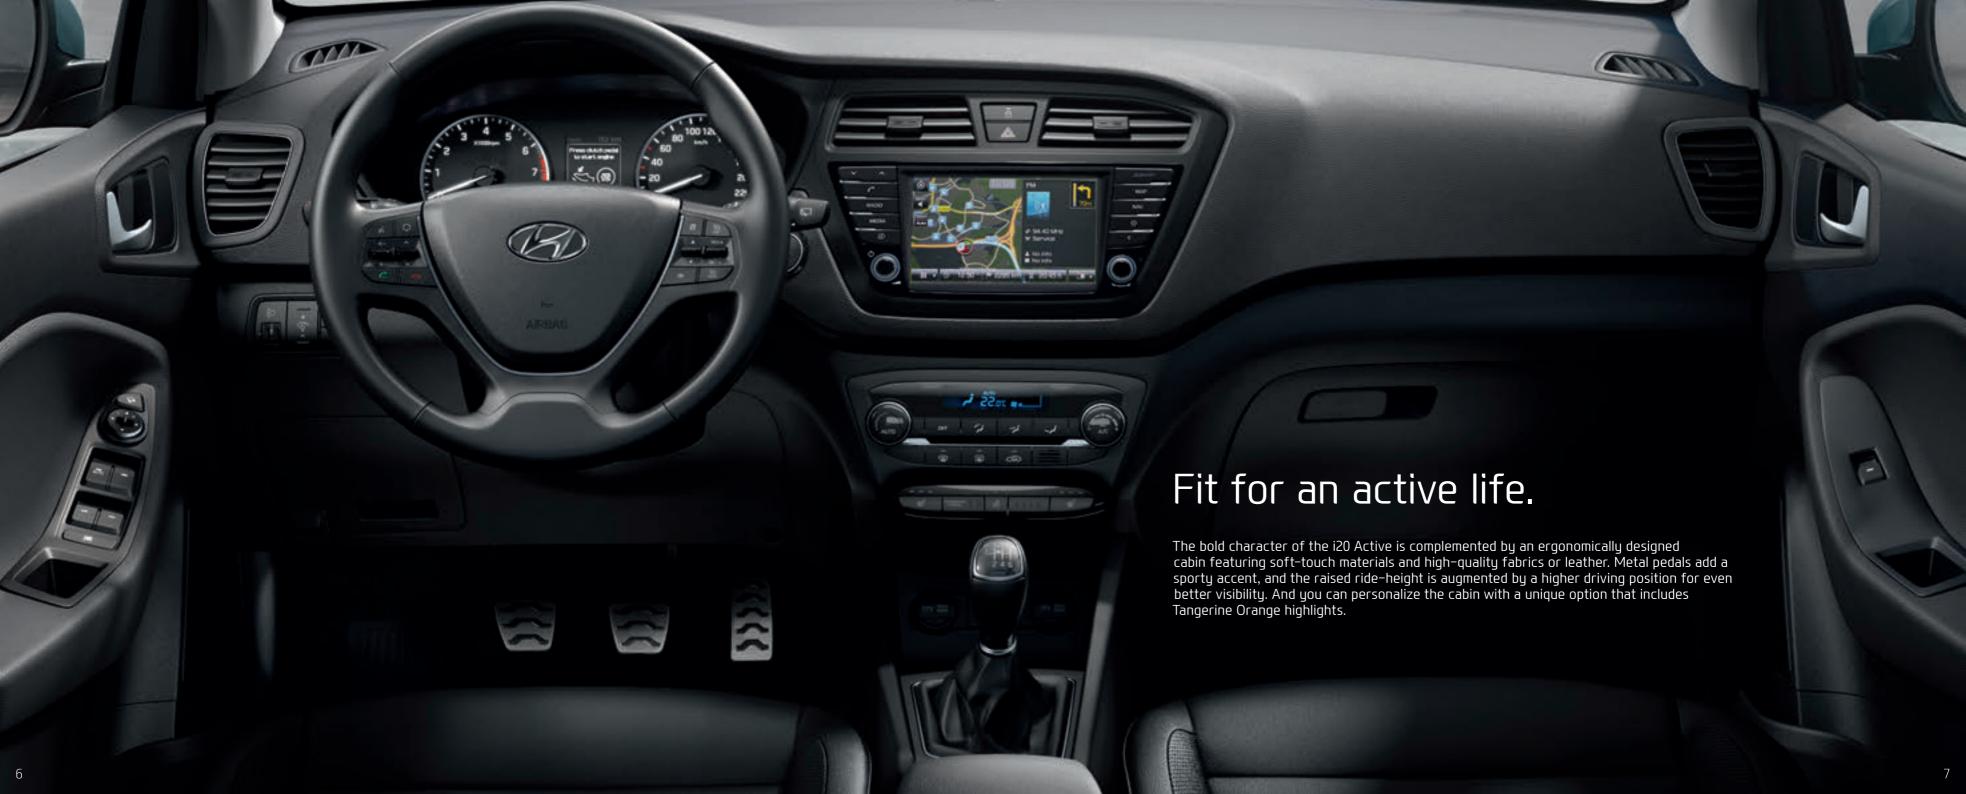

### Ready for action.

The fun you'll have driving is boosted by the navigation system that offers a world of information via TomTom® LIVE Services. And the advanced audio system includes phone connectivity and integrated 1 GB music storage. So you'll always be entertained, informed and in touch. Other high–end features such as heated front seats will keep you warm during colder months while the rear–view camera helps to take the stress out of reverse parking.

TomTom® LIVE Services. A free 7-year subscription to TomTom® LIVE Services provides precise information about traffic, speed cameras\*, weather and local facilities, all displayed on the 7" colour TFT LCD touchscreen. Connectivity is assured by Bluetooth®, USB and AUX ports.

**Heated steering wheel and front seats.** Nothing is more welcoming on

**Lane departure warning system.** Instant visual and audible warning of unintentional departure from the lane you're driving in. **Rear view camera.** For easier reversing into confined spaces. Image displayed on navigation screen or interior rear–view mirror.