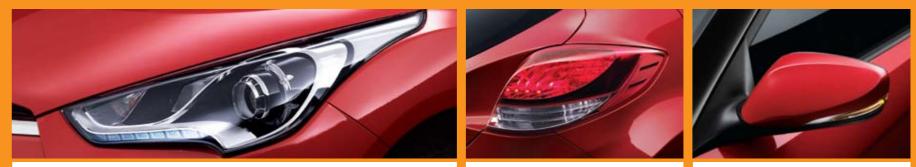

### EXTERIOR FEATURES

The headlamps feature LEDs, projecting a bright, accurate beam focus onto the road ahead. High beam assist automatically dips your headlights when another vehicle is approaching,

Rear combination lamps Curved to follow the bodywork where the rear meets the sides of the car, wing-style rear combination lamps combine style with technology.

### Side mirror repeaters

Stylishly-shaped side mirrors feature LED repeaters, for maximum high-tech character and increased visibility when turning.

Chrome outside door handles Chrome outside door handles are striking on the eye, cool to the touch, and add a real dose of sporting individuality.