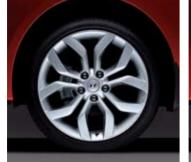

### WHEELS

DIMENSIONS

17-inch alloy wheels

18-inch twin-spoke alloy wheels

18-inch bi-colour alloy wheels

The colour plates shown may vary slightly from the actual colours due to the limitations of the printing process.
Please consult your dealer for full information and availability on colours and trims.