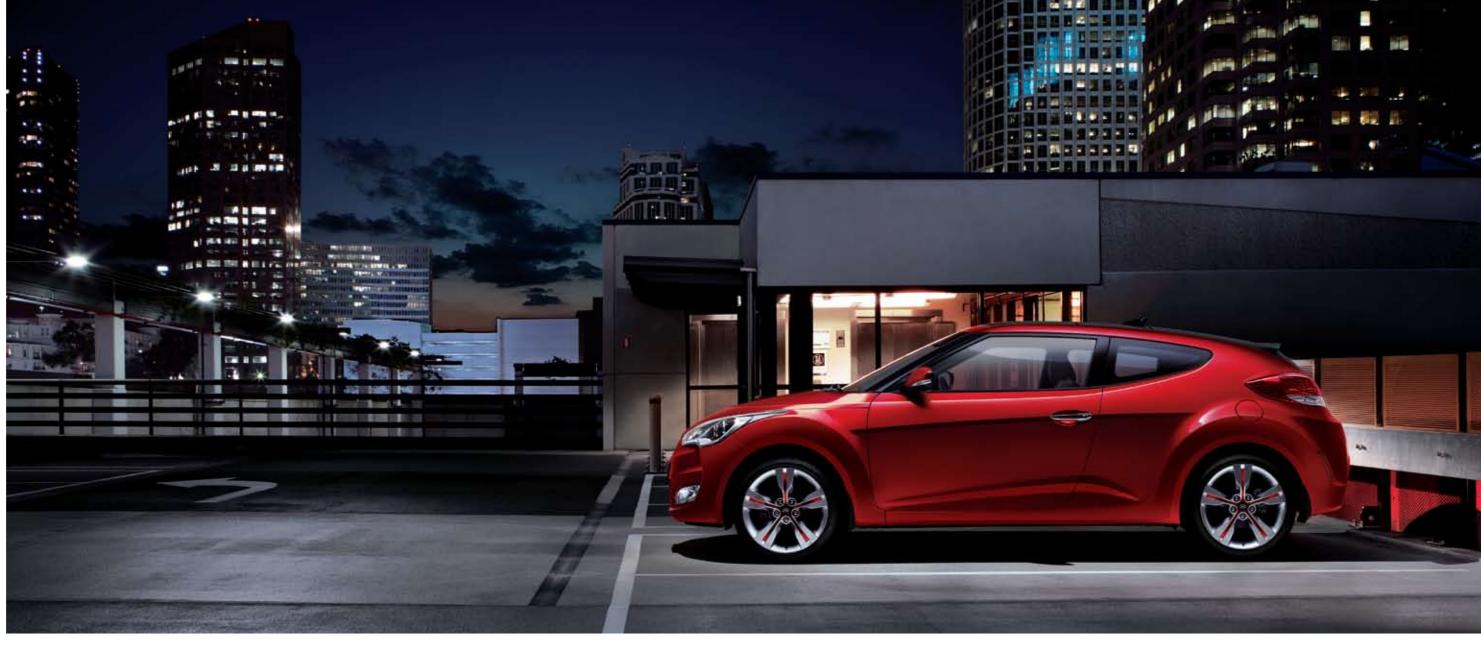

### AN OUTLINE OF CONFIDENCE AND ROBUST MODERNITY

Urban driving gains an edge - something that strikes home with just one glance at the Veloster's profile. At the front, a short front overhang. Above, a roof line that slopes downwards from front to back. Lower side character lines arc across the bodywork, while the front pillars are coloured black to accentuate the sporty feel. Sleek toughness personified, this is a punchy, athletic coupé in the finest tradition.

CONTOURS THAT EBB AND FLOW TO IMPRINT THEMSELVES ON YOUR CONSCIOUSNESS Dynamic and bold, to set the pulse racing. Flowing and sculpted, the Veloster's strong proportions convey a sense of movement and balance. 18" wheels contribute to the strength and confidence, with muscular wheel arches to frame them perfectly. The eye is drawn naturally to the twin exhaust, its tip finished in chrome and incorporated centrally in the rear bumper. With its low stance - inherited from all the best coupés - the Veloster's rear lights add to the fluidity, sportily curving with the bodywork.