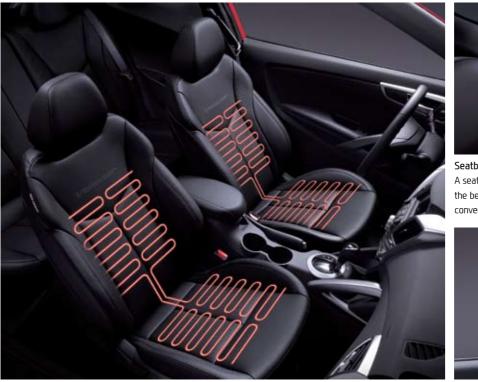

### INTERIOR TRIMS

Seat warmers in the driver and passenger seats provide warmth and comfort during cold driving conditions.

Seatbelt extension guide A seatbelt extension guide for the driver seat puts the belt in the optimum position for comfort and convenience.