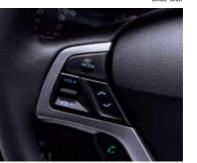

+

Steering wheel remote control Remote control switches on the steering wheel let you effortlessly control the multimedia functions, as well as auto cruise control.

Premium sound system The Mobis premium audio system, features a central speaker, external amplifier and sub woofer.

Audio controls switch The driver can control the audio system from a switch on the left-hand spoke.