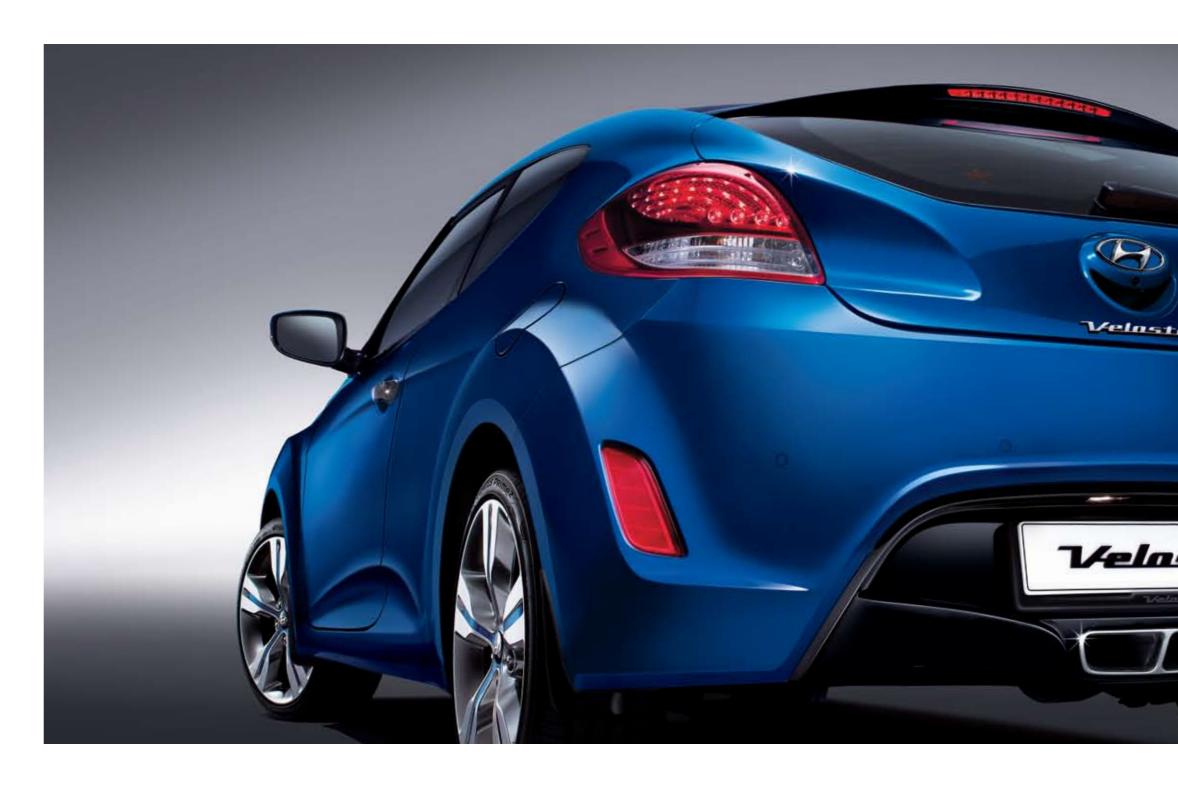

### AN OUTLINE OF CONFIDENCE AND ROBUST MODERNITY

Urban driving gains an edge - something that strikes home with just one glance at the Veloster's profile. At the front, a short front overhang. Above, a roof line that slopes downwards from front to back. Lower side character lines arc across the bodywork, while the front pillars are coloured black to accentuate the sporty feel. Sleek toughness personified, this is a punchy, athletic coupé in the finest tradition.

CONTOURS THAT EBB AND FLOW TO IMPRINT THEMSELVES ON YOUR CONSCIOUSNESS Dynamic and bold, to set the pulse racing. Flowing and sculpted, the Veloster's strong proportions convey a sense of movement and balance. 18" wheels contribute to the strength and confidence, with muscular wheel arches to frame them perfectly. The eye is drawn naturally to the twin exhaust, its tip finished in chrome and incorporated centrally in the rear bumper. With its low stance - inherited from all the best coupés - the Veloster's rear lights add to the fluidity, sportily curving with the bodywork.

### Dual centre exhaust

Twin-barreled and tipped in chrome. This is sportiness at its most captivating. The twin tip centre exhaust, stylishly shaped and built into the rear bumper, gives the Veloster an abundance of sporting character.