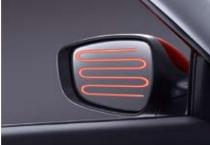

**4-way power seat** A power seat function allows the front seats to be adjusted at the touch of a button. Provides forward / back as well as cushion height adjustment.

Outside mirror electric heated The outside mirrors are electrically heated, allowing rapid de-misting when covered in condensation, for optimum visibility.