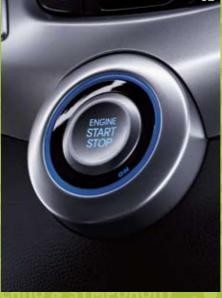

### Engine start/stop button

The engine start/stop button is designed to look like a cat's eye, especially at night.