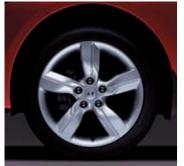

### WHEELS

DIMENSIONS

17-inch alloy wheels

18-inch twin-spoke alloy wheels

18-inch bi-colour alloy wheels

The colour plates shown may vary slightly from the actual colours due to the limitations of the printing process.
Please consult your dealer for full information and availability on colours and trims.