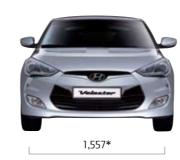

### SPECIFICATIONS

| Dimensions               |       |                                             |  |  |
|--------------------------|-------|---------------------------------------------|--|--|
| Overall length (mm)      |       | 4,220                                       |  |  |
| Overall width (mm)       |       | 1,790                                       |  |  |
| Overall height (mm)      |       | 1,399                                       |  |  |
| Wheel base (mm)          |       | 2,650                                       |  |  |
| Wheel tread (mm)         | Front | 17 inch tyre : 1,561 / 18 inch tyre : 1,557 |  |  |
|                          | Rear  | 17 inch tyre : 1,574 / 18 inch tyre : 1,570 |  |  |
| Head room (mm)           | Front | 990 (945 Sunroof)                           |  |  |
|                          | Rear  | 896                                         |  |  |
| Leg room (mm)            | Front | 1,114                                       |  |  |
|                          | Rear  | 805                                         |  |  |
| Shoulder room (mm)       | Front | 1,412                                       |  |  |
|                          | Rear  | 1,371                                       |  |  |
| Engine                   |       | Gamma 1.6 D-CVVT                            |  |  |
| Cam type                 |       | DOHC                                        |  |  |
| Displacement (cc)        |       | 1,591                                       |  |  |
| Max. Power (ps / rpm)    |       | 130 / 6,300                                 |  |  |
| Max. Torque (kg.m / rpm) |       | 16.0 / 4,850                                |  |  |
| Suspension               |       |                                             |  |  |
|                          | Front | McPherson strut type with coil spring       |  |  |
| Suspension type          | Rear  | CTBA (Coupled Torsion Beam Axle)            |  |  |
| Туге                     |       | 215/45 R17, 215/40 R18                      |  |  |
| Fuel tank (litre)        |       | 50                                          |  |  |

unit : mm

\*Wheel tread 17 inch (F/R) : 1,561 / 1,574 18 inch (F/R) : 1,557 / 1,570