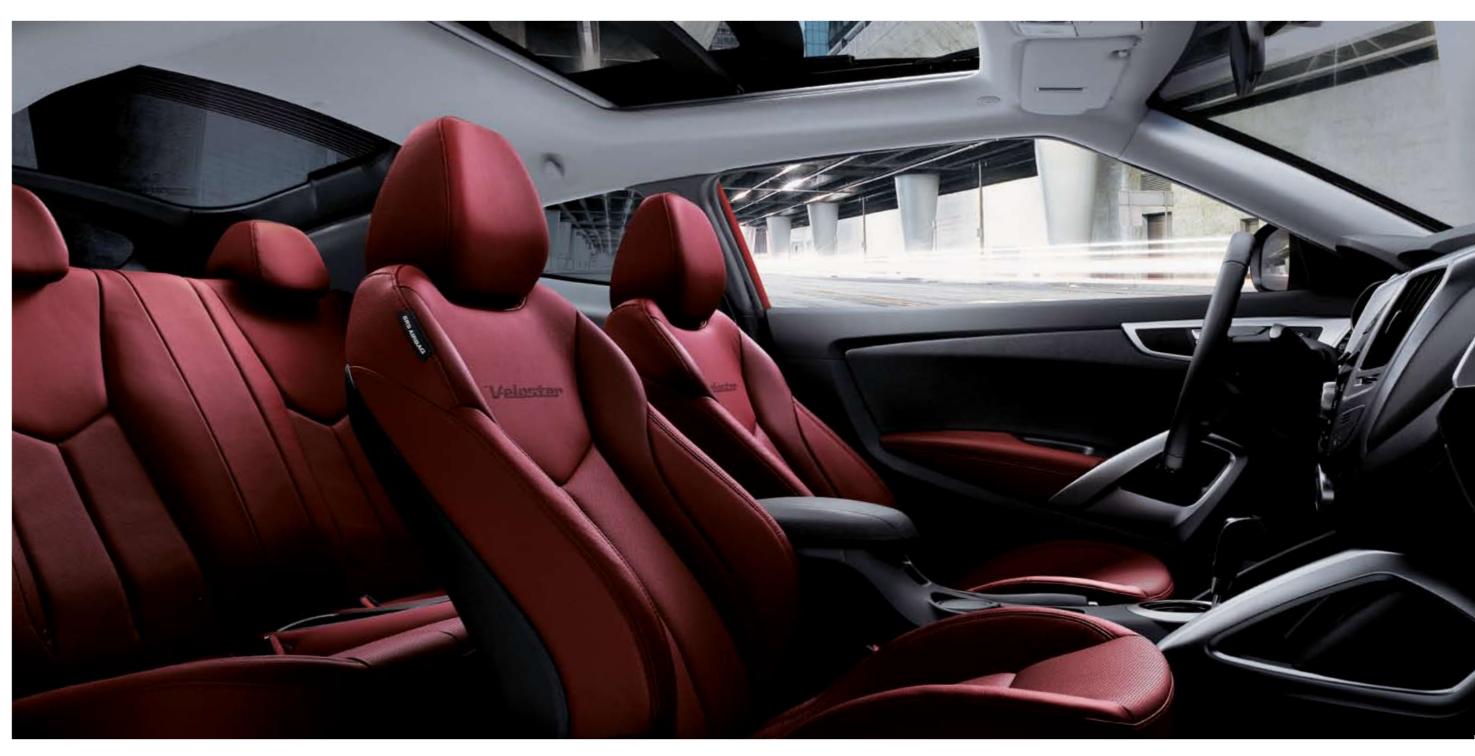

### SPORTY AND DYNAMIC, FOR THE PROMISE OF THE ROAD

Swooping and curving to suggest a powerful sense of motion and freedom, the interior of the Veloster takes its inspiration from a different kind of machine, but one steeped in the thrill of the open road : the motorbike. Sporty and assertive, the robust design is completed by high-tech, stylishly designed elements that are picked out here and there with high gloss black.

9

A fully accomplished, dynamic interior is all about the fine details. In the Veloster these include a driver seatbelt extension guide, engine start/stop button, door grip handles, driver seat lumbar support, a choice of door trim packages in black, grey and red, and even Veloster logos printed on the front seats.