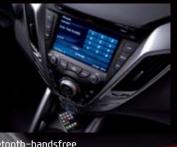

### 7 INCH TFT TOUCH SCREEN SOUND AND MULTIMEDIA SYSTEM

The switches and controls to access the Veloster's convenient multimedia functions are placed within easy reach on the centre console. A large, 7 inch LCD displays all information, while users can easily plug in external devices thanks to USB connection.

### 3 Colour GUI & Gracenote

Veloster provides 3kinds of GUI to support user's emotional diversity. GUI editing detects the movement of a finger on the screen, When playing music through an iPhone, Gracenote allows song and music data to be displayed on the Veloster's LCD screen.