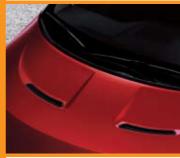

CONTOURS THAT EBB AND FLOW TO IMPRINT THEMSELVES ON YOUR CONSCIOUSNESS Dynamic and bold, to set the pulse racing. Flowing and sculpted, the Veloster's strong proportions convey a sense of movement and balance. 18" wheels contribute to the strength and confidence, with muscular wheel arches to frame them perfectly. The eye is drawn naturally to the twin exhaust, its tip finished in chrome and incorporated centrally in the rear bumper. With its low stance - inherited from all the best coupés - the Veloster's rear lights add to the fluidity, sportily curving with the bodywork.

Aerodynamics

With its low, coupé profile enhancing the aerodynamics, the reduced drag lowers fuel consumption.

Rear spoiler and wiper blade A rear spoiler improves fuel efficiency and driving stability, while a flat blade rear wiper blends harmoniously.