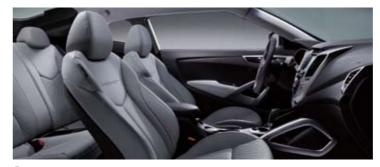

### SPORTY AND DYNAMIC, FOR THE PROMISE OF THE ROAD

Swooping and curving to suggest a powerful sense of motion and freedom, the interior of the Veloster takes its inspiration from a different kind of machine, but one steeped in the thrill of the open road : the motorbike. Sporty and assertive, the robust design is completed by high-tech, stylishly designed elements that are picked out here and there with high gloss black.

9

A fully accomplished, dynamic interior is all about the fine details. In the Veloster these include a driver seatbelt extension guide, engine start/stop button, door grip handles, driver seat lumbar support, a choice of door trim packages in black, grey and red, and even Veloster logos printed on the front seats.

### Welcoming event

Output the display and sound upon starting the car to show up the application of AV specs. 2 2 2 8

+

1

Shaped like by the fuel tank of a motorbike, the centre fascia blends aesthetics and functionality to perfect effect. Referencing Generation Y's preference for an outdoorsy, active lifestyle, the interior styling of the Veloster is robust and purposeful, with details that emphasize the car's fun-to-drive quality. Every interior element delivers a feeling of toughness, from the bold centre fascia to the metal-painted details around the centre fascia, gearstick, door handles, air vents and supervision cluster.