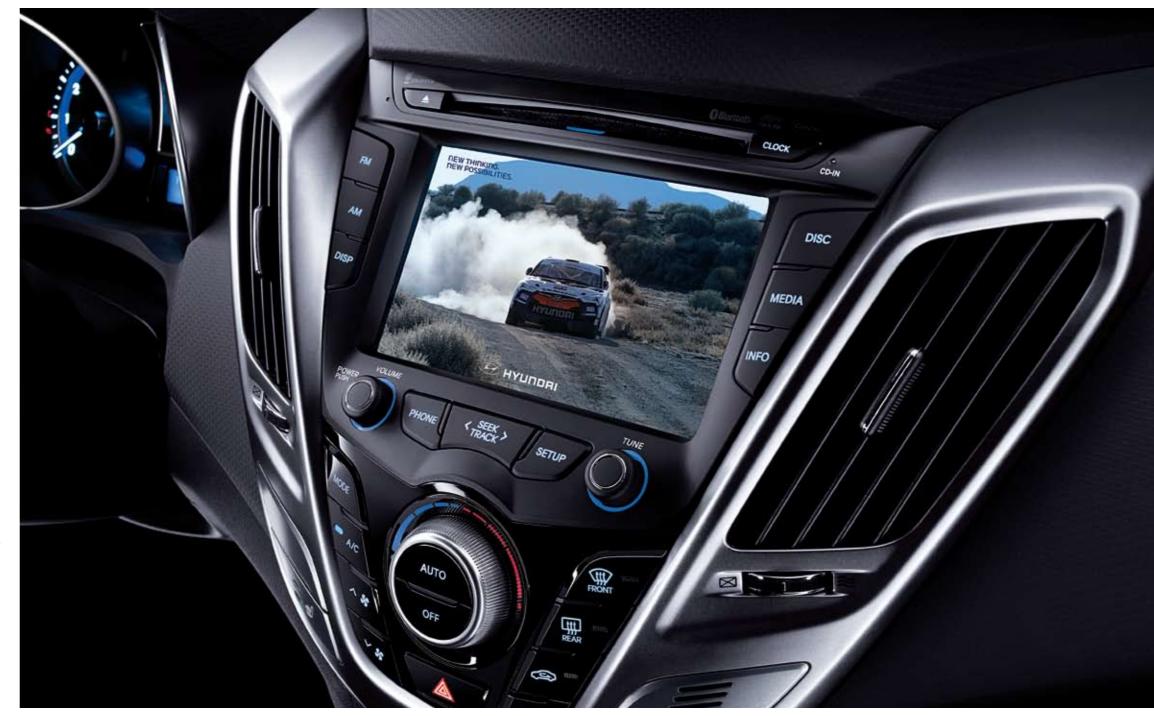

### STAY IN TOUCH, AT A TOUCH

Brand new music tracks - and the ones you downloaded earlier - all displayed on screen. Drag and drop, intuitive functionality. The 7 inch TFT touch screen, USB/AUX input, Audio/CD/ MP3/Divx, and steering wheel remote control, in the Veloster, multimedia technology finds its true home.

First comes input : connect an \*iPhone or other external device via USB, and a Bluetooth-enabled mobile phone to make calls handsfree. Then comes output : sound reaches your ears via a premium sound system with speakers fore and aft. Of course, the Veloster takes care of the visual as well as the audible, with a high-resolution 7" LCD screen showing information in sharp detail.

### 7 INCH TFT TOUCH SCREEN SOUND AND MULTIMEDIA SYSTEM

The switches and controls to access the Veloster's convenient multimedia functions are placed within easy reach on the centre console. A large, 7 inch LCD displays all information, while users can easily plug in external devices thanks to USB connection.