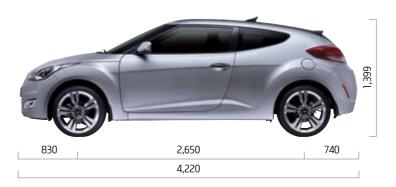

### SPECIFICATIONS

| Dimensions               |       |                                             |  |  |
|--------------------------|-------|---------------------------------------------|--|--|
| Overall length (mm)      |       | 4,220                                       |  |  |
| Overall width (mm)       |       | 1,790                                       |  |  |
| Overall height (mm)      |       | 1,399                                       |  |  |
| Wheel base (mm)          |       | 2,650                                       |  |  |
| Wheel tread (mm)         | Front | 17 inch tyre : 1,561 / 18 inch tyre : 1,557 |  |  |
|                          | Rear  | 17 inch tyre : 1,574 / 18 inch tyre : 1,570 |  |  |
| Head room (mm)           | Front | 990 (945 Sunroof)                           |  |  |
|                          | Rear  | 896                                         |  |  |
| Leg room (mm)            | Front | 1,114                                       |  |  |
|                          | Rear  | 805                                         |  |  |
| Shoulder room (mm)       | Front | 1,412                                       |  |  |
|                          | Rear  | 1,371                                       |  |  |
| Engine                   |       | Gamma 1.6 D-CVVT                            |  |  |
| Cam type                 |       | DOHC                                        |  |  |
| Displacement (cc)        |       | 1,591                                       |  |  |
| Max. Power (ps / rpm)    |       | 130 / 6,300                                 |  |  |
| Max. Torque (kg.m / rpm) |       | 16.0 / 4,850                                |  |  |
| Suspension               |       |                                             |  |  |
|                          | Front | McPherson strut type with coil spring       |  |  |
| Suspension type          | Rear  | CTBA (Coupled Torsion Beam Axle)            |  |  |
| Туге                     |       | 215/45 R17, 215/40 R18                      |  |  |
| Fuel tank (litre)        |       | 50                                          |  |  |

DIMENSIONS

17-inch alloy wheels

18-inch twin-spoke alloy wheels

18-inch bi-colour alloy wheels

The colour plates shown may vary slightly from the actual colours due to the limitations of the printing process.
Please consult your dealer for full information and availability on colours and trims.