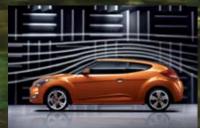

### AN OUTLINE OF CONFIDENCE AND ROBUST MODERNITY

Urban driving gains an edge - something that strikes home with just one glance at the Veloster's profile. At the front, a short front overhang. Above, a roof line that slopes downwards from front to back. Lower side character lines arc across the bodywork, while the front pillars are coloured black to accentuate the sporty feel. Sleek toughness personified, this is a punchy, athletic coupé in the finest tradition.

CONTOURS THAT EBB AND FLOW TO IMPRINT THEMSELVES ON YOUR CONSCIOUSNESS Dynamic and bold, to set the pulse racing. Flowing and sculpted, the Veloster's strong proportions convey a sense of movement and balance. 18" wheels contribute to the strength and confidence, with muscular wheel arches to frame them perfectly. The eye is drawn naturally to the twin exhaust, its tip finished in chrome and incorporated centrally in the rear bumper. With its low stance - inherited from all the best coupés - the Veloster's rear lights add to the fluidity, sportily curving with the bodywork.