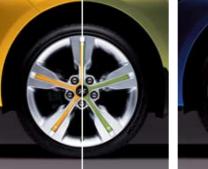

### WHEELS

DIMENSIONS

17-inch alloy wheels

18-inch twin-spoke alloy wheels

18-inch bi-colour alloy wheels

The colour plates shown may vary slightly from the actual colours due to the limitations of the printing process.
Please consult your dealer for full information and availability on colours and trims.