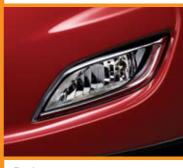

### Projection headlamps

so as not to dazzle oncoming drivers.

Fog lamps

Set low on the bumper, sporty fog lamps complement the headlamps with their stylish, modern design.

Bonnet character lines The bonnet is profiled into two planes and features symmetric cutouts, adding to the sportiness.