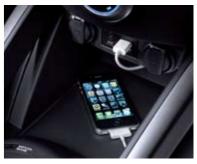

First comes input : connect an \*iPhone or other external device via USB, and a Bluetooth-enabled mobile phone to make calls handsfree. Then comes output : sound reaches your ears via a premium sound system with speakers fore and aft. Of course, the Veloster takes care of the visual as well as the audible, with a high-resolution 7" LCD screen showing information in sharp detail.

AUX/USB/RCA cable Users can connect an external device such as a camcorder, using the cable that came with the device and with simple USB connection.