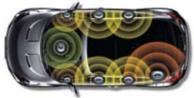

Premium sound system The Mobis premium audio system, features a central speaker, external amplifier and sub woofer.

Audio controls switch The driver can control the audio system from a switch on the left-hand spoke.