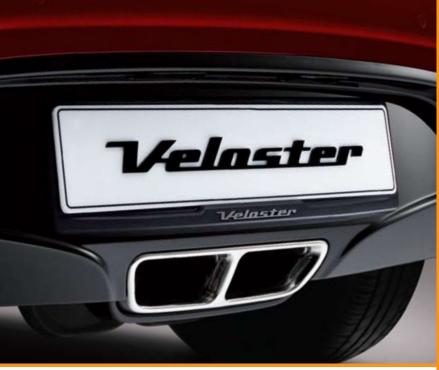

CONTOURS THAT EBB AND FLOW TO IMPRINT THEMSELVES ON YOUR CONSCIOUSNESS Dynamic and bold, to set the pulse racing. Flowing and sculpted, the Veloster's strong proportions convey a sense of movement and balance. 18" wheels contribute to the strength and confidence, with muscular wheel arches to frame them perfectly. The eye is drawn naturally to the twin exhaust, its tip finished in chrome and incorporated centrally in the rear bumper. With its low stance - inherited from all the best coupés - the Veloster's rear lights add to the fluidity, sportily curving with the bodywork.

### Dual centre exhaust

Twin-barreled and tipped in chrome. This is sportiness at its most captivating. The twin tip centre exhaust, stylishly shaped and built into the rear bumper, gives the Veloster an abundance of sporting character.