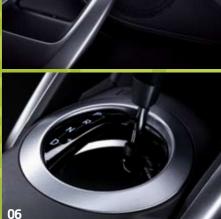

### 03

See-through speaker grille

The speaker grille has a wide, open weave, letting you see the high tech sonic unit within.

Hidden door handle

Hidden door handles ensure the smooth,

Transmission panel A real sporting touch is provided by the metal bezel surrounding the gear stick housing.

### sleek bodywork is not interrupted. 05 06