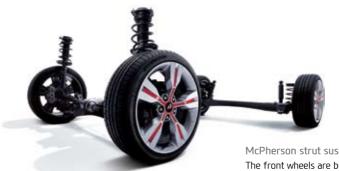

McPherson strut suspension The front wheels are built using a McPherson strut, for improved handling and smoother driving.

+

Gamma 1.6 MPi D-CVVT engine Generating 130 ps at 6,300 rpm, the Gamma 1.6 MPi engine is also light, rigid and vibration-free.

Automatic transmission The 6-speed automatic transmission features fully variable line pressure control and oil pressure deviation adjustment.

Manual transmission The 6-speed manual transmission is built with a key and ball type synchromesh and optimised gear tooth forms.