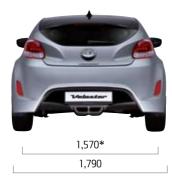

### SPECIFICATIONS

| Dimensions               |       |                                             |  |  |
|--------------------------|-------|---------------------------------------------|--|--|
| Overall length (mm)      |       | 4,220                                       |  |  |
| Overall width (mm)       |       | 1,790                                       |  |  |
| Overall height (mm)      |       | 1,399                                       |  |  |
| Wheel base (mm)          |       | 2,650                                       |  |  |
| Wheel tread (mm)         | Front | 17 inch tyre : 1,561 / 18 inch tyre : 1,557 |  |  |
|                          | Rear  | 17 inch tyre : 1,574 / 18 inch tyre : 1,570 |  |  |
| Head room (mm)           | Front | 990 (945 Sunroof)                           |  |  |
|                          | Rear  | 896                                         |  |  |
| Leg room (mm)            | Front | 1,114                                       |  |  |
|                          | Rear  | 805                                         |  |  |
| Shoulder room (mm)       | Front | 1,412                                       |  |  |
|                          | Rear  | 1,371                                       |  |  |
| Engine                   |       | Gamma 1.6 D-CVVT                            |  |  |
| Cam type                 |       | DOHC                                        |  |  |
| Displacement (cc)        |       | 1,591                                       |  |  |
| Max. Power (ps / rpm)    |       | 130 / 6,300                                 |  |  |
| Max. Torque (kg.m / rpm) |       | 16.0 / 4,850                                |  |  |
| Suspension               |       |                                             |  |  |
|                          | Front | McPherson strut type with coil spring       |  |  |
| Suspension type          | Rear  | CTBA (Coupled Torsion Beam Axle)            |  |  |
| Туге                     |       | 215/45 R17, 215/40 R18                      |  |  |
| Fuel tank (litre)        |       | 50                                          |  |  |

unit : mm

\*Wheel tread 17 inch (F/R) : 1,561 / 1,574 18 inch (F/R) : 1,557 / 1,570