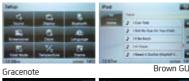

### 3 Colour GUI & Gracenote

Veloster provides 3kinds of GUI to support user's emotional diversity. GUI editing detects the movement of a finger on the screen, When playing music through an iPhone, Gracenote allows song and music data to be displayed on the Veloster's LCD screen.