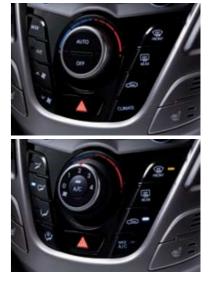

### Full auto air conditioner

Just set the desired temperature and let the system take care of the rest ensuring a customized interior climate that is fully comfortable.

Supervision & conventional cluster Dual-cylindered like the twin pipes of a motorbike exhaust, the speedy, outdoor references follow through to the cluster.

Manual air conditioner Manual air conditioning allows users to set their preferred interior temperature by hand.