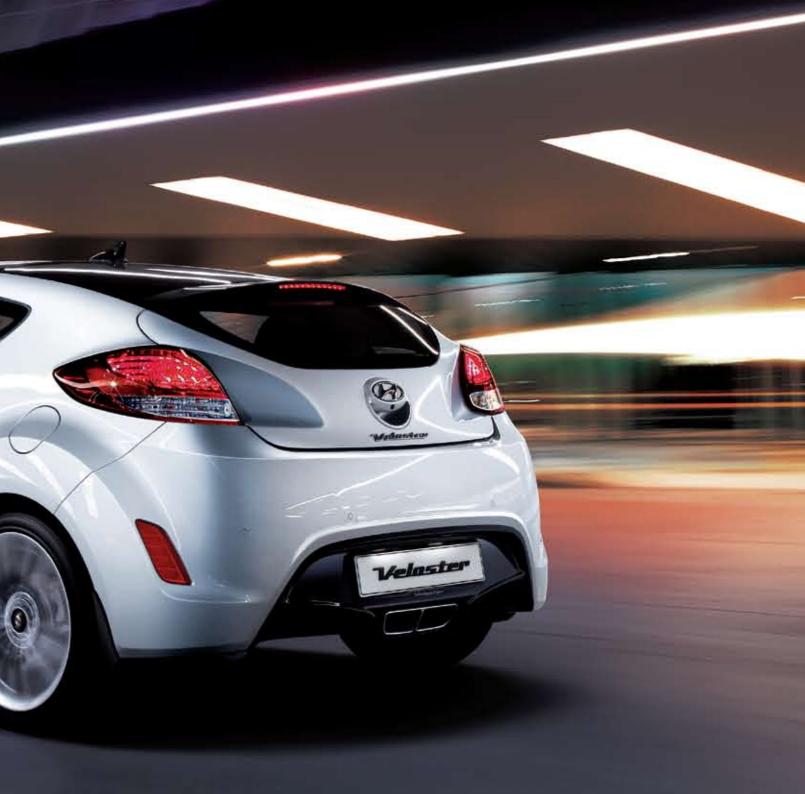

### AN OUTLINE OF CONFIDENCE AND ROBUST MODERNITY

Urban driving gains an edge - something that strikes home with just one glance at the Veloster's profile. At the front, a short front overhang. Above, a roof line that slopes downwards from front to back. Lower side character lines arc across the bodywork, while the front pillars are coloured black to accentuate the sporty feel. Sleek toughness personified, this is a punchy, athletic coupé in the finest tradition.

CONTOURS THAT EBB AND FLOW TO IMPRINT THEMSELVES ON YOUR CONSCIOUSNESS Dynamic and bold, to set the pulse racing. Flowing and sculpted, the Veloster's strong proportions convey a sense of movement and balance. 18" wheels contribute to the strength and confidence, with muscular wheel arches to frame them perfectly. The eye is drawn naturally to the twin exhaust, its tip finished in chrome and incorporated centrally in the rear bumper. With its low stance - inherited from all the best coupés - the Veloster's rear lights add to the fluidity, sportily curving with the bodywork.

### Dual centre exhaust

Twin-barreled and tipped in chrome. This is sportiness at its most captivating. The twin tip centre exhaust, stylishly shaped and built into the rear bumper, gives the Veloster an abundance of sporting character.