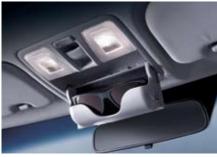

Over head console (Sunglass case) In the ceiling between the two front seats, a sunglasses case is positioned where it's most convenient.

Seat warmers

Seat back pocket Pocket on the back of the passenger seat provides passengers with an ideal place to keep things such as magazines and maps.