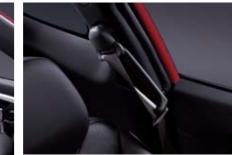

### INTERIOR TRIMS

Seat warmers in the driver and passenger seats provide warmth and comfort during cold driving conditions.

Seatbelt extension guide A seatbelt extension guide for the driver seat puts the belt in the optimum position for comfort and convenience.