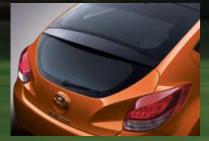

CONTOURS THAT EBB AND FLOW TO IMPRINT THEMSELVES ON YOUR CONSCIOUSNESS Dynamic and bold, to set the pulse racing. Flowing and sculpted, the Veloster's strong proportions convey a sense of movement and balance. 18" wheels contribute to the strength and confidence, with muscular wheel arches to frame them perfectly. The eye is drawn naturally to the twin exhaust, its tip finished in chrome and incorporated centrally in the rear bumper. With its low stance - inherited from all the best coupés - the Veloster's rear lights add to the fluidity, sportily curving with the bodywork.