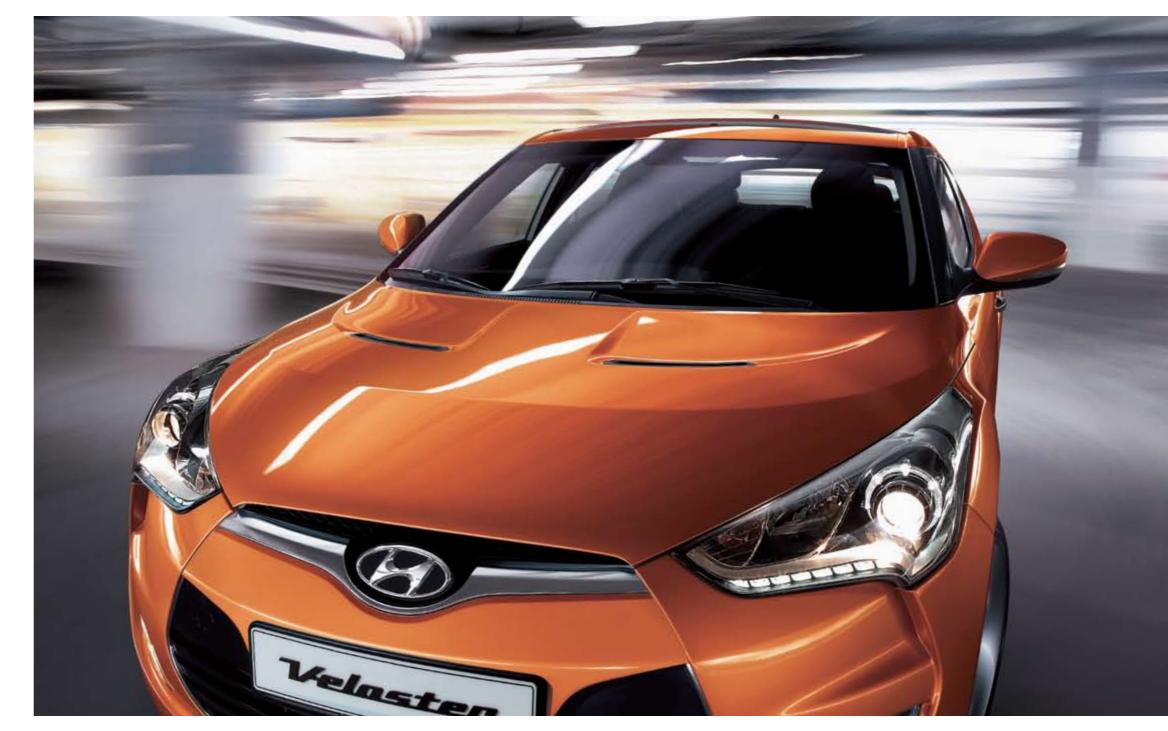

### TWO INFLUENCES ONE CAR

A new concept in a car would be one that combines the style of a coupé with the functionality of a hatchback. The Veloster is that concept made real. A crossover utility vehicle with a unique, innovative presence, it's where dynamics meets practicality.

The car's lines are bold and dynamic. The hexagonal radiator grill and audacious lamp design express progression and modernity. While the unique 1+2 door configuration maximises practicality, the sleek coupé profile conveys sportiness and a unique styling very different from existing coupés and hatchbacks.

### AN OUTLINE OF CONFIDENCE AND ROBUST MODERNITY

Urban driving gains an edge - something that strikes home with just one glance at the Veloster's profile. At the front, a short front overhang. Above, a roof line that slopes downwards from front to back. Lower side character lines arc across the bodywork, while the front pillars are coloured black to accentuate the sporty feel. Sleek toughness personified, this is a punchy, athletic coupé in the finest tradition.