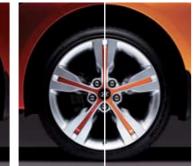

### WHEELS

DIMENSIONS

17-inch alloy wheels

18-inch twin-spoke alloy wheels

18-inch bi-colour alloy wheels

The colour plates shown may vary slightly from the actual colours due to the limitations of the printing process.
Please consult your dealer for full information and availability on colours and trims.