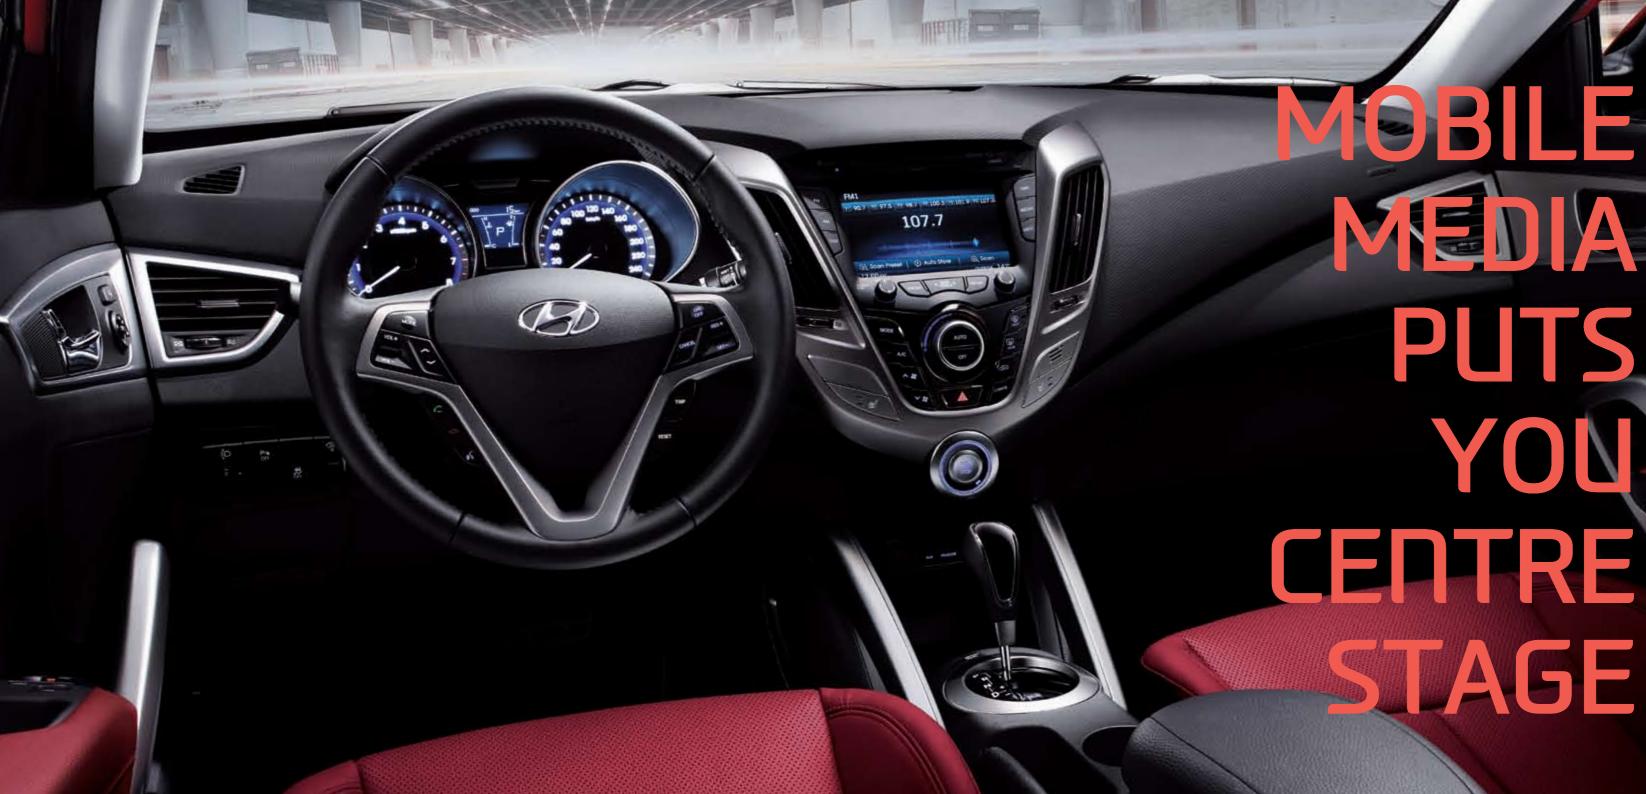

### STAY IN TOUCH, AT A TOUCH

Brand new music tracks - and the ones you downloaded earlier - all displayed on screen. Drag and drop, intuitive functionality. The 7 inch TFT touch screen, USB/AUX input, Audio/CD/ MP3/Divx, and steering wheel remote control, in the Veloster, multimedia technology finds its true home.

First comes input : connect an \*iPhone or other external device via USB, and a Bluetooth-enabled mobile phone to make calls handsfree. Then comes output : sound reaches your ears via a premium sound system with speakers fore and aft. Of course, the Veloster takes care of the visual as well as the audible, with a high-resolution 7" LCD screen showing information in sharp detail.

MED

PUT

YOU

**IABE** 

ntegrated Bluetooth allows music to be streamed and phone calls to be made and received hands-free using any Bluetoothcompatible external device.

7inch touch screen display Displaying information on a 7" LCD touch screen, the multimedia system supports a range of advanced applications and systems.