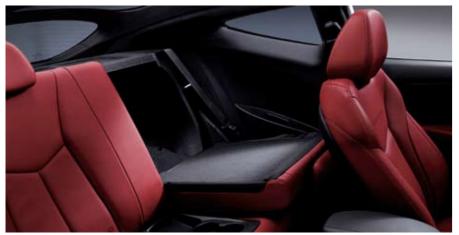

## U U L

Luggage space Luggage space has been maximised, so you can stow your gear with ease on your travels.

04

\*iPhone is a trademark of Apple inc.

Folding rear seats, splitting in a 60:40 ratio, offer plenty of luggage-carrying versatility, and make it easy to carry unusual-shaped objects.