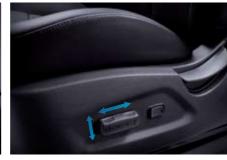

**4-way power seat** A power seat function allows the front seats to be adjusted at the touch of a button. Provides forward / back as well as cushion height adjustment.

Outside mirror electric heated The outside mirrors are electrically heated, allowing rapid de-misting when covered in condensation, for optimum visibility.