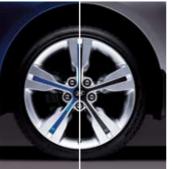

### WHEELS

DIMENSIONS

17-inch alloy wheels

18-inch twin-spoke alloy wheels

18-inch bi-colour alloy wheels

The colour plates shown may vary slightly from the actual colours due to the limitations of the printing process.
Please consult your dealer for full information and availability on colours and trims.