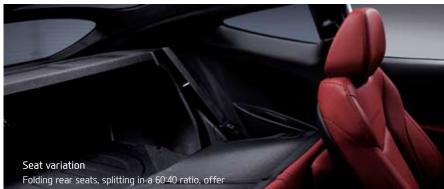

\*iPhone is a trademark of Apple inc.

Folding rear seats, splitting in a 60:40 ratio, offer plenty of luggage-carrying versatility, and make it easy to carry unusual-shaped objects.