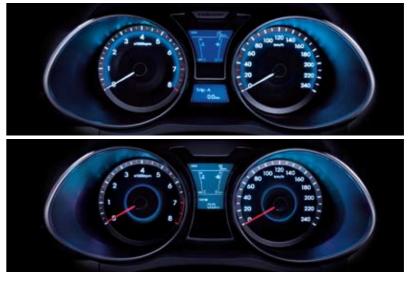

### Full auto air conditioner

Just set the desired temperature and let the system take care of the rest ensuring a customized interior climate that is fully comfortable.

Supervision & conventional cluster Dual-cylindered like the twin pipes of a motorbike exhaust, the speedy, outdoor references follow through to the cluster.