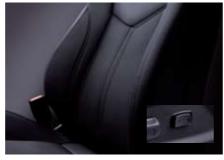

### INTERIOR TRIMS

Seat warmers in the driver and passenger seats provide warmth and comfort during cold driving conditions.

Seatbelt extension guide A seatbelt extension guide for the driver seat puts the belt in the optimum position for comfort and convenience.

**4-way power seat** A power seat function allows the front seats to be adjusted at the touch of a button. Provides forward / back as well as cushion height adjustment.

Outside mirror electric heated The outside mirrors are electrically heated, allowing rapid de-misting when covered in condensation, for optimum visibility.

Electric lumbar support A power lumbar support in the seats provides excellent support and comfort for the lower back.

Black one tone GLS / GLS option / Leather option

Grey one tone GLS / GLS option / Leather option