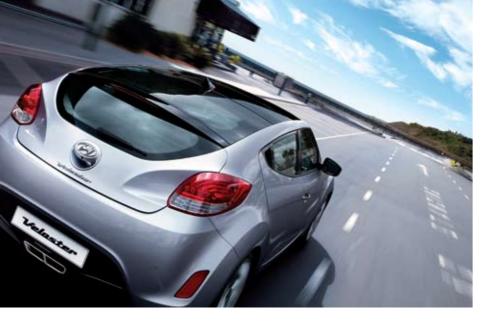

### AN OUTLINE OF CONFIDENCE AND ROBUST MODERNITY

Urban driving gains an edge - something that strikes home with just one glance at the Veloster's profile. At the front, a short front overhang. Above, a roof line that slopes downwards from front to back. Lower side character lines arc across the bodywork, while the front pillars are coloured black to accentuate the sporty feel. Sleek toughness personified, this is a punchy, athletic coupé in the finest tradition.

CONTOURS THAT EBB AND FLOW TO IMPRINT THEMSELVES ON YOUR CONSCIOUSNESS Dynamic and bold, to set the pulse racing. Flowing and sculpted, the Veloster's strong proportions convey a sense of movement and balance. 18" wheels contribute to the strength and confidence, with muscular wheel arches to frame them perfectly. The eye is drawn naturally to the twin exhaust, its tip finished in chrome and incorporated centrally in the rear bumper. With its low stance - inherited from all the best coupés - the Veloster's rear lights add to the fluidity, sportily curving with the bodywork.