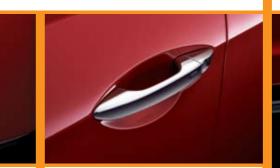

### Side mirror repeaters

Stylishly-shaped side mirrors feature LED repeaters, for maximum high-tech character and increased visibility when turning.

Chrome outside door handles Chrome outside door handles are striking on the eye, cool to the touch, and add a real dose of sporting individuality.