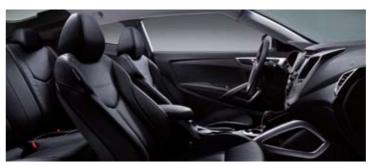

### SPORTY AND DYNAMIC, FOR THE PROMISE OF THE ROAD

Swooping and curving to suggest a powerful sense of motion and freedom, the interior of the Veloster takes its inspiration from a different kind of machine, but one steeped in the thrill of the open road : the motorbike. Sporty and assertive, the robust design is completed by high-tech, stylishly designed elements that are picked out here and there with high gloss black.

9

A fully accomplished, dynamic interior is all about the fine details. In the Veloster these include a driver seatbelt extension guide, engine start/stop button, door grip handles, driver seat lumbar support, a choice of door trim packages in black, grey and red, and even Veloster logos printed on the front seats.

### Welcoming event

Output the display and sound upon starting the car to show up the application of AV specs. 2 2 2 8

+

1

Shaped like by the fuel tank of a motorbike, the centre fascia blends aesthetics and functionality to perfect effect. Referencing Generation Y's preference for an outdoorsy, active lifestyle, the interior styling of the Veloster is robust and purposeful, with details that emphasize the car's fun-to-drive quality. Every interior element delivers a feeling of toughness, from the bold centre fascia to the metal-painted details around the centre fascia, gearstick, door handles, air vents and supervision cluster.