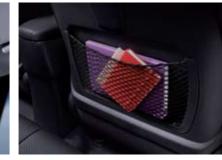

## U U L

Luggage space Luggage space has been maximised, so you can stow your gear with ease on your travels.

04

\*iPhone is a trademark of Apple inc.

Folding rear seats, splitting in a 60:40 ratio, offer plenty of luggage-carrying versatility, and make it easy to carry unusual-shaped objects.