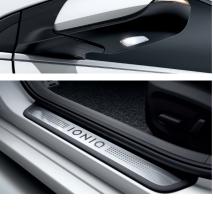

# Packages

HID headlamps

Puddle lamps Chrome door scuffs

Safety window controls

Power sunroof Chrome-coated door handles

8.0" color navigation system

Seat folding system (6:4 type)

The GLS model with optional equipment is shown here.