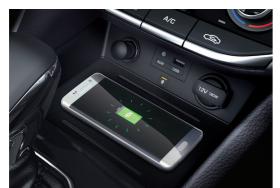

### Wireless charging

New induction technology lets me recharge my smartphone The brilliant layout and packaging of the console keeps without connecting cables (compatible models only). And an alert is triggered should I ever leave my phone behind.