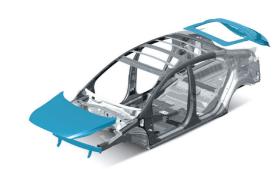

### Advanced high-strength steels

The usage of advanced high-strength steel alloys has been expanded to 53 percent of the body structure. To attain unprecedented levels of structural rigidity, critical components were fabricated using advanced hot stamping technology.

Aluminum hood and liftgate

In order to attain the best possible fuel efficiency, IONIQ was put on a diet: IONIQ's hood and liftgate are fabricated from weight-saving aluminum instead of traditional steel. Hot stamping, high-tech adhesives and other innovative manufacturing methods were adopted to reinforce safety critical structures.