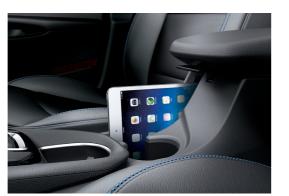

### Center console

me well organized. There's enough space for my tablet, smartphone and all kinds of other travel essentials.

Dual clutch transmission (DCT)

IONIQ is equipped with a dual clutch transmission that puts the fun into driving. In sports mode, the DCT lets me shift as much as I like. At anytime, I can just switch to automatic mode and enjoy a more relaxing drive. Either way, gear changes are lightning fast. And manual mode gives me sporty performance without the bother of a foot clutch. IONIQ really does put excitement into hybrid driving.