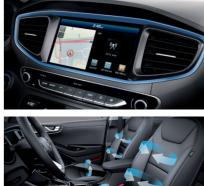

### Supervision cluster with 7" color LCD

The impressive 7" supervision gauge cluster features a high resolution TFT LCD that is colorful, clear and easyto-read.

### Wireless charging

New induction technology lets me recharge my smartphone The brilliant layout and packaging of the console keeps without connecting cables (compatible models only). And an alert is triggered should I ever leave my phone behind.

### Center console

me well organized. There's enough space for my tablet, smartphone and all kinds of other travel essentials.

Dual clutch transmission (DCT)

IONIQ is equipped with a dual clutch transmission that puts the fun into driving. In sports mode, the DCT lets me shift as much as I like. At anytime, I can just switch to automatic mode and enjoy a more relaxing drive. Either way, gear changes are lightning fast. And manual mode gives me sporty performance without the bother of a foot clutch. IONIQ really does put excitement into hybrid driving.