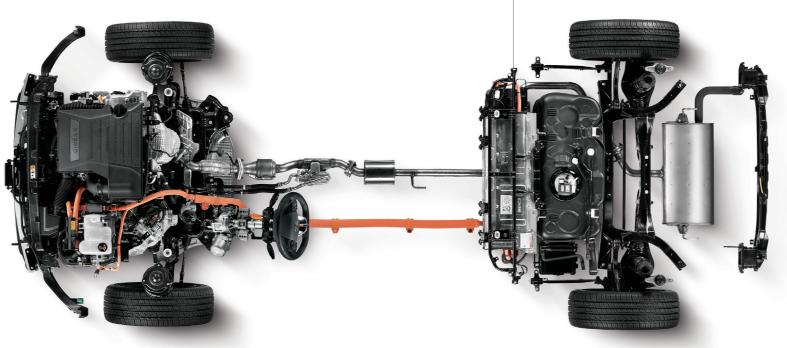

# The best of both worlds.

Under IONIQ's hood two hearts beat as one: a 32kW electric motor and a Kappa 1.6-liter Atkinson GDi engine. IONIQ switches seamlessly between the conventional engine and electric motor. Gasoline direct injection extracts the maximum amount of energy from each droplet of fuel while delivering 105PS.

### Predictive energy management

The highly advanced battery management system collects and analyzes data on your travel routes, driving style and habits for optimal energy storage. Advanced algorithms are employed to switch seamlessly between electric and gasoline propulsion modes and recover braking energy to recharge the batteries.