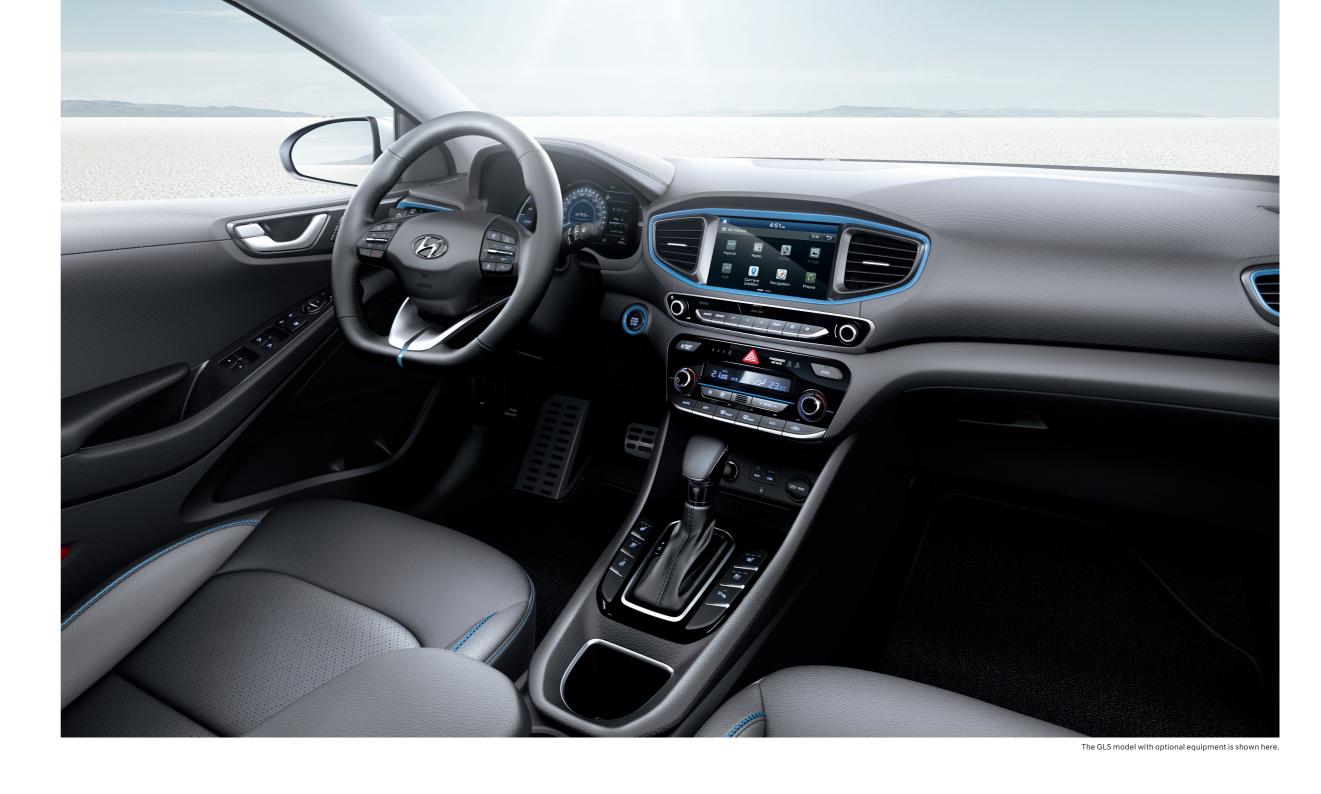

# Feel that emotional connection.

IONIQ's interior is a masterpiece of emotional design: elegantly simple and pleasant to the touch but packed with innovative features such as wireless phone charging. The D-cut steering wheel provides a sporty look but also makes for easier entry and egress.

D-cut steering wheel

### Supervision cluster with 7" color LCD

The impressive 7" supervision gauge cluster features a high resolution TFT LCD that is colorful, clear and easyto-read.

### Wireless charging

New induction technology lets me recharge my smartphone The brilliant layout and packaging of the console keeps without connecting cables (compatible models only). And an alert is triggered should I ever leave my phone behind.

### Center console

me well organized. There's enough space for my tablet, smartphone and all kinds of other travel essentials.

Dual clutch transmission (DCT)

IONIQ is equipped with a dual clutch transmission that puts the fun into driving. In sports mode, the DCT lets me shift as much as I like. At anytime, I can just switch to automatic mode and enjoy a more relaxing drive. Either way, gear changes are lightning fast. And manual mode gives me sporty performance without the bother of a foot clutch. IONIQ really does put excitement into hybrid driving.

### Intuitive gear shift lever

This handy feature gives me a choice of ECO/Sport with manual. All it takes is a gentle flick of the wrist to change the drive mode setting. And the palm of my hand falls naturally atop the shift lever for effortless gear selection.