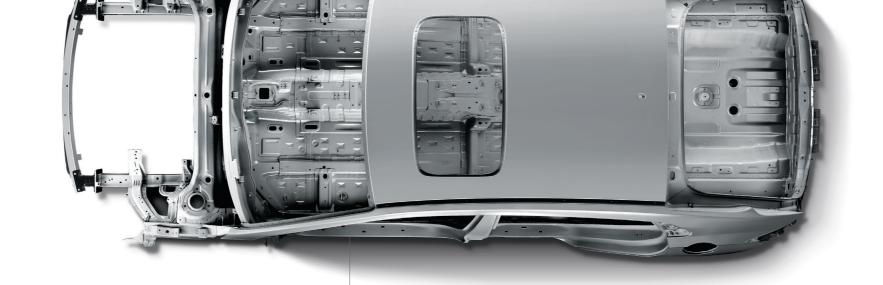

### Advanced high-strength steels

The usage of advanced high-strength steel alloys has been expanded to 53 percent of the body structure. To attain unprecedented levels of structural rigidity, critical components were fabricated using advanced hot stamping technology.

Aluminum hood and liftgate

In order to attain the best possible fuel efficiency, IONIQ was put on a diet: IONIQ's hood and liftgate are fabricated from weight-saving aluminum instead of traditional steel. Hot stamping, high-tech adhesives and other innovative manufacturing methods were adopted to reinforce safety critical structures.