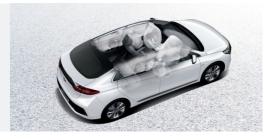

### 7-airbag system

My passengers & I enjoy complete protection thanks to 7-airbags: a pair of front airbags for my front passenger & I plus an airbag for my knees. A pair of side airbags (front only) and full-length curtain airbags defend against side collisions.