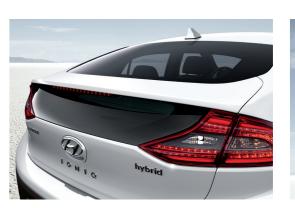

### LED rear combination lamps

Stylish lamps feature LED technology to deliver maximum illumination while drawing a minimal amount of electricity.

### Rear bumper

Two-tone bumper has a graphic insert to add a sporty touch and provide continuity with the front end design.

The GLS model with optional equipment is shown here.