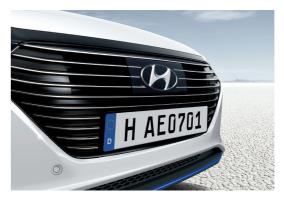

### Radiator grille

The signature hexagonal grille features computercontrolled flaps that close automatically to improve aerodynamics.