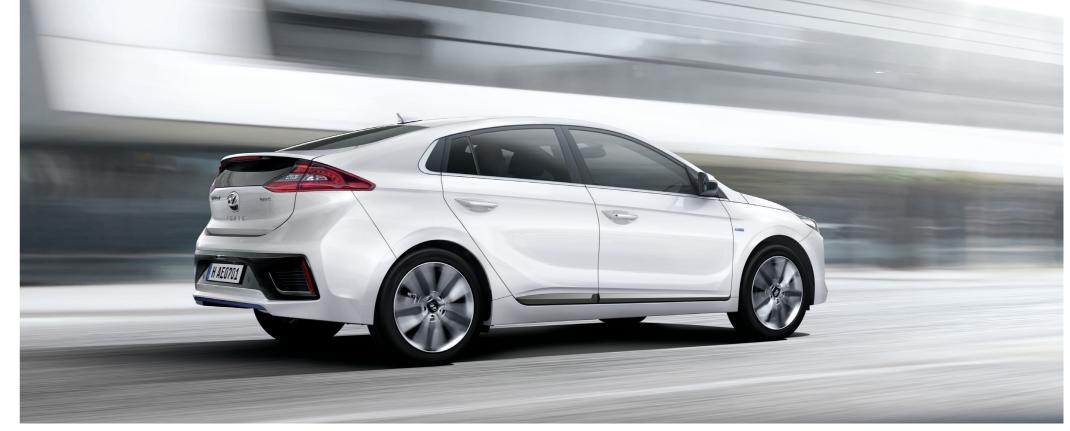

### LED rear combination lamps

Stylish lamps feature LED technology to deliver maximum illumination while drawing a minimal amount of electricity.

### Rear bumper

Two-tone bumper has a graphic insert to add a sporty touch and provide continuity with the front end design.

The GLS model with optional equipment is shown here.