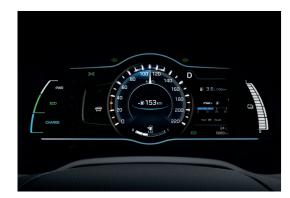

### Supervision cluster with 7" color LCD

The impressive 7" supervision gauge cluster features a high resolution TFT LCD that is colorful, clear and easyto-read.