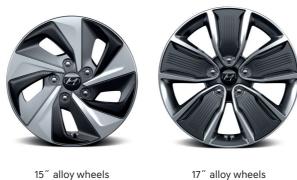

ances agility and helps make IONIQ so much fun to drive.





### Predictive energy management

The highly advanced battery management system collects and analyzes data on your travel routes, driving style and habits for optimal energy storage. Advanced algorithms are employed to switch seamlessly between electric and gasoline propulsion modes and recover braking energy to recharge the batteries.





# Packages









HID headlamps

Puddle lamps Chrome door scuffs

Safety window controls

Power sunroof Chrome-coated door handles







8.0" color navigation system



Seat folding system (6:4 type)



The GLS model with optional equipment is shown here.

Front & rear seat warmers Power driver's seat

Front ventilated seats

## Exterior colors



## Interior colors

Woven





## Wheels



## Specifications

| <b>ENGINE</b> |
|---------------|
|---------------|

| ge GDi gasoline e      |             |
|------------------------|-------------|
| Displacement (cc)      | 1,58        |
| Max. power (PS/rpm)    | 105/5,70    |
| Max. torque (kg·m/rpm) | 15.0 / 4,00 |

### ELECTRIC MOTOR

| Туре             | Permanent magnet synchronous motor (PMSM) |
|------------------|-------------------------------------------|
| Max. power (kW)  | 32                                        |
| Max. torque (Nm) | 170                                       |
| Battery type     | Lithium-ion polymer                       |

### **DIMENSIONS**

| Head room (mm)           | Front/rear (w/o sunroof)    | 994/950     |
|--------------------------|-----------------------------|-------------|
| Leg