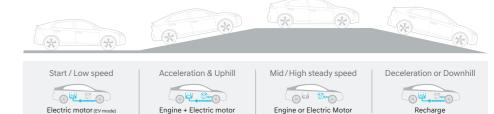

# The best of both worlds.

Under IONIQ's hood two hearts beat as one: a 32kW electric motor and a Kappa 1.6-liter Atkinson GDi engine. IONIQ switches seamlessly between the conventional engine and electric motor. Gasoline direct injection extracts the maximum amount of energy from each droplet of fuel while delivering 105PS.

### Predictive energy management

The highly advanced battery management system collects and analyzes data on your travel routes, driving style and habits for optimal energy storage. Advanced algorithms are employed to switch seamlessly between electric and gasoline propulsion modes and recover braking energy to recharge the batteries.