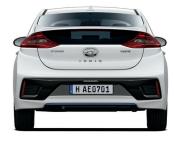

### LED rear combination lamps

Stylish lamps feature LED technology to deliver maximum illumination while drawing a minimal amount of electricity.

### Rear bumper

Two-tone bumper has a graphic insert to add a sporty touch and provide continuity with the front end design.

The GLS model with optional equipment is shown here.