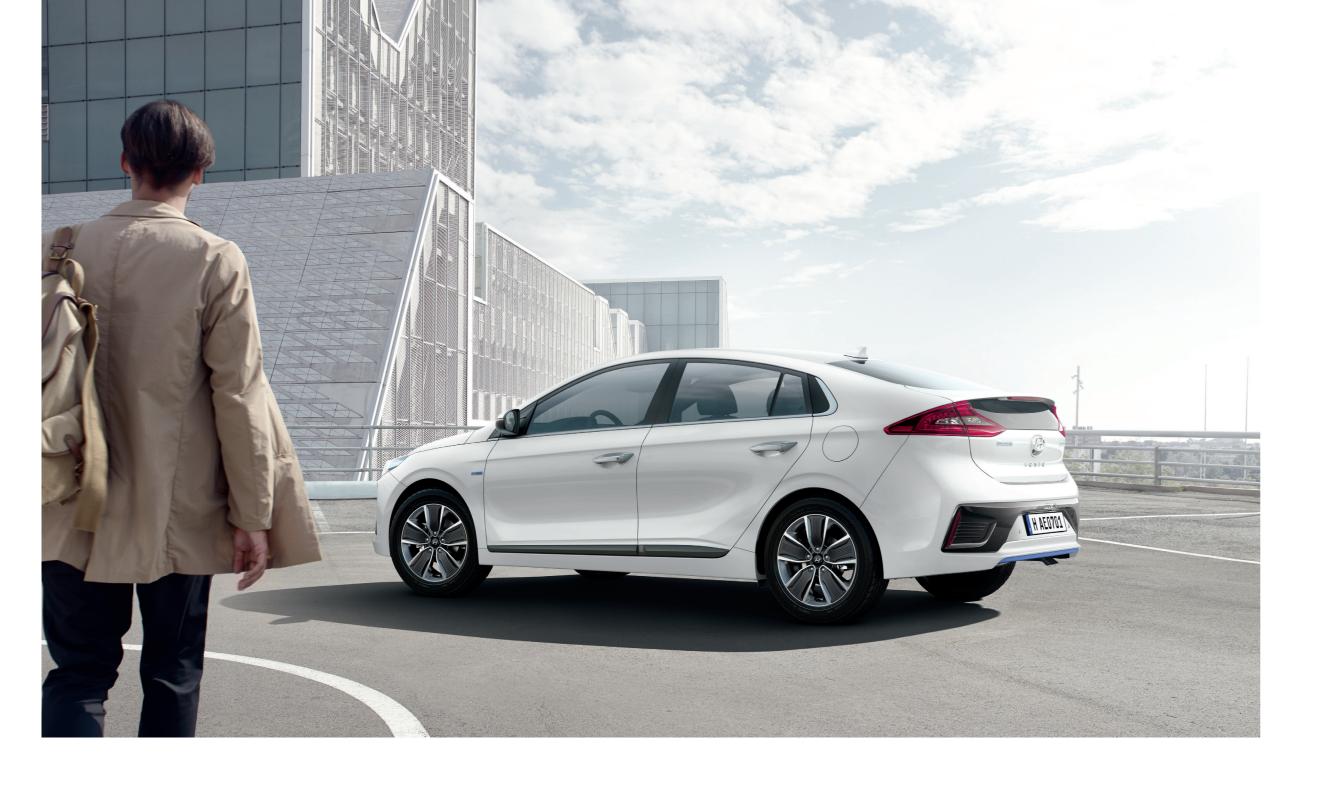

### Radiator grille

The signature hexagonal grille features computercontrolled flaps that close automatically to improve aerodynamics.

### LED rear combination lamps

Stylish lamps feature LED technology to deliver maximum illumination while drawing a minimal amount of electricity.

### Rear bumper

Two-tone bumper has a graphic insert to add a sporty touch and provide continuity with the front end design.

The GLS model with optional equipment is shown here.