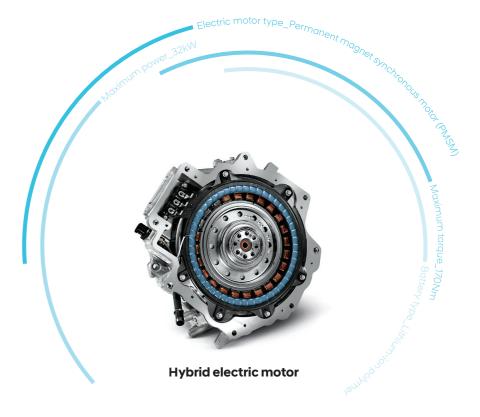

# The best of both worlds.

Under IONIQ's hood two hearts beat as one: a 32kW electric motor and a Kappa 1.6-liter Atkinson GDi engine. IONIQ switches seamlessly between the conventional engine and electric motor. Gasoline direct injection extracts the maximum amount of energy from each droplet of fuel while delivering 105PS.

### ELECTRIC MOTOR

| Туре             | Permanent magnet synchronous motor (PMSM) |
|------------------|-------------------------------------------|
| Max. power (kW)  | 32                                        |
| Max. torque (Nm) | 170                                       |
| Battery type     | Lithium-ion polymer                       |