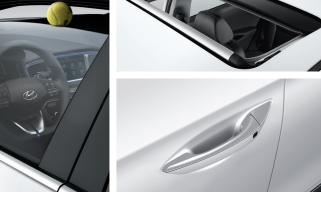

# Feel that emotional connection.

IONIQ's interior is a masterpiece of emotional design: elegantly simple and pleasant to the touch but packed with innovative features such as wireless phone charging. The D-cut steering wheel provides a sporty look but also makes for easier entry and egress.

# Packages

HID headlamps

Puddle lamps Chrome door scuffs

Safety window controls

Power sunroof Chrome-coated door handles

8.0" color navigation system

Seat folding system (6:4 type)

The GLS model with optional equipment is shown here.