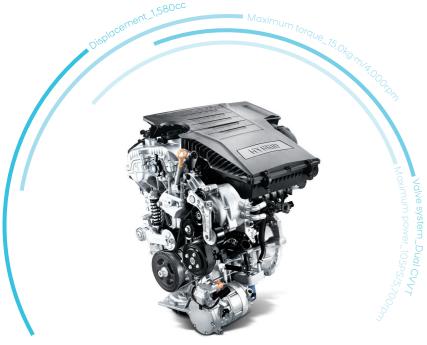

Kappa 1.6L Atkinson-cycle GDi engine

# The best of both worlds.

Under IONIQ's hood two hearts beat as one: a 32kW electric motor and a Kappa 1.6-liter Atkinson GDi engine. IONIQ switches seamlessly between the conventional engine and electric motor. Gasoline direct injection extracts the maximum amount of energy from each droplet of fuel while delivering 105PS.