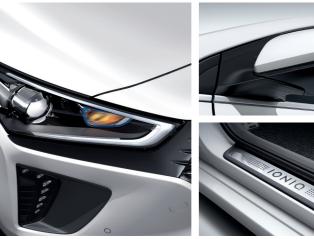

### Radiator grille

The signature hexagonal grille features computercontrolled flaps that close automatically to improve aerodynamics.

### LED rear combination lamps

Stylish lamps feature LED technology to deliver maximum illumination while drawing a minimal amount of electricity.

### Rear bumper

Two-tone bumper has a graphic insert to add a sporty touch and provide continuity with the front end design.

The GLS model with optional equipment is shown here.