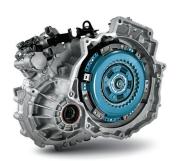

### Center console

me well organized. There's enough space for my tablet, smartphone and all kinds of other travel essentials.

Dual clutch transmission (DCT)

IONIQ is equipped with a dual clutch transmission that puts the fun into driving. In sports mode, the DCT lets me shift as much as I like. At anytime, I can just switch to automatic mode and enjoy a more relaxing drive. Either way, gear changes are lightning fast. And manual mode gives me sporty performance without the bother of a foot clutch. IONIQ really does put excitement into hybrid driving.