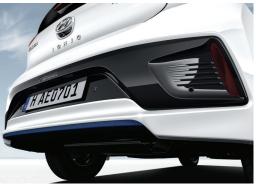

### Rear bumper

Two-tone bumper has a graphic insert to add a sporty touch and provide continuity with the front end design.

The GLS model with optional equipment is shown here.