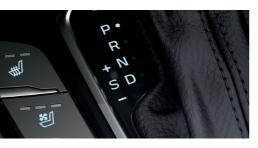

### Intuitive gear shift lever

This handy feature gives me a choice of ECO/Sport with manual. All it takes is a gentle flick of the wrist to change the drive mode setting. And the palm of my hand falls naturally atop the shift lever for effortless gear selection.