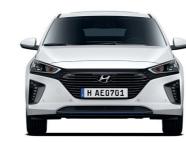

### Radiator grille

The signature hexagonal grille features computercontrolled flaps that close automatically to improve aerodynamics.