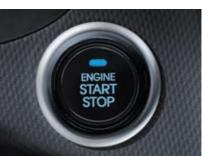

#### Engine start/stop button

A feature inherited from high-end cars with a sporting prowess, the engine start/stop button requires just a simple push to fire the engine.