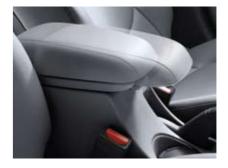

#### Sliding armrest

The center console armrest cover moves about 60 mm forward to enhance your comfort.