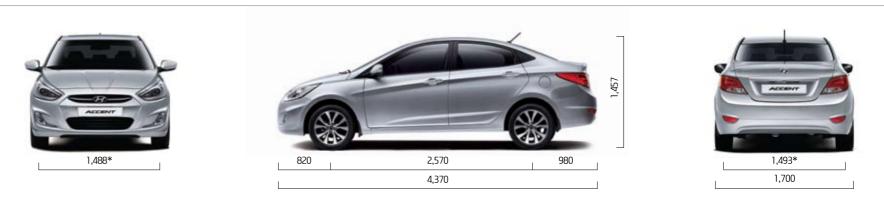

#### Dimensions Front / Leg room (mm) Front / Head room (mm) Front / Shoulder room (mm) Hip room (mm) Front / Minimum ground clearance (mm) Engine Engine type Displacement (cc) Max. Power (ps / rpm) Max. Torque (kg·m / rpm) Bore x Stroke (mm) Alterr Electrical system Star Suspension

#### DIMENSIONS

| nt / Rear | 1,062 / 846    |                                       |                                                    |  |
|-----------|----------------|---------------------------------------|----------------------------------------------------|--|
| nt / Rear | 1,014 / 946    |                                       |                                                    |  |
| nt / Rear | 1,364 / 1,356  |                                       |                                                    |  |
| nt / Rear | 1,304 / 1,198  |                                       |                                                    |  |
|           |                | 147                                   |                                                    |  |
|           | 1.4 MPi        | 1.6 MPi                               | 1.6 VGT                                            |  |
|           | Gasoline       |                                       | Diesel                                             |  |
|           | 1,368          | 1,591                                 | 1,582                                              |  |
|           | 100 / 6,000    | 124 / 6,300                           | 136 / 4,000                                        |  |
|           | 13.6 / 3,500   | 15.9 / 4,200                          | 30.6 / 1,750~2,500 (DCT), 26.5 / 1,500~3,500 (M/T) |  |
|           | 72 x 84        | 77 x 85.44                            | 77.2 x 84.5                                        |  |
| ernator   | 13.5-Volt 90 A |                                       | 12-Volt 120 A                                      |  |
| tarter    | 12-Volt 0.9 kW |                                       | 12-Volt 1.7 kW                                     |  |
|           |                |                                       |                                                    |  |
|           |                | McPherson strut type with coil spring | 1                                                  |  |

McPherson strut type with coil spring

CTBA (Coupled torsion beam axle)

\* Wheel tread •14" (Front / rear) : 1,506 / 1,511 •16" (Front / rear) : 1,488 / 1,493

unit : mm