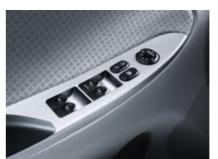

## Power window controls

Ergonomically positioned, the power window control switches are metal coated for a better grip.