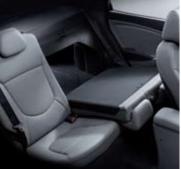

#### Seat folding system Full auto

The rear seat backs fold down inWith<br/>a 6:4 ratio, enlarging the alreadySetti<br/>roomy cargo space and allowing youto easily carry a variety of gear.as it