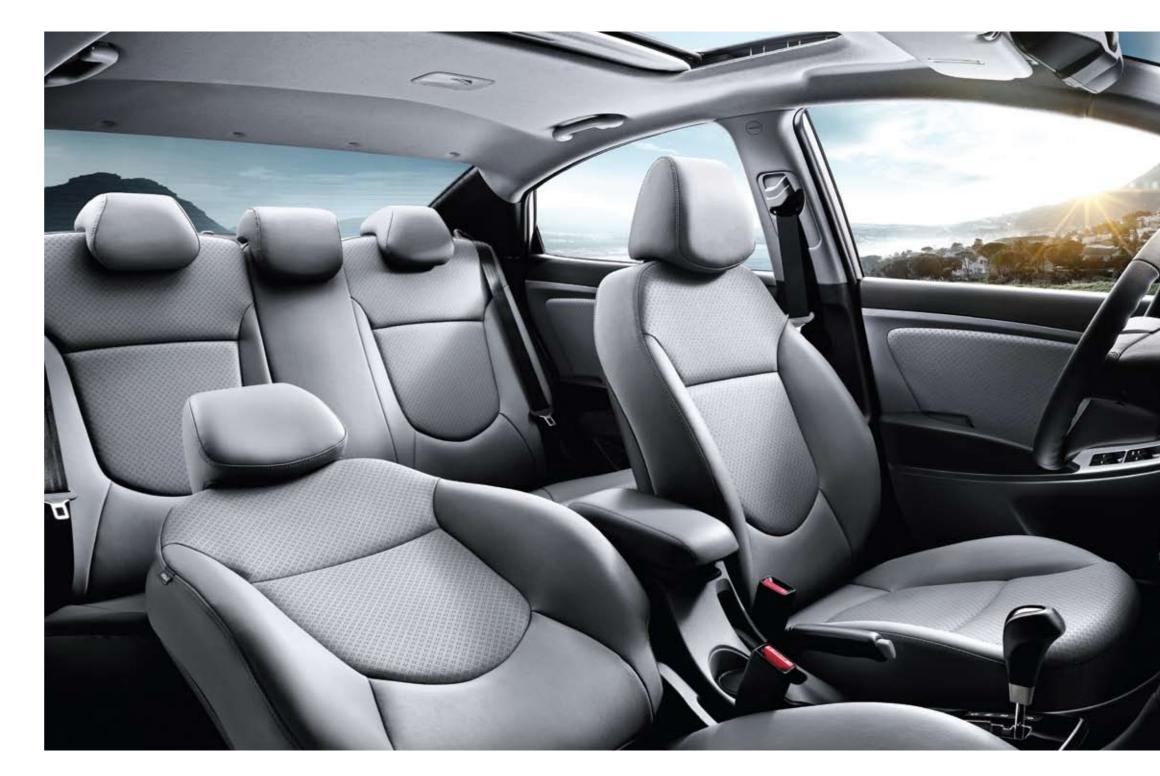

### From here to your destination, you're in control

The Accent's driver space has been designed around the driver. It sounds obvious, but it's something that's often overlooked. The seat position provides you with a commanding view of the road ahead. Controls are logically positioned, while dials and instrumentation are placed in a natural, uninterrupted eye-line. The balanced proportions of the symmetric, Y-shaped center fascia panel carry through to the doors with their sporty grip handles. The steering wheel is a three-spoke design that fits comfortably in the hands, while trim details are in stylish semi-glossy black, or white pearl high-glossy for unique visual impact.

#### Room for you, room for storage

Spacious is not a word that normally applies to compact cars, but the Accent once again upsets the rule book. A large interior space means there's plenty of leg and head room for both driver and passengers, while there are a number of handy storage spaces for small items.