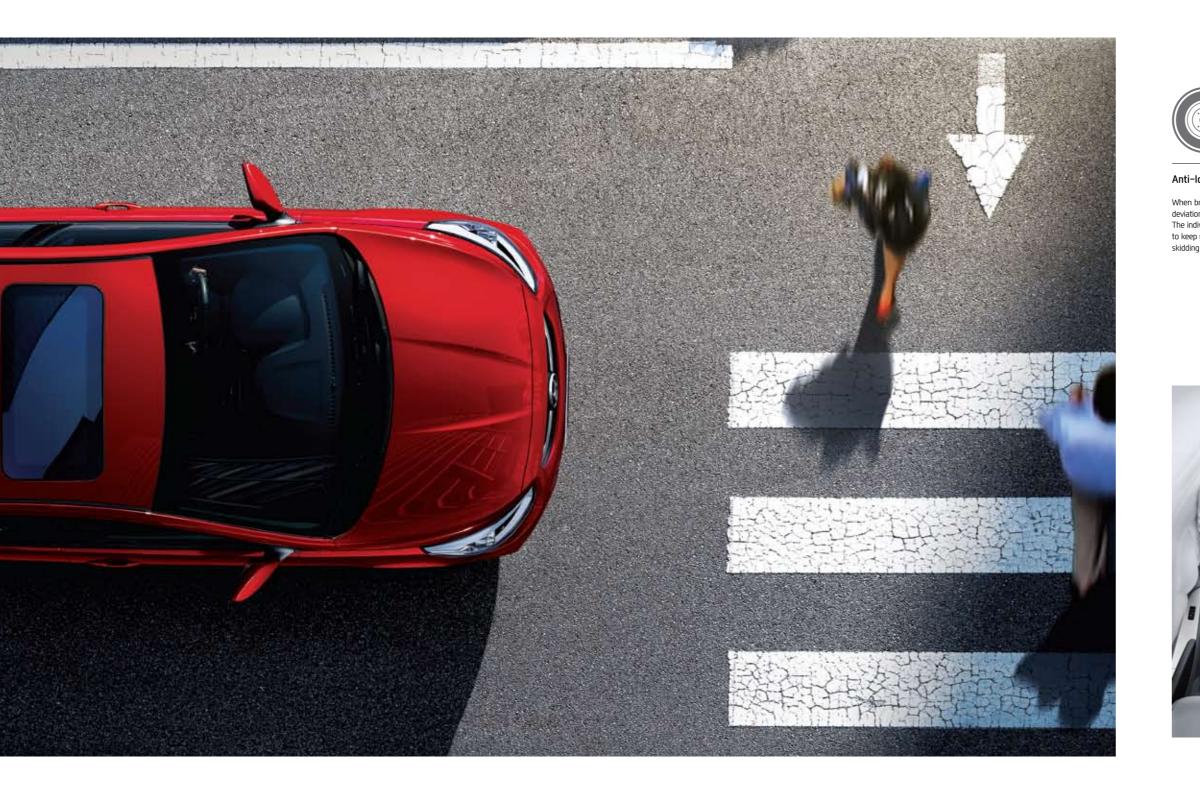

#### Anti-lock brake system (ABS)

When braking on wet and slippery roads, any deviation in direction is detected by the ABS sensors. The individual anti-lock brake system then activates to keep your wheels from locking up, prevent skidding and maintain directional control.

## PEACE OF MIND IS ALL PART OF THE DRIVE

The most important part of the driving equation is you. That's why the Accent, like every Hyundai vehicle, incorporates the very latest active and passive safety features. From an advanced airbag system to the use of high-tensile-strength steel plates in the chassis, and from an Anti-lock Brake System (ABS) to seatbelt pretensioners, both hazardous and routine driving situations have been taken into account.