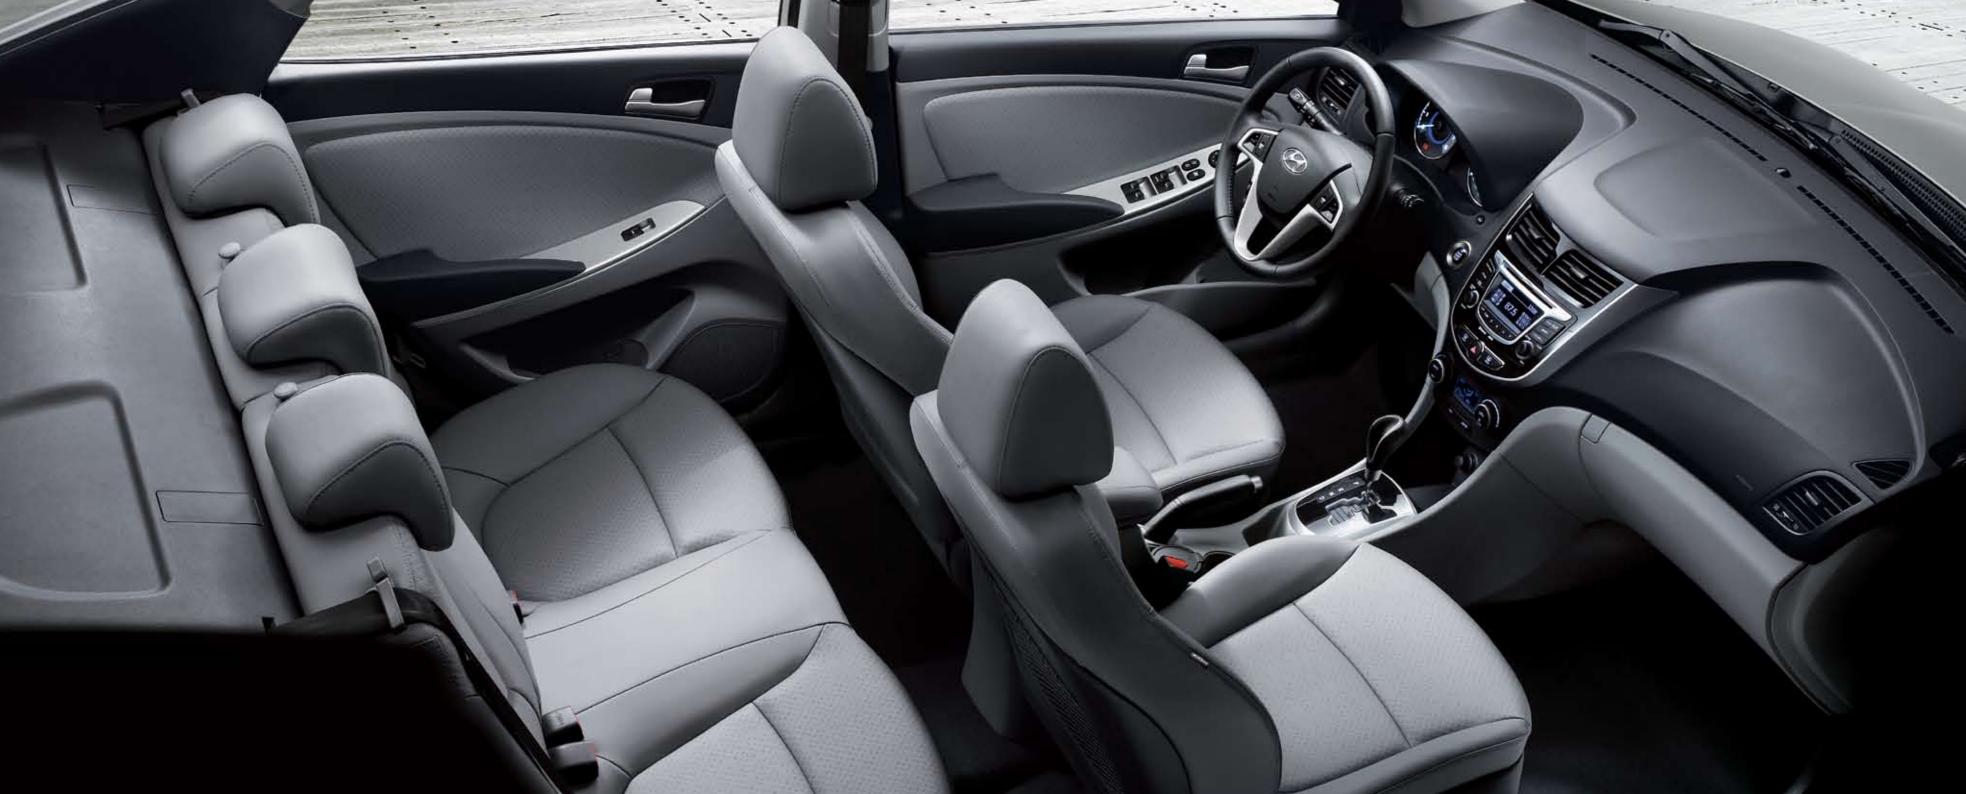

### From here to your destination, you're in control

The Accent's driver space has been designed around the driver. It sounds obvious, but it's something that's often overlooked. The seat position provides you with a commanding view of the road ahead. Controls are logically positioned, while dials and instrumentation are placed in a natural, uninterrupted eye-line. The balanced proportions of the symmetric, Y-shaped center fascia panel carry through to the doors with their sporty grip handles. The steering wheel is a three-spoke design that fits comfortably in the hands, while trim details are in stylish semi-glossy black, or white pearl high-glossy for unique visual impact.

#### Room for you, room for storage

Spacious is not a word that normally applies to compact cars, but the Accent once again upsets the rule book. A large interior space means there's plenty of leg and head room for both driver and passengers, while there are a number of handy storage spaces for small items.

### However far you're going, you're taken care of

The Accent's seats offer good firm support to make even the longest journeys comfortable. And because wind noise can affect your enjoyment when driving at a constant speed, sound proofing has been optimized throughout the vehicle, with noise intake prevention structures around the door handles, engine air intakes built to emit less noise, and anti-noise connectors in the outside mirrors. There are elegant interior trims to choose from, while rear door cup holders let your passengers keep their drinks secure.