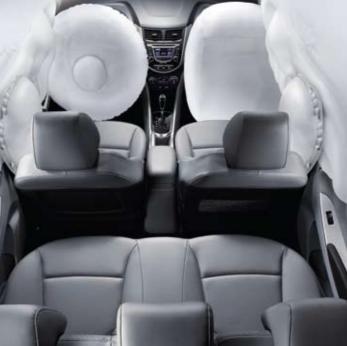

#### 6-airbags system

6-airbags provide all-round protection. One for the driver, one for the frontseat passenger, two curtain airbags running the length of the cabin, plus two side airbags.