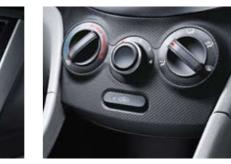

#### Full auto air conditioning system

With full auto air conditioning system, the driver can select one climate level setting and the front passenger another. Automatically adjusting to maintain the desired level, it's ideal for long journeys with friends and family, as it ensures a comfortable environment for everyone on board.

#### Manual air conditioning system With 4-speed blower control, manual air conditioning lets you set the interior air temperature by hand.