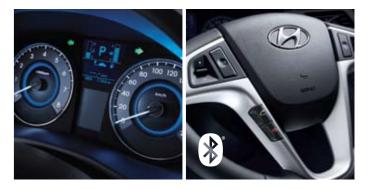

#### Supervision cluster

The supervision cluster, with its circular rev counter and speedometer, is illuminated with white and blue backlighting for optimum clarity and readability. Providing vehicle information through both sight and sound, no-nonsense functionality combines with sporting elegance.

#### Steering wheel remote control

From the driver seat of the Accent you can operate a Bluetooth-enabled mobile phone without having to take your hands off the steering wheel. The steering wheel remote control also lets you control the audio system and adjust the volume of phone calls.