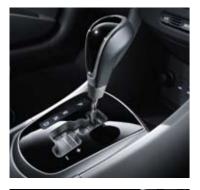

#### 7–speed DCT automatic transmission

A 7-speed DCT automatic transmission\* features two clutches operating independently, ensuring uninterrupted power flow from the engine, plus maximum acceleration and efficiency.