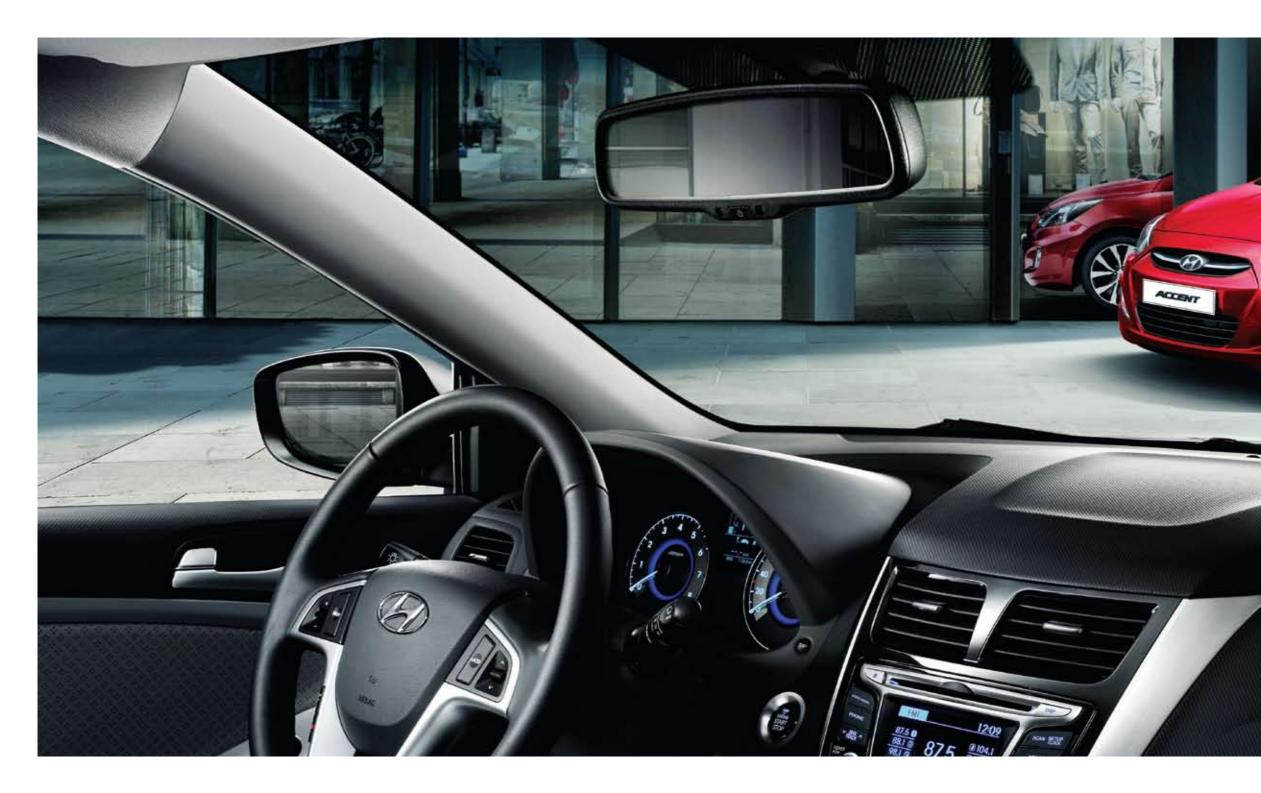

# CONNECTED

**INSIDE, YOU'RE IN TOUCH +** Hyundai believes that the interior of a car is no place to be without technology. In the Accent, the latest technological devices keep you connected to the modern world.

#### Bluetooth hands free system

Staying in touch means being able to talk to friends and colleagues whenever you want. With Bluetooth functionality, you can make and receive phone calls hands-free through the car's audio system, keeping things both safe and convenient.

Interconnectivity in the Accent means an audio platform that lets you plug in a full range of portable devices. It means memorising your playlists so that you can call up your favourite tunes instantly. And it means a clear, readable LCD that provides you with all the information you need, at a glance.

### From here to your destination, you're in control

The Accent's driver space has been designed around the driver. It sounds obvious, but it's something that's often overlooked. The seat position provides you with a commanding view of the road ahead. Controls are logically positioned, while dials and instrumentation are placed in a natural, uninterrupted eye-line. The balanced proportions of the symmetric, Y-shaped center fascia panel carry through to the doors with their sporty grip handles. The steering wheel is a three-spoke design that fits comfortably in the hands, while trim details are in stylish semi-glossy black, or white pearl high-glossy for unique visual impact.

#### Supervision cluster

The supervision cluster, with its circular rev counter and speedometer, is illuminated with white and blue backlighting for optimum clarity and readability. Providing vehicle information through both sight and sound, no-nonsense functionality combines with sporting elegance.

#### Steering wheel remote control

From the driver seat of the Accent you can operate a Bluetooth-enabled mobile phone without having to take your hands off the steering wheel. The steering wheel remote control also lets you control the audio system and adjust the volume of phone calls.