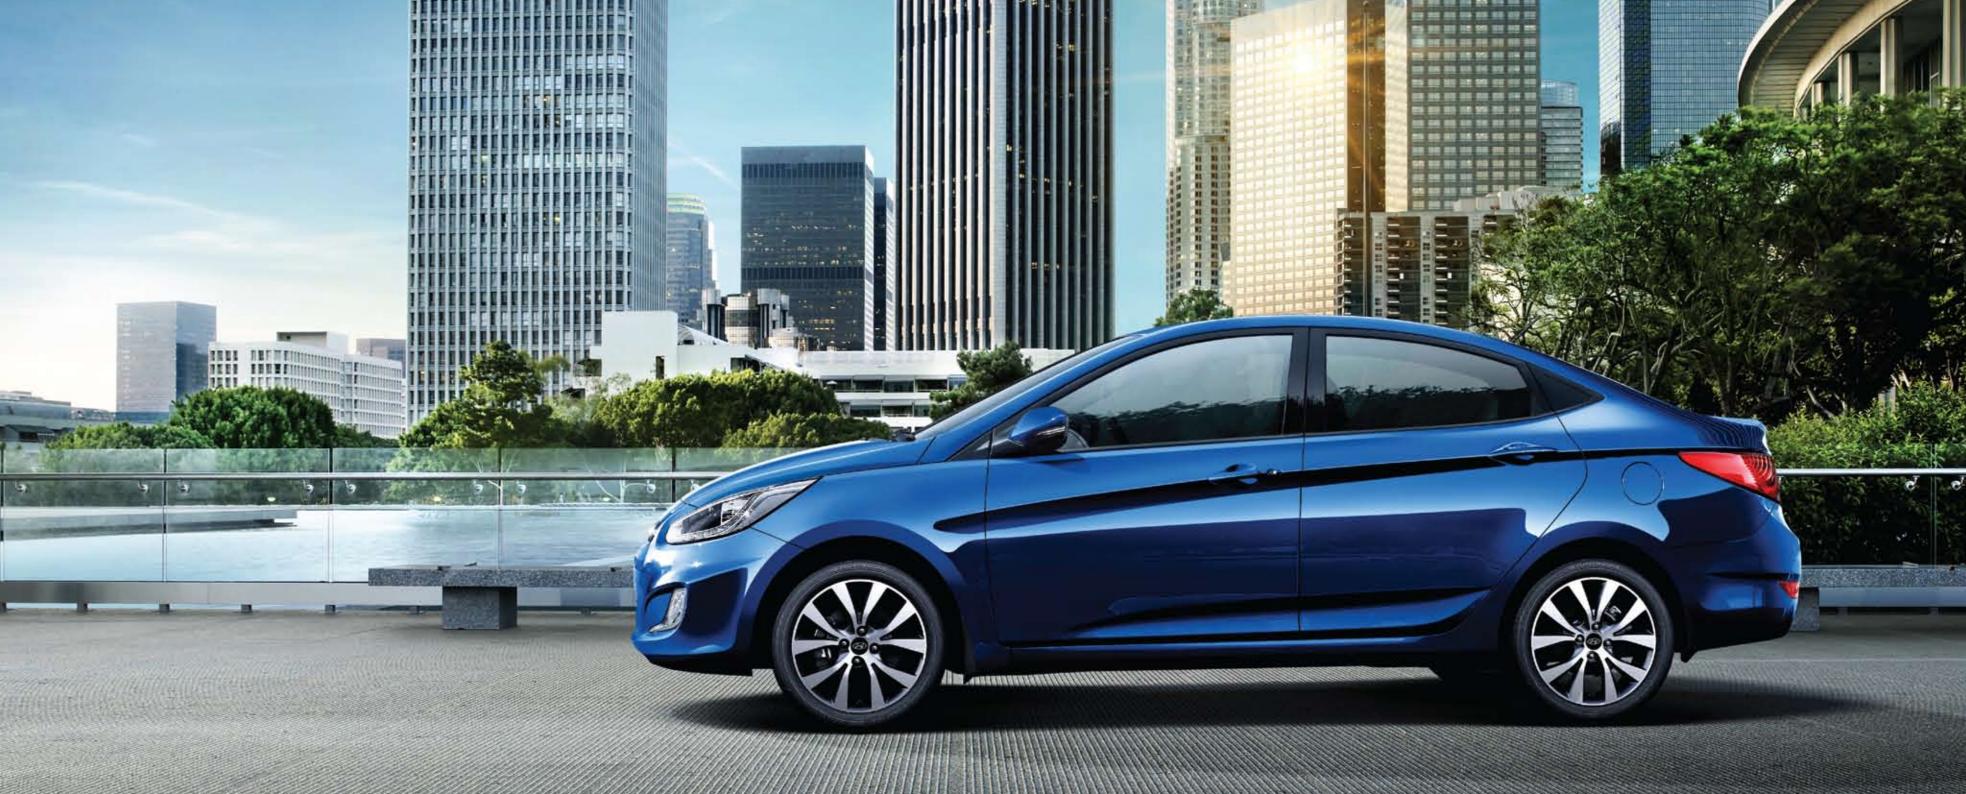

## GET THE LOOK AND YOU ATTRACT THE LOOKS

It's a fast-moving world, so it's important to catch people's eye. The Accent does just that, with a profile that's modern, athletic and futuristic. Up front, a smartly-designed radiator grille announces the car's personality head-on.

## SLEEK, DYNAMIC DESIGN IN EVERY DIMENSION

With a long low cabin space, wide wheelbase and short front overhang, the Accent's proportions tell you all you need to know about its sporty nature. And leave you in no doubt that this is one stylish vehicle.

# A CAR THAT GOES A LITTLE FURTHER

With its distinctive outline, the Accent has real presence on the road. Take it into the city - the place where trends are set - and you'll find yourself setting a trend of your own. One where comfort meets functionality, where street toughness is built in, and where enjoyment is never far behind.