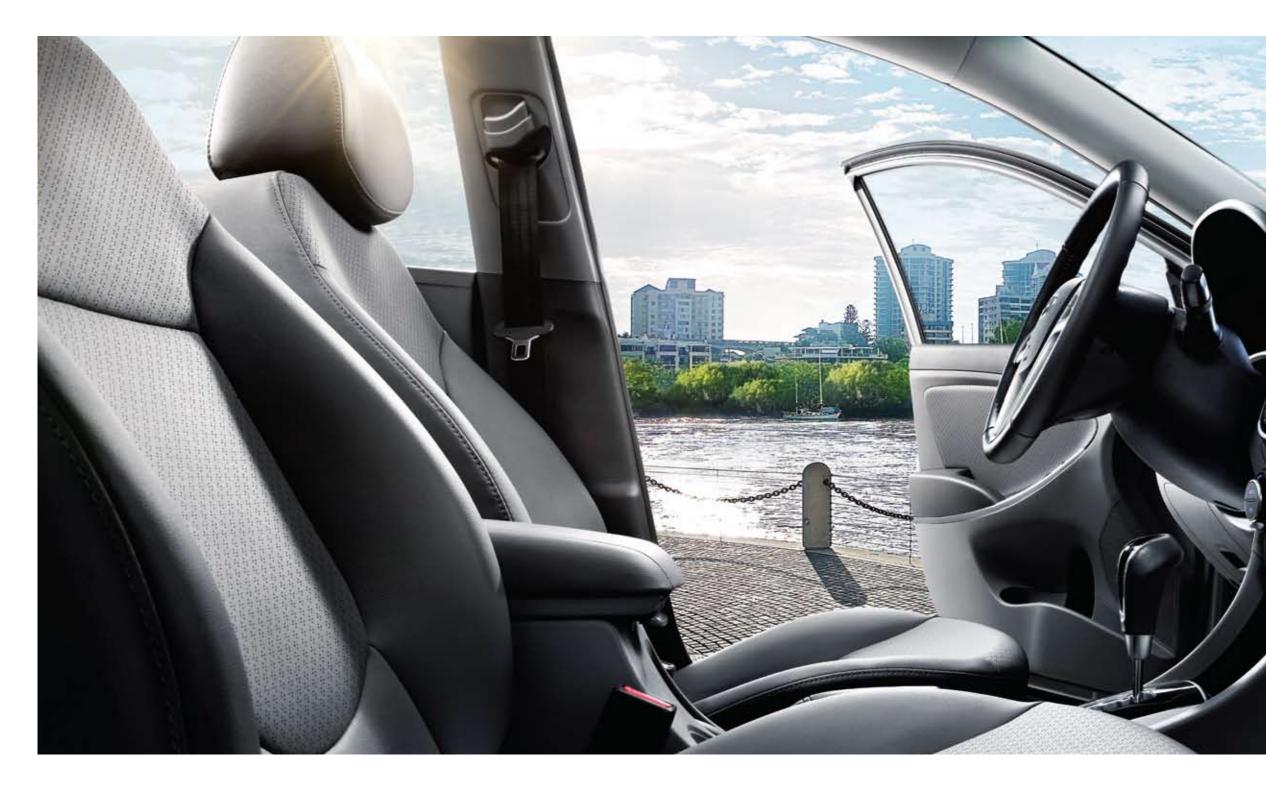

#### Room for you, room for storage

Spacious is not a word that normally applies to compact cars, but the Accent once again upsets the rule book. A large interior space means there's plenty of leg and head room for both driver and passengers, while there are a number of handy storage spaces for small items.

### However far you're going, you're taken care of

The Accent's seats offer good firm support to make even the longest journeys comfortable. And because wind noise can affect your enjoyment when driving at a constant speed, sound proofing has been optimized throughout the vehicle, with noise intake prevention structures around the door handles, engine air intakes built to emit less noise, and anti-noise connectors in the outside mirrors. There are elegant interior trims to choose from, while rear door cup holders let your passengers keep their drinks secure.