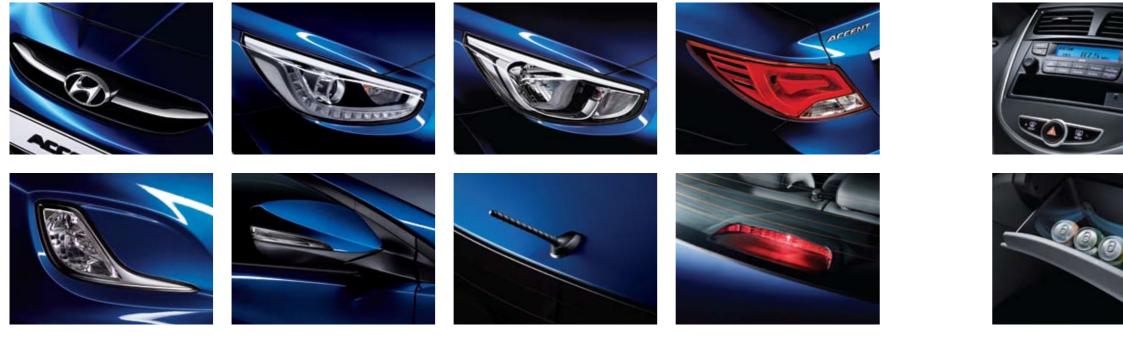

#### Radiator grille

Distinctive and sporty, the radiator grille enhances the exterior with its flowing lines and black and chrome detailing.

#### Fog lamps

As well as giving you extra visibility in foggy weather, fog lamps are all part of the stylish, continuously-designed body shell.

#### Projection headlamps with LED positioning lamps

Providing optimum brightness at night, a 2-piece bezel design adds a touch of luxury during the daytime.

#### Outside mirror repeaters

Providing a stylish, modern touch, outside mirror repeaters offer extra visibility and safety when turning.

#### Headlamps

The headlamps, with their bulb array and black bezel design, add to the modernity and dynamism at the front of the car.

#### Micro-type antenna

A high-tech radio antenna combines perfectly with car's racy body shape, but doesn't get in the way in the car wash.

#### Rear combination lamps

LED rear combination lamps provide a distinctive lighting pattern, as well as being energy efficient and durable.

#### High-mounted stop lamp

A high-mounted stop lamp, located in the eye line of drivers traveling behind, alerts them when you brake and helps ensure they keep their distance.