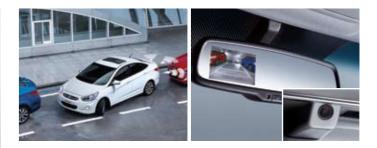

#### Rear parking assist system (RPAS)

Sensors in the rear bumper detect objects you can't see when reversing, and sound a warning if you get too close.

#### Rear camera display system

A camera at the rear relays images to a screen on the Electro-Chromic rearview Mirror (ECM). When parking, guide lines on the screen show you where you are in relation to other vehicles and the curb, to guide you into position.