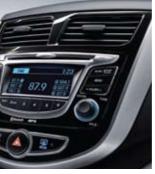

#### Audio system (Radio/CD/MP3/USB/AUX)

The 6-speakers integrated audio system is designed for your listening pleasure. MY MUSIC functionality lets you transfer music files from your portable device and store them in the system's memory.

#### Connectivity (USB/AUX)

A USB port on the front console lets you connect an iPod\*/ iPhone\* or other portable device and play your music through the car's audio system. Plug and play, on the move.