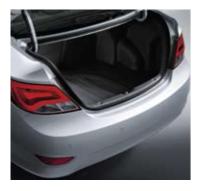

Luggage space Luggage-carrying capacity is an impressive 389 liters (SAE). Enough to hold four golf bags and three small bags with ease.