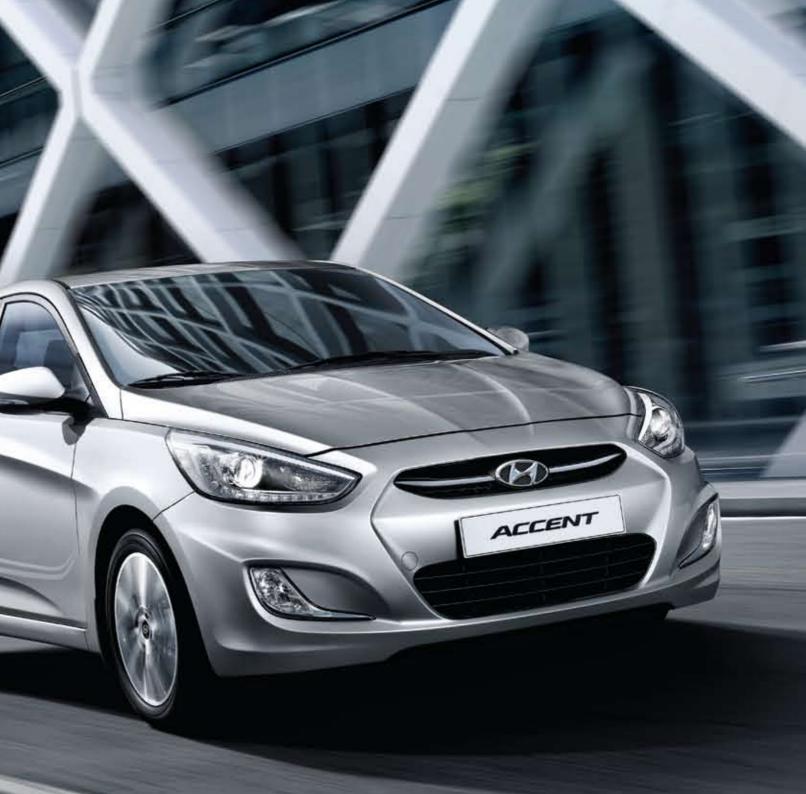

# EXCEPTIONAL

**PERFORMANCE WITH SAFETY +** The sheer driveability of the Accent becomes apparent as soon as you take the wheel. With the body shape cutting the air, the car blends the inspirational with the practical, and supplies power and torque to complement the robust good looks. All backed up, of course, by a range of outstanding safety features for maximum reassurance.

## HUNGRY FOR THE KILOMETRES, LEAN ON THE REFUELLING STOPS

Out on the road, you're immediately struck by the Accent's quiet ride, generous interior space and abundance of up-to-the-minute technology. You'll notice something else too: the fuel gauge hardly drops. That's because Hyundai engineers have devised one of the most fuel efficient engines there is, one that takes only 5.7 liters of fuel to run 100 km\*.