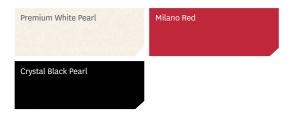

### CR-Z COLOUR & TRIM

#### Adds to or replaces CR-Z features:

Heated front seats · Honda Satellite-Linked Navigation System™ with bilingual Voice Recognition and steering wheel-mounted controls · Leather-trimmed seats

| EXTERIOR / INTERIOR COLOURS             | CR-Z      | PREMIUM PACKAGE |
|-----------------------------------------|-----------|-----------------|
| Premium White Pearl                     | GF and BF |                 |
| Milano Red                              | BF        |                 |
| Crystal Black Pearl                     |           | BL and BF       |
|                                         |           |                 |
| *************************************** |           |                 |

#### CR-Z - EXTERIOR COLOURS

### CR-Z - INTERIOR COLOURS