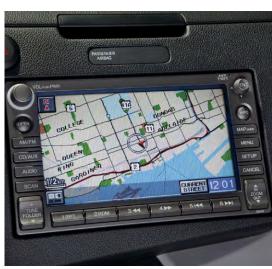

### THE FIRST HONDA SPORT HYBRID ALREADY COMES WITH SO MANY STANDARD FEATURES.

But the new available Premium Package lets you make a few important additions to your edition. It includes features like the Honda Satellite-Linked Navigation System™ with bilingual Voice Recognition and steering wheel-mounted controls, leather-trimmed seats and heated front seats.

#### Adds to or replaces CR-Z features:

Heated front seats · Honda Satellite-Linked Navigation System™ with bilingual Voice Recognition and steering wheel-mounted controls · Leather-trimmed seats

| EXTERIOR / INTERIOR COLOURS             | CR-Z      | PREMIUM PACKAGE |
|-----------------------------------------|-----------|-----------------|
| Premium White Pearl                     | GF and BF |                 |
| Milano Red                              | BF        |                 |
| Crystal Black Pearl                     |           | BL and BF       |
|                                         |           |                 |
| *************************************** |           |                 |