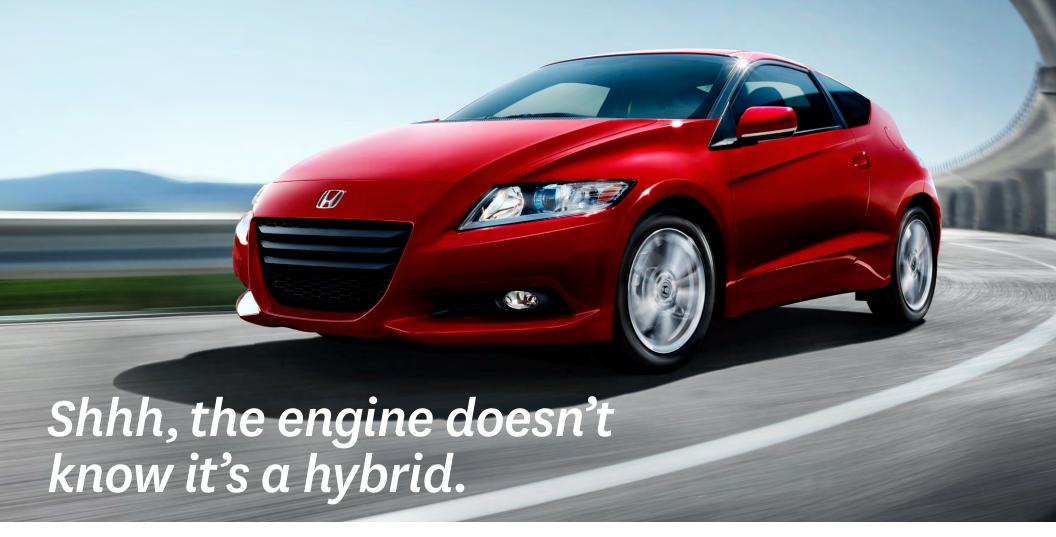

### UNDER THE HOOD OF THIS AGGRESSIVE-LOOKING MACHINE IS A 1.5-LITRE, 16-VALVE, SOHC, i-VTEC\* 4-CYLINDER ENGINE WITH INTEGRATED MOTOR ASSIST IMA\*. In its

zippy Sport mode, you might forget it's a hybrid, too. The IMA is the simplest and most compact of all the hybrid systems out there, with an electric motor that can start the engine, provide boost for acceleration, and recharge the battery. It controls the balance between gas engine and electric motor, providing additional power when needed. And because the battery charges off the engine, it never needs plugging in and is always ready with supplemental power.