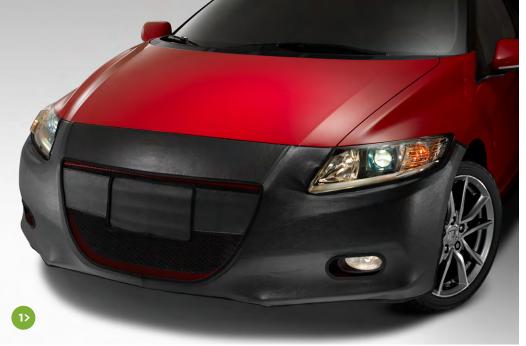

### ESSENTIALS PACKAGE

- > Driver's armrest with storage compartment
- > Auto-dimming day/night rearview mirror with compass
- > All-season floor mats

- 1> Full nose mask
- 2> Car cover
- 3> Splash guards
- 4> Tailgate spoiler
- 5> Rear bumper appliqué
- 6> Rear diffuser