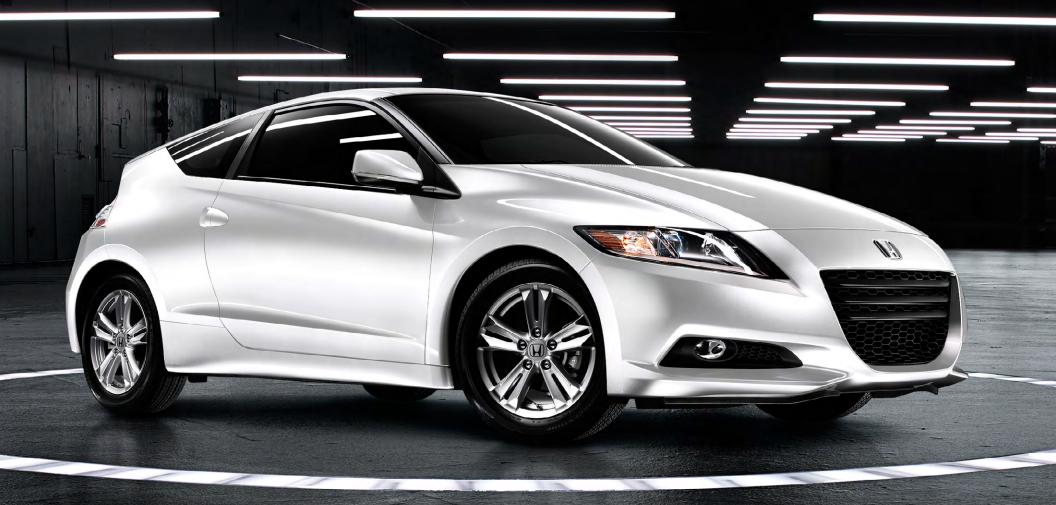

IMPACT WHILE STILL HAVING MAXIMUM IMPACT ON THE SENSES. The Honda CR-Z is all about sporty, athletic styling. There's the wide forward stance. Dynamic front grille. Standard 16" aluminum-alloy wheels. High-Intensity Discharge (HID) headlights to help ensure you see what's up ahead. Body-coloured, heated folding power side mirrors with turn signals. You can up the ante with a new Premium Package that includes features like navi and heated leather seats. And if you still want to take the attitude even further, opt for the available "Style" accessory package with tailgate spoiler, front lip spoiler, side accent spoiler and rear diffuser. Who says low emissions can't translate to higher pulse rates?