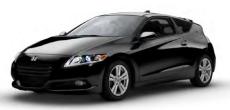

### IT'S SPORT, IT'S HYBRID.

The Honda CR-Z coupe has two sides working together in perfect harmony. With three different drive modes to choose from, you can focus on normal driving, take things up a notch in Sport mode, or pare things down in Econ mode for better fuel economy. Here's a ride for those who want to help limit their impact on the environment, without limiting their fun behind the wheel.

IMPACT WHILE STILL HAVING MAXIMUM IMPACT ON THE SENSES. The Honda CR-Z is all about sporty, athletic styling. There's the wide forward stance. Dynamic front grille. Standard 16" aluminum-alloy wheels. High-Intensity Discharge (HID) headlights to help ensure you see what's up ahead. Body-coloured, heated folding power side mirrors with turn signals. You can up the ante with a new Premium Package that includes features like navi and heated leather seats. And if you still want to take the attitude even further, opt for the available "Style" accessory package with tailgate spoiler, front lip spoiler, side accent spoiler and rear diffuser. Who says low emissions can't translate to higher pulse rates?