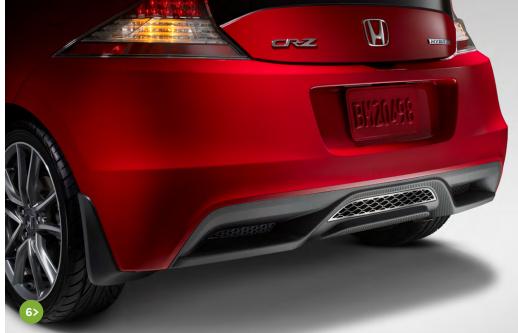

### ESSENTIALS PACKAGE

- > Driver's armrest with storage compartment
- > Auto-dimming day/night rearview mirror with compass
- > All-season floor mats

- 1> Full nose mask
- 2> Car cover
- 3> Splash guards
- 4> Tailgate spoiler
- 5> Rear bumper appliqué
- 6> Rear diffuser

- **7>** Front lip spoiler
- 8> Door sill trim
- 9> Body side moulding
- 10> Cargo mat
- 11> Cargo tray
- 12> All-season floor mats
- 13> Door sill trim illuminated
- 14> Auto-dimming day/night rearview mirror with compass
- 15> 17" alloy wheels