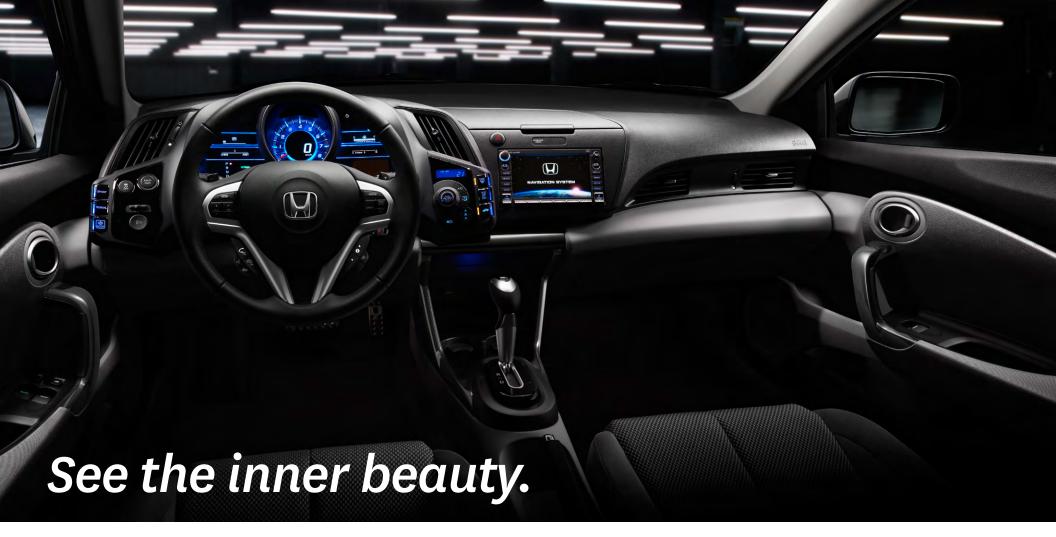

### IT'S A LOOKER OUTSIDE, BUT YOU'LL ALSO LOVE WHAT'S INSIDE THE CR-Z.

Comfortable seats. Controls right where your instincts tell you to reach. A futuristic looking dash display that changes colour according to the driving mode selected. Standard 360-watt, 7 speaker system with 8" subwoofer. USB device connector to hook up most MP3 players and also to charge your portable devices. And if you want a few more creature comforts, the available "Essentials" package adds a driver's armrest with storage compartment, auto-dimming day/night rearview mirror with compass, plus a set of all-season floor mats.