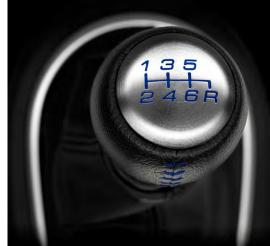

### WHO KNEW THINKING ABOUT THE ENVIRONMENT COULD ACTUALLY BE FUN?

Actually, we did. The CR-Z sport hybrid comes with a close-ratio 6-speed manual transmission to help you embrace the sporty side of the sport hybrid equation. The three-mode drive system also expands your options, allowing you to select Sport mode when you feel like a spirited drive. When you've gotten that adrenalin fix, you can switch back to Normal mode, or even Econ mode for improved fuel economy.

### CR-Z

122-hp, 1.5-litre, 16-valve, SOHC, i-VTEC® 4-cylinder with Integrated Motor Assist IMA® · Close-ratio 6-speed manual transmission (MT) · Available continuously variable transmission (CVT) · 4-wheel Anti-lock Braking System (ABS) with Electronic Brake Distribution (EBD) and Brake Assist · 16" aluminum-alloy wheels · 360-watt AM/FM/CD Premium audio system with MP3/Windows Media® Audio playback capability and 7 speakers including subwoofer · Automatic climate control with air-filtration system · Body-coloured door handles · Body-coloured heated folding power side mirrors with integrated turn indicators · Creep-aid system (CVT only) · Drive-by-Wire Throttle System™ · Driver's and front passenger's illuminated vanity mirrors · Dual-stage, dual-threshold front airbags (SRS) · Electric power-assisted rack-and-pinion steering (EPS) · Folding cargo tray behind front seats · Front side airbags with passenger-side Occupant Position Detection System (OPDS) · HandsFreeLink™-bilingual Bluetooth® wireless mobile phone interface · High-Intensity Discharge (HID) headlights · Hill Start Assist (MT only) · MacPherson strut front suspension · MP3/auxiliary input jack · Power-assisted, ventilated front disc brakes · Power windows with auto-up/down driver's window · Programmable automatic power door locks · Steering wheel-mounted audio controls · Steering wheel-mounted cruise control · Three-mode drive system (Sport, Normal, Econ)  $\cdot$  Tilt and telescoping steering column  $\cdot$  Variable intermittent windshield wipers · Vehicle Stability Assist (VSA®) with Traction Control