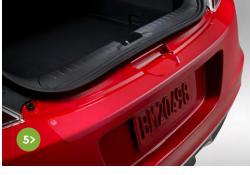

### ESSENTIALS PACKAGE

- > Driver's armrest with storage compartment
- > Auto-dimming day/night rearview mirror with compass
- > All-season floor mats

- 1> Full nose mask
- 2> Car cover
- 3> Splash guards
- 4> Tailgate spoiler
- 5> Rear bumper appliqué
- 6> Rear diffuser