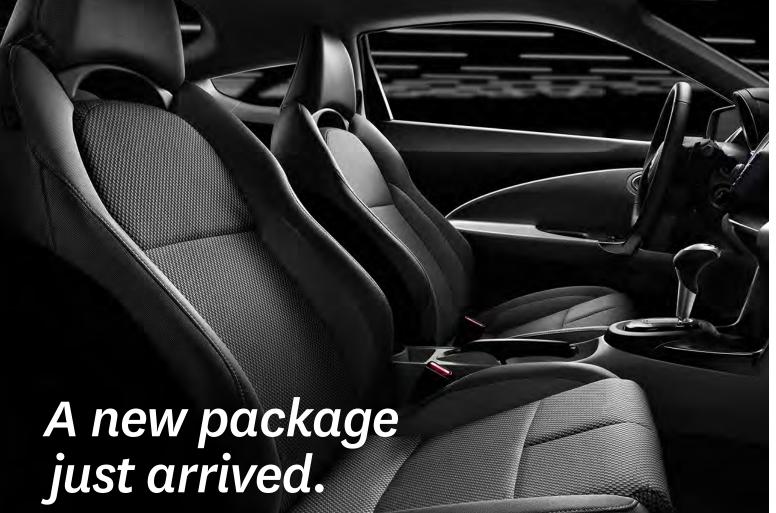

### IT'S A LOOKER OUTSIDE, BUT YOU'LL ALSO LOVE WHAT'S INSIDE THE CR-Z.

Comfortable seats. Controls right where your instincts tell you to reach. A futuristic looking dash display that changes colour according to the driving mode selected. Standard 360-watt, 7 speaker system with 8" subwoofer. USB device connector to hook up most MP3 players and also to charge your portable devices. And if you want a few more creature comforts, the available "Essentials" package adds a driver's armrest with storage compartment, auto-dimming day/night rearview mirror with compass, plus a set of all-season floor mats.