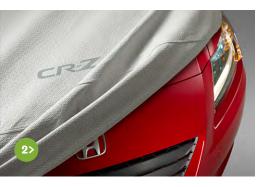

### ESSENTIALS PACKAGE

- > Driver's armrest with storage compartment
- > Auto-dimming day/night rearview mirror with compass
- > All-season floor mats

- 1> Full nose mask
- 2> Car cover
- 3> Splash guards
- 4> Tailgate spoiler
- 5> Rear bumper appliqué
- 6> Rear diffuser

- **7>** Front lip spoiler
- 8> Door sill trim
- 9> Body side moulding
- 10> Cargo mat
- 11> Cargo tray
- 12> All-season floor mats
- 13> Door sill trim illuminated
- 14> Auto-dimming day/night rearview mirror with compass
- 15> 17" alloy wheels