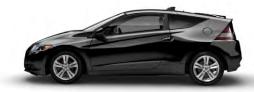

IMPACT WHILE STILL HAVING MAXIMUM IMPACT ON THE SENSES. The Honda CR-Z is all about sporty, athletic styling. There's the wide forward stance. Dynamic front grille. Standard 16" aluminum-alloy wheels. High-Intensity Discharge (HID) headlights to help ensure you see what's up ahead. Body-coloured, heated folding power side mirrors with turn signals. You can up the ante with a new Premium Package that includes features like navi and heated leather seats. And if you still want to take the attitude even further, opt for the available "Style" accessory package with tailgate spoiler, front lip spoiler, side accent spoiler and rear diffuser. Who says low emissions can't translate to higher pulse rates?

### IT'S A LOOKER OUTSIDE, BUT YOU'LL ALSO LOVE WHAT'S INSIDE THE CR-Z.

Comfortable seats. Controls right where your instincts tell you to reach. A futuristic looking dash display that changes colour according to the driving mode selected. Standard 360-watt, 7 speaker system with 8" subwoofer. USB device connector to hook up most MP3 players and also to charge your portable devices. And if you want a few more creature comforts, the available "Essentials" package adds a driver's armrest with storage compartment, auto-dimming day/night rearview mirror with compass, plus a set of all-season floor mats.