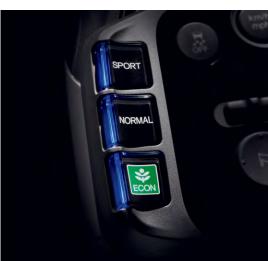

### GET YOUR PERFORMANCE À LA CARTE, WITH THREE DIFFERENT DRIVING MODES

ON THE CR-Z. Normal is the default, which uses standard settings. Switch to Sport mode, and the CR-Z will be at its zippiest, using the electric motor more aggressively for quicker acceleration and throttle response. This mode also provides a sharper steering feel on the open roads. When you're in slow-moving traffic, Econ mode optimizes vehicle power and accessory load for maximum efficiency. The three-dimensional glow of the instrument panel shifts colour to indicate which mode has been engaged.