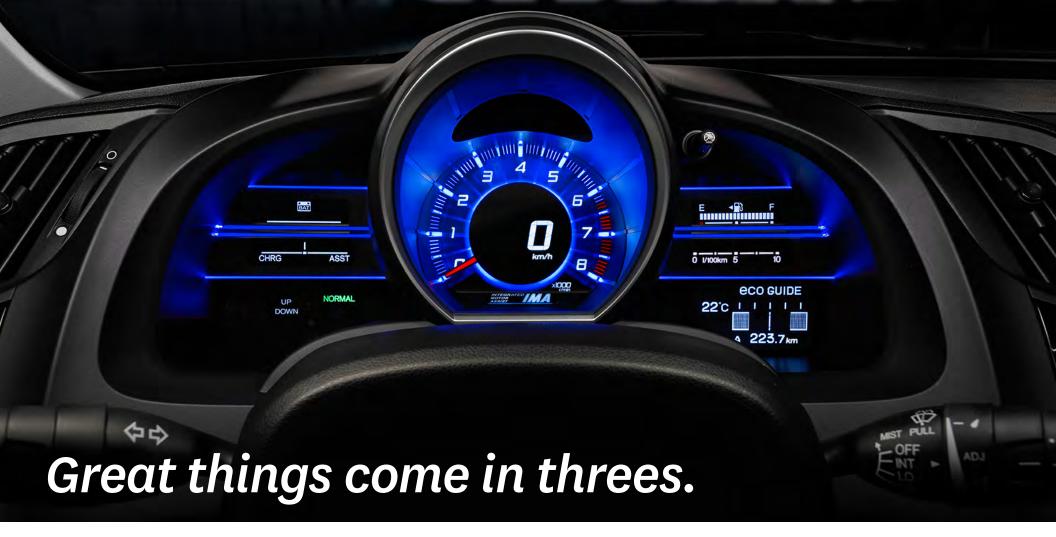

### GET YOUR PERFORMANCE À LA CARTE, WITH THREE DIFFERENT DRIVING MODES

ON THE CR-Z. Normal is the default, which uses standard settings. Switch to Sport mode, and the CR-Z will be at its zippiest, using the electric motor more aggressively for quicker acceleration and throttle response. This mode also provides a sharper steering feel on the open roads. When you're in slow-moving traffic, Econ mode optimizes vehicle power and accessory load for maximum efficiency. The three-dimensional glow of the instrument panel shifts colour to indicate which mode has been engaged.