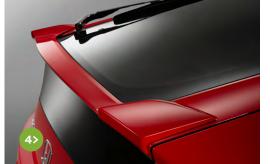

### ESSENTIALS PACKAGE

- > Driver's armrest with storage compartment
- > Auto-dimming day/night rearview mirror with compass
- > All-season floor mats

- 1> Full nose mask
- 2> Car cover
- 3> Splash guards
- 4> Tailgate spoiler
- 5> Rear bumper appliqué
- 6> Rear diffuser