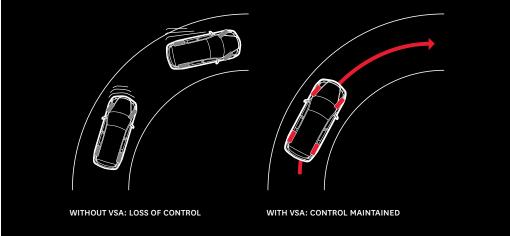

YOU WON'T WANT TO STOP DRIVING YOUR CR-Z, but in the event you need to very suddenly, it's equipped with a 4-wheel Anti-lock Braking System (ABS) with Electronic Brake Distribution (EBD) and Brake Assist. The 6-speed manual transmission also has a Hill Start Assist feature that helps keep the car from rolling backward on an incline when the driver switches from brake to accelerator. The sophisticated Vehicle Stability Assist (VSA®) allows the driver to retain control if side slippage is detected during oversteer or understeer. In a rear impact, active front seat head restraints help reduce the likelihood of neck injuries for both driver and passenger. Innovative safety features have always been a hallmark of Honda vehicles, and the CR-Z is yet another example.