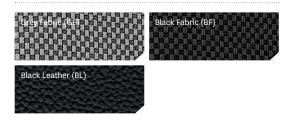

#### Adds to or replaces CR-Z features:

Heated front seats · Honda Satellite-Linked Navigation System™ with bilingual Voice Recognition and steering wheel-mounted controls · Leather-trimmed seats

| EXTERIOR / INTERIOR COLOURS             | CR-Z      | PREMIUM PACKAGE |
|-----------------------------------------|-----------|-----------------|
| Premium White Pearl                     | GF and BF |                 |
| Milano Red                              | BF        |                 |
| Crystal Black Pearl                     |           | BL and BF       |
|                                         |           |                 |
| *************************************** |           |                 |