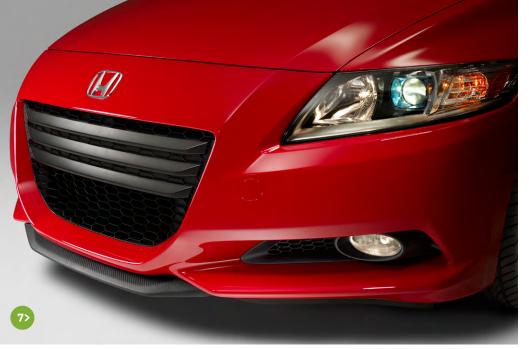

IMPACT WHILE STILL HAVING MAXIMUM IMPACT ON THE SENSES. The Honda CR-Z is all about sporty, athletic styling. There's the wide forward stance. Dynamic front grille. Standard 16" aluminum-alloy wheels. High-Intensity Discharge (HID) headlights to help ensure you see what's up ahead. Body-coloured, heated folding power side mirrors with turn signals. You can up the ante with a new Premium Package that includes features like navi and heated leather seats. And if you still want to take the attitude even further, opt for the available "Style" accessory package with tailgate spoiler, front lip spoiler, side accent spoiler and rear diffuser. Who says low emissions can't translate to higher pulse rates?

### STYLE PACKAGE

- > Tailgate spoiler
- > Front lip spoiler
- > Side accent spoiler
- > Rear diffuser