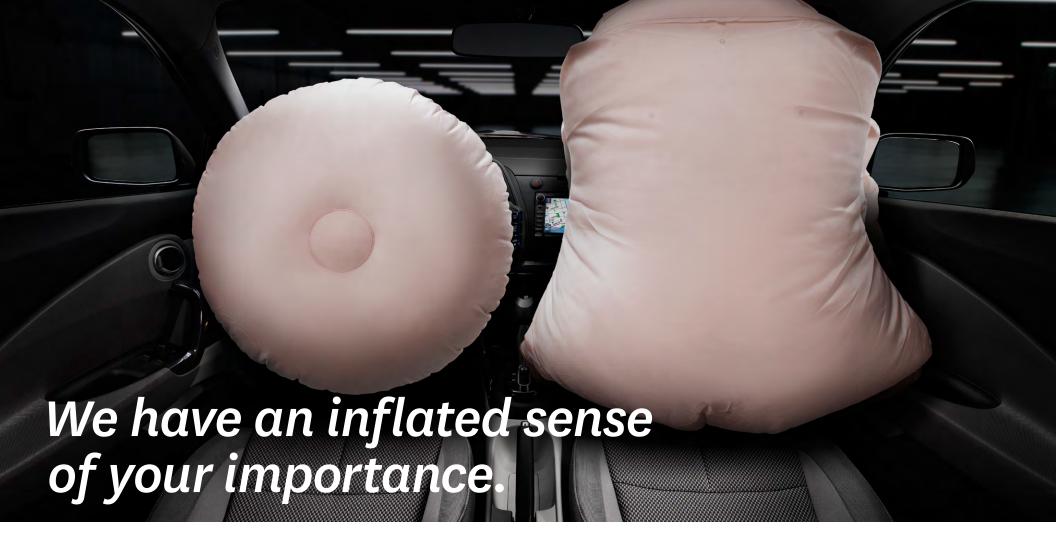

AIRBAGS. THERE ARE LOTS OF THEM. Dual-stage, dual-threshold front airbags (SRS). Front side airbags with passenger-side Occupant Position Detection System (OPDS). Side curtain airbags. Simply, we've done our best to keep you surrounded and protected in the event of an impact. In addition, the core Advanced Compatibility Engineering™ (ACE™) body structure uses a network of connected structural elements to distribute crash energy more evenly throughout the front of the vehicle.