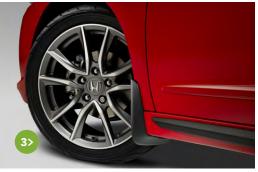

### ESSENTIALS PACKAGE

- > Driver's armrest with storage compartment
- > Auto-dimming day/night rearview mirror with compass
- > All-season floor mats

- 1> Full nose mask
- 2> Car cover
- 3> Splash guards
- 4> Tailgate spoiler
- 5> Rear bumper appliqué
- 6> Rear diffuser

- **7>** Front lip spoiler
- 8> Door sill trim
- 9> Body side moulding
- 10> Cargo mat
- 11> Cargo tray
- 12> All-season floor mats
- 13> Door sill trim illuminated
- 14> Auto-dimming day/night rearview mirror with compass
- 15> 17" alloy wheels