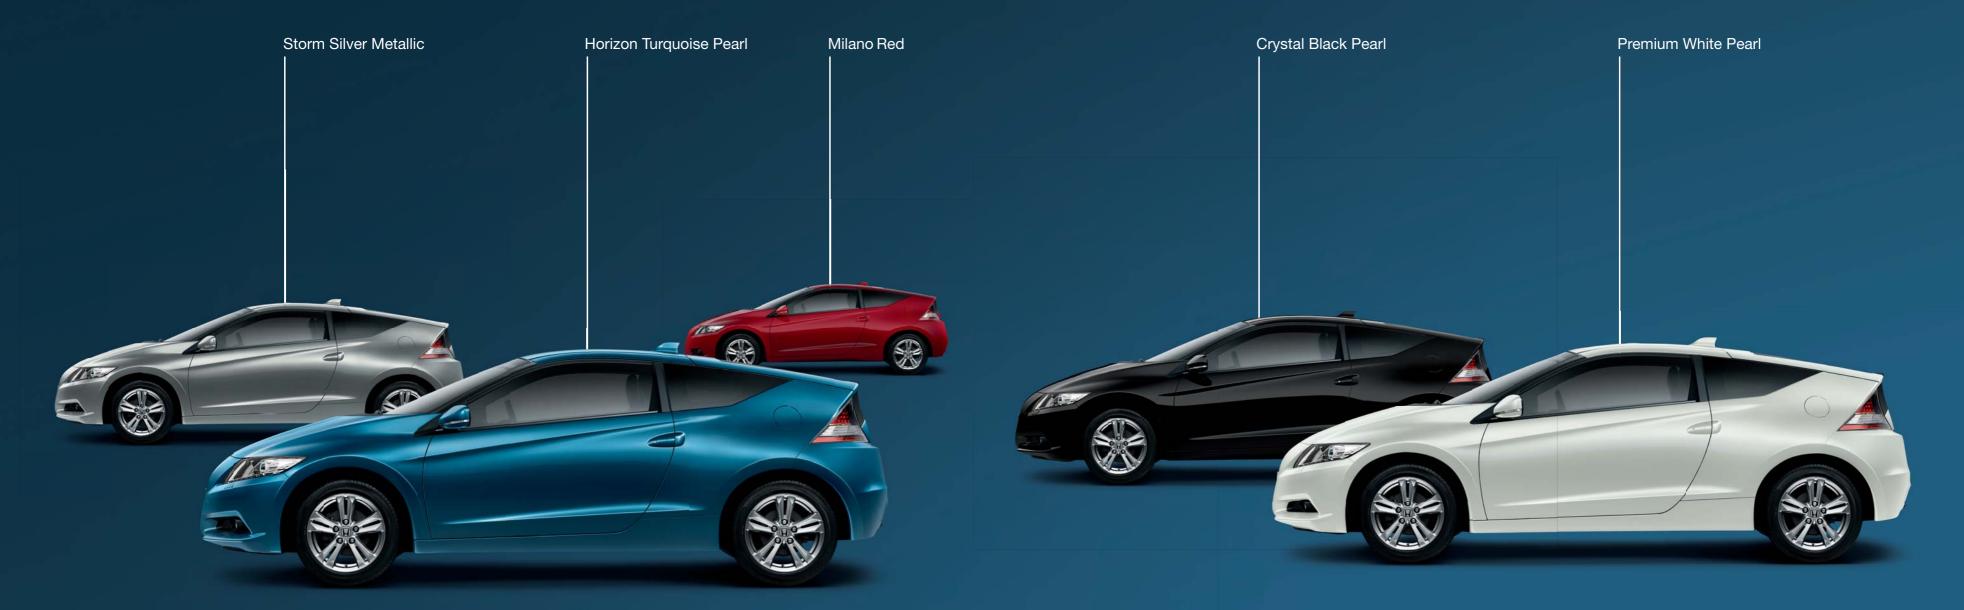

### Colours

|                                            |                    |      | S                    | SPORT                | GT                   |
|--------------------------------------------|--------------------|------|----------------------|----------------------|----------------------|
| ENGINES                                    |                    |      |                      |                      |                      |
| Displacement cc                            |                    |      | 1497                 | 1497                 | 1497                 |
| Туре                                       |                    |      | SOHC                 | SOHC                 | SOHC                 |
| Fuel type                                  |                    |      | Petrol /<br>Electric | Petrol /<br>Electric | Petrol /<br>Electric |
| Maximum power                              | (PS @ rpm)         |      | 114@6100             | 114@6100             | 114@6100             |
| Maximum power                              | (bhp @ rpm)        |      | 112@6100             | 112@6100             | 112@6100             |
| Maximum torque                             | (Nm @ rpm)         |      | 174@1500             | 174@1500             | 174@1500             |
| Maximum torque                             | (lb-ft @ rpm)      |      | 128@1500             | 128@1500             | 128@1500             |
| FUEL ECONOMY <sup>†</sup>                  |                    |      |                      |                      |                      |
| Urban                                      | (l/100km)          |      | 6.1                  | 6.1                  | 6.1                  |
| Urban                                      | (mpg)              |      | 46.3                 | 46.3                 | 46.3                 |
| Extra urban                                | (l/100km)          |      | 4.4                  | 4.4                  | 4.4                  |
| Extra urban                                | (mpg)              |      | 64.2                 | 64.2                 | 64.2                 |
| Combined                                   | (l/100km)          |      | 5.0                  | 5.0                  | 5.0                  |
| Combined                                   | (mpg)              |      | 56.5                 | 56.5                 | 56.5                 |
| CO <sub>2</sub>                            | (g/km)             |      | 117                  | 117                  | 117                  |
| TRANSMISSION                               |                    |      |                      |                      |                      |
| 6-speed manual                             |                    |      | •                    | •                    | •                    |
| PERFORMANCE                                |                    |      |                      |                      |                      |
| Maximum speed                              | (mph)              |      | 124                  | 124                  | 124                  |
| Acceleration 0-62 m                        | ph (sec)           |      | 9.9                  | 10                   | 10.1                 |
| WEIGHTS AND CAF                            | PACITIES           |      |                      |                      |                      |
| Kerb weight                                | (kg)               |      | 1198                 | 1198                 | 1198                 |
| Maximum load weigh                         | ht (kg)            |      | 1520                 | 1520                 | 1520                 |
| Maximum towing we                          | eight (braked) (   | (kg) | 0                    | 0                    | 0                    |
| Maximum roof load                          | (                  | (kg) | 50                   | 50                   | 50                   |
| Turning circle - kerb                      | to kerb (          | (m)  | 10                   | 10                   | 10                   |
| Fuel tank (litres)                         |                    |      | 40                   | 40                   | 40                   |
| Boot capacity to win seats up (litres VDA  |                    |      | 225                  | 215                  | 215                  |
| Boot capacity to win seats down (litres VD |                    |      | 401                  | 389                  | 389                  |
| WHEELS AND TYRES                           |                    |      |                      |                      |                      |
| 16" alloy wheels                           |                    |      | •                    | •                    | •                    |
| Tyres                                      |                    |      | 195/55R16            | 195/55R16            | 195/55R16            |
| Wheel size                                 |                    |      | 16 x 6J              | 16 x 6J              | 16 x 6J              |
| Instant Mobility Syst                      | em (IMS) repair ki | t    | •                    | •                    | •                    |
| Space saver spare w                        | /heel              |      |                      |                      |                      |
|                                            |                    |      |                      |                      |                      |