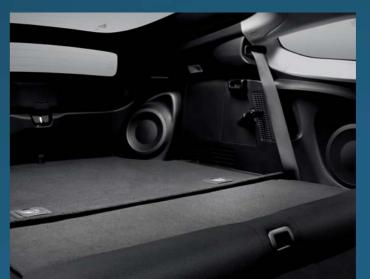

The rear seats can be lowered with a simple one-touch motion, meaning that the 2+2 layout can adapt to increase luggage capacity.