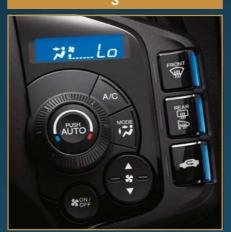

## Different modes for different moods

The CR-Z has three driving modes, giving you the choice to switch between Sport - for maximum enjoyment, Econ - for optimal economy, and Normal - for a perfect balance between the two.

#### Spo

When you want to experience a sportier drive the sport setting changes the central dial to red, enhances throttle response, firms up the steering and gives you full power on tap.

#### ormal

This is the default setting, where the central dial glows blue and gives you the perfect balance between sportiness and economy.

### Econ

When you're in a situation where there's no need for extra power, like sitting in traffic, Econ mode is perfect. When you push the Econ button, the engine is tuned for optimal economy, the climate control adjusts and the assistance from the IMA hybrid system gives priority to fuel efficiency. To show you're in Econ mode, the central dial will light up in green.