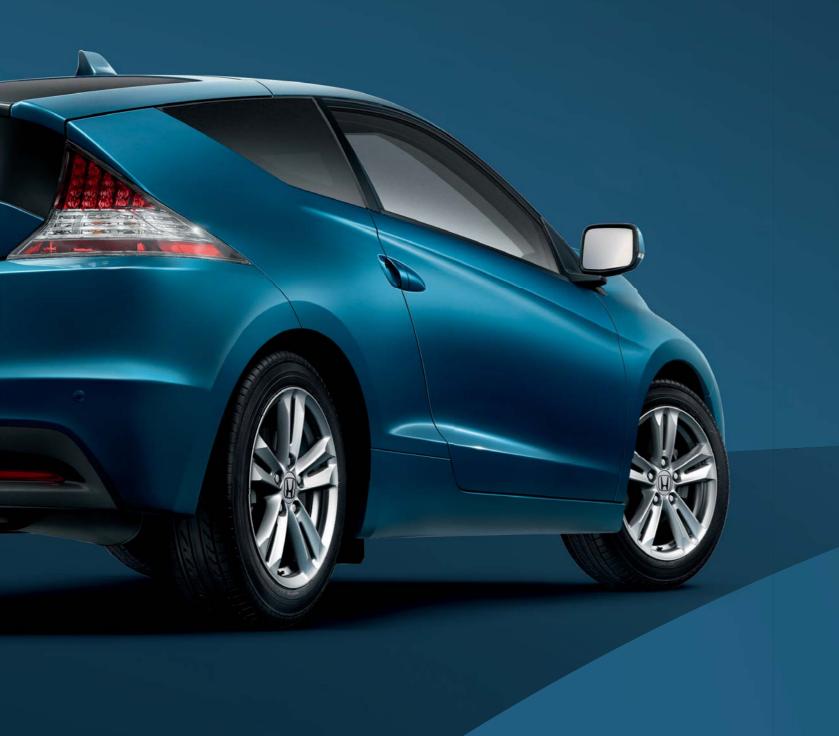

### Be seen Stand out

The CR-Z's wide and low stance gives it a confident and dynamic appearance. The flowing lines and striking looks are completed by the daytime running lights with eight LED's under each sweeping headlight.