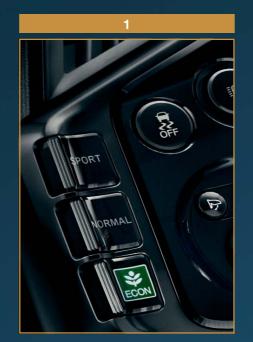

## Different modes for different moods

The CR-Z has three driving modes, giving you the choice to switch between Sport - for maximum enjoyment, Econ - for optimal economy, and Normal - for a perfect balance between the two.

#### Spo

When you want to experience a sportier drive the sport setting changes the central dial to red, enhances throttle response, firms up the steering and gives you full power on tap.

#### ormal

This is the default setting, where the central dial glows blue and gives you the perfect balance between sportiness and economy.

### Econ

When you're in a situation where there's no need for extra power, like sitting in traffic, Econ mode is perfect. When you push the Econ button, the engine is tuned for optimal economy, the climate control adjusts and the assistance from the IMA hybrid system gives priority to fuel efficiency. To show you're in Econ mode, the central dial will light up in green.