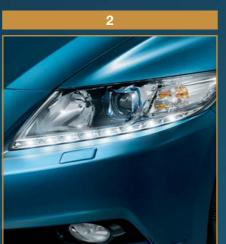

### Be seen Stand out

The CR-Z's wide and low stance gives it a confident and dynamic appearance. The flowing lines and striking looks are completed by the daytime running lights with eight LED's under each sweeping headlight.