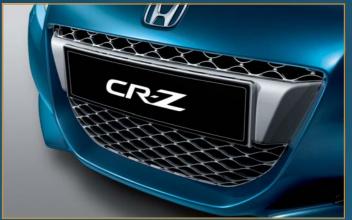

### Be seen Stand out

The CR-Z's wide and low stance gives it a confident and dynamic appearance. The flowing lines and striking looks are completed by the daytime running lights with eight LED's under each sweeping headlight.