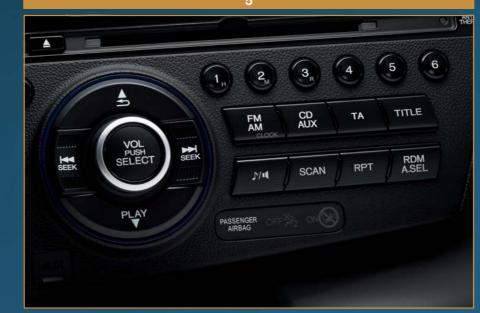

|   |                                                           | s        | SPORT | GT |
|---|-----------------------------------------------------------|----------|-------|----|
|   | 16" alloy wheels                                          | •        | •     | •  |
|   | Anti-lock Braking System (ABS)                            | •        | •     | •  |
|   | Vehicle Stability Assist (VSA)                            | •        | •     | •  |
| 1 | 3 Mode drive system (Sport / Normal / Econ)               | •        | •     | •  |
|   | HID headlights with auto levelling and headlamp washers   | -        | _     | •  |
| 2 | Daytime running lights                                    | •        | •     | •  |
|   | Power folding door mirrors                                | -        | •     | •  |
|   | Front foglights                                           | <b>-</b> | _     | •  |
|   | Rain sensing windscreen wipers                            | -        | -     | •  |
|   | Panoramic glass roof                                      |          | _     | •  |
|   | Rear parking sensors                                      | -        | •     | •  |
|   | Adjustable dashboard illumination                         | •        | •     | •  |
|   | Cruise control                                            | -        | •     | •  |
| 3 | Climate control air conditioning                          | •        | •     | •  |
|   | Ambient lighting                                          | _        | •     | •  |
|   | Leather multi function steering wheel                     | _        | •     | •  |
| 4 | Alloy and leather gear knob                               | _        | •     | •  |
|   | Alloy pedals                                              | _        | •     | •  |
|   | Fabric upholstery                                         | •        | •     | -  |
|   | Leather front heated seats                                | -        | _     | •  |
| 5 | Stereo CD tuner with RDS and MP3 compatibility            | •        | •     | •  |
|   | Integrated Bluetooth® Hands Free Telephone (HFT) system** | <b>–</b> | _     | •  |
|   | Front and rear speakers                                   | •        | •     | •  |
|   | Tweeters and subwoofer                                    | _        | •     | •  |
|   | AUX socket                                                | •        | •     | •  |
|   | USB port*                                                 | _        | •     | •  |
|   | Privacy glass                                             | <b>–</b> | •     | •  |
|   | Tonneau cover                                             | •        | •     | •  |

- 1. 3 Mode drive system (Sport / Normal / Econ)
- 2. Daytime running lights
- 3. Climate control air conditioning
- 4. Alloy and leather gear knob
- 5. Stereo CD tuner with RDS and MP3 compatibility
- 6. Optional Satellite Navigation system