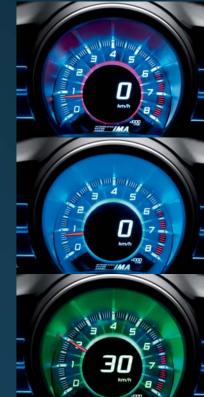

## Different modes for different moods

The CR-Z has three driving modes, giving you the choice to switch between Sport - for maximum enjoyment, Econ - for optimal economy, and Normal - for a perfect balance between the two.

#### Spo

When you want to experience a sportier drive the sport setting changes the central dial to red, enhances throttle response, firms up the steering and gives you full power on tap.

#### ormal

This is the default setting, where the central dial glows blue and gives you the perfect balance between sportiness and economy.

### Econ

When you're in a situation where there's no need for extra power, like sitting in traffic, Econ mode is perfect. When you push the Econ button, the engine is tuned for optimal economy, the climate control adjusts and the assistance from the IMA hybrid system gives priority to fuel efficiency. To show you're in Econ mode, the central dial will light up in green.