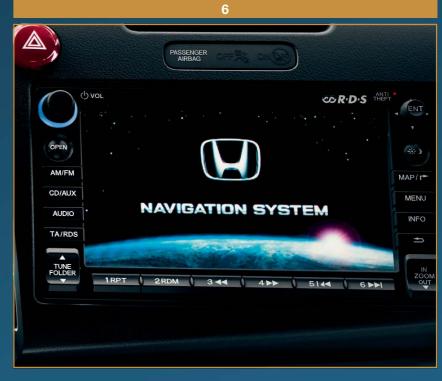

|   | OPTIONAL NAVIGATION                                                           |          |   |  |
|---|-------------------------------------------------------------------------------|----------|---|--|
| 6 | Voice recognition DVD Satellite Navigation with Traffic Message Channel (TMC) | <u>-</u> | - |  |

- 1. 3 Mode drive system (Sport / Normal / Econ)
- 2. Daytime running lights
- 3. Climate control air conditioning
- 4. Alloy and leather gear knob
- 5. Stereo CD tuner with RDS and MP3 compatibility
- 6. Optional Satellite Navigation system