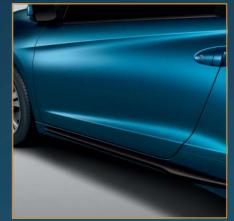

### Be seen Stand out

The CR-Z's wide and low stance gives it a confident and dynamic appearance. The flowing lines and striking looks are completed by the daytime running lights with eight LED's under each sweeping headlight.