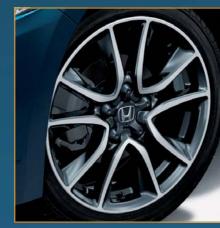

|   |                                                           | s        | SPORT | GT |
|---|-----------------------------------------------------------|----------|-------|----|
|   | 16" alloy wheels                                          | •        | •     | •  |
|   | Anti-lock Braking System (ABS)                            | •        | •     | •  |
|   | Vehicle Stability Assist (VSA)                            | •        | •     | •  |
| 1 | 3 Mode drive system (Sport / Normal / Econ)               | •        | •     | •  |
|   | HID headlights with auto levelling and headlamp washers   | -        | _     | •  |
| 2 | Daytime running lights                                    | •        | •     | •  |
|   | Power folding door mirrors                                | -        | •     | •  |
|   | Front foglights                                           | <b>-</b> | _     | •  |
|   | Rain sensing windscreen wipers                            | -        | -     | •  |
|   | Panoramic glass roof                                      |          | _     | •  |
|   | Rear parking sensors                                      | -        | •     | •  |
|   | Adjustable dashboard illumination                         | •        | •     | •  |
|   | Cruise control                                            | -        | •     | •  |
| 3 | Climate control air conditioning                          | •        | •     | •  |
|   | Ambient lighting                                          | _        | •     | •  |
|   | Leather multi function steering wheel                     | _        | •     | •  |
| 4 | Alloy and leather gear knob                               | _        | •     | •  |
|   | Alloy pedals                                              | _        | •     | •  |
|   | Fabric upholstery                                         | •        | •     | -  |
|   | Leather front heated seats                                | -        | _     | •  |
| 5 | Stereo CD tuner with RDS and MP3 compatibility            | •        | •     | •  |
|   | Integrated Bluetooth® Hands Free Telephone (HFT) system** | <b>–</b> | _     | •  |
|   | Front and rear speakers                                   | •        | •     | •  |
|   | Tweeters and subwoofer                                    | _        | •     | •  |
|   | AUX socket                                                | •        | •     | •  |
|   | USB port*                                                 | _        | •     | •  |
|   | Privacy glass                                             | <b>–</b> | •     | •  |
|   | Tonneau cover                                             | •        | •     | •  |