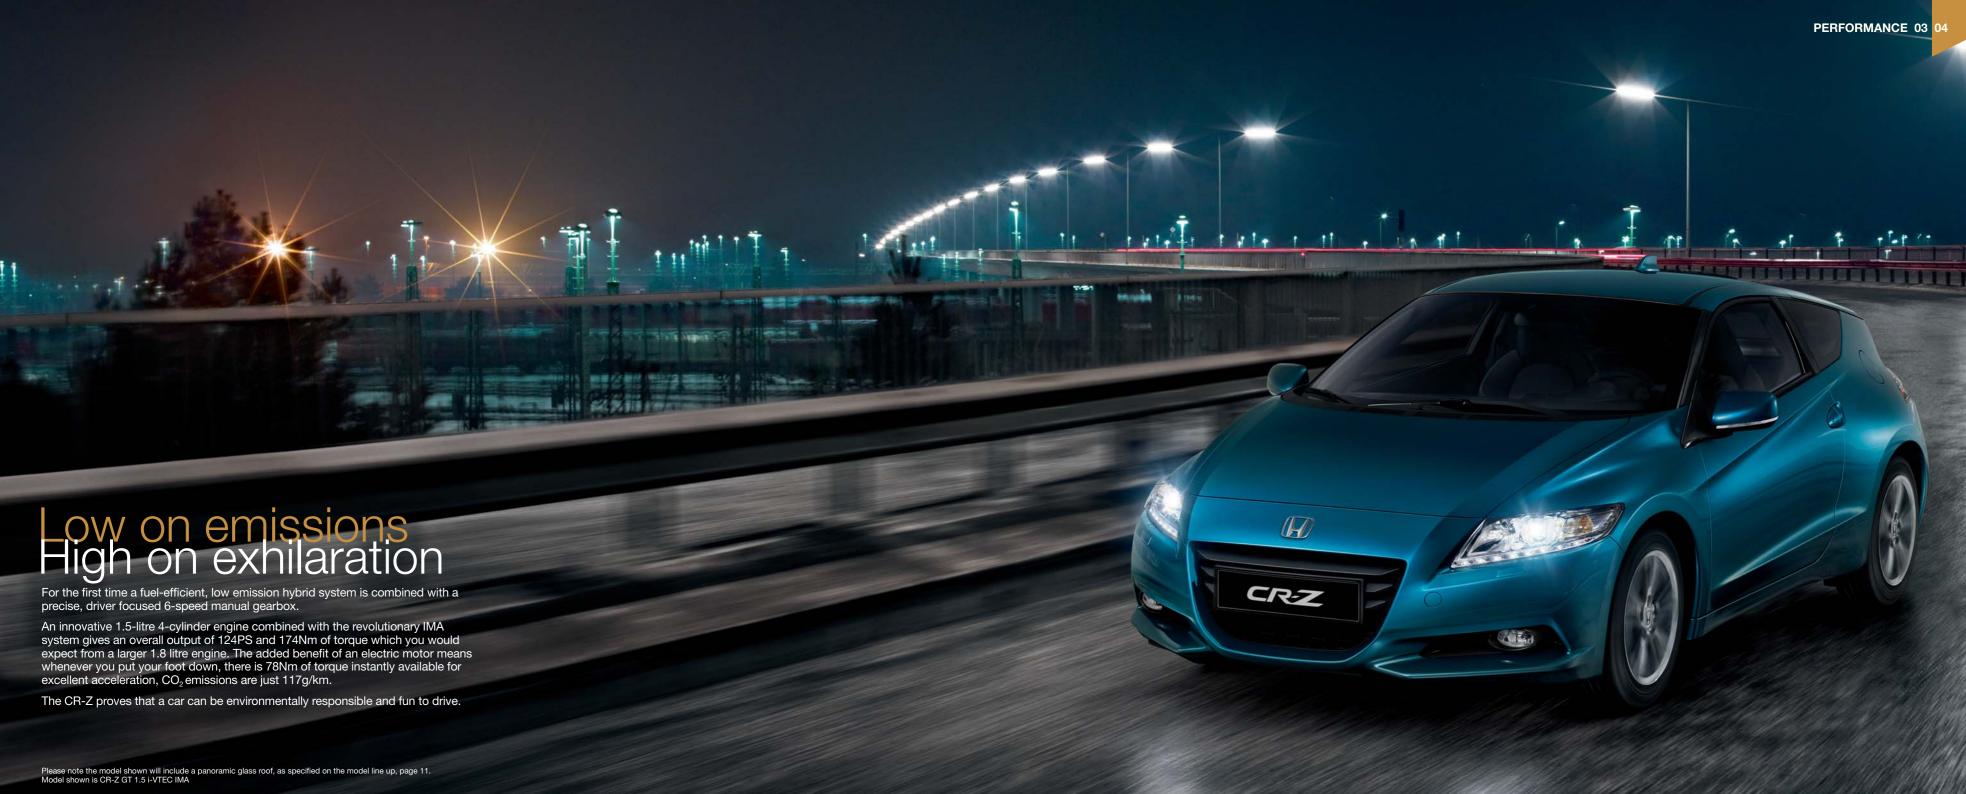

## Different modes for different moods

The CR-Z has three driving modes, giving you the choice to switch between Sport - for maximum enjoyment, Econ - for optimal economy, and Normal - for a perfect balance between the two.

#### Spo

When you want to experience a sportier drive the sport setting changes the central dial to red, enhances throttle response, firms up the steering and gives you full power on tap.

#### ormal

This is the default setting, where the central dial glows blue and gives you the perfect balance between sportiness and economy.

### Econ

When you're in a situation where there's no need for extra power, like sitting in traffic, Econ mode is perfect. When you push the Econ button, the engine is tuned for optimal economy, the climate control adjusts and the assistance from the IMA hybrid system gives priority to fuel efficiency. To show you're in Econ mode, the central dial will light up in green.