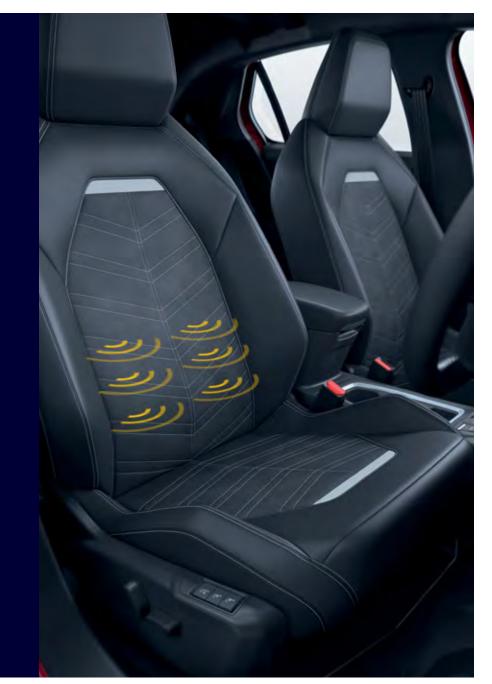

## **Heated steering** wheel and seats\*

Nothing says comfort more than heated seats - add to that a heated steering wheel and you'll be feeling totally pampered.

## Massage driver's seat\*

A seat that keeps you cool, comfortable and massages you while you drive, sounds too good to be true, doesn't it? It isn't – it comes as standard on all-new Corsa Ultimate Nav models.