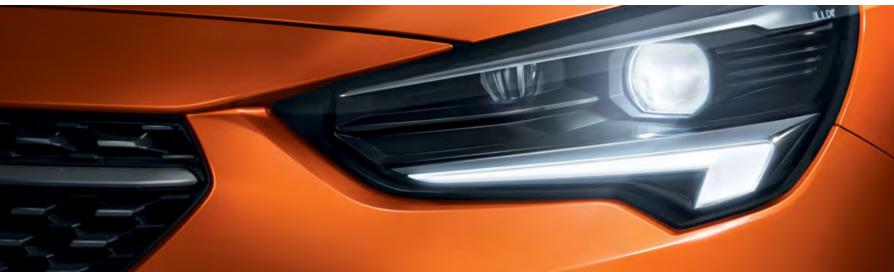

## **New LED headlights**

Corsa's really grown up – the new grille and front bumper are complemented by bold new LED headlights.

IntelliLux LED<sup>®</sup> Matrix headlights\* automatically adapt your headlights according to the type of road or driving conditions. There are eight variations, whether you're in a city street or country lane, parking up or driving round a tight bend.