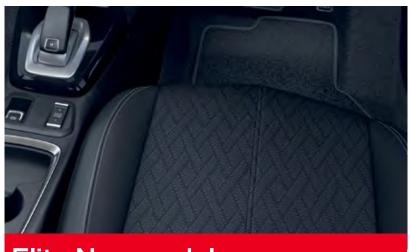

## Elite Nav models

## Elite models

Captain cloth seat trim inserts with premium leather-effect side bolsters and surrounds.