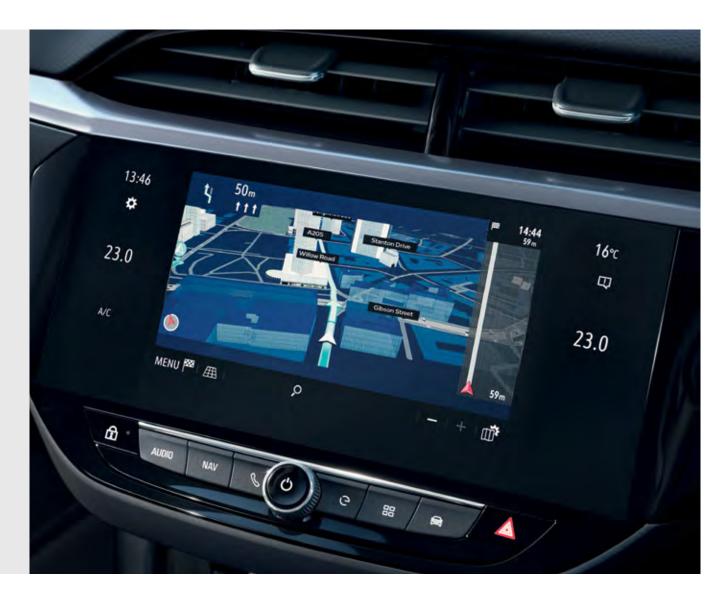

## **S**eamless connectivity

The latest and greatest connectivity features keep you entertained and well connected.

## Feelgood things

Get into the all-new Corsa and you'll never want to get out. With a cabin that's spacious, welcoming and packed full of premium features and state-of-the-art tech. Like an all-new integrated infotainment system that puts all your important info in reach and in your eyeline.

## Multimedia and Multimedia Navi

You'll find a multimedia system as standard in every New Corsa. Featuring a colour touchscreen and full smartphone integration\*, it serves up smart entertainment using Apple CarPlay and Google Android Auto<sup>™</sup>. In addition, on Nav models, you'll get Vauxhall Connect as standard with access to navigation services such as live traffic and road safety alerts, journey management, fuel prices and parking information. You can even check out the weather.

## Multimedia Navi Pro\*\*

All of the Multimedia infotainment system features, including Vauxhall Connect services, plus an enlarged 10-inch colour touchscreen and a cool 7-inch colour driver information cluster.

## Vauxhall Connect<sup>†</sup>

Peace of mind when you need it, and so much more, 24/7, 365 days a year. In an emergency or breakdown, you can call up help at the touch of a button. You can access live navigation services, receive regular vehicle diagnostic info plus there's a host of remote convenience features available through the MyVauxhall app.