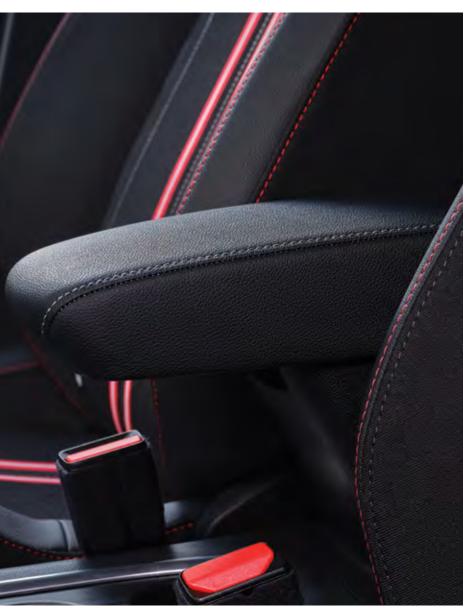

## 3. Armrest

A handy centre armrest with interior storage for all your bits and bobs. Folds upwards when you're not using it.