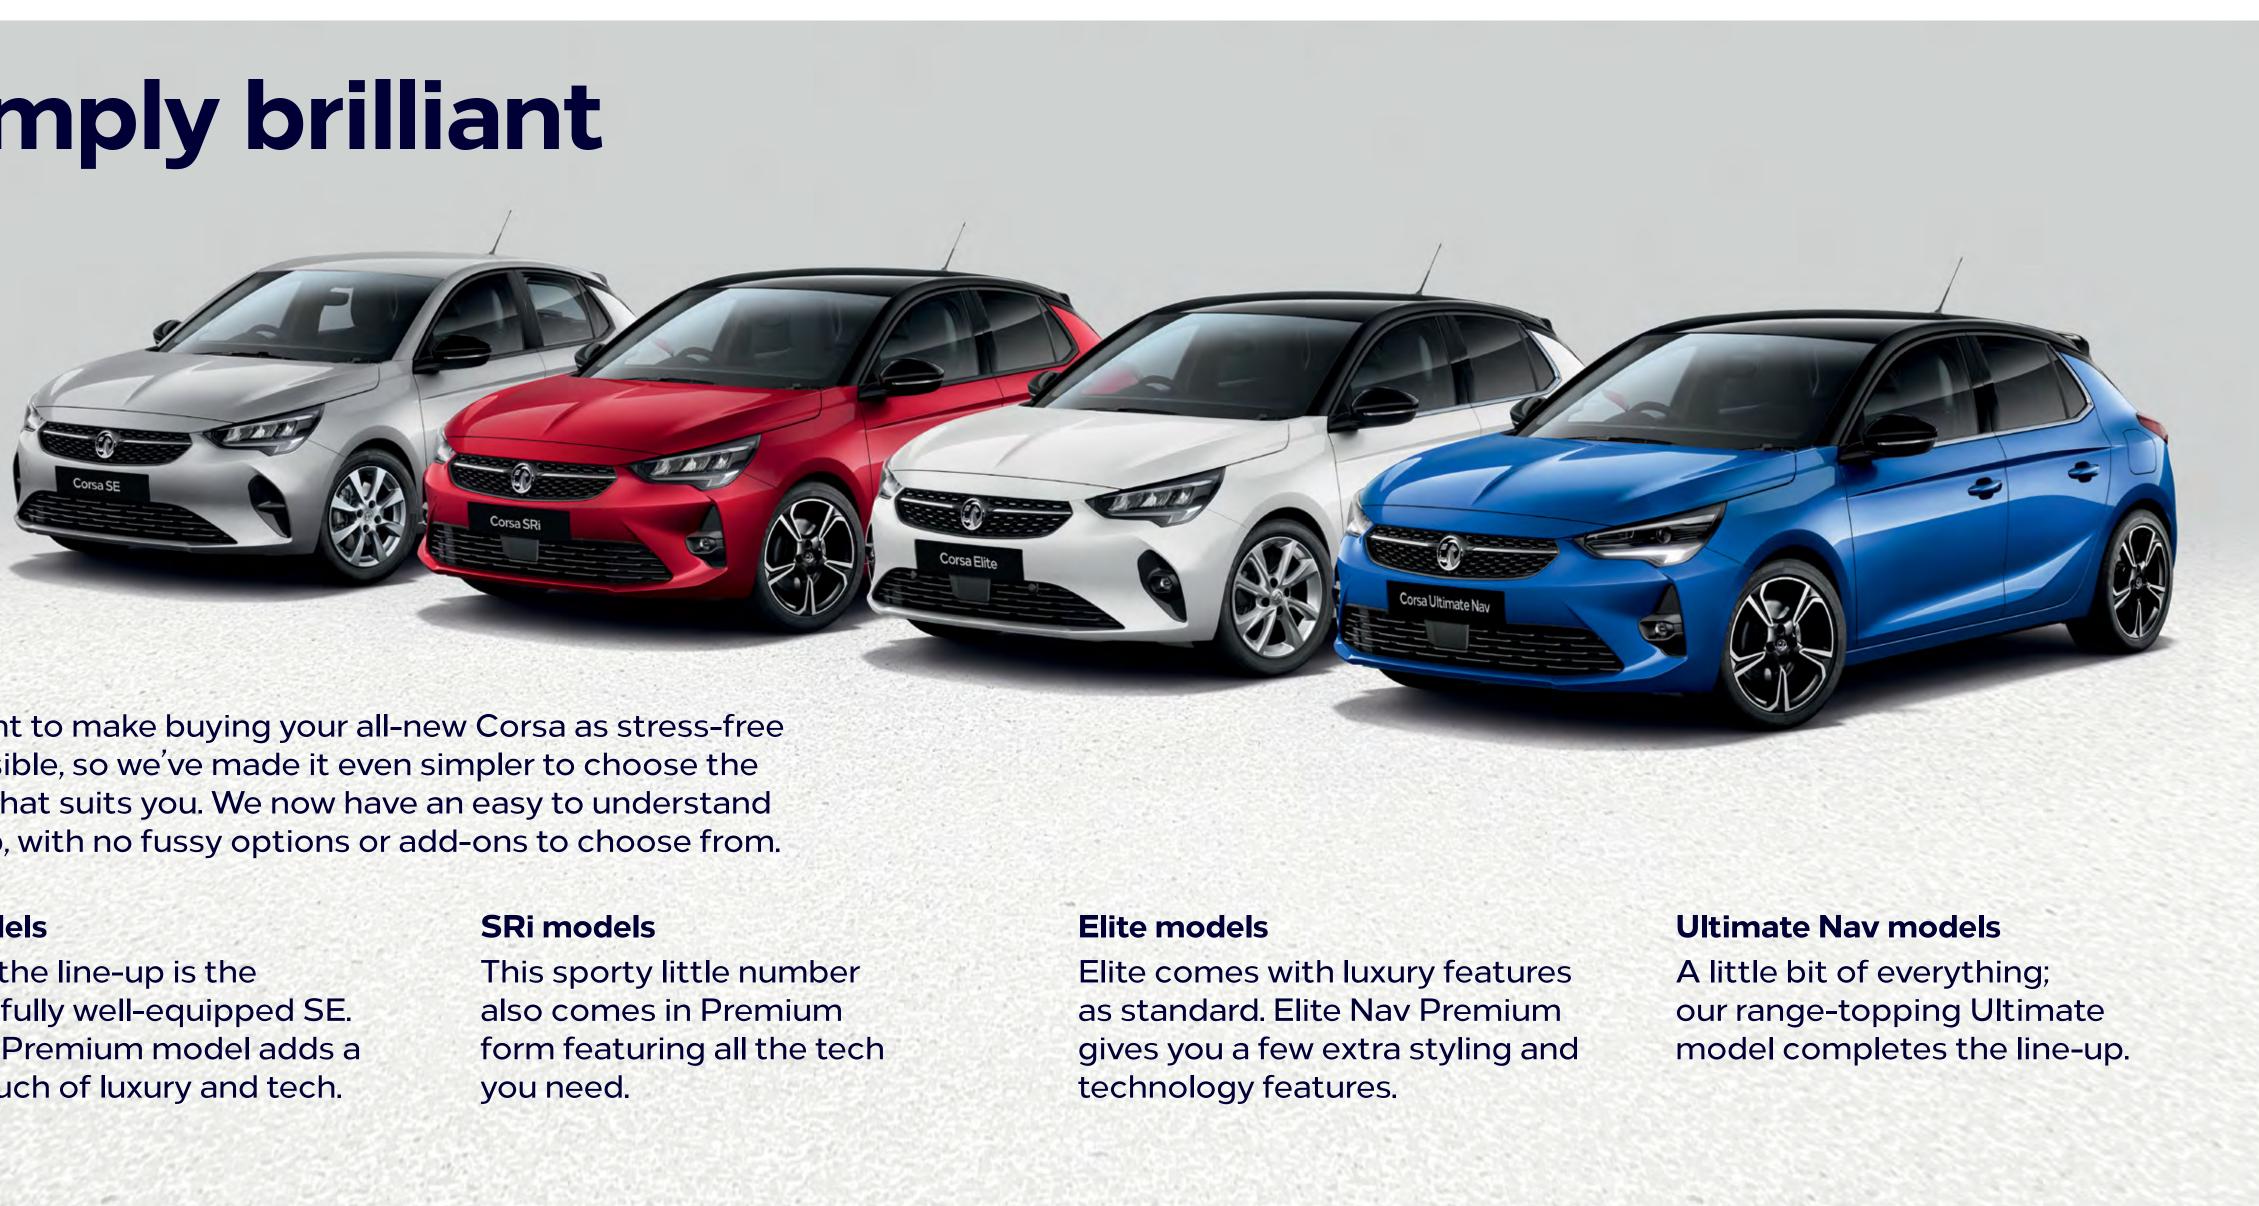

## Simply brilliant

We want to make buying your all-new Corsa as stress-free as possible, so we've made it even simpler to choose the Corsa that suits you. We now have an easy to understand walk up, with no fussy options or add-ons to choose from.

### **SE** models

First in the line-up is the wonderfully well-equipped SE. The SE Premium model adds a little touch of luxury and tech.

There are three Corsa-e models to choose from. They are all exceptionally well-equipped, 100% electric and 100% ready to excite you.