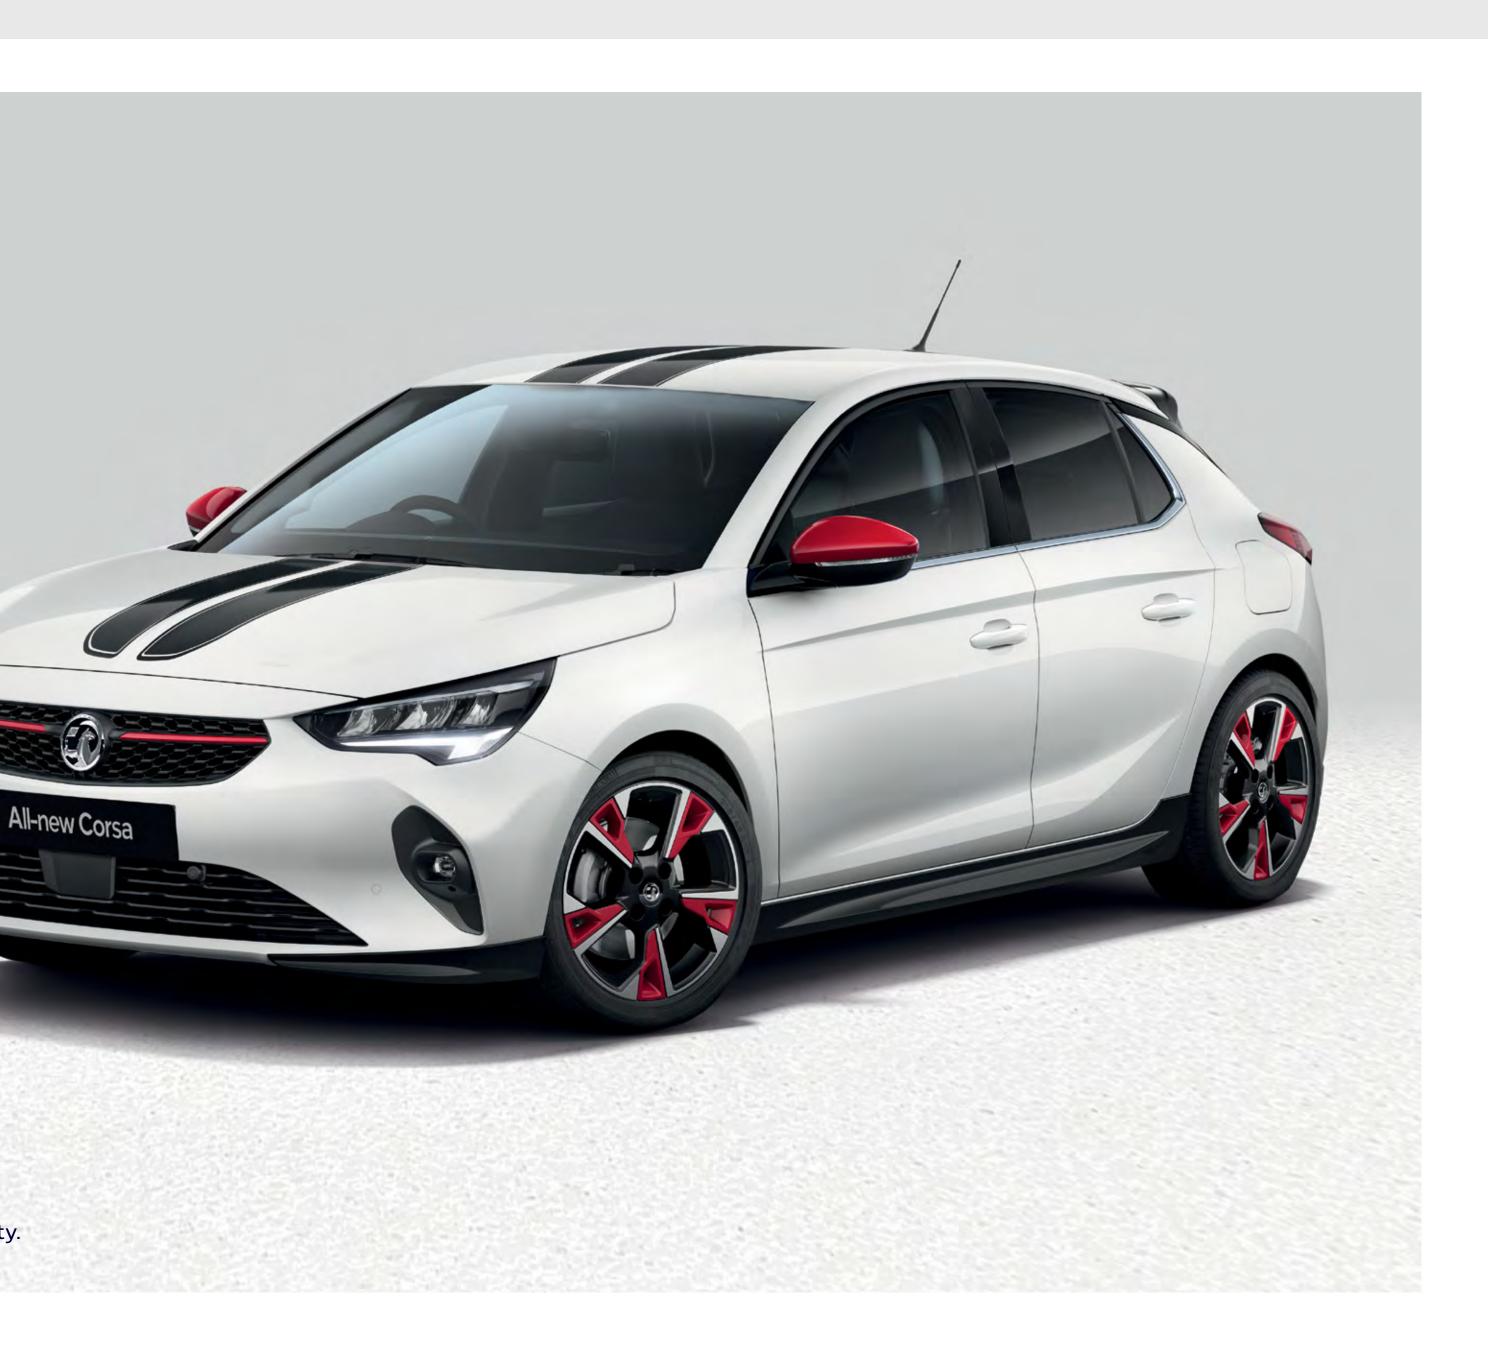

# switched

All-new Corsa

Corsa's back and it's better than ever. Read on to find out just how much. Did we mention it's gone electric too?

## Think bigger

Yes, it's a Corsa, but it's like no Corsa you've seen before.

The exterior's been totally switched up – all-new Corsa feels modern, dynamic and poised. While the cool, stylish interior has been updated to bring you the latest tech and innovation.

## Looks the part

Sporty, stylish and perfectly in proportion. All-new Corsa really looks the part. With sleek flowing lines, dynamic curves and bold new front grille – it all adds up to make Corsa stand out, turn heads and get you noticed.