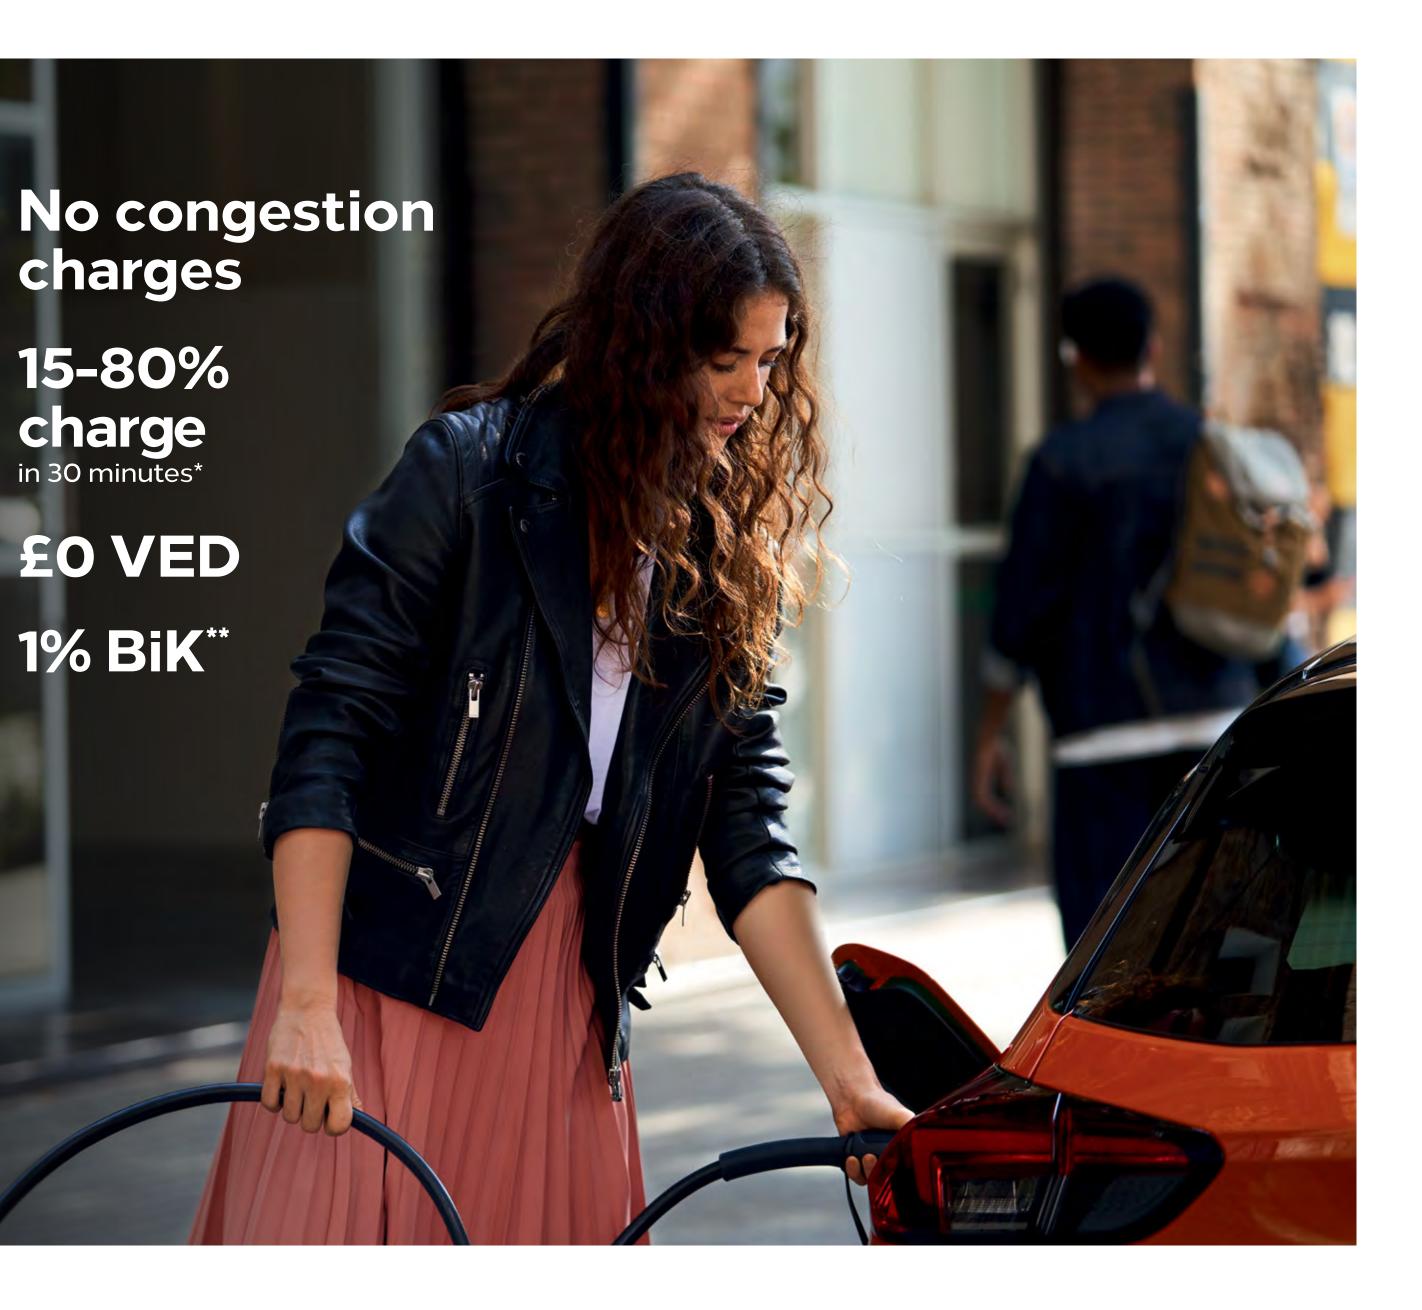

## **Charging options**

With various charging options you can charge your Corsa-e anywhere, whether at a specifically designed wallbox, a public charging station or at home. When you're out and about a rapid charger can re-charge the battery from 15% to 80% in 30 minutes, whilst a home wallbox (7kW) will give you a full charge in 7.5 hours.

### Low running costs

The Corsa-e offers truly exceptional running costs. Not only that but your servicing costs are lower too. Fully electric cars are currently also exempt from vehicle excise duty, and there's no congestion charge to pay, either. That's some serious savings.

\*You can obtain 15-80% of the vehicle charge in 30 minutes from a 100kW rapid charging station. Rapid charging stations are widely available across the UK at various locations and their power rating varies, typically from 50kW and sometimes up to 350kW. The charging time may vary according to the type and power of the charging station, the outside temperature at the charging point and the battery temperature. \*\*From 21/22 tax year.