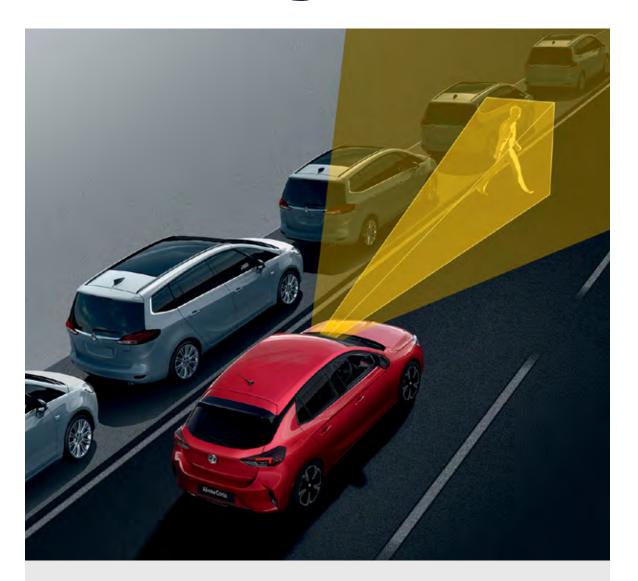

## Automatic emergency braking with pedestrian detection

This clever system helps to avoid low-speed rear-end collisions by automatically braking if it senses a potential impact. It will also brake to protect pedestrians who've walked in your path.