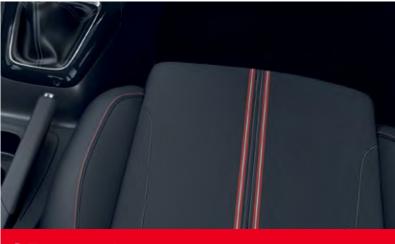

## SRi models

## SRi models

Banda black cloth seat trim inserts with mistral cloth side bolsters and surrounds.

Signal red and dark titanium seat stitching.