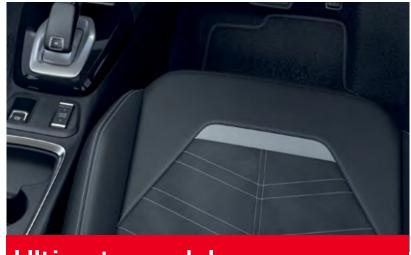

## Ultimate models

## **Ultimate Nav models**

Alcantara seat trim with Mistral premium leather-effect side bolsters and surrounds.