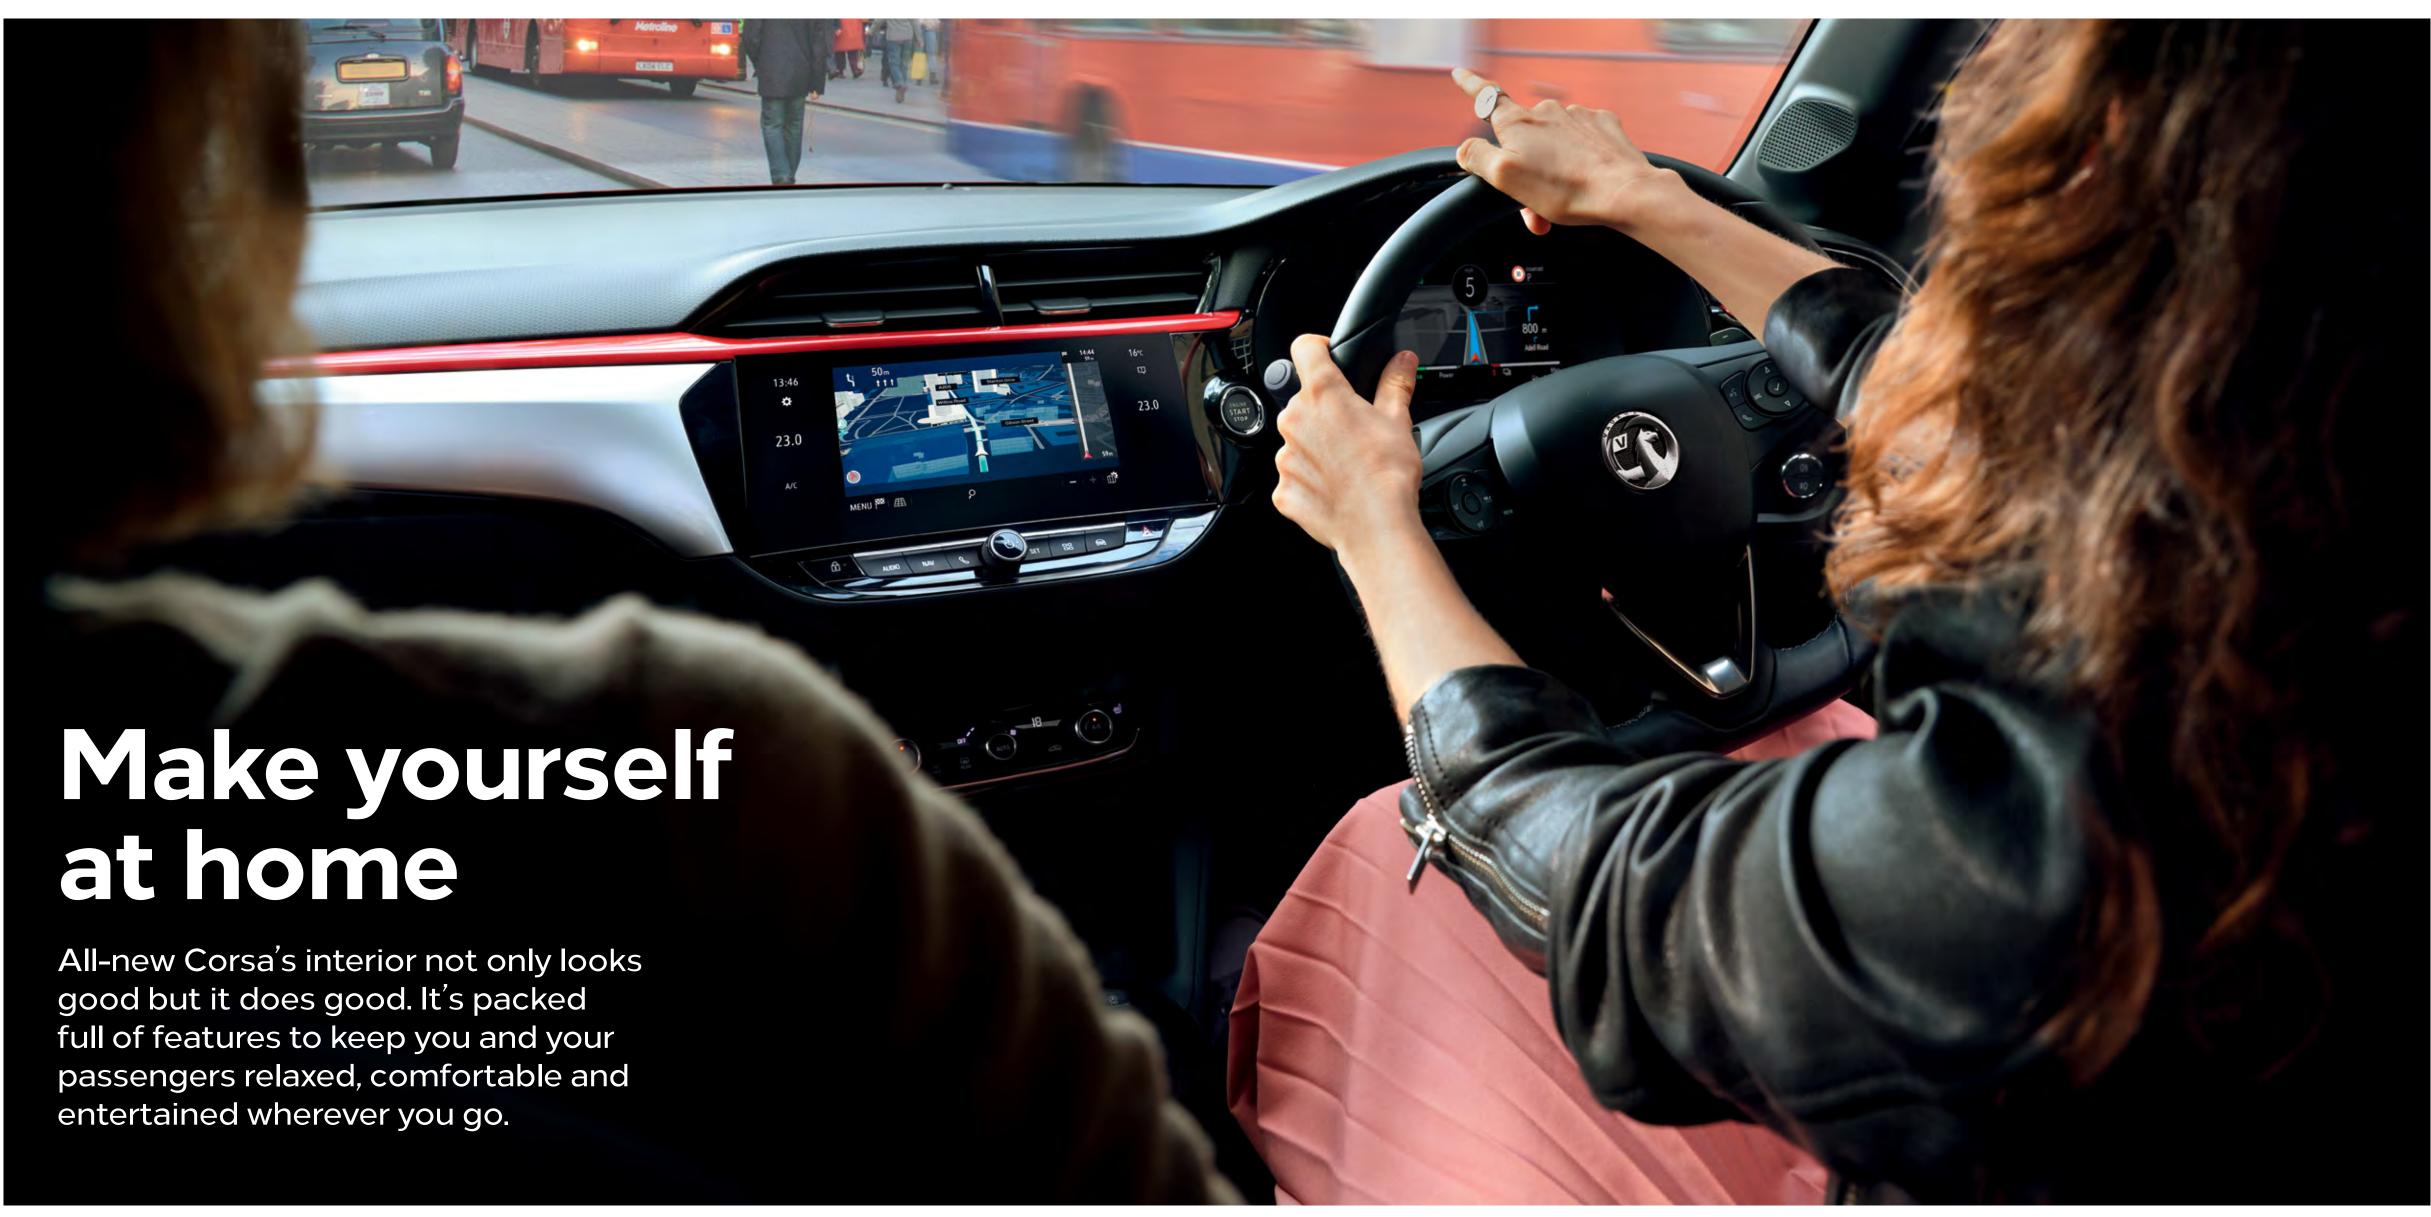

## Multimedia and Multimedia Navi

You'll find a multimedia system as standard in every New Corsa. Featuring a colour touchscreen and full smartphone integration\*, it serves up smart entertainment using Apple CarPlay and Google Android Auto<sup>™</sup>. In addition, on Nav models, you'll get Vauxhall Connect as standard with access to navigation services such as live traffic and road safety alerts, journey management, fuel prices and parking information. You can even check out the weather.