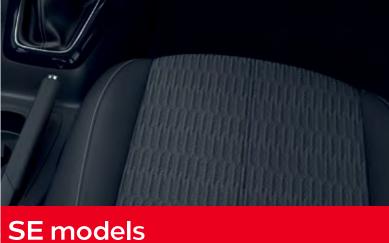

## SE models

## SE models

Fresez black cloth seat trim inserts with mistral cloth side bolsters and surrounds.