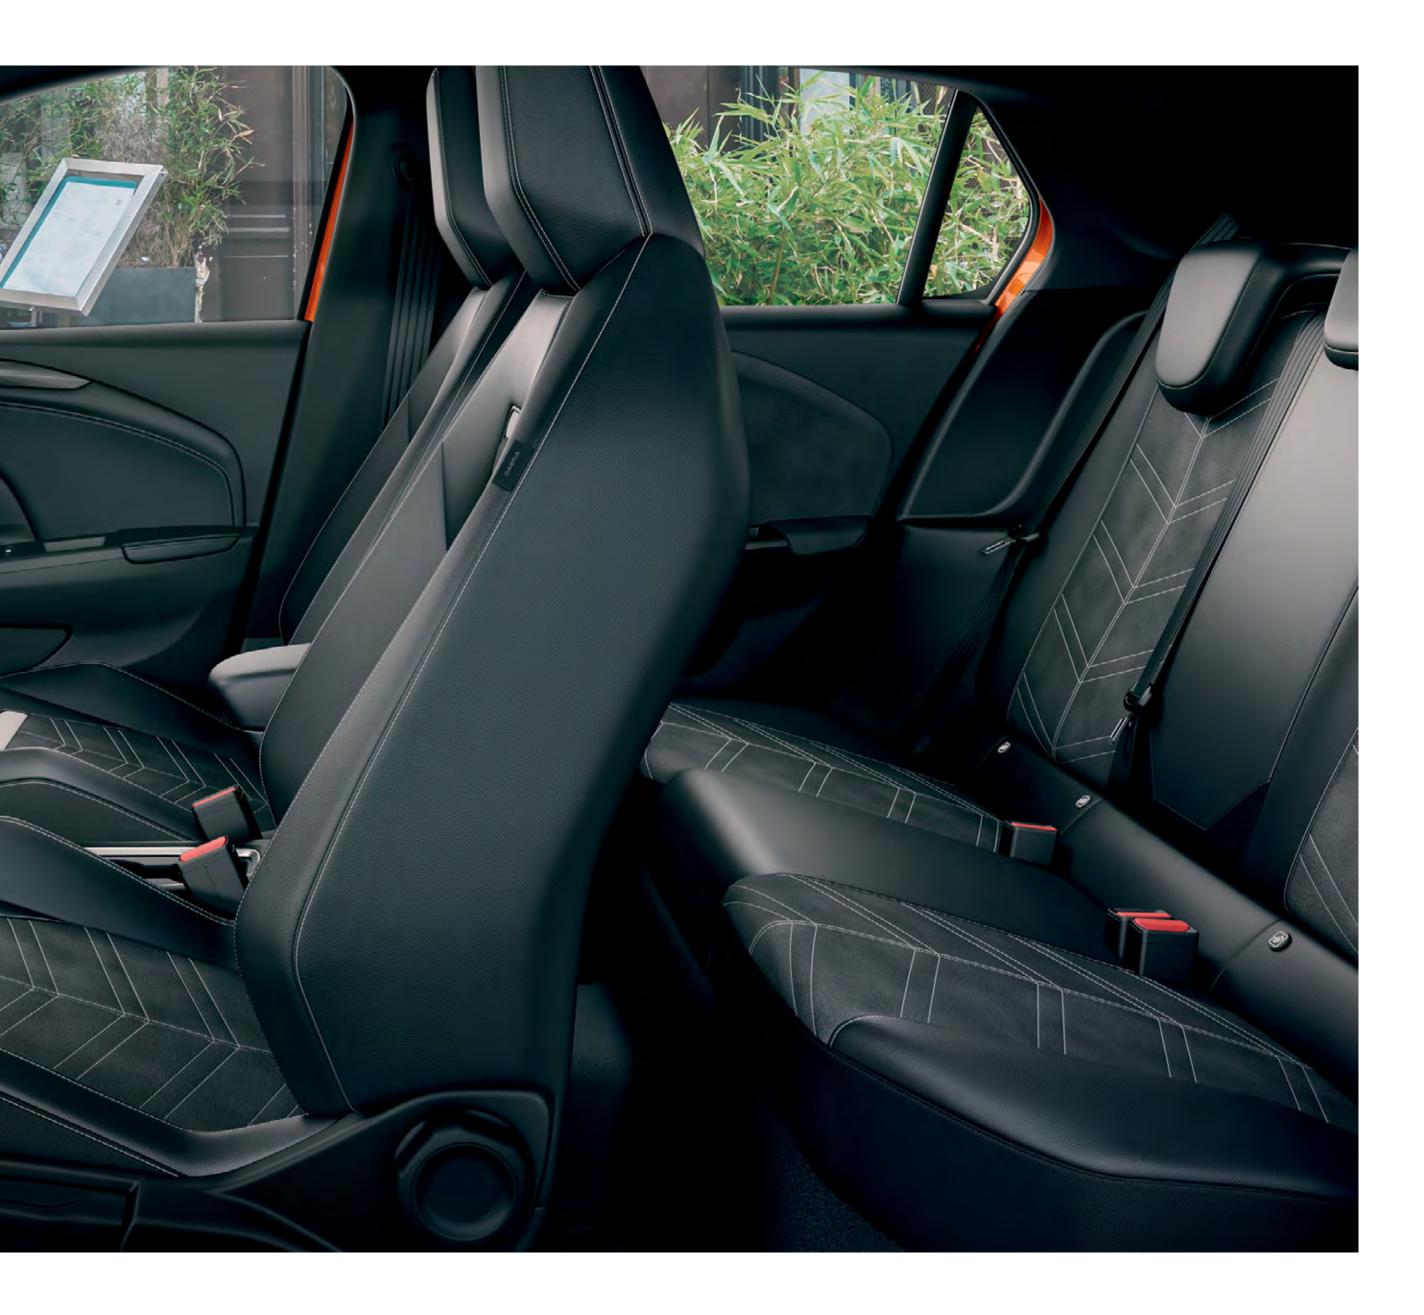

## Feelgood things

Get into the all-new Corsa and you'll never want to get out. With a cabin that's spacious, welcoming and packed full of premium features and state-of-the-art tech. Like an all-new integrated infotainment system that puts all your important info in reach and in your eyeline.

## **Storage solutions** and load area

There's space for everything inside all-new Corsa, with storage spots right where you need them, and a bigger boot for your luggage, shopping bags... and the rest.