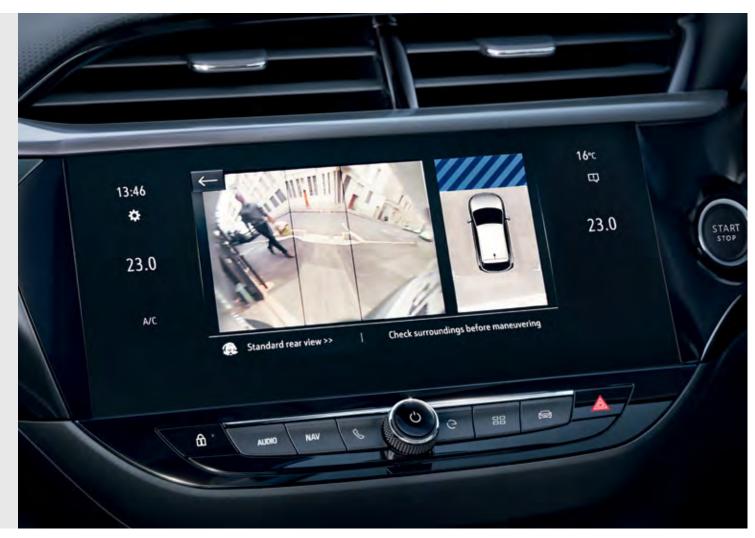

### Front and rear parking distance sensors\*

Endlessly driving around looking for a space? This will help you steer into that tight spot no problem.

The rear-view camera makes it easy to avoid pedestrians, bumps and scratches when you back in and out of tight spaces.

### **Rear-view camera\***