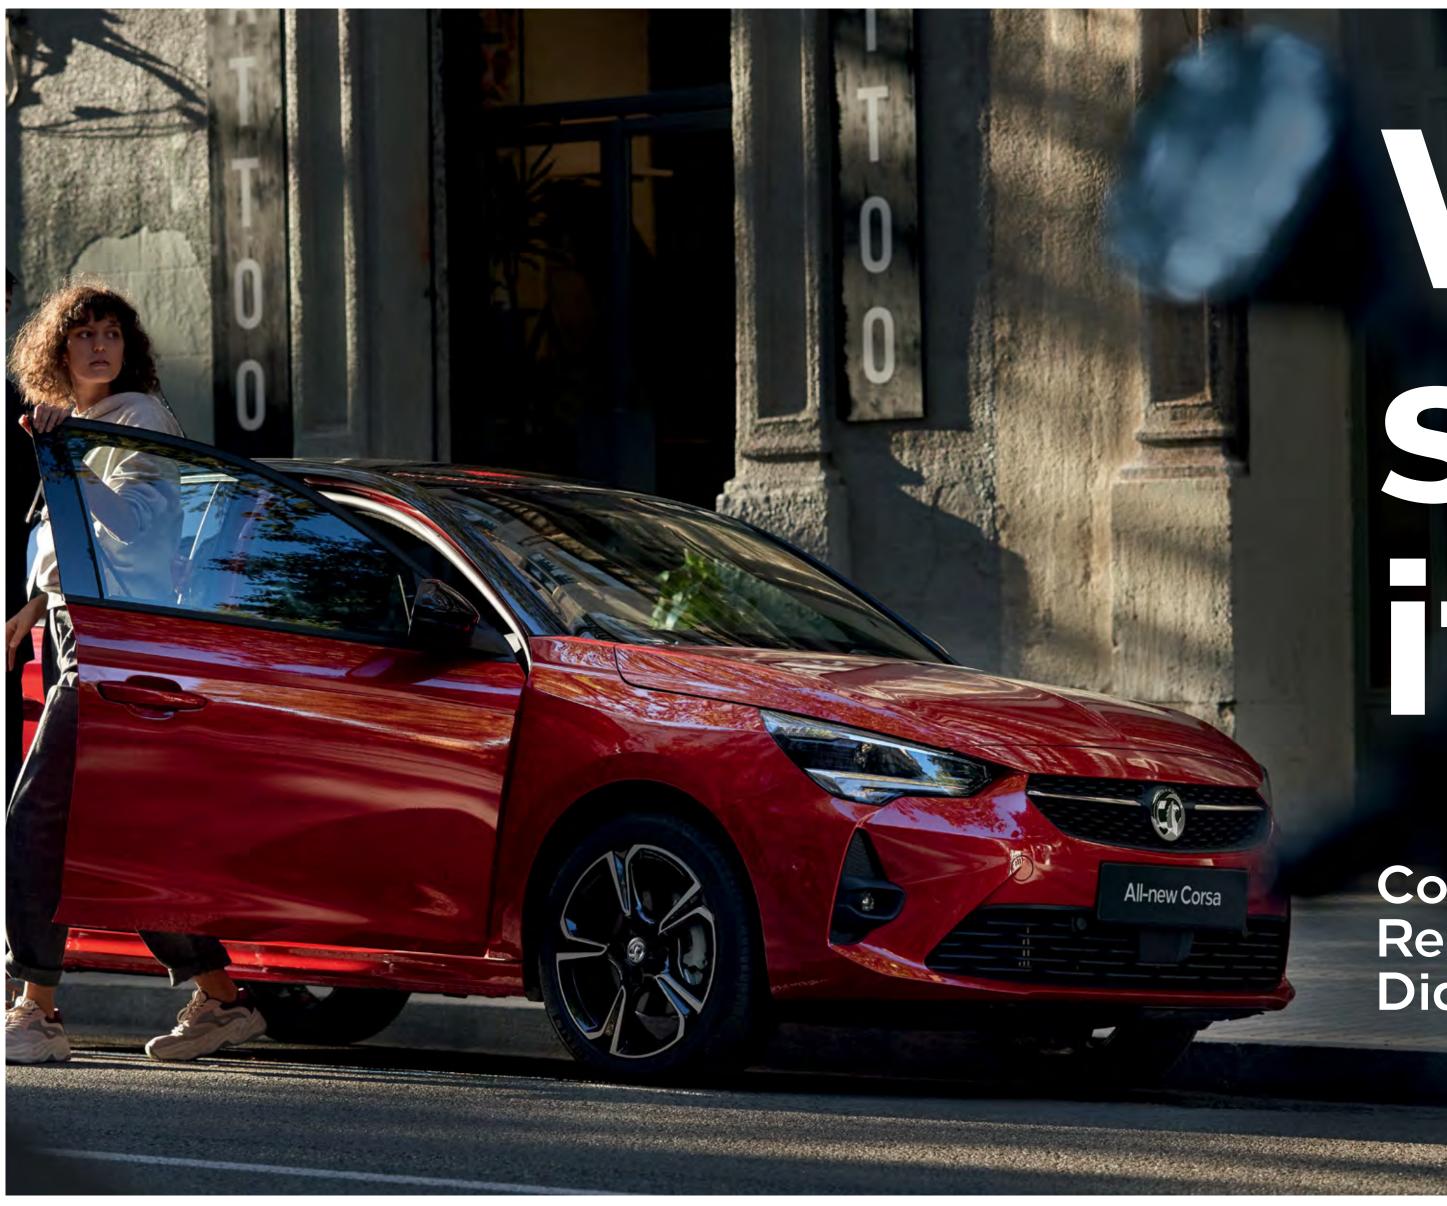

# switched

All-new Corsa

Corsa's back and it's better than ever. Read on to find out just how much. Did we mention it's gone electric too?

## Think bigger

Yes, it's a Corsa, but it's like no Corsa you've seen before.

The exterior's been totally switched up – all-new Corsa feels modern, dynamic and poised. While the cool, stylish interior has been updated to bring you the latest tech and innovation.

It's official – the next generation of Corsa is here.

So, let's get into it.