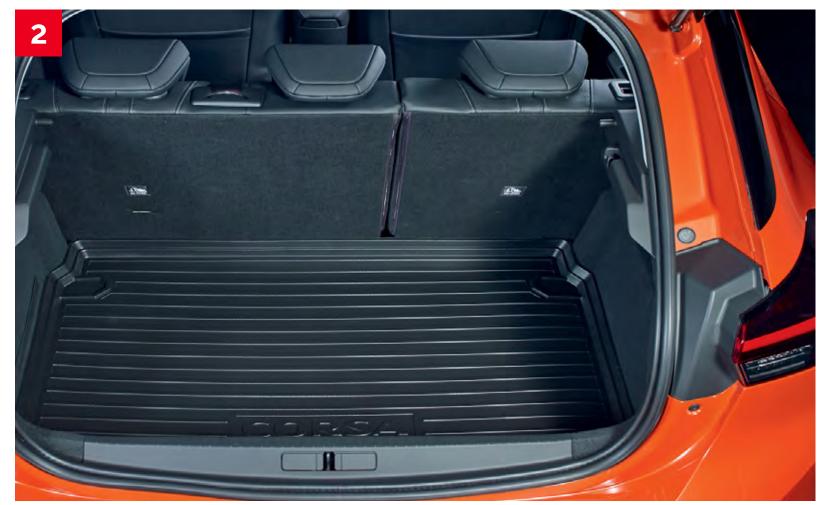

## 2. Boot liner

Let your Corsa's load area take a beating without the worry. This semi-rigid moulded plastic liner provides maximum protection yet is easily removed for cleaning.