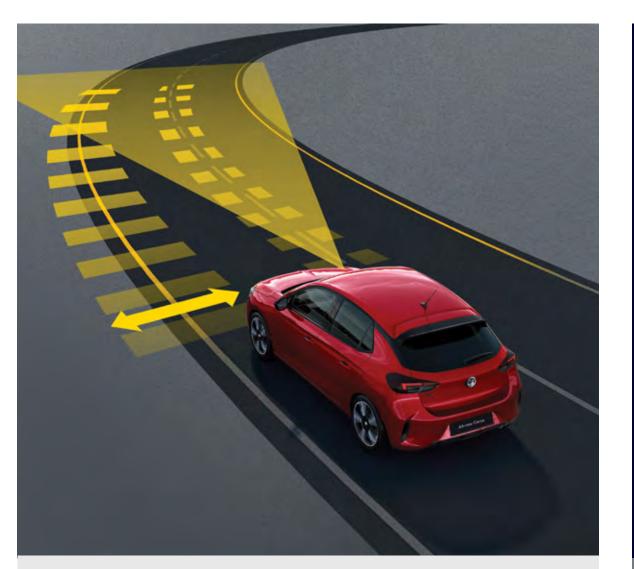

### Lane departure warning

Lane departure warning gives you a heads up (and an audio alert) should you start drifting out of lane.