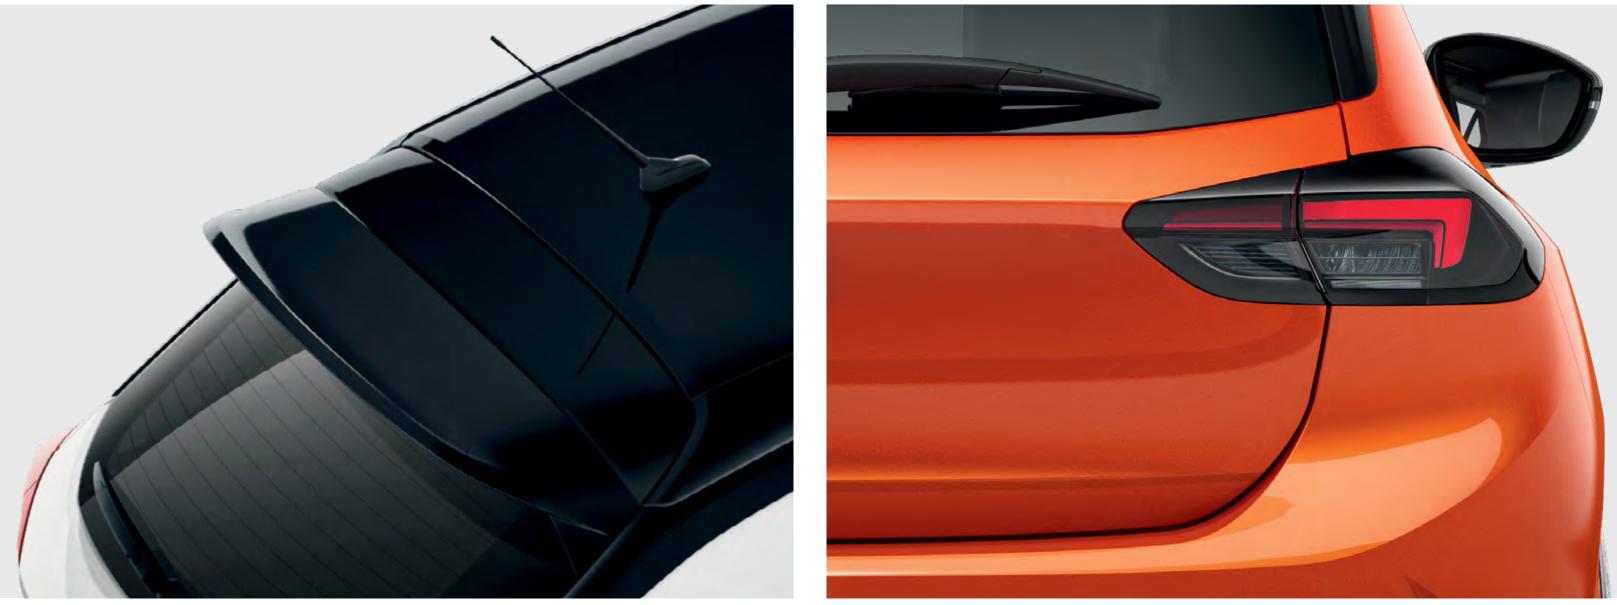

## Floating roof design\*

A stylish two-tone floating roof takes all-new Corsa's styling to the next level.

## **New LED tail lights\***

An all-new LED tail light design is the perfect addition to Corsa's much sportier rear.