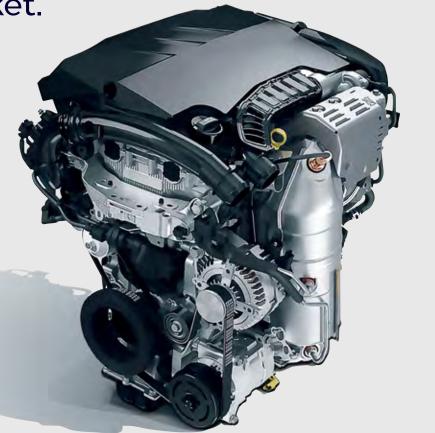

## It'll drive you wild

And it isn't just all style and great looks. All-new Corsa is just as impressive under the bonnet. You get a choice of petrol or diesel engines, boasting an outstanding set of performance figures, with no compromise on efficiency. If that just isn't enough, on the SRi model you can drive in Sport mode and take things even further.

### **Petrol and diesel**

An all-new powertrain portfolio features a choice of efficient petrol and diesel engines that pack a punch with less drain on your pocket.

In fact, New Corsa petrol engines are up to 19% more fuel efficient.

Win win.

**Automatic transmission** 

It's smooth sailing with Corsa's new 8-speed auto transmission, with three different driving modes; Sport, Normal and Eco. City driving, made easy.