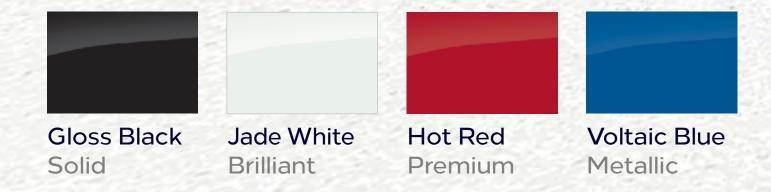

## The finishing touch

Please note, rear tailgate spoiler design may differ from that illustrated.

What does your car say about you? Stylish and understated, bold and beautiful... it's your call.

**Power Orange** Premium

Navy Blue

Quartz Grey

Voltaic Blue

Metallic

Metallic

Metallic

Jade White

Brilliant

**Diamond Black** Metallic

Please refer to the latest Corsa Price and Specification Guide for details of colour availability by model and price, by clicking through to **vauxhall.co.uk/gonewcorsa**. The colours reproduced may vary slightly from the actual paint colour. As a result they should be used as a guide only. Your Vauxhall Retailer has a comprehensive display of our paint samples.