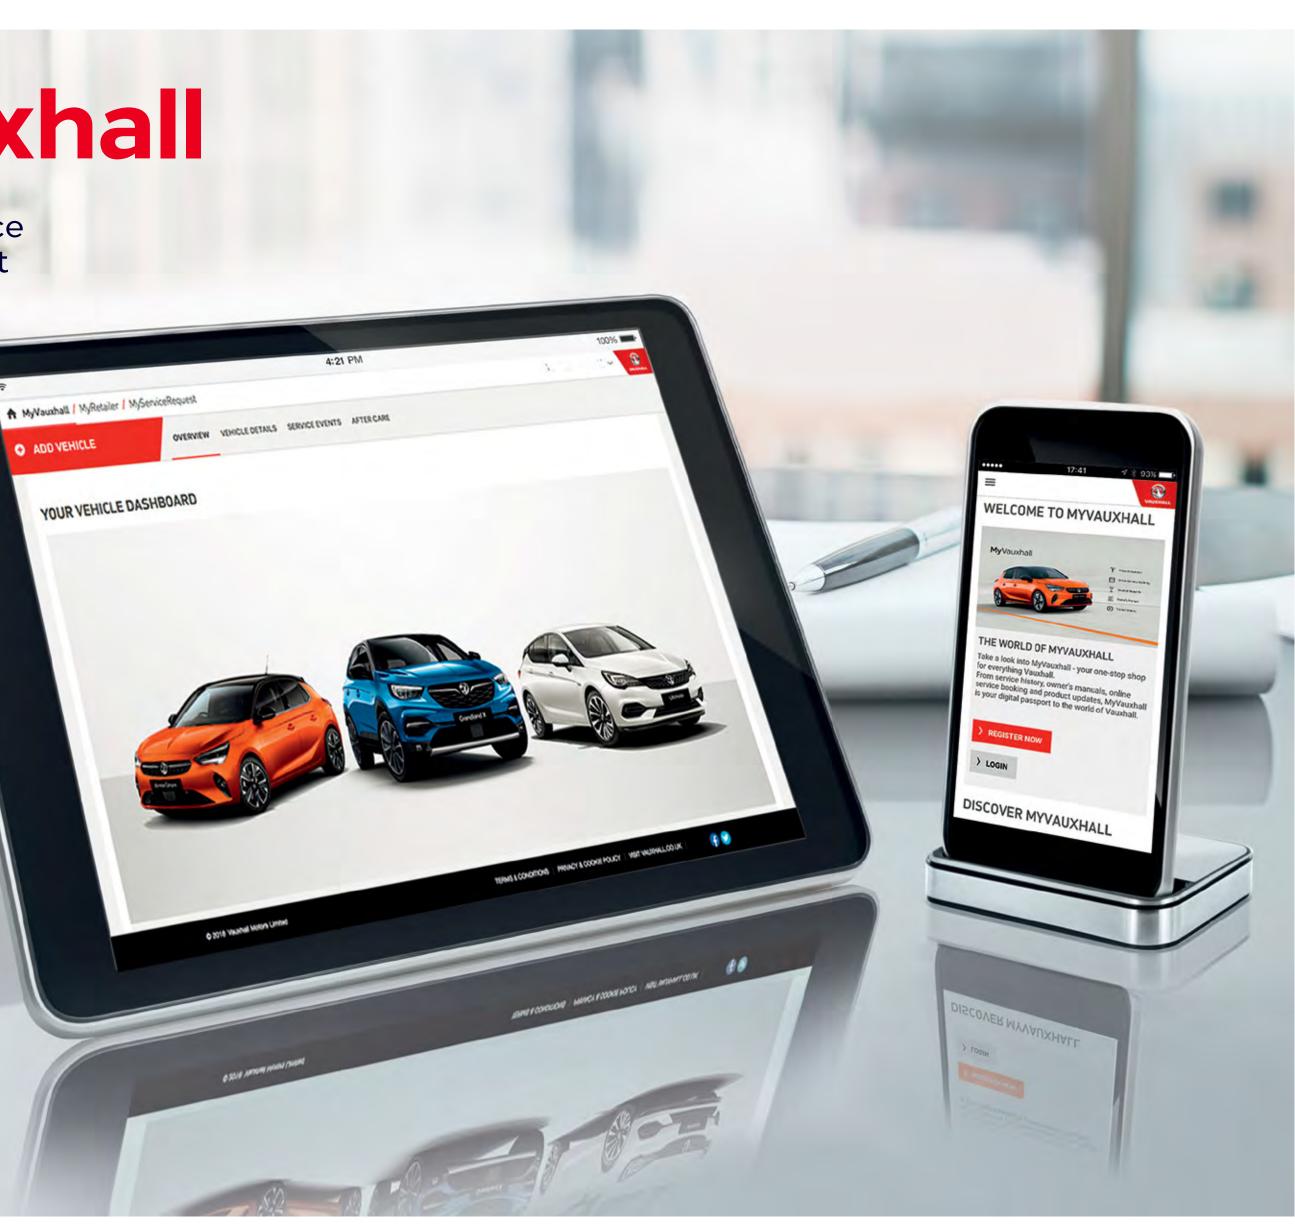

## Get more with MyVauxhall

MyVauxhall is your one-stop shop for everything Vauxhall. From service schedules and owners' manuals to online service booking and product updates – MyVauxhall is your digital passport to the world of Vauxhall. One login gives you access to both the website and the app.

- Manage your Vauxhall Book a service online with your chosen Retailer
- Vauxhall Connect Access any connected services available for your vehicle via the MyVauxhall app
- Owner documents and tutorials Access to your vehicle's owners' manual, infotainment tutorials and 'how to' videos

### How to get MyVauxhall

Registering for MyVauxhall is simple:

- **1.** When you order your Corsa, your Retailer will help you pre-register for MyVauxhall.
- 2. We'll send you an e-mail invitation to activate your MyVauxhall account and complete your registration.
- **3.** MyVauxhall is ready to go use it through any web browser, or the MyVauxhall app on your mobile device, available to download the from Google Play or Apple App Store.