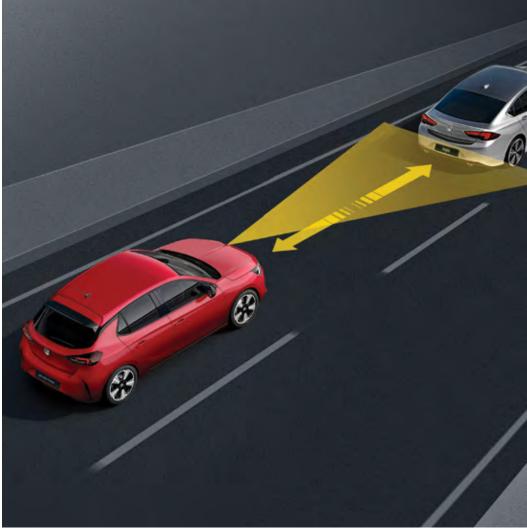

### **Forward collision alert**

Slow or stationary car upfront? Forward Collision spots it and lets you know immediately, giving you plenty of warning time to hit the brakes.