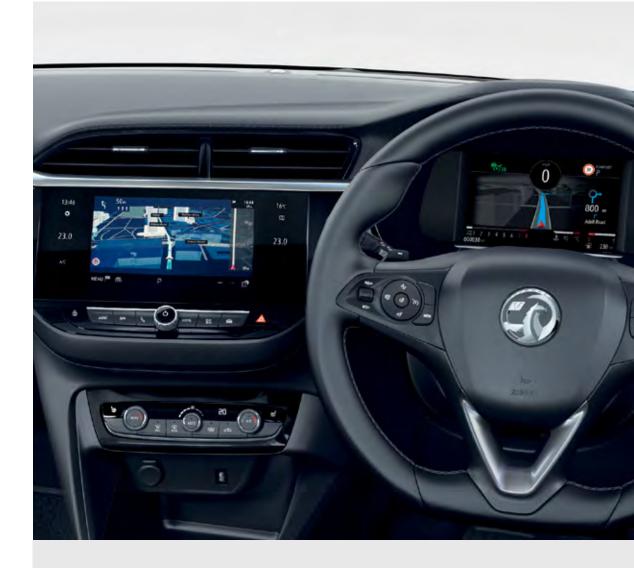

## Multimedia and Multimedia Navi

You'll find a multimedia system as standard in every New Corsa. Featuring a colour touchscreen and full smartphone integration\*, it serves up smart entertainment using Apple CarPlay and Google Android Auto<sup>™</sup>. In addition, on Nav models, you'll get Vauxhall Connect as standard with access to navigation services such as live traffic and road safety alerts, journey management, fuel prices and parking information. You can even check out the weather.

## Multimedia Navi Pro\*\*

All of the Multimedia infotainment system features, including Vauxhall Connect services, plus an enlarged 10-inch colour touchscreen and a cool 7-inch colour driver information cluster.