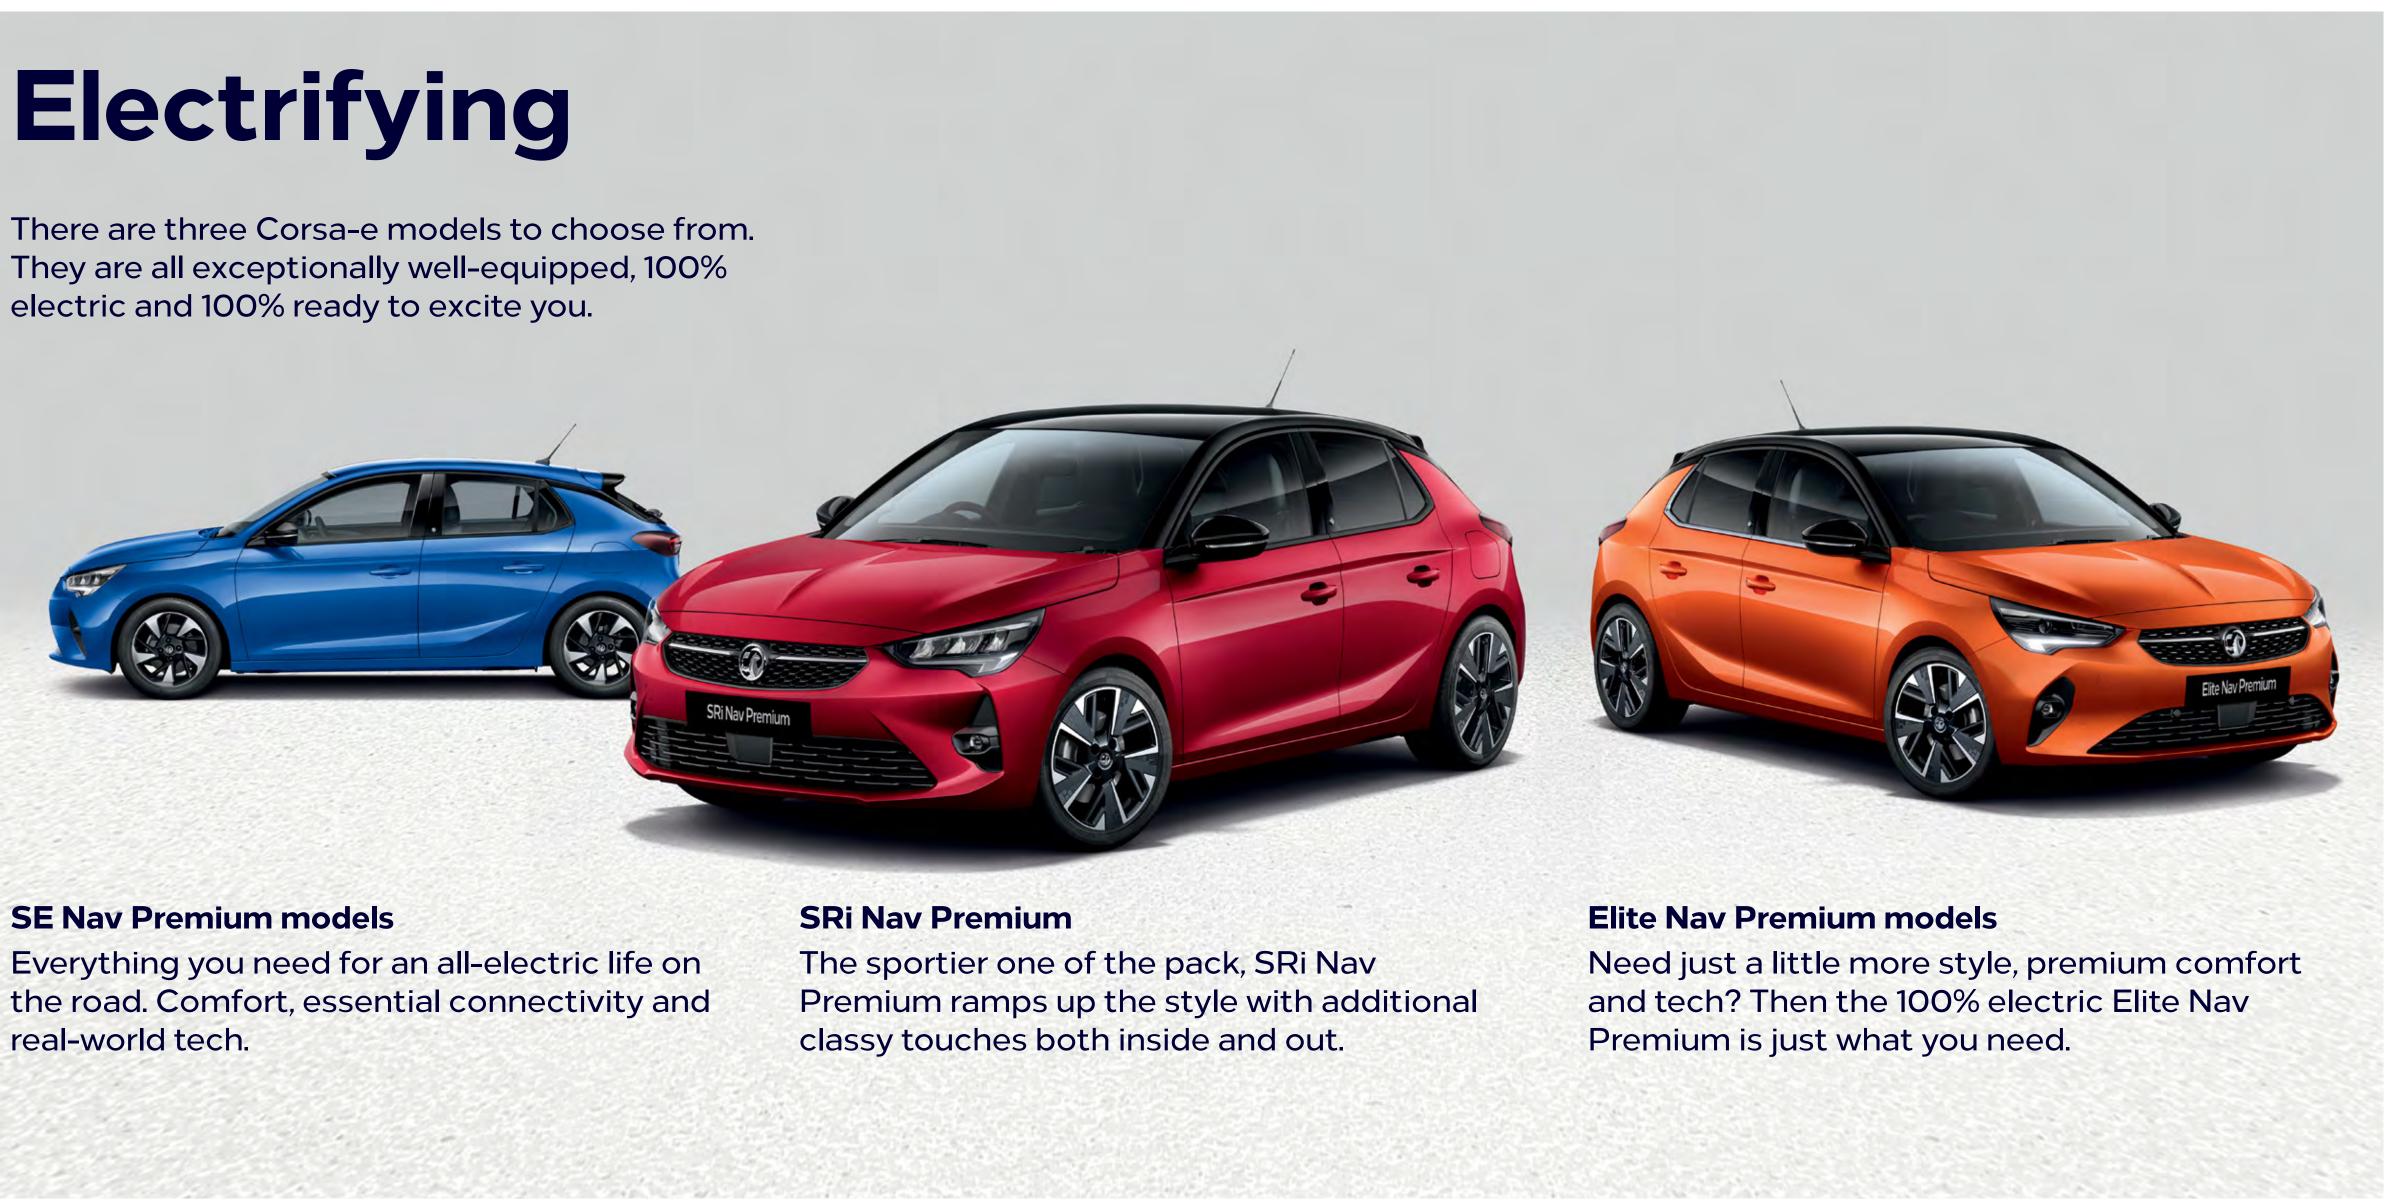

### **SE** models

First in the line-up is the wonderfully well-equipped SE. The SE Premium model adds a little touch of luxury and tech.

There are three Corsa-e models to choose from. They are all exceptionally well-equipped, 100% electric and 100% ready to excite you.

## **SE Nav Premium models**

Everything you need for an all-electric life on the road. Comfort, essential connectivity and real-world tech.