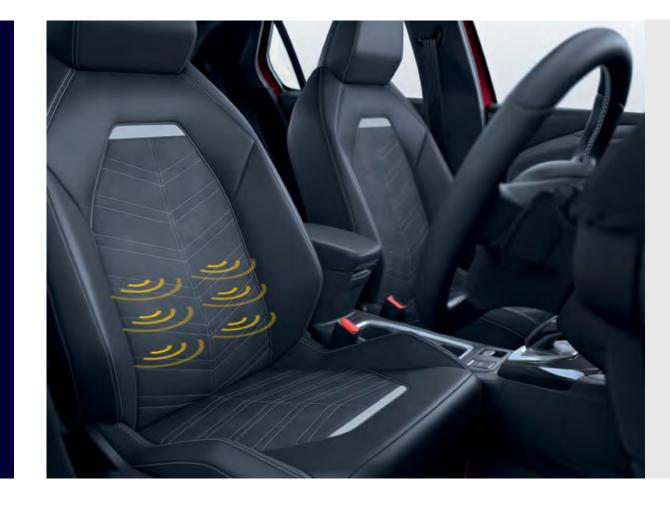

## **Heated steering** wheel and seats\*

Nothing says comfort more than heated seats - add to that a heated steering wheel and you'll be feeling totally pampered.

## Massage driver's seat\*

A seat that keeps you cool, comfortable and massages you while you drive, sounds too good to be true, doesn't it? It isn't – it comes as standard on all-new Corsa Ultimate Nav models.