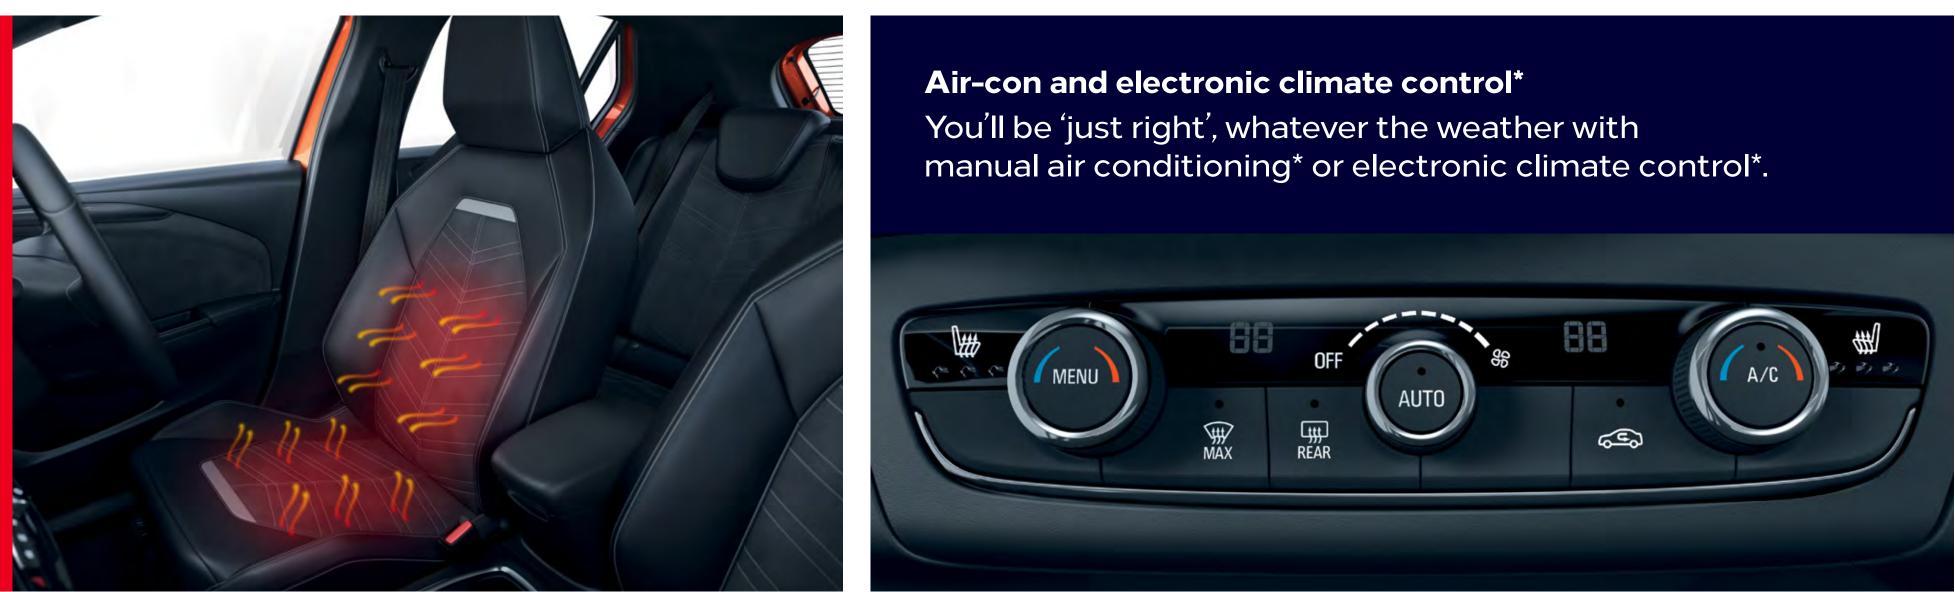

## Safety

You want to feel safe on the road, that's a given. So we've packed all-new Corsa with all the safety and driver assistance features you need to get out and get on with life (and be safe while you do it).

IntelliLux LED<sup>®</sup> Matrix headlights\* automatically adapt your headlights according to the type of road or driving conditions. There are eight variations, whether you're in a city street or country lane, parking up or driving round a tight bend.