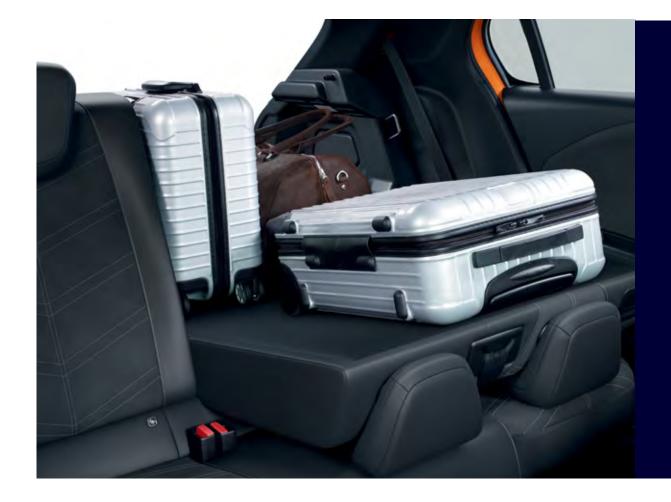

## **Storage solutions** and load area

There's space for everything inside all-new Corsa, with storage spots right where you need them, and a bigger boot for your luggage, shopping bags... and the rest.