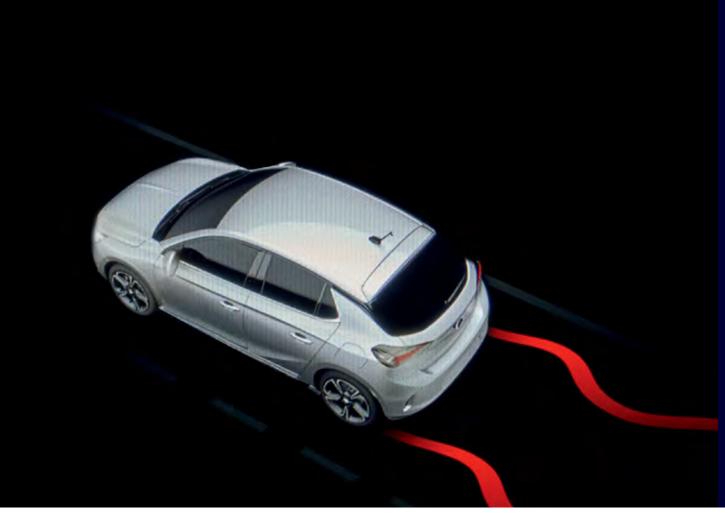

### Lane departure warning

Lane departure warning gives you a heads up (and an audio alert) should you start drifting out of lane.