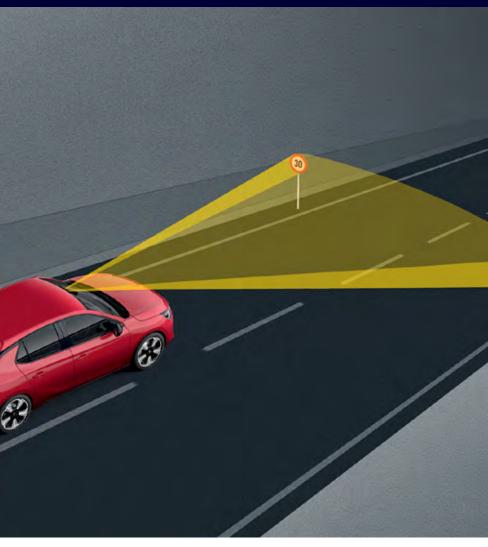

## Speed sign recognition

This advanced sign-detection system picks up and displays speed limits and other important traffic signs - even temporary ones.