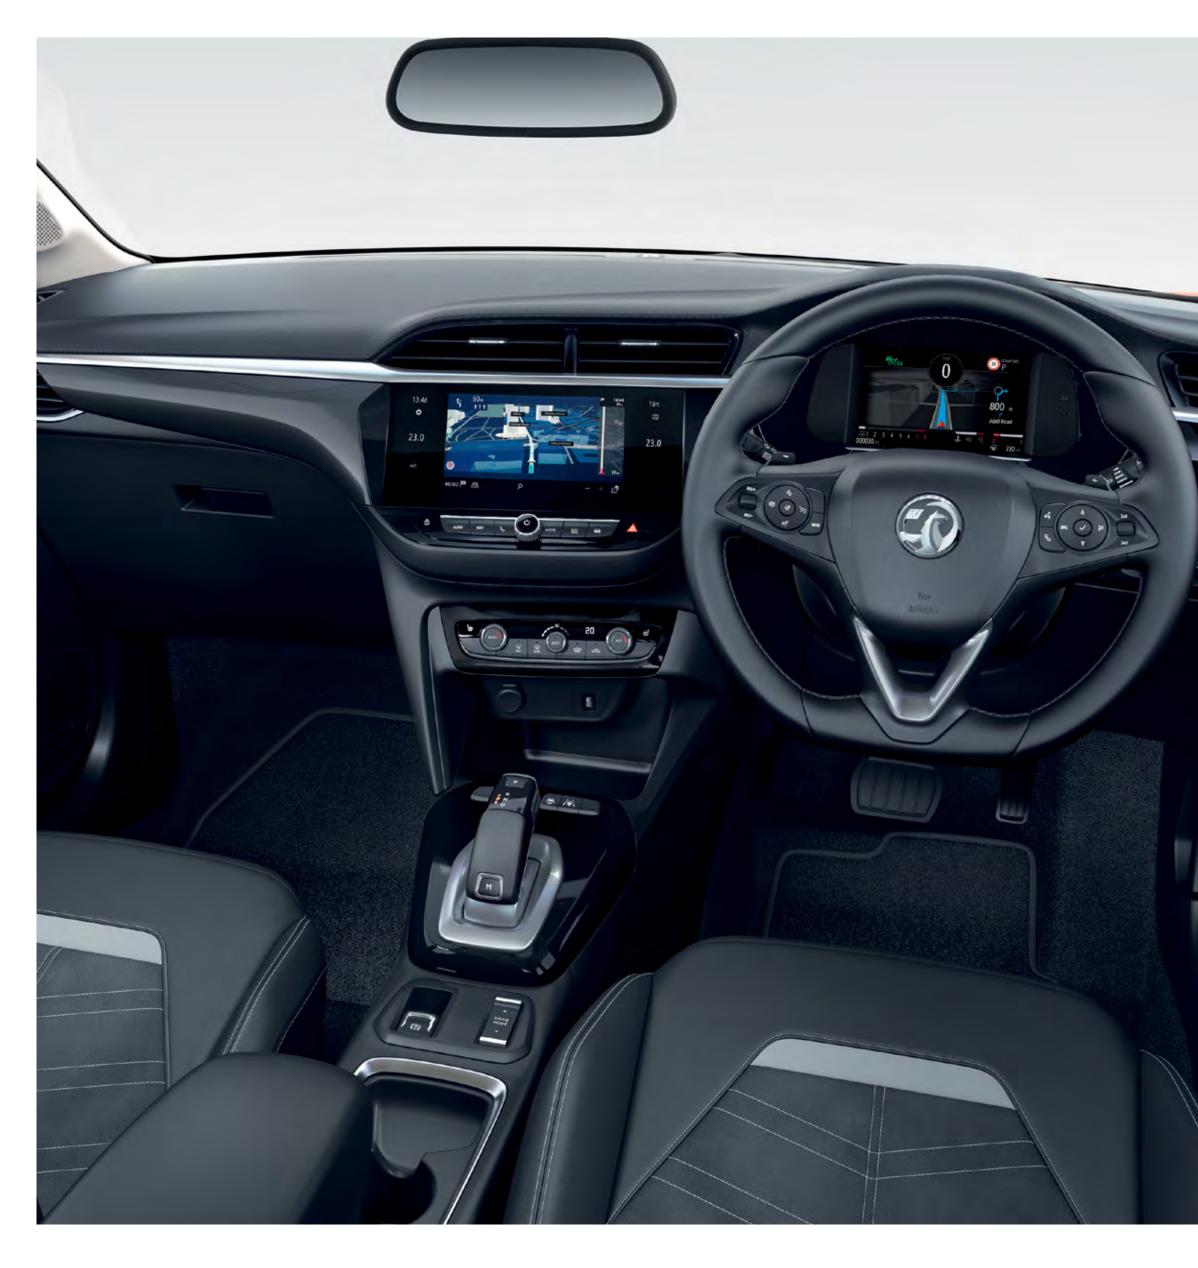

## Feelgood things

Get into the all-new Corsa and you'll never want to get out. With a cabin that's spacious, welcoming and packed full of premium features and state-of-the-art tech. Like an all-new integrated infotainment system that puts all your important info in reach and in your eyeline.

## Multimedia and Multimedia Navi

You'll find a multimedia system as standard in every New Corsa. Featuring a colour touchscreen and full smartphone integration\*, it serves up smart entertainment using Apple CarPlay and Google Android Auto<sup>™</sup>. In addition, on Nav models, you'll get Vauxhall Connect as standard with access to navigation services such as live traffic and road safety alerts, journey management, fuel prices and parking information. You can even check out the weather.

## Multimedia Navi Pro\*\*

All of the Multimedia infotainment system features, including Vauxhall Connect services, plus an enlarged 10-inch colour touchscreen and a cool 7-inch colour driver information cluster.