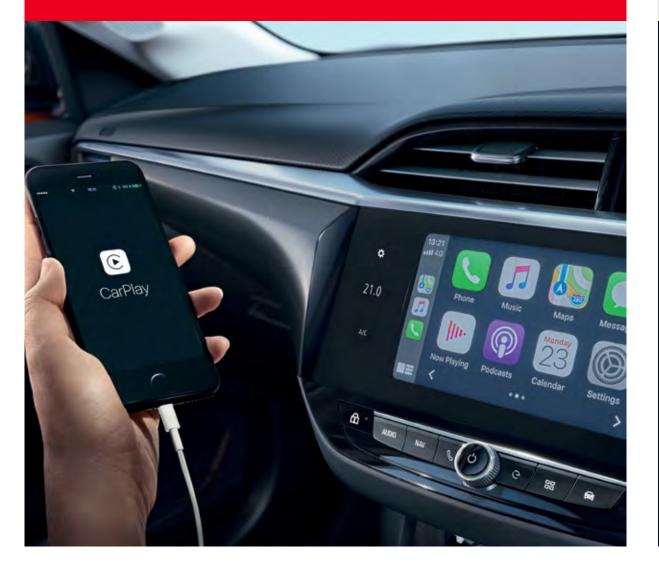

## Multimedia and Multimedia Navi

You'll find a multimedia system as standard in every New Corsa. Featuring a colour touchscreen and full smartphone integration\*, it serves up smart entertainment using Apple CarPlay and Google Android Auto<sup>™</sup>. In addition, on Nav models, you'll get Vauxhall Connect as standard with access to navigation services such as live traffic and road safety alerts, journey management, fuel prices and parking information. You can even check out the weather.

## Smartphone projection, USB and Bluetooth<sup>®</sup> connectivity

All-new Corsa features Bluetooth<sup>®</sup> connectivity and USB connection\*\*. You can also connect your smartphone using Apple CarPlay or Android Auto<sup>™</sup> to project your phone onto the Multimedia display. Simple access to your phone, music and apps, complete with voice control.