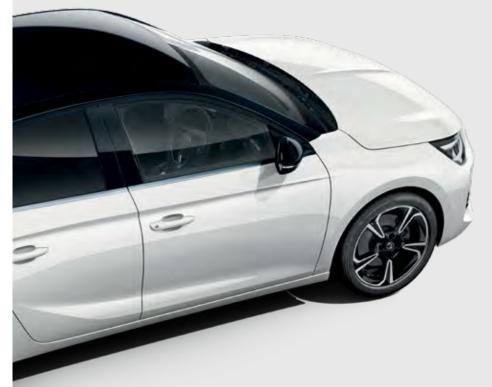

## Floating roof design\*

A stylish two-tone floating roof takes all-new Corsa's styling to the next level.

## **New LED tail lights\***

An all-new LED tail light design is the perfect addition to Corsa's much sportier rear.