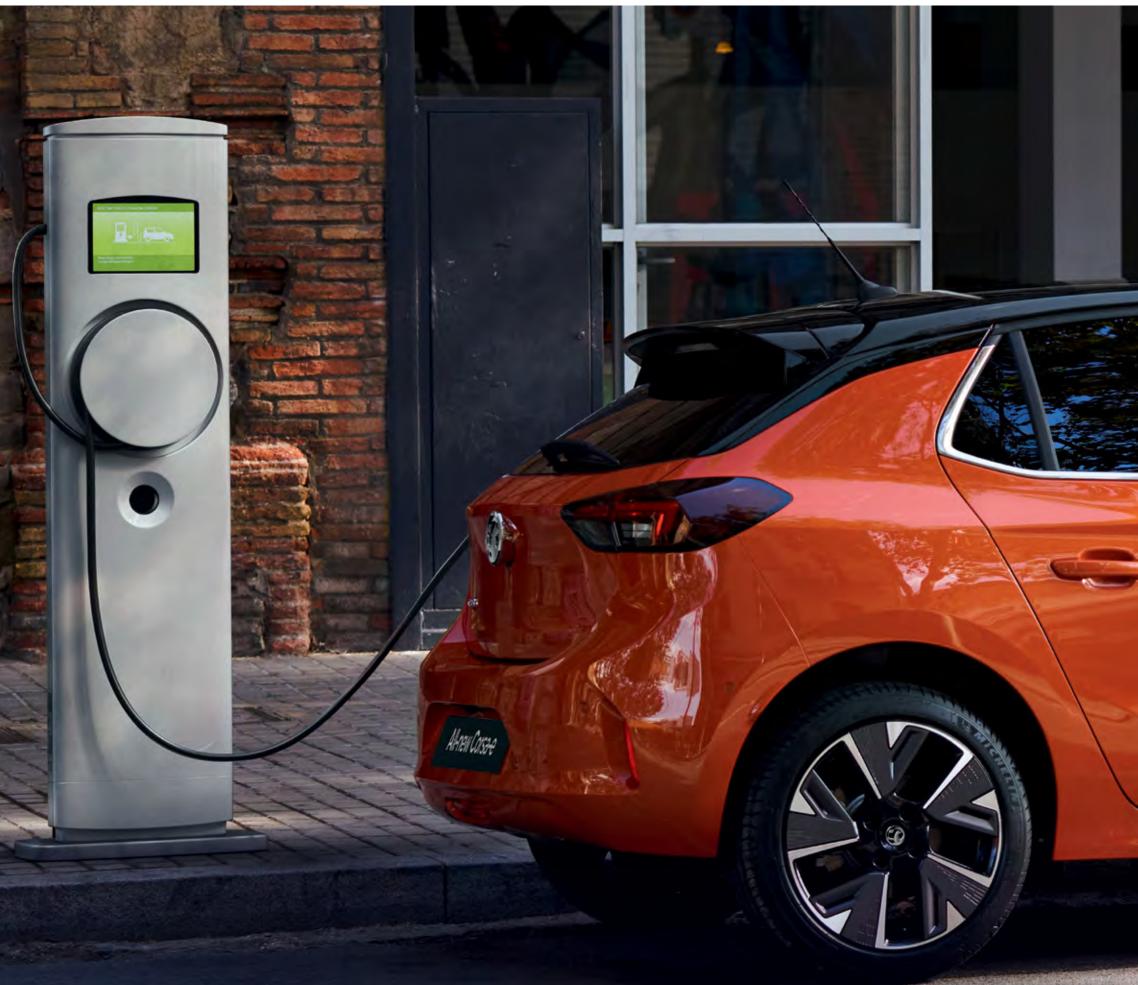

## Plug and play

An electric car that's more everyday than out-of-the-way. One that's accessible to everyone. And most importantly, one that doesn't cost the earth. Say hello to the new all-electric Corsa-e. It's 100% electric, 100% exciting, and designed to fit in with your life perfectly.

Up to 209-mile range

The new all-electric Corsa-e takes you everywhere you want to go with a 100% electric powertrain and impressive 209-mile range. With EVspecific connected services you can precondition the car, set delayed charging cycles, search for charging stations for a set navigation route, all from your smartphone.

## **Charging options**

With various charging options you can charge your Corsa-e anywhere, whether at a specifically designed wallbox, a public charging station or at home. When you're out and about a rapid charger can re-charge the battery from 15% to 80% in 30 minutes, whilst a home wallbox (7kW) will give you a full charge in 7.5 hours.