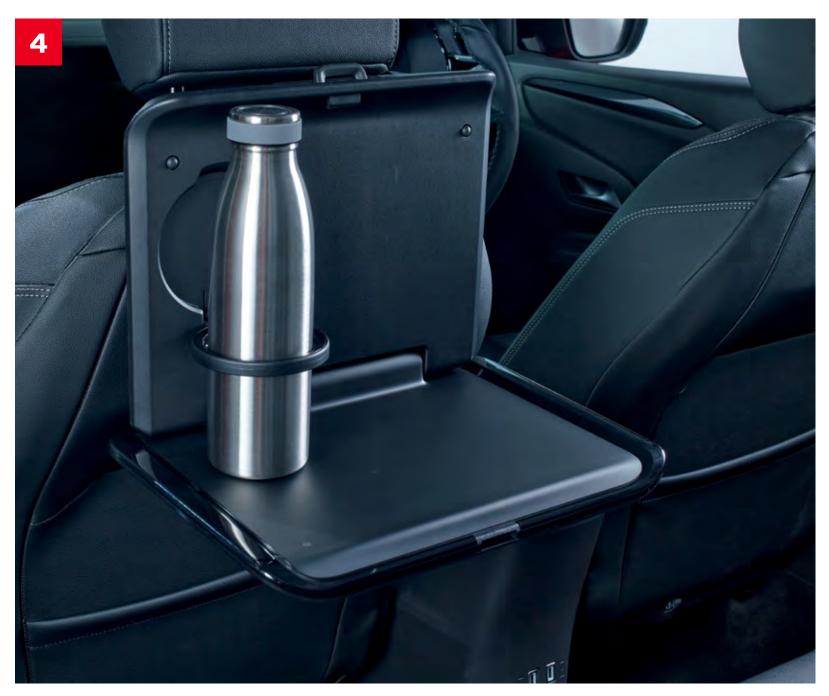

## 4. FlexConnect folding table

A foldaway tray with integrated cup holder, offers a stable resting place for your personal items.