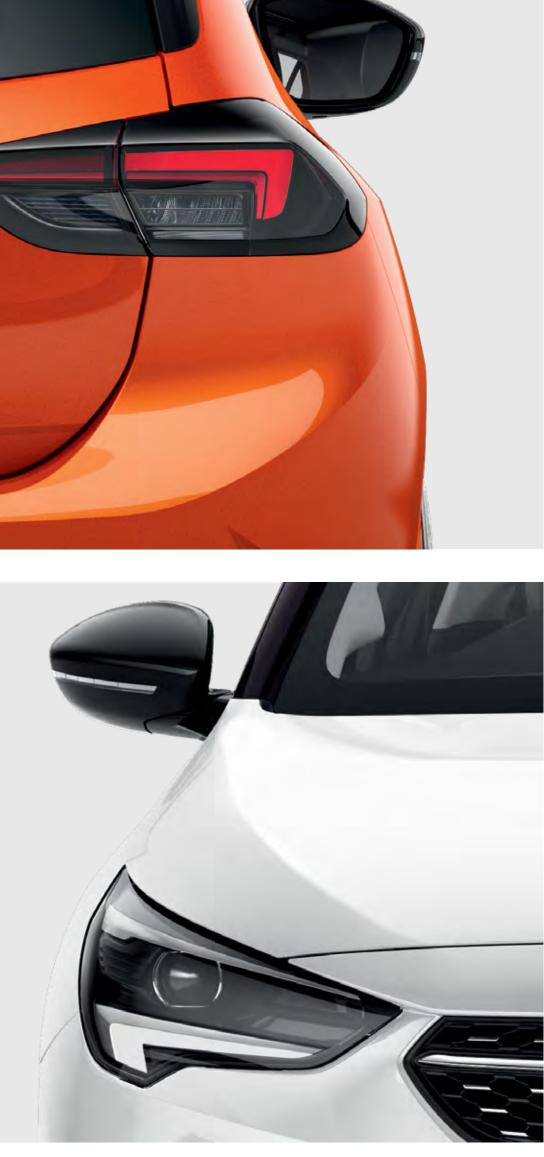

## **New LED headlights**

Corsa's really grown up – the new grille and front bumper are complemented by bold new LED headlights.

## **New LED tail lights\***

An all-new LED tail light design is the perfect addition to Corsa's much sportier rear.