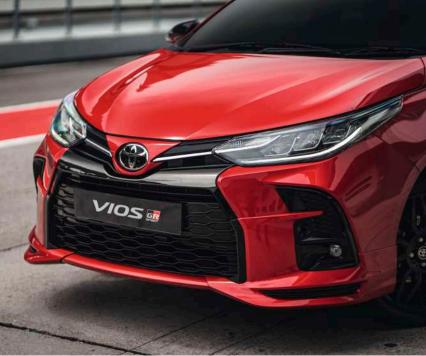

LED Headlamps and Daytime Running Lights GR-S Front

GR-S Front Design (Bumper, Grille, and Front Spoiler)

Piano Black Outer Mirrors

GR-S 16" Alloy Rims

**GR Sport Emblem** 

Piano Black Door Handles

10-Speed CVT Transmission

### GLOSSY BLACK FRONT GRILLE

The bumper of the Toyota Vios is made more head-turning with a redesigned black front grille.

\*for G variant and up