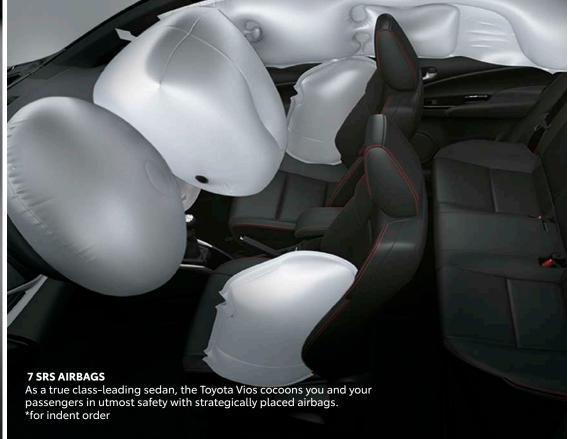

| Grade                                                                       |                  | 1.5 GR-S                                            | 1.5 G                            | 1.3 E                       | 1.3 XLE                | 1.3 XE*                                   | 1.3 J*                                                      | 1.3 Base*      |  |  |  |
|-----------------------------------------------------------------------------|------------------|-----------------------------------------------------|----------------------------------|-----------------------------|------------------------|-------------------------------------------|-------------------------------------------------------------|----------------|--|--|--|
| Transmission                                                                |                  | 10-Speed<br>CVT                                     | CVT and<br>5-Speed M/T           | CVT and<br>5-Speed M/T      | CVT and<br>5-Speed M/T | сут                                       | 5-Speed<br>M/T                                              | 5-Speed<br>M/T |  |  |  |
| FUNCTION                                                                    |                  |                                                     | '                                |                             | '                      |                                           |                                                             | 1              |  |  |  |
| Wireless Doc                                                                | orlock           | With                                                | Smart Entry                      | W                           |                        | Without                                   |                                                             |                |  |  |  |
| Drive Mode Select                                                           |                  | With Eco /                                          | Sport (CVT Only)                 |                             |                        |                                           |                                                             |                |  |  |  |
|                                                                             | Steering         |                                                     | -                                | W                           |                        |                                           |                                                             |                |  |  |  |
| Power                                                                       | Window           |                                                     | А                                | ll + D: Auto Up wit         |                        | Front + D:<br>Auto Up with<br>Jam Protect |                                                             |                |  |  |  |
|                                                                             | Door Lock        | With (Driver Sid                                    | le) and Speed Sensing            |                             |                        |                                           |                                                             |                |  |  |  |
|                                                                             | Outer Mirrors    | With (Pov                                           | ver Retractable)                 | W                           | Without                | out                                       |                                                             |                |  |  |  |
| Airconditioni                                                               | Airconditioning  |                                                     | (Cooler)                         |                             |                        |                                           |                                                             |                |  |  |  |
| Light Control System                                                        |                  | With, Follow Me Home Without                        |                                  |                             |                        |                                           |                                                             |                |  |  |  |
| Audio                                                                       |                  | 6.75in D                                            | isplay Audio with A<br>Apple Car | oth/USB/Voice Command, with |                        |                                           | DIN with CD/MP3<br>ith Bluetooth, USB<br>d AUX Connectivity |                |  |  |  |
| Speakers                                                                    |                  | 6.9                                                 | peakers                          |                             | 2 Speakers             |                                           |                                                             |                |  |  |  |
| SAFETY AND                                                                  | SECURITY         |                                                     |                                  |                             |                        |                                           |                                                             |                |  |  |  |
|                                                                             | Driver/Passenger |                                                     |                                  | With                        |                        |                                           |                                                             |                |  |  |  |
| SRS Airbags                                                                 | Side             |                                                     | With                             |                             | ıt*                    |                                           |                                                             |                |  |  |  |
|                                                                             | Curtain Shield   |                                                     | With                             | Without*                    |                        |                                           |                                                             |                |  |  |  |
|                                                                             | Knee             |                                                     |                                  | With (Driver only)          |                        |                                           |                                                             |                |  |  |  |
| Vehicle Stab                                                                | ility Control    |                                                     |                                  |                             | With                   |                                           |                                                             |                |  |  |  |
| Hill-Start Ass                                                              | sist Control     |                                                     |                                  |                             | With                   |                                           |                                                             |                |  |  |  |
| ABS (Anti-Lock Brake System)                                                |                  | with Electronic Brake Distribution and Brake Assist |                                  |                             |                        |                                           |                                                             |                |  |  |  |
| Seatbelts                                                                   | Front Seats      | 3Pt. ELR x 2 with Pretensioner and Force Limiter    |                                  |                             |                        |                                           |                                                             |                |  |  |  |
|                                                                             | Rear Seat        |                                                     | 3Pt. ELR x 3                     |                             |                        |                                           |                                                             |                |  |  |  |
| Child Lock Protection                                                       |                  | With (Rear Door)                                    |                                  |                             |                        |                                           |                                                             |                |  |  |  |
| Child Restrai                                                               | ,                |                                                     | т                                | ISOFIX: 2 +                 | Tether Anchor: 2       |                                           |                                                             |                |  |  |  |
| Back Monitor                                                                |                  |                                                     | With                             | Without                     |                        |                                           |                                                             |                |  |  |  |
| Clearance Sonar                                                             |                  | With                                                |                                  | Without                     |                        |                                           |                                                             |                |  |  |  |
| TVSS (Toyota Vehicle Security System)  *7 Airbag options are available as I |                  | Alarm and Immobilizer                               |                                  | Alarm                       |                        |                                           | Without                                                     |                |  |  |  |