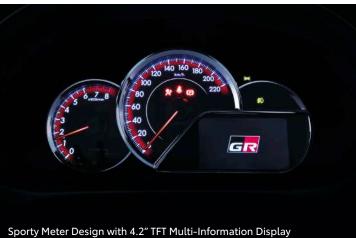

# VIOS GREEN

WHITE PEARL CRYSTAL SHINE

SUPER RED V

| Grade                                   |                |                                                                  | 1.5 GR-S                                                | 1.5 G                  | 1.3 E                         | 1.3 XLE                | 1.3 XE* | 1.3 J*               | 1.3 Base*          |  |  |
|-----------------------------------------|----------------|------------------------------------------------------------------|---------------------------------------------------------|------------------------|-------------------------------|------------------------|---------|----------------------|--------------------|--|--|
| Transmission                            |                |                                                                  | 10-Speed<br>CVT                                         | CVT and<br>5-Speed M/T | CVT and<br>5-Speed M/T        | CVT and<br>5-Speed M/T | сут     | 5-Speed<br>M/T       | 5-Speed<br>M/T     |  |  |
| DIMENSION                               | S              |                                                                  |                                                         |                        |                               |                        |         |                      | 1                  |  |  |
| Overall                                 |                | mm                                                               | 4,467 x                                                 |                        |                               | 4,425 x 1,730 x 1,47!  | 5       |                      |                    |  |  |
| Length x Width x Height mm              |                |                                                                  | 1,730 x 1,475                                           | 1,730 x 1,475          |                               |                        |         |                      |                    |  |  |
| Wheelbase                               |                | mm                                                               |                                                         |                        |                               | 2,550                  |         |                      |                    |  |  |
| ENGINE                                  |                |                                                                  |                                                         |                        |                               |                        |         |                      |                    |  |  |
| Model                                   |                |                                                                  | 2NR-FE 1NR-FE                                           |                        |                               |                        |         |                      |                    |  |  |
| Туре                                    |                |                                                                  | Dual VVT-i, 4-Cylinder In-Line DOHC 16V EFI             |                        |                               |                        |         |                      |                    |  |  |
| Displacemer                             | nt             | сс                                                               |                                                         | 1,496                  | 1,329                         |                        |         |                      |                    |  |  |
| Maximum O                               | utput          |                                                                  | 107PS                                                   | 6/6,000rpm             | 99PS/6,000rpm                 |                        |         |                      |                    |  |  |
| Maximum To                              | rque           |                                                                  | 140Nm/4,200rpm 123Nm/4,200rpm                           |                        |                               |                        |         |                      |                    |  |  |
| CHASSIS                                 |                |                                                                  |                                                         |                        |                               |                        |         |                      |                    |  |  |
| Suspension                              |                | Front                                                            | McPherson Strut                                         |                        |                               |                        |         |                      |                    |  |  |
| Rear                                    |                | Rear                                                             | Torsion Beam                                            |                        |                               |                        |         |                      |                    |  |  |
| Brakes                                  |                | Front                                                            | Ventilated Discs                                        |                        |                               |                        |         |                      |                    |  |  |
| DIAKES                                  |                | Rear                                                             | So                                                      | lid Disc               |                               | um                     | n       |                      |                    |  |  |
| Tires Size                              |                | Size                                                             | 195/50 R16 Alloy                                        |                        | 185/60 R15 Alloy              |                        |         | R14 Steel<br>ull Cap | 175/65<br>R14 Stee |  |  |
| EXTERIOR                                |                | <u> </u>                                                         |                                                         |                        | <u> </u>                      |                        |         |                      | <u>'</u>           |  |  |
| Headlamps                               |                |                                                                  | 3-                                                      | tier LED               |                               | 4-Bulb I               | Halogen |                      |                    |  |  |
| Daytime Run                             | ning Lights    |                                                                  | LED I                                                   | ine Guide              | Without                       |                        |         |                      |                    |  |  |
| Front Foglamps                          |                |                                                                  | LED Without                                             |                        |                               |                        |         |                      |                    |  |  |
| Front Grille                            |                |                                                                  | Piano Black,<br>Mesh Type                               | Piano Black            | Material Black                |                        |         |                      |                    |  |  |
| Outer Mirrors                           |                |                                                                  | Piano Black                                             |                        |                               |                        |         |                      |                    |  |  |
| Side Turn Signal Lamp                   |                |                                                                  | ror Integrated                                          |                        |                               |                        |         |                      |                    |  |  |
|                                         |                | Type)                                                            | Piano Black                                             |                        |                               |                        |         |                      | k                  |  |  |
| Door Outside Handle (Grip Type) Antenna |                | / /                                                              |                                                         | Fin Type               |                               |                        |         | Pole Type            |                    |  |  |
| Rear Combin                             | nation Lamps   |                                                                  | LED with Line Guide Bulb Type                           |                        |                               |                        |         |                      |                    |  |  |
| Front Bumpe                             |                |                                                                  | With Without                                            |                        |                               |                        |         |                      |                    |  |  |
| Side Skirt                              |                |                                                                  | With Without                                            |                        |                               |                        |         |                      |                    |  |  |
| Rear Bumper Skirt                       |                |                                                                  | With Without                                            |                        |                               |                        |         |                      |                    |  |  |
| Rear Spoiler                            |                |                                                                  | With                                                    |                        |                               |                        |         |                      |                    |  |  |
| INTERIOR                                |                |                                                                  |                                                         |                        |                               |                        |         |                      |                    |  |  |
| Meter Gauge                             | 2              |                                                                  |                                                         | (                      | Optitron                      |                        |         | Analogue             |                    |  |  |
| Multi-information Display (MID)         |                | (MID)                                                            | 4.2" TFT                                                |                        |                               |                        |         |                      |                    |  |  |
|                                         | Column         |                                                                  | Tilt-Adjustable                                         |                        |                               |                        |         |                      |                    |  |  |
| Steering                                | Wheel Material |                                                                  | Leather with<br>Red Stitching                           | Leather                |                               |                        |         |                      |                    |  |  |
|                                         | Switch         |                                                                  | Audio and Bluetoot                                      |                        |                               | uetooth Without        |         |                      |                    |  |  |
| SWITCH                                  |                |                                                                  | \M/i+l- D                                               |                        | -tudio and bluetootii Without |                        |         |                      |                    |  |  |
| Sequential Shift                        |                | With Paddle Shifter<br>and Knob (CVT Only)  With Sequential Knob |                                                         |                        |                               | Knob (CVT C            | Only)   |                      |                    |  |  |
| Shift Lever & Knob Material             |                |                                                                  | Leather with<br>Red Stitching                           |                        |                               |                        |         |                      |                    |  |  |
| Starting System                         |                | Pu                                                               | Push Start Rotary (Mechanical)                          |                        |                               |                        |         |                      |                    |  |  |
| Seat Front                              |                |                                                                  | Suede and<br>Synthetic<br>Leather with<br>Red Stitching |                        |                               |                        |         |                      | Vinyl              |  |  |
| Material                                | Rear           |                                                                  | Synthetic<br>Leather with<br>Red Stitching              |                        |                               |                        |         |                      |                    |  |  |