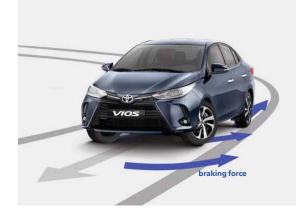

### ANTI-LOCK BRAKE SYSTEM

Prevents your wheels from locking up and allows you to steer during sudden hard braking.

### ELECTRONIC BRAKE DISTRIBUTION WITH BRAKE ASSIST

This feature intelligently transfers most of the braking to the wheels that have more grip and provides additional brake force when the car needs to make an emergency stop.