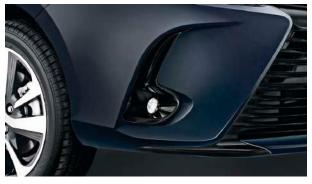

### LED FOGLAMPS

The Vios' LED Foglamps improve your visibility when going through roads where mist, fog, and dust are present.

\*for XLE variant and up