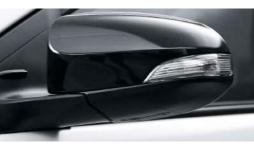

LED Headlamps and Daytime Running Lights GR-S Front

GR-S Front Design (Bumper, Grille, and Front Spoiler)

Piano Black Outer Mirrors

GR-S 16" Alloy Rims

**GR Sport Emblem** 

Piano Black Door Handles

10-Speed CVT Transmission

#### 4 POWER RETRACT AND ADJUST SIDE MIRROR

This highly convenient feature lets you adjust the position of your side mirrors with ease for a more accurate rear view.

\*for G variant and up