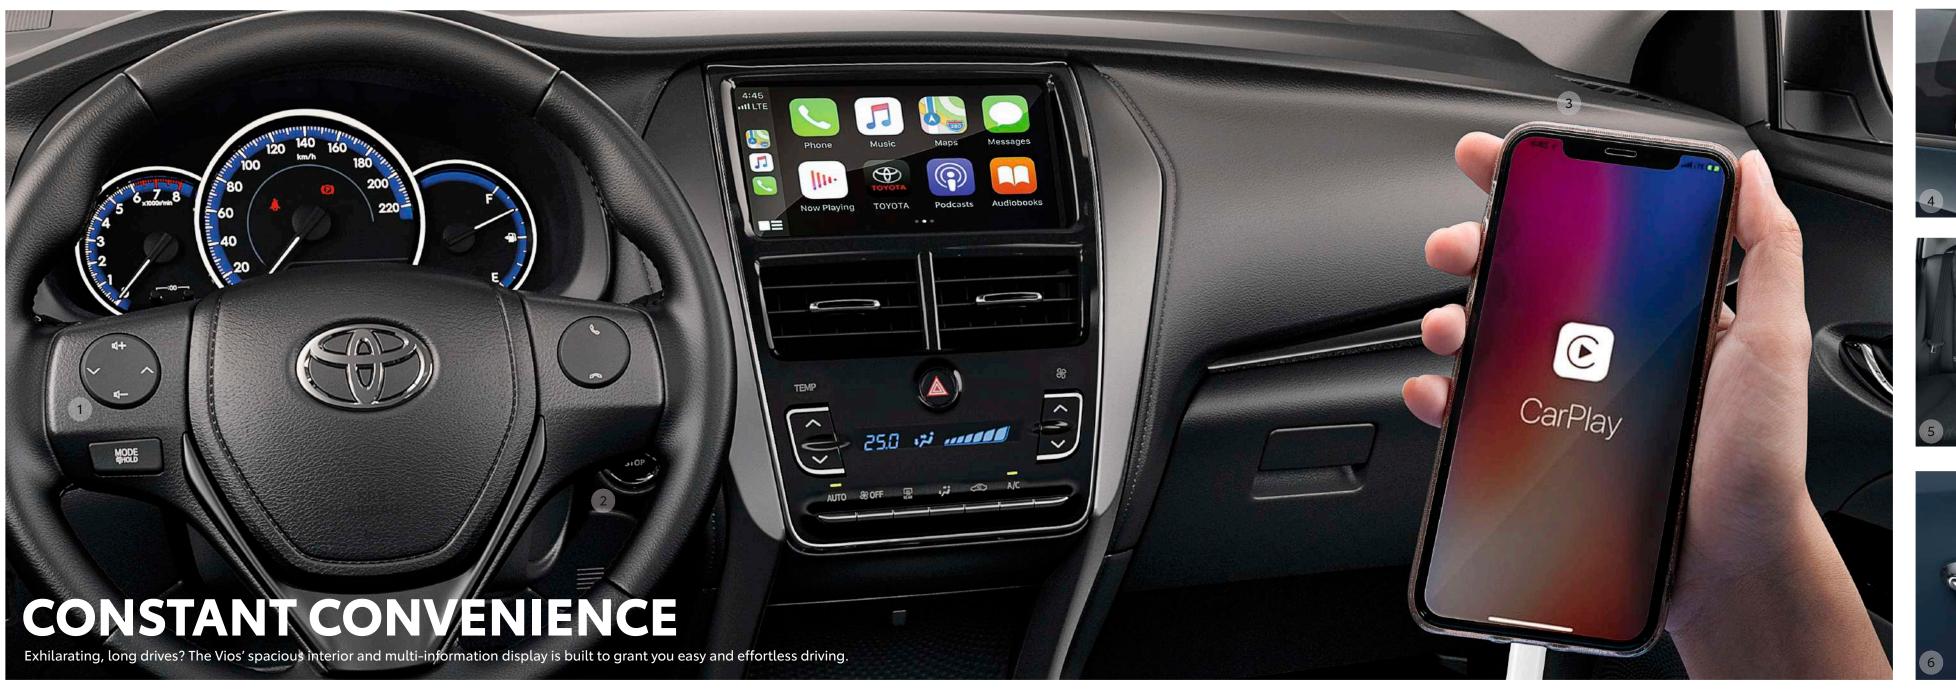

### ECO AND SPORT MODE

The Toyota Vios comes with Eco and Sport Mode for fuel efficiency and performance acceleration. Perfect for whatever mood you're in for driving.

\*for G CVT and GR-S only

The steering wheel is designed for you to easily maneuver and has audio switches so you can quickly control the volume up or down. \*steering wheel w/ audio switches: for XE and Up

### 2 | PUSH-START SYSTEM

Get the engine running instantly with just a quick button press. \*for G variant and up

#### 3 APPLE CARPLAY AND ANDROID AUTO

This user-friendly, new feature lets you play music, control your navigation app, and manage calls and text messages hands-free – perfect for today's on-the-go lifestyle. \*for XE and Up

#### 4 POWER RETRACT AND ADJUST SIDE MIRROR

This highly convenient feature lets you adjust the position of your side mirrors with ease for a more accurate rear view.

\*for G variant and up

#### SPACIOUS LEGROOM

Allows generous space for passengers to stretch and makes long drives worthwhile.

### 6 SMART ENTRY

Get in your car even with the key in your pocket with the Vios' Smart Entry. \*for G variant and up