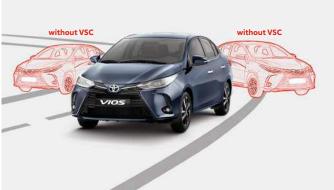

### **VEHICLE STABILITY CONTROL**

Keeps you safe by helping you prevent side skids and assists in stabilizing the car when abruptly turning on a tight curve.