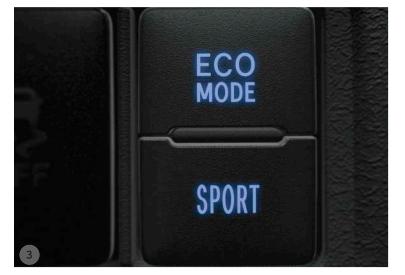

### ECO AND SPORT MODE

The Toyota Vios comes with Eco and Sport Mode for fuel efficiency and performance acceleration. Perfect for whatever mood you're in for driving.

\*for G CVT and GR-S only

The steering wheel is designed for you to easily maneuver and has audio switches so you can quickly control the volume up or down. \*steering wheel w/ audio switches: for XE and Up