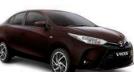

# VIOS GREEN

WHITE PEARL CRYSTAL SHINE

SUPER RED V

| Grade                                   |                |                                                                  | 1.5 GR-S                                                | 1.5 G                  | 1.3 E                         | 1.3 XLE                | 1.3 XE* | 1.3 J*               | 1.3 Base*          |  |  |
|-----------------------------------------|----------------|------------------------------------------------------------------|---------------------------------------------------------|------------------------|-------------------------------|------------------------|---------|----------------------|--------------------|--|--|
| Transmission                            |                |                                                                  | 10-Speed<br>CVT                                         | CVT and<br>5-Speed M/T | CVT and<br>5-Speed M/T        | CVT and<br>5-Speed M/T | сут     | 5-Speed<br>M/T       | 5-Speed<br>M/T     |  |  |
| DIMENSION                               | S              |                                                                  |                                                         |                        |                               |                        |         |                      | 1                  |  |  |
| Overall                                 |                | mm                                                               | 4,467 x                                                 |                        |                               | 4,425 x 1,730 x 1,47!  | 5       |                      |                    |  |  |
| Length x Width x Height mm              |                |                                                                  | 1,730 x 1,475                                           | 1,730 x 1,475          |                               |                        |         |                      |                    |  |  |
| Wheelbase                               |                | mm                                                               |                                                         |                        |                               | 2,550                  |         |                      |                    |  |  |
| ENGINE                                  |                |                                                                  |                                                         |                        |                               |                        |         |                      |                    |  |  |
| Model                                   |                |                                                                  | 2NR-FE 1NR-FE                                           |                        |                               |                        |         |                      |                    |  |  |
| Туре                                    |                |                                                                  | Dual VVT-i, 4-Cylinder In-Line DOHC 16V EFI             |                        |                               |                        |         |                      |                    |  |  |
| Displacemer                             | nt             | сс                                                               |                                                         | 1,496                  | 1,329                         |                        |         |                      |                    |  |  |
| Maximum O                               | utput          |                                                                  | 107PS                                                   | 6/6,000rpm             | 99PS/6,000rpm                 |                        |         |                      |                    |  |  |
| Maximum To                              | rque           |                                                                  | 140Nm/4,200rpm 123Nm/4,200rpm                           |                        |                               |                        |         |                      |                    |  |  |
| CHASSIS                                 |                |                                                                  |                                                         |                        |                               |                        |         |                      |                    |  |  |
| Suspension                              |                | Front                                                            | McPherson Strut                                         |                        |                               |                        |         |                      |                    |  |  |
| Rear                                    |                | Rear                                                             | Torsion Beam                                            |                        |                               |                        |         |                      |                    |  |  |
| Brakes                                  |                | Front                                                            | Ventilated Discs                                        |                        |                               |                        |         |                      |                    |  |  |
| DIAKES                                  |                | Rear                                                             | So                                                      | lid Disc               |                               | um                     | n       |                      |                    |  |  |
| Tires Size                              |                | Size                                                             | 195/50 R16 Alloy                                        |                        | 185/60 R15 Alloy              |                        |         | R14 Steel<br>ull Cap | 175/65<br>R14 Stee |  |  |
| EXTERIOR                                |                | <u> </u>                                                         |                                                         |                        | <u> </u>                      |                        |         |                      | <u>'</u>           |  |  |
| Headlamps                               |                |                                                                  | 3-                                                      | tier LED               |                               | 4-Bulb I               | Halogen |                      |                    |  |  |
| Daytime Run                             | ning Lights    |                                                                  | LED I                                                   | ine Guide              | Without                       |                        |         |                      |                    |  |  |
| Front Foglamps                          |                |                                                                  | LED Without                                             |                        |                               |                        |         |                      |                    |  |  |
| Front Grille                            |                |                                                                  | Piano Black,<br>Mesh Type                               | Piano Black            | Material Black                |                        |         |                      |                    |  |  |
| Outer Mirrors                           |                |                                                                  | Piano Black                                             |                        |                               |                        |         |                      |                    |  |  |
| Side Turn Signal Lamp                   |                |                                                                  | ror Integrated                                          |                        |                               |                        |         |                      |                    |  |  |
|                                         |                | Type)                                                            | Piano Black                                             |                        |                               |                        |         |                      | k                  |  |  |
| Door Outside Handle (Grip Type) Antenna |                | / /                                                              |                                                         | Fin Type               |                               |                        |         | Pole Type            |                    |  |  |
| Rear Combin                             | nation Lamps   |                                                                  | LED with Line Guide Bulb Type                           |                        |                               |                        |         |                      |                    |  |  |
| Front Bumpe                             |                |                                                                  | With Without                                            |                        |                               |                        |         |                      |                    |  |  |
| Side Skirt                              |                |                                                                  | With Without                                            |                        |                               |                        |         |                      |                    |  |  |
| Rear Bumper Skirt                       |                |                                                                  | With Without                                            |                        |                               |                        |         |                      |                    |  |  |
| Rear Spoiler                            |                |                                                                  | With                                                    |                        |                               |                        |         |                      |                    |  |  |
| INTERIOR                                |                |                                                                  |                                                         |                        |                               |                        |         |                      |                    |  |  |
| Meter Gauge                             | 2              |                                                                  |                                                         | (                      | Optitron                      |                        |         | Analogue             |                    |  |  |
| Multi-information Display (MID)         |                | (MID)                                                            | 4.2" TFT                                                |                        |                               |                        |         |                      |                    |  |  |
|                                         | Column         |                                                                  | Tilt-Adjustable                                         |                        |                               |                        |         |                      |                    |  |  |
| Steering                                | Wheel Material |                                                                  | Leather with<br>Red Stitching                           | Leather                |                               |                        |         |                      |                    |  |  |
|                                         | Switch         |                                                                  | Audio and Bluetoot                                      |                        |                               | uetooth Without        |         |                      |                    |  |  |
| SWITCH                                  |                |                                                                  | \M/i+l- D                                               |                        | -tudio and bluetootii Without |                        |         |                      |                    |  |  |
| Sequential Shift                        |                | With Paddle Shifter<br>and Knob (CVT Only)  With Sequential Knob |                                                         |                        |                               | Knob (CVT C            | Only)   |                      |                    |  |  |
| Shift Lever & Knob Material             |                |                                                                  | Leather with<br>Red Stitching                           |                        |                               |                        |         |                      |                    |  |  |
| Starting System                         |                | Pu                                                               | Push Start Rotary (Mechanical)                          |                        |                               |                        |         |                      |                    |  |  |
| Seat Front                              |                |                                                                  | Suede and<br>Synthetic<br>Leather with<br>Red Stitching |                        |                               |                        |         |                      | Vinyl              |  |  |
| Material                                | Rear           |                                                                  | Synthetic<br>Leather with<br>Red Stitching              |                        |                               |                        |         |                      |                    |  |  |

| Grade                                                                       |                  | 1.5 GR-S                                            | 1.5 G                            | 1.3 E                       | 1.3 XLE                | 1.3 XE*                                   | 1.3 J*                                                      | 1.3 Base*      |  |  |  |
|-----------------------------------------------------------------------------|------------------|-----------------------------------------------------|----------------------------------|-----------------------------|------------------------|-------------------------------------------|-------------------------------------------------------------|----------------|--|--|--|
| Transmission                                                                |                  | 10-Speed<br>CVT                                     | CVT and<br>5-Speed M/T           | CVT and<br>5-Speed M/T      | CVT and<br>5-Speed M/T | сут                                       | 5-Speed<br>M/T                                              | 5-Speed<br>M/T |  |  |  |
| FUNCTION                                                                    |                  |                                                     | '                                |                             | '                      |                                           |                                                             | 1              |  |  |  |
| Wireless Doc                                                                | orlock           | With                                                | Smart Entry                      | W                           |                        | Without                                   |                                                             |                |  |  |  |
| Drive Mode Select                                                           |                  | With Eco /                                          | Sport (CVT Only)                 |                             |                        |                                           |                                                             |                |  |  |  |
|                                                                             | Steering         |                                                     | -                                | W                           |                        |                                           |                                                             |                |  |  |  |
| Power                                                                       | Window           |                                                     | А                                | ll + D: Auto Up wit         |                        | Front + D:<br>Auto Up with<br>Jam Protect |                                                             |                |  |  |  |
|                                                                             | Door Lock        | With (Driver Sid                                    | le) and Speed Sensing            |                             |                        |                                           |                                                             |                |  |  |  |
|                                                                             | Outer Mirrors    | With (Pov                                           | ver Retractable)                 | W                           | Without                | out                                       |                                                             |                |  |  |  |
| Airconditioni                                                               | Airconditioning  |                                                     | (Cooler)                         |                             |                        |                                           |                                                             |                |  |  |  |
| Light Control System                                                        |                  | With, Follow Me Home Without                        |                                  |                             |                        |                                           |                                                             |                |  |  |  |
| Audio                                                                       |                  | 6.75in D                                            | isplay Audio with A<br>Apple Car | oth/USB/Voice Command, with |                        |                                           | DIN with CD/MP3<br>ith Bluetooth, USB<br>d AUX Connectivity |                |  |  |  |
| Speakers                                                                    |                  | 6.9                                                 | peakers                          |                             | 2 Speakers             |                                           |                                                             |                |  |  |  |
| SAFETY AND                                                                  | SECURITY         |                                                     |                                  |                             |                        |                                           |                                                             |                |  |  |  |
|                                                                             | Driver/Passenger |                                                     |                                  | With                        |                        |                                           |                                                             |                |  |  |  |
| SRS Airbags                                                                 | Side             |                                                     | With                             |                             | ıt*                    |                                           |                                                             |                |  |  |  |
|                                                                             | Curtain Shield   |                                                     | With                             | Without*                    |                        |                                           |                                                             |                |  |  |  |
|                                                                             | Knee             |                                                     |                                  | With (Driver only)          |                        |                                           |                                                             |                |  |  |  |
| Vehicle Stab                                                                | ility Control    |                                                     |                                  |                             | With                   |                                           |                                                             |                |  |  |  |
| Hill-Start Ass                                                              | sist Control     |                                                     |                                  |                             | With                   |                                           |                                                             |                |  |  |  |
| ABS (Anti-Lock Brake System)                                                |                  | with Electronic Brake Distribution and Brake Assist |                                  |                             |                        |                                           |                                                             |                |  |  |  |
| Seatbelts                                                                   | Front Seats      | 3Pt. ELR x 2 with Pretensioner and Force Limiter    |                                  |                             |                        |                                           |                                                             |                |  |  |  |
|                                                                             | Rear Seat        |                                                     | 3Pt. ELR x 3                     |                             |                        |                                           |                                                             |                |  |  |  |
| Child Lock Protection                                                       |                  | With (Rear Door)                                    |                                  |                             |                        |                                           |                                                             |                |  |  |  |
| Child Restrai                                                               | ,                |                                                     | т                                | ISOFIX: 2 +                 | Tether Anchor: 2       |                                           |                                                             |                |  |  |  |
| Back Monitor                                                                |                  |                                                     | With                             | Without                     |                        |                                           |                                                             |                |  |  |  |
| Clearance Sonar                                                             |                  | With                                                |                                  | Without                     |                        |                                           |                                                             |                |  |  |  |
| TVSS (Toyota Vehicle Security System)  *7 Airbag options are available as I |                  | Alarm and Immobilizer                               |                                  | Alarm                       |                        |                                           | Without                                                     |                |  |  |  |