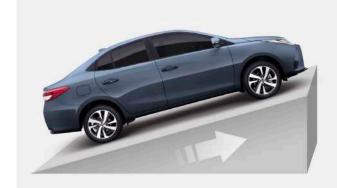

### HILL-START ASSIST CONTROL

Safely advance from a full stop with ease when you're going uphill.