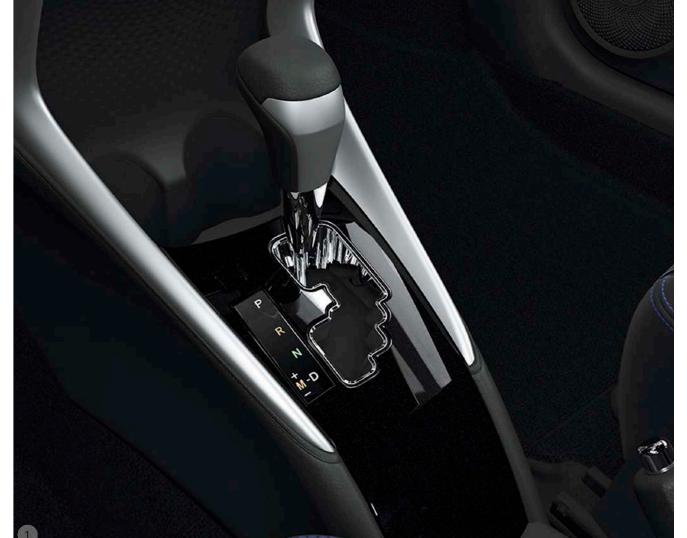

### CONTINUOUS VARIABLE TRANSMISSION WITH SEQUENTIAL CONTROL

The Sequential Control in the CVT lets you enjoy seamless shifts between gears.