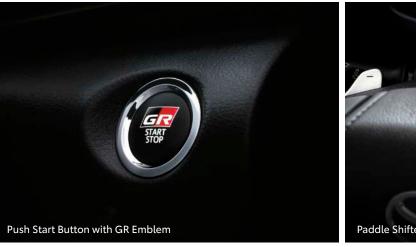

### 2 | PUSH-START SYSTEM

Get the engine running instantly with just a quick button press. \*for G variant and up

# VIOS GREEN

WHITE PEARL CRYSTAL SHINE

SUPER RED V

| Grade                                   |                |                                                                  | 1.5 GR-S                                                | 1.5 G                  | 1.3 E                         | 1.3 XLE                | 1.3 XE* | 1.3 J*               | 1.3 Base*          |  |  |
|-----------------------------------------|----------------|------------------------------------------------------------------|---------------------------------------------------------|------------------------|-------------------------------|------------------------|---------|----------------------|--------------------|--|--|
| Transmission                            |                |                                                                  | 10-Speed<br>CVT                                         | CVT and<br>5-Speed M/T | CVT and<br>5-Speed M/T        | CVT and<br>5-Speed M/T | сут     | 5-Speed<br>M/T       | 5-Speed<br>M/T     |  |  |
| DIMENSION                               | S              |                                                                  |                                                         |                        |                               |                        |         |                      | 1                  |  |  |
| Overall                                 |                | mm                                                               | 4,467 x                                                 |                        |                               | 4,425 x 1,730 x 1,47!  | 5       |                      |                    |  |  |
| Length x Width x Height mm              |                |                                                                  | 1,730 x 1,475                                           | 1,730 x 1,475          |                               |                        |         |                      |                    |  |  |
| Wheelbase                               |                | mm                                                               |                                                         |                        |                               | 2,550                  |         |                      |                    |  |  |
| ENGINE                                  |                |                                                                  |                                                         |                        |                               |                        |         |                      |                    |  |  |
| Model                                   |                |                                                                  | 2NR-FE 1NR-FE                                           |                        |                               |                        |         |                      |                    |  |  |
| Туре                                    |                |                                                                  | Dual VVT-i, 4-Cylinder In-Line DOHC 16V EFI             |                        |                               |                        |         |                      |                    |  |  |
| Displacemer                             | nt             | сс                                                               |                                                         | 1,496                  | 1,329                         |                        |         |                      |                    |  |  |
| Maximum O                               | utput          |                                                                  | 107PS                                                   | 6/6,000rpm             | 99PS/6,000rpm                 |                        |         |                      |                    |  |  |
| Maximum To                              | rque           |                                                                  | 140Nm/4,200rpm 123Nm/4,200rpm                           |                        |                               |                        |         |                      |                    |  |  |
| CHASSIS                                 |                |                                                                  |                                                         |                        |                               |                        |         |                      |                    |  |  |
| Suspension                              |                | Front                                                            | McPherson Strut                                         |                        |                               |                        |         |                      |                    |  |  |
| Rear                                    |                | Rear                                                             | Torsion Beam                                            |                        |                               |                        |         |                      |                    |  |  |
| Brakes                                  |                | Front                                                            | Ventilated Discs                                        |                        |                               |                        |         |                      |                    |  |  |
| DIAKES                                  |                | Rear                                                             | So                                                      | lid Disc               |                               | um                     | n       |                      |                    |  |  |
| Tires Size                              |                | Size                                                             | 195/50 R16 Alloy                                        |                        | 185/60 R15 Alloy              |                        |         | R14 Steel<br>ull Cap | 175/65<br>R14 Stee |  |  |
| EXTERIOR                                |                | <u> </u>                                                         |                                                         |                        | <u> </u>                      |                        |         |                      | <u>'</u>           |  |  |
| Headlamps                               |                |                                                                  | 3-                                                      | tier LED               |                               | 4-Bulb I               | Halogen |                      |                    |  |  |
| Daytime Run                             | ning Lights    |                                                                  | LED I                                                   | ine Guide              | Without                       |                        |         |                      |                    |  |  |
| Front Foglamps                          |                |                                                                  | LED Without                                             |                        |                               |                        |         |                      |                    |  |  |
| Front Grille                            |                |                                                                  | Piano Black,<br>Mesh Type                               | Piano Black            | Material Black                |                        |         |                      |                    |  |  |
| Outer Mirrors                           |                |                                                                  | Piano Black                                             |                        |                               |                        |         |                      |                    |  |  |
| Side Turn Signal Lamp                   |                |                                                                  | ror Integrated                                          |                        |                               |                        |         |                      |                    |  |  |
|                                         |                | Type)                                                            | Piano Black                                             |                        |                               |                        |         |                      | k                  |  |  |
| Door Outside Handle (Grip Type) Antenna |                | / /                                                              |                                                         | Fin Type               |                               |                        |         | Pole Type            |                    |  |  |
| Rear Combin                             | nation Lamps   |                                                                  | LED with Line Guide Bulb Type                           |                        |                               |                        |         |                      |                    |  |  |
| Front Bumpe                             |                |                                                                  | With Without                                            |                        |                               |                        |         |                      |                    |  |  |
| Side Skirt                              |                |                                                                  | With Without                                            |                        |                               |                        |         |                      |                    |  |  |
| Rear Bumper Skirt                       |                |                                                                  | With Without                                            |                        |                               |                        |         |                      |                    |  |  |
| Rear Spoiler                            |                |                                                                  | With                                                    |                        |                               |                        |         |                      |                    |  |  |
| INTERIOR                                |                |                                                                  |                                                         |                        |                               |                        |         |                      |                    |  |  |
| Meter Gauge                             | 2              |                                                                  |                                                         | (                      | Optitron                      |                        |         | Analogue             |                    |  |  |
| Multi-information Display (MID)         |                | (MID)                                                            | 4.2" TFT                                                |                        |                               |                        |         |                      |                    |  |  |
|                                         | Column         |                                                                  | Tilt-Adjustable                                         |                        |                               |                        |         |                      |                    |  |  |
| Steering                                | Wheel Material |                                                                  | Leather with<br>Red Stitching                           | Leather                |                               |                        |         |                      |                    |  |  |
|                                         | Switch         |                                                                  | Audio and Bluetoot                                      |                        |                               | uetooth Without        |         |                      |                    |  |  |
| SWITCH                                  |                |                                                                  | \M/i+l- D                                               |                        | -tudio and bluetootii Without |                        |         |                      |                    |  |  |
| Sequential Shift                        |                | With Paddle Shifter<br>and Knob (CVT Only)  With Sequential Knob |                                                         |                        |                               | Knob (CVT C            | Only)   |                      |                    |  |  |
| Shift Lever & Knob Material             |                |                                                                  | Leather with<br>Red Stitching                           |                        |                               |                        |         |                      |                    |  |  |
| Starting System                         |                | Pu                                                               | Push Start Rotary (Mechanical)                          |                        |                               |                        |         |                      |                    |  |  |
| Seat Front                              |                |                                                                  | Suede and<br>Synthetic<br>Leather with<br>Red Stitching |                        |                               |                        |         |                      | Vinyl              |  |  |
| Material                                | Rear           |                                                                  | Synthetic<br>Leather with<br>Red Stitching              |                        |                               |                        |         |                      |                    |  |  |