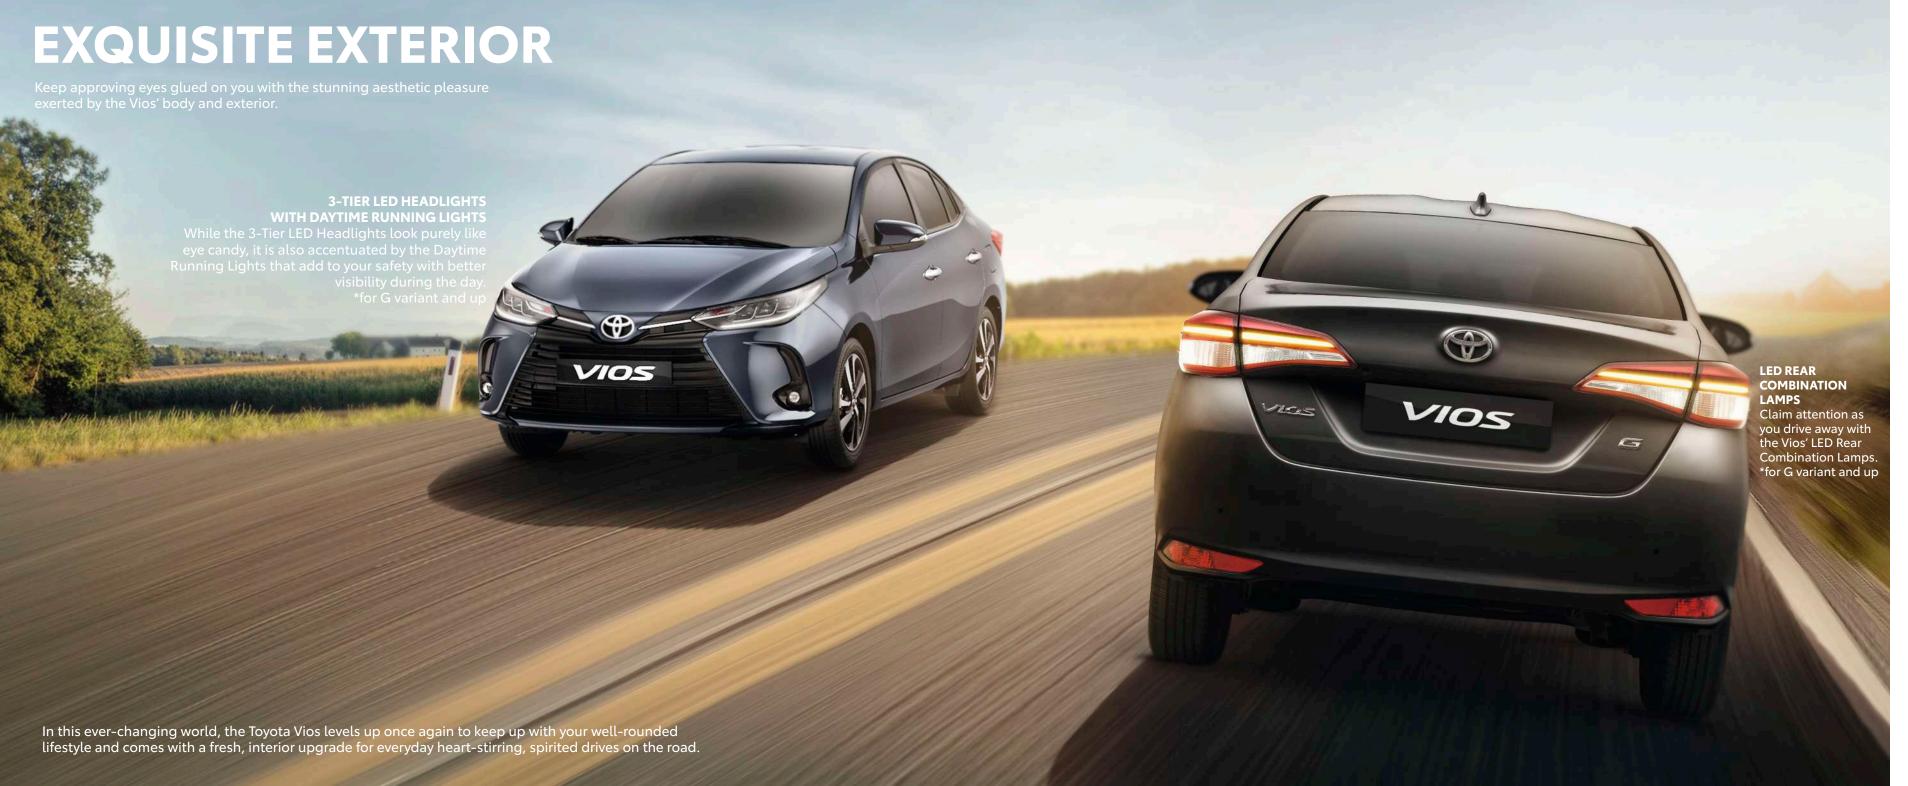

### GLOSSY BLACK FRONT GRILLE

The bumper of the Toyota Vios is made more head-turning with a redesigned black front grille.

\*for G variant and up