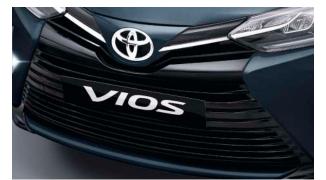

### GLOSSY BLACK FRONT GRILLE

The bumper of the Toyota Vios is made more head-turning with a redesigned black front grille.

\*for G variant and up