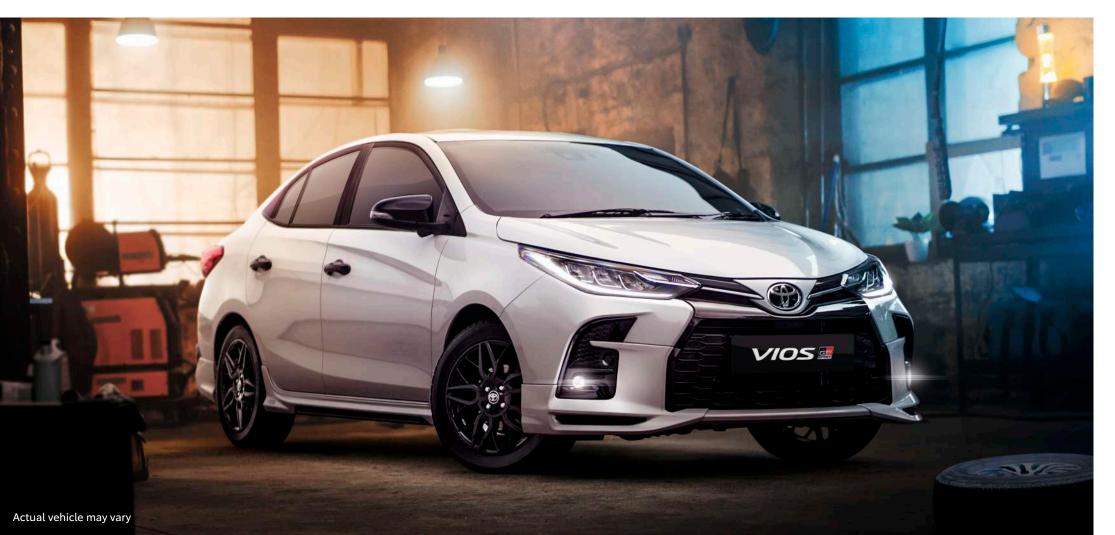

## BRING ON THE THRILL

### THE NEW VIOS GR-S

The thrill-seeker in you deserves the new Vios GR-S: the Philippines' best-selling sedan now with the feel and excitement of Toyota Gazoo Racing motorsport architecture. Drive on the road or on the track, be ready to experience a whole new level of driving exhilaration.

LED Headlamps and Daytime Running Lights GR-S Front

GR-S Front Design (Bumper, Grille, and Front Spoiler)

Piano Black Outer Mirrors

GR-S 16" Alloy Rims

**GR Sport Emblem** 

Piano Black Door Handles

10-Speed CVT Transmission