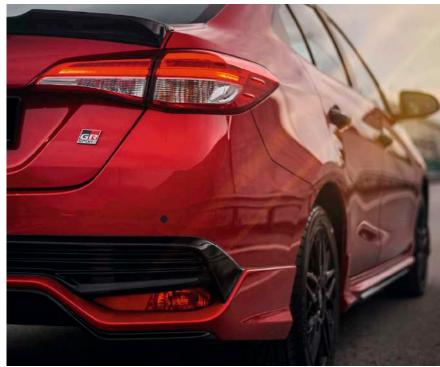

LED Headlamps and Daytime Running Lights GR-S Front

GR-S Front Design (Bumper, Grille, and Front Spoiler)

Piano Black Outer Mirrors

GR-S 16" Alloy Rims

**GR Sport Emblem** 

Piano Black Door Handles

10-Speed CVT Transmission

Rear Spoiler

### 16" ALLOY WHEELS

These light and durable 16" Alloy Wheels add to the Vios' overall dynamic, dashing appearance.