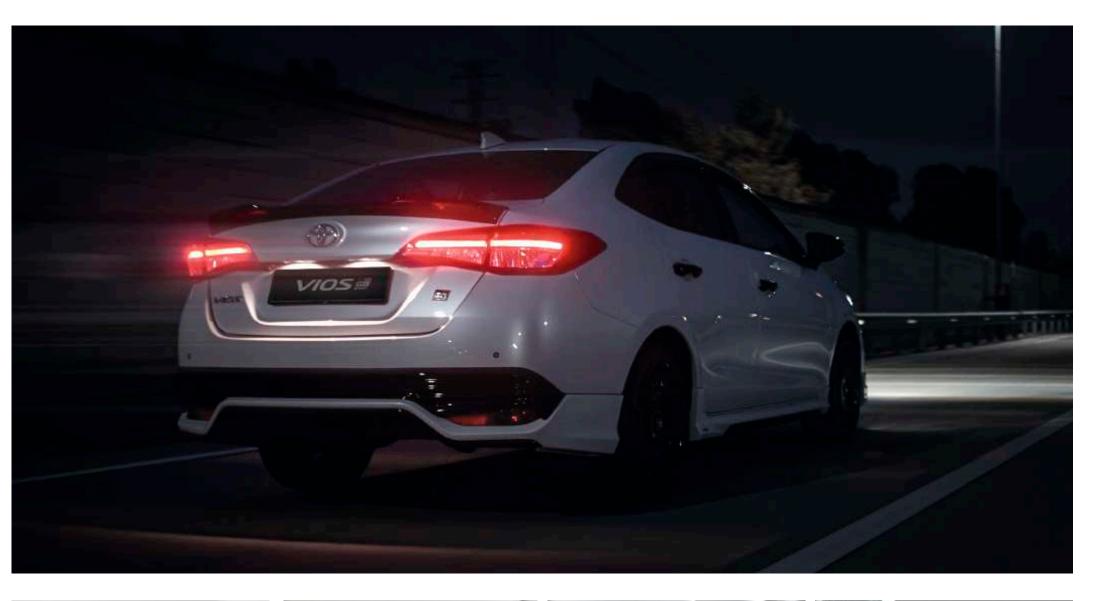

LED Headlamps and Daytime Running Lights GR-S Front

GR-S Front Design (Bumper, Grille, and Front Spoiler)

Piano Black Outer Mirrors

GR-S 16" Alloy Rims

**GR Sport Emblem** 

Piano Black Door Handles

10-Speed CVT Transmission

Rear Spoiler