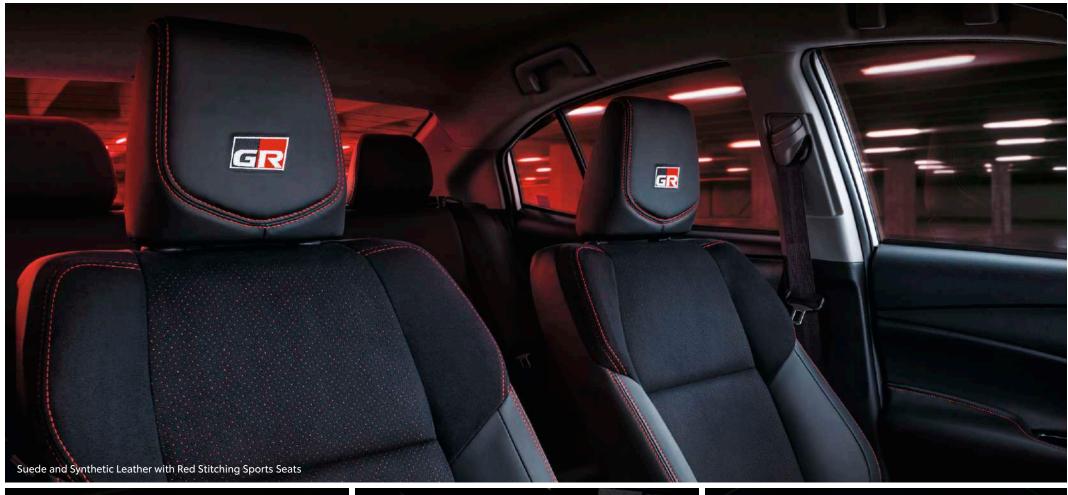

# VIOS GREEN

WHITE PEARL CRYSTAL SHINE

SUPER RED V

| Grade                                   |                |                                                                  | 1.5 GR-S                                                | 1.5 G                  | 1.3 E                         | 1.3 XLE                | 1.3 XE* | 1.3 J*               | 1.3 Base*          |  |  |
|-----------------------------------------|----------------|------------------------------------------------------------------|---------------------------------------------------------|------------------------|-------------------------------|------------------------|---------|----------------------|--------------------|--|--|
| Transmission                            |                |                                                                  | 10-Speed<br>CVT                                         | CVT and<br>5-Speed M/T | CVT and<br>5-Speed M/T        | CVT and<br>5-Speed M/T | сут     | 5-Speed<br>M/T       | 5-Speed<br>M/T     |  |  |
| DIMENSION                               | S              |                                                                  |                                                         |                        |                               |                        |         |                      | 1                  |  |  |
| Overall                                 |                | mm                                                               | 4,467 x                                                 |                        |                               | 4,425 x 1,730 x 1,47!  | 5       |                      |                    |  |  |
| Length x Width x Height mm              |                |                                                                  | 1,730 x 1,475                                           | 1,730 x 1,475          |                               |                        |         |                      |                    |  |  |
| Wheelbase                               |                | mm                                                               |                                                         |                        |                               | 2,550                  |         |                      |                    |  |  |
| ENGINE                                  |                |                                                                  |                                                         |                        |                               |                        |         |                      |                    |  |  |
| Model                                   |                |                                                                  | 2NR-FE 1NR-FE                                           |                        |                               |                        |         |                      |                    |  |  |
| Туре                                    |                |                                                                  | Dual VVT-i, 4-Cylinder In-Line DOHC 16V EFI             |                        |                               |                        |         |                      |                    |  |  |
| Displacemer                             | nt             | сс                                                               |                                                         | 1,496                  | 1,329                         |                        |         |                      |                    |  |  |
| Maximum O                               | utput          |                                                                  | 107PS                                                   | 6/6,000rpm             | 99PS/6,000rpm                 |                        |         |                      |                    |  |  |
| Maximum To                              | rque           |                                                                  | 140Nm/4,200rpm 123Nm/4,200rpm                           |                        |                               |                        |         |                      |                    |  |  |
| CHASSIS                                 |                |                                                                  |                                                         |                        |                               |                        |         |                      |                    |  |  |
| Suspension                              |                | Front                                                            | McPherson Strut                                         |                        |                               |                        |         |                      |                    |  |  |
| Rear                                    |                | Rear                                                             | Torsion Beam                                            |                        |                               |                        |         |                      |                    |  |  |
| Brakes                                  |                | Front                                                            | Ventilated Discs                                        |                        |                               |                        |         |                      |                    |  |  |
| DIAKES                                  |                | Rear                                                             | So                                                      | lid Disc               |                               | um                     | n       |                      |                    |  |  |
| Tires Size                              |                | Size                                                             | 195/50 R16 Alloy                                        |                        | 185/60 R15 Alloy              |                        |         | R14 Steel<br>ull Cap | 175/65<br>R14 Stee |  |  |
| EXTERIOR                                |                | <u> </u>                                                         |                                                         |                        | <u> </u>                      |                        |         |                      | <u>'</u>           |  |  |
| Headlamps                               |                |                                                                  | 3-                                                      | tier LED               |                               | 4-Bulb I               | Halogen |                      |                    |  |  |
| Daytime Run                             | ning Lights    |                                                                  | LED I                                                   | ine Guide              | Without                       |                        |         |                      |                    |  |  |
| Front Foglamps                          |                |                                                                  | LED Without                                             |                        |                               |                        |         |                      |                    |  |  |
| Front Grille                            |                |                                                                  | Piano Black,<br>Mesh Type                               | Piano Black            | Material Black                |                        |         |                      |                    |  |  |
| Outer Mirrors                           |                |                                                                  | Piano Black                                             |                        |                               |                        |         |                      |                    |  |  |
| Side Turn Signal Lamp                   |                |                                                                  | ror Integrated                                          |                        |                               |                        |         |                      |                    |  |  |
|                                         |                | Type)                                                            | Piano Black                                             |                        |                               |                        |         |                      | k                  |  |  |
| Door Outside Handle (Grip Type) Antenna |                | / /                                                              |                                                         | Fin Type               |                               |                        |         | Pole Type            |                    |  |  |
| Rear Combin                             | nation Lamps   |                                                                  | LED with Line Guide Bulb Type                           |                        |                               |                        |         |                      |                    |  |  |
| Front Bumpe                             |                |                                                                  | With Without                                            |                        |                               |                        |         |                      |                    |  |  |
| Side Skirt                              |                |                                                                  | With Without                                            |                        |                               |                        |         |                      |                    |  |  |
| Rear Bumper Skirt                       |                |                                                                  | With Without                                            |                        |                               |                        |         |                      |                    |  |  |
| Rear Spoiler                            |                |                                                                  | With                                                    |                        |                               |                        |         |                      |                    |  |  |
| INTERIOR                                |                |                                                                  |                                                         |                        |                               |                        |         |                      |                    |  |  |
| Meter Gauge                             | 2              |                                                                  |                                                         | (                      | Optitron                      |                        |         | Analogue             |                    |  |  |
| Multi-information Display (MID)         |                | (MID)                                                            | 4.2" TFT                                                |                        |                               |                        |         |                      |                    |  |  |
|                                         | Column         |                                                                  | Tilt-Adjustable                                         |                        |                               |                        |         |                      |                    |  |  |
| Steering                                | Wheel Material |                                                                  | Leather with<br>Red Stitching                           | Leather                |                               |                        |         |                      |                    |  |  |
|                                         | Switch         |                                                                  | Audio and Bluetoot                                      |                        |                               | uetooth Without        |         |                      |                    |  |  |
| SWITCH                                  |                |                                                                  | \M/i+l- D                                               |                        | -tudio and bluetootii Without |                        |         |                      |                    |  |  |
| Sequential Shift                        |                | With Paddle Shifter<br>and Knob (CVT Only)  With Sequential Knob |                                                         |                        |                               | Knob (CVT C            | Only)   |                      |                    |  |  |
| Shift Lever & Knob Material             |                |                                                                  | Leather with<br>Red Stitching                           |                        |                               |                        |         |                      |                    |  |  |
| Starting System                         |                | Pu                                                               | Push Start Rotary (Mechanical)                          |                        |                               |                        |         |                      |                    |  |  |
| Seat Front                              |                |                                                                  | Suede and<br>Synthetic<br>Leather with<br>Red Stitching |                        |                               |                        |         |                      | Vinyl              |  |  |
| Material                                | Rear           |                                                                  | Synthetic<br>Leather with<br>Red Stitching              |                        |                               |                        |         |                      |                    |  |  |