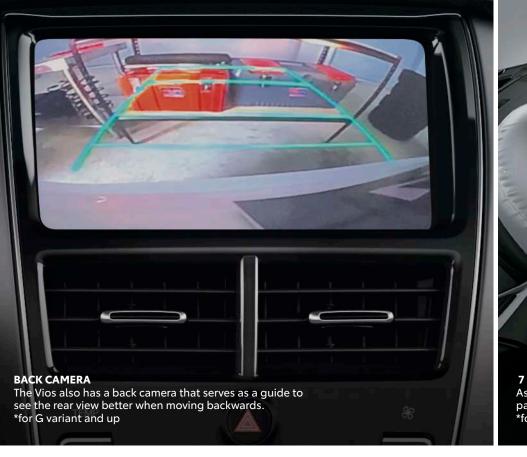

| Grade                                                                       |                  | 1.5 GR-S                                            | 1.5 G                            | 1.3 E                       | 1.3 XLE                | 1.3 XE*                                   | 1.3 J*                                                      | 1.3 Base*      |  |  |  |
|-----------------------------------------------------------------------------|------------------|-----------------------------------------------------|----------------------------------|-----------------------------|------------------------|-------------------------------------------|-------------------------------------------------------------|----------------|--|--|--|
| Transmission                                                                |                  | 10-Speed<br>CVT                                     | CVT and<br>5-Speed M/T           | CVT and<br>5-Speed M/T      | CVT and<br>5-Speed M/T | сут                                       | 5-Speed<br>M/T                                              | 5-Speed<br>M/T |  |  |  |
| FUNCTION                                                                    |                  |                                                     | '                                |                             | '                      |                                           |                                                             | 1              |  |  |  |
| Wireless Doc                                                                | orlock           | With                                                | Smart Entry                      | W                           |                        | Without                                   |                                                             |                |  |  |  |
| Drive Mode Select                                                           |                  | With Eco /                                          | Sport (CVT Only)                 |                             |                        |                                           |                                                             |                |  |  |  |
|                                                                             | Steering         |                                                     | -                                | W                           |                        |                                           |                                                             |                |  |  |  |
| Power                                                                       | Window           |                                                     | А                                | ll + D: Auto Up wit         |                        | Front + D:<br>Auto Up with<br>Jam Protect |                                                             |                |  |  |  |
|                                                                             | Door Lock        | With (Driver Sid                                    | le) and Speed Sensing            |                             |                        |                                           |                                                             |                |  |  |  |
|                                                                             | Outer Mirrors    | With (Pov                                           | ver Retractable)                 | W                           | Without                | out                                       |                                                             |                |  |  |  |
| Airconditioni                                                               | Airconditioning  |                                                     | (Cooler)                         |                             |                        |                                           |                                                             |                |  |  |  |
| Light Control System                                                        |                  | With, Follow Me Home Without                        |                                  |                             |                        |                                           |                                                             |                |  |  |  |
| Audio                                                                       |                  | 6.75in D                                            | isplay Audio with A<br>Apple Car | oth/USB/Voice Command, with |                        |                                           | DIN with CD/MP3<br>ith Bluetooth, USB<br>d AUX Connectivity |                |  |  |  |
| Speakers                                                                    |                  | 6.9                                                 | peakers                          |                             | 2 Speakers             |                                           |                                                             |                |  |  |  |
| SAFETY AND                                                                  | SECURITY         |                                                     |                                  |                             |                        |                                           |                                                             |                |  |  |  |
|                                                                             | Driver/Passenger |                                                     |                                  | With                        |                        |                                           |                                                             |                |  |  |  |
| SRS Airbags                                                                 | Side             |                                                     | With                             |                             | ıt*                    |                                           |                                                             |                |  |  |  |
|                                                                             | Curtain Shield   |                                                     | With                             | Without*                    |                        |                                           |                                                             |                |  |  |  |
|                                                                             | Knee             |                                                     |                                  | With (Driver only)          |                        |                                           |                                                             |                |  |  |  |
| Vehicle Stab                                                                | ility Control    |                                                     |                                  |                             | With                   |                                           |                                                             |                |  |  |  |
| Hill-Start Ass                                                              | sist Control     |                                                     |                                  |                             | With                   |                                           |                                                             |                |  |  |  |
| ABS (Anti-Lock Brake System)                                                |                  | with Electronic Brake Distribution and Brake Assist |                                  |                             |                        |                                           |                                                             |                |  |  |  |
| Seatbelts                                                                   | Front Seats      | 3Pt. ELR x 2 with Pretensioner and Force Limiter    |                                  |                             |                        |                                           |                                                             |                |  |  |  |
|                                                                             | Rear Seat        |                                                     | 3Pt. ELR x 3                     |                             |                        |                                           |                                                             |                |  |  |  |
| Child Lock Protection                                                       |                  | With (Rear Door)                                    |                                  |                             |                        |                                           |                                                             |                |  |  |  |
| Child Restrai                                                               | ,                |                                                     | т                                | ISOFIX: 2 +                 | Tether Anchor: 2       |                                           |                                                             |                |  |  |  |
| Back Monitor                                                                |                  |                                                     | With                             | Without                     |                        |                                           |                                                             |                |  |  |  |
| Clearance Sonar                                                             |                  | With                                                |                                  | Without                     |                        |                                           |                                                             |                |  |  |  |
| TVSS (Toyota Vehicle Security System)  *7 Airbag options are available as I |                  | Alarm and Immobilizer                               |                                  | Alarm                       |                        |                                           | Without                                                     |                |  |  |  |