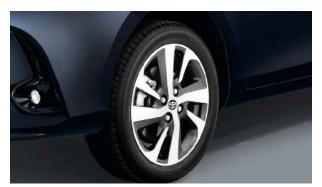

### 16" ALLOY WHEELS

These light and durable 16" Alloy Wheels add to the Vios' overall dynamic, dashing appearance.