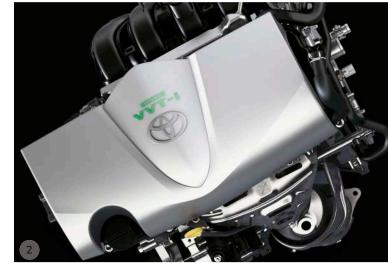

### 2 1.5 DUAL VVT-I ENGINE

The 1.5 Dual VVT-I Engine provides greater fuel efficiency to all engine speeds.