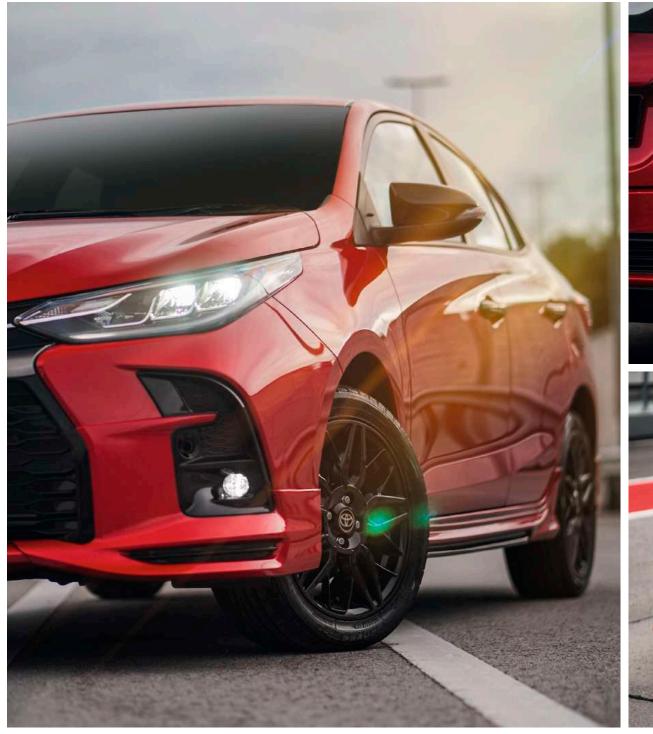

## BRING ON THE THRILL

### THE NEW VIOS GR-S

The thrill-seeker in you deserves the new Vios GR-S: the Philippines' best-selling sedan now with the feel and excitement of Toyota Gazoo Racing motorsport architecture. Drive on the road or on the track, be ready to experience a whole new level of driving exhilaration.

## **BRING ON THE THRILL**

The thrill-seeker in you deserves the new Vios GR-S: the Philippines' best-selling sedan now with the feel and excitement of Toyota Gazoo Racing motorsport architecture. Drive on the road or on the track, be ready to experience a whole new level of driving exhilaration.