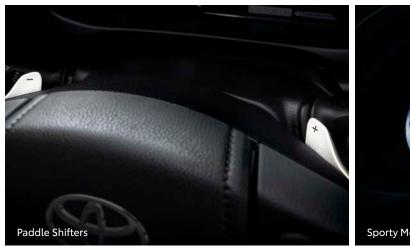

LED Headlamps and Daytime Running Lights GR-S Front

GR-S Front Design (Bumper, Grille, and Front Spoiler)

Piano Black Outer Mirrors

GR-S 16" Alloy Rims

**GR Sport Emblem** 

Piano Black Door Handles

10-Speed CVT Transmission