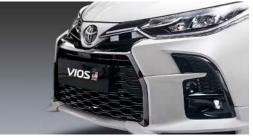

### GLOSSY BLACK FRONT GRILLE

The bumper of the Toyota Vios is made more head-turning with a redesigned black front grille.

\*for G variant and up