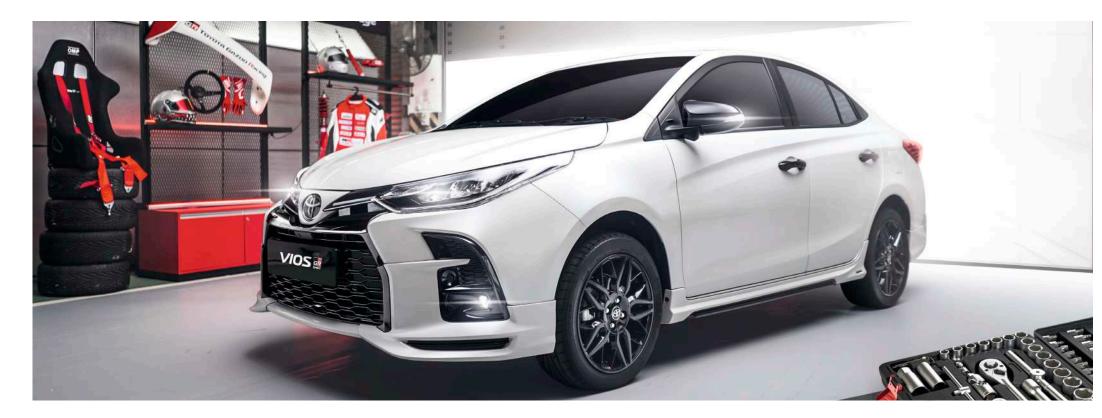

## BRING ON THE THRILL

### THE NEW VIOS GR-S

The thrill-seeker in you deserves the new Vios GR-S: the Philippines' best-selling sedan now with the feel and excitement of Toyota Gazoo Racing motorsport architecture. Drive on the road or on the track, be ready to experience a whole new level of driving exhilaration.

LED Headlamps and Daytime Running Lights GR-S Front

GR-S Front Design (Bumper, Grille, and Front Spoiler)

Piano Black Outer Mirrors

GR-S 16" Alloy Rims

**GR Sport Emblem** 

Piano Black Door Handles

10-Speed CVT Transmission