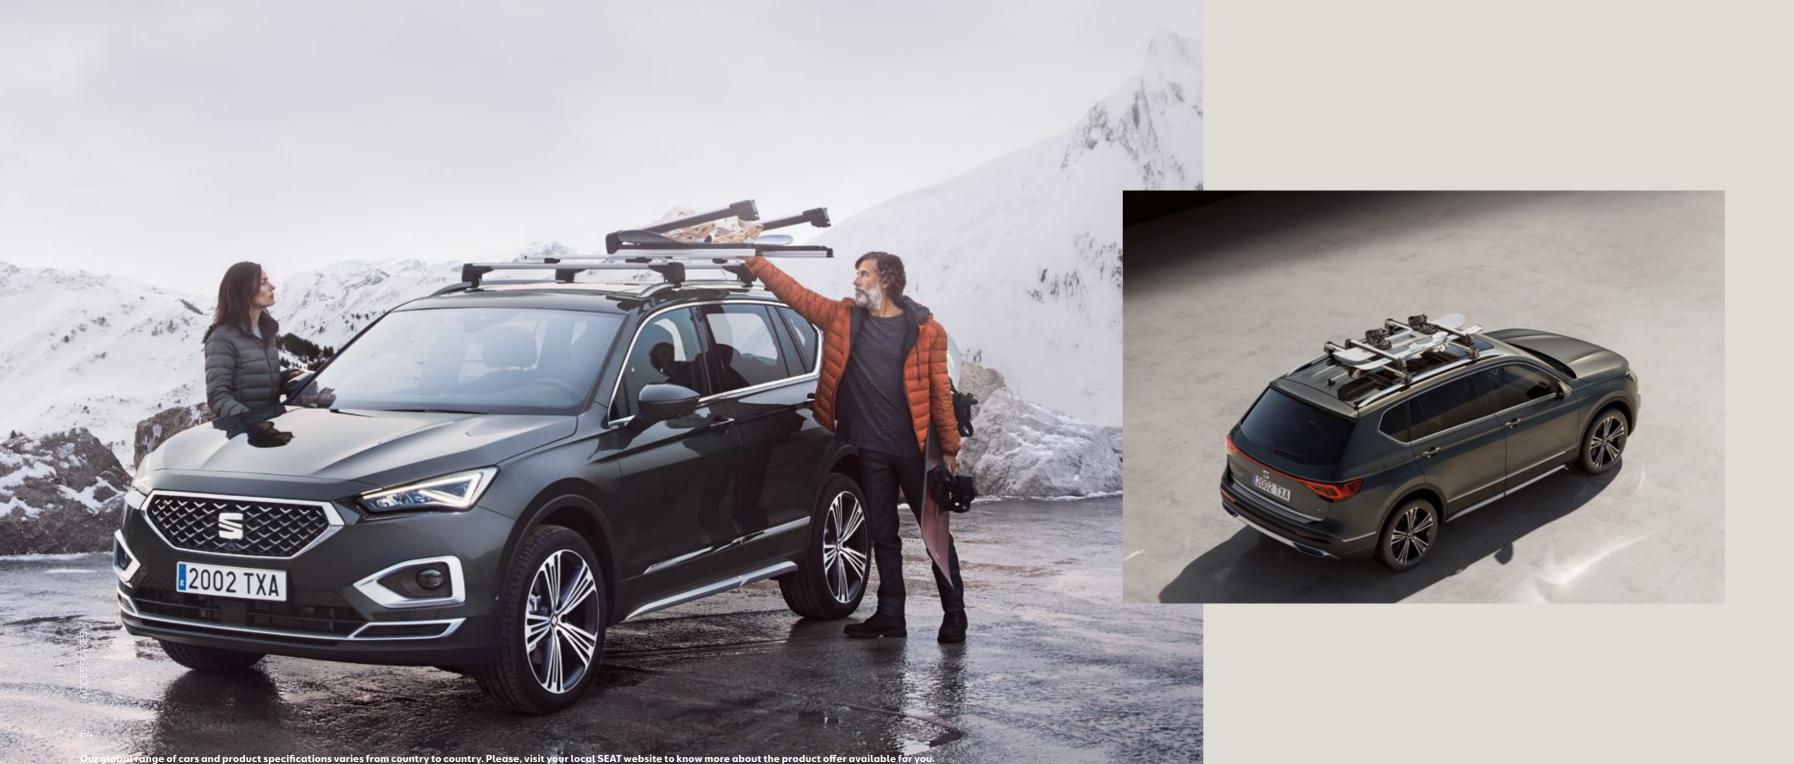

#### Ski rack Xtender.

The more, the better. The extendable ski & snowboard rack lets you carry up to 5 pairs of skis or 2 snowboards at once. So you can enjoy the thrills of the slopes together.

#### Ski rack.

Hitting the slopes this winter? This ski rack is specially designed and perfect for family use. Holding 4-6 skis or 2-4 snowboards.