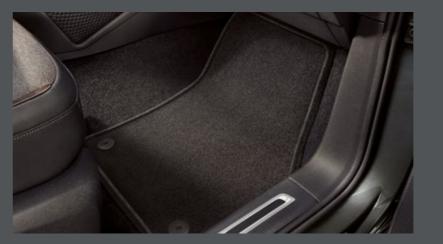

#### Classic grey floor mats.

An extra touch of something great. Front and rear floor mats in sophisticated grey protect and highlight.

#### Rubber mats.

It's your look. Make it last. Waterproof rubber mats add extra grip and protection. Or try textile for even more elegance.

#### Textile floor mats.

Ready for the finishing piece? Textile mats for the front and rear keep the floor of your SEAT Tarraco always looking like new.

Life's too short to sweat the small stuff. The experts in our SEAT Service team use only SEAT Genuine Parts to keep your SEAT Tarraco at its best – and you at your boldest.