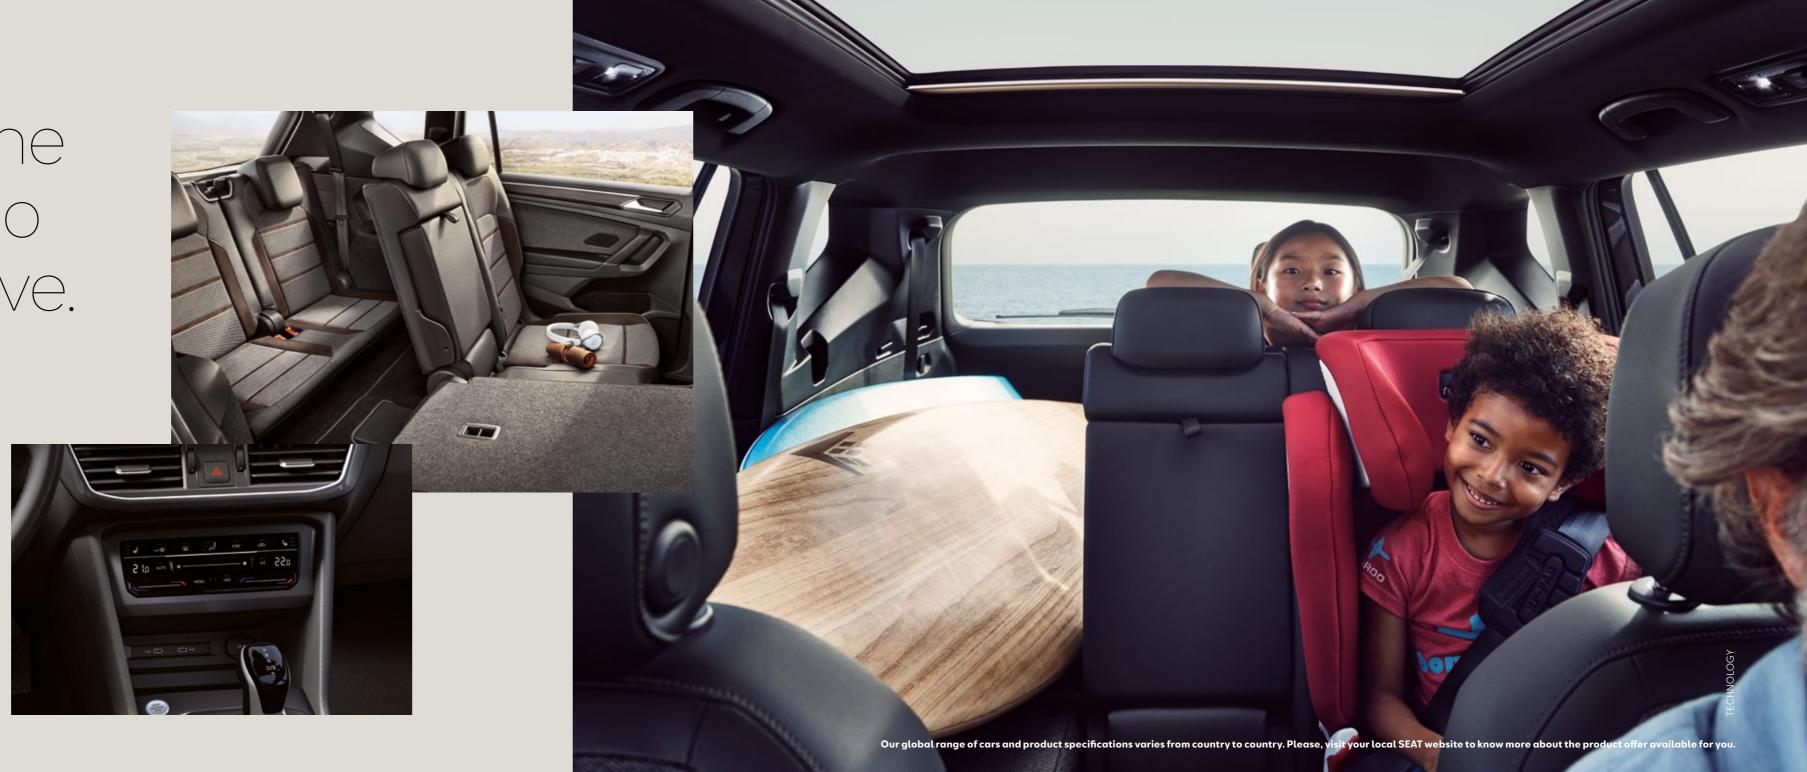

How big is your bucket list? Up to 7 seats gives you 700l with 3<sup>rd</sup> row down or 1775l with 2<sup>nd</sup> and 3<sup>rd</sup> row down. With the 5 seats version, enjoy 760l of standard capacity or 1920l with rear seats down. This is the space to have it all. And more.

More room. For more life.

It's always the season to do what you love.

Travel in comfort and find your ideal temperature wherever you're sat—the 3-zone Climatronic system with Climatouch gives you total control in 3 distinct parts of your SEAT Tarraco, so everyone's happy. Want to keep the cabin fresh? Climatouch's Air Quality Sensor (AQS) and AirCare functions help to regulate and filter airflow to give you better and cleaner air. Still not enough? The heated steering wheel increases comfort and control, necessary for those extreme driving conditions. Goodbye, excuses.