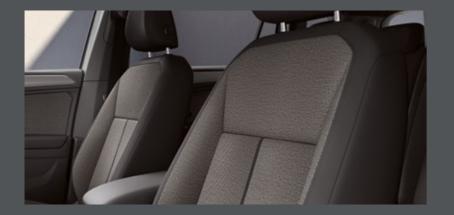

## Share your style.

The SEAT Tarraco comes with contemporary, state-of-the-art interior design elements that refine every ride. For comfort and class choose between Alcantara® textile and Leather Vienna upholstery or for sporty sophistication go for the Bucket seats. Make it your own with a dashboard in bright white, wood or silver. The black roof liner completes any interior finish. The only question is: Who will you enjoy it all with?