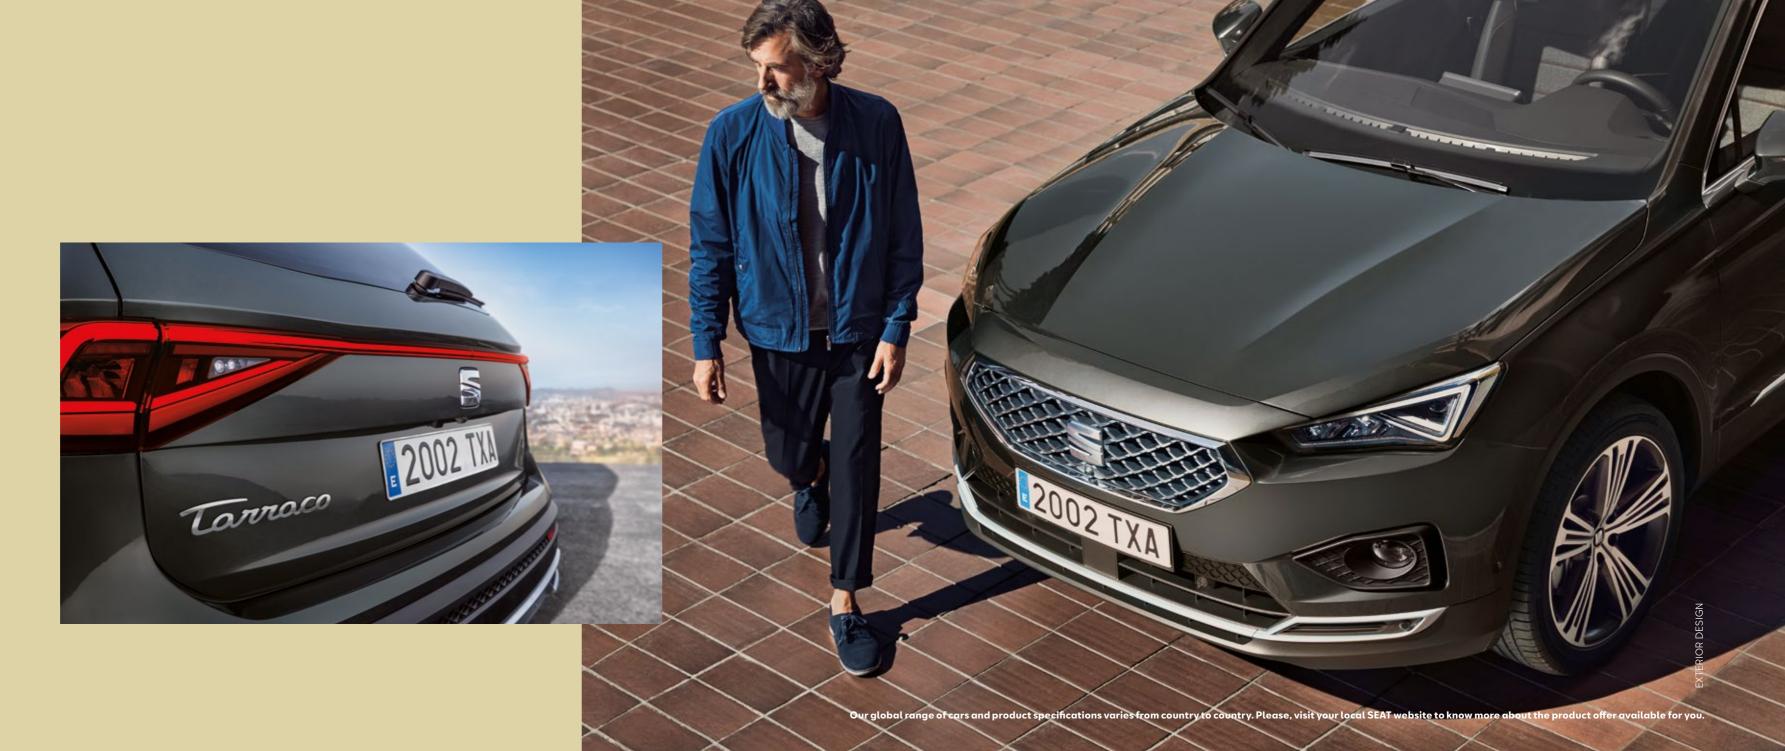

# Dynamic. Daring. Distinctive.

Why settle for just one way of living? The SEAT Tarraco with 4Drive is designed for a life that has it all. A larger front grill boasts its sporty, powerful and daring nature, while the strong and pronounced lines show off its sophisticated and elegant side. The rear coast-to-coast light carries on the stylish look. All signed off with the redesigned, hand-written Tarraco logo on the back.

# Cross the country. Watch the sunrise. Be an explorer.

Want to set the trend? The SEAT Tarraco features the latest in SUV design, so you can pave the way forward in life with a unique style that meets the needs of you and yours. 100% LED technology in the front and rear, including dynamic rear indicators connected by a striking design. A Welcome Light to help you find your way in the dark.