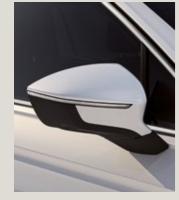

# Cross the country. Watch the sunrise. Be an explorer.

Want to set the trend? The SEAT Tarraco features the latest in SUV design, so you can pave the way forward in life with a unique style that meets the needs of you and yours. 100% LED technology in the front and rear, including dynamic rear indicators connected by a striking design. A Welcome Light to help you find your way in the dark.