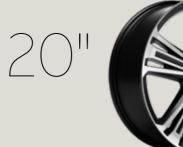

Ready for more? Lightweight 20" Machined Alloy Wheels make a big statement on the road.

Our global range of cars and product specifications varies from country to co y. Please, visit your local SEAT website to know more about the product offer available for you.