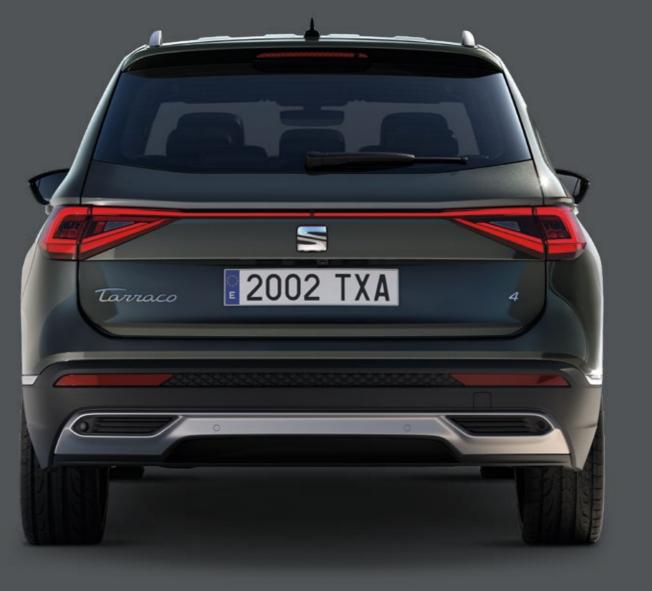

# Dynamic. Daring. Distinctive.

Why settle for just one way of living? The SEAT Tarraco with 4Drive is designed for a life that has it all. A larger front grill boasts its sporty, powerful and daring nature, while the strong and pronounced lines show off its sophisticated and elegant side. The rear coast-to-coast light carries on the stylish look. All signed off with the redesigned, hand-written Tarraco logo on the back.

# Cross the country. Watch the sunrise. Be an explorer.

Want to set the trend? The SEAT Tarraco features the latest in SUV design, so you can pave the way forward in life with a unique style that meets the needs of you and yours. 100% LED technology in the front and rear, including dynamic rear indicators connected by a striking design. A Welcome Light to help you find your way in the dark.