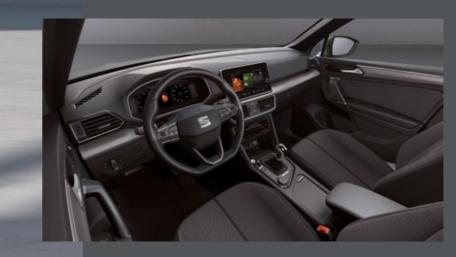

# A world of experiences. Waiting for you.

The road is an empty page. So what's your story? SEAT's new intelligent assistant, HolaHola, allows you to manage and command your car with your voice only.

Connect your smartphone to the 9,2" touchscreen via Apple CarPlay™ or Android Auto™ and manage your favourite apps and music. Enjoy natural and balanced sound on 10 premium-tuned speakers with the BeatsAudio™ sound system.

The customisable 10,25" SEAT Digital Cockpit now allows for 3 independent functions to be shown on one easy-to-see display. The dashboard touchscreen gives you an additional 3 panels that can also be displayed simultaneously. Full connectivity at a glance.

#### Clearer vision. Simpler touch.

An enlarged 8,25" touchscreen allows you to access multiple functions with ease.