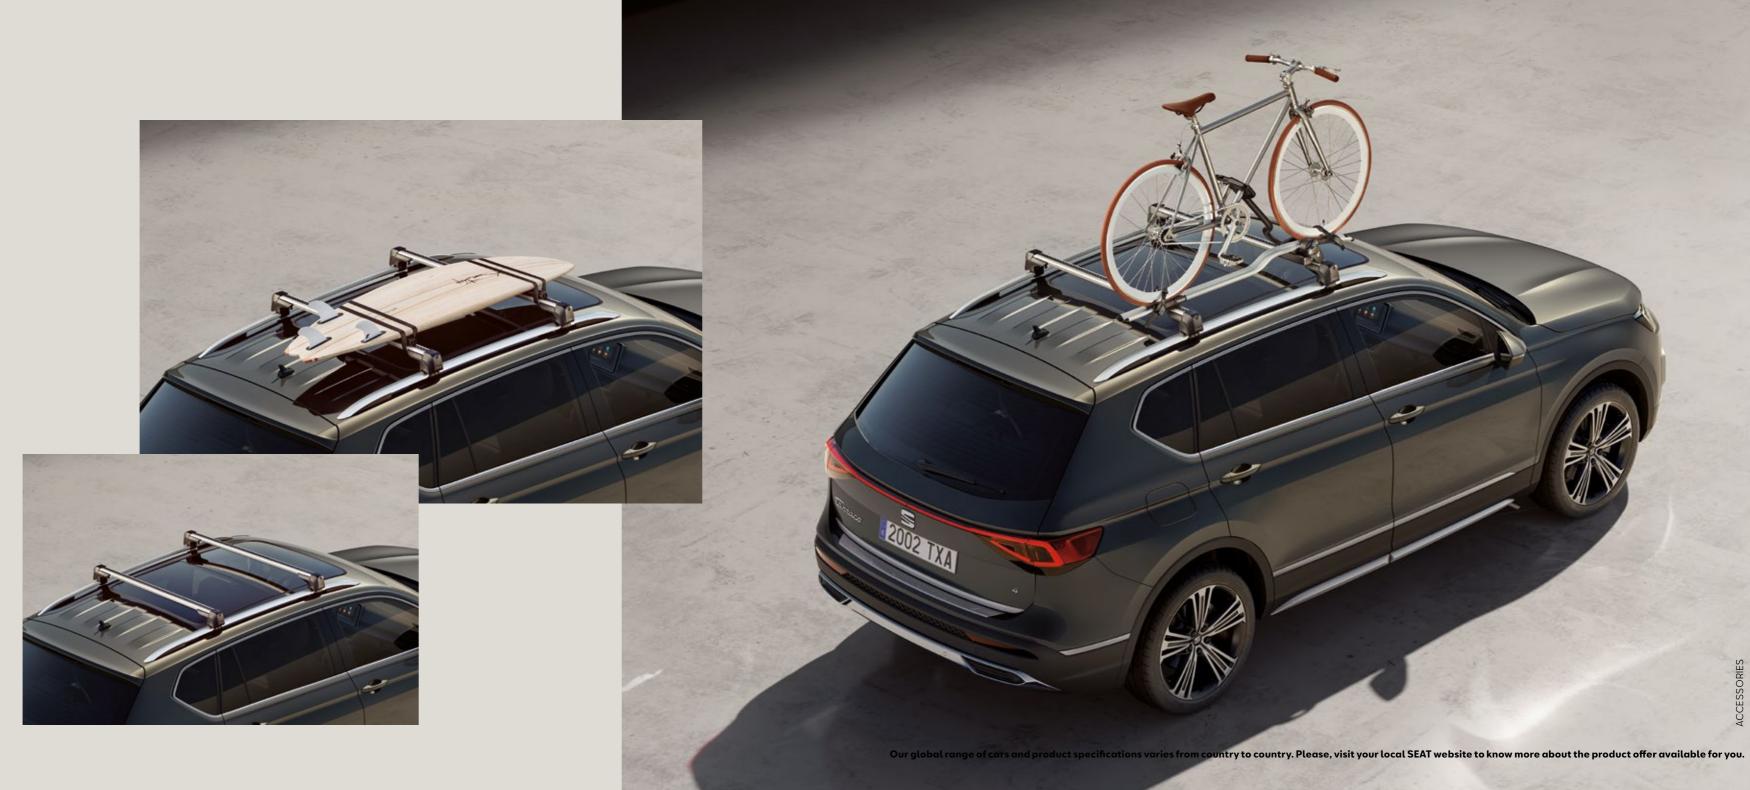

#### Surf rack.

Always on the move? The surfboard rack fits securely on the roof bars and adapts to the size of up to 2 boards.

#### Bike rack.

Going off the beaten path? Bring your bicycle with you in the easy to mount and reposition bike rack. Fast and easy fastening. With long-lasting care for your bike's frame tubes.