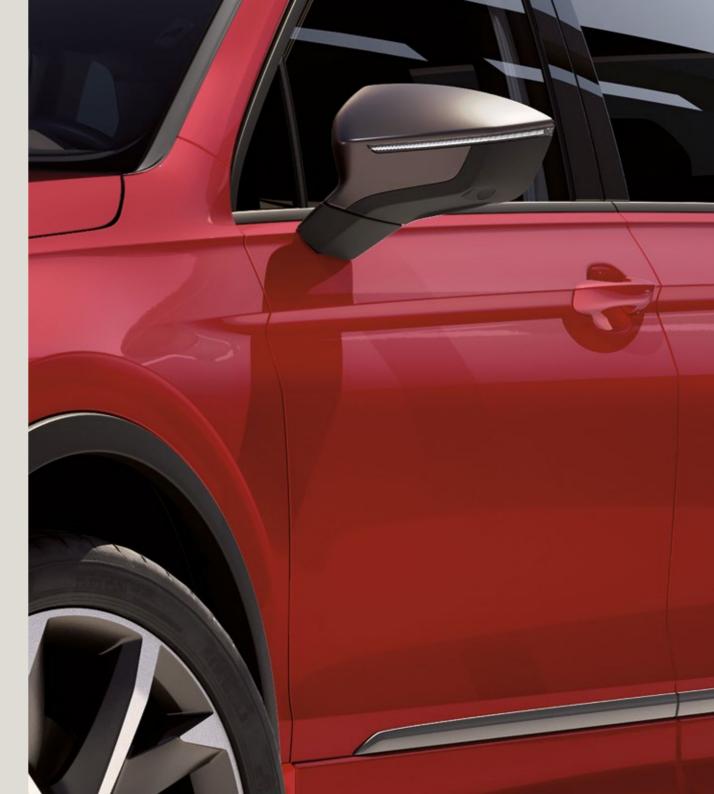

# Dynamic. Daring. Distinctive.

Why settle for just one way of living? The SEAT Tarraco with 4Drive is designed for a life that has it all. A larger front grill boasts its sporty, powerful and daring nature, while the strong and pronounced lines show off its sophisticated and elegant side. The rear coast-to-coast light carries on the stylish look. All signed off with the redesigned, hand-written Tarraco logo on the back.

# Cross the country. Watch the sunrise. Be an explorer.

Want to set the trend? The SEAT Tarraco features the latest in SUV design, so you can pave the way forward in life with a unique style that meets the needs of you and yours. 100% LED technology in the front and rear, including dynamic rear indicators connected by a striking design. A Welcome Light to help you find your way in the dark.

Ready for more? Lightweight 20" Machined Alloy Wheels make a big statement on the road.

Our global range of cars and product specifications varies from country to co y. Please, visit your local SEAT website to know more about the product offer available for you.