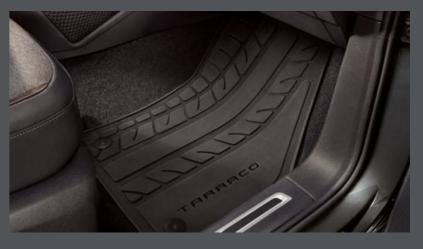

#### Velpic® mats.

Take on the road in comfort with thick Velpic<sup>®</sup> mats featuring a non-slip rubber backing.

#### Classic grey floor mats.

An extra touch of something great. Front and rear floor mats in sophisticated grey protect and highlight.

#### Rubber mats.

It's your look. Make it last. Waterproof rubber mats add extra grip and protection. Or try textile for even more elegance.

#### Textile floor mats.

Ready for the finishing piece? Textile mats for the front and rear keep the floor of your SEAT Tarraco always looking like new.

Life's too short to sweat the small stuff. The experts in our SEAT Service team use only SEAT Genuine Parts to keep your SEAT Tarraco at its best – and you at your boldest.