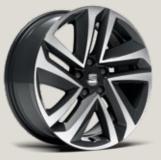

## Wheels.

171

DYNAMIC 17"
ALLOY WHEELS

1811

PERFORMANCE 18"

MACHINED ALLOY WHEELS

TO STATE OF THE PERFORMANCE 18"

1911

EXCLUSIVE 19"
MACHINED AEROWHEEL

EXCLUSIVE 19"
MACHINED ALLOY WHEELS

R

SUPREME 20"
MACHINED ALLOY WHEELS

SUPREME 20"
MACHINED ALLOY WHEELS

Style Style Style XCellence XC
FR FR
Serial Optional