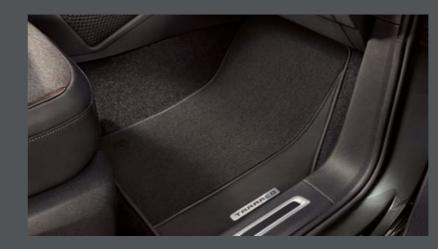

#### Classic grey floor mats.

An extra touch of something great. Front and rear floor mats in sophisticated grey protect and highlight.

#### Rubber mats.

It's your look. Make it last. Waterproof rubber mats add extra grip and protection. Or try textile for even more elegance.

#### Textile floor mats.

Ready for the finishing piece? Textile mats for the front and rear keep the floor of your SEAT Tarraco always looking like new.

Life's too short to sweat the small stuff. The experts in our SEAT Service team use only SEAT Genuine Parts to keep your SEAT Tarraco at its best – and you at your boldest.