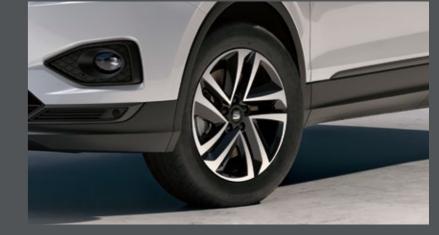

Ready for more? Lightweight 20" Machined Alloy Wheels make a big statement on the road.

Our global range of cars and product specifications varies from country to co y. Please, visit your local SEAT website to know more about the product offer available for you.