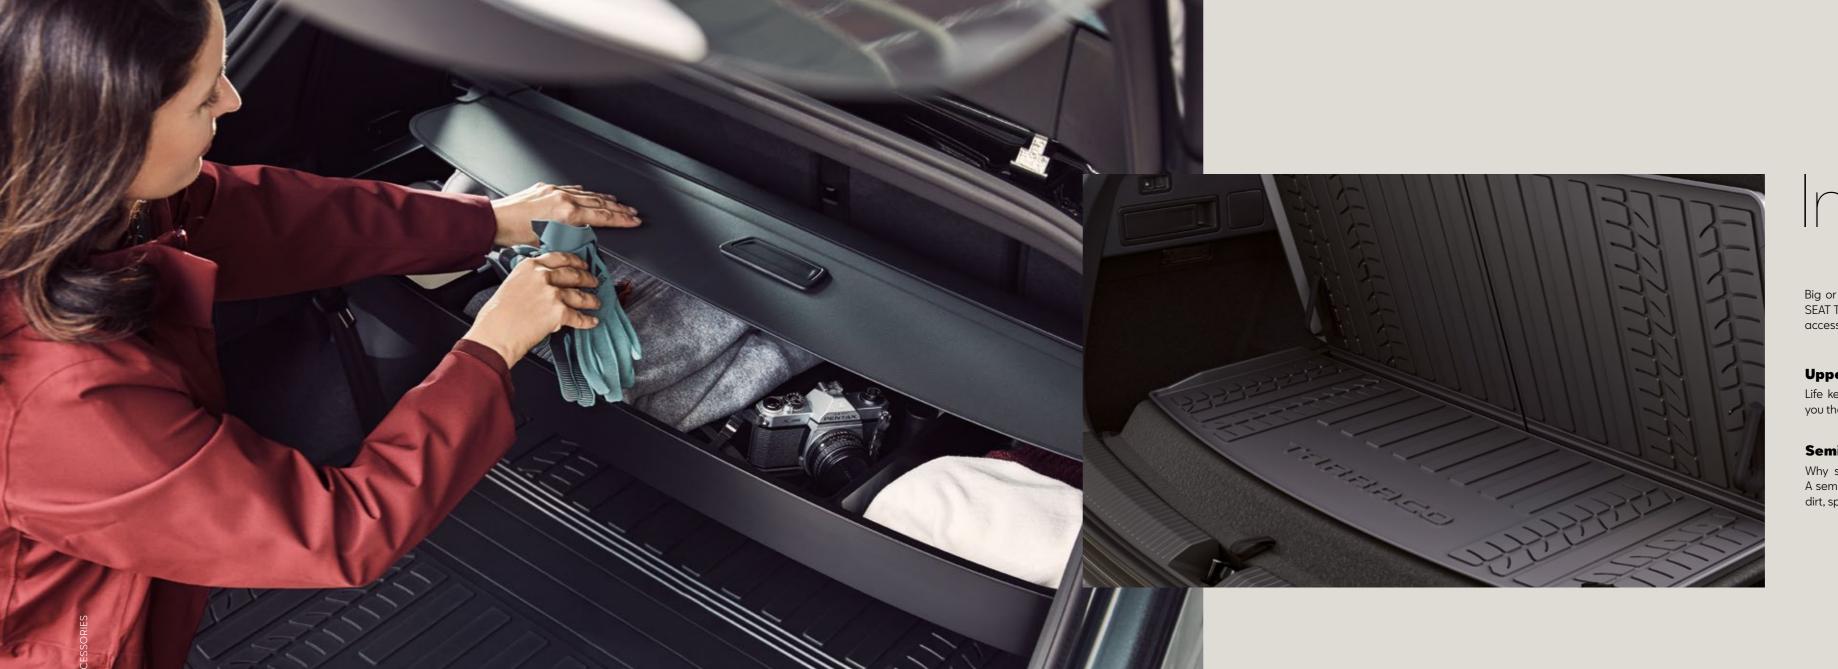

## Interior.

Big or small, every plan has got the gear to match. The SEAT Tarraco comes with a variety of boot equipment and accessories so nothing gets left behind.

#### Upper boot tray.

Life keeps growing? Two layers of storage give you the extra space to get out and go.

#### Semi-rigid boot tray.

Why should a little dirt ever slow you down? A semi-rigid foam piece protects your boot from dirt, spills and whatever else the road may bring.