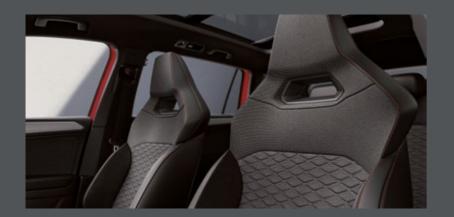

#### Made to measure.

The Bucket seats give you the control necessary for the track. Once adjusted to suit your ideal driving posture, the memory function stores this data and will automatically revert it back to this position.

#### Interior:

- Illuminated door step with FR lettering
- White ambient light in front and rear door panels
- Interior light in footwell
- 2 reading lights in front
- Leather multi-function sport steering wheel with FR Logo
- Bucket Sport seats
- Electric driver seat with memory function
- Aluminium pedals