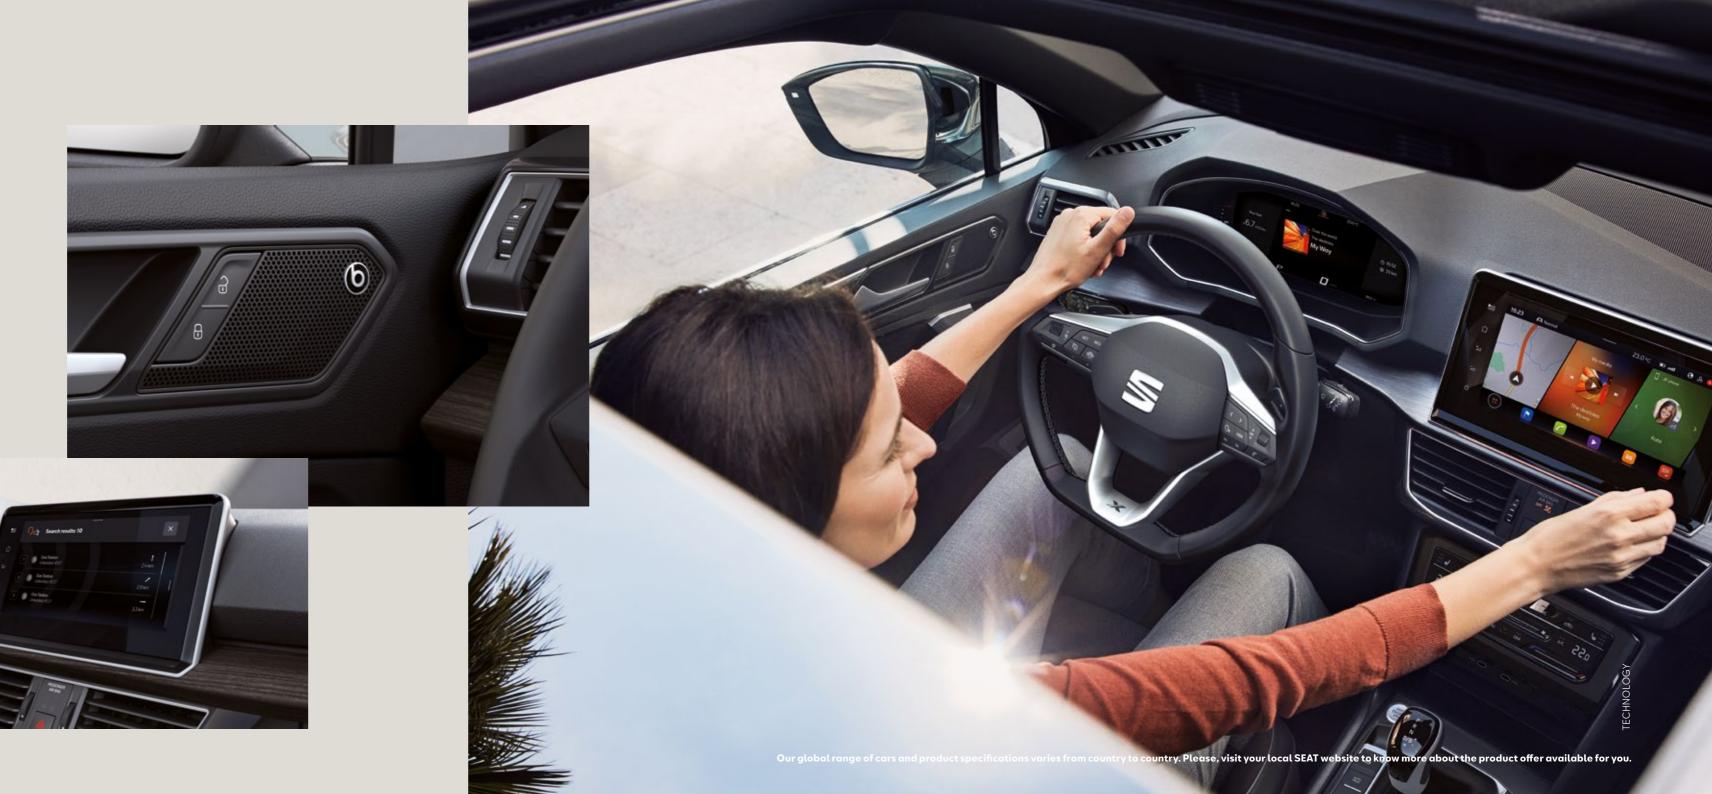

# A world of experiences. Waiting for you.

The road is an empty page. So what's your story? SEAT's new intelligent assistant, HolaHola, allows you to manage and command your car with your voice only.

Connect your smartphone to the 9,2" touchscreen via Apple CarPlay™ or Android Auto™ and manage your favourite apps and music. Enjoy natural and balanced sound on 10 premium-tuned speakers with the BeatsAudio™ sound system.

The customisable 10,25" SEAT Digital Cockpit now allows for 3 independent functions to be shown on one easy-to-see display. The dashboard touchscreen gives you an additional 3 panels that can also be displayed simultaneously. Full connectivity at a glance.