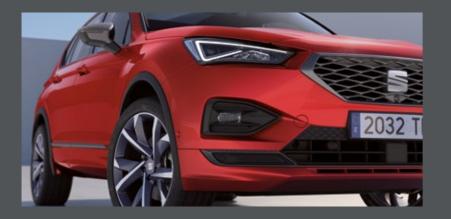

# Dynamic. Daring. Distinctive.

Why settle for just one way of living? The SEAT Tarraco with 4Drive is designed for a life that has it all. A larger front grill boasts its sporty, powerful and daring nature, while the strong and pronounced lines show off its sophisticated and elegant side. The rear coast-to-coast light carries on the stylish look. All signed off with the redesigned, hand-written Tarraco logo on the back.

# Cross the country. Watch the sunrise. Be an explorer.

Want to set the trend? The SEAT Tarraco features the latest in SUV design, so you can pave the way forward in life with a unique style that meets the needs of you and yours. 100% LED technology in the front and rear, including dynamic rear indicators connected by a striking design. A Welcome Light to help you find your way in the dark.

Ready for more? Lightweight 20" Machined Alloy Wheels make a big statement on the road.

Our global range of cars and product specifications varies from country to co y. Please, visit your local SEAT website to know more about the product offer available for you.