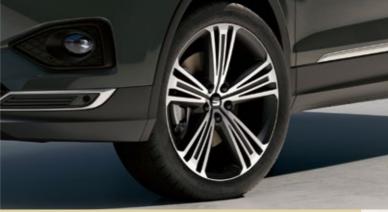

#### No need to start small.

Supreme 20" Matte Machined Alloy Wheels dare you to live big. Lightweight. Stylish. And the largest in SEAT history.