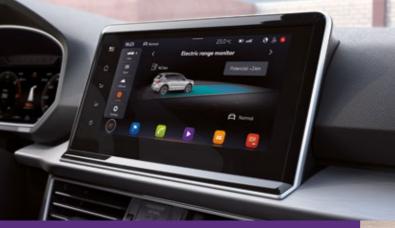

# A world of experiences. Waiting for you.

The road is an empty page. So what's your story? SEAT's new intelligent assistant, HolaHola, allows you to manage and command your car with your voice only.

Connect your smartphone to the 9,2" touchscreen via Apple CarPlay™ or Android Auto™ and manage your favourite apps and music. Enjoy natural and balanced sound on 10 premium-tuned speakers with the BeatsAudio™ sound system.

The customisable 10,25" SEAT Digital Cockpit now allows for 3 independent functions to be shown on one easy-to-see display. The dashboard touchscreen gives you an additional 3 panels that can also be displayed simultaneously. Full connectivity at a glance.