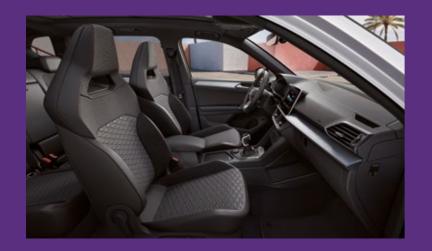

## Share your style.

The SEAT Tarraco comes with contemporary, state-of-the-art interior design elements that refine every ride. For comfort and class choose between Alcantara® textile and Leather Vienna upholstery or for sporty sophistication go for the Bucket seats. Make it your own with a dashboard in bright white, wood or silver. The black roof liner completes any interior finish. The only question is: Who will you enjoy it all with?