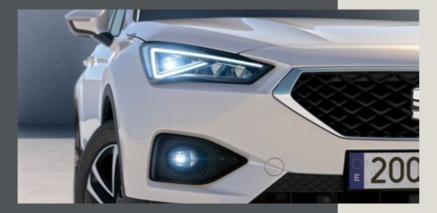

# Cross the country. Watch the sunrise. Be an explorer.

Want to set the trend? The SEAT Tarraco features the latest in SUV design, so you can pave the way forward in life with a unique style that meets the needs of you and yours. 100% LED technology in the front and rear, including dynamic rear indicators connected by a striking design. A Welcome Light to help you find your way in the dark.

Ready for more? Lightweight 20" Machined Alloy Wheels make a big statement on the road.

Our global range of cars and product specifications varies from country to co y. Please, visit your local SEAT website to know more about the product offer available for you.