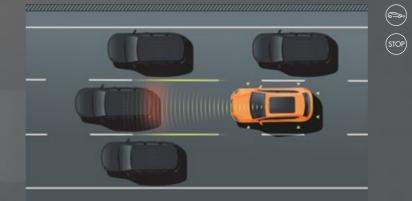

#### Side Assist.

Side Assist can detect approaching cars outside your field of vision, giving you a warning signal to help you when overtaking or changing lanes.

#### Traffic Jam & Lane Assist.

Traffic Jam Assist estimates your distance from other cars and adjusts your speed accordingly. Meanwhile, Lane Assist makes sure you're safely in the right lane.