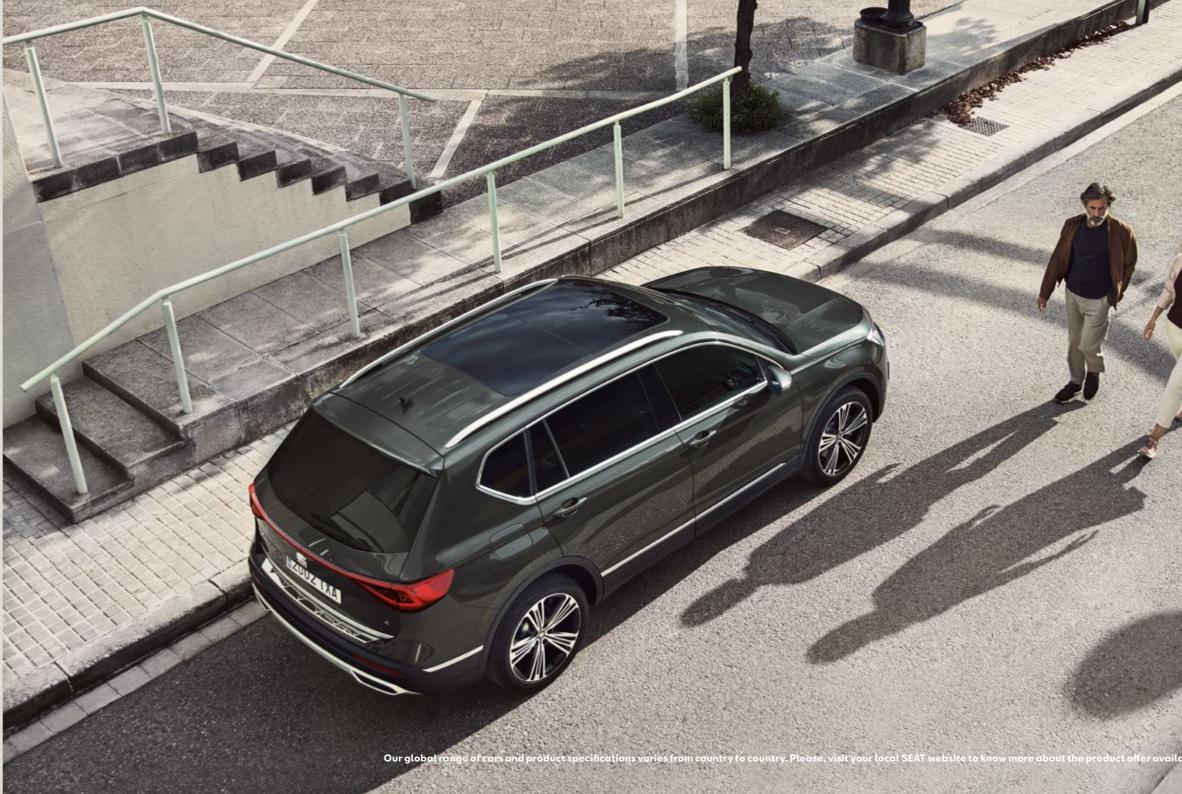

How big is your bucket list? Up to 7 seats gives you 700l with 3<sup>rd</sup> row down or 1775l with 2<sup>nd</sup> and 3<sup>rd</sup> row down. With the 5 seats version, enjoy 760l of standard capacity or 1920l with rear seats down. This is the space to have it all. And more.

More room. For more life.