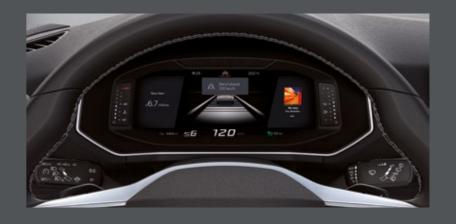

The customisable 10,25" SEAT Digital Cockpit now allows for 3 independent functions to be shown on one easy-to-see display. The dashboard touchscreen gives you an additional 3 panels that can also be displayed simultaneously. Full connectivity at a glance.

#### **Traffic Sign Recognition.**

What's ahead? The integrated front camera lets you see speed limits and overtaking restrictions directly in the SEAT Digital Cockpit.