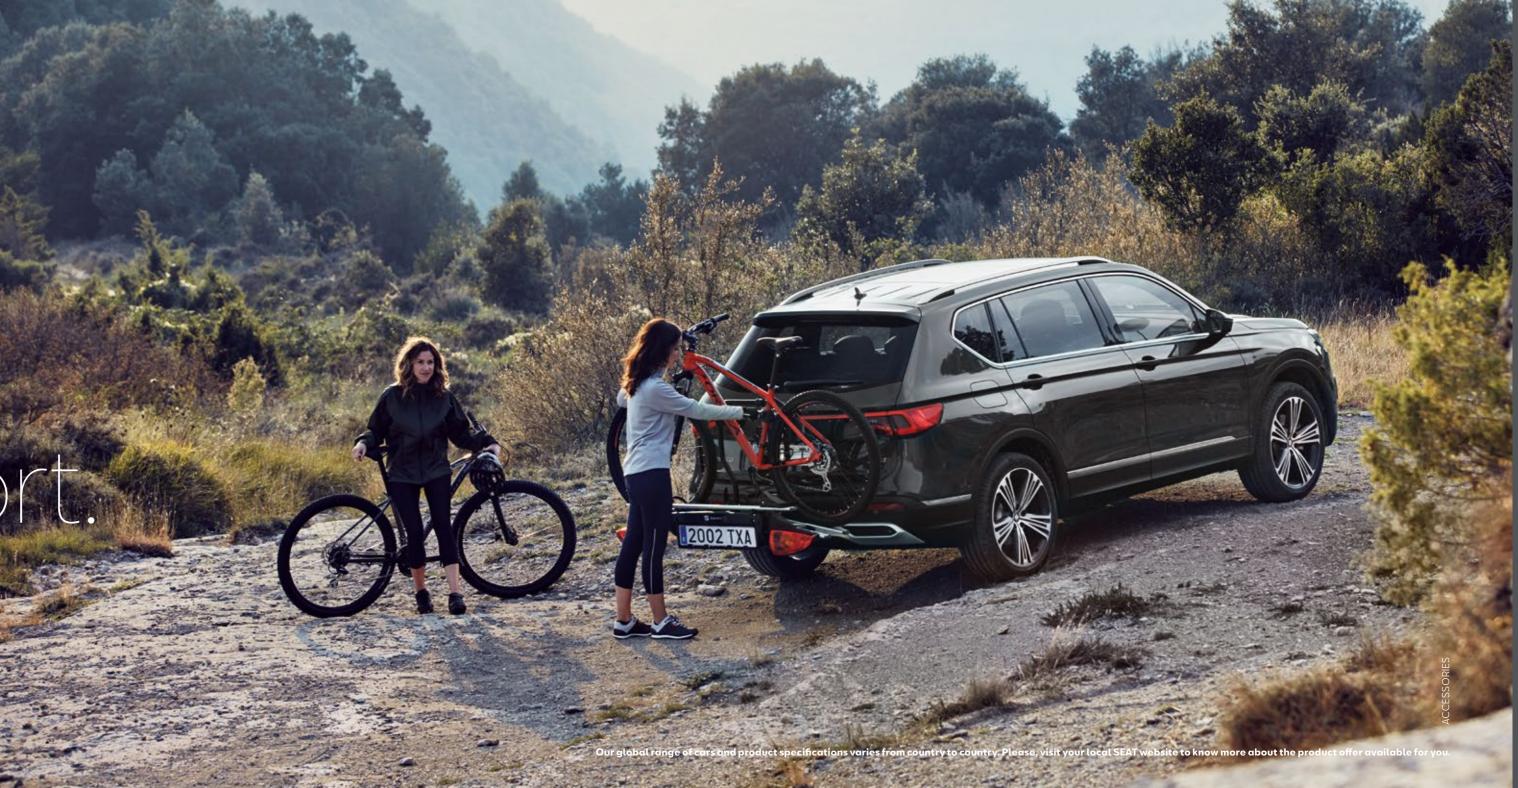

#### Bike rack.

Going off the beaten path? Bring your bicycle with you in the easy to mount and reposition bike rack. Fast and easy fastening. With long-lasting care for your bike's frame tubes.