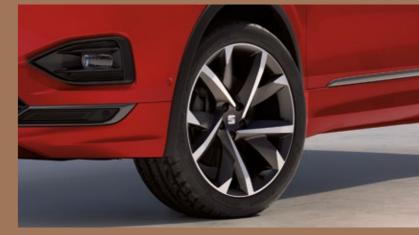

Ready for more? Lightweight 20" Machined Alloy Wheels make a big statement on the road.

Our global range of cars and product specifications varies from country to co y. Please, visit your local SEAT website to know more about the product offer available for you.

#### Best is better.

Top of the line SUPREME 20" Matte Machined Alloy Wheels in Cosmo Grey. It doesn't get any better than this.