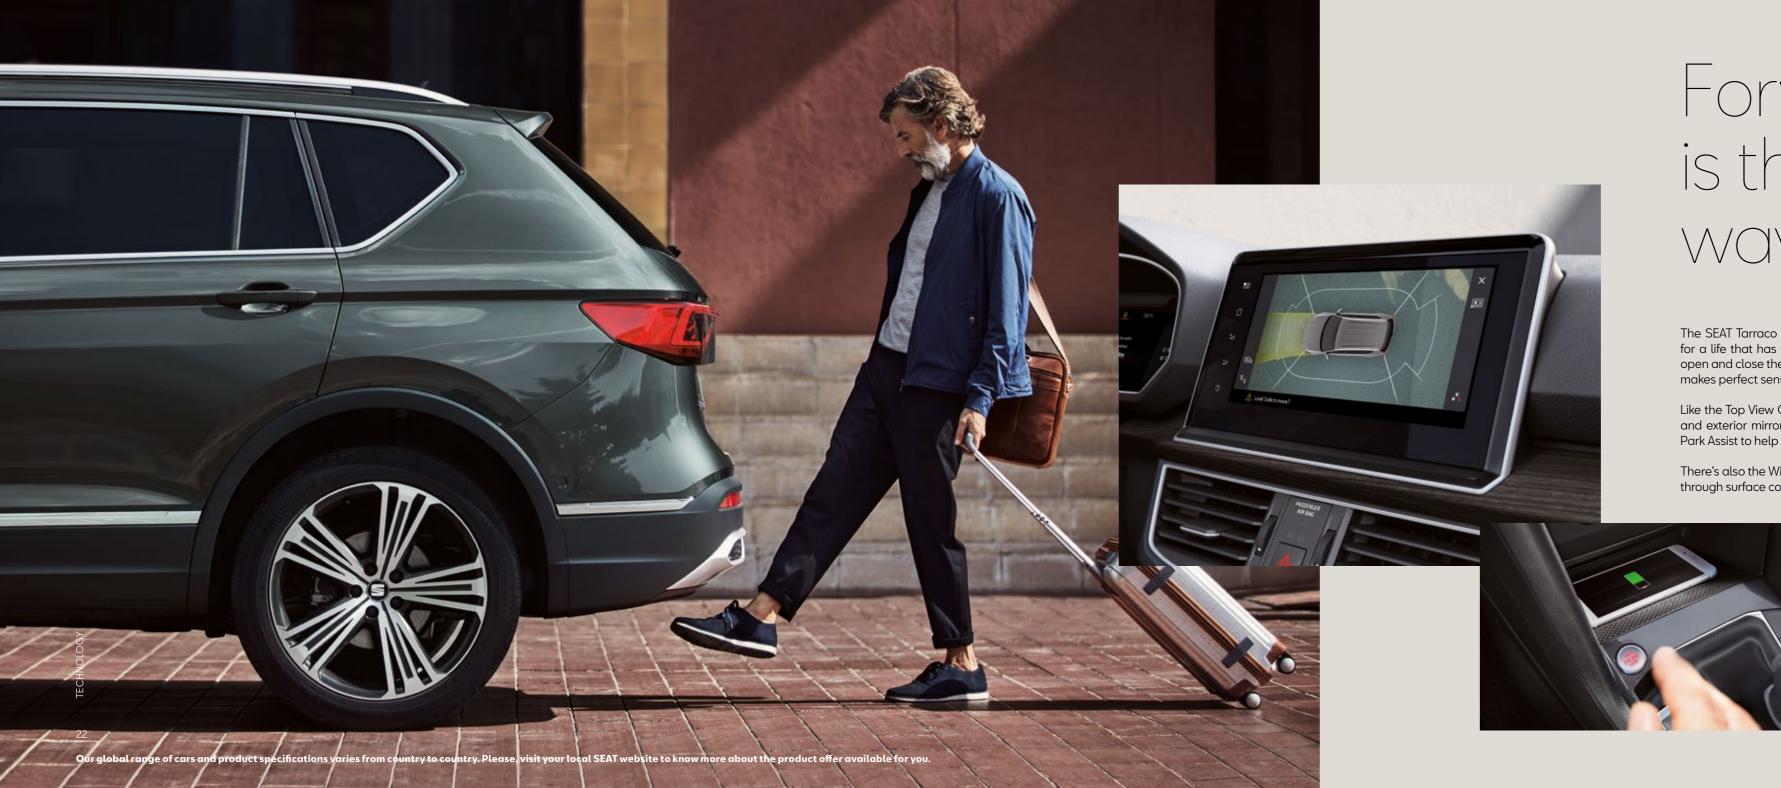

# Forward is the only way to go.

The SEAT Tarraco comes with the most advanced technology for a life that has it all. The Virtual Pedal makes sure you can open and close the boot even with your arms full. A feature that makes perfect sense when you think about it.

Like the Top View Camera, featuring cameras in the front, rear and exterior mirrors that provide 360° visibility and work with Park Assist to help you park hands-free.

There's also the Wireless Charger, powering your phone simply through surface contact.