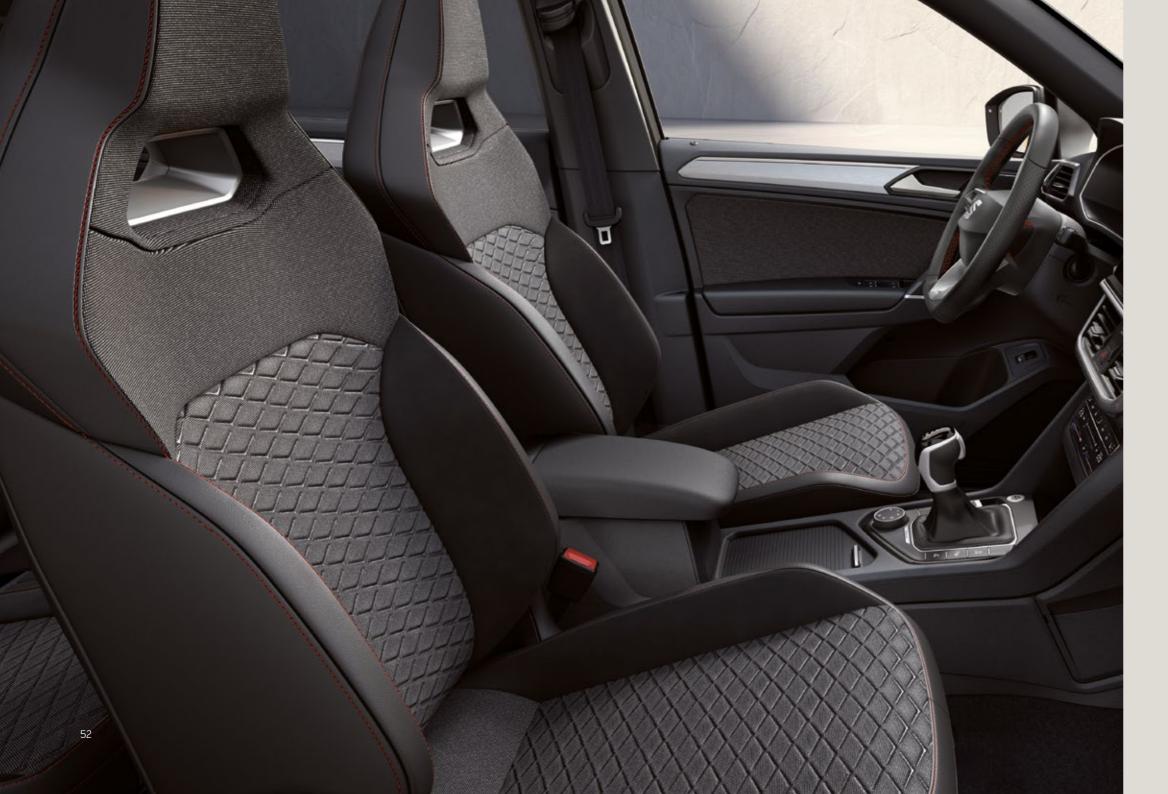

## Share your style.

The SEAT Tarraco comes with contemporary, state-of-the-art interior design elements that refine every ride. For comfort and class choose between Alcantara® textile and Leather Vienna upholstery or for sporty sophistication go for the Bucket seats. Make it your own with a dashboard in bright white, wood or silver. The black roof liner completes any interior finish. The only question is: Who will you enjoy it all with?

# Upholstery.

CLOTH OLOT WITH BLACK ALCANTARA® INSERTS

BUCKET

LEATHER VIENNA BLACK

**CLOTH BAZA WITH ALCANTARA® INSERTS** 

LEATHER VIENNA BLACK

Serial **E** 

Optional