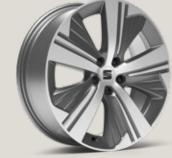

## Wheels.

171

DYNAMIC 17"
ALLOY WHEELS

1811

PERFORMANCE 18"

MACHINED ALLOY WHEELS

TO STATE OF THE PERFORMANCE 18"

1911

EXCLUSIVE 19"
MACHINED AEROWHEEL

EXCLUSIVE 19"
MACHINED ALLOY WHEELS

R

SUPREME 20"
MACHINED ALLOY WHEELS

SUPREME 20"
MACHINED ALLOY WHEELS

Style Style Style XCellence XC
FR FR
Serial Optional