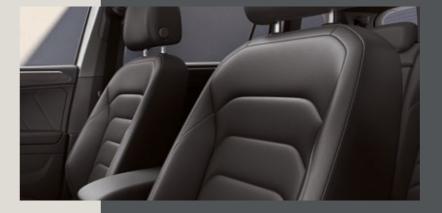

## Share your style.

The SEAT Tarraco comes with contemporary, state-of-the-art interior design elements that refine every ride. For comfort and class choose between Alcantara® textile and Leather Vienna upholstery or for sporty sophistication go for the Bucket seats. Make it your own with a dashboard in bright white, wood or silver. The black roof liner completes any interior finish. The only question is: Who will you enjoy it all with?

#### Enjoy the ride.

Style meets class with Comfort seats in Olot upholstery featuring bold black Alcantara® inserts.