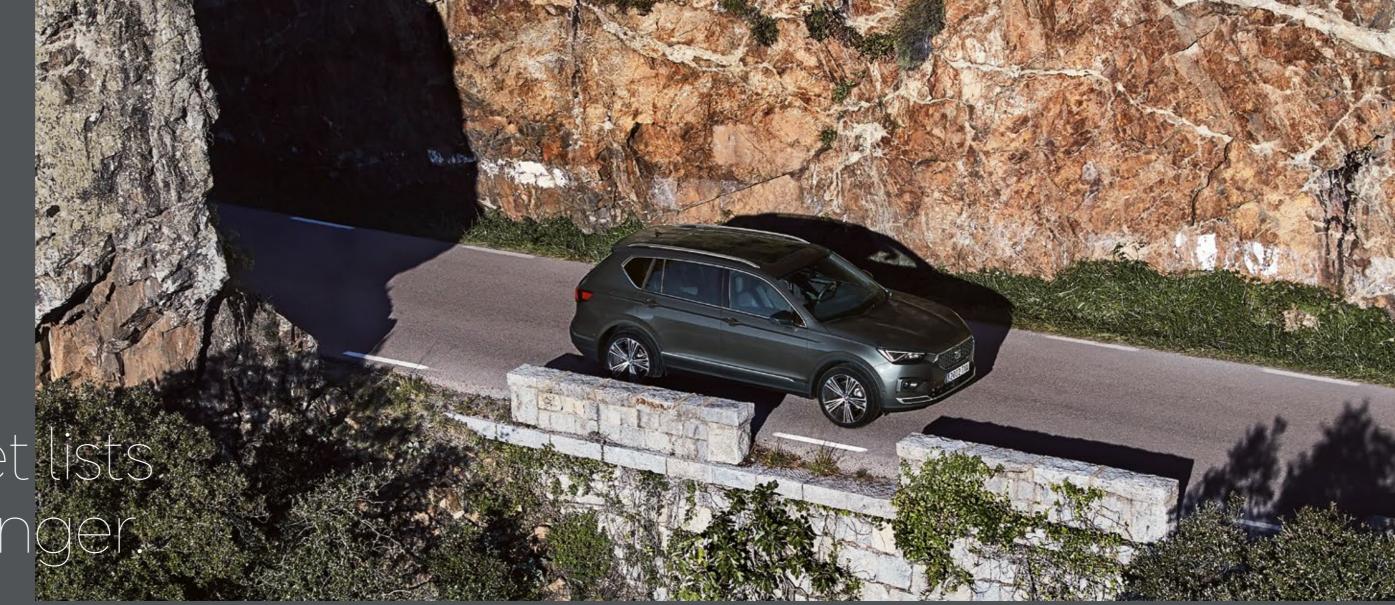

The best bucket lists keep getting longer.

# Dynamic. Daring. Distinctive.

Why settle for just one way of living? The SEAT Tarraco with 4Drive is designed for a life that has it all. A larger front grill boasts its sporty, powerful and daring nature, while the strong and pronounced lines show off its sophisticated and elegant side. The rear coast-to-coast light carries on the stylish look. All signed off with the redesigned, hand-written Tarraco logo on the back.