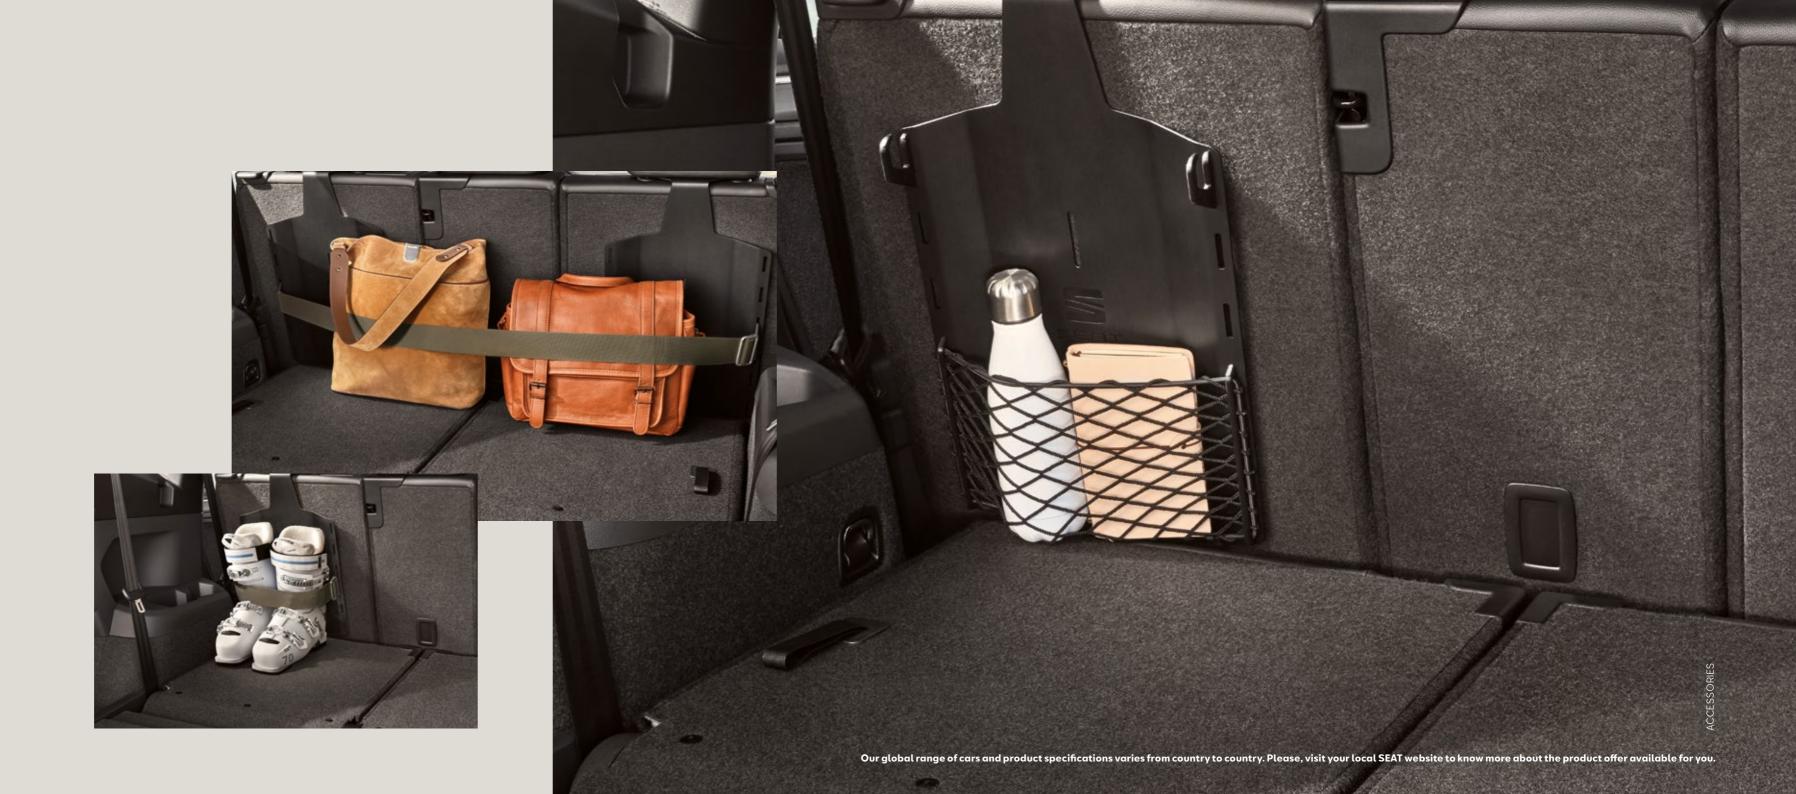

#### Multifunctional elastic band.

You're the one on the move, not your luggage. Strap in your bags and belongings with an elastic band in the boot. And move forward with peace of mind.

#### Multifunctional base & net.

Like to stay prepared? By adding a base and net to one side of the boot, small essentials can be kept within easy reach.

o wish is too big. e ready for anything.