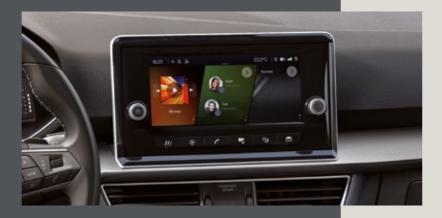

# A world of experiences. Waiting for you.

The road is an empty page. So what's your story? SEAT's new intelligent assistant, HolaHola, allows you to manage and command your car with your voice only.

Connect your smartphone to the 9,2" touchscreen via Apple CarPlay™ or Android Auto™ and manage your favourite apps and music. Enjoy natural and balanced sound on 10 premium-tuned speakers with the BeatsAudio™ sound system.

The customisable 10,25" SEAT Digital Cockpit now allows for 3 independent functions to be shown on one easy-to-see display. The dashboard touchscreen gives you an additional 3 panels that can also be displayed simultaneously. Full connectivity at a glance.