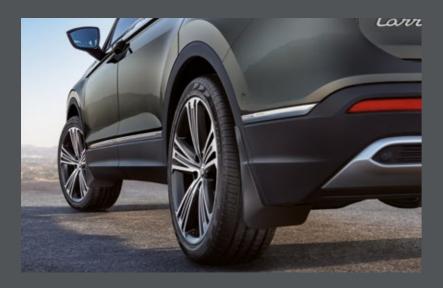

#### Front and rear mudflaps.

New roads bring new challenges. With mudflaps in the front and rear, you can protect your SEAT Tarraco from any flying debris.