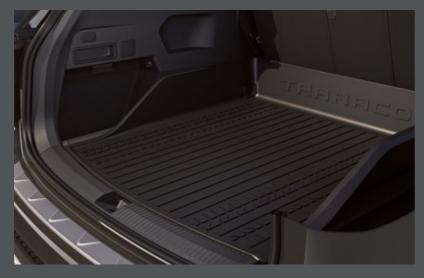

#### Boot tray & bumper moulding.

Big plans? The boot tray with high walls and stainlesssteel moulding protect your SEAT Tarraco during loading and unloading.