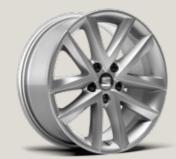

## Wheels.

171

DYNAMIC 17"
ALLOY WHEELS

1811

PERFORMANCE 18"

MACHINED ALLOY WHEELS

TO STATE OF THE PERFORMANCE 18"

1911

EXCLUSIVE 19"
MACHINED AEROWHEEL

EXCLUSIVE 19"
MACHINED ALLOY WHEELS

R

SUPREME 20"
MACHINED ALLOY WHEELS

SUPREME 20"
MACHINED ALLOY WHEELS

Style Style Style XCellence XC
FR FR
Serial Optional