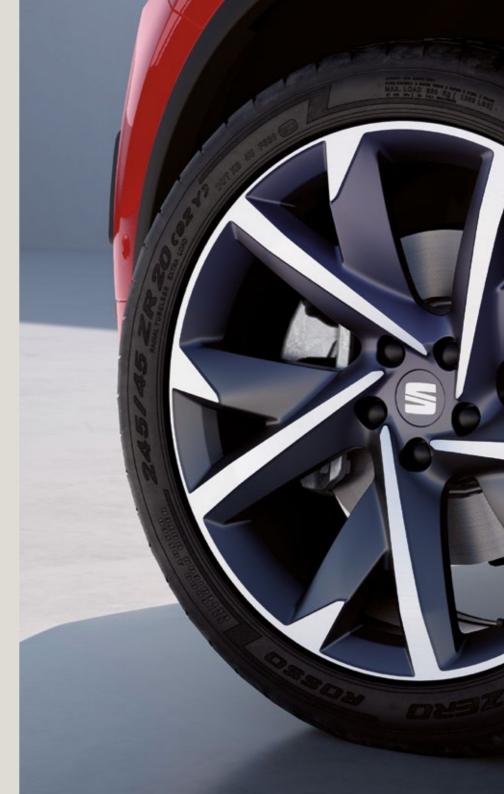

# Why settle for less?

Supreme 20" Machined Alloy Wheels. Hot-stamped front grille. And a design that embraces sophistication inside and out. The Xcellence trim is for those who know that when it comes to getting all that life has to offer, every detail matters.

#### No need to start small.

Supreme 20" Matte Machined Alloy Wheels dare you to live big. Lightweight. Stylish. And the largest in SEAT history.