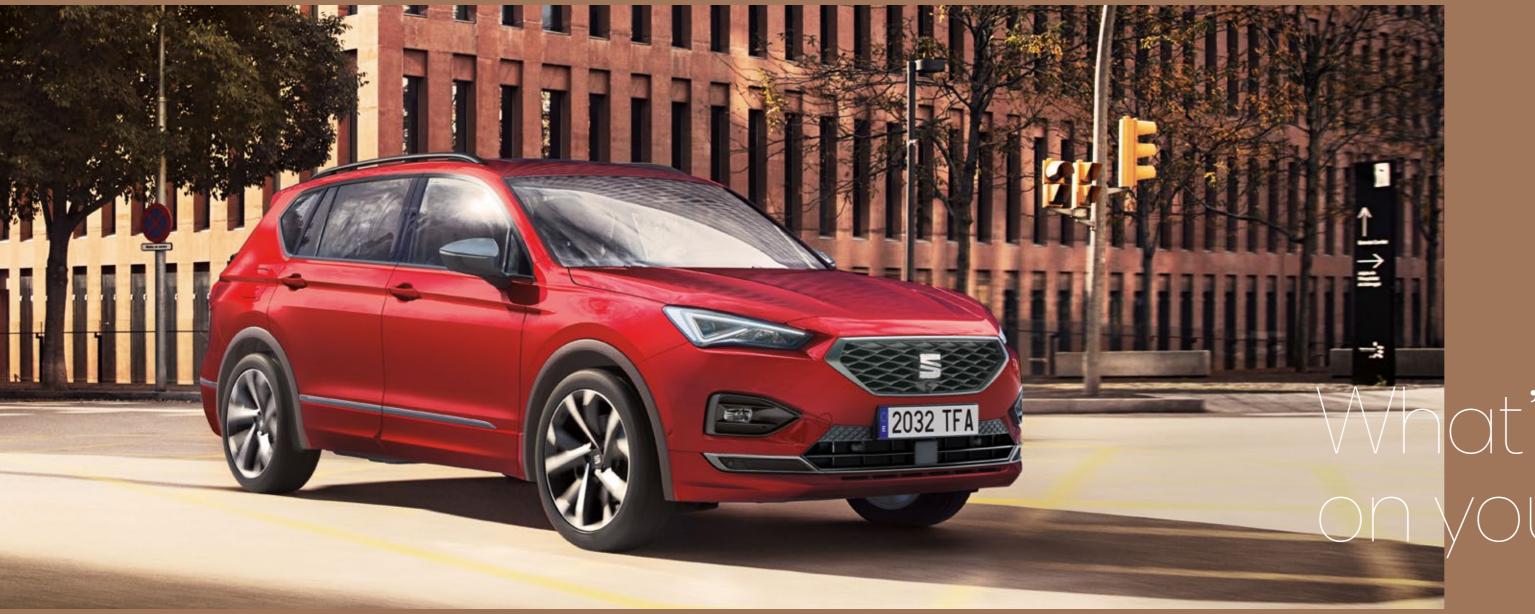

# Dynamic. Daring. Distinctive.

Why settle for just one way of living? The SEAT Tarraco with 4Drive is designed for a life that has it all. A larger front grill boasts its sporty, powerful and daring nature, while the strong and pronounced lines show off its sophisticated and elegant side. The rear coast-to-coast light carries on the stylish look. All signed off with the redesigned, hand-written Tarraco logo on the back.

# Cross the country. Watch the sunrise. Be an explorer.

Want to set the trend? The SEAT Tarraco features the latest in SUV design, so you can pave the way forward in life with a unique style that meets the needs of you and yours. 100% LED technology in the front and rear, including dynamic rear indicators connected by a striking design. A Welcome Light to help you find your way in the dark.