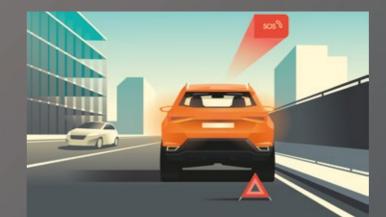

Focus on what matters.

Live the adventure worry-free. Our latest safety technology is designed to save precious time in the event of an emergency.

- Stay safe, stay connected. Private emergency call automatically connects with the emergency services if it detects an accident.
- Time for a check-up? Service Scheduling lets you know when to bring your Tarraco in.
- Assistance required? Push the Breakdown Call button to contact our call centre to ask for help.

#### **Emergency Call.**

Emergency Call detects an accident as soon as it happens and automatically sends your location to the emergency services.