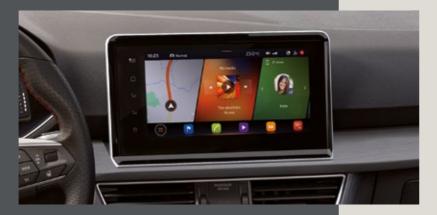

# A world of experiences. Waiting for you.

The road is an empty page. So what's your story? SEAT's new intelligent assistant, HolaHola, allows you to manage and command your car with your voice only.

Connect your smartphone to the 9,2" touchscreen via Apple CarPlay™ or Android Auto™ and manage your favourite apps and music. Enjoy natural and balanced sound on 10 premium-tuned speakers with the BeatsAudio™ sound system.

The customisable 10,25" SEAT Digital Cockpit now allows for 3 independent functions to be shown on one easy-to-see display. The dashboard touchscreen gives you an additional 3 panels that can also be displayed simultaneously. Full connectivity at a glance.

#### Clearer vision. Simpler touch.

An enlarged 8,25" touchscreen allows you to access multiple functions with ease.