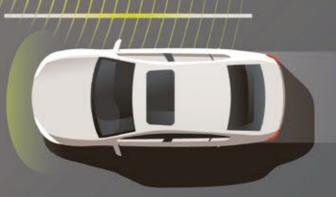

Like the Top View Camera, featuring cameras in the front, rear and exterior mirrors that provide 360° visibility and work with Park Assist to help you park hands-free.

There's also the Wireless Charger, powering your phone simply through surface contact.