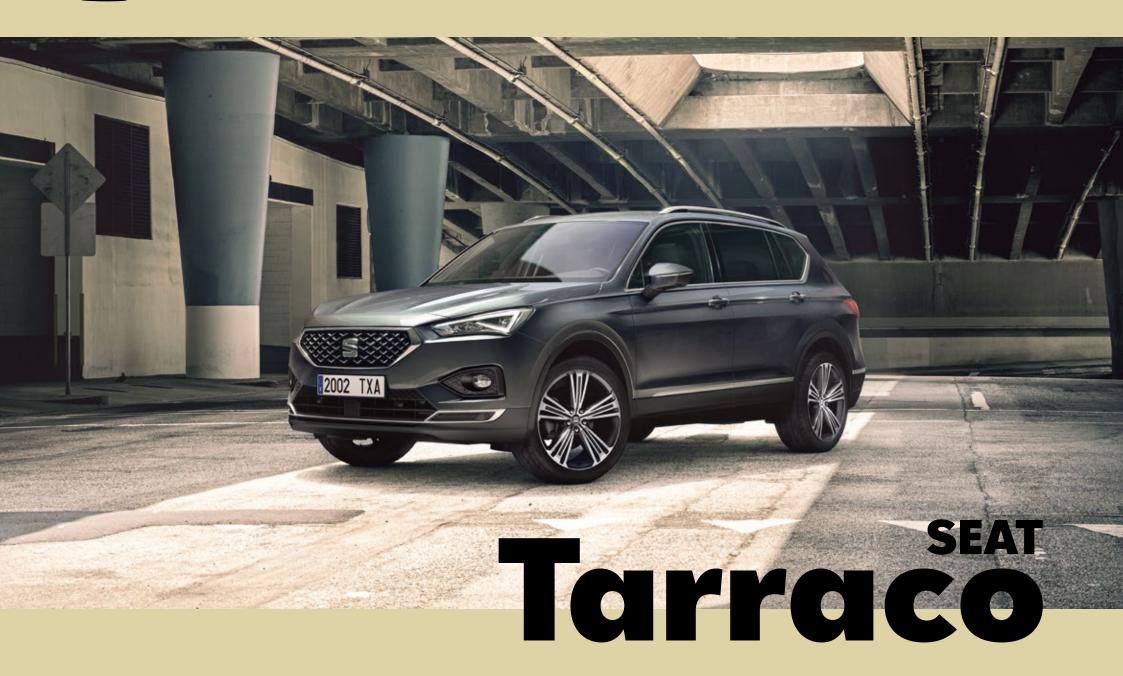

# Moving Mode easy.

SEAT.
08 Have it all

Your Tarraco.

12 Exterior design 16 Interior design 20 Technology 26 SEAT CONNECT 28 Safety 30 Tarraco e-HYBRID

) ? Your way.

34 FR 40 Xcellence 44 Style 48 Wheels 50 Colours 52 Upholstery )4 Your accessories.

# Dynamic. Daring. Distinctive.

Why settle for just one way of living? The SEAT Tarraco with 4Drive is designed for a life that has it all. A larger front grill boasts its sporty, powerful and daring nature, while the strong and pronounced lines show off its sophisticated and elegant side. The rear coast-to-coast light carries on the stylish look. All signed off with the redesigned, hand-written Tarraco logo on the back.

# Cross the country. Watch the sunrise. Be an explorer.

Want to set the trend? The SEAT Tarraco features the latest in SUV design, so you can pave the way forward in life with a unique style that meets the needs of you and yours. 100% LED technology in the front and rear, including dynamic rear indicators connected by a striking design. A Welcome Light to help you find your way in the dark.