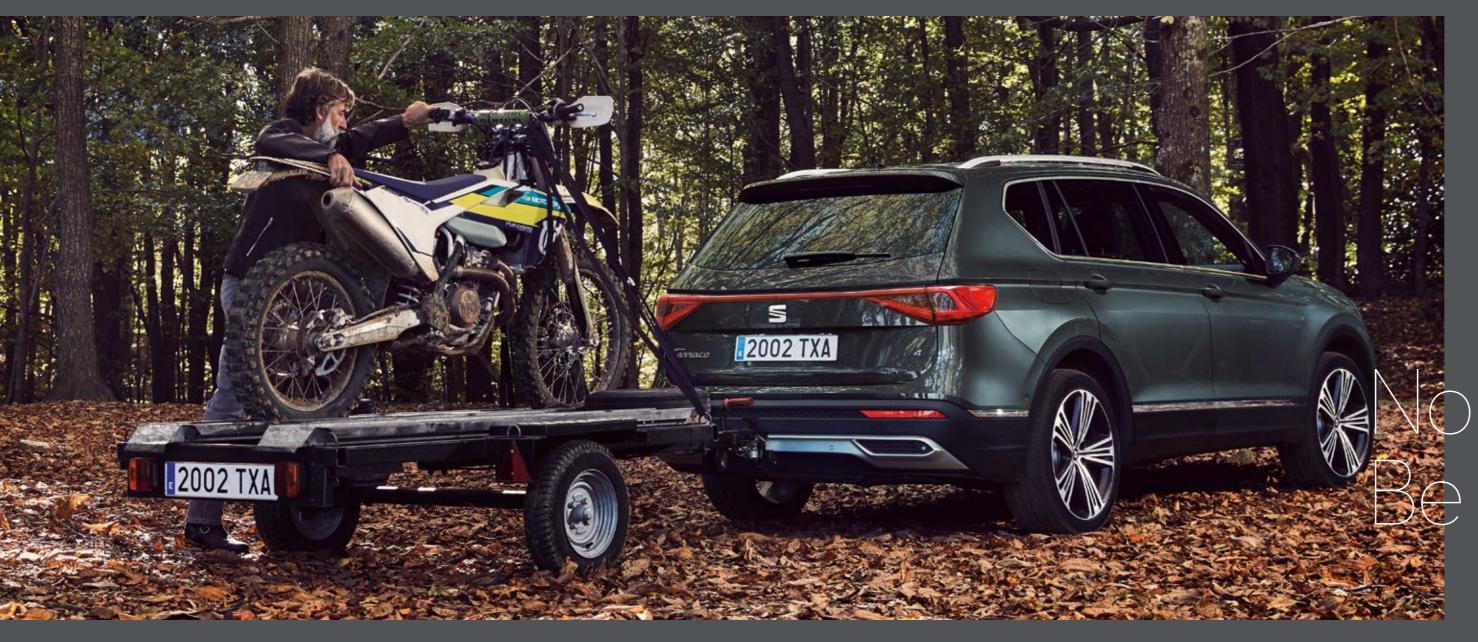

## Transport.

Have it all? Take it all with you. Especially when winter is calling.

#### Towing bike rack.

Extra wheels don't need to be extra work. Aluminium rails on the tow bar support any type of bicycle. You can even add an extension kit for a third bike.