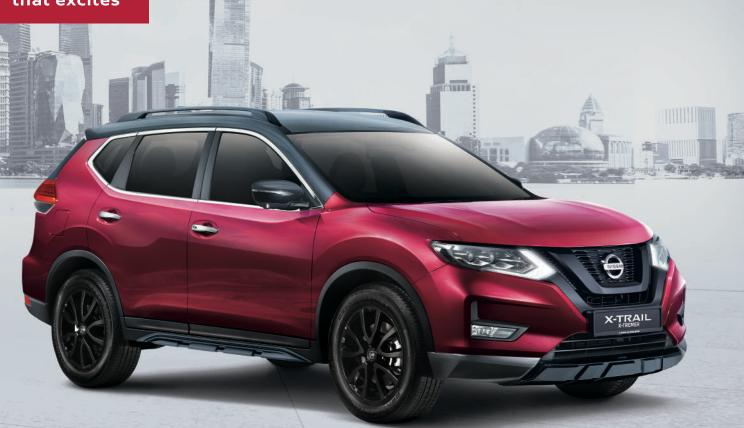

## NEW X-TRAIL

Innovation that excites

## X-TREMER

Showcasing a more aggressive appearance with a distinctive Black Silhouette Roof, Roof Rails and Door Mirrors, the New X-Trail X-Tremer is designed to turn heads. A New Gloss Black Front V-Motion Grille Cladding, Gloss Black TOMEI Aerokit and Alloy Wheels further enhance this distinctive character, while its luxurious Brown Nappa Leather Interior exudes sophistication.

Roof Diamond Black
Body Imperial Red
D 917