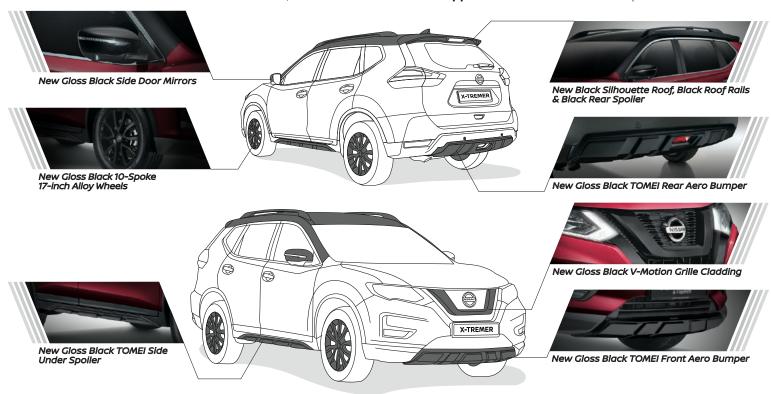

## X-TREMER

Showcasing a more aggressive appearance with a distinctive Black Silhouette Roof, Roof Rails and Door Mirrors, the New X-Trail X-Tremer is designed to turn heads. A New Gloss Black Front V-Motion Grille Cladding, Gloss Black TOMEI Aerokit and Alloy Wheels further enhance this distinctive character, while its luxurious Brown Nappa Leather Interior exudes sophistication.