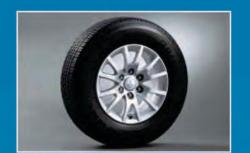

# SPECIFICATIONS

|                      | PARAMETER                         | SPECIFICATION                                                       |  |  |
|----------------------|-----------------------------------|---------------------------------------------------------------------|--|--|
| DIMENSIONS & WEIGHTS | Wheel base, mm                    | 2800                                                                |  |  |
|                      | Overall width, mm                 | 1815                                                                |  |  |
|                      | Overall length, mm                | 4695                                                                |  |  |
|                      | Overall height, mm                | 1840                                                                |  |  |
|                      | Min. ground clearance, mm         | 215                                                                 |  |  |
|                      | Maximum GVW, kg                   | 2710                                                                |  |  |
|                      | Kerb weight, kg                   | 2065                                                                |  |  |
| ENGINE               | Туре                              | 2.5L 16 Valve intercooled turbocharged DOHC common rail DI-D        |  |  |
|                      | Displacement, cc                  | 2477                                                                |  |  |
|                      | Max. Engine output, kW (PS) @ rpm | 131 (178) @ 4000                                                    |  |  |
|                      | Max. Torque, Nm @ rpm             | 400 @ 2000-2500                                                     |  |  |
| PERFORMANCE          | Departure angle, deg              | 25                                                                  |  |  |
|                      | Ramp Break over angle, deg        | 23                                                                  |  |  |
|                      | Approach angle, deg               | 36                                                                  |  |  |
|                      | Lateral turning angle, deg        | 45                                                                  |  |  |
|                      | Maximum gradeability, deg         | 35 deg. (tanθ=0.7)                                                  |  |  |
|                      | Min. turning circle radius, m     | 5.6                                                                 |  |  |
| DRIVE SYSTEM         | Туре                              | Super Select 4WD                                                    |  |  |
| TRANSMISSION         | Type / Model                      | Floor Shift, Manual operated, Synchromesh                           |  |  |
|                      | No. of gears                      | 5 Forward ; 1 Reverse                                               |  |  |
| Acested              | Front                             | Double wishbone with coil spring suspension                         |  |  |
| SUSPENSION           | Rear                              | 3 link, coil spring suspension                                      |  |  |
|                      | Front & Rear                      | Stabilizer bars                                                     |  |  |
| BRAKES               | Front                             | 16" ventilated discs                                                |  |  |
|                      | Rear                              | 16" ventilated drum-in-discs                                        |  |  |
|                      | Туре                              | Hydraulic operated on all 4 wheels; 2 circuits front and rear split |  |  |
| STEERING             |                                   | Rack & Pinion power assisted steering                               |  |  |
|                      |                                   | Low Tilt steering column                                            |  |  |
| Contantante          | Wheel rim size                    | 17x7.5JJ Alloy                                                      |  |  |
| WHEEL & TYRE         | Tyre size                         | 265/65R17                                                           |  |  |
| FUEL TANK            | Capacity, L                       | 70                                                                  |  |  |