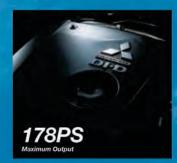

# 2.5-LITRE 16-VALVE INTERCOOLED TURBOCHARGED DOHC COMMON RAIL DI-D

The source of the Pajero Sport's terrain – conquering power. Using a common rail direct injection system for higher power and improved fuel efficiency, the 2.5-litre diesel engine delivers an impressive 178 PS output. Common Rail direct injection feeds a high-pressure, precisely measured fuel supply directly to the cylinders, ensuring each receives the optimal amount. Electronically controlled injection with feedback optimizes fuel dispersion within the combustion chamber, allowing the system to make continual adjustments to always run at peak efficiency. The result is controlled power output, with minimal emissions.

#### PERFORMANCE CURVES

Outstanding low-end torque and full-range performance

Max Output 131 kW (178 PS) / 4000 rpm

Max Torque 400 N-m / 2000 - 2500 rpm