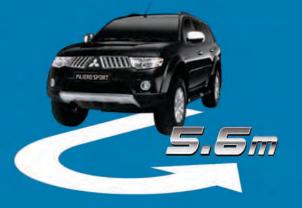

# TIGHT MINIMUM TURNING RADIUS

The Pajero Sport's remarkably tight 5.6 m minimum turning radius gives drivers the ability to maneuver through tight spaces with ease.