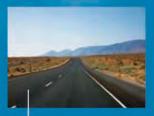

# TIGHT MINIMUM TURNING RADIUS

The Pajero Sport's remarkably tight 5.6 m minimum turning radius gives drivers the ability to maneuver through tight spaces with ease.