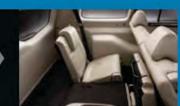

# FLEXIBLE UTILITY SPACE

Your life isn't one-size-fits-all, and your vehicle shouldn't be either. The Pajero Sport offers a flexible choice of seat arrangements for carrying extra large cargo, traveling with lots of friends, or any combination in between. And setting up the folding seats is a snap.

## Seat Arrangements

Your ride, your friends, your cargo, your choice. The Pajero Sport offers seating and carrying space as roomy as it is versatile, so you'll be ready no matter who or what is going with you. With all three rows set up, there's room for you and six passengers with ample storage space available at the rear. In addition, several other seating options are also possible:

- A Fold the front row and 2<sup>nd</sup> row seats completely to the ground and create a comfortable sleeping area for when you need to take rest
- **B** Fold the 3<sup>rd</sup> row seats flat to create a wide utility space while sitting, having room for five people
- Fold down part of the 60:40 split 2<sup>nd</sup> row to store very long items, and still have room for your passengers

Convenient Folding 2nd and 3rd row seats

To provide as much carrying space as possible, the  $3^{rd}$  row can be folded flat and the  $2^{nd}$  row folded forward and out of the way. You can also fold down just one part of the 60:40 split  $2^{nd}$  row for carrying extra long cargo.

The 3<sup>rd</sup>-row seats can be easily folded and unfolded separately, giving you plenty of room for groceries, suitcases or bulky cargo, while still leaving lots of seating space for all your passengers.