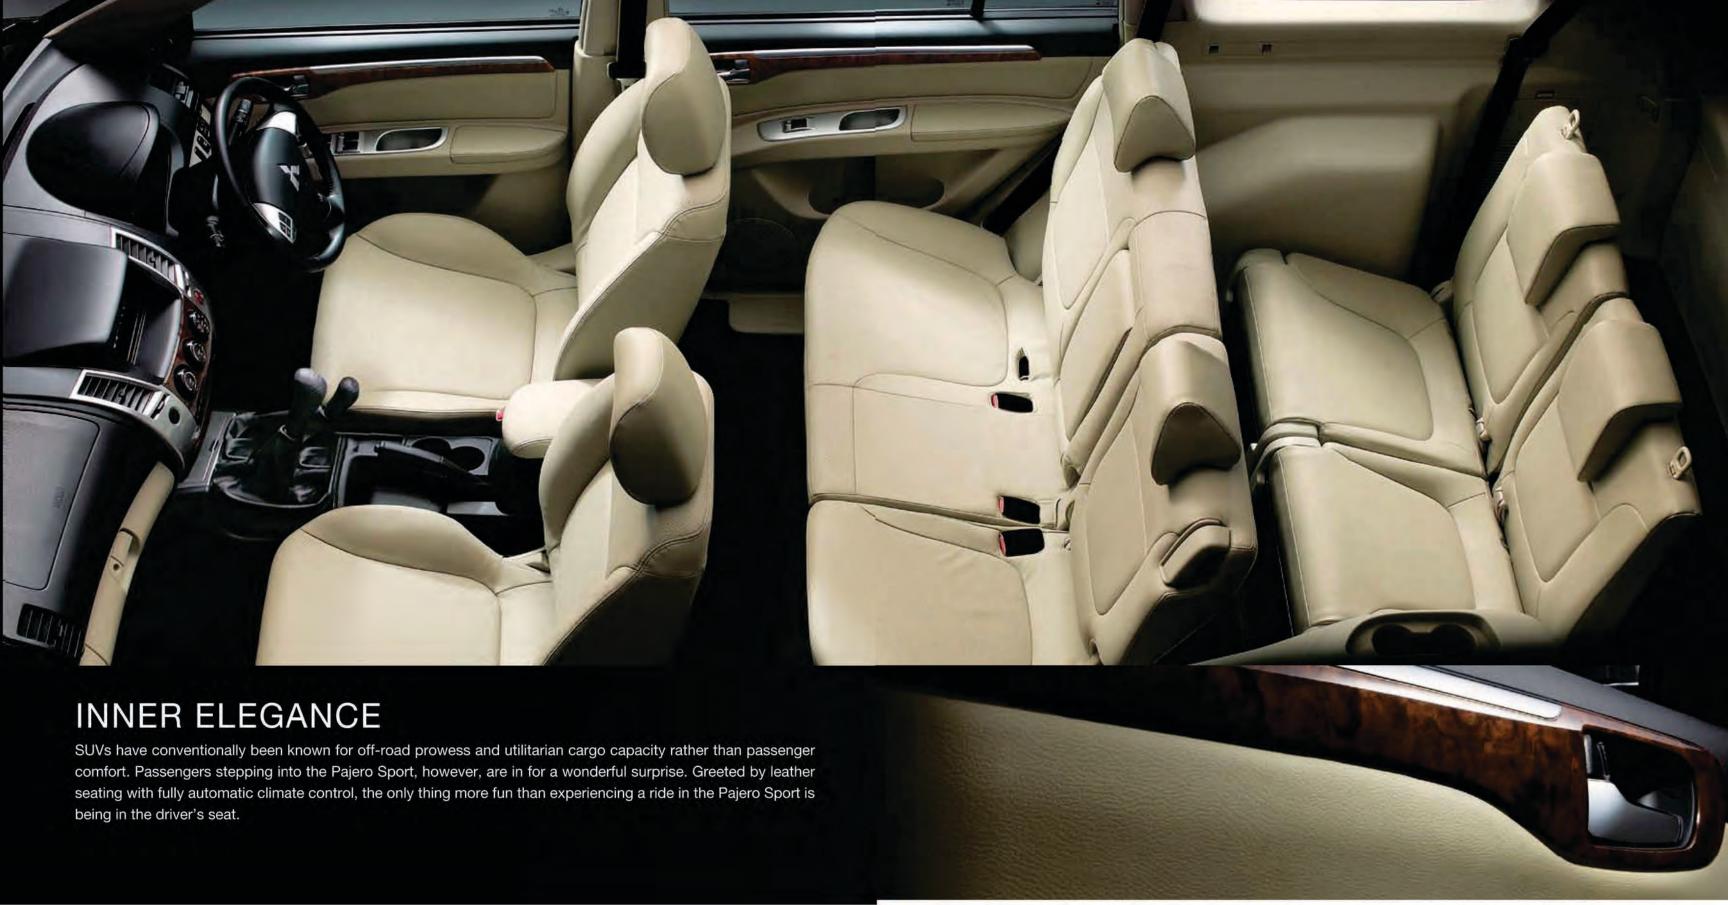

# FLEXIBLE UTILITY SPACE

Your life isn't one-size-fits-all, and your vehicle shouldn't be either. The Pajero Sport offers a flexible choice of seat arrangements for carrying extra large cargo, traveling with lots of friends, or any combination in between. And setting up the folding seats is a snap.

## Seat Arrangements

Your ride, your friends, your cargo, your choice. The Pajero Sport offers seating and carrying space as roomy as it is versatile, so you'll be ready no matter who or what is going with you. With all three rows set up, there's room for you and six passengers with ample storage space available at the rear. In addition, several other seating options are also possible:

- A Fold the front row and 2<sup>nd</sup> row seats completely to the ground and create a comfortable sleeping area for when you need to take rest
- **B** Fold the 3<sup>rd</sup> row seats flat to create a wide utility space while sitting, having room for five people
- Fold down part of the 60:40 split 2<sup>nd</sup> row to store very long items, and still have room for your passengers

Convenient Folding 2nd and 3rd row seats

To provide as much carrying space as possible, the  $3^{rd}$  row can be folded flat and the  $2^{nd}$  row folded forward and out of the way. You can also fold down just one part of the 60:40 split  $2^{nd}$  row for carrying extra long cargo.

The 3<sup>rd</sup>-row seats can be easily folded and unfolded separately, giving you plenty of room for groceries, suitcases or bulky cargo, while still leaving lots of seating space for all your passengers.