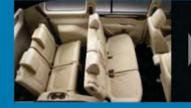

Convenient Folding 2nd and 3rd row seats

To provide as much carrying space as possible, the  $3^{rd}$  row can be folded flat and the  $2^{nd}$  row folded forward and out of the way. You can also fold down just one part of the 60:40 split  $2^{nd}$  row for carrying extra long cargo.

The 3<sup>rd</sup>-row seats can be easily folded and unfolded separately, giving you plenty of room for groceries, suitcases or bulky cargo, while still leaving lots of seating space for all your passengers.