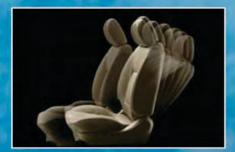

#### **DUAL SRS AIRBAGS**

Because accidents can happen even when driving safely, the Pajero Sport offers the protection of front SRS airbags for both, the driver and the front passenger. Used together with the 3-point ELR seatbelts with pretensioners and force-limiters, they provide an excellent degree of collision safety.

#### ELR SEATBELTS WITH PRETENSIONERS AND FORCE-LIMITERS

The front row, 2<sup>nd</sup> row side and 3<sup>rd</sup> row seats are equipped with ELR (Emergency Locking Retractor) seatbelts to hold occupants securely in sudden stops. In a collision, the front pretensioners tighten as the airbags deploy to minimize movement, while force-limiters then gently release, lowering the chance of injury.