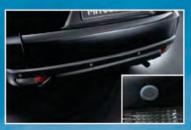

Rear brakes 16-inch drum-in-disc

# POWERFUL BRAKES WITH VACUUM BOOSTER

For quicker stopping in all conditions, the Pajero Sport features large front ventilated disc and rear drum-in-disc brakes. With an added vacuum booster to multiply emergency stopping power, drivers can now feel confident and safe even when conditions turn hazardous.