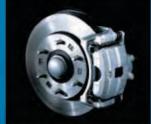

# POWERFUL BRAKES WITH VACUUM BOOSTER

For quicker stopping in all conditions, the Pajero Sport features large front ventilated disc and rear drum-in-disc brakes. With an added vacuum booster to multiply emergency stopping power, drivers can now feel confident and safe even when conditions turn hazardous.

#### **ABS WITH EBD**

ABS keeps wheels from locking to maintain control of the vehicle during hard emergency braking, preventing slipping and skidding. Electronic-Brakeforce-Distribution (EBD) assists by redistributing braking force to the rear brakes as needed, enabling quicker stops even when carrying passengers and heavy loads.