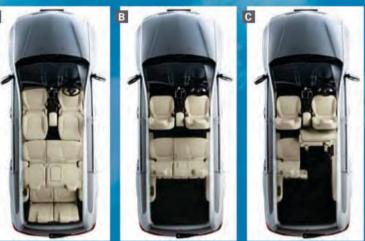

## Seat Arrangements

Your ride, your friends, your cargo, your choice. The Pajero Sport offers seating and carrying space as roomy as it is versatile, so you'll be ready no matter who or what is going with you. With all three rows set up, there's room for you and six passengers with ample storage space available at the rear. In addition, several other seating options are also possible:

- A Fold the front row and 2<sup>nd</sup> row seats completely to the ground and create a comfortable sleeping area for when you need to take rest
- **B** Fold the 3<sup>rd</sup> row seats flat to create a wide utility space while sitting, having room for five people
- Fold down part of the 60:40 split 2<sup>nd</sup> row to store very long items, and still have room for your passengers