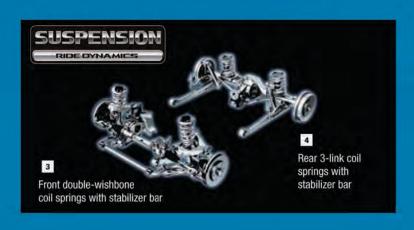

#### **4WD TRACTION**

A double-wishbone front suspension with coil springs combined with a 3-link coil spring rear suspension, both with stabilizer bars, give unmatched traction and stability with a high ground clearance for going off-road.

# SPECIFICATIONS

|                      | PARAMETER                         | SPECIFICATION                                                       |  |  |
|----------------------|-----------------------------------|---------------------------------------------------------------------|--|--|
| DIMENSIONS & WEIGHTS | Wheel base, mm                    | 2800                                                                |  |  |
|                      | Overall width, mm                 | 1815                                                                |  |  |
|                      | Overall length, mm                | 4695                                                                |  |  |
|                      | Overall height, mm                | 1840                                                                |  |  |
|                      | Min. ground clearance, mm         | 215                                                                 |  |  |
|                      | Maximum GVW, kg                   | 2710                                                                |  |  |
|                      | Kerb weight, kg                   | 2065                                                                |  |  |
| ENGINE               | Туре                              | 2.5L 16 Valve intercooled turbocharged DOHC common rail DI-D        |  |  |
|                      | Displacement, cc                  | 2477                                                                |  |  |
|                      | Max. Engine output, kW (PS) @ rpm | 131 (178) @ 4000                                                    |  |  |
|                      | Max. Torque, Nm @ rpm             | 400 @ 2000-2500                                                     |  |  |
| PERFORMANCE          | Departure angle, deg              | 25                                                                  |  |  |
|                      | Ramp Break over angle, deg        | 23                                                                  |  |  |
|                      | Approach angle, deg               | 36                                                                  |  |  |
|                      | Lateral turning angle, deg        | 45                                                                  |  |  |
|                      | Maximum gradeability, deg         | 35 deg. (tanθ=0.7)                                                  |  |  |
|                      | Min. turning circle radius, m     | 5.6                                                                 |  |  |
| DRIVE SYSTEM         | Туре                              | Super Select 4WD                                                    |  |  |
| TRANSMISSION         | Type / Model                      | Floor Shift, Manual operated, Synchromesh                           |  |  |
|                      | No. of gears                      | 5 Forward ; 1 Reverse                                               |  |  |
| Acested              | Front                             | Double wishbone with coil spring suspension                         |  |  |
| SUSPENSION           | Rear                              | 3 link, coil spring suspension                                      |  |  |
|                      | Front & Rear                      | Stabilizer bars                                                     |  |  |
| BRAKES               | Front                             | 16" ventilated discs                                                |  |  |
|                      | Rear                              | 16" ventilated drum-in-discs                                        |  |  |
|                      | Туре                              | Hydraulic operated on all 4 wheels; 2 circuits front and rear split |  |  |
| STEERING             |                                   | Rack & Pinion power assisted steering                               |  |  |
|                      |                                   | Low Tilt steering column                                            |  |  |
| Contantante          | Wheel rim size                    | 17x7.5JJ Alloy                                                      |  |  |
| WHEEL & TYRE         | Tyre size                         | 265/65R17                                                           |  |  |
| FUEL TANK            | Capacity, L                       | 70                                                                  |  |  |