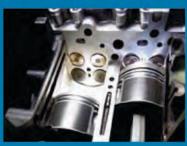

# 2.5-LITRE 16-VALVE INTERCOOLED TURBOCHARGED DOHC COMMON RAIL DI-D

The source of the Pajero Sport's terrain – conquering power. Using a common rail direct injection system for higher power and improved fuel efficiency, the 2.5-litre diesel engine delivers an impressive 178 PS output. Common Rail direct injection feeds a high-pressure, precisely measured fuel supply directly to the cylinders, ensuring each receives the optimal amount. Electronically controlled injection with feedback optimizes fuel dispersion within the combustion chamber, allowing the system to make continual adjustments to always run at peak efficiency. The result is controlled power output, with minimal emissions.

The Common Rail fuel system delivers a precise, steady fuel supply to each cylinder, enabling maximum output with minimum waste for better efficiency and emission reduction. The computer-controlled feedback system allows for continual adjustment, ensuring peak performance at all times.