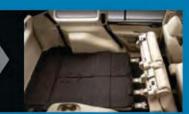

- A Fold the front row and 2<sup>nd</sup> row seats completely to the ground and create a comfortable sleeping area for when you need to take rest
- **B** Fold the 3<sup>rd</sup> row seats flat to create a wide utility space while sitting, having room for five people
- Fold down part of the 60:40 split 2<sup>nd</sup> row to store very long items, and still have room for your passengers

Convenient Folding 2nd and 3rd row seats

To provide as much carrying space as possible, the  $3^{rd}$  row can be folded flat and the  $2^{nd}$  row folded forward and out of the way. You can also fold down just one part of the 60:40 split  $2^{nd}$  row for carrying extra long cargo.