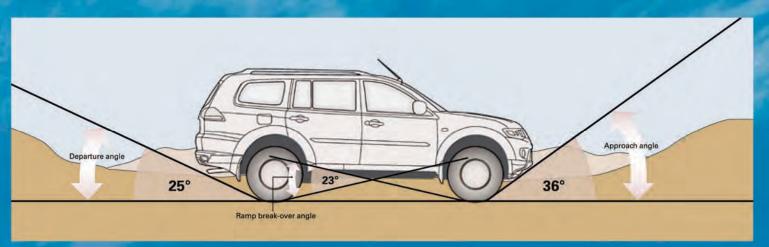

### SUPERIOR TERRAIN HANDLING ABILITY

Some measure performance in seconds, some in millimeters. Mitsubishi measures it in obstacles overcome and goals reached. Because challenges come in all shapes and sizes. The Pajero Sport is designed to climb up, over, around and through the toughest terrain that nature can provide.

# SPECIFICATIONS

|                      | PARAMETER                         | SPECIFICATION                                                       |  |  |
|----------------------|-----------------------------------|---------------------------------------------------------------------|--|--|
| DIMENSIONS & WEIGHTS | Wheel base, mm                    | 2800                                                                |  |  |
|                      | Overall width, mm                 | 1815                                                                |  |  |
|                      | Overall length, mm                | 4695                                                                |  |  |
|                      | Overall height, mm                | 1840                                                                |  |  |
|                      | Min. ground clearance, mm         | 215                                                                 |  |  |
|                      | Maximum GVW, kg                   | 2710                                                                |  |  |
|                      | Kerb weight, kg                   | 2065                                                                |  |  |
| ENGINE               | Туре                              | 2.5L 16 Valve intercooled turbocharged DOHC common rail DI-D        |  |  |
|                      | Displacement, cc                  | 2477                                                                |  |  |
|                      | Max. Engine output, kW (PS) @ rpm | 131 (178) @ 4000                                                    |  |  |
|                      | Max. Torque, Nm @ rpm             | 400 @ 2000-2500                                                     |  |  |
| PERFORMANCE          | Departure angle, deg              | 25                                                                  |  |  |
|                      | Ramp Break over angle, deg        | 23                                                                  |  |  |
|                      | Approach angle, deg               | 36                                                                  |  |  |
|                      | Lateral turning angle, deg        | 45                                                                  |  |  |
|                      | Maximum gradeability, deg         | 35 deg. (tanθ=0.7)                                                  |  |  |
|                      | Min. turning circle radius, m     | 5.6                                                                 |  |  |
| DRIVE SYSTEM         | Туре                              | Super Select 4WD                                                    |  |  |
| TRANSMISSION         | Type / Model                      | Floor Shift, Manual operated, Synchromesh                           |  |  |
|                      | No. of gears                      | 5 Forward ; 1 Reverse                                               |  |  |
| Acested              | Front                             | Double wishbone with coil spring suspension                         |  |  |
| SUSPENSION           | Rear                              | 3 link, coil spring suspension                                      |  |  |
|                      | Front & Rear                      | Stabilizer bars                                                     |  |  |
| BRAKES               | Front                             | 16" ventilated discs                                                |  |  |
|                      | Rear                              | 16" ventilated drum-in-discs                                        |  |  |
|                      | Туре                              | Hydraulic operated on all 4 wheels; 2 circuits front and rear split |  |  |
| STEERING             |                                   | Rack & Pinion power assisted steering                               |  |  |
|                      |                                   | Low Tilt steering column                                            |  |  |
| Contantante          | Wheel rim size                    | 17x7.5JJ Alloy                                                      |  |  |
| WHEEL & TYRE         | Tyre size                         | 265/65R17                                                           |  |  |
| FUEL TANK            | Capacity, L                       | 70                                                                  |  |  |