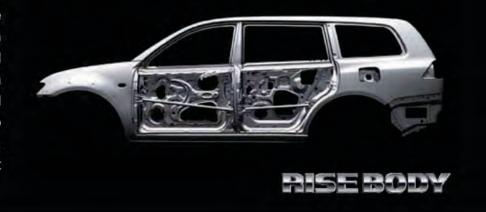

# **CONFIDENT PROTECTION**

Every adventure is a journey into the unknown, but that doesn't mean you can't be prepared. Even when things take an unexpected turn, the Pajero Sport is designed to protect you and your passengers, with an array of safety features from the Reinforced Impact Safety Evolution (RISE) body design to powerful brakes and front airbags for both, driver and passengers, so you can get out there and explore.

#### EXTRA-STRONG BODY CONSTRUCTION

The Pajero Sport uses high tensile steel in key locations, creating an extra-rigid frame of beams and support pillars surrounding the cabin. The rigid beams help direct damage around and away from the interior in the event of a collision.

- Collapsible A-pillars absorb collision energy, so that less impact reaches the cabin interior
- B Collapsible pedals reduce the risk of leg injury to the driver
- Underfloor beams redirect collision energy around the cabin