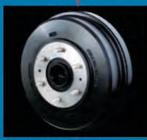

Rear brakes 16-inch drum-in-disc

# POWERFUL BRAKES WITH VACUUM BOOSTER

For quicker stopping in all conditions, the Pajero Sport features large front ventilated disc and rear drum-in-disc brakes. With an added vacuum booster to multiply emergency stopping power, drivers can now feel confident and safe even when conditions turn hazardous.