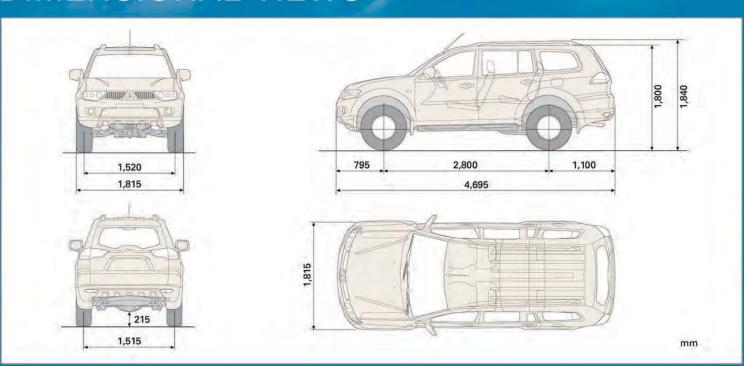

# SPECIFICATIONS

|                      | PARAMETER                         | SPECIFICATION                                                       |  |  |
|----------------------|-----------------------------------|---------------------------------------------------------------------|--|--|
| DIMENSIONS & WEIGHTS | Wheel base, mm                    | 2800                                                                |  |  |
|                      | Overall width, mm                 | 1815                                                                |  |  |
|                      | Overall length, mm                | 4695                                                                |  |  |
|                      | Overall height, mm                | 1840                                                                |  |  |
|                      | Min. ground clearance, mm         | 215                                                                 |  |  |
|                      | Maximum GVW, kg                   | 2710                                                                |  |  |
|                      | Kerb weight, kg                   | 2065                                                                |  |  |
| ENGINE               | Туре                              | 2.5L 16 Valve intercooled turbocharged DOHC common rail DI-D        |  |  |
|                      | Displacement, cc                  | 2477                                                                |  |  |
|                      | Max. Engine output, kW (PS) @ rpm | 131 (178) @ 4000                                                    |  |  |
|                      | Max. Torque, Nm @ rpm             | 400 @ 2000-2500                                                     |  |  |
| PERFORMANCE          | Departure angle, deg              | 25                                                                  |  |  |
|                      | Ramp Break over angle, deg        | 23                                                                  |  |  |
|                      | Approach angle, deg               | 36                                                                  |  |  |
|                      | Lateral turning angle, deg        | 45                                                                  |  |  |
|                      | Maximum gradeability, deg         | 35 deg. (tanθ=0.7)                                                  |  |  |
|                      | Min. turning circle radius, m     | 5.6                                                                 |  |  |
| DRIVE SYSTEM         | Туре                              | Super Select 4WD                                                    |  |  |
| TRANSMISSION         | Type / Model                      | Floor Shift, Manual operated, Synchromesh                           |  |  |
|                      | No. of gears                      | 5 Forward ; 1 Reverse                                               |  |  |
| Acested              | Front                             | Double wishbone with coil spring suspension                         |  |  |
| SUSPENSION           | Rear                              | 3 link, coil spring suspension                                      |  |  |
|                      | Front & Rear                      | Stabilizer bars                                                     |  |  |
| BRAKES               | Front                             | 16" ventilated discs                                                |  |  |
|                      | Rear                              | 16" ventilated drum-in-discs                                        |  |  |
|                      | Туре                              | Hydraulic operated on all 4 wheels; 2 circuits front and rear split |  |  |
| STEERING             |                                   | Rack & Pinion power assisted steering                               |  |  |
|                      |                                   | Low Tilt steering column                                            |  |  |
| Contantante          | Wheel rim size                    | 17x7.5JJ Alloy                                                      |  |  |
| WHEEL & TYRE         | Tyre size                         | 265/65R17                                                           |  |  |
| FUEL TANK            | Capacity, L                       | 70                                                                  |  |  |