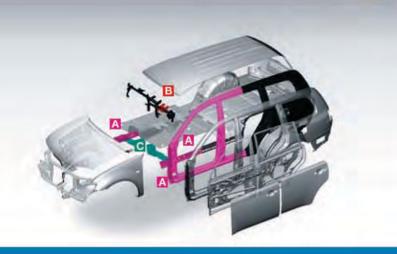

#### EXTRA-STRONG BODY CONSTRUCTION

The Pajero Sport uses high tensile steel in key locations, creating an extra-rigid frame of beams and support pillars surrounding the cabin. The rigid beams help direct damage around and away from the interior in the event of a collision.

- Collapsible A-pillars absorb collision energy, so that less impact reaches the cabin interior
- B Collapsible pedals reduce the risk of leg injury to the driver
- Underfloor beams redirect collision energy around the cabin