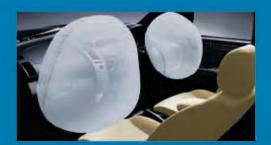

#### **DUAL SRS AIRBAGS**

Because accidents can happen even when driving safely, the Pajero Sport offers the protection of front SRS airbags for both, the driver and the front passenger. Used together with the 3-point ELR seatbelts with pretensioners and force-limiters, they provide an excellent degree of collision safety.