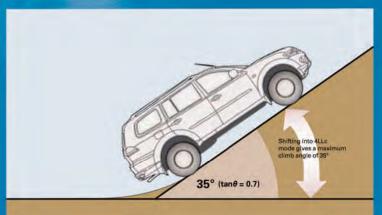

(4WD low range with locked center differential)

Switch to 4LLc when you need all the tractor-like crawling power you can get Maximised low-end torque pulls you through even the roughest terrain, stickiest mud and steepest snow.

# SPECIFICATIONS

|                      | PARAMETER                         | SPECIFICATION                                                       |  |  |
|----------------------|-----------------------------------|---------------------------------------------------------------------|--|--|
| DIMENSIONS & WEIGHTS | Wheel base, mm                    | 2800                                                                |  |  |
|                      | Overall width, mm                 | 1815                                                                |  |  |
|                      | Overall length, mm                | 4695                                                                |  |  |
|                      | Overall height, mm                | 1840                                                                |  |  |
|                      | Min. ground clearance, mm         | 215                                                                 |  |  |
|                      | Maximum GVW, kg                   | 2710                                                                |  |  |
|                      | Kerb weight, kg                   | 2065                                                                |  |  |
| ENGINE               | Туре                              | 2.5L 16 Valve intercooled turbocharged DOHC common rail DI-D        |  |  |
|                      | Displacement, cc                  | 2477                                                                |  |  |
|                      | Max. Engine output, kW (PS) @ rpm | 131 (178) @ 4000                                                    |  |  |
|                      | Max. Torque, Nm @ rpm             | 400 @ 2000-2500                                                     |  |  |
| PERFORMANCE          | Departure angle, deg              | 25                                                                  |  |  |
|                      | Ramp Break over angle, deg        | 23                                                                  |  |  |
|                      | Approach angle, deg               | 36                                                                  |  |  |
|                      | Lateral turning angle, deg        | 45                                                                  |  |  |
|                      | Maximum gradeability, deg         | 35 deg. (tanθ=0.7)                                                  |  |  |
|                      | Min. turning circle radius, m     | 5.6                                                                 |  |  |
| DRIVE SYSTEM         | Туре                              | Super Select 4WD                                                    |  |  |
| TRANSMISSION         | Type / Model                      | Floor Shift, Manual operated, Synchromesh                           |  |  |
|                      | No. of gears                      | 5 Forward ; 1 Reverse                                               |  |  |
| Acested              | Front                             | Double wishbone with coil spring suspension                         |  |  |
| SUSPENSION           | Rear                              | 3 link, coil spring suspension                                      |  |  |
|                      | Front & Rear                      | Stabilizer bars                                                     |  |  |
| BRAKES               | Front                             | 16" ventilated discs                                                |  |  |
|                      | Rear                              | 16" ventilated drum-in-discs                                        |  |  |
|                      | Туре                              | Hydraulic operated on all 4 wheels; 2 circuits front and rear split |  |  |
| STEERING             |                                   | Rack & Pinion power assisted steering                               |  |  |
|                      |                                   | Low Tilt steering column                                            |  |  |
| Contantante          | Wheel rim size                    | 17x7.5JJ Alloy                                                      |  |  |
| WHEEL & TYRE         | Tyre size                         | 265/65R17                                                           |  |  |
| FUEL TANK            | Capacity, L                       | 70                                                                  |  |  |