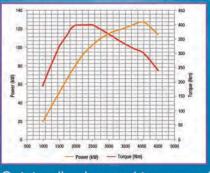

#### PERFORMANCE CURVES

Outstanding low-end torque and full-range performance

Max Output 131 kW (178 PS) / 4000 rpm

Max Torque 400 N-m / 2000 - 2500 rpm