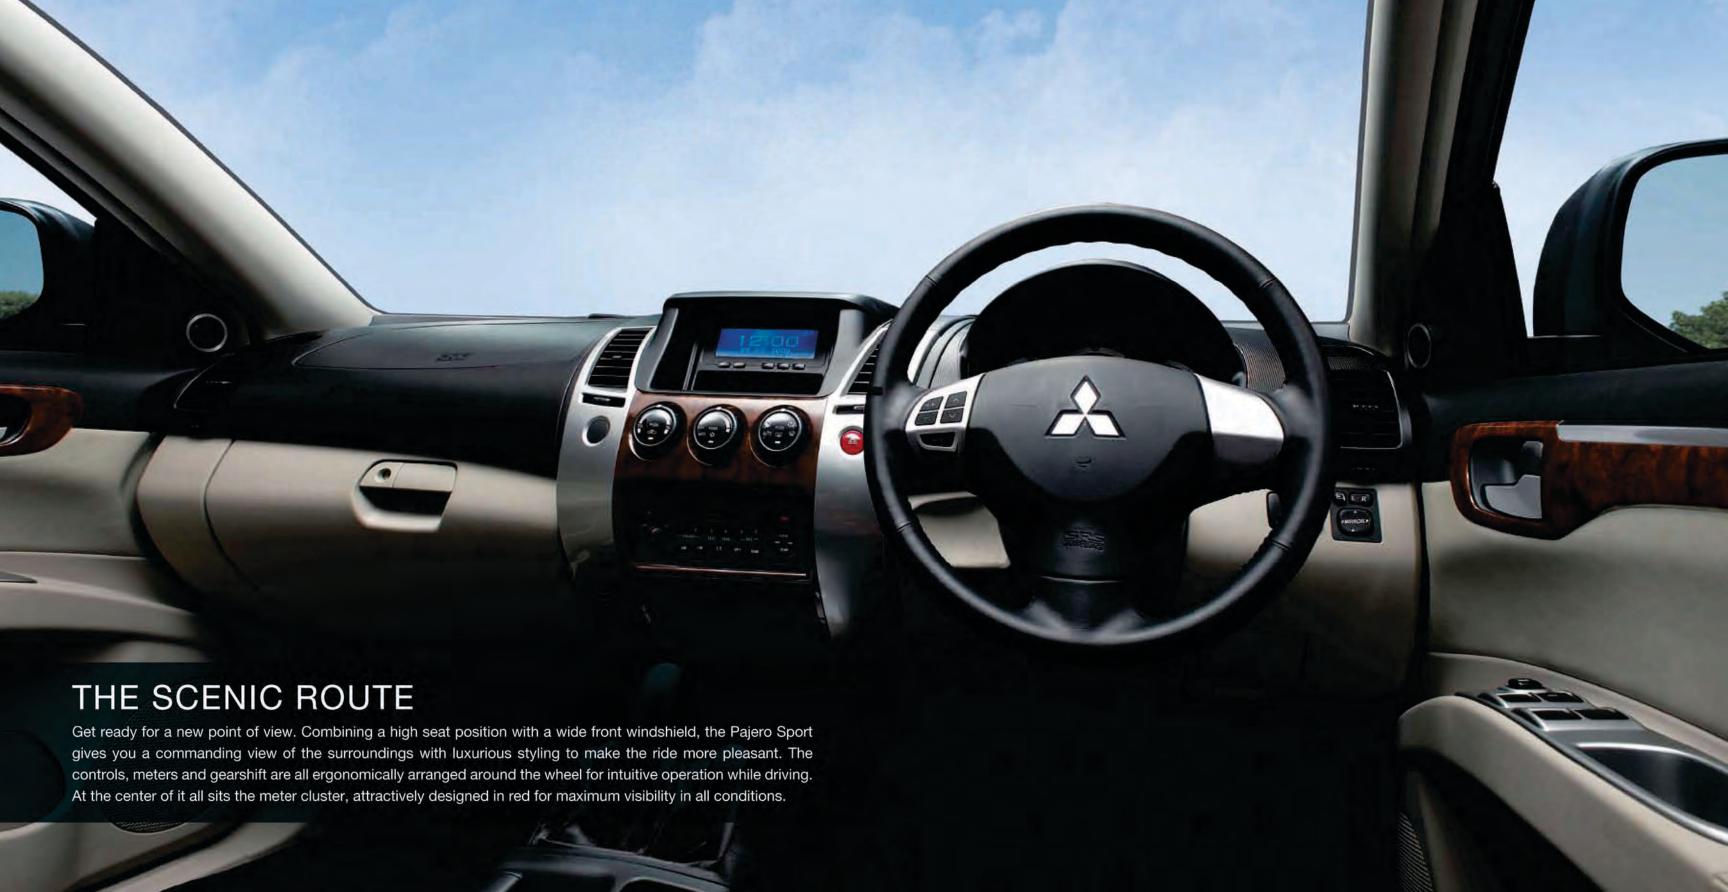

# **CONFIDENT PROTECTION**

Every adventure is a journey into the unknown, but that doesn't mean you can't be prepared. Even when things take an unexpected turn, the Pajero Sport is designed to protect you and your passengers, with an array of safety features from the Reinforced Impact Safety Evolution (RISE) body design to powerful brakes and front airbags for both, driver and passengers, so you can get out there and explore.

#### COLLAPSIBLE STEERING COLUMN

The steering column helps protect drivers in frontal collisions by collapsing away from the interiors to reduce the chance of driver injury. The lower steering shaft compresses to absorb impact energy.