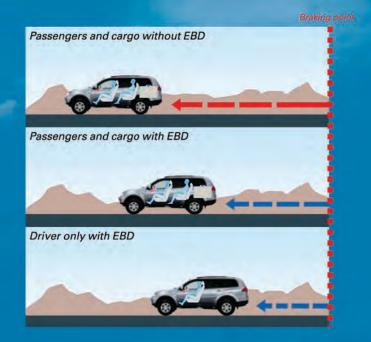

#### **ABS WITH EBD**

ABS keeps wheels from locking to maintain control of the vehicle during hard emergency braking, preventing slipping and skidding. Electronic-Brakeforce-Distribution (EBD) assists by redistributing braking force to the rear brakes as needed, enabling quicker stops even when carrying passengers and heavy loads.