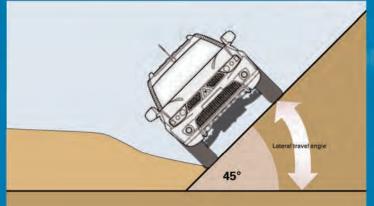

# SPECIFICATIONS

|                      | PARAMETER                         | SPECIFICATION                                                       |  |  |
|----------------------|-----------------------------------|---------------------------------------------------------------------|--|--|
| DIMENSIONS & WEIGHTS | Wheel base, mm                    | 2800                                                                |  |  |
|                      | Overall width, mm                 | 1815                                                                |  |  |
|                      | Overall length, mm                | 4695                                                                |  |  |
|                      | Overall height, mm                | 1840                                                                |  |  |
|                      | Min. ground clearance, mm         | 215                                                                 |  |  |
|                      | Maximum GVW, kg                   | 2710                                                                |  |  |
|                      | Kerb weight, kg                   | 2065                                                                |  |  |
| ENGINE               | Туре                              | 2.5L 16 Valve intercooled turbocharged DOHC common rail DI-D        |  |  |
|                      | Displacement, cc                  | 2477                                                                |  |  |
|                      | Max. Engine output, kW (PS) @ rpm | 131 (178) @ 4000                                                    |  |  |
|                      | Max. Torque, Nm @ rpm             | 400 @ 2000-2500                                                     |  |  |
| PERFORMANCE          | Departure angle, deg              | 25                                                                  |  |  |
|                      | Ramp Break over angle, deg        | 23                                                                  |  |  |
|                      | Approach angle, deg               | 36                                                                  |  |  |
|                      | Lateral turning angle, deg        | 45                                                                  |  |  |
|                      | Maximum gradeability, deg         | 35 deg. (tanθ=0.7)                                                  |  |  |
|                      | Min. turning circle radius, m     | 5.6                                                                 |  |  |
| DRIVE SYSTEM         | Туре                              | Super Select 4WD                                                    |  |  |
| TRANSMISSION         | Type / Model                      | Floor Shift, Manual operated, Synchromesh                           |  |  |
|                      | No. of gears                      | 5 Forward ; 1 Reverse                                               |  |  |
| Acested              | Front                             | Double wishbone with coil spring suspension                         |  |  |
| SUSPENSION           | Rear                              | 3 link, coil spring suspension                                      |  |  |
|                      | Front & Rear                      | Stabilizer bars                                                     |  |  |
| BRAKES               | Front                             | 16" ventilated discs                                                |  |  |
|                      | Rear                              | 16" ventilated drum-in-discs                                        |  |  |
|                      | Туре                              | Hydraulic operated on all 4 wheels; 2 circuits front and rear split |  |  |
| STEERING             |                                   | Rack & Pinion power assisted steering                               |  |  |
|                      |                                   | Low Tilt steering column                                            |  |  |
| Contantante          | Wheel rim size                    | 17x7.5JJ Alloy                                                      |  |  |
| WHEEL & TYRE         | Tyre size                         | 265/65R17                                                           |  |  |
| FUEL TANK            | Capacity, L                       | 70                                                                  |  |  |