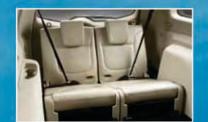

## Seat Arrangements

Your ride, your friends, your cargo, your choice. The Pajero Sport offers seating and carrying space as roomy as it is versatile, so you'll be ready no matter who or what is going with you. With all three rows set up, there's room for you and six passengers with ample storage space available at the rear. In addition, several other seating options are also possible:

- A Fold the front row and 2<sup>nd</sup> row seats completely to the ground and create a comfortable sleeping area for when you need to take rest
- **B** Fold the 3<sup>rd</sup> row seats flat to create a wide utility space while sitting, having room for five people
- Fold down part of the 60:40 split 2<sup>nd</sup> row to store very long items, and still have room for your passengers

Convenient Folding 2nd and 3rd row seats

To provide as much carrying space as possible, the  $3^{rd}$  row can be folded flat and the  $2^{nd}$  row folded forward and out of the way. You can also fold down just one part of the 60:40 split  $2^{nd}$  row for carrying extra long cargo.

The 3<sup>rd</sup>-row seats can be easily folded and unfolded separately, giving you plenty of room for groceries, suitcases or bulky cargo, while still leaving lots of seating space for all your passengers.