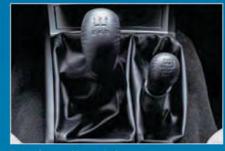

#### 5-speed MT

The 5 speed manual transmission is for those who prefer to feel the control only a stick shift can give. The smooth lever movement and intuitive placement make shifting easy and confident.