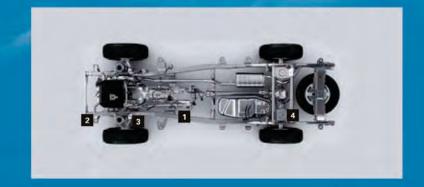

1 Tougher, lighter frame beams

The Pajero Sport uses beams made from thinner, lighter steel that provide all the strength of thicker beams, with less weight.

2 Impact-absorbing collapsible beams

Built within the frame, they help absorb collision energy before it can reach the cabin interior, providing added protection to occupants.

#### EXTRA-STRONG BODY CONSTRUCTION

The Pajero Sport uses high tensile steel in key locations, creating an extra-rigid frame of beams and support pillars surrounding the cabin. The rigid beams help direct damage around and away from the interior in the event of a collision.

- Collapsible A-pillars absorb collision energy, so that less impact reaches the cabin interior
- B Collapsible pedals reduce the risk of leg injury to the driver
- Underfloor beams redirect collision energy around the cabin