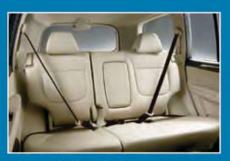

## Seat Arrangements

Your ride, your friends, your cargo, your choice. The Pajero Sport offers seating and carrying space as roomy as it is versatile, so you'll be ready no matter who or what is going with you. With all three rows set up, there's room for you and six passengers with ample storage space available at the rear. In addition, several other seating options are also possible:

- A Fold the front row and 2<sup>nd</sup> row seats completely to the ground and create a comfortable sleeping area for when you need to take rest
- **B** Fold the 3<sup>rd</sup> row seats flat to create a wide utility space while sitting, having room for five people
- Fold down part of the 60:40 split 2<sup>nd</sup> row to store very long items, and still have room for your passengers

Convenient Folding 2nd and 3rd row seats

To provide as much carrying space as possible, the  $3^{rd}$  row can be folded flat and the  $2^{nd}$  row folded forward and out of the way. You can also fold down just one part of the 60:40 split  $2^{nd}$  row for carrying extra long cargo.

The 3<sup>rd</sup>-row seats can be easily folded and unfolded separately, giving you plenty of room for groceries, suitcases or bulky cargo, while still leaving lots of seating space for all your passengers.