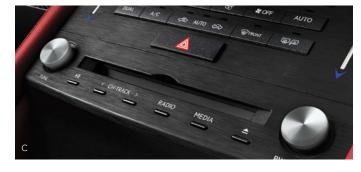

#### C MARK LEVINSON® SURROUND SOUND AUDIO SYSTEM

An innovative system that consists of 17 speakers with 3D audio technology that envelops each passenger in the highest sound quality, which restores compressed audio and offers clear and dynamic sound from every source.

#### **DYNAMIC VOICE COMMAND**

Our Dynamic Voice Command enables a greater degree of accuracy as it recognises a million more phrases than conventional voice-recognition systems, offering seamless address entries and expanded Points of Interest searches. By using everyday speech, you can make phone calls, adjust the climate and utilise navigation features.