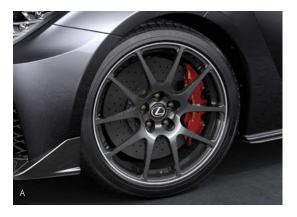

#### A MICHELIN® PILOT® SPORT 4 S TYRES

19-inch Michelin® Pilot® Sport 4 S tyres increase traction while maximising grip. These forged alloy wheels are lightweight, increasing the overall speed and agility of your coupé, resulting in a more thrilling driving experience.