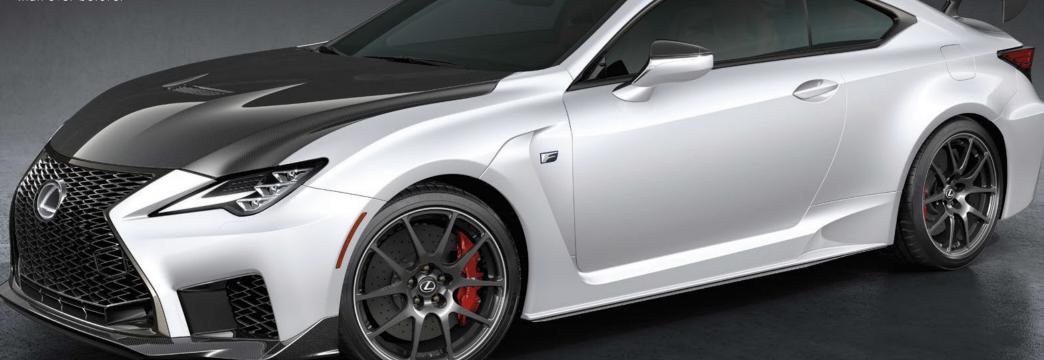

Introducing the Lexus RC F and the RC F Track Edition, two coupés that epitomise high-speed performance. The RC F models are engineered to provoke a potent physical response within drivers who insist on high-performance and unreserved refinement. Designed to liken supercars, these models aren't just sporty, they push speed and style to new extremes. Featuring the most powerful V8 engine ever developed by Lexus, the RC F and RC F Track Edition are meticulously crafted for pure exhilaration.

#### RC F

The RC F pushes performance to new extremes. With stiffened suspension, increased stability and improved aerodynamics, it captures the spirit of a true racing coupé. Featuring motorsport instruments and bold styling, the Lexus RC F is a track-inspired masterpiece designed to keep hearts racing and heads turning.

#### **RC F TRACK EDITION**

From 0 to 100km/h in 4.3 seconds, the limited production RC F Track Edition is the most track-ready RC F ever. This exclusive model boasts the best-in-class power-to-weight ratio for increased speed, as well as Launch Control which ensures lightning-fast acceleration straight off the line. The RC F Track Edition is amazing in motion, displaying exceptional strength and agility on the street and on the track.

# A PIONEER IN PERFORMANCE

The high-performance RC F line is built to transcend the standard. The result is 351kW of power at 7 100 rpm and 530Nm of torque at 4 800–5 600 rpm – incredible speed achieved by minimising the car's weight while maximising its aerodynamics. The RC F silhouette is sharper and more refined due to its dropped suspension which improves the steering feel of the vehicle. Featuring a lightweight Automatic 8-speed transmission which increases fuel efficiency and economy, these aggressive cars offer a dynamic driving experience unlike any other.

# BRAVE

The RC F and the RC F Track Edition have a low, muscular stance and aggressive race-lines revealing their trackinspired DNA. They both have a three-dimensional spindle grille which is an unapologetic expression of power with a lower centre of gravity, amplifying the aerodynamics of the vehicle and making it impossible to ignore. Fitted with carbon fibre\* moulding technology developed for the Lexus LFA supercar, the RC F is lighter and more ferocious than ever before.