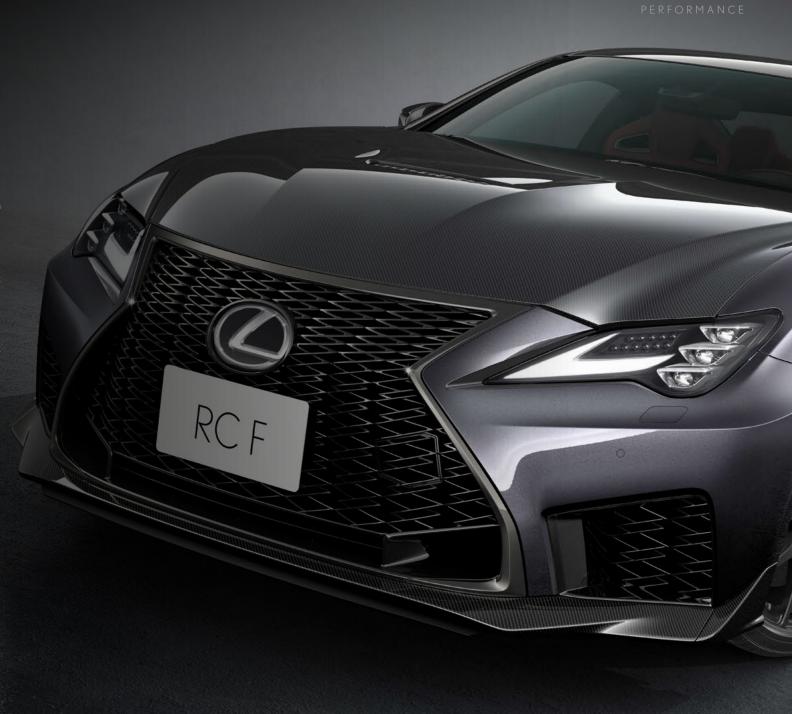

# BRAVE

The RC F and the RC F Track Edition have a low, muscular stance and aggressive race-lines revealing their trackinspired DNA. They both have a three-dimensional spindle grille which is an unapologetic expression of power with a lower centre of gravity, amplifying the aerodynamics of the vehicle and making it impossible to ignore. Fitted with carbon fibre\* moulding technology developed for the Lexus LFA supercar, the RC F is lighter and more ferocious than ever before.