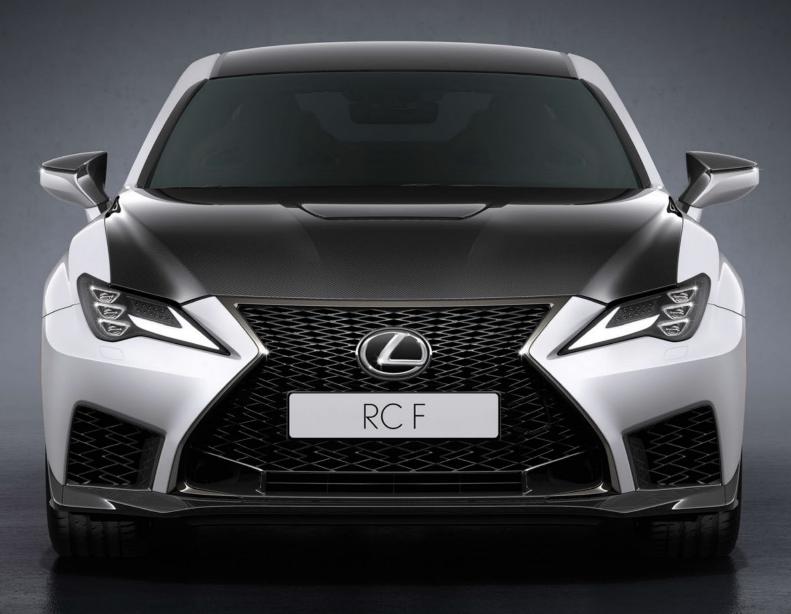

Introducing the Lexus RC F and the RC F Track Edition, two coupés that epitomise high-speed performance. The RC F models are engineered to provoke a potent physical response within drivers who insist on high-performance and unreserved refinement. Designed to liken supercars, these models aren't just sporty, they push speed and style to new extremes. Featuring the most powerful V8 engine ever developed by Lexus, the RC F and RC F Track Edition are meticulously crafted for pure exhilaration.

# BRAVE

The RC F and the RC F Track Edition have a low, muscular stance and aggressive race-lines revealing their trackinspired DNA. They both have a three-dimensional spindle grille which is an unapologetic expression of power with a lower centre of gravity, amplifying the aerodynamics of the vehicle and making it impossible to ignore. Fitted with carbon fibre\* moulding technology developed for the Lexus LFA supercar, the RC F is lighter and more ferocious than ever before.