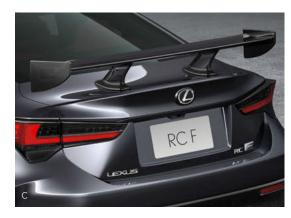

### C SPEED-ACTIVATED REAR WING\* AND CARBON FIBRE REAR WING\*\*

To optimise the RC F's balance, we've engineered a speed-activated rear wing that helps reduce lift, enhance handling and increase control. The RC F Track Edition features a RC F GT3 inspired carbon fibre rear wing for even greater aerodynamics, offering complete confidence as you rev into new realms of exhilaration.

<sup>\*</sup>Exclusive to the RC F.

<sup>\*\*</sup>Exclusive to the RC F Track Edition.