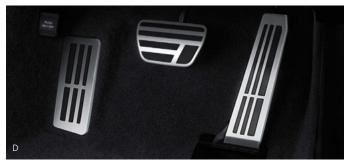

#### **D** ALUMINIUM PEDALS

Lap after exhilarating lap, the aluminium racing pedals offer unprecedented control. Additional rubber grips have been built into the pedals in a bold quadrilateral design for increased grip.