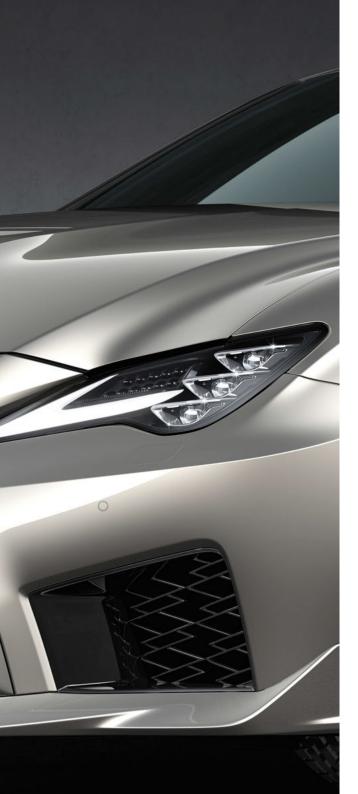

# BRAVE

The RC F and the RC F Track Edition have a low, muscular stance and aggressive race-lines revealing their trackinspired DNA. They both have a three-dimensional spindle grille which is an unapologetic expression of power with a lower centre of gravity, amplifying the aerodynamics of the vehicle and making it impossible to ignore. Fitted with carbon fibre\* moulding technology developed for the Lexus LFA supercar, the RC F is lighter and more ferocious than ever before.

Model Shown RC F.

\*Available on RC F Track Edition only. South African vehicle specifications may differ.