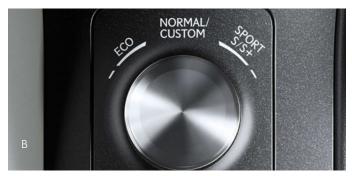

#### A MULTI-INFORMATION DISPLAY

The track-inspired full-colour LCD multi-information display within the gauge cluster ensures optimum performance through increased readability. Drivers can quickly determine Variable Drive Modes, gear position and odometer information at a glance. Additional multimedia integration enables an easy view of incoming calls and more.