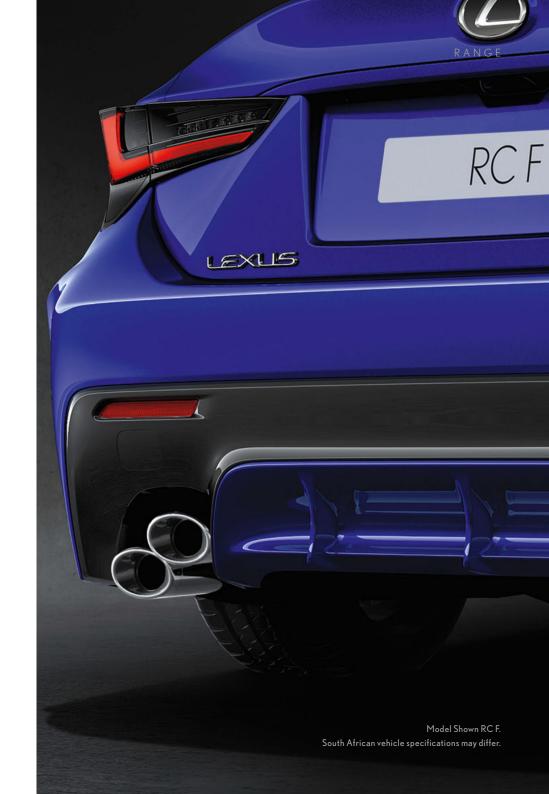

Model Shown RC F.

\*Available on RC F Track Edition only. South African vehicle specifications may differ.