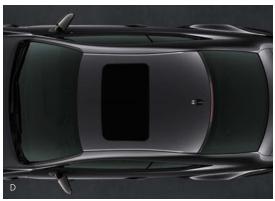

#### D POWER MOONROOF\*

The expansive power moonroof lets the desirable amount of moonlight and sunlight in, adding natural ambiance while you manoeuvre through your environment. The unique outer-sliding design creates a larger opening allowing additional headroom.

#### E CARBON FIBRE ROOF\*\*

The RC F Track Edition sports a black carbon fibre roof that lowers the cars centre of gravity. Through reduced weight and increased agility, this track-ready coupé exhibits menacing power with exceptional poise.