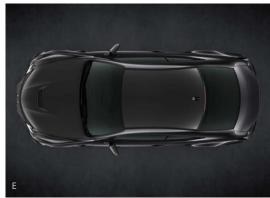

#### E CARBON FIBRE ROOF\*\*

The RC F Track Edition sports a black carbon fibre roof that lowers the cars centre of gravity. Through reduced weight and increased agility, this track-ready coupé exhibits menacing power with exceptional poise.