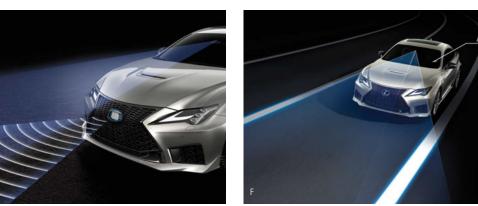

#### **C PRE-CRASH SYSTEM**

The pre-crash system detects imminent obstacles which reduces the likelihood and severity of collisions. Pedestrian Detection automatically reacts before you can by utilising Lexus Brake Assist. The emergency brake signal acts to prevent rear-end collisions.

#### **E ADAPTIVE CRUISE CONTROL**

Through the use of a camera and a millimetre wave radar sensor, the system works to maintain an appropriate distance between your Lexus and the car in front of you, halting when needed and moving forward when it is safe to do so.