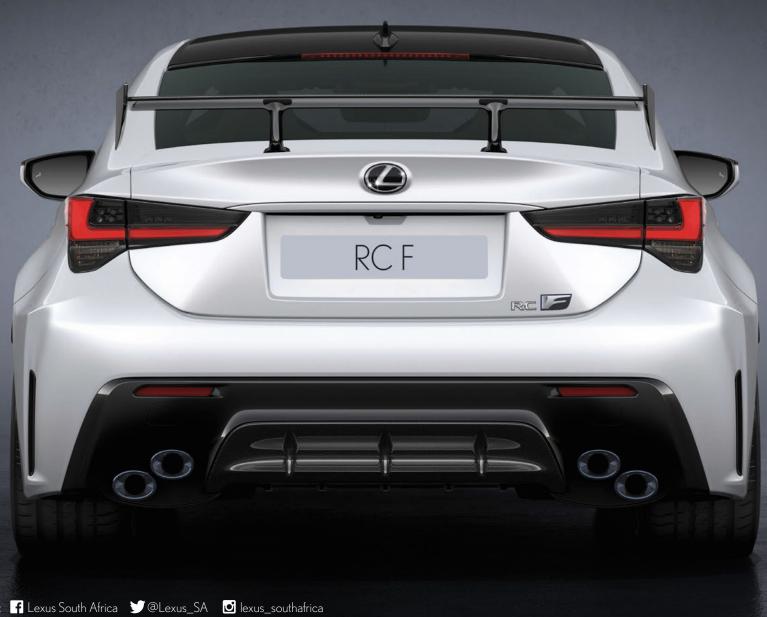

### C SPEED-ACTIVATED REAR WING\* AND CARBON FIBRE REAR WING\*\*

To optimise the RC F's balance, we've engineered a speed-activated rear wing that helps reduce lift, enhance handling and increase control. The RC F Track Edition features a RC F GT3 inspired carbon fibre rear wing for even greater aerodynamics, offering complete confidence as you rev into new realms of exhilaration.