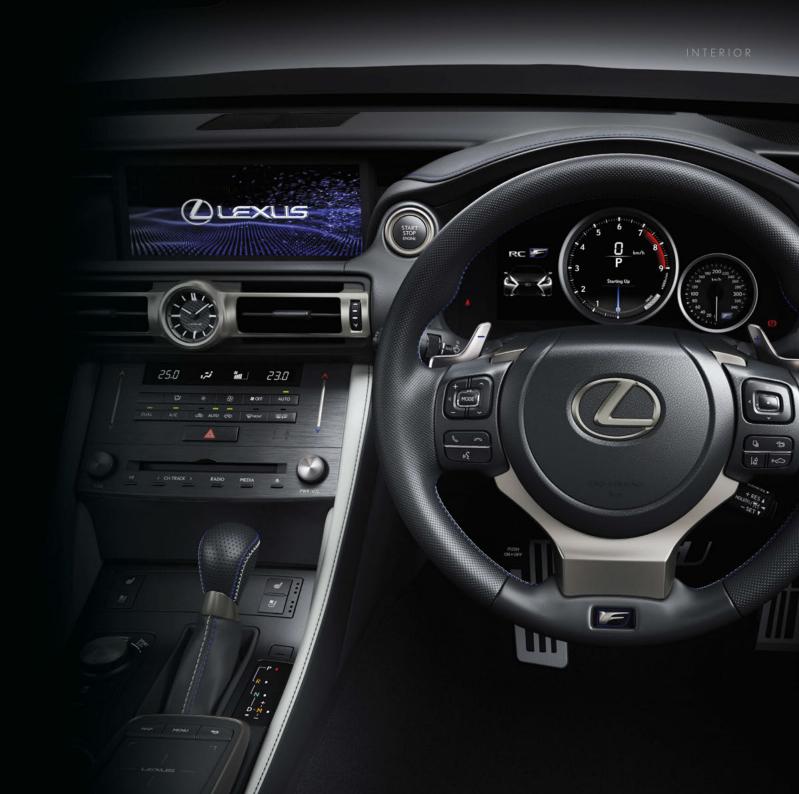

# FORGED FOR THE F E A R L E S S

The driver-focused cockpit strikes the perfect balance between luxury and power. From the chrome detailing on the control switches which heightens the interior's elegance to the padded centre console which offers increased comfort during hard cornering, the RC Frange features race-bred styling that provides an incredible sense of support and synchronicity at any speed. Exhilaration has never felt this amazing.

#### **B** SPORT STEERING WHEEL

Our uniquely moulded sport steering wheel offers ultimate power within your palms, giving you direct access to a multitude of functions including cruise control and mounted paddle shifters for gear-changing convenience

#### A MULTI-INFORMATION DISPLAY

The track-inspired full-colour LCD multi-information display within the gauge cluster ensures optimum performance through increased readability. Drivers can quickly determine Variable Drive Modes, gear position and odometer information at a glance. Additional multimedia integration enables an easy view of incoming calls and more.