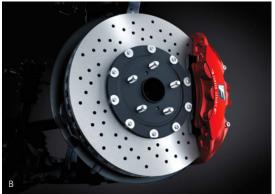

#### B HIGH-PERFORMANCE BREMBO® BRAKES

Unlock serious stopping power and an increased level of control with our high-performance Brembo<sup>®</sup> braking system. The 19-inch front brakes offer responsive resistance at top speed.