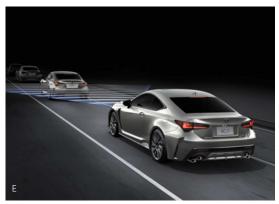

#### **E ADAPTIVE CRUISE CONTROL**

Through the use of a camera and a millimetre wave radar sensor, the system works to maintain an appropriate distance between your Lexus and the car in front of you, halting when needed and moving forward when it is safe to do so.

#### **F** LANE DEPARTURE ALERT

Lane Departure Alert with Lane Keep Assist and Steering Control utilises a camera to monitor your position within your lane, warning you if you drift beyond the lane's limits. Additionally, Automatic High Beam switches to low beam when the lights of another vehicle are detected.