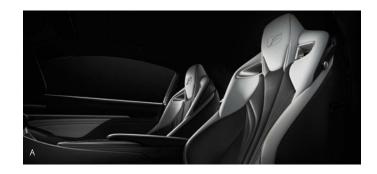

#### A HIGH-BACK SPORT SEATS

These exclusive low-set seats with "F" embossed headrests envelop the driver from head to hip. They are uniquely designed to disperse body pressure and increase support even when taking on the sharpest turns.