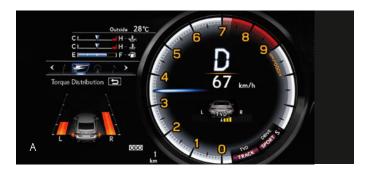

#### A MULTI-INFORMATION DISPLAY

The track-inspired full-colour LCD multi-information display within the gauge cluster ensures optimum performance through increased readability. Drivers can quickly determine Variable Drive Modes, gear position and odometer information at a glance. Additional multimedia integration enables an easy view of incoming calls and more.