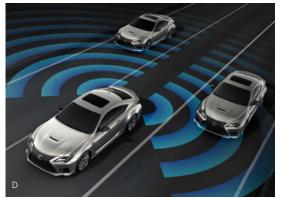

#### **D** BLIND SPOT MONITOR WITH REAR CROSS TRAFFIC ALERT

Rear Cross Traffic Alert is a feature that combines with Lexus radar apparatus to detect the presence of vehicles in adjacent lanes that are not visible in the side mirrors. A warning alert is emitted if another vehicle enters the driver's blind spot.

#### **E ADAPTIVE CRUISE CONTROL**

Through the use of a camera and a millimetre wave radar sensor, the system works to maintain an appropriate distance between your Lexus and the car in front of you, halting when needed and moving forward when it is safe to do so.