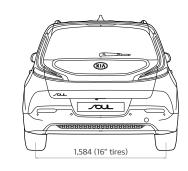

## Dimensions (mm)

| Overall length                    | 4,195         |
|-----------------------------------|---------------|
| Overall width                     | 1,800         |
| Overall height                    | 1,600         |
| Wheelbase                         | 2,600         |
| Wheel tread (F/R)                 | 1,575 / 1,584 |
| Overhang (F/R)                    | 865 / 730     |
| Head room (F/R) (without sunroof) | 1,013 / 1,003 |
| Leg room (F/R)                    | 1,044 / 985   |
| Fuel tank (1)                     | 54            |