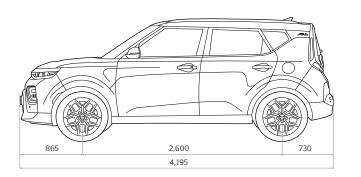

## Dimensions (mm)

| Overall length                    | 4,195         |
|-----------------------------------|---------------|
| Overall width                     | 1,800         |
| Overall height                    | 1,600         |
| Wheelbase                         | 2,600         |
| Wheel tread (F/R)                 | 1,575 / 1,584 |
| Overhang (F/R)                    | 865 / 730     |
| Head room (F/R) (without sunroof) | 1,013 / 1,003 |
| Leg room (F/R)                    | 1,044 / 985   |
| Fuel tank (1)                     | 54            |