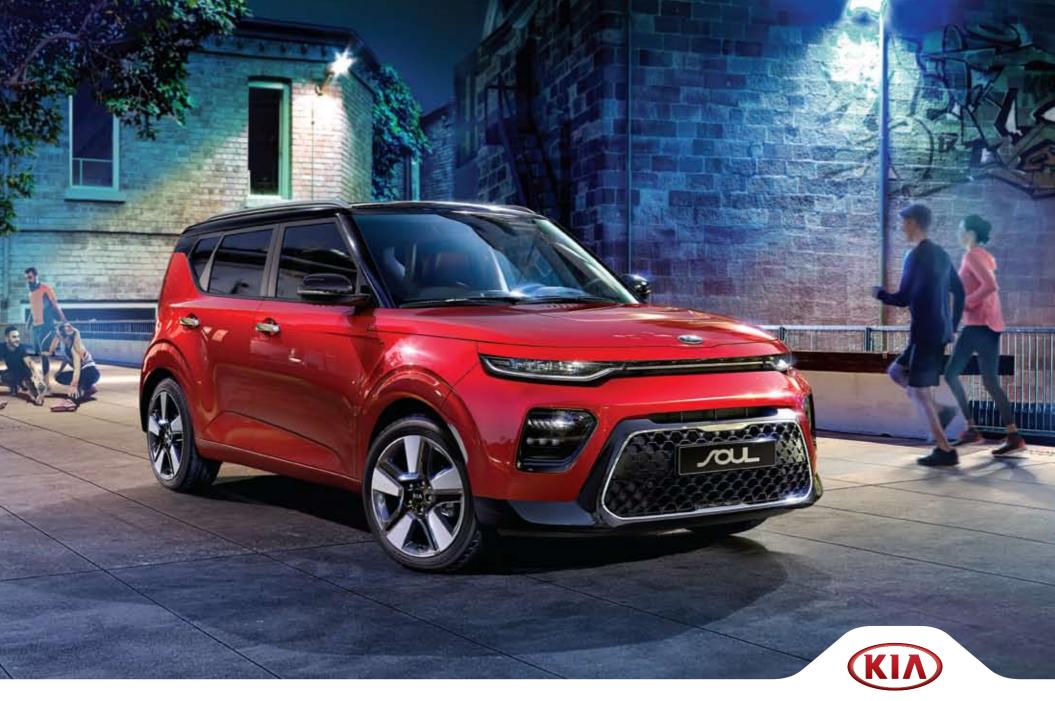

The Power to Surprise

















HIGH-TECH ON THE LOOKOUT

DRIVE WiSE is Kia's ADAS (Advanced Driver Assistance System) sub-brand that's all about improving driving pleasure and safety. Using advanced sensor and processing technology to reduce tedium and stress, DRIVE WiSE features let you focus on enjoying the drive.



#### Safe

DRIVE WiSE recognizes surrounding risk factors at an early stage. Its intrinsic alarm system is designed to improve safety by pre-emptively reducing the risk of accidents through timely interventions.



### Convenience

DRIVE WiSE provides customized information based on analysis of surroundings and the driver's actions. The goal is to prevent undesirable operation, guarantee the driver's autonomy and maximize convenience.



#### Efficien

DRIVE WISE