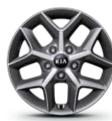

### Wheels

16-inch 205/60R Steel wheel (wheel cover)

16-inch 205/60R Dark metal gray alloy wheel

17-inch 215/55R Dark metal gray alloy wheel

18-inch 235/45R Alloy wheel (for GT Line only)

18-inch 235/45R y Wheel (color trim change