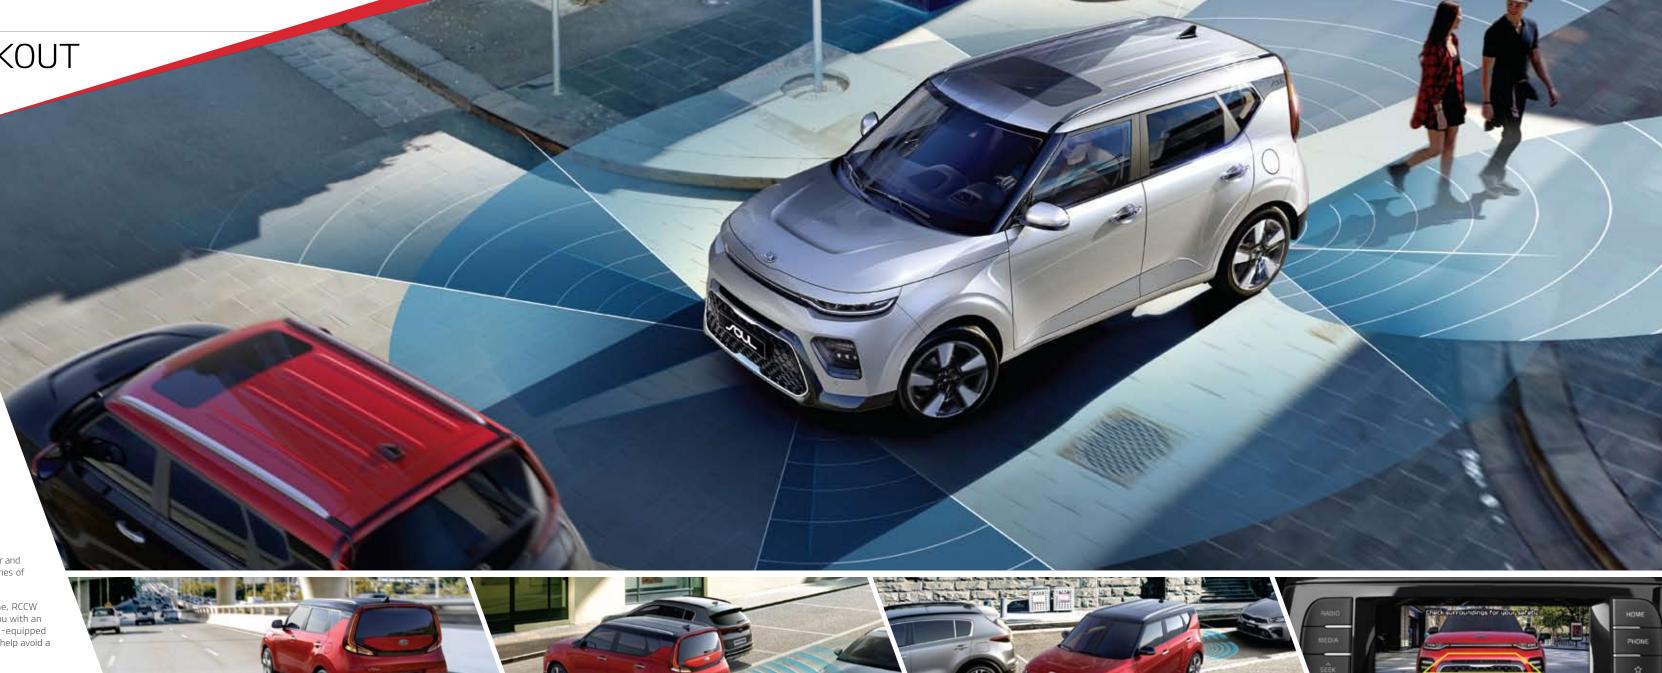

#### Efficien

DRIVE WISE is dedicated to supporting more efficient driving in ways that respect the driver's time and economic interests.

**Blind-Spot Collision Warning (BCW)** Using radar technology, BCW monitors your sides and rear and warns you if it detects a vehicle approaching into your blind spot from behind or adjacent lanes of travel. The system issues visual alerts on the side mirror and an audible alert.

Rear Cross-Traffic Collision Warning (RCCW) As you reverse out into a traffic lane, RCCW (manual transmission-equipped models only) scans the area using radar, and warns you with an audible alert signal if it senses a vehicle approaching. On automatic transmission-equipped models, Rear Cross-Traffic Collision-Avoidance Assist (RCCA) also uses ESC to brake, help avoid a collision or reduce damage.

Parking Distance Warning-Forward (PDW-F) To help you park safely and confidently, PDW-F uses ultrasonic sensors mounted on the front bumpers and uses visual alerts on the side mirrors as well as audible alerts to warn you of any vehicles or obstacles ahead that may be getting too close.

**Rear View Monitor (RVM): Rear top view** Dynamic parking guidance adjusts its guide lines as you turn in reverse for precise parking, and now features a top view option on the center screen.