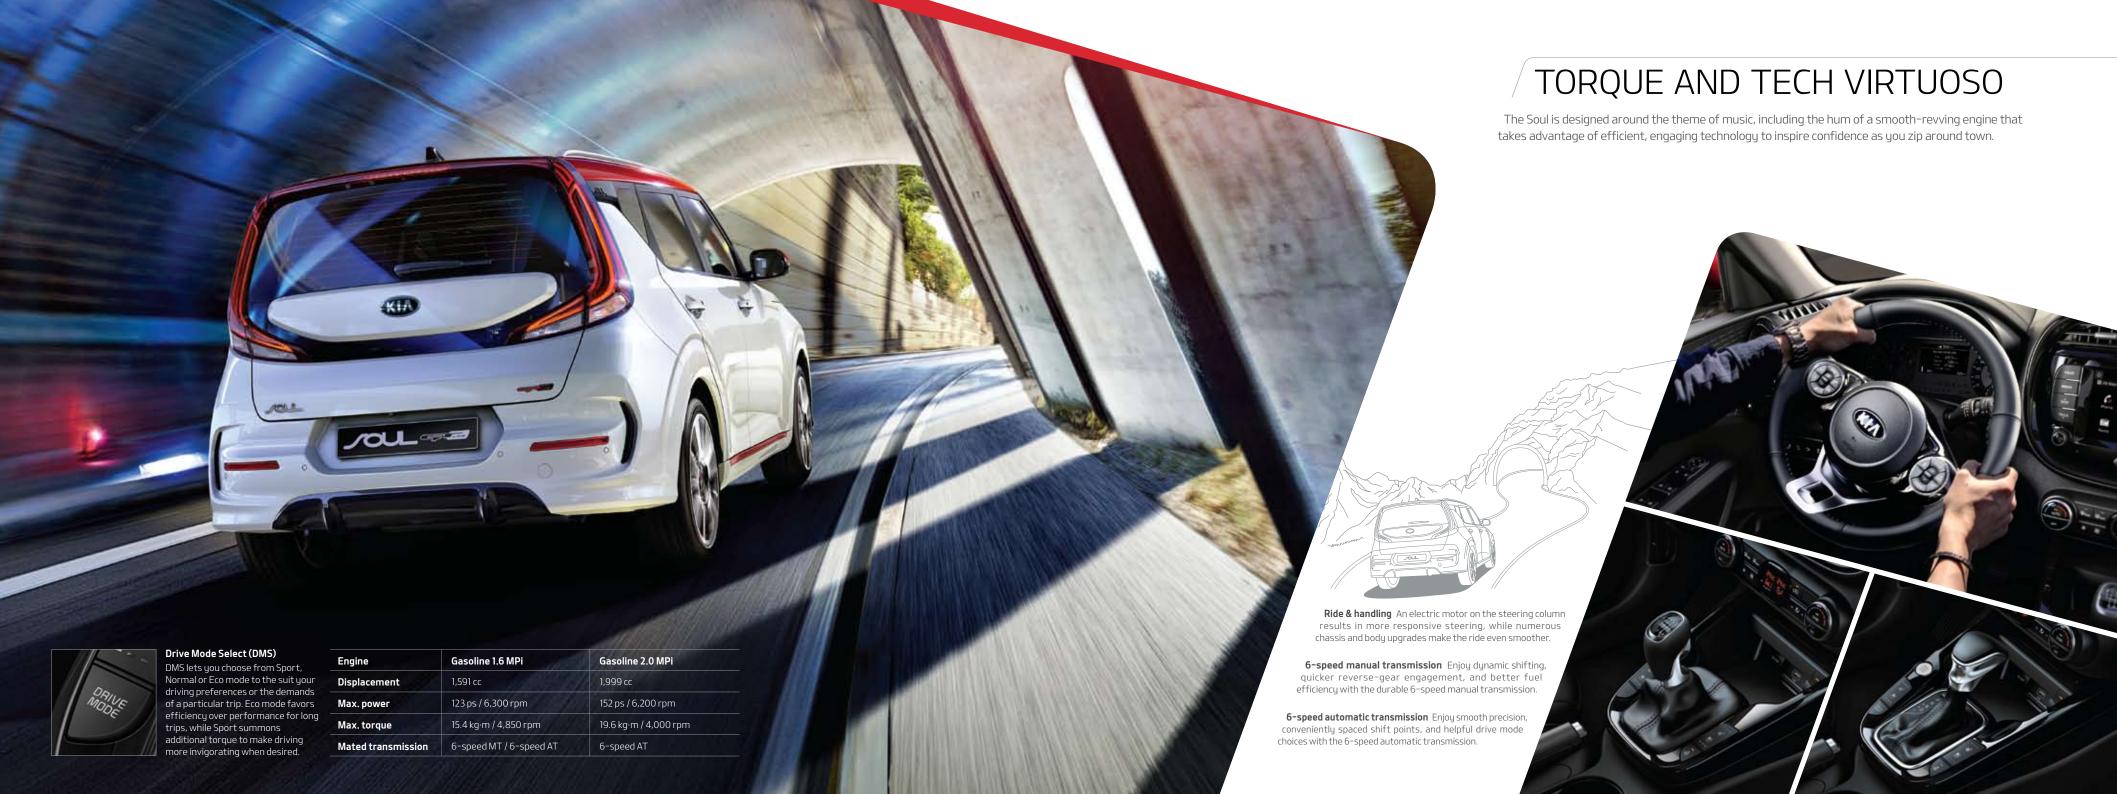

The Power to Surprise

HIGH-TECH ON THE LOOKOUT

DRIVE WiSE is Kia's ADAS (Advanced Driver Assistance System) sub-brand that's all about improving driving pleasure and safety. Using advanced sensor and processing technology to reduce tedium and stress, DRIVE WiSE features let you focus on enjoying the drive.