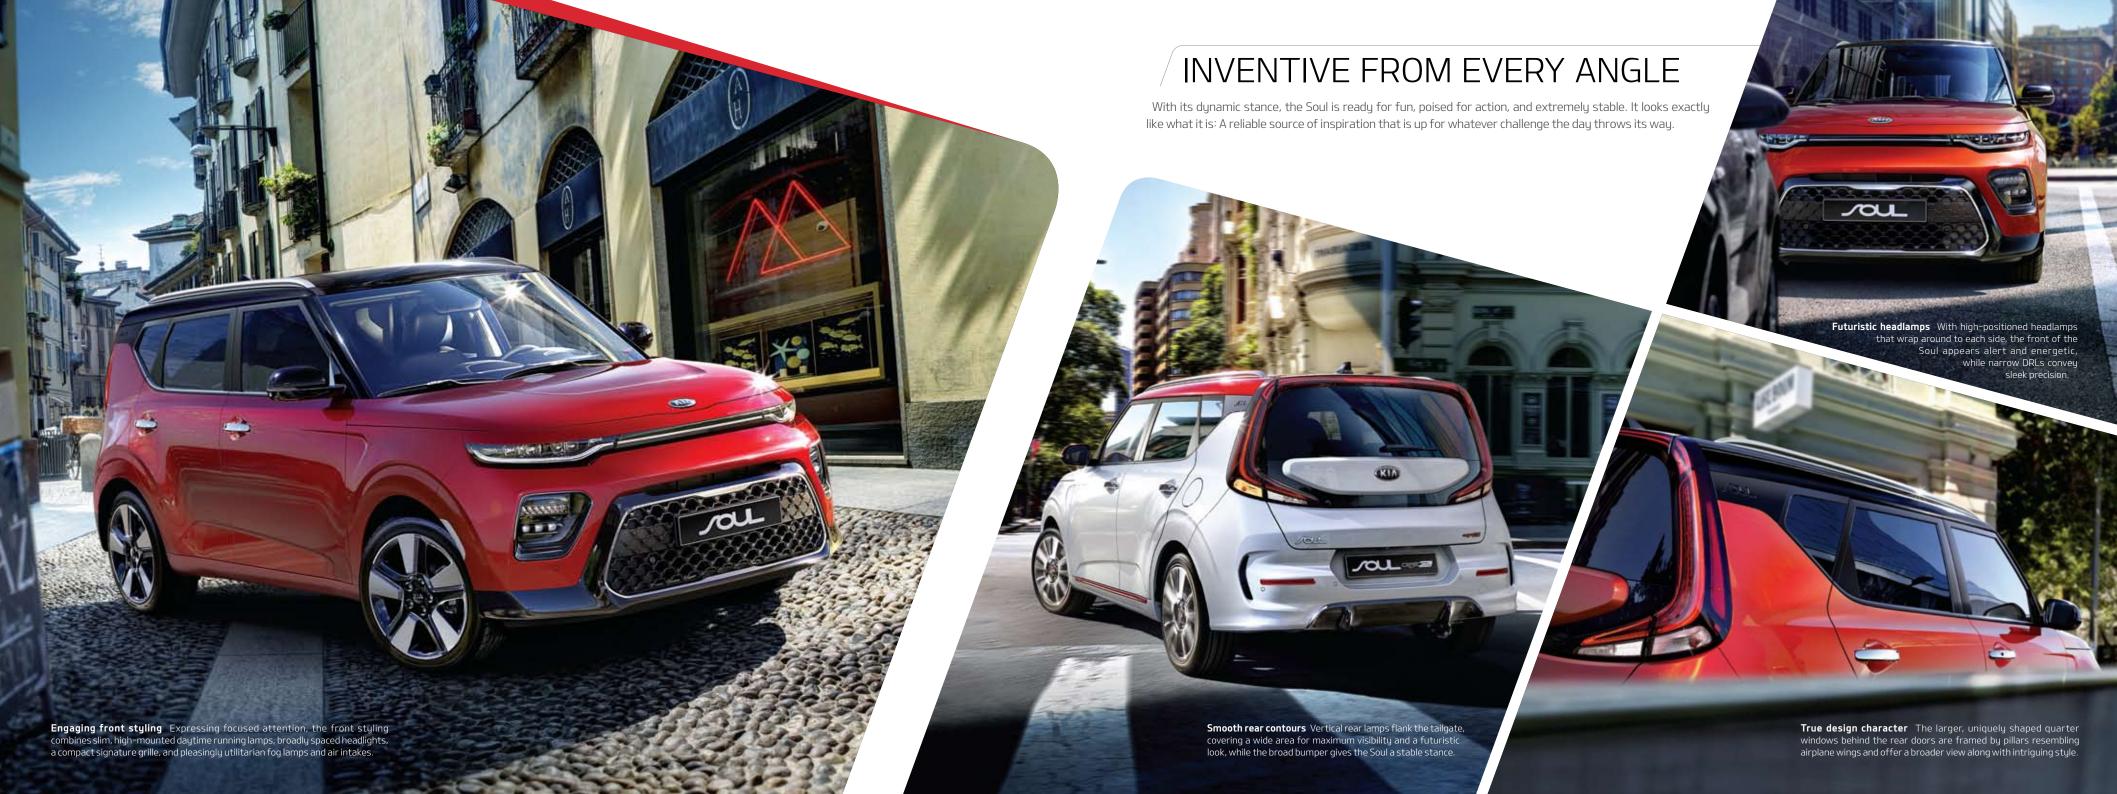

The Power to Surprise

HIGH-TECH ON THE LOOKOUT

DRIVE WiSE is Kia's ADAS (Advanced Driver Assistance System) sub-brand that's all about improving driving pleasure and safety. Using advanced sensor and processing technology to reduce tedium and stress, DRIVE WiSE features let you focus on enjoying the drive.

#### Safe

DRIVE WiSE recognizes surrounding risk factors at an early stage. Its intrinsic alarm system is designed to improve safety by pre-emptively reducing the risk of accidents through timely interventions.

### Convenience

DRIVE WiSE provides customized information based on analysis of surroundings and the driver's actions. The goal is to prevent undesirable operation, guarantee the driver's autonomy and maximize convenience.

#### Efficien

DRIVE WISE is dedicated to supporting more efficient driving in ways that respect the driver's time and economic interests.

**Blind-Spot Collision Warning (BCW)** Using radar technology, BCW monitors your sides and rear and warns you if it detects a vehicle approaching into your blind spot from behind or adjacent lanes of travel. The system issues visual alerts on the side mirror and an audible alert.

Rear Cross-Traffic Collision Warning (RCCW) As you reverse out into a traffic lane, RCCW (manual transmission-equipped models only) scans the area using radar, and warns you with an audible alert signal if it senses a vehicle approaching. On automatic transmission-equipped models, Rear Cross-Traffic Collision-Avoidance Assist (RCCA) also uses ESC to brake, help avoid a collision or reduce damage.

Parking Distance Warning-Forward (PDW-F) To help you park safely and confidently, PDW-F uses ultrasonic sensors mounted on the front bumpers and uses visual alerts on the side mirrors as well as audible alerts to warn you of any vehicles or obstacles ahead that may be getting too close.

**Rear View Monitor (RVM): Rear top view** Dynamic parking guidance adjusts its guide lines as you turn in reverse for precise parking, and now features a top view option on the center screen.