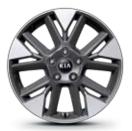

### Wheels

16-inch 205/60R Steel wheel (wheel cover)

16-inch 205/60R Dark metal gray alloy wheel

17-inch 215/55R Dark metal gray alloy wheel

18-inch 235/45R Alloy wheel (for GT Line only)

18-inch 235/45R y Wheel (color trim change