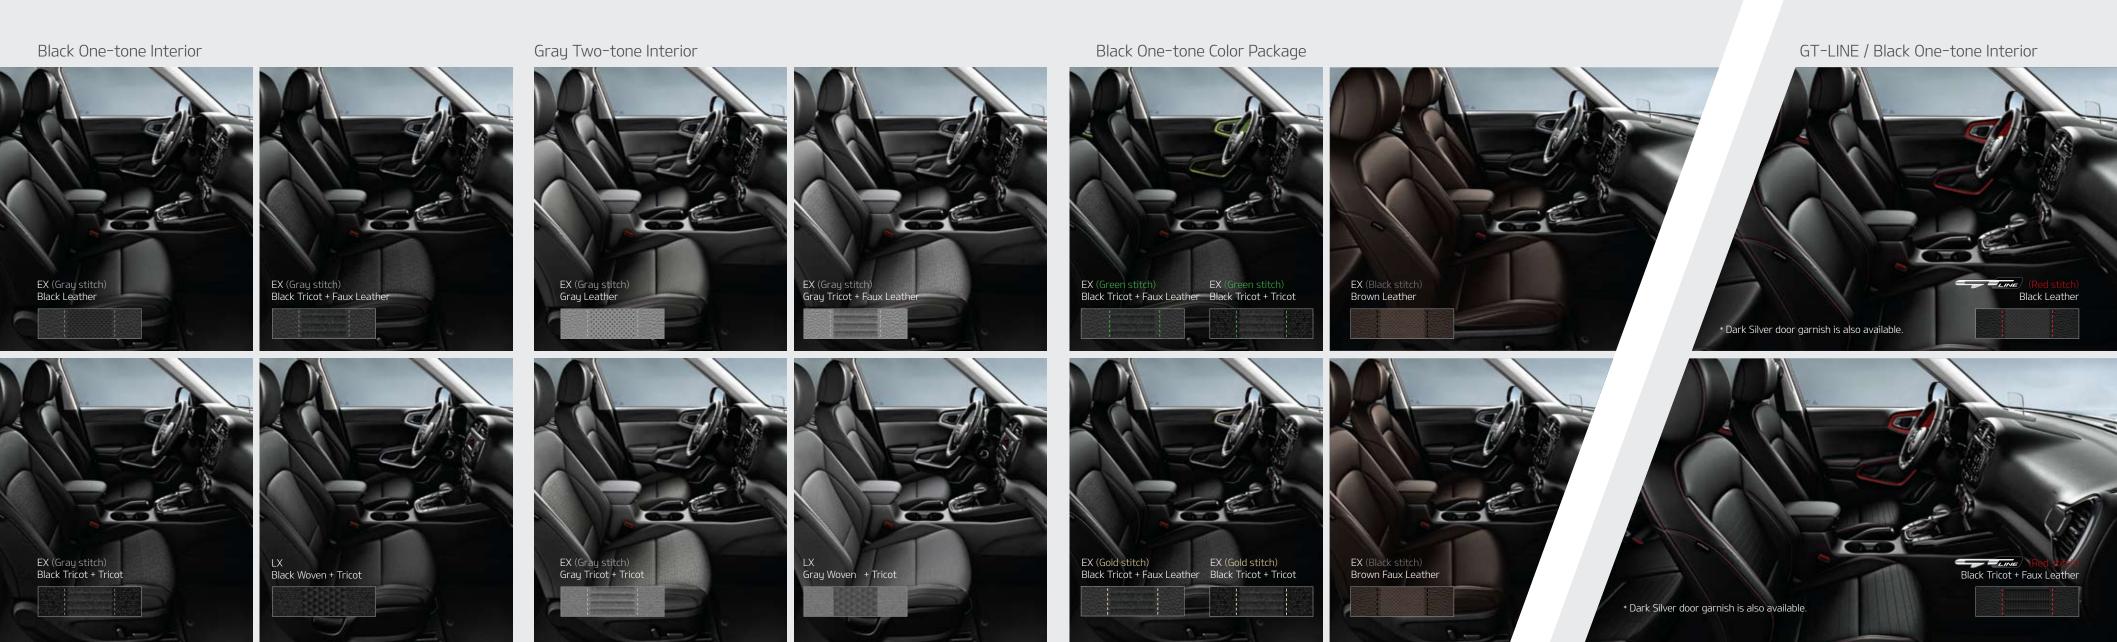

# ALLURING TEXTURES AND A DASH OF COLOR

Surround yourself in durable cloth, soft leather, or a combination of cloth and faux leather, in one- or two-tone color schemes.