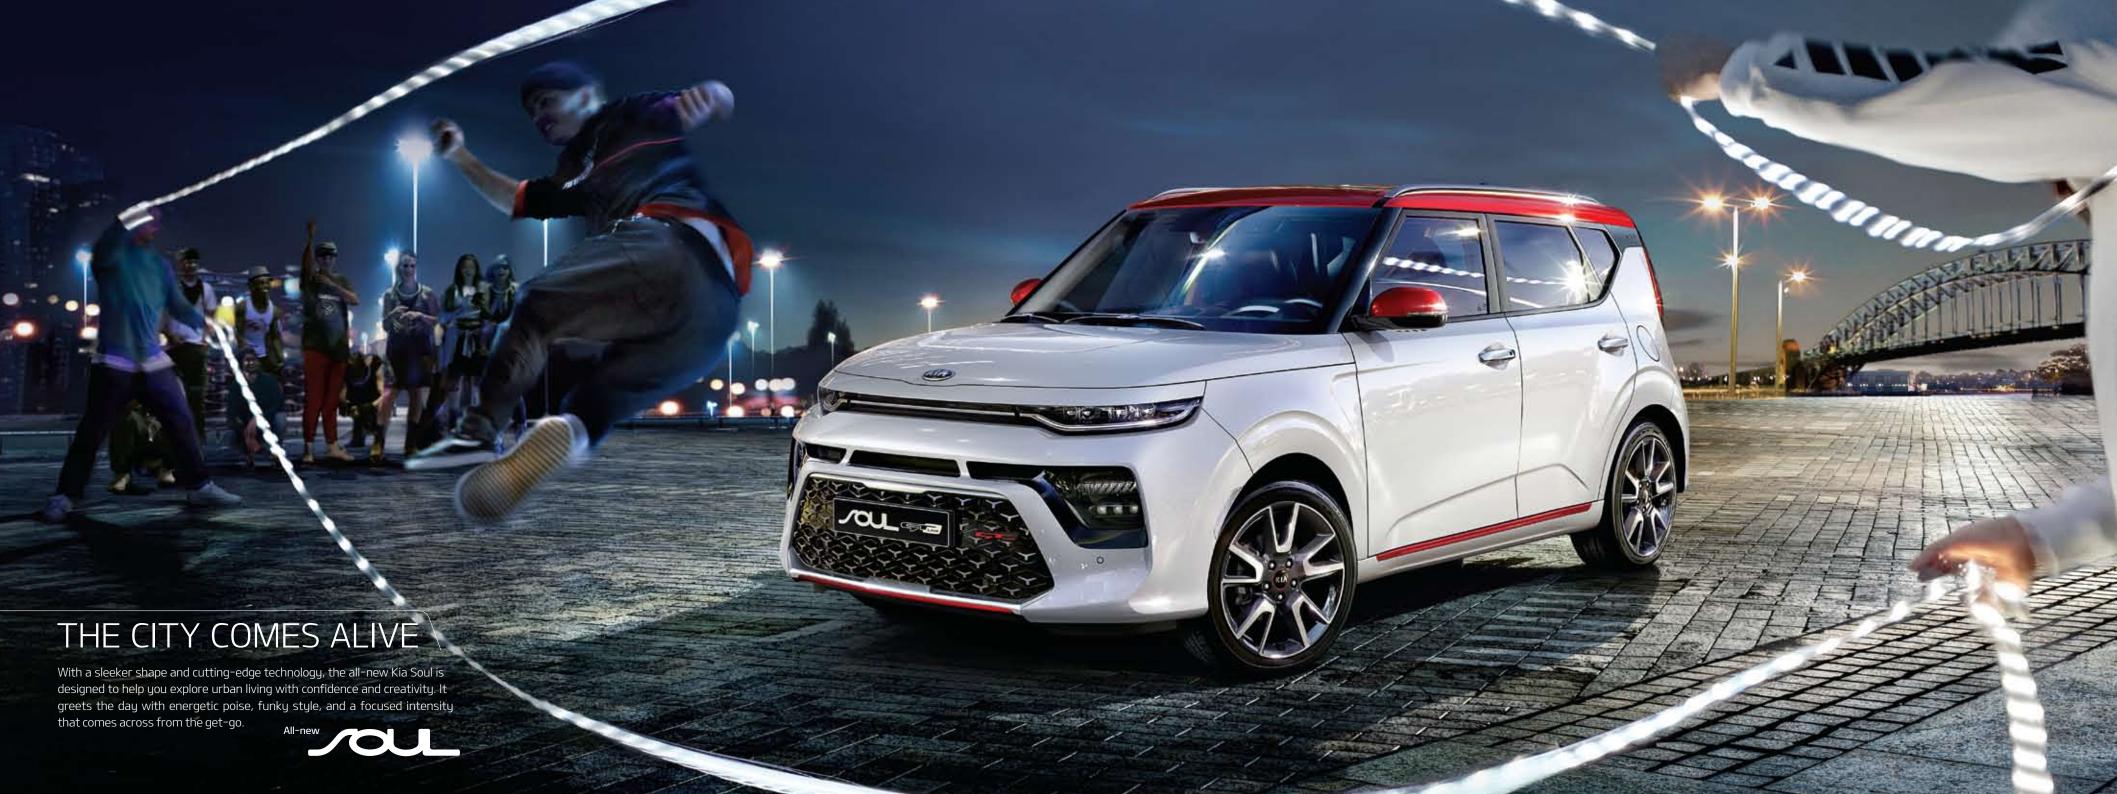

The Power to Surprise

















HIGH-TECH ON THE LOOKOUT

DRIVE WiSE is Kia's ADAS (Advanced Driver Assistance System) sub-brand that's all about improving driving pleasure and safety. Using advanced sensor and processing technology to reduce tedium and stress, DRIVE WiSE features let you focus on enjoying the drive.



#### Safe

DRIVE WiSE recognizes surrounding risk factors at an early stage. Its intrinsic alarm system is designed to improve safety by pre-emptively reducing the risk of accidents through timely interventions.



### Convenience

DRIVE WiSE provides customized information based on analysis of surroundings and the driver's actions. The goal is to prevent undesirable operation, guarantee the driver's autonomy and maximize convenience.



#### Efficien

DRIVE WISE is dedicated to supporting