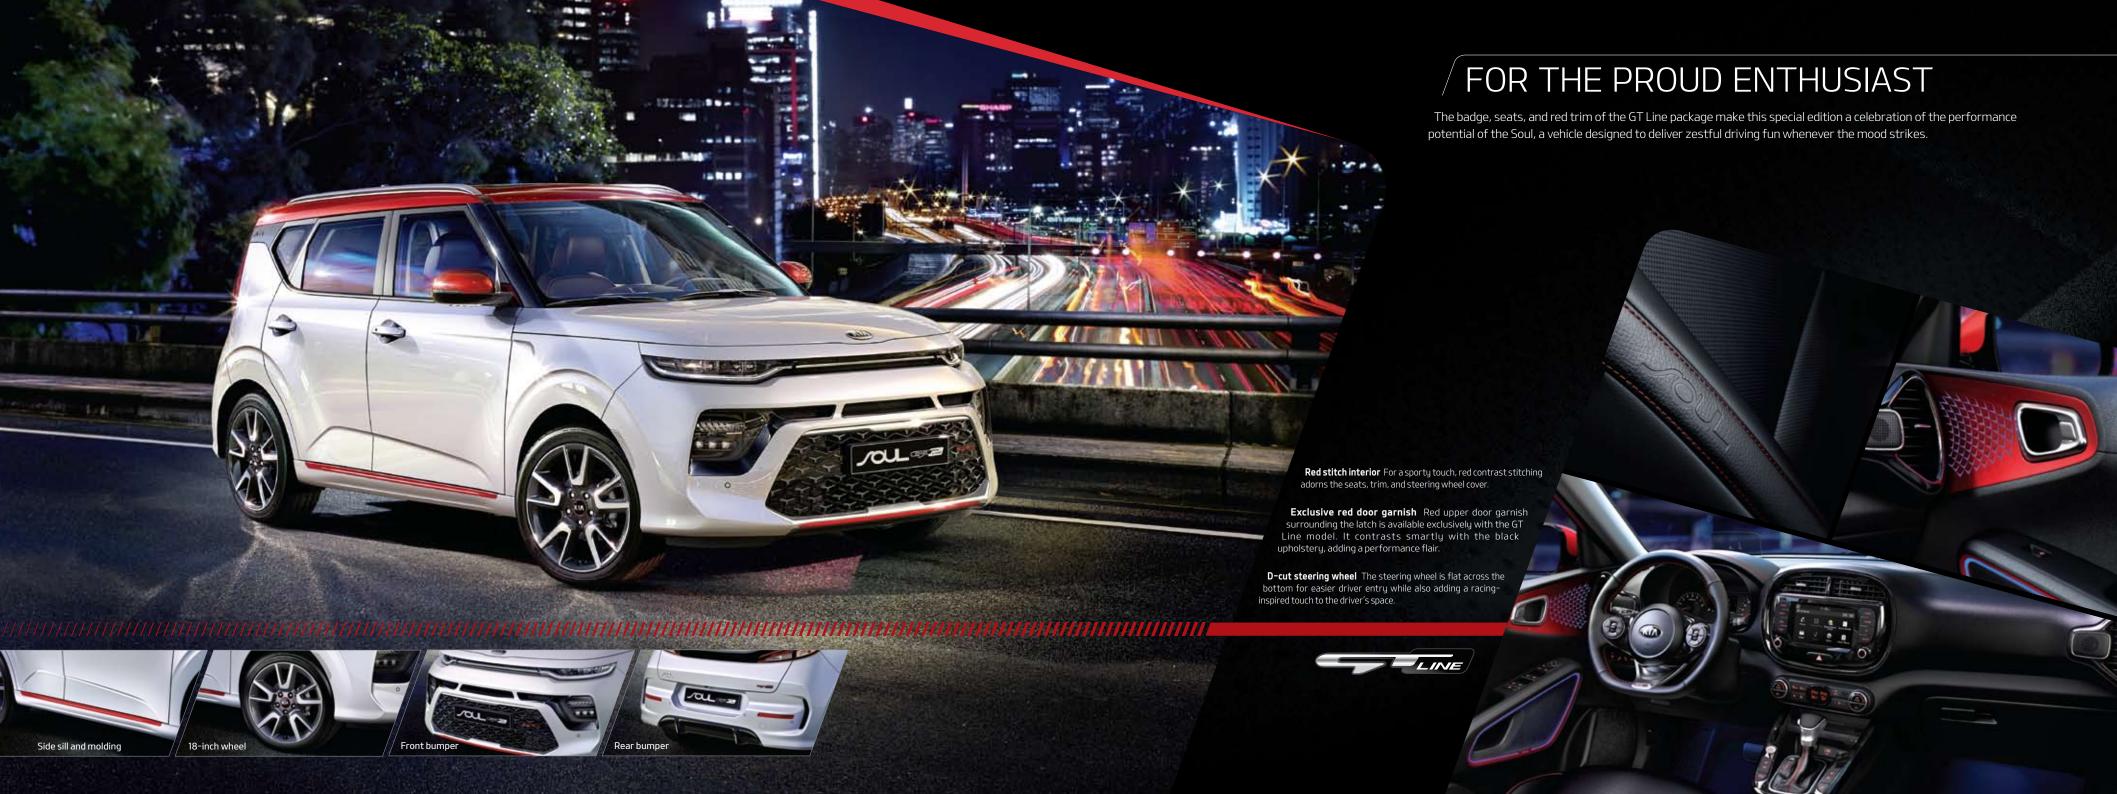

# LET'S MAKE IT PERSONAL

Do you prefer simplicity or detail? With choices like voice recognition, upgraded audio, dual climate control, performance lights, and bold wheel designs, the Soul lets you choose exactly how you roll.