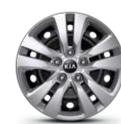

### Wheels

16-inch 205/60R Steel wheel (wheel cover)

16-inch 205/60R Dark metal gray alloy wheel

17-inch 215/55R Dark metal gray alloy wheel

18-inch 235/45R Alloy wheel (for GT Line only)

18-inch 235/45R y Wheel (color trim change