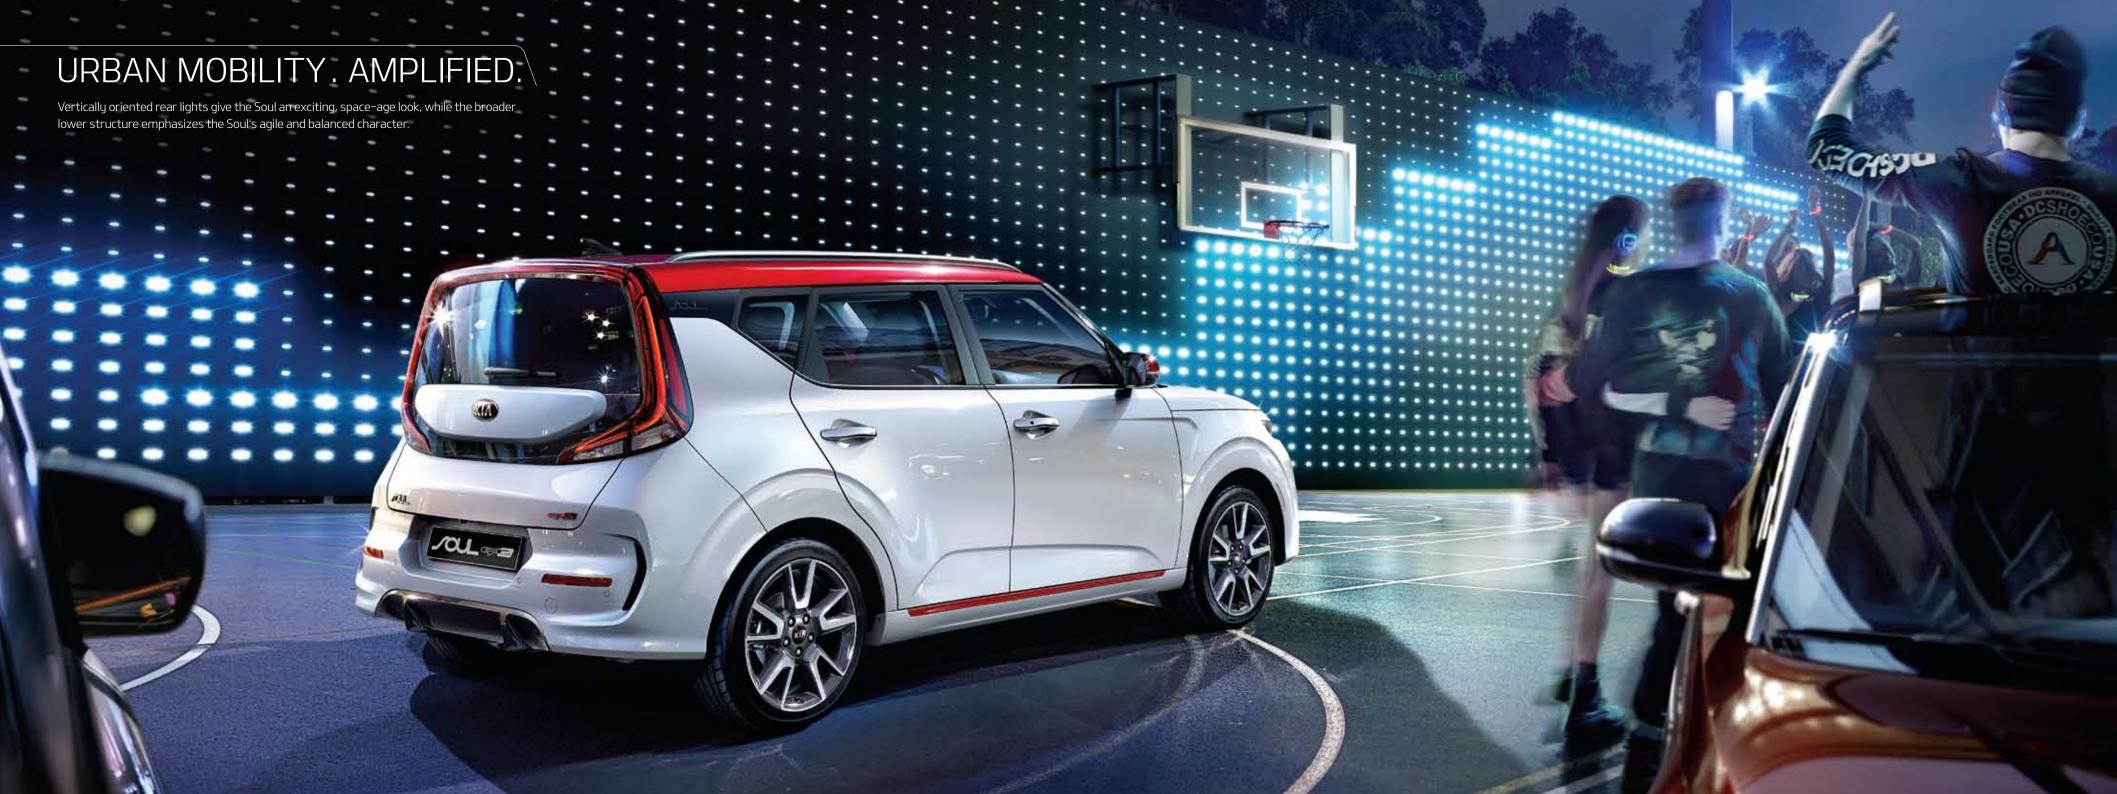

The Power to Surprise

















HIGH-TECH ON THE LOOKOUT

DRIVE WiSE is Kia's ADAS (Advanced Driver Assistance System) sub-brand that's all about improving driving pleasure and safety. Using advanced sensor and processing technology to reduce tedium and stress, DRIVE WiSE features let you focus on enjoying the drive.



#### Safe

DRIVE WiSE recognizes surrounding risk factors at an early stage. Its intrinsic alarm system is designed to improve safety by pre-emptively reducing the risk of accidents through timely interventions.



### Convenience

DRIVE WiSE provides customized information based on analysis of surroundings and the driver's actions. The goal is to prevent undesirable operation, guarantee the driver's autonomy and maximize convenience.



#### Efficien

DRIVE WISE is dedicated to supporting mor