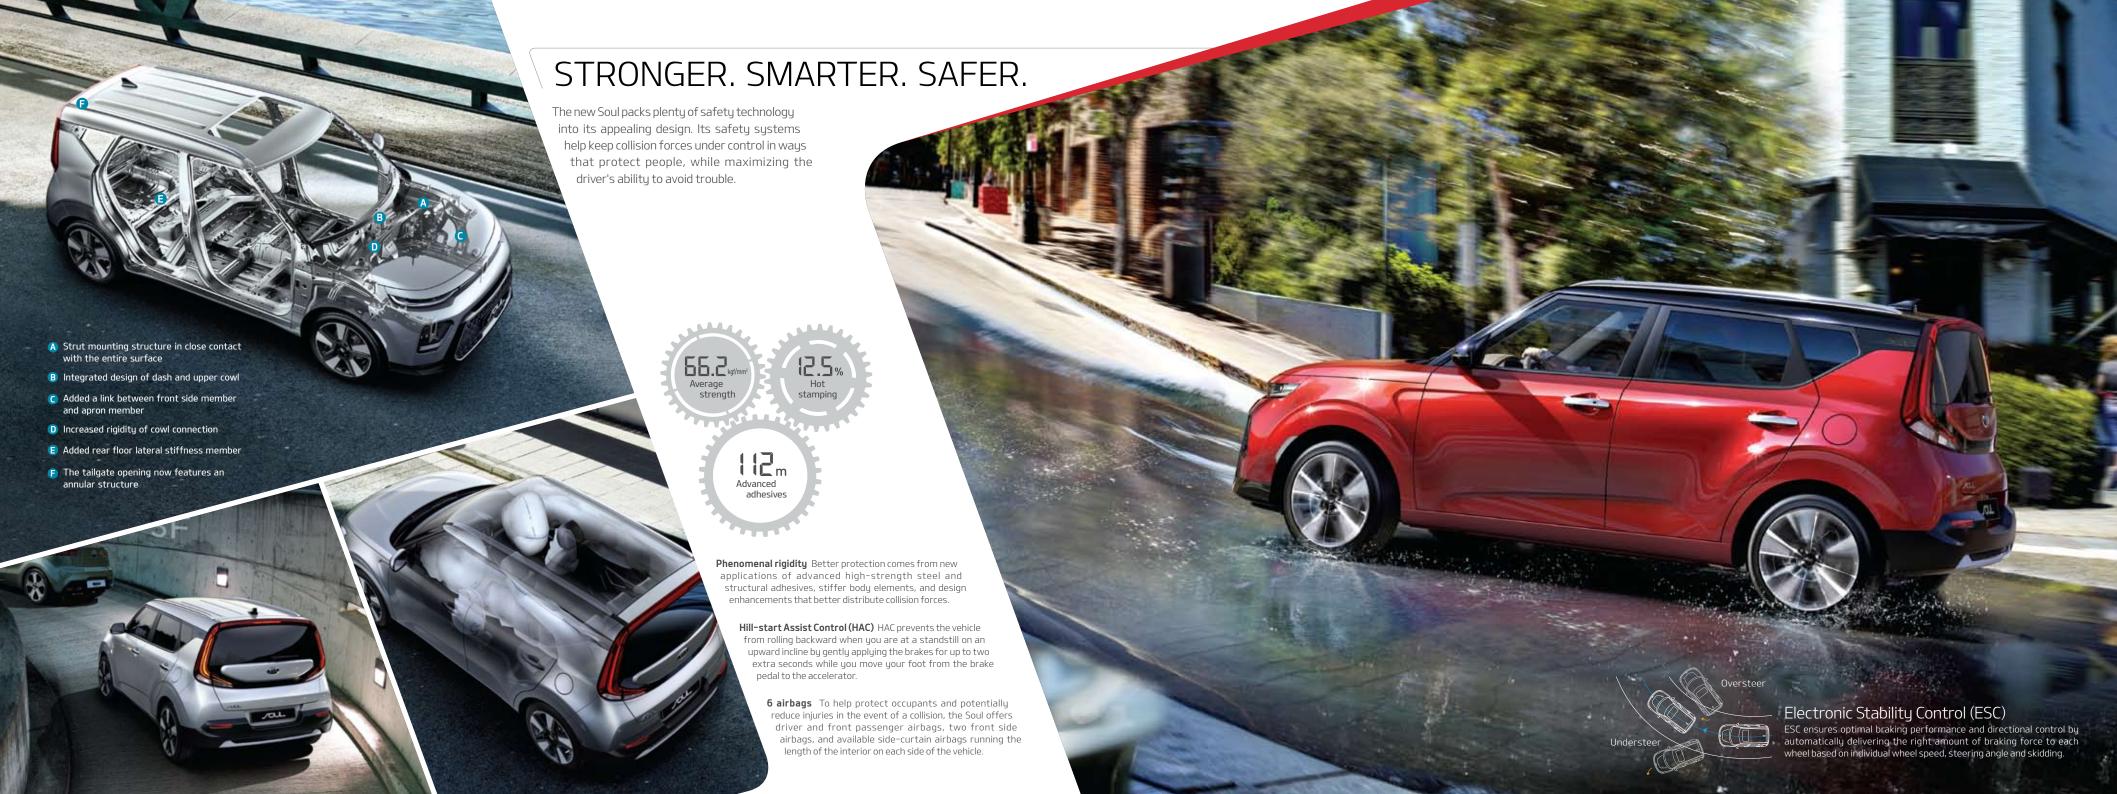

(manual transmission-equipped models only) scans the area using radar, and warns you with an audible alert signal if it senses a vehicle approaching. On automatic transmission-equipped models, Rear Cross-Traffic Collision-Avoidance Assist (RCCA) also uses ESC to brake, help avoid a collision or reduce damage.

Parking Distance Warning-Forward (PDW-F) To help you park safely and confidently, PDW-F uses ultrasonic sensors mounted on the front bumpers and uses visual alerts on the side mirrors as well as audible alerts to warn you of any vehicles or obstacles ahead that may be getting too close.

**Rear View Monitor (RVM): Rear top view** Dynamic parking guidance adjusts its guide lines as you turn in reverse for precise parking, and now features a top view option on the center screen.













# ALLURING TEXTURES AND A DASH OF COLOR

Surround yourself in durable cloth, soft leather, or a combination of cloth and faux leather, in one- or two-tone color schemes.



# LET'S MAKE IT PERSONAL

Do you prefer simplicity or detail? With choices like voice recognition, upgraded audio, dual climate control, performance lights, and bold wheel designs, the Soul lets you choose exactly how you roll.



## Illumination



Full LED headlamps

Bi-function projection headlamps

Bulb headlamps

LED rear lamps

Wheel cap color

Bulb rear lamps

Exterior color code

### Wheels



16-inch 205/60R Steel wheel (wheel cover)



16-inch 205/60R Dark metal gray alloy wheel



17-inch 215/55R Dark metal gray alloy wheel



18-inch 235/45R Alloy wheel (for GT Line only)



18-inch 235/45R y Wheel (