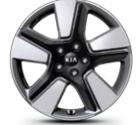

### Wheels

16-inch 205/60R Steel wheel (wheel cover)

16-inch 205/60R Dark metal gray alloy wheel

17-inch 215/55R Dark metal gray alloy wheel

18-inch 235/45R Alloy wheel (for GT Line only)

18-inch 235/45R y Wheel (color trim change