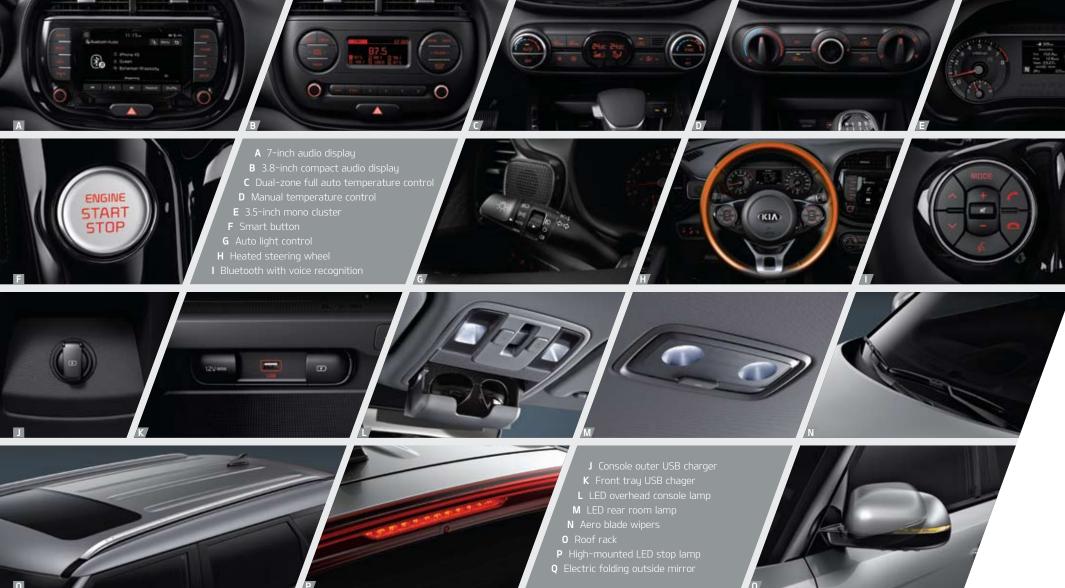

# LET'S MAKE IT PERSONAL

Do you prefer simplicity or detail? With choices like voice recognition, upgraded audio, dual climate control, performance lights, and bold wheel designs, the Soul lets you choose exactly how you roll.