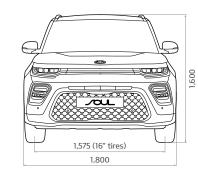

## Dimensions (mm)

| Overall length                    | 4,195         |
|-----------------------------------|---------------|
| Overall width                     | 1,800         |
| Overall height                    | 1,600         |
| Wheelbase                         | 2,600         |
| Wheel tread (F/R)                 | 1,575 / 1,584 |
| Overhang (F/R)                    | 865 / 730     |
| Head room (F/R) (without sunroof) | 1,013 / 1,003 |
| Leg room (F/R)                    | 1,044 / 985   |
| Fuel tank (1)                     | 54            |