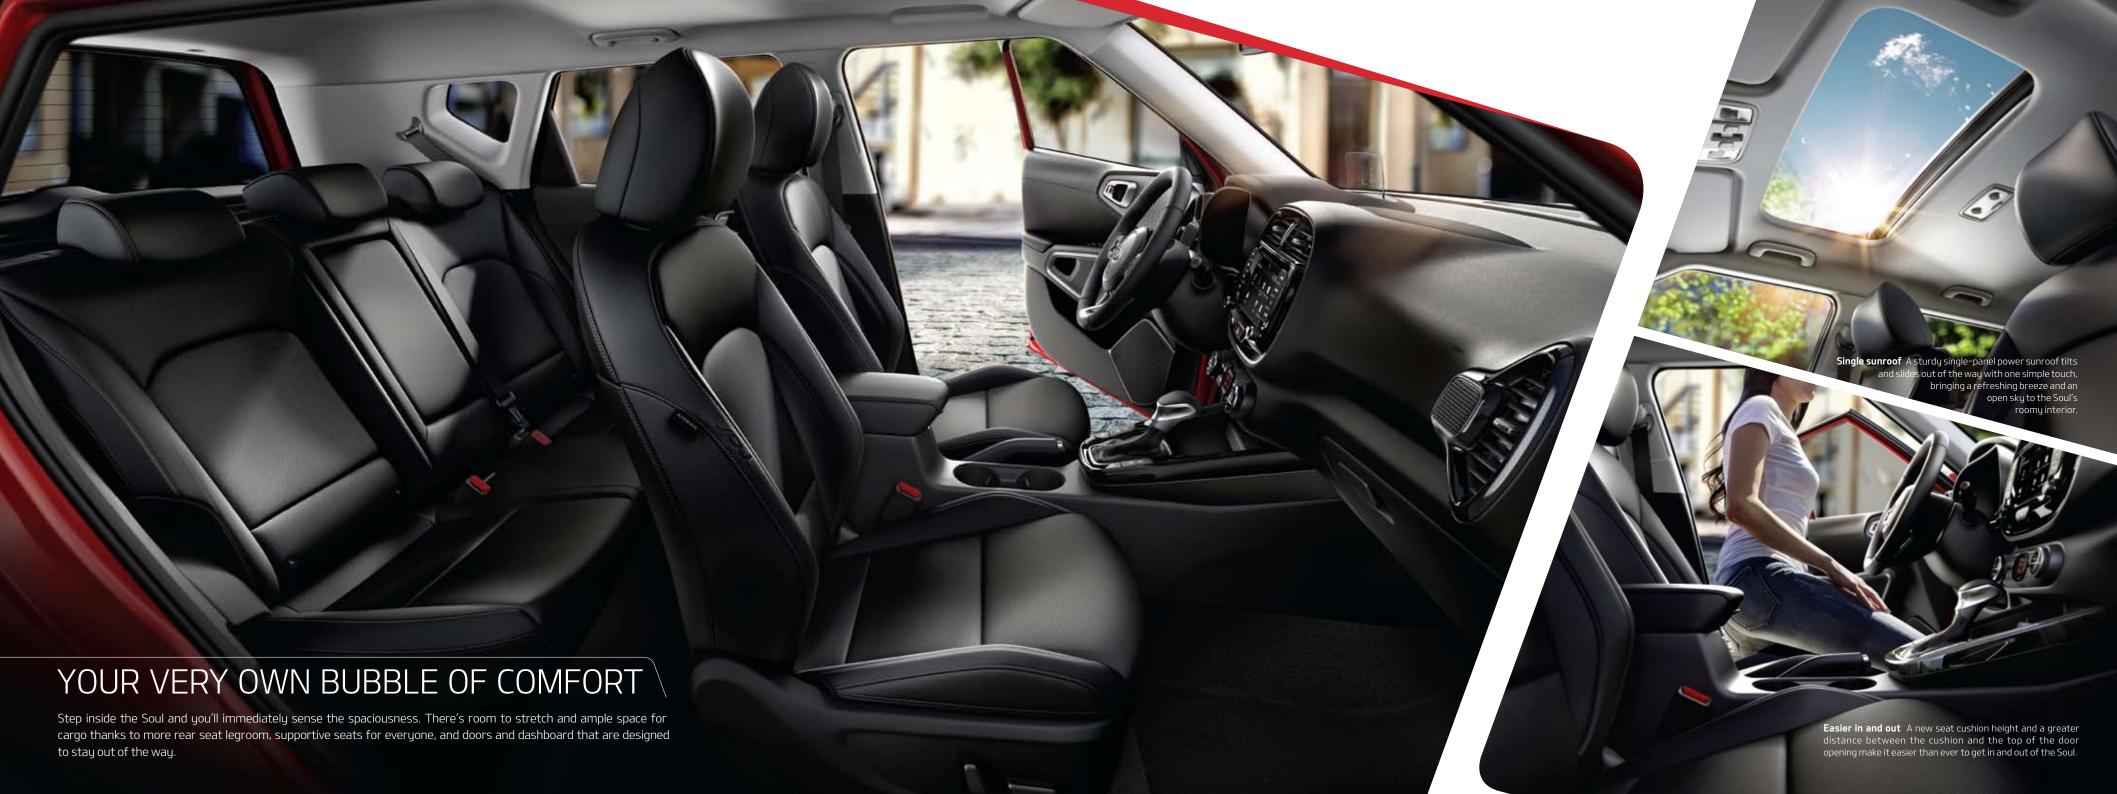

# ALLURING TEXTURES AND A DASH OF COLOR

Surround yourself in durable cloth, soft leather, or a combination of cloth and faux leather, in one- or two-tone color schemes.

## Dimensions (mm)

| Overall length                    | 4,195         |
|-----------------------------------|---------------|
| Overall width                     | 1,800         |
| Overall height                    | 1,600         |
| Wheelbase                         | 2,600         |
| Wheel tread (F/R)                 | 1,575 / 1,584 |
| Overhang (F/R)                    | 865 / 730     |
| Head room (F/R) (without sunroof) | 1,013 / 1,003 |
| Leg room (F/R)                    | 1,044 / 985   |
| Fuel tank (1)                     | 54            |