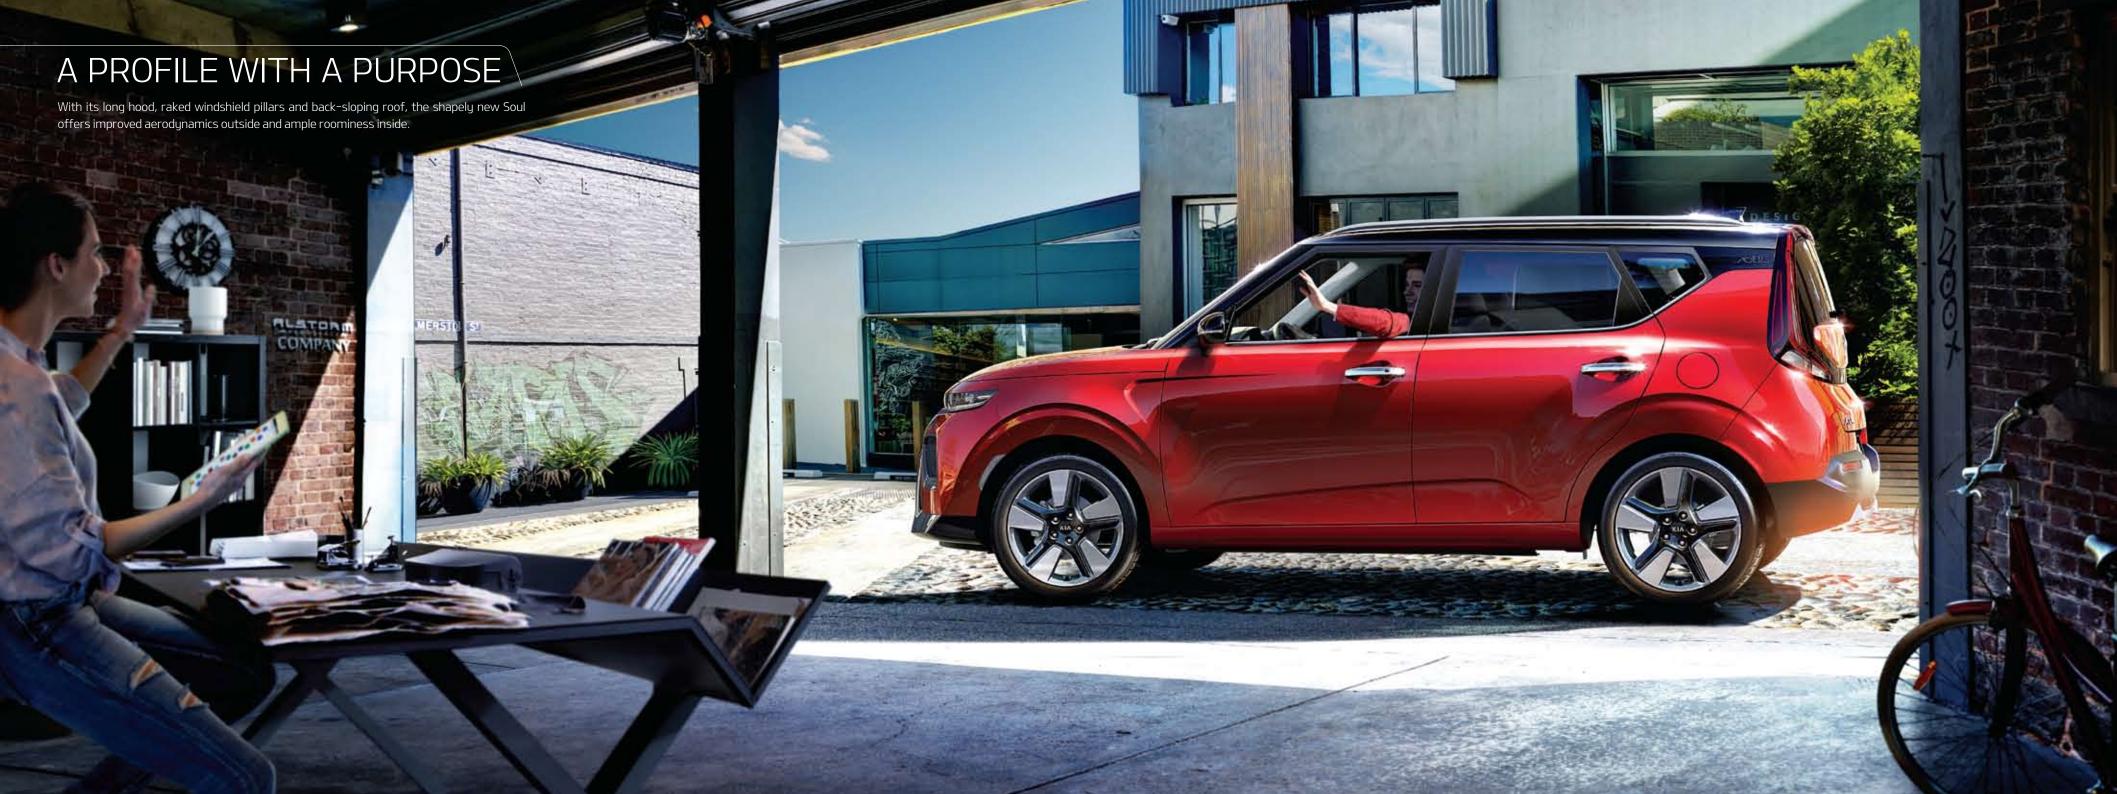

The Power to Surprise

















HIGH-TECH ON THE LOOKOUT

DRIVE WiSE is Kia's ADAS (Advanced Driver Assistance System) sub-brand that's all about improving driving pleasure and safety. Using advanced sensor and processing technology to reduce tedium and stress, DRIVE WiSE features let you focus on enjoying the drive.



#### Safe

DRIVE WiSE recognizes surrounding risk factors at an early stage. Its intrinsic alarm system is designed to improve safety by pre-emptively reducing the risk of accidents through timely interventions.



### Convenience

DRIVE WiSE provides customized information based on analysis of surroundings and the driver's actions. The goal is to prevent undesirable operation, guarantee the driver's autonomy and maximize convenience.



#### Efficien

DRIVE WISE is dedicated to supporting m