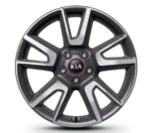

### Wheels

16-inch 205/60R Steel wheel (wheel cover)

16-inch 205/60R Dark metal gray alloy wheel

17-inch 215/55R Dark metal gray alloy wheel

18-inch 235/45R Alloy wheel (for GT Line only)

18-inch 235/45R y Wheel (color trim change