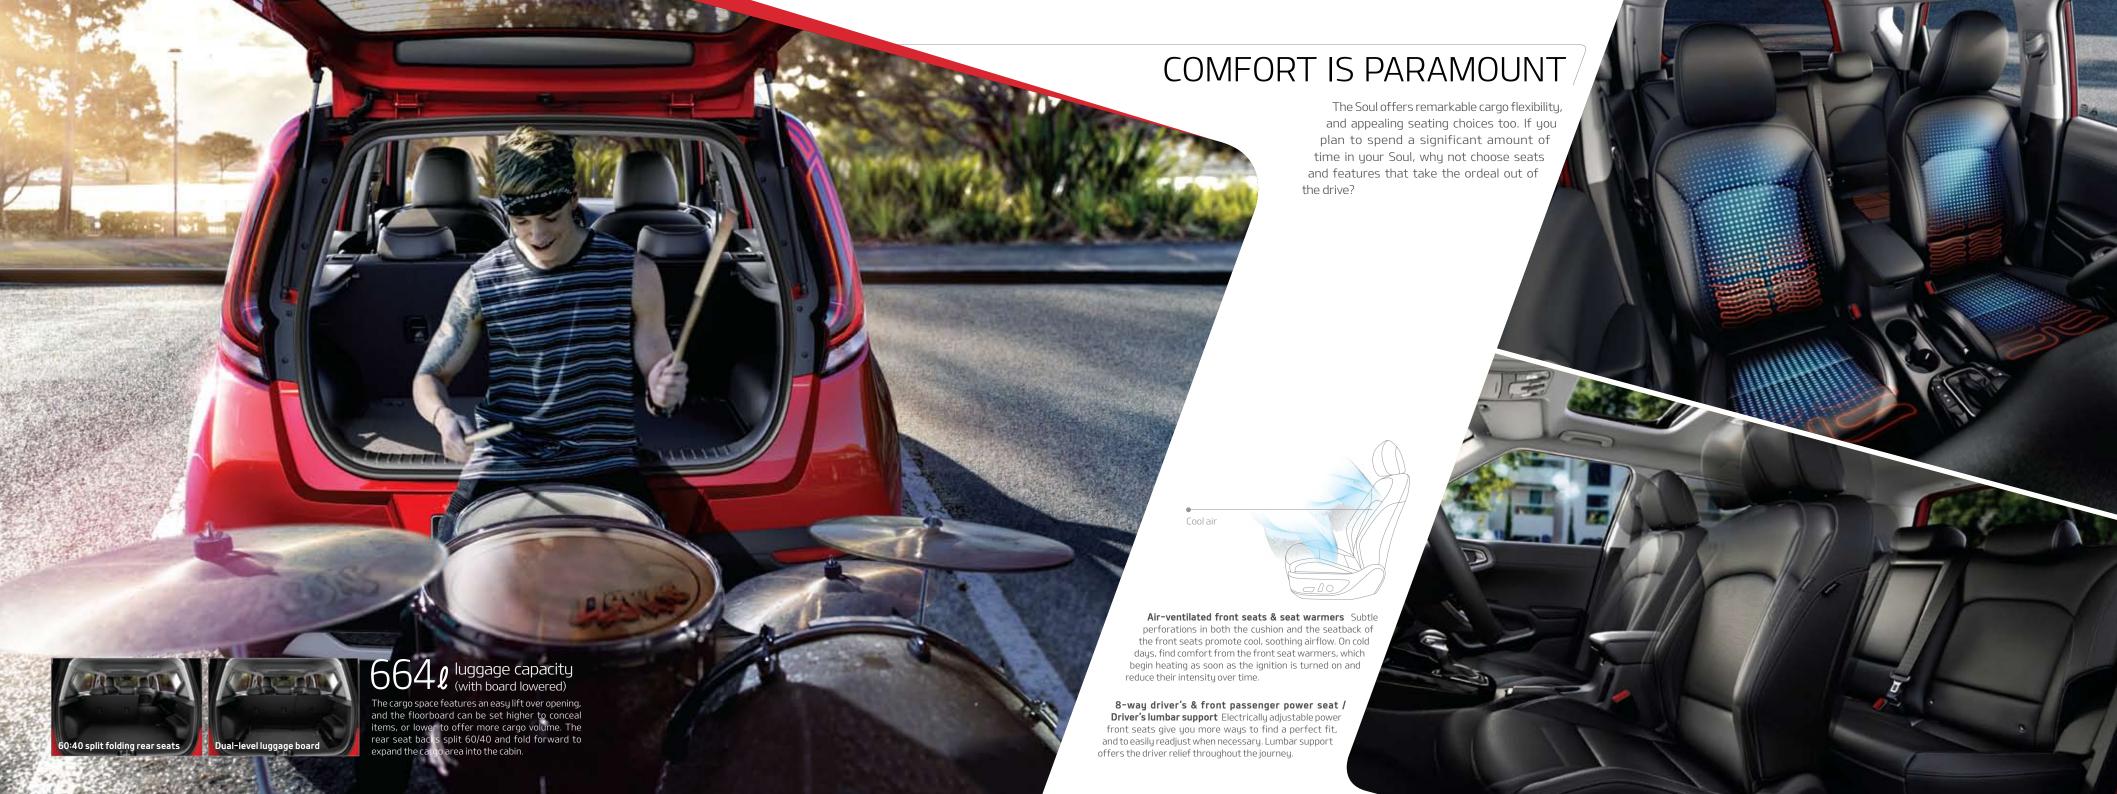

The Power to Surprise

HIGH-TECH ON THE LOOKOUT

DRIVE WiSE is Kia's ADAS (Advanced Driver Assistance System) sub-brand that's all about improving driving pleasure and safety. Using advanced sensor and processing technology to reduce tedium and stress, DRIVE WiSE features let you focus on enjoying the drive.

#### Safe

DRIVE WiSE recognizes surrounding risk factors at an early stage. Its intrinsic alarm system is designed to improve safety by pre-emptively reducing the risk of accidents through timely interventions.

### Convenience

DRIVE WiSE provides customized information based on analysis of surroundings and the driver's actions. The goal is to prevent undesirable operation, guarantee the driver's autonomy and maximize convenience.

#### Efficien

DRIVE WISE is dedicated to supporting more efficient driving in ways that respect the driver's time and economic interests.

**Blind-Spot Collision Warning (BCW)** Using radar technology, BCW monitors your sides and rear and warns you if it detects a vehicle approaching into your blind spot from behind or adjacent lanes of travel. The system issues visual alerts on the side mirror and an audible alert.