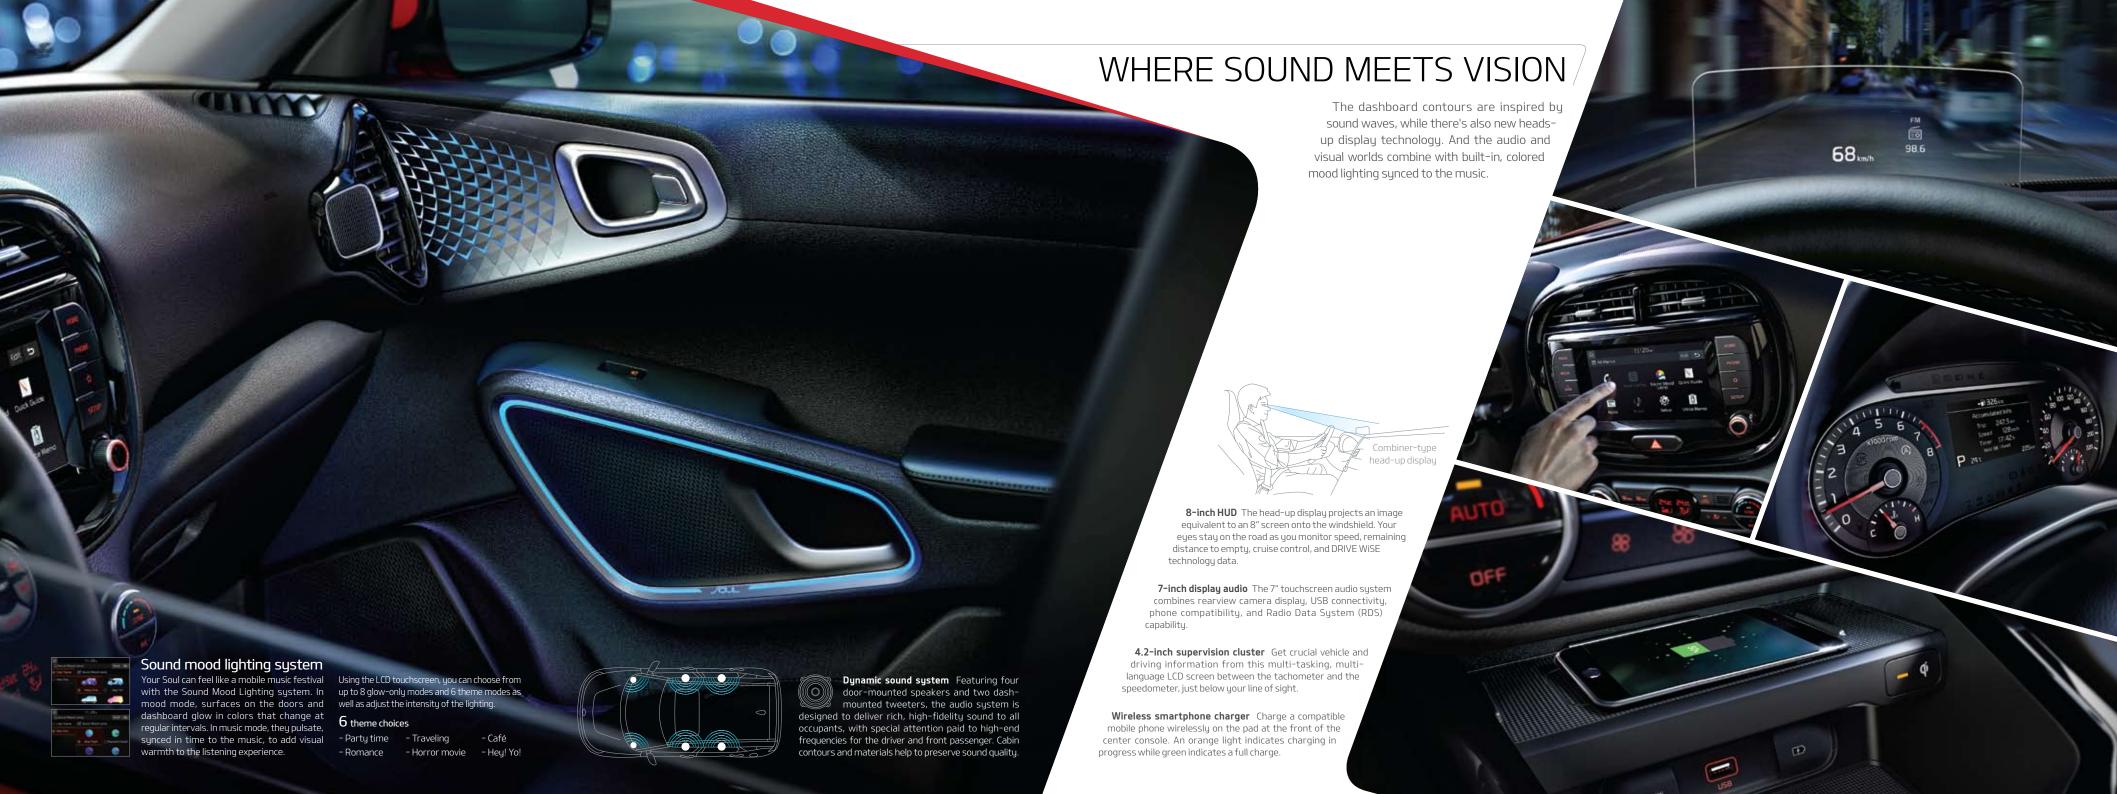

# LET'S MAKE IT PERSONAL

Do you prefer simplicity or detail? With choices like voice recognition, upgraded audio, dual climate control, performance lights, and bold wheel designs, the Soul lets you choose exactly how you roll.