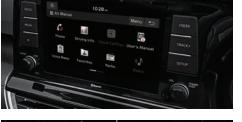

#### \_10.25" touchscreen display

The wide, customizable 10.25" TFT LCD high-resolution display presents navigation and audio data, rear view monitor, and parking guidance, all at a glance.

#### [08] 8-inch display audio

View and select audio functions on the 8-inch center display. Choose audio sources, tune in to radio stations, and adjust audio quality to taste by using convenient controls mounted on the steering wheel.