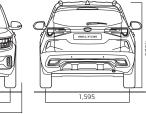

# **Dimensions** (mm)

| verall length            | 4,315       |
|--------------------------|-------------|
| verall width             | 1,800       |
| verall height            | 1,620       |
| /heelbase                | 2,610       |
| /heel tread (front/rear) | 1,572/1,595 |