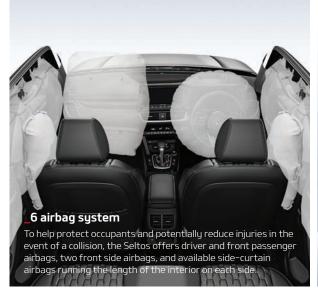

The Seltos has its priorities straight. Its technology gets you to your destination more vigorously and efficiently. It is also devoted to getting you there safely. Engines are custom-paired with automatic or manual transmissions for a responsive and precise drive, while its passive safety systems prioritize occupant protection.