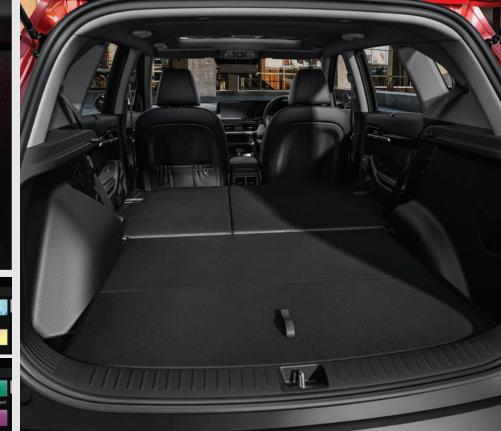

#### \_60:40 split-folding rear seats

The rear seatbacks split 60:40 and fold flat to accommodate a variety of passenger and cargo combinations. When the seatbacks are folded flat, large, bulky items can be transported without obstructing the view out the rear glass.

#### \_433-liter luggage capacity

The luggage board of the roomy cargo space can be set higher to conceal items, or lower to offer more cargo volume. A low-cut opening makes loading easy. The rear seat backs split 60/40 and fold forward, expanding the cargo area into the cabin.