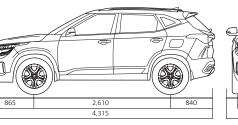

# **Dimensions** (mm)

| verall length            | 4,315       |
|--------------------------|-------------|
| verall width             | 1,800       |
| verall height            | 1,620       |
| /heelbase                | 2,610       |
| /heel tread (front/rear) | 1,572/1,595 |

| Overhang (front/rear)      | 865/840     |
|----------------------------|-------------|
| Leg room (front/rear)      | 1,051/973   |
| Head room (front/rear)     | 1,015/980   |
| Shoulder room (front/rear) | 1,409/1,395 |
| Min. ground clearance      | 190         |
|                            | •           |