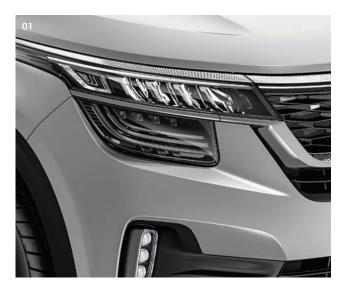

Energy-efficient LED headlamps combine the

benefits of longevity and immediate, consistent

illumination for a clearer view of the road at night.

Incandescent bulb-type rear lamps offer a warm

glow. They illuminate quickly, communicating your

position and intended direction, as well as your

intention to slow down, stop, or reverse.

[01] LED headlamps

[05] Bulb rear lamps

Traditional bulb-type headlamps offer a warm glow and cast a focused beam. The round beam pattern gives the Seltos a familiar and classic appearance on the road at night.