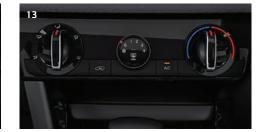

#### [12] Full auto temperature control

The full auto temperature control system lets the driver and front passenger select their desired temperature and fan speed, and then maintains these settings.

#### [13] Manual air conditioning

The manual air conditioning switches are easy to figure out and operate, allowing you to adjust the temperature and airflow quickly with minimal distraction so that you can concentrate on driving.