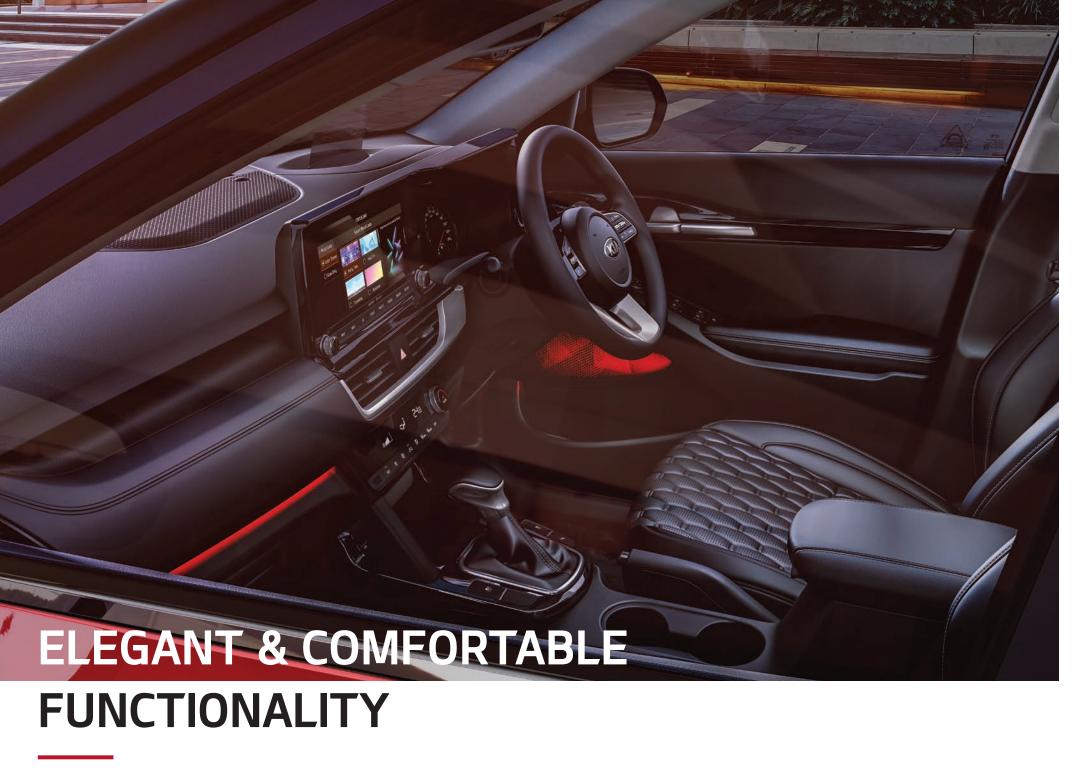

# THE WORLD LOOKS BETTER FROM THE INSIDE

To minimize driver eye movement, displays are positioned at only slight angles from one another, and from the road ahead. But it's not just about the driver. This interior is designed to entertain everyone inside in true comfort.

#### \_Head-up display

The head-up display projects an image equivalent to an 8" screen onto the windshield, letting you monitor speed, remaining distance to empty, cruise control, and DRIVE WiSE technology data, without looking away from the road.

#### \_ 7-inch TFT LCD supervision cluster

The supervision cluster helps you stay focused and informed, with data like remaining distance to empty and fuel consumption, navigation cues, and outside temperature.

#### \_10.25" touchscreen display

The wide, customizable 10.25" TFT LCD high-resolution display presents navigation and audio data, rear view monitor, and parking guidance, all at a glance.

#### \_Smartphone wireless charger

Charge a compatible mobile phone wirelessly on the pad in front of the gear selector.