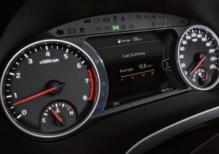

#### \_ 7-inch TFT LCD supervision cluster

The supervision cluster helps you stay focused and informed, with data like remaining distance to empty and fuel consumption, navigation cues, and outside temperature.

#### [09] 3.5-inch mono OLED LCD cluster

The 3.5-inch supervision cluster display between the gauges keeps important information like fuel consumption and driving range easily accessible with just a quick glance.