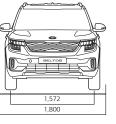

# **Dimensions** (mm)

| verall length            | 4,315       |
|--------------------------|-------------|
| verall width             | 1,800       |
| verall height            | 1,620       |
| /heelbase                | 2,610       |
| /heel tread (front/rear) | 1,572/1,595 |