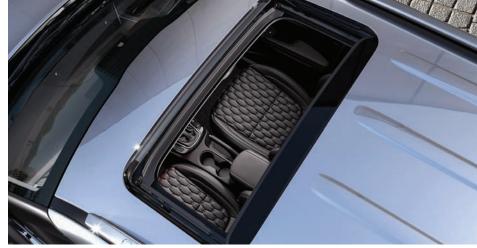

#### [04] LED rear lamps

Energy-efficient LEDs in the rear lighting clusters offer immediate illumination and consistent brightness, as well as phenomenal longevity.

A sturdy single-panel sunroof tilts and slides out of the way with one simple touch, filling the spacious interior

with fresh, cooling breezes while giving occupants a view of the open sky.