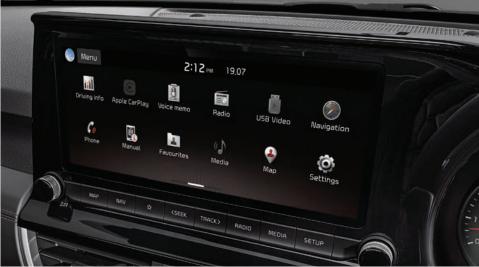

#### \_10.25" touchscreen display

The wide, customizable 10.25" TFT LCD high-resolution display presents navigation and audio data, rear view monitor, and parking guidance, all at a glance.