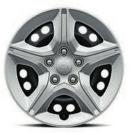

# Wheels

Personalize your Seltos with striking wheel designs and colored wheel caps that complement the aerodynamic exterior.

16-inch 205/65R16 Steel wheel

16-inch 205/65R16 Alloy wheel

17-inch 215/60R17 Alloy wheel (A type)