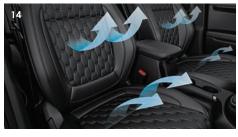

#### [14] Ventilated Front Seats

Stay cool on hot days with subtle airflow-enabling perforations in both the cushion and seatback of the front seats.