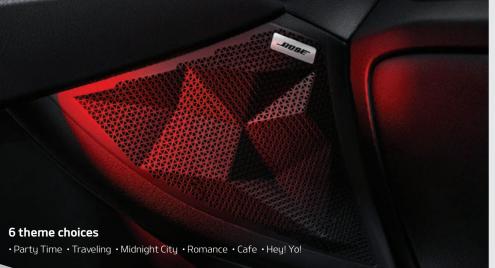

### \_Sound mood lighting system

Door surfaces glow with soothing colors that change at regular intervals, or pulsate in sync with your music.

#### \_Dynamic sound system

This remarkable 8-speaker Bose sound system employs four door-mounted speakers, a center speaker, two door-mounted tweeters, and a separate subwoofer, all powered by an external amplifier. It immerses the entire cabin in rich, high-fidelity sound that is tailored to the interior contours and materials.