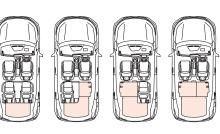

#### \_60:40 split-folding rear seats

The rear seatbacks split 60:40 and fold flat to accommodate a variety of passenger and cargo combinations. When the seatbacks are folded flat, large, bulky items can be transported without obstructing the view out the rear glass.

#### \_433-liter luggage capacity

The luggage board of the roomy cargo space can be set higher to conceal items, or lower to offer more cargo volume. A low-cut opening makes loading easy. The rear seat backs split 60/40 and fold forward, expanding the cargo area into the cabin.