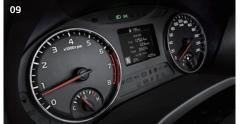

#### \_ 7-inch TFT LCD supervision cluster

The supervision cluster helps you stay focused and informed, with data like remaining distance to empty and fuel consumption, navigation cues, and outside temperature.

#### [09] 3.5-inch mono OLED LCD cluster

The 3.5-inch supervision cluster display between the gauges keeps important information like fuel consumption and driving range easily accessible with just a quick glance.