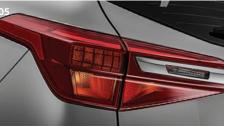

Energy-efficient LED headlamps combine the

benefits of longevity and immediate, consistent

illumination for a clearer view of the road at night.

Incandescent bulb-type rear lamps offer a warm

glow. They illuminate quickly, communicating your

position and intended direction, as well as your

intention to slow down, stop, or reverse.

[01] LED headlamps

[05] Bulb rear lamps

Traditional bulb-type headlamps offer a warm glow and cast a focused beam. The round beam pattern gives the Seltos a familiar and classic appearance on the road at night.