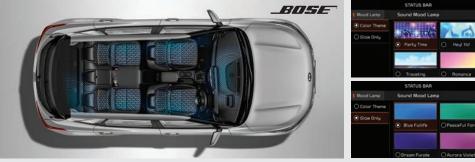

### \_Sound mood lighting system

Door surfaces glow with soothing colors that change at regular intervals, or pulsate in sync with your music.

#### \_Dynamic sound system

This remarkable 8-speaker Bose sound system employs four door-mounted speakers, a center speaker, two door-mounted tweeters, and a separate subwoofer, all powered by an external amplifier. It immerses the entire cabin in rich, high-fidelity sound that is tailored to the interior contours and materials.