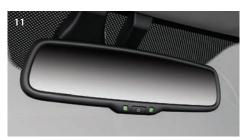

#### [11] Electro-chromic mirror

In low lighting conditions, the rearview mirror automatically dims the glare from the headlights of vehicles behind you. Shift into reverse and it automatically switches to the brightest setting.