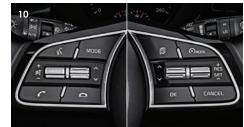

#### \_Cruise contr

Cruise control lets you choose a preferred speed to give your foot a rest on the open road. Lightly tapping the brakes, or pressing the cancel button, will restore Seltos to manual acceleration mode.

#### [08] 8-inch display audio

View and select audio functions on the 8-inch center display. Choose audio sources, tune in to radio stations, and adjust audio quality to taste by using convenient controls mounted on the steering wheel.

#### [10] Steering wheel auto remote control

Remote controls let you select radio stations and adjust volume without removing your hands from the steering wheel to let you remain focused on the road ahead.