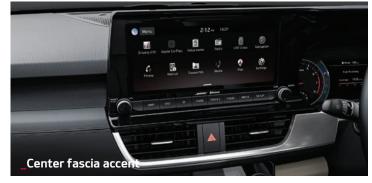

#### \_10.25" touchscreen display

The wide, customizable 10.25" TFT LCD high-resolution display presents navigation and audio data, rear view monitor, and parking guidance, all at a glance.