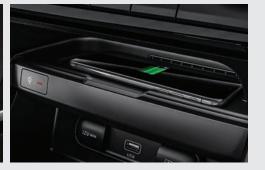

#### \_Smartphone wireless charger

Charge a compatible mobile phone wirelessly on the pad in front of the gear selector.