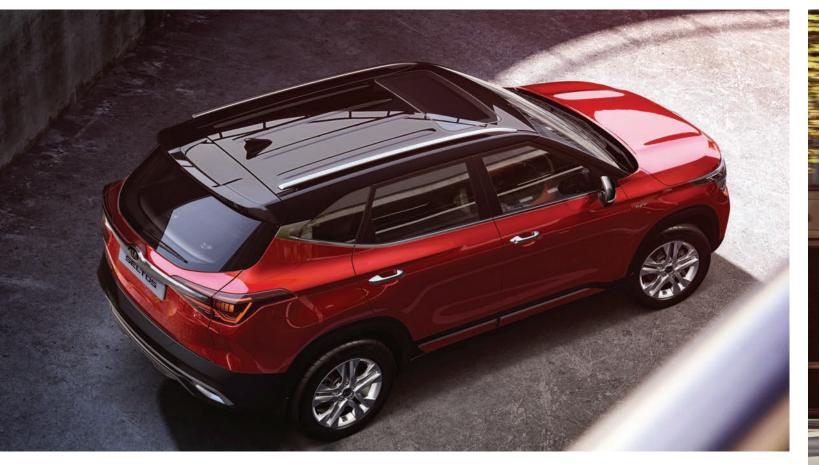

#### [04] LED rear lamps

Energy-efficient LEDs in the rear lighting clusters offer immediate illumination and consistent brightness, as well as phenomenal longevity.

A sturdy single-panel sunroof tilts and slides out of the way with one simple touch, filling the spacious interior

with fresh, cooling breezes while giving occupants a view of the open sky.