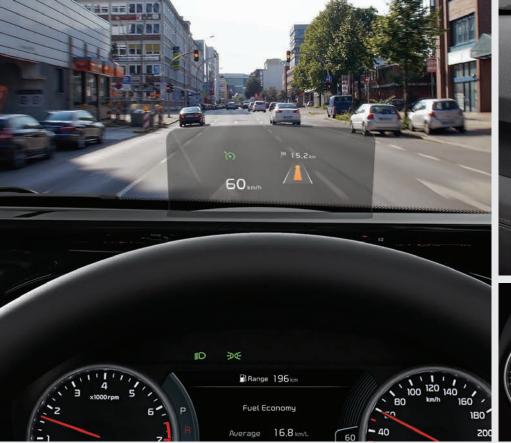

#### \_Head-up display

The head-up display projects an image equivalent to an 8" screen onto the windshield, letting you monitor speed, remaining distance to empty, cruise control, and DRIVE WiSE technology data, without looking away from the road.

#### \_ 7-inch TFT LCD supervision cluster

The supervision cluster helps you stay focused and informed, with data like remaining distance to empty and fuel consumption, navigation cues, and outside temperature.

#### \_10.25" touchscreen display

The wide, customizable 10.25" TFT LCD high-resolution display presents navigation and audio data, rear view monitor, and parking guidance, all at a glance.