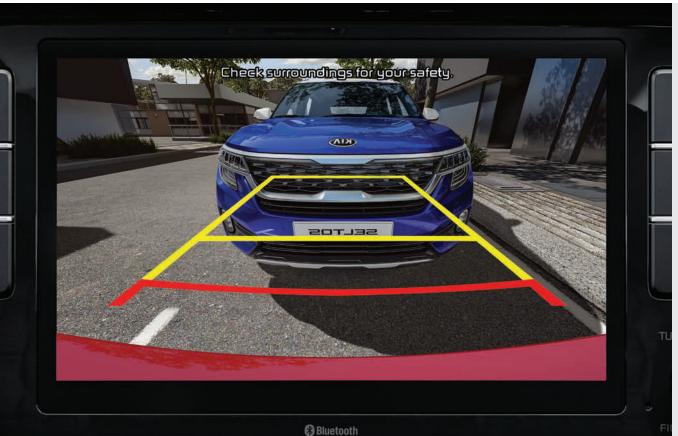

#### \_Rear View Monitor (RVM)

Rear View Monitor with Parking Guidance gives you a live view of what's behind you. Lines superimposed on the image help you know how much space you have.