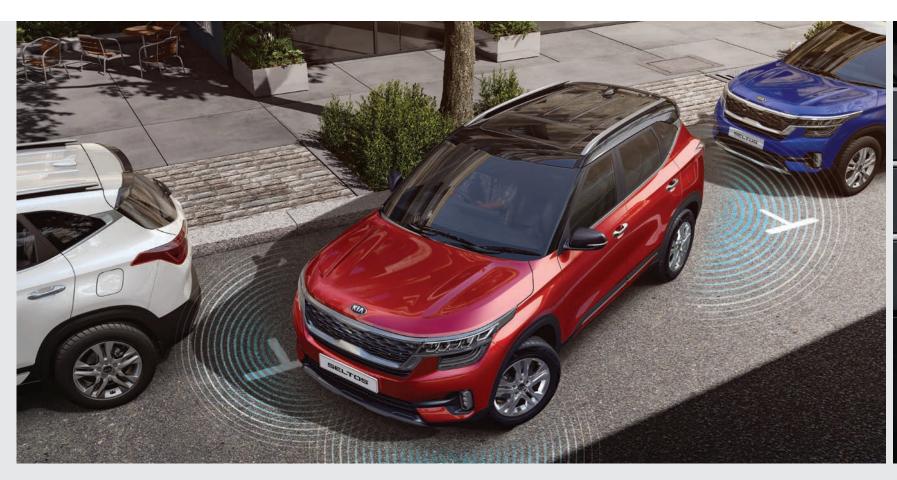

# TECHNOLOGY THAT MAKES US ALL LOOK GOOD

Sometimes the smartest solution is the simplest one. The Seltos offers a range of Kia DRIVE WiSE technologies to help make driving safer and less stressful. They come into play when you're changing lanes on the motorway, maneuvering into a tight parking space, or backing out into the street. The technology in the Seltos is dedicated to keeping you focused and well informed, while it can even step in to help keep you out of danger.

DRIVE WiSE is Kia's sub-brand encompassing the latest Advanced Driver Assistance System (ADAS) technologies that ensure the ultimate in occupant and pedestrian safety while never sacrificing the pleasure of driving. DRIVE WiSE helps to eliminate the tediousness and fatigue from even the most stressful daily

#### \_Parking Distance Warning (PDW)

To help you park safely and confidently, PDW employs ultrasonic sensors mounted on the bumpers and uses audible alerts, and visual warnings on the supervison cluster, to warn you of any vehicles or obstacles ahead of you or behind you that may be getting too close.

#### \_Rear View Monitor (RVM)

Rear View Monitor with Parking Guidance gives you a live view of what's behind you. Lines superimposed on the image help you know how much space you have.