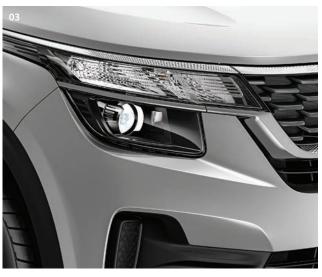

position and intended direction, as well as your

intention to slow down, stop, or reverse.

[01] LED headlamps

[05] Bulb rear lamps

Traditional bulb-type headlamps offer a warm glow and cast a focused beam. The round beam pattern gives the Seltos a familiar and classic appearance on the road at night.