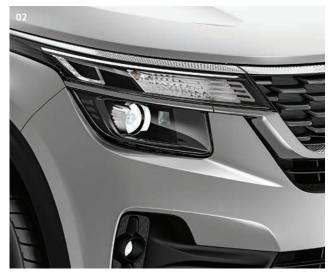

[02] Bulb headlamps with LED DRLs

Sculpted side molding helps to protect the doors from bumps when they are opened. The molding also adds a strong visual accent, giving the Seltos an aggressive, muscular appearance.

To complement the glowing beams of traditional bulb-

type headlamps, energy-efficient LED daytime running

lamps (DRLs) offer quick illumination and a consistently

bright beam, along with remarkable durability.