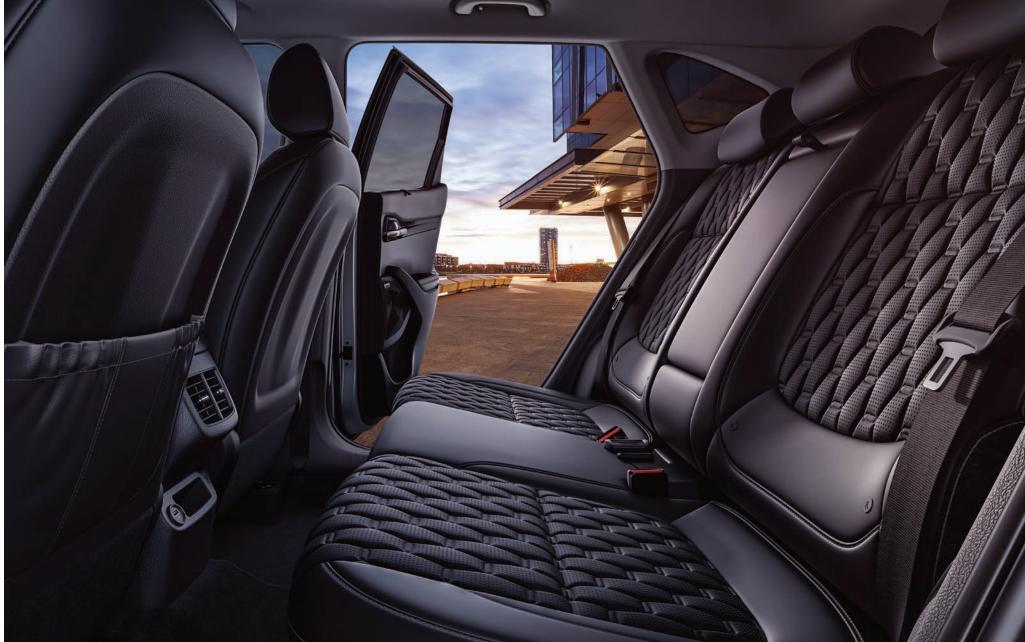

#### \_60:40 split-folding rear seats

The rear seatbacks split 60:40 and fold flat to accommodate a variety of passenger and cargo combinations. When the seatbacks are folded flat, large, bulky items can be transported without obstructing the view out the rear glass.

#### \_433-liter luggage capacity

The luggage board of the roomy cargo space can be set higher to conceal items, or lower to offer more cargo volume. A low-cut opening makes loading easy. The rear seat backs split 60/40 and fold forward, expanding the cargo area into the cabin.