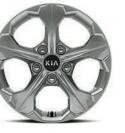

# Wheels

Personalize your Seltos with striking wheel designs and colored wheel caps that complement the aerodynamic exterior.

16-inch 205/65R16 Steel wheel

16-inch 205/65R16 Alloy wheel

17-inch 215/60R17 Alloy wheel (A type)

17-inch 215/60R17 Alloy wheel (B type)