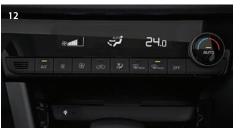

#### [12] Full auto temperature control

The full auto temperature control system lets the driver and front passenger select their desired temperature and fan speed, and then maintains these settings.

#### [13] Manual air conditioning

The manual air conditioning switches are easy to figure out and operate, allowing you to adjust the temperature and airflow quickly with minimal distraction so that you can concentrate on driving.