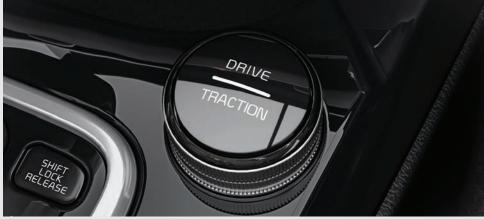

#### Drive Traction Selector

Drive Traction adjusts engine torque and braking to help you start off with confidence on a low-traction surface. Use the button to select Sand, Snow and Mud modes.