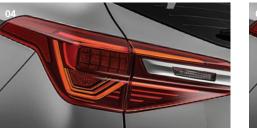

#### [04] LED rear lamps

Energy-efficient LEDs in the rear lighting clusters offer immediate illumination and consistent brightness, as well as phenomenal longevity.

A sturdy single-panel sunroof tilts and slides out of the way with one simple touch, filling the spacious interior

Energy-efficient LED headlamps combine the

benefits of longevity and immediate, consistent

illumination for a clearer view of the road at night.

Incandescent bulb-type rear lamps offer a warm

glow. They illuminate quickly, communicating your

position and intended direction, as well as your

intention to slow down, stop, or reverse.

[01] LED headlamps

[05] Bulb rear lamps

Traditional bulb-type headlamps offer a warm glow and cast a focused beam. The round beam pattern gives the Seltos a familiar and classic appearance on the road at night.