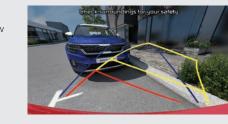

# TECHNOLOGY THAT MAKES US ALL LOOK GOOD

Sometimes the smartest solution is the simplest one. The Seltos offers a range of Kia DRIVE WiSE technologies to help make driving safer and less stressful. They come into play when you're changing lanes on the motorway, maneuvering into a tight parking space, or backing out into the street. The technology in the Seltos is dedicated to keeping you focused and well informed, while it can even step in to help keep you out of danger.

DRIVE WiSE is Kia's sub-brand encompassing the latest Advanced Driver Assistance System (ADAS) technologies that ensure the ultimate in occupant and pedestrian safety while never sacrificing the pleasure of driving. DRIVE WiSE helps to eliminate the tediousness and fatigue from even the most stressful daily

#### \_Parking Distance Warning (PDW)

To help you park safely and confidently, PDW employs ultrasonic sensors mounted on the bumpers and uses audible alerts, and visual warnings on the supervison cluster, to warn you of any vehicles or obstacles ahead of you or behind you that may be getting too close.

#### \_Rear View Monitor (RVM)

Rear View Monitor with Parking Guidance gives you a live view of what's behind you. Lines superimposed on the image help you know how much space you have.