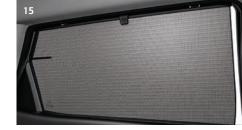

#### [15] Sunshade curtain

Retractable sunshades for the rear-door windows help keep passengers and stowed cargo cool on sunny days.