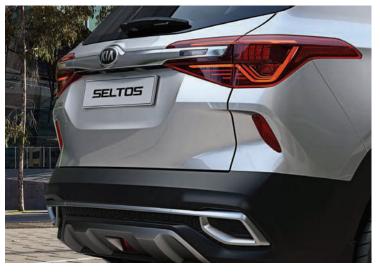

#### [07] Dual exhaust-pipe tips

Dual black exhaust apertures with dramatically shaped chrome garnish add a classic performancecar touch, giving the sculpted rear bumper an appealing symmetry.