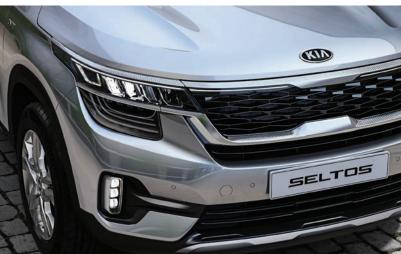

Energy-efficient LED headlamps combine the

benefits of longevity and immediate, consistent

illumination for a clearer view of the road at night.

Incandescent bulb-type rear lamps offer a warm

glow. They illuminate quickly, communicating your

position and intended direction, as well as your

intention to slow down, stop, or reverse.

[01] LED headlamps

[05] Bulb rear lamps

Traditional bulb-type headlamps offer a warm glow and cast a focused beam. The round beam pattern gives the Seltos a familiar and classic appearance on the road at night.

To complement the glowing beams of traditional bulb-

type headlamps, energy-efficient LED daytime running

lamps (DRLs) offer quick illumination and a consistently

bright beam, along with remarkable durability.