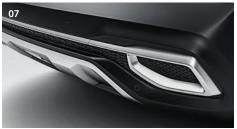

#### [07] Dual exhaust-pipe tips

Dual black exhaust apertures with dramatically shaped chrome garnish add a classic performancecar touch, giving the sculpted rear bumper an appealing symmetry.