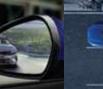

**Blind-Spot View Monitor (BVM)** Signal a lane change and, if there is a possibility of a collision, BVM will show live video footage on the instrument cluster of what's in the blind spots of the outside mirror on the side of your intended lane change.