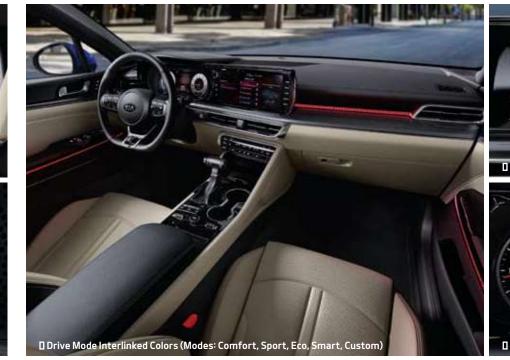

## You set the tone for years of relaxation

Both vibrant and understated colors of the K5's interior add an enticing atmosphere to every drive. Alluring red, sand and black color schemes complement the dynamic layout of the cabin, while soothing upholstery textures provide lasting comfort. Settle in for a journey in style.

Black + Sand Interior