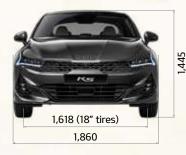

### Dimensions (mm)

| verall length            | 4,905       |
|--------------------------|-------------|
| verall width             | 1,860       |
| verall height            | 1,445       |
| /heelbase                | 2,850       |
| /heel tread (front/rear) | 1,618/1,625 |
| verhang (front/rear)     | 945/1,110   |
| ead room (front/rear)    | 1,020/960   |
| eg room (front/rear)     | 1,170/895   |
| runk capacity (ℓ)        | 510         |