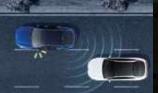

Blind-Spot Collision Warning (BCW) At speeds of 20 km/h or higher, BCW alerts you if a vehicle enters your blind spot, even when you are in the process of changing lanes. LED warnings flash on the door mirror and an audio warning is emitted when you signal to make a lane change.