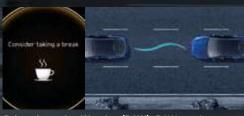

**Driver Attention Warning (DAW)** DAW monitors your driving patterns. If it detects fatigue or inattentive patterns, it will warn you audibly as well as with a display panel message recommending a rest. Its sensitivity can be adjusted to fit your preferences.