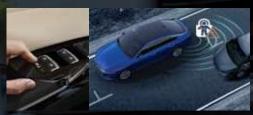

# Watchful eyes everywhere you travel

Kia's DRIVE WiSE advanced driver assistance features make driving safer and more efficient. Sensors not only monitor the traffic around you and the road beneath you, but also observe how well you're paying attention. All to help you arrive at your destination safe and sound.