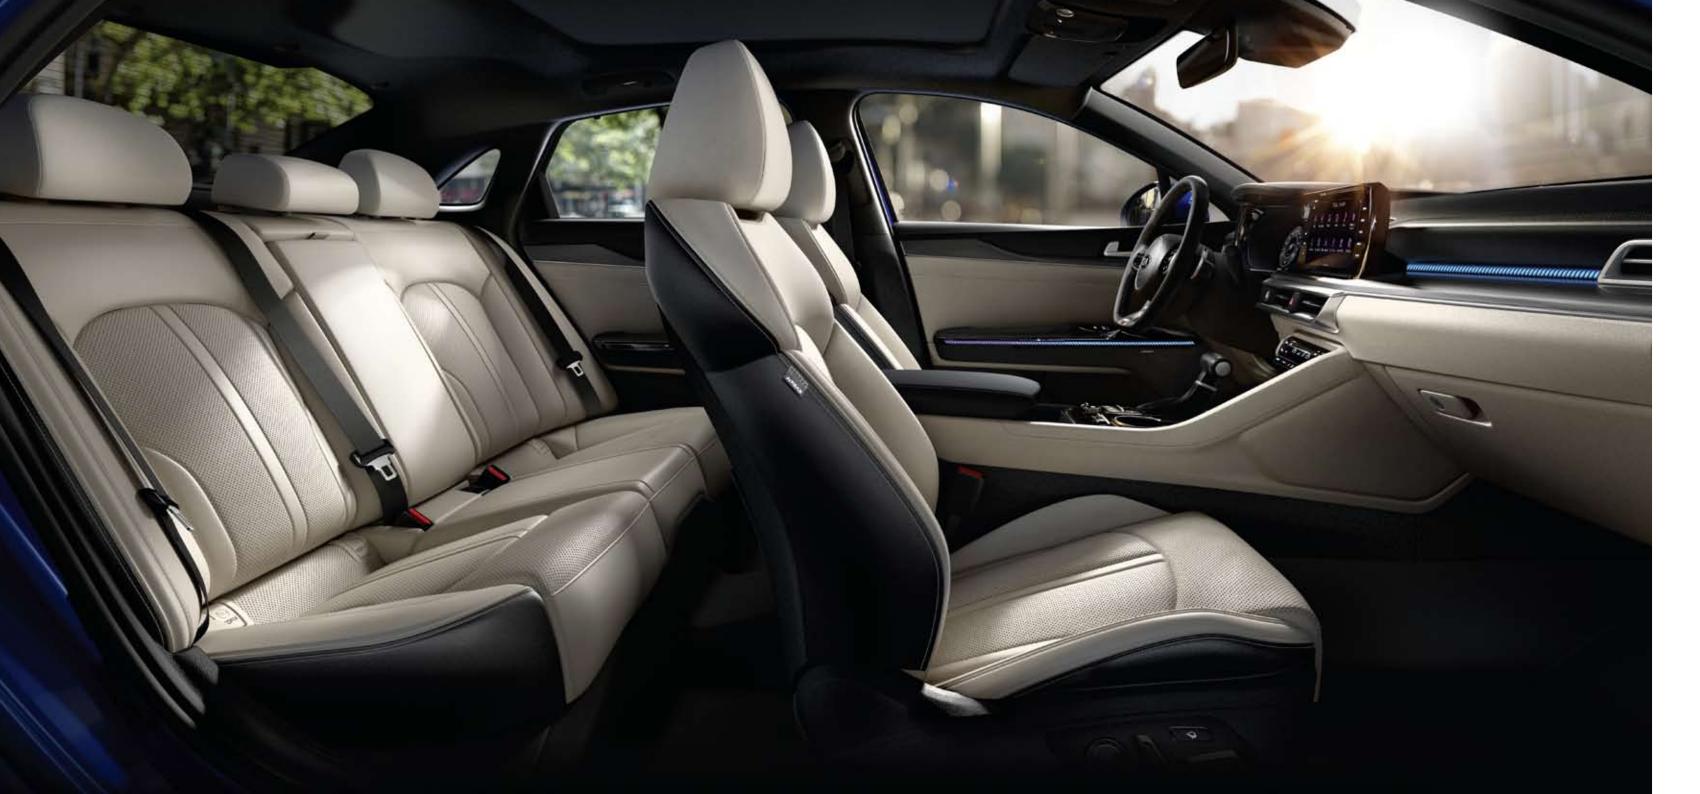

## Instant relief from the hustle and bustle

A long wheelbase gives the K5 interior surprisingly generous legroom, and the sweeping roofline, in tandem with a lower cabin floor, creates ample headroom and shoulder space. Available in leather, the firm seats provide ample support. Power-adjustable front seats (8-way for the driver, 4-way for the passenger) include 2-way power lumbar support, while heating and ventilation are also available.

## You set the tone for years of relaxation

Both vibrant and understated colors of the K5's interior add an enticing atmosphere to every drive. Alluring red, sand and black color schemes complement the dynamic layout of the cabin, while soothing upholstery textures provide lasting comfort. Settle in for a journey in style.