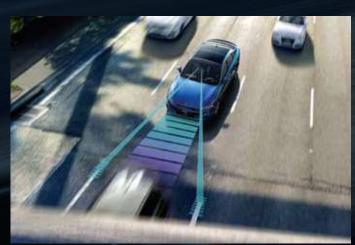

**Smart Cruise Control (SCC)** SCC maintains the driver's selected speed and, using the front-view camera and front radar, helps to maintain a safe following distance. SCC will reduce speed and even stop the car when needed. Then when the car ahead moves, SCC automatically accelerates for you. SCC is now activated with the simple touch of a button.

Lane Following Assist (LFA) To help you stay in the center of your lane, LFA identifies the lane's boundaries using the front view camera. If it senses that you're drifting out of the lane, it automatically steers the vehicle to keep it centered between the lines.