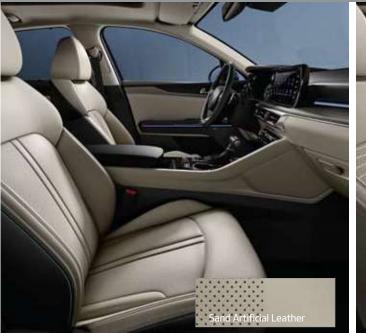

## You set the tone for years of relaxation

Both vibrant and understated colors of the K5's interior add an enticing atmosphere to every drive. Alluring red, sand and black color schemes complement the dynamic layout of the cabin, while soothing upholstery textures provide lasting comfort. Settle in for a journey in style.

Black + Sand Interior