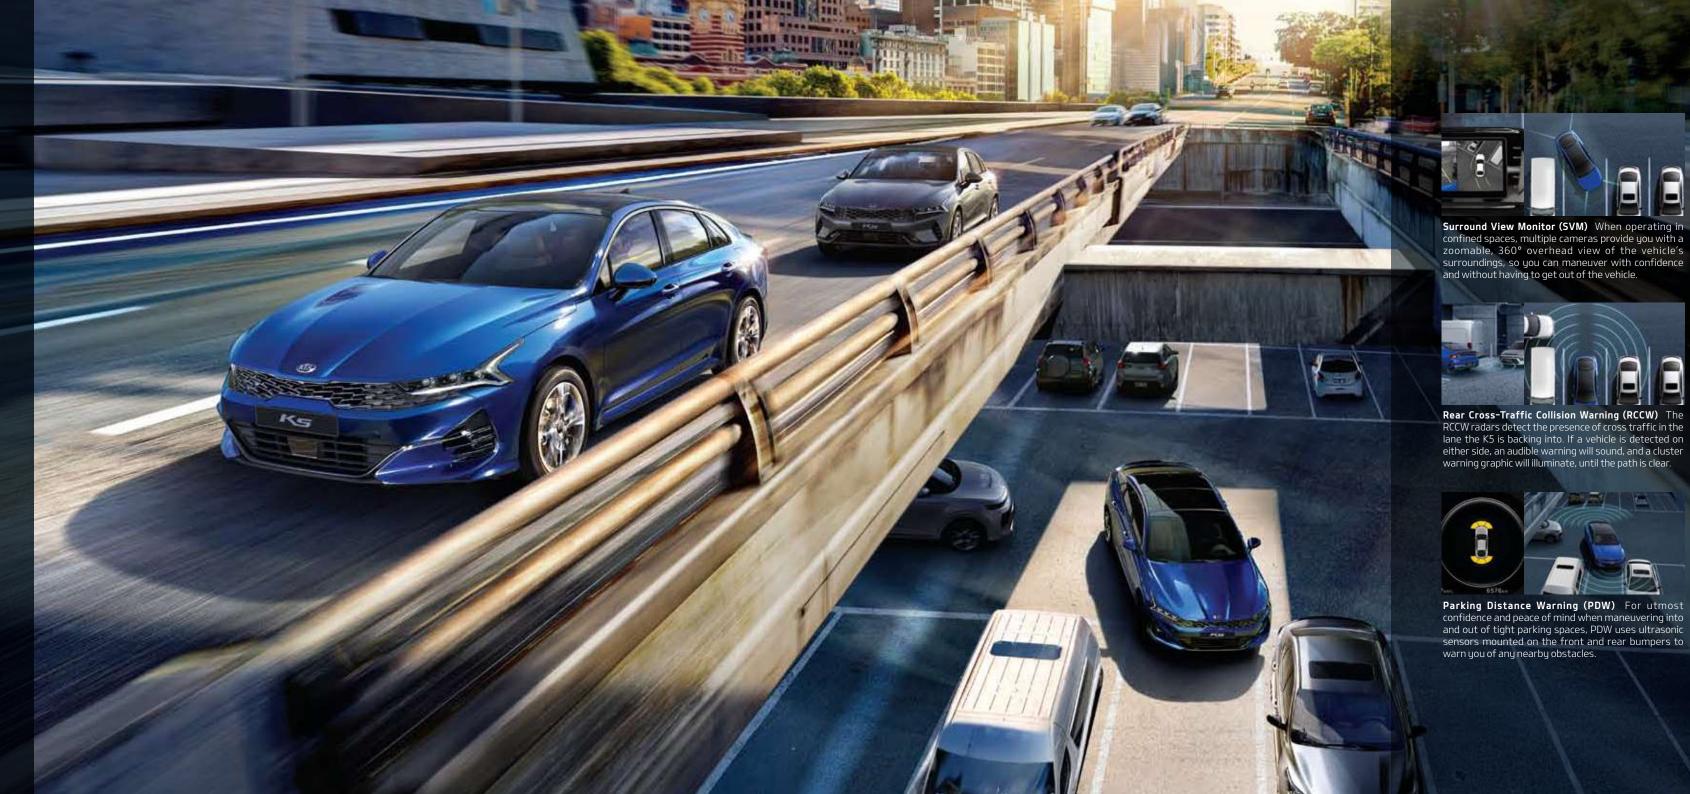

# Watchful eyes everywhere you travel

Kia's DRIVE WiSE advanced driver assistance features make driving safer and more efficient. Sensors not only monitor the traffic around you and the road beneath you, but also observe how well you're paying attention. All to help you arrive at your destination safe and sound.

\_DRIVE

**Forward Collision-Avoidance Assist (FCA)** FCA uses a front-view camera and front radar to detect vehicles, pedestrians or cyclists ahead. By warning the driver and automatically applying the brakes, FCA helps to avoid or reduce the severity of an accident.

Lane Keeping Assist (LKA) To help keep you from drifting out of your lane, LKA monitors your K5's position between the lane markings. If you begin to wander to either side, and have not signaled a lane change, it alerts you visually and audibly, and even steers you back into your intended lane.

Blind-Spot Collision Warning (BCW) At speeds of 20 km/h or higher, BCW alerts you if a vehicle enters your blind spot, even when you are in the process of changing lanes. LED warnings flash on the door mirror and an audio warning is emitted when you signal to make a lane change.

Safe Exit Assist (SEA) Using the K5's rear corner radar, SEA detects cars approaching from behind and cautions passengers who may intend to exit the vehicle. SEA will even override Electronic Child Safety Lock settings until the approaching vehicle has passed.

**Driver Attention Warning (DAW)** DAW monitors your driving patterns. If it detects fatigue or inattentive patterns, it will warn you audibly as well as with a display panel message recommending a rest. Its sensitivity can be adjusted to fit your preferences.

**Blind-Spot View Monitor (BVM)** Signal a lane change and, if there is a possibility of a collision, BVM will show live video footage on the instrument cluster of what's in the blind spots of the outside mirror on the side of your intended lane change.

## Aware of your surroundings at all times

Traffic can be extremely complex. That's why DRIVE WiSE technology is engineered to collect and compute data around you in real-time to help you stay aware and in control, even when the unexpected happens. Rest assured that you're not alone out there.

**Smart Cruise Control (SCC)** SCC maintains the driver's selected speed and, using the front-view camera and front radar, helps to maintain a safe following distance. SCC will reduce speed and even stop the car when needed. Then when the car ahead moves, SCC automatically accelerates for you. SCC is now activated with the simple touch of a button.

Lane Following Assist (LFA) To help you stay in the center of your lane, LFA identifies the lane's boundaries using the front view camera. If it senses that you're drifting out of the lane, it automatically steers the vehicle to keep it centered between the lines.