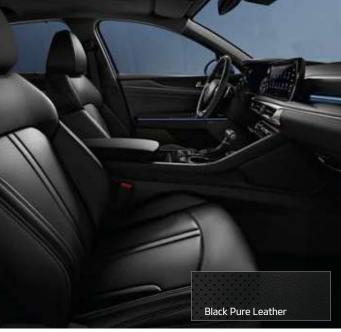

## You set the tone for years of relaxation

Both vibrant and understated colors of the K5's interior add an enticing atmosphere to every drive. Alluring red, sand and black color schemes complement the dynamic layout of the cabin, while soothing upholstery textures provide lasting comfort. Settle in for a journey in style.

Black + Sand Interior