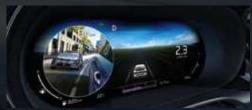

**Blind-Spot View Monitor (BVM)** Signal a lane change and, if there is a possibility of a collision, BVM will show live video footage on the instrument cluster of what's in the blind spots of the outside mirror on the side of your intended lane change.