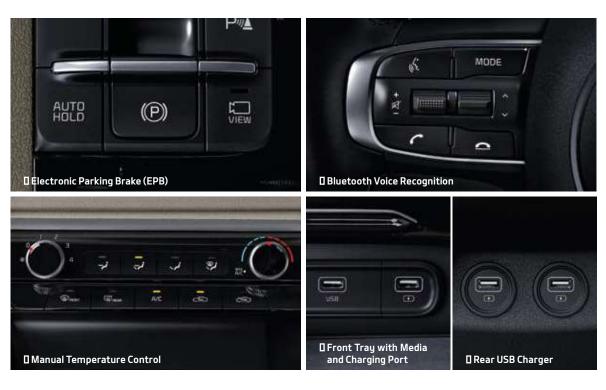

## The difference is all in the details

The K5 features that make all the difference might seem trivial at first. But as they become a part of your daily drive, suddenly they mean everything. Choose from options intended to add comfort, convenience, or a heightened touch of style to your K5, and make it your very own.