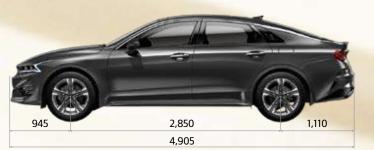

### Dimensions (mm)

| verall length            | 4,905       |
|--------------------------|-------------|
| verall width             | 1,860       |
| verall height            | 1,445       |
| /heelbase                | 2,850       |
| /heel tread (front/rear) | 1,618/1,625 |
| verhang (front/rear)     | 945/1,110   |
| ead room (front/rear)    | 1,020/960   |
| eg room (front/rear)     | 1,170/895   |
| runk capacity (ℓ)        | 510         |