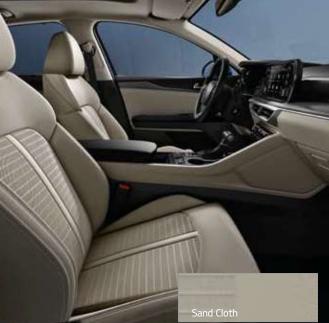

## Instant relief from the hustle and bustle

A long wheelbase gives the K5 interior surprisingly generous legroom, and the sweeping roofline, in tandem with a lower cabin floor, creates ample headroom and shoulder space. Available in leather, the firm seats provide ample support. Power-adjustable front seats (8-way for the driver, 4-way for the passenger) include 2-way power lumbar support, while heating and ventilation are also available.

## You set the tone for years of relaxation

Both vibrant and understated colors of the K5's interior add an enticing atmosphere to every drive. Alluring red, sand and black color schemes complement the dynamic layout of the cabin, while soothing upholstery textures provide lasting comfort. Settle in for a journey in style.

Black + Sand Interior