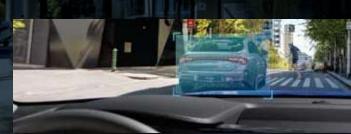

\_DRIVE

**Forward Collision-Avoidance Assist (FCA)** FCA uses a front-view camera and front radar to detect vehicles, pedestrians or cyclists ahead. By warning the driver and automatically applying the brakes, FCA helps to avoid or reduce the severity of an accident.