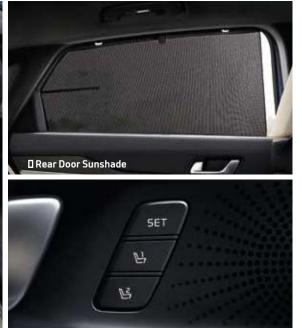

## The difference is all in the details

The K5 features that make all the difference might seem trivial at first. But as they become a part of your daily drive, suddenly they mean everything. Choose from options intended to add comfort, convenience, or a heightened touch of style to your K5, and make it your very own.

□ Integrated Memory System (IMS)