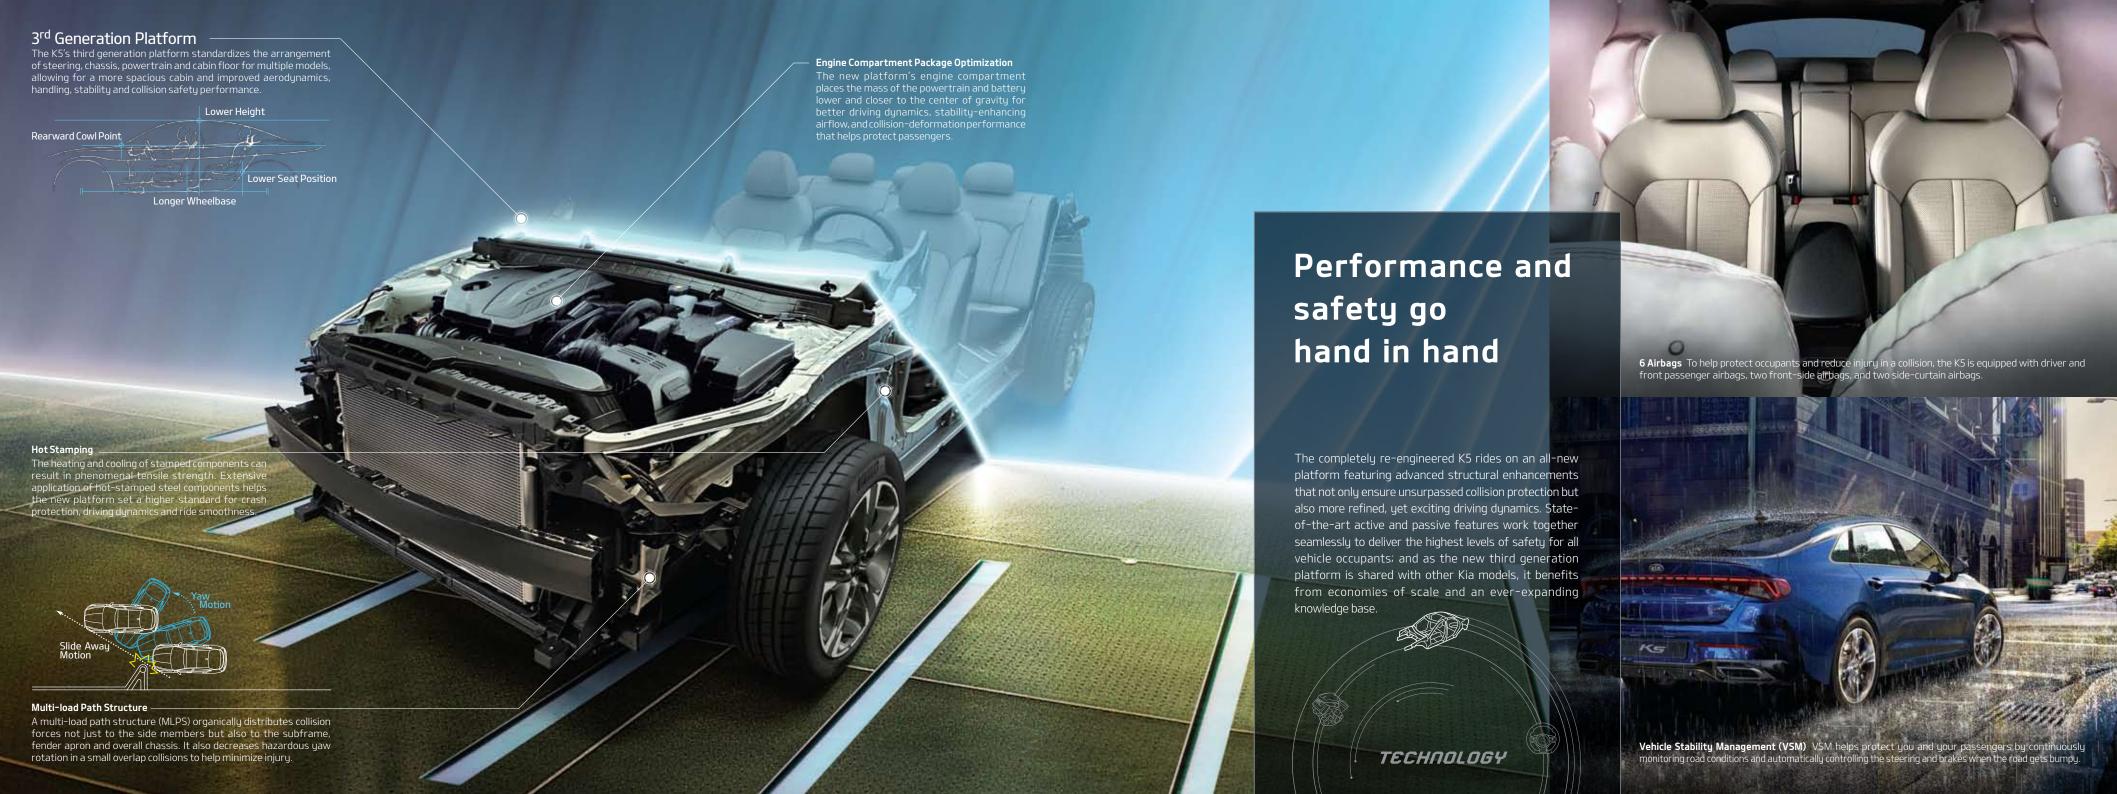

## Instant relief from the hustle and bustle

A long wheelbase gives the K5 interior surprisingly generous legroom, and the sweeping roofline, in tandem with a lower cabin floor, creates ample headroom and shoulder space. Available in leather, the firm seats provide ample support. Power-adjustable front seats (8-way for the driver, 4-way for the passenger) include 2-way power lumbar support, while heating and ventilation are also available.