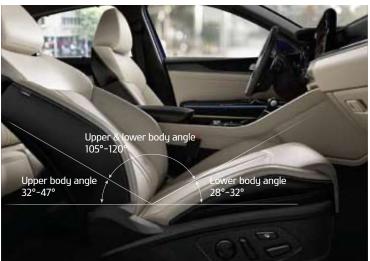

### **Relaxation Comfort Seats**

Front passengers can enjoy an unprecedented standard of comfort and convenience with the optional premium relaxation seats, which can be reclined in a multitude of angles and directions.