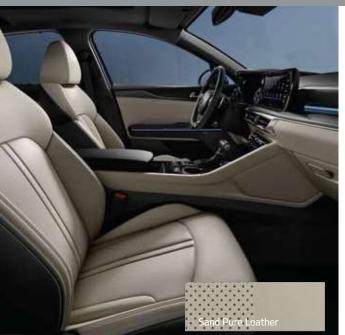

## You set the tone for years of relaxation

Both vibrant and understated colors of the K5's interior add an enticing atmosphere to every drive. Alluring red, sand and black color schemes complement the dynamic layout of the cabin, while soothing upholstery textures provide lasting comfort. Settle in for a journey in style.

Black + Sand Interior