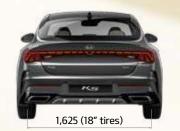

### Dimensions (mm)

| verall length            | 4,905       |
|--------------------------|-------------|
| verall width             | 1,860       |
| verall height            | 1,445       |
| /heelbase                | 2,850       |
| /heel tread (front/rear) | 1,618/1,625 |
| verhang (front/rear)     | 945/1,110   |
| ead room (front/rear)    | 1,020/960   |
| eg room (front/rear)     | 1,170/895   |
| runk capacity (ℓ)        | 510         |