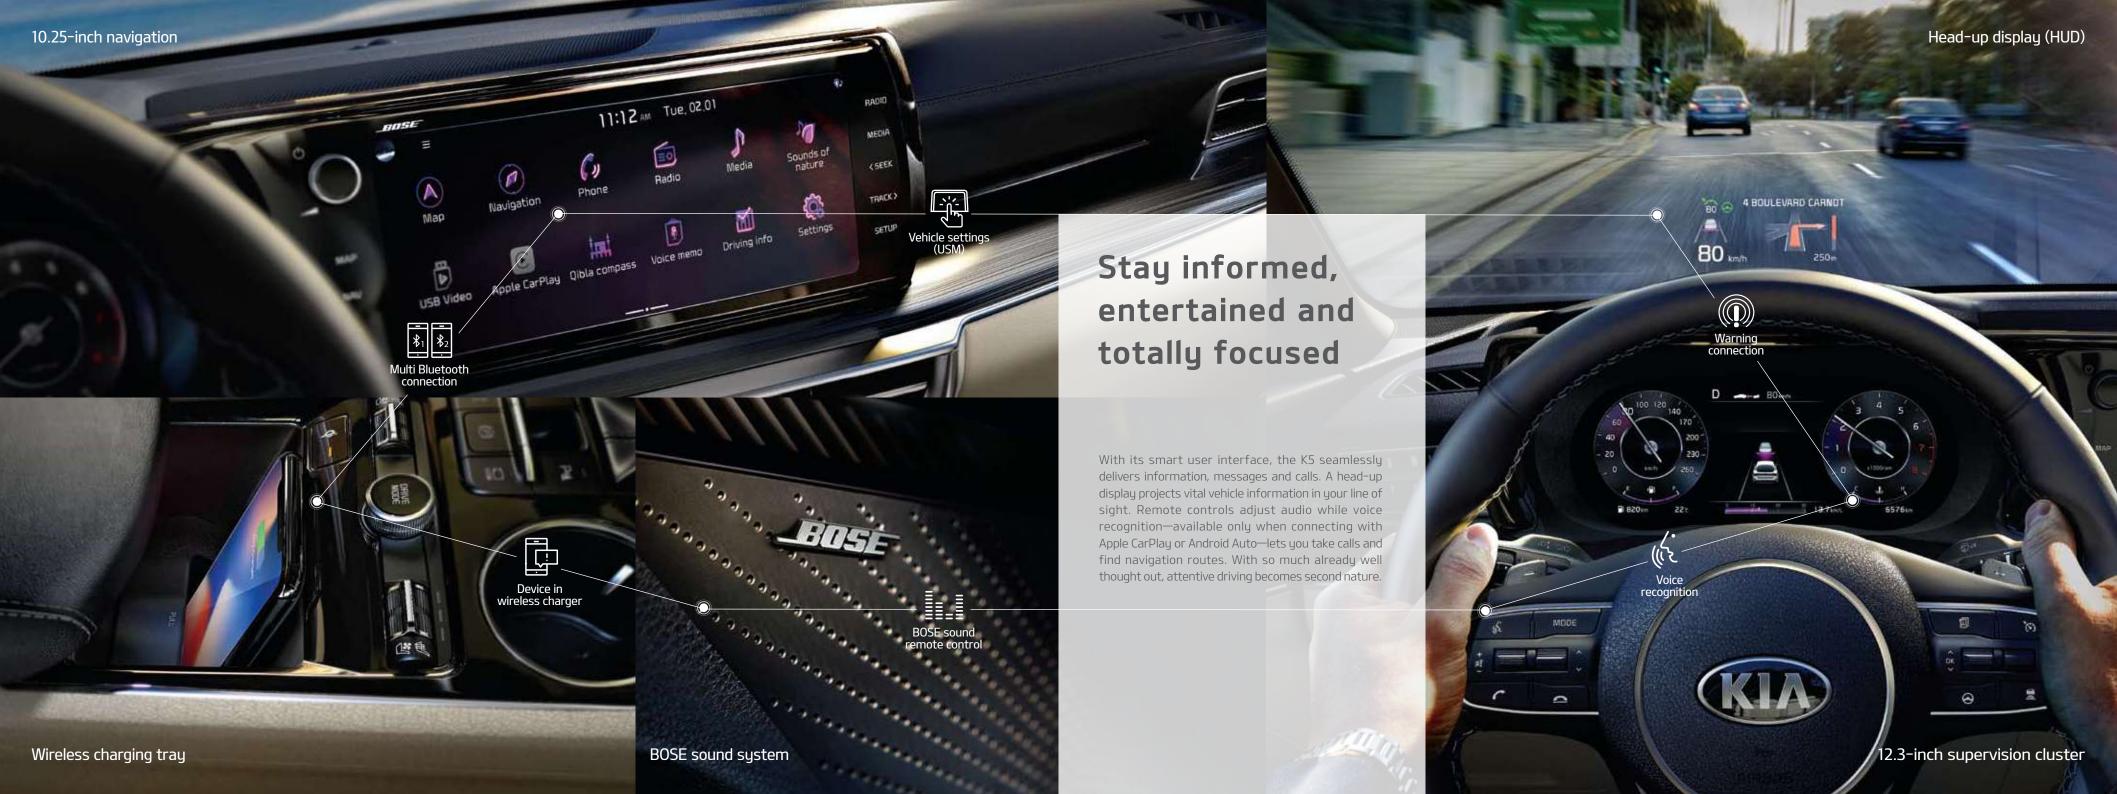

# Watchful eyes everywhere you travel

Kia's DRIVE WiSE advanced driver assistance features make driving safer and more efficient. Sensors not only monitor the traffic around you and the road beneath you, but also observe how well you're paying attention. All to help you arrive at your destination safe and sound.

\_DRIVE

**Forward Collision-Avoidance Assist (FCA)** FCA uses a front-view camera and front radar to detect vehicles, pedestrians or cyclists ahead. By warning the driver and automatically applying the brakes, FCA helps to avoid or reduce the severity of an accident.

Lane Keeping Assist (LKA) To help keep you from drifting out of your lane, LKA monitors your K5's position between the lane markings. If you begin to wander to either side, and have not signaled a lane change, it alerts you visually and audibly, and even steers you back into your intended lane.

Blind-Spot Collision Warning (BCW) At speeds of 20 km/h or higher, BCW alerts you if a vehicle enters your blind spot, even when you are in the process of changing lanes. LED warnings flash on the door mirror and an audio warning is emitted when you signal to make a lane change.

Safe Exit Assist (SEA) Using the K5's rear corner radar, SEA detects cars approaching from behind and cautions passengers who may intend to exit the vehicle. SEA will even override Electronic Child Safety Lock settings until the approaching vehicle has passed.

**Driver Attention Warning (DAW)** DAW monitors your driving patterns. If it detects fatigue or inattentive patterns, it will warn you audibly as well as with a display panel message recommending a rest. Its sensitivity can be adjusted to fit your preferences.

**Blind-Spot View Monitor (BVM)** Signal a lane change and, if there is a possibility of a collision, BVM will show live video footage on the instrument cluster of what's in the blind spots of the outside mirror on the side of your intended lane change.

**Smart Cruise Control (SCC)** SCC maintains the driver's selected speed and, using the front-view camera and front radar, helps to maintain a safe following distance. SCC will reduce speed and even stop the car when needed. Then when the car ahead moves, SCC automatically accelerates for you. SCC is now activated with the simple touch of a button.

Lane Following Assist (LFA) To help you stay in the center of your lane, LFA identifies the lane's boundaries using the front view camera. If it senses that you're drifting out of the lane, it automatically steers the vehicle to keep it centered between the lines.