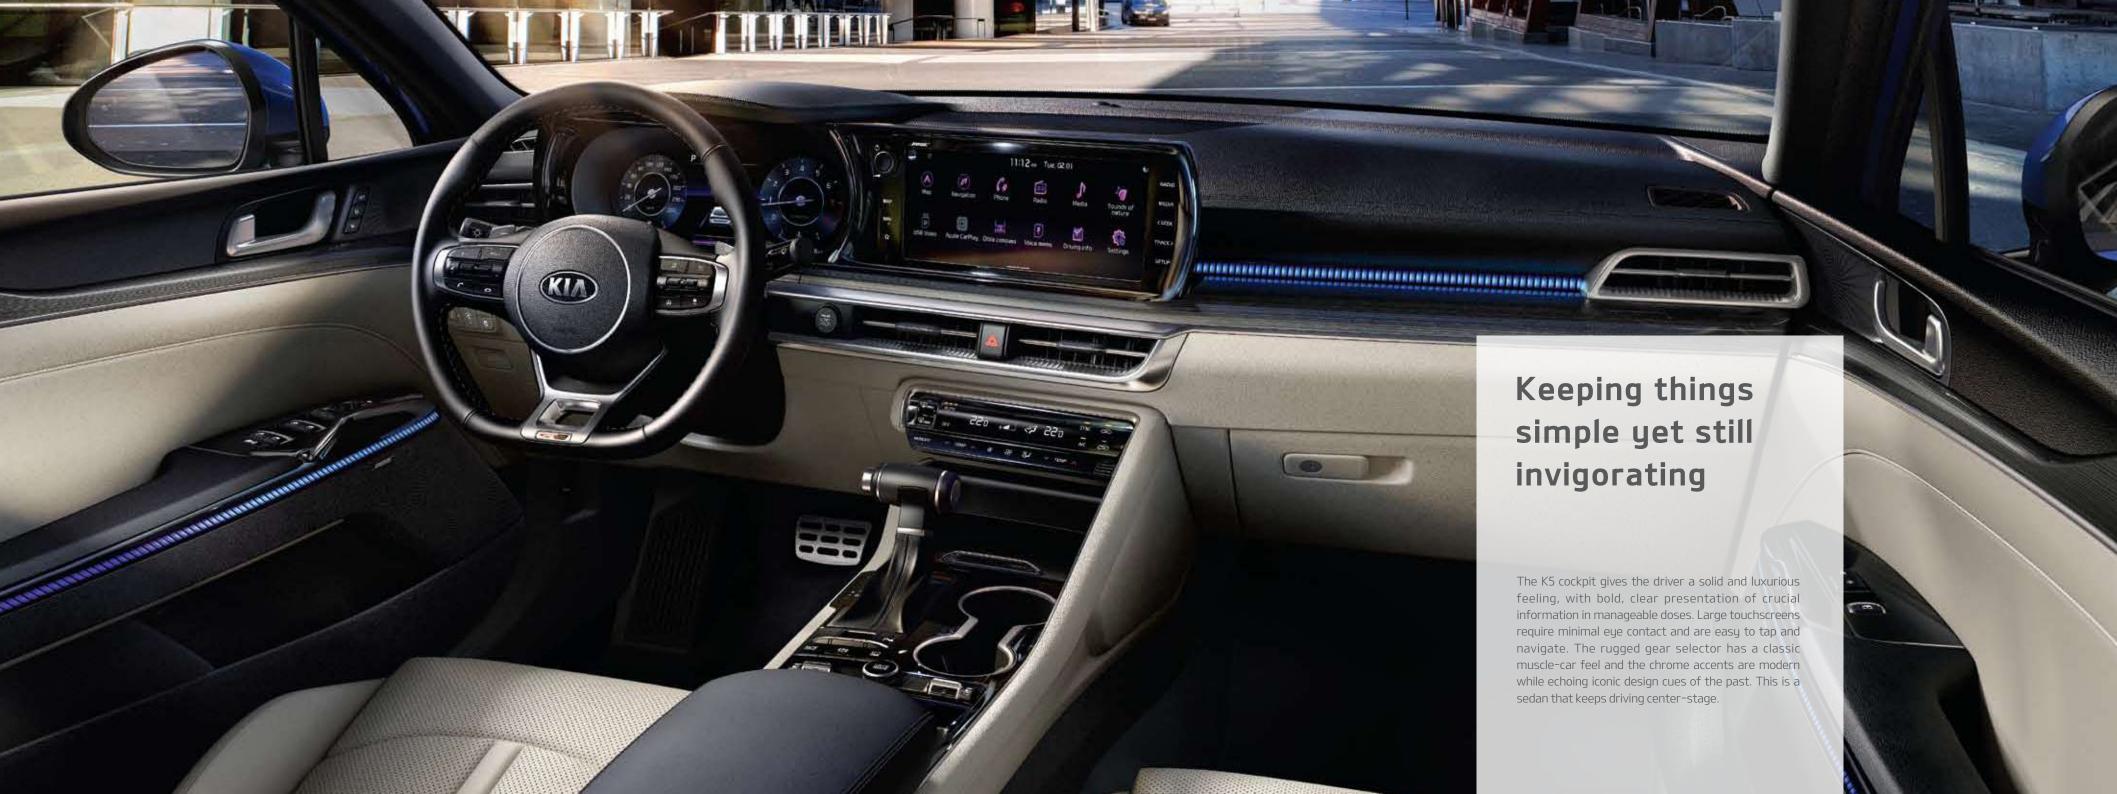

## Instant relief from the hustle and bustle

A long wheelbase gives the K5 interior surprisingly generous legroom, and the sweeping roofline, in tandem with a lower cabin floor, creates ample headroom and shoulder space. Available in leather, the firm seats provide ample support. Power-adjustable front seats (8-way for the driver, 4-way for the passenger) include 2-way power lumbar support, while heating and ventilation are also available.

### **Relaxation Comfort Seats**

Front passengers can enjoy an unprecedented standard of comfort and convenience with the optional premium relaxation seats, which can be reclined in a multitude of angles and directions.