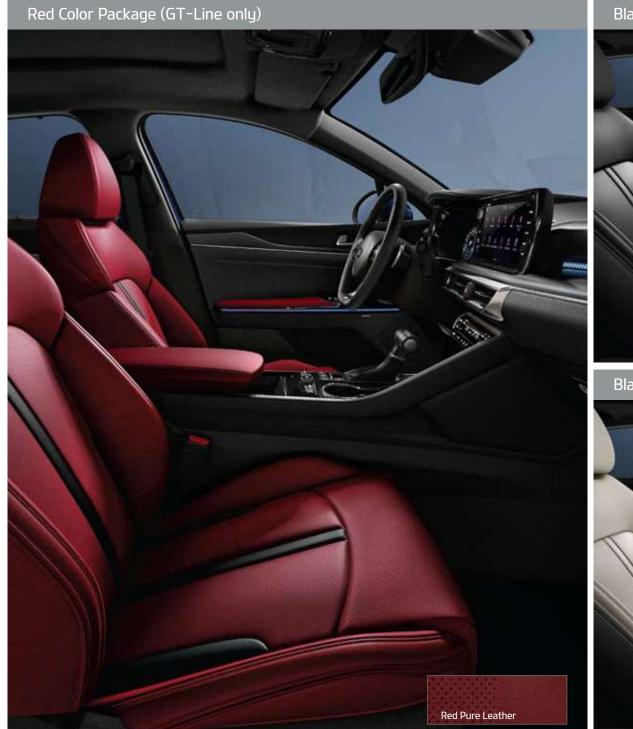

## You set the tone for years of relaxation

Both vibrant and understated colors of the K5's interior add an enticing atmosphere to every drive. Alluring red, sand and black color schemes complement the dynamic layout of the cabin, while soothing upholstery textures provide lasting comfort. Settle in for a journey in style.

Black + Sand Interior