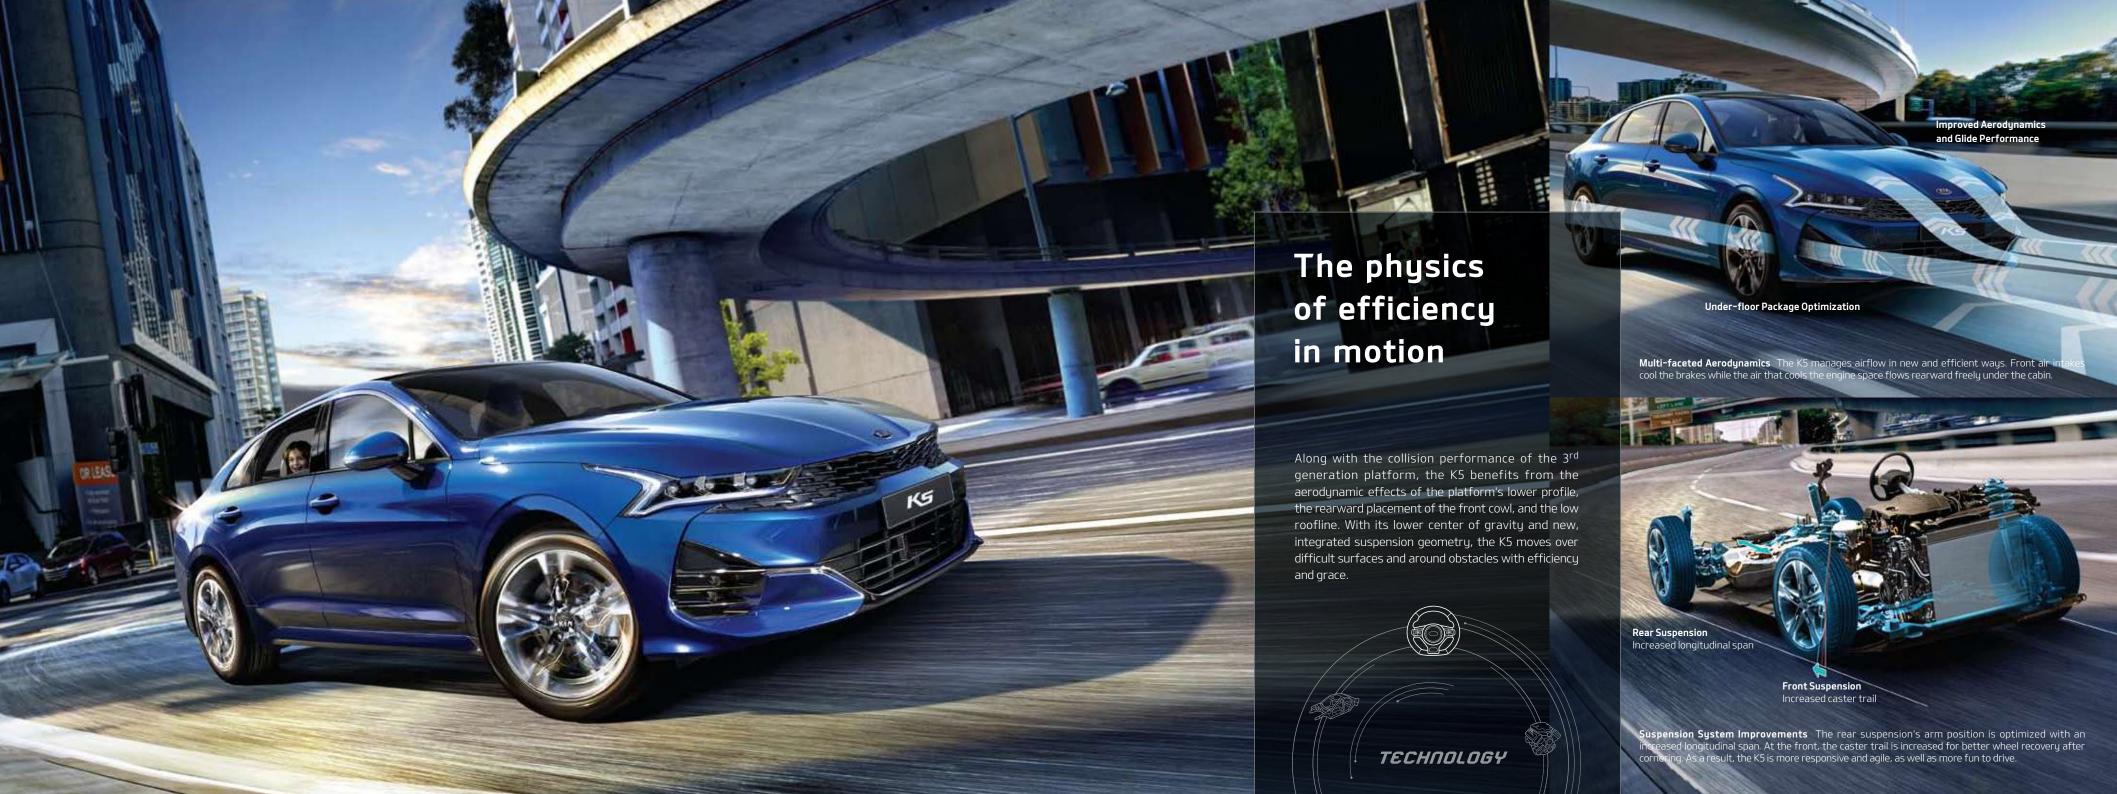

## Instant relief from the hustle and bustle

A long wheelbase gives the K5 interior surprisingly generous legroom, and the sweeping roofline, in tandem with a lower cabin floor, creates ample headroom and shoulder space. Available in leather, the firm seats provide ample support. Power-adjustable front seats (8-way for the driver, 4-way for the passenger) include 2-way power lumbar support, while heating and ventilation are also available.