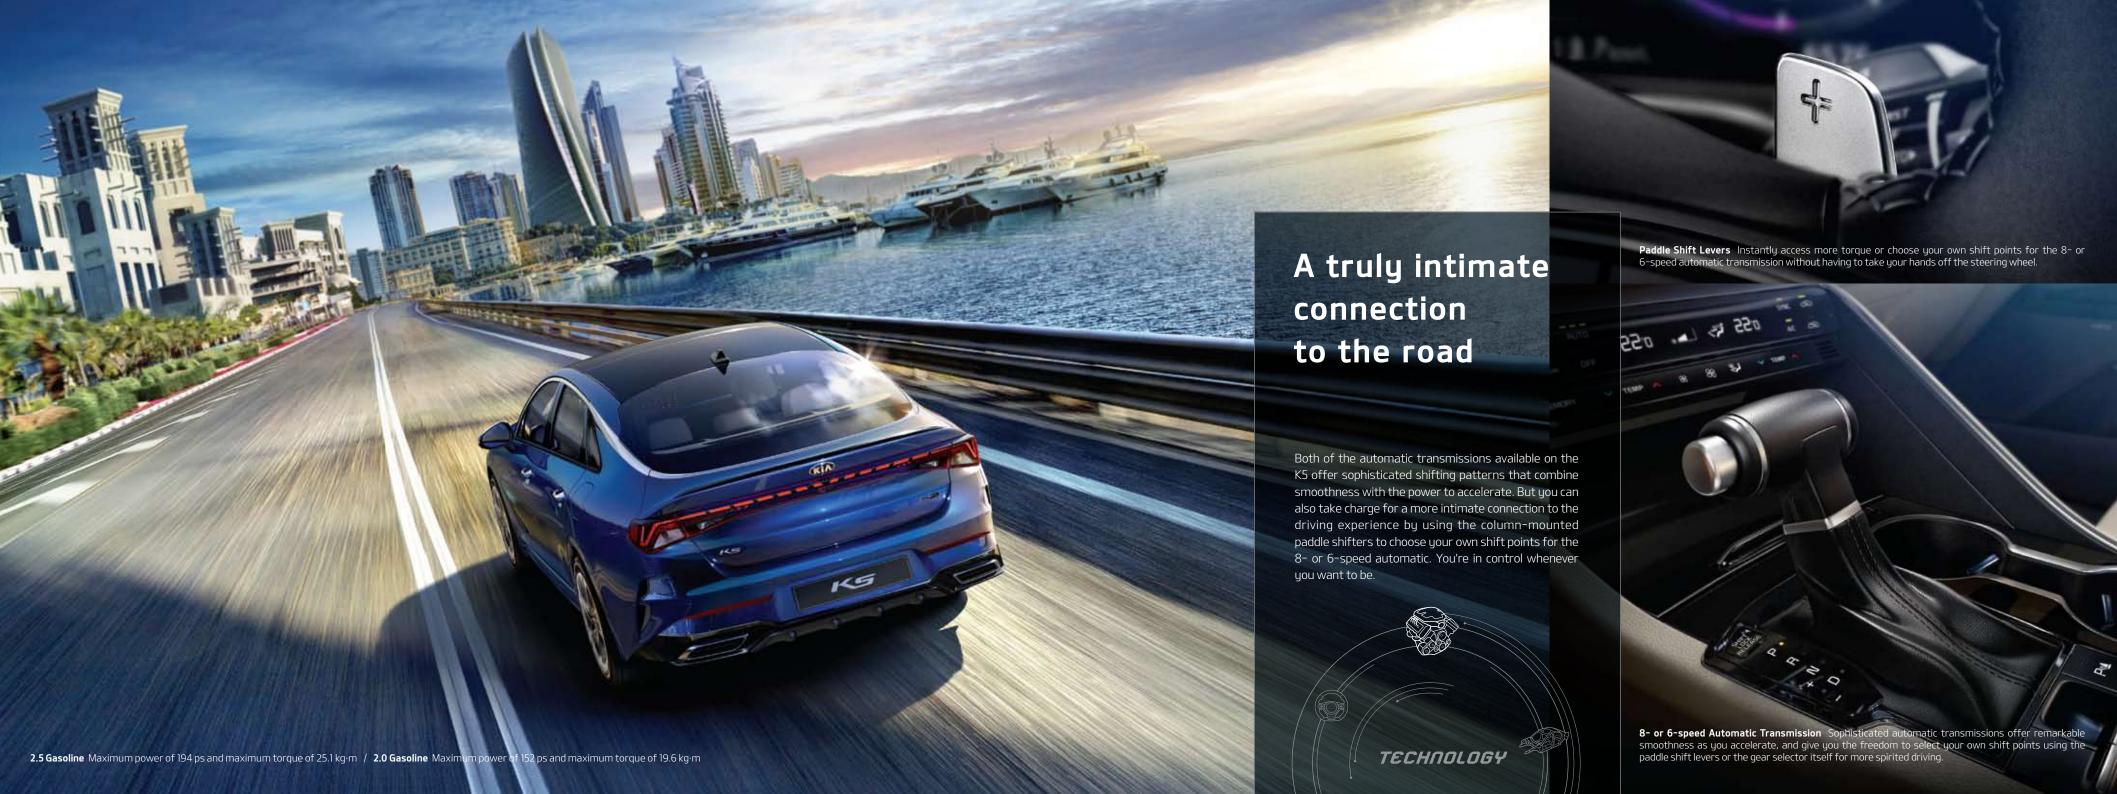

## Instant relief from the hustle and bustle

A long wheelbase gives the K5 interior surprisingly generous legroom, and the sweeping roofline, in tandem with a lower cabin floor, creates ample headroom and shoulder space. Available in leather, the firm seats provide ample support. Power-adjustable front seats (8-way for the driver, 4-way for the passenger) include 2-way power lumbar support, while heating and ventilation are also available.