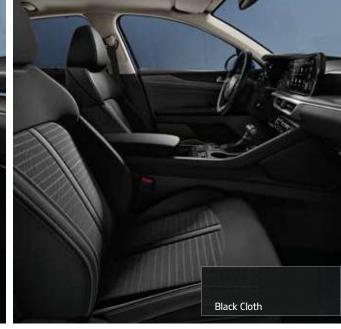

## You set the tone for years of relaxation

Both vibrant and understated colors of the K5's interior add an enticing atmosphere to every drive. Alluring red, sand and black color schemes complement the dynamic layout of the cabin, while soothing upholstery textures provide lasting comfort. Settle in for a journey in style.

Black + Sand Interior