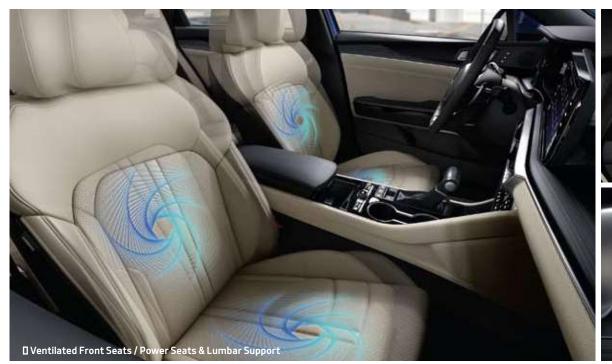

## Instant relief from the hustle and bustle

A long wheelbase gives the K5 interior surprisingly generous legroom, and the sweeping roofline, in tandem with a lower cabin floor, creates ample headroom and shoulder space. Available in leather, the firm seats provide ample support. Power-adjustable front seats (8-way for the driver, 4-way for the passenger) include 2-way power lumbar support, while heating and ventilation are also available.