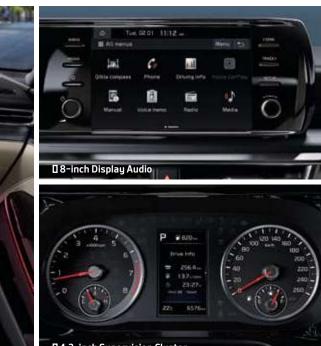

## The difference is all in the details

The K5 features that make all the difference might seem trivial at first. But as they become a part of your daily drive, suddenly they mean everything. Choose from options intended to add comfort, convenience, or a heightened touch of style to your K5, and make it your very own.