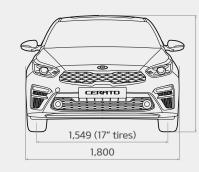

### Dimensions (mm)

### 4-Door

| Overall length    | 4,64        |
|-------------------|-------------|
| Overall width     | 1,80        |
| Overall height    | 1,45        |
| Wheelbase         | 2,70        |
| Wheel tread (F/R) | 1,549 / 1,5 |
| Overhang (F/R)    | 900 / 1,04  |
| Head room (F/R)   | 985 / 99    |
| Leg room (F/R)    | 1,073 / 90  |
| Fuel tank (ℓ)     |             |
|                   |             |