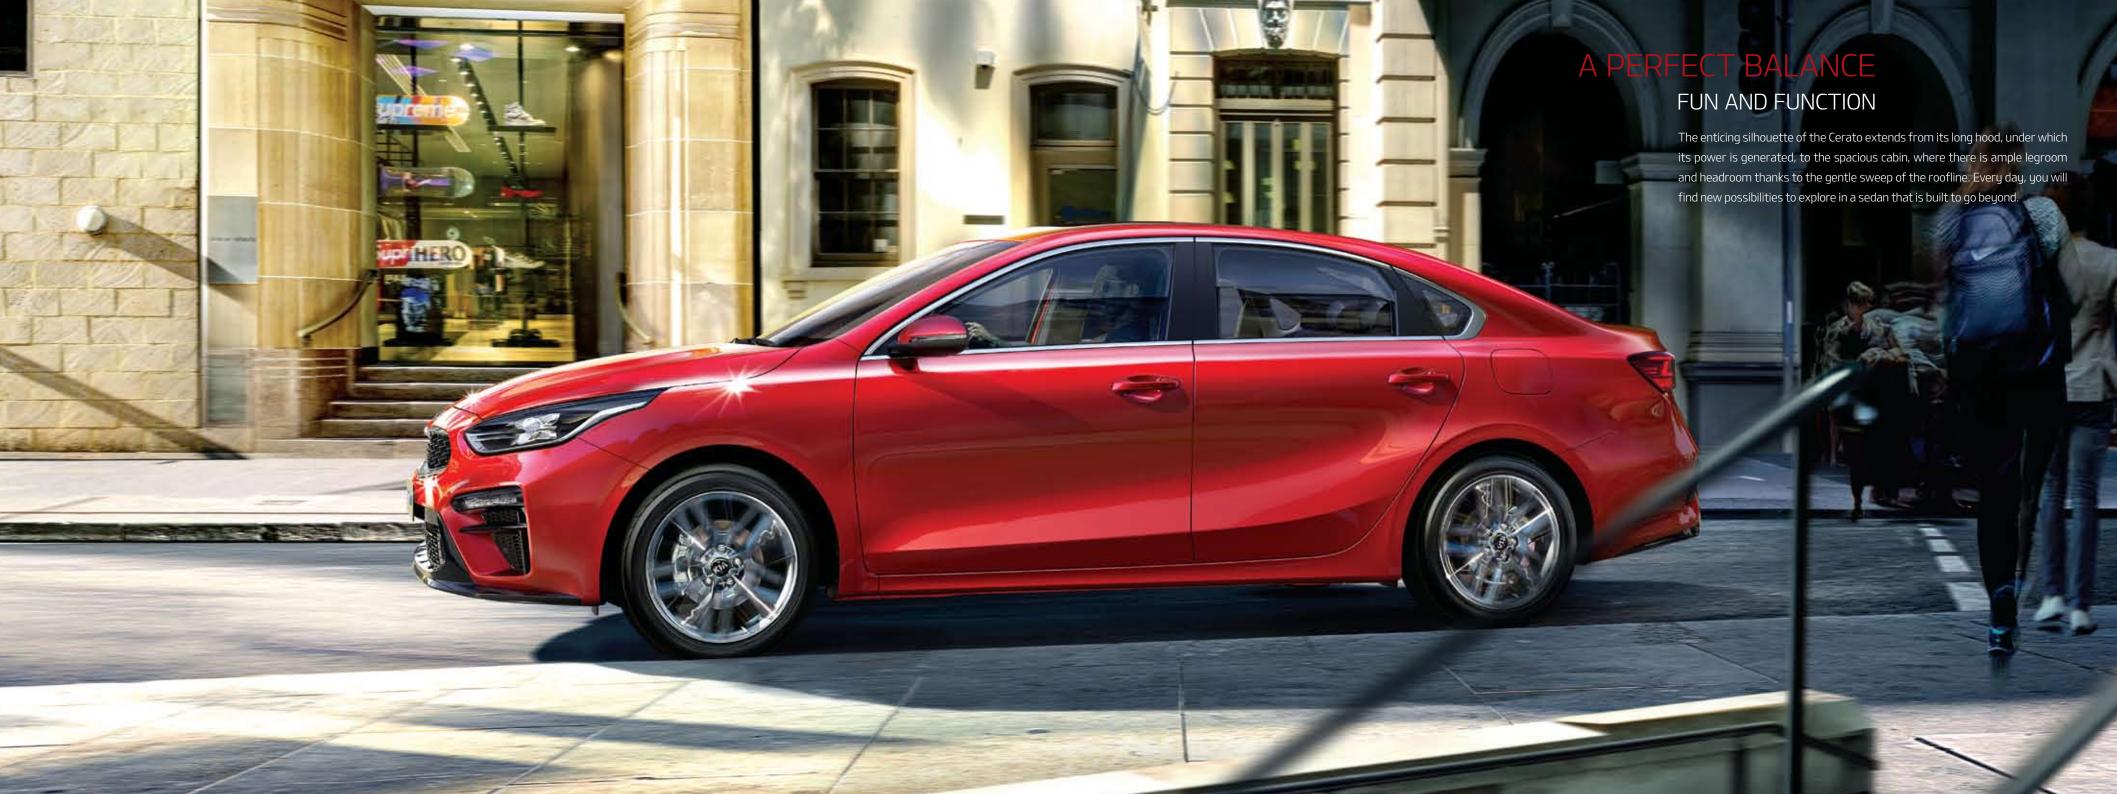

# EYE-CATCHING FROM ANY ANGLE

There are a number of stunning details you'll notice every time you return to your Cerato. The boldly shaped, complex headlamp housings. The intersection of the side contour and the front grille. And how the tail lamps seamlessly blend with the rear trunk lid spoiler. Every line on the Cerato contributes to its winning personality.