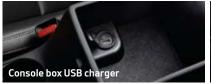

### **8-inch display audio system** Refreshingly easy to read and operate, the vivid 8" color LCD **Console box & front tray USB chargers** The console box allows you to keep personal items touchscreen controls the audio system, while giving you access to a wide-range of vehicle information. It is also linked to the rearview camera and features dynamic guidelines for easier

### RECHARGE

close at hand yet out of view, while handy USB chargers let you recharge devices on the go.

Wireless smartphone charger Charge a compatible mobile phone wirelessly on the pad at the front of the center console. An orange light indicates charging in progress; green indicates a full charge.