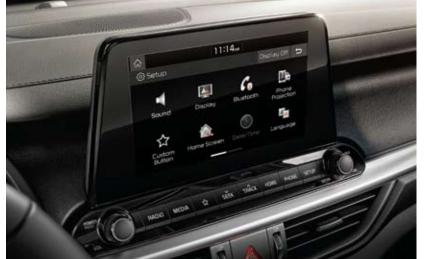

### **8-inch display audio system** Refreshingly easy to read and operate, the vivid 8" color LCD **Console box & front tray USB chargers** The console box allows you to keep personal items touchscreen controls the audio system, while giving you access to a wide-range of vehicle information. It is also linked to the rearview camera and features dynamic guidelines for easier