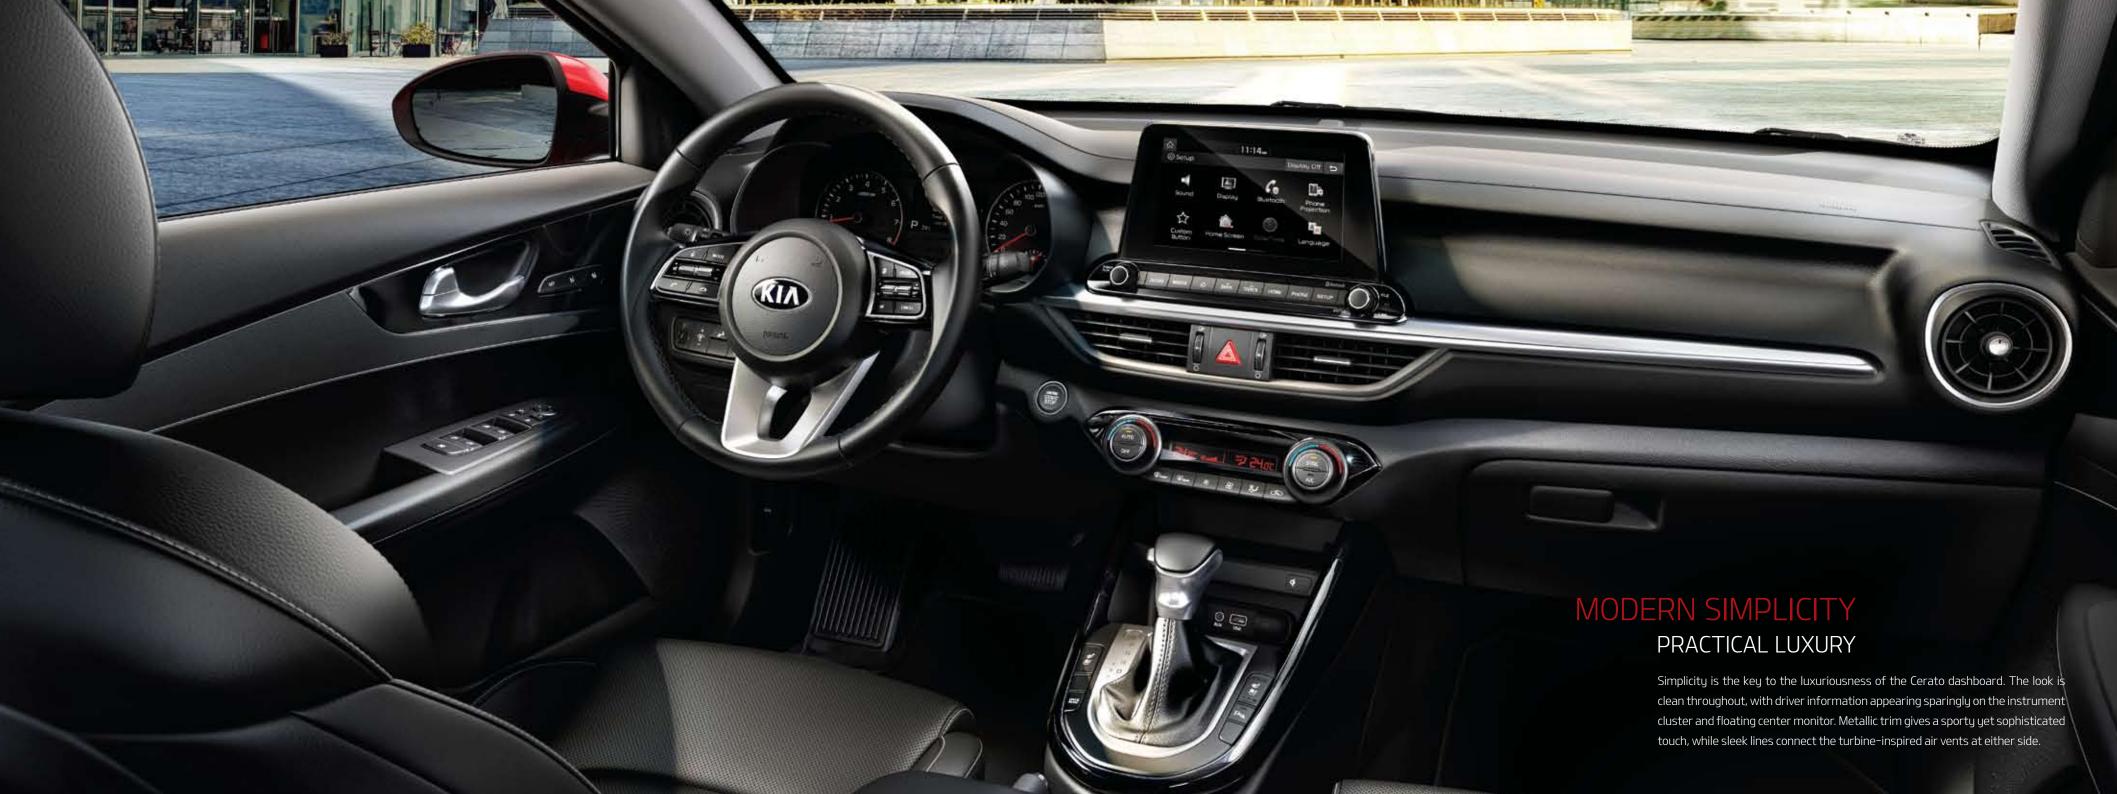

## **ENGAGED** AND FOCUSED

The technology at your fingertips is designed to encourage attentive driving habits. The extensive audio system features, for example, can be operated with just a few taps on the large touchscreen or steering-wheel controls. Wireless charging means that your mobile devices stay close by, but out of mind.

### **8-inch display audio system** Refreshingly easy to read and operate, the vivid 8" color LCD **Console box & front tray USB chargers** The console box allows you to keep personal items touchscreen controls the audio system, while giving you access to a wide-range of vehicle information. It is also linked to the rearview camera and features dynamic guidelines for easier

### RECHARGE

close at hand yet out of view, while handy USB chargers let you recharge devices on the go.

Wireless smartphone charger Charge a compatible mobile phone wirelessly on the pad at the front of the center console. An orange light indicates charging in progress; green indicates a full charge.