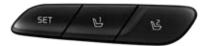

#### Integrated Memory System (IMS)

IMS lets you save two different, personalized presets. Each one includes the driver's seating position as well as the cluster display information.

### Power seats & lumbar support

The 10-way power-assisted driver's seat electrically adjusts so you can easily find your ideal driving position and store your setting using the integrated memory system (IMS). Power lumbar-support controls let you further fine-tune the seating position for additional comfort and fatigue-free driving.