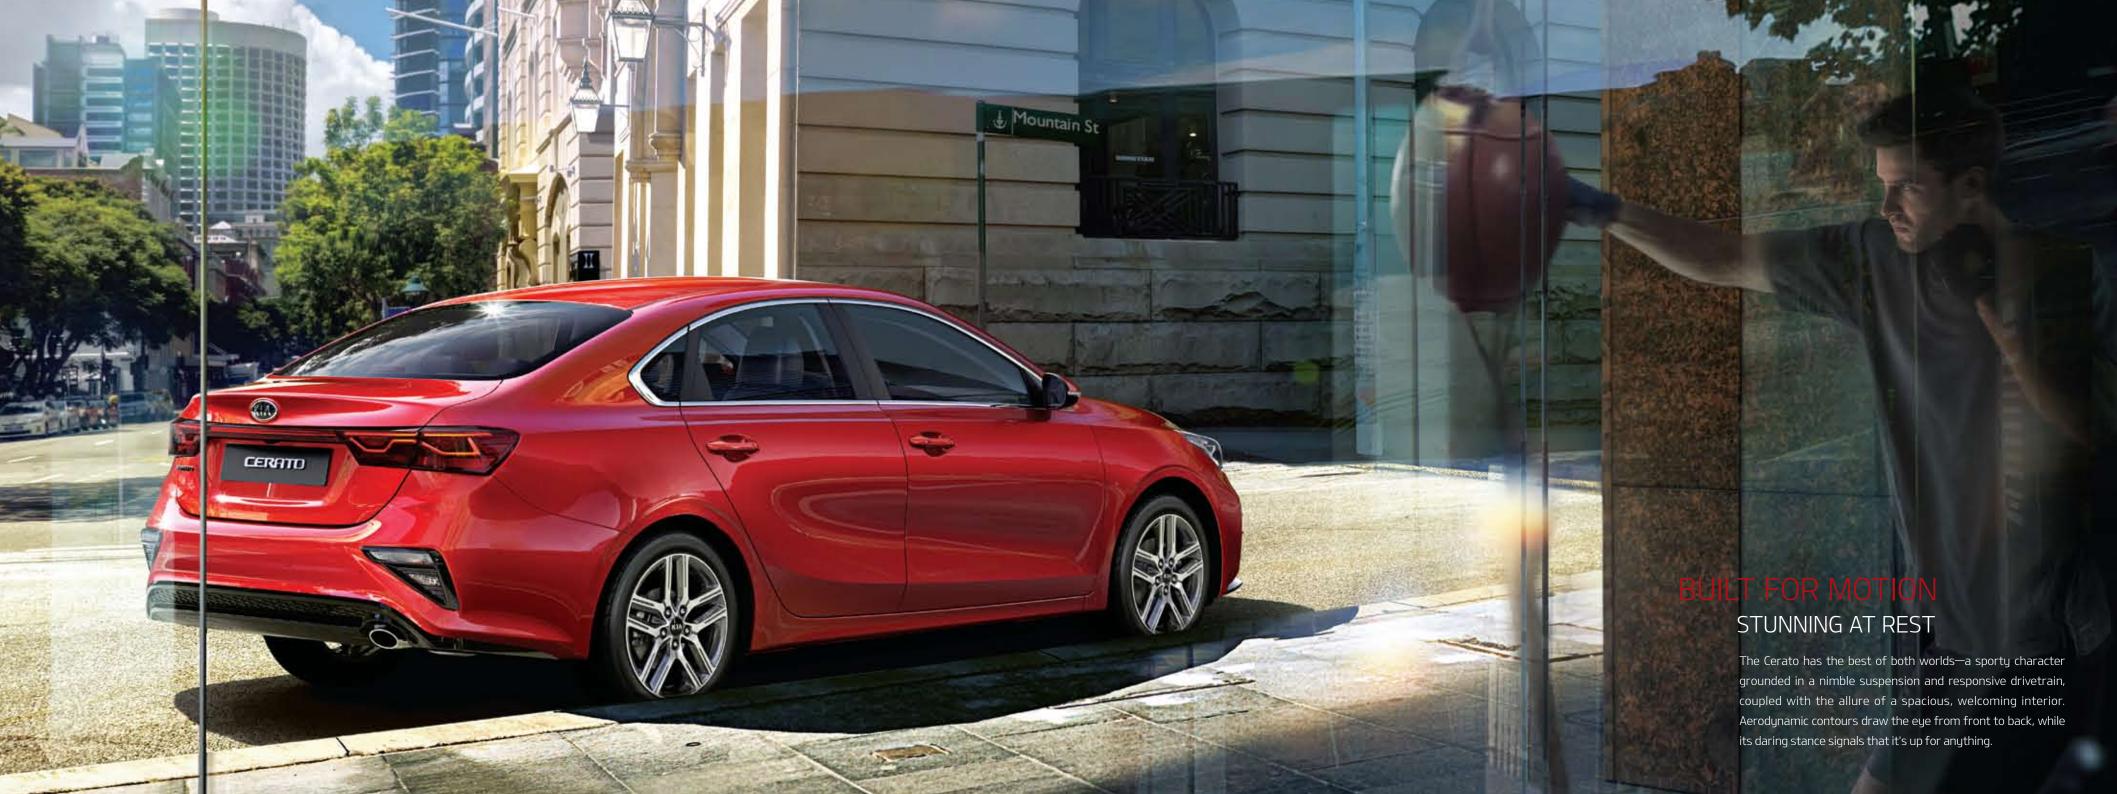

# EYE-CATCHING FROM ANY ANGLE

There are a number of stunning details you'll notice every time you return to your Cerato. The boldly shaped, complex headlamp housings. The intersection of the side contour and the front grille. And how the tail lamps seamlessly blend with the rear trunk lid spoiler. Every line on the Cerato contributes to its winning personality.