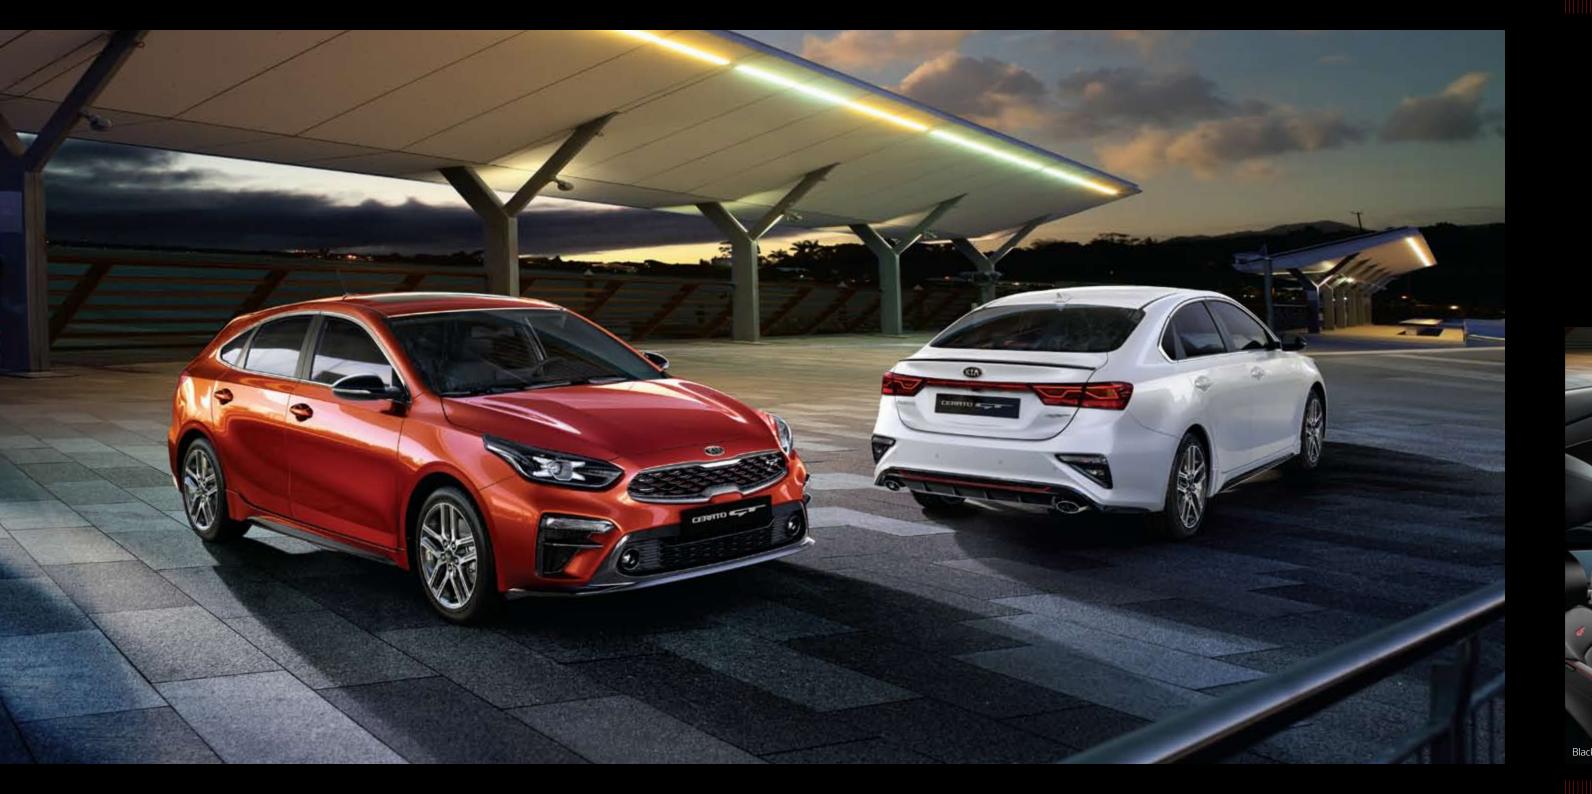

# EYE-CATCHING FROM ANY ANGLE

There are a number of stunning details you'll notice every time you return to your Cerato. The boldly shaped, complex headlamp housings. The intersection of the side contour and the front grille. And how the tail lamps seamlessly blend with the rear trunk lid spoiler. Every line on the Cerato contributes to its winning personality.

## GT STYLING

### REVS UP THE EXCITEMENT

From the red-accented radiator grille, glossy black intakes and GT badge to side sill garnish, dual exhaust pipes and rear spoiler, bold GT styling for the 4-door and 5-door Cerato models celebrates their performance potential. Inside the cabin, the racing-inspired steering wheel, paddle shifters, alloy pedals, and sporty front seats scream fun and excitement.