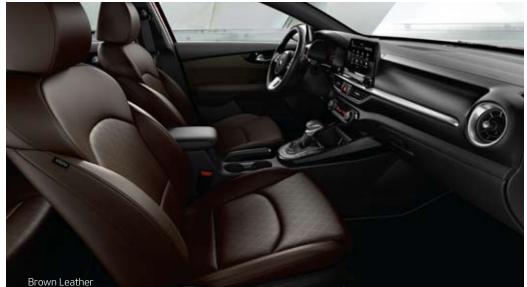

Black Leather

Choose from soft, durable seating options, available in attractive cloth or cloth-and-leather combinations. Each choice is designed to complement the contours and trim details of the Cerato's interior, creating an inviting and relaxing cabin environment.

SEATING CHOICES

COMFORTABLY STYLISH

Black one-tone Interior

Red Color Package & Brown Color Package

Black & Red Leather

**GT-LINE Interior** 