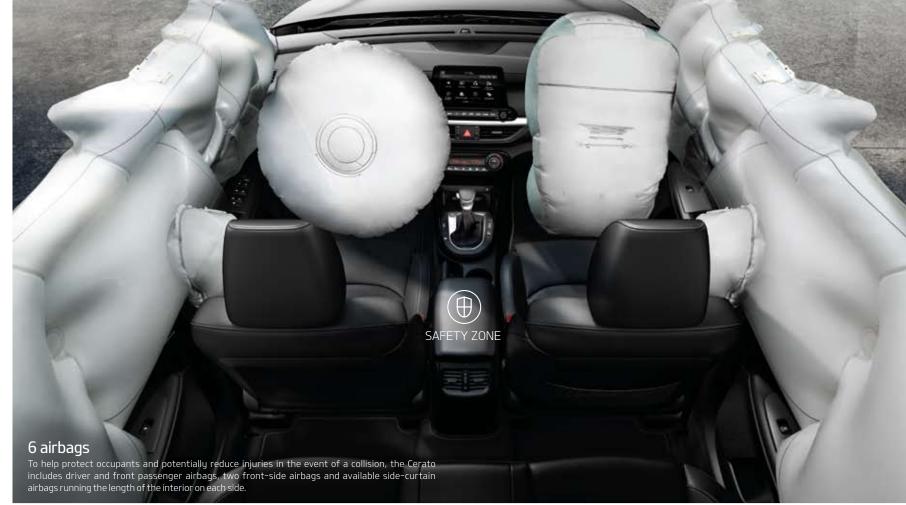

## THE SCIENCE OF STAYING SAFE

Protecting people is our first priority at Kia. From its strengthened body structure to the 6-airbag system, the Cerato is dedicated to occupant protection. Powerful brakes help reduce stopping distance and time, while responsive suspension and steering systems help the driver to maneuver away from danger.

right amount of braking force to each wheel based on evaluation of brake pressure to the wheel to help maintain control. engine torque and driving circumstances.

Electronic Stability Control (ESC) Optimal braking performance Anti-lock Braking System (ABS) By continuously sensing wheel Hill-Start Assist Control (HAC) When you're stopped on an incline, and directional control are ensured by automatically delivering the speeds, ABS detects when a wheel is going to lock, then modulates HAC can help prevent you from dangerously rolling backwards. When

you take your foot off the brake, HAC will maintain braking for two more seconds before you press the accelerator, which disengages the HAC.