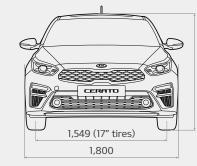

### Dimensions (mm)

### 4-Door

| Overall length    | 4,64        |
|-------------------|-------------|
| Overall width     | 1,80        |
| Overall height    | 1,45        |
| Wheelbase         | 2,70        |
| Wheel tread (F/R) | 1,549 / 1,5 |
| Overhang (F/R)    | 900 / 1,04  |
| Head room (F/R)   | 985 / 99    |
| Leg room (F/R)    | 1,073 / 90  |
| Fuel tank (ℓ)     |             |
|                   |             |