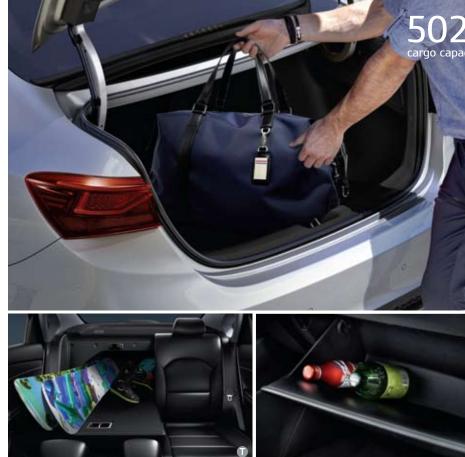

### Smart trunk

Shopping and transporting large items have never been easier thanks to the Smart Trunk. When your hands are full of bags, luggage or sporting gear, the trunk lid can be set so that it unlocks and opens automatically when the smart key is in the detection area for at least three seconds.

# ONE MORE DOOR SO MANY MORE POSSIBILITIES

The 5-door Cerato EX combines a compact sedan profile with the wide-opening rear hatch and storage potential of a utility vehicle. Whether you're packing sports gear, big musical instruments, or luggage for a long road trip, the 5-door EX gives you more choices without sacrificing chic compact-sedan style.