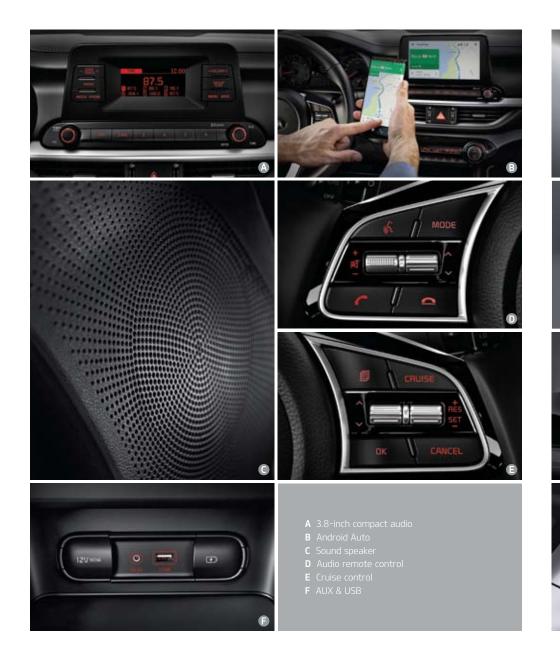

## **ENGAGED** AND FOCUSED

The technology at your fingertips is designed to encourage attentive driving habits. The extensive audio system features, for example, can be operated with just a few taps on the large touchscreen or steering-wheel controls. Wireless charging means that your mobile devices stay close by, but out of mind.

### **8-inch display audio system** Refreshingly easy to read and operate, the vivid 8" color LCD **Console box & front tray USB chargers** The console box allows you to keep personal items touchscreen controls the audio system, while giving you access to a wide-range of vehicle information. It is also linked to the rearview camera and features dynamic guidelines for easier

### RECHARGE

close at hand yet out of view, while handy USB chargers let you recharge devices on the go.

Wireless smartphone charger Charge a compatible mobile phone wirelessly on the pad at the front of the center console. An orange light indicates charging in progress; green indicates a full charge.