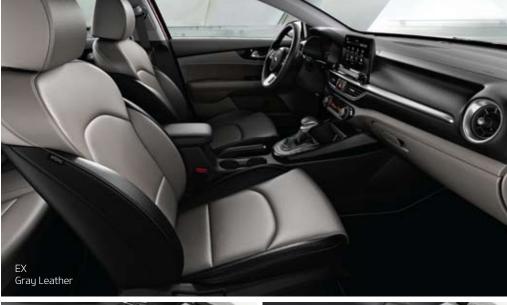

Black Leather

Choose from soft, durable seating options, available in attractive cloth or cloth-and-leather combinations. Each choice is designed to complement the contours and trim details of the Cerato's interior, creating an inviting and relaxing cabin environment.

SEATING CHOICES

COMFORTABLY STYLISH

Black one-tone Interior

Red Color Package & Brown Color Package

Black & Red Leather

**GT-LINE Interior** 