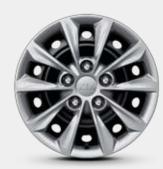

and other vehicle information reported in this brochure. Some vehicles shown include optional equipment that may not be available in some regions. All video and camera screens shown are simulated. Kia Motors Corporation, by the publication and dissemination of this material, does not create any warranties, either express or implied, to any Kia products. Contact your local Kia dealer for the most current information.

© 2018 Kia Motors Corporation. Reproduction of the contents of this material without the permission of Kia Motors Corporation is prohibited.

### Wheels

Put your Cerato on a proper footing with attractive, aerodynamic wheels.



17-inch 225/45 R17 Alloy Wheel\_Dark Metal Gray



16-inch 205/55 R16 Alloy Wheel\_Dark Metal Gray



16-inch 205/55 R16 Steel Wheel (wheel cover)



15-inch 195/65 R15 Steel Wheel (wheel cover)

### Dimensions (mm)

### 4-Door







| Overall length    | 4,64        |
|-------------------|-------------|
| Overall width     | 1,80        |
| Overall height    | 1,45        |
| Wheelbase         | 2,70        |
| Wheel tread (F/R) | 1,549 / 1,5 |
| Overhang (F/R)    | 900 / 1,04  |
| Head room (F/R)   | 985 / 99    |
| Leg room (F/R)    | 1,073 / 90  |
| Fuel tank (ℓ)     |             |
|                   |             |

### 5-Door







| Overall length    | 4,5         |
|-------------------|-------------|
| Overall width     | 1,8         |
| Overall height    | 1,4         |
| Wheelbase         | 2,7         |
| Wheel tread (F/R) | 1,549 / 1,5 |
| Overhang (F/R)    | 900 / 9     |
| Head room (F/R)   | 985 / 9     |
| Leg room