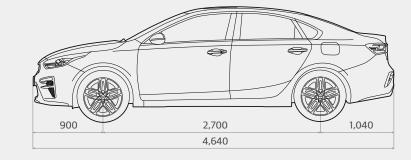

### Dimensions (mm)

### 4-Door

| Overall length    | 4,64        |
|-------------------|-------------|
| Overall width     | 1,80        |
| Overall height    | 1,45        |
| Wheelbase         | 2,70        |
| Wheel tread (F/R) | 1,549 / 1,5 |
| Overhang (F/R)    | 900 / 1,04  |
| Head room (F/R)   | 985 / 99    |
| Leg room (F/R)    | 1,073 / 90  |
| Fuel tank (ℓ)     |             |
|                   |             |