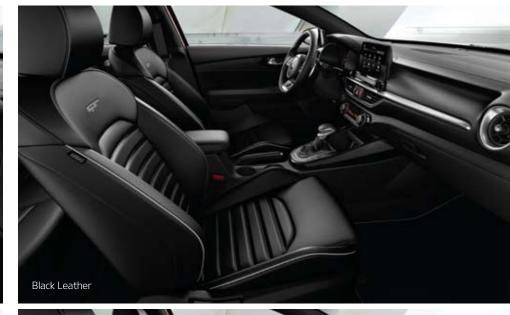

## GT STYLING

### REVS UP THE EXCITEMENT

From the red-accented radiator grille, glossy black intakes and GT badge to side sill garnish, dual exhaust pipes and rear spoiler, bold GT styling for the 4-door and 5-door Cerato models celebrates their performance potential. Inside the cabin, the racing-inspired steering wheel, paddle shifters, alloy pedals, and sporty front seats scream fun and excitement.

Black Leather

Choose from soft, durable seating options, available in attractive cloth or cloth-and-leather combinations. Each choice is designed to complement the contours and trim details of the Cerato's interior, creating an inviting and relaxing cabin environment.

SEATING CHOICES

COMFORTABLY STYLISH

Black one-tone Interior

Red Color Package & Brown Color Package

Black & Red Leather

**GT-LINE Interior** 