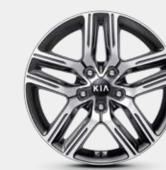

### Wheels

Put your Cerato on a proper footing with attractive, aerodynamic wheels.

17-inch 225/45 R17 Alloy Wheel\_Dark Metal Gray

16-inch 205/55 R16 Alloy Wheel\_Dark Metal Gray

16-inch 205/55 R16 Steel Wheel (wheel cover)