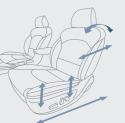

### Power seats & lumbar support

The 10-way power-assisted driver's seat electrically adjusts so you can easily find your ideal driving position and store your setting using the integrated memory system (IMS). Power lumbar-support controls let you further fine-tune the seating position for additional comfort and fatigue-free driving.