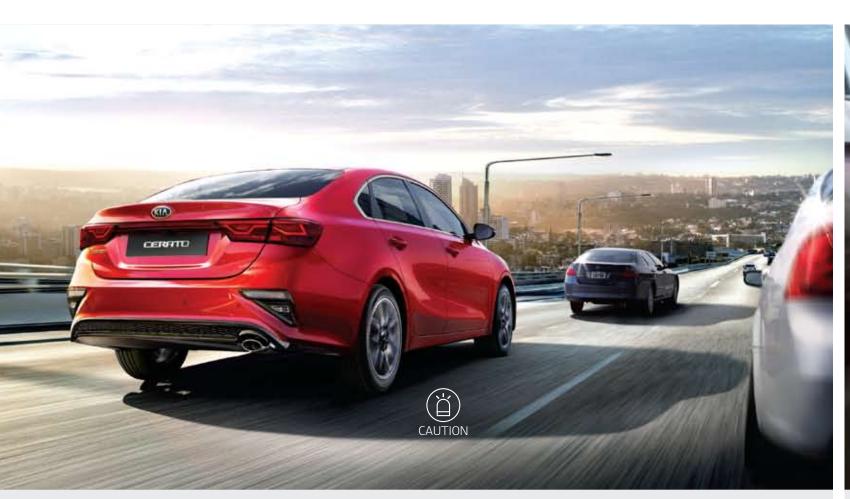

### Rear Cross-Traffic Collision Warning (RCCW) When reversing out of a parking spot or driveway, RCCW scans the area behind the Cerato using radar technology and alerts you with an audible warning signal if it senses a vehicle crossing your intended path.