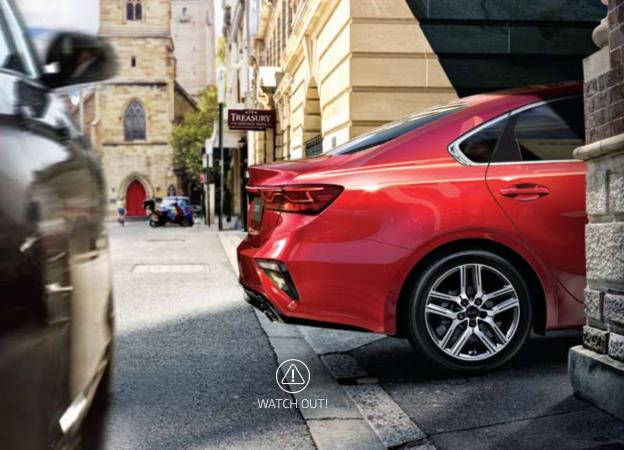

### Blind-Spot Collision Warning (BCW)

Using radar technology, BCW warns you if it detects a vehicle approaching from behind or in the adjacent lanes of travel. The system employs visual alerts on the side view mirror to inform the driver when it detects a vehicle in the blind spot.