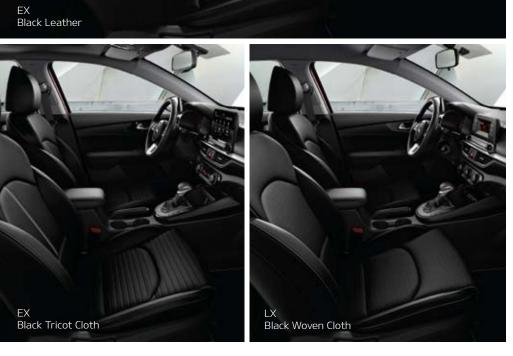

Black Leather

Choose from soft, durable seating options, available in attractive cloth or cloth-and-leather combinations. Each choice is designed to complement the contours and trim details of the Cerato's interior, creating an inviting and relaxing cabin environment.

SEATING CHOICES

COMFORTABLY STYLISH

Black one-tone Interior

Red Color Package & Brown Color Package

Black & Red Leather

**GT-LINE Interior** 