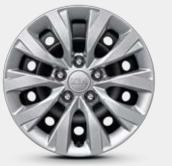

### Wheels

Put your Cerato on a proper footing with attractive, aerodynamic wheels.

17-inch 225/45 R17 Alloy Wheel\_Dark Metal Gray

16-inch 205/55 R16 Alloy Wheel\_Dark Metal Gray

16-inch 205/55 R16 Steel Wheel (wheel cover)