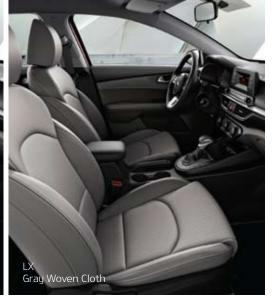

Black Leather

Choose from soft, durable seating options, available in attractive cloth or cloth-and-leather combinations. Each choice is designed to complement the contours and trim details of the Cerato's interior, creating an inviting and relaxing cabin environment.

SEATING CHOICES

COMFORTABLY STYLISH

Black one-tone Interior

Red Color Package & Brown Color Package

Black & Red Leather

**GT-LINE Interior** 