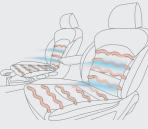

### Air-ventilated front seats & seat warmers

Subtle perforations in both the cushion and the seatback of the front seats promote cool, soothing airflow. On cold days, powerful front seat warmers activate quickly, so you can relax and focus on driving. The front seat warmers are activated using console-mounted switches, and can begin heating as soon as the ignition is turned on.