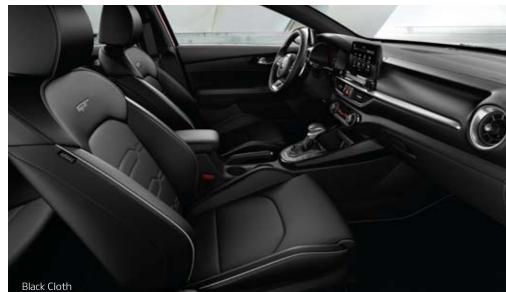

Black Leather

Choose from soft, durable seating options, available in attractive cloth or cloth-and-leather combinations. Each choice is designed to complement the contours and trim details of the Cerato's interior, creating an inviting and relaxing cabin environment.

SEATING CHOICES

COMFORTABLY STYLISH

Black one-tone Interior

Red Color Package & Brown Color Package

Black & Red Leather

**GT-LINE Interior** 