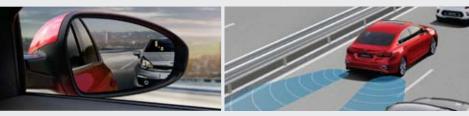

### Blind-Spot Collision Warning (BCW)

Using radar technology, BCW warns you if it detects a vehicle approaching from behind or in the adjacent lanes of travel. The system employs visual alerts on the side view mirror to inform the driver when it detects a vehicle in the blind spot.

### Rear Cross-Traffic Collision Warning (RCCW) When reversing out of a parking spot or driveway, RCCW scans the area behind the Cerato using radar technology and alerts you with an audible warning signal if it senses a vehicle crossing your intended path.