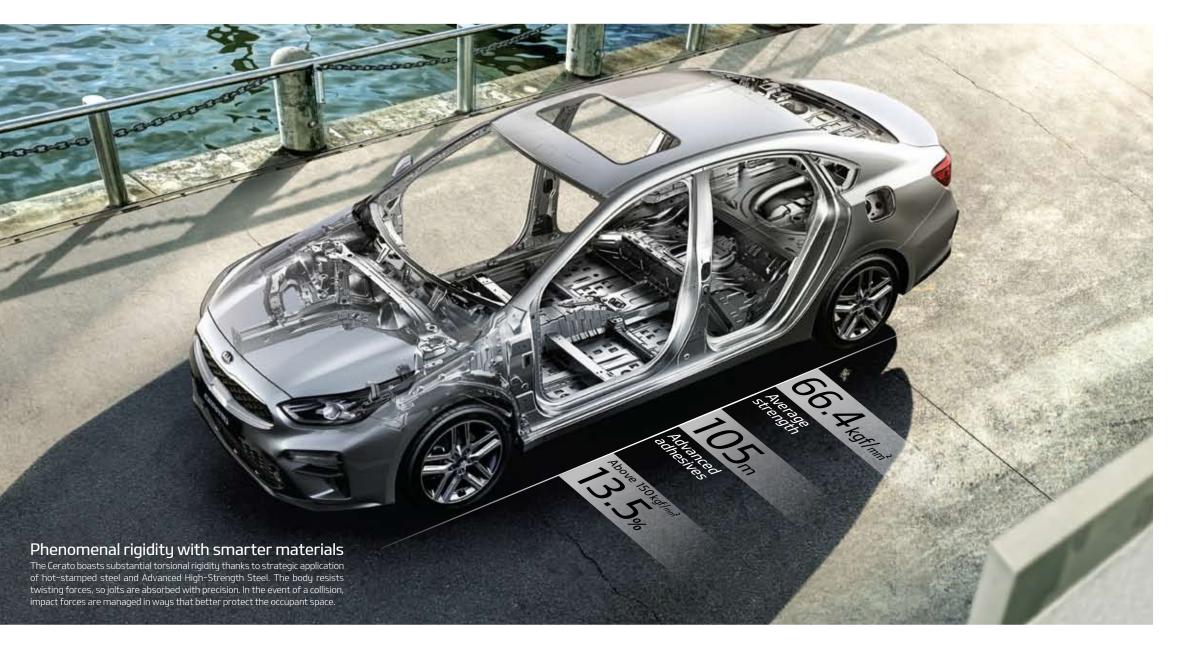

## THE SCIENCE OF STAYING SAFE

Protecting people is our first priority at Kia. From its strengthened body structure to the 6-airbag system, the Cerato is dedicated to occupant protection. Powerful brakes help reduce stopping distance and time, while responsive suspension and steering systems help the driver to maneuver away from danger.