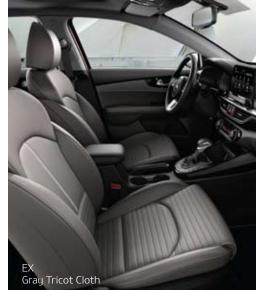

Black Leather

Choose from soft, durable seating options, available in attractive cloth or cloth-and-leather combinations. Each choice is designed to complement the contours and trim details of the Cerato's interior, creating an inviting and relaxing cabin environment.

SEATING CHOICES

COMFORTABLY STYLISH

Black one-tone Interior

Red Color Package & Brown Color Package

Black & Red Leather

**GT-LINE Interior** 