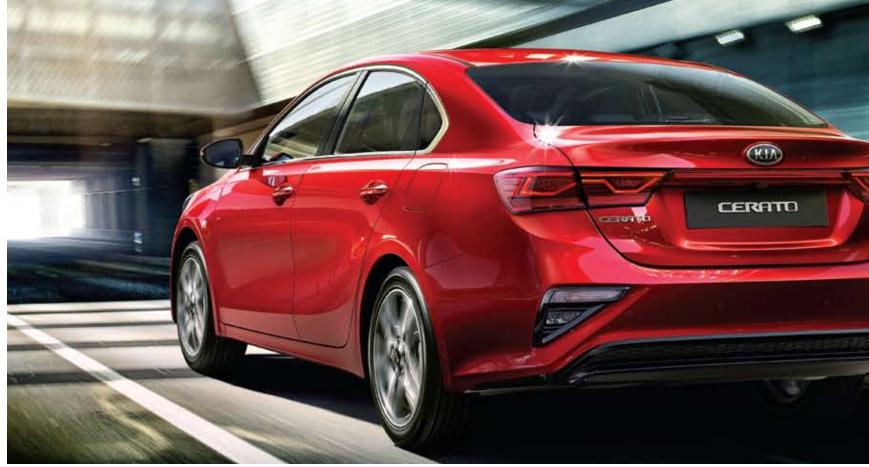

# EYE-CATCHING FROM ANY ANGLE

There are a number of stunning details you'll notice every time you return to your Cerato. The boldly shaped, complex headlamp housings. The intersection of the side contour and the front grille. And how the tail lamps seamlessly blend with the rear trunk lid spoiler. Every line on the Cerato contributes to its winning personality.