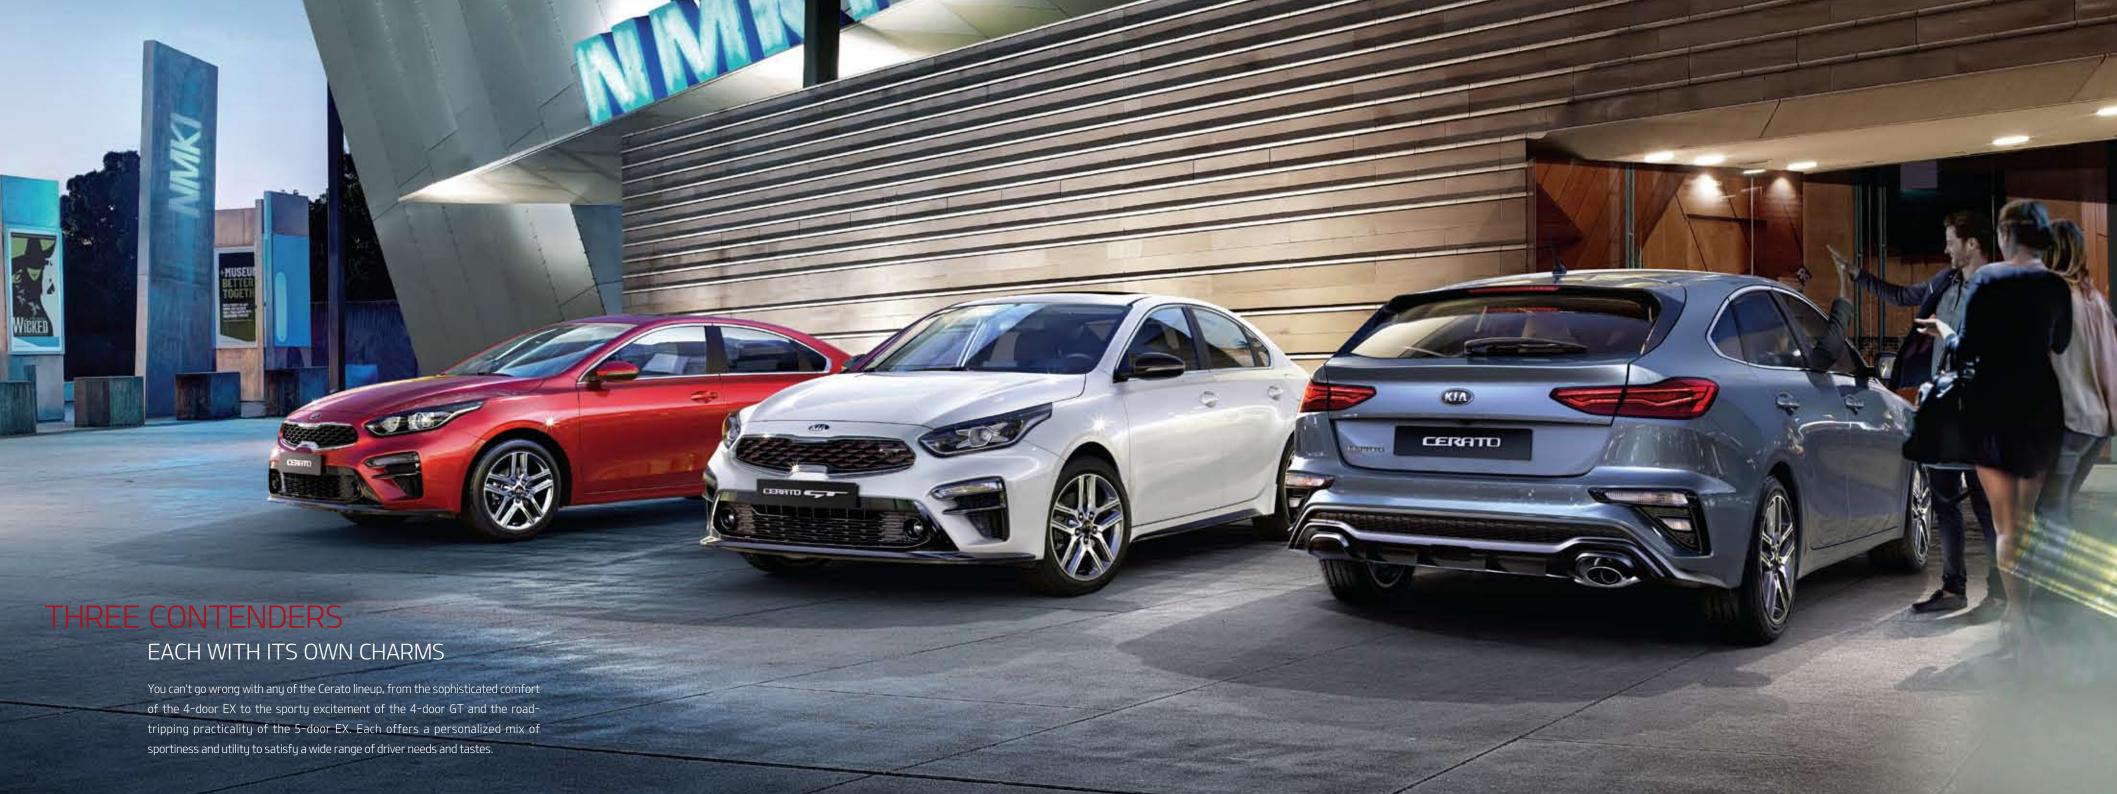

All-new

CERATO

The Power to Surprise

# EYE-CATCHING FROM ANY ANGLE

There are a number of stunning details you'll notice every time you return to your Cerato. The boldly shaped, complex headlamp housings. The intersection of the side contour and the front grille. And how the tail lamps seamlessly blend with the rear trunk lid spoiler. Every line on the Cerato contributes to its winning personality.

# ONE MORE DOOR SO MANY MORE POSSIBILITIES

The 5-door Cerato EX combines a compact sedan profile with the wide-opening rear hatch and storage potential of a utility vehicle. Whether you're packing sports gear, big musical instruments, or luggage for a long road trip, the 5-door EX gives you more choices without sacrificing chic compact-sedan style.

CERATO 5-DOOR