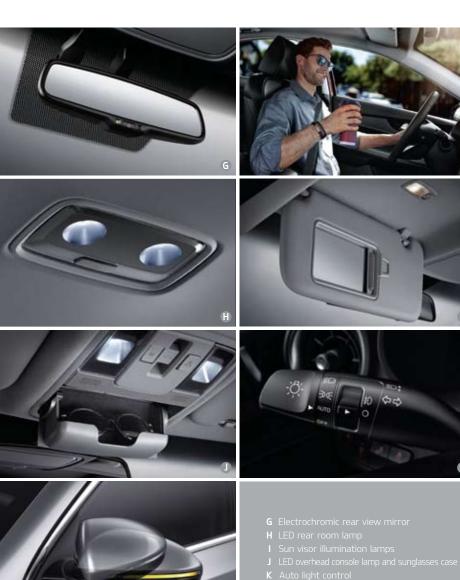

## SMALL TOUCHES THAT ADD UP

The appeal of the Cerato goes far beyond just style and comfort. Everywhere you look, you'll notice details that are mindful of real-life situations. From the ease of getting in and out of the vehicle to the ergonomic controls at your fingertips, the Cerato helps you enjoy modern life to the fullest.

### Smart trunk

Shopping and transporting large items have never been easier thanks to the Smart Trunk. When your hands are full of bags, luggage or sporting gear, the trunk lid can be set so that it unlocks and opens automatically when the smart key is in the detection area for at least three seconds.

### Smart ke

The smart key fob allows you to not only remotely unlock the doors and trunk, but also start the engine of your Cerato with a simple push of a button on the dashboard.