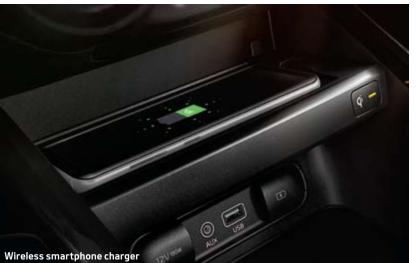

### RECHARGE

close at hand yet out of view, while handy USB chargers let you recharge devices on the go.

Wireless smartphone charger Charge a compatible mobile phone wirelessly on the pad at the front of the center console. An orange light indicates charging in progress; green indicates a full charge.