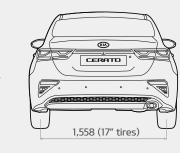

### Dimensions (mm)

### 4-Door

| Overall length    | 4,64        |
|-------------------|-------------|
| Overall width     | 1,80        |
| Overall height    | 1,45        |
| Wheelbase         | 2,70        |
| Wheel tread (F/R) | 1,549 / 1,5 |
| Overhang (F/R)    | 900 / 1,04  |
| Head room (F/R)   | 985 / 99    |
| Leg room (F/R)    | 1,073 / 90  |
| Fuel tank (ℓ)     |             |
|                   |             |