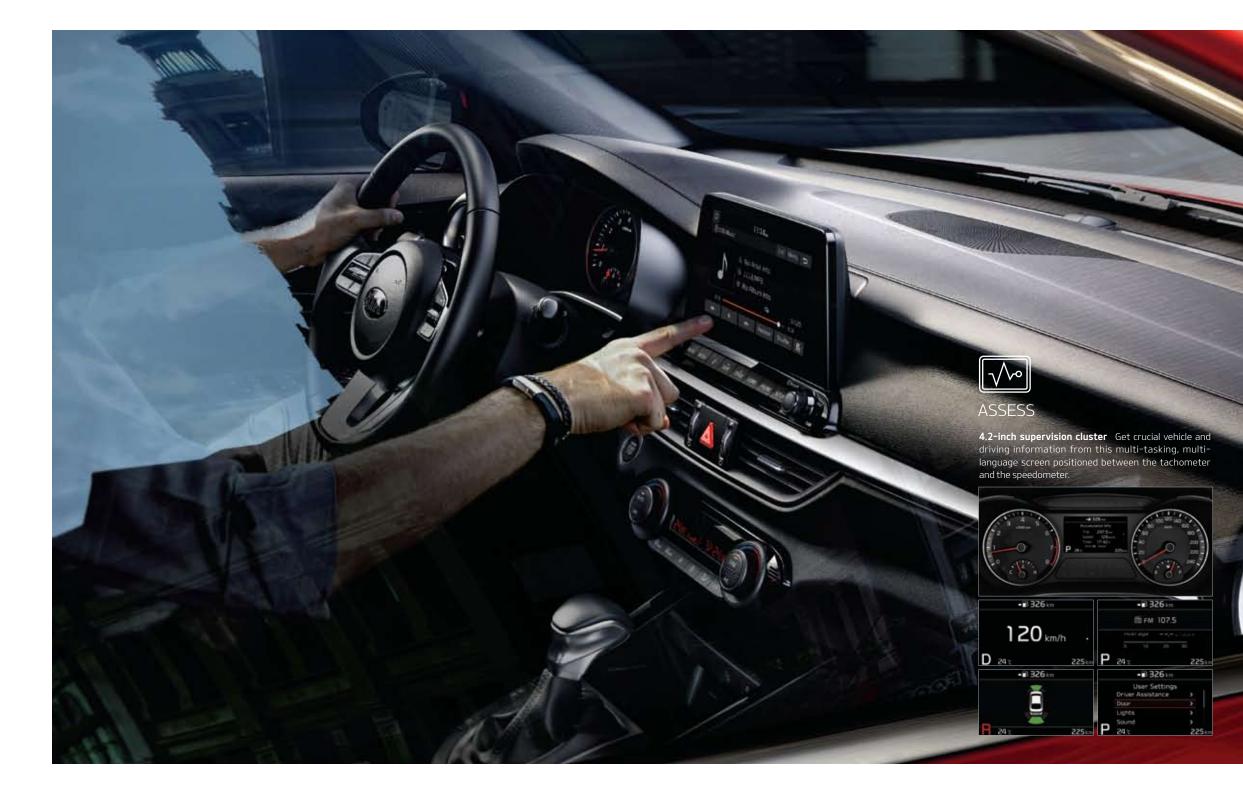

## **ENGAGED** AND FOCUSED

The technology at your fingertips is designed to encourage attentive driving habits. The extensive audio system features, for example, can be operated with just a few taps on the large touchscreen or steering-wheel controls. Wireless charging means that your mobile devices stay close by, but out of mind.

### **8-inch display audio system** Refreshingly easy to read and operate, the vivid 8" color LCD **Console box & front tray USB chargers** The console box allows you to keep personal items touchscreen controls the audio system, while giving you access to a wide-range of vehicle information. It is also linked to the rearview camera and features dynamic guidelines for easier