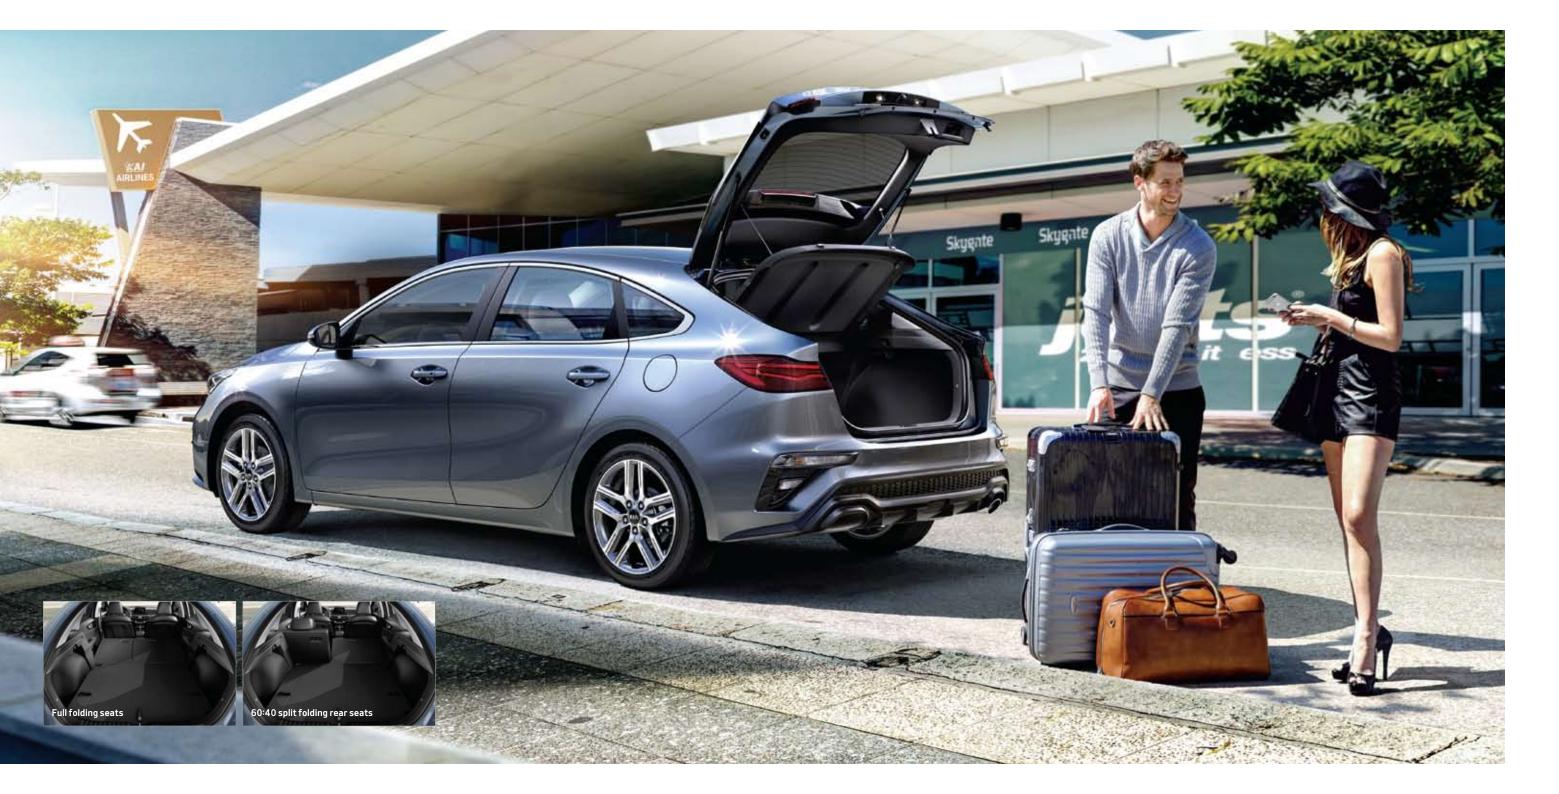

# ONE MORE DOOR SO MANY MORE POSSIBILITIES

The 5-door Cerato EX combines a compact sedan profile with the wide-opening rear hatch and storage potential of a utility vehicle. Whether you're packing sports gear, big musical instruments, or luggage for a long road trip, the 5-door EX gives you more choices without sacrificing chic compact-sedan style.

### Smart trunk

Shopping and transporting large items have never been easier thanks to the Smart Trunk. When your hands are full of bags, luggage or sporting gear, the trunk lid can be set so that it unlocks and opens automatically when the smart key is in the detection area for at least three seconds.