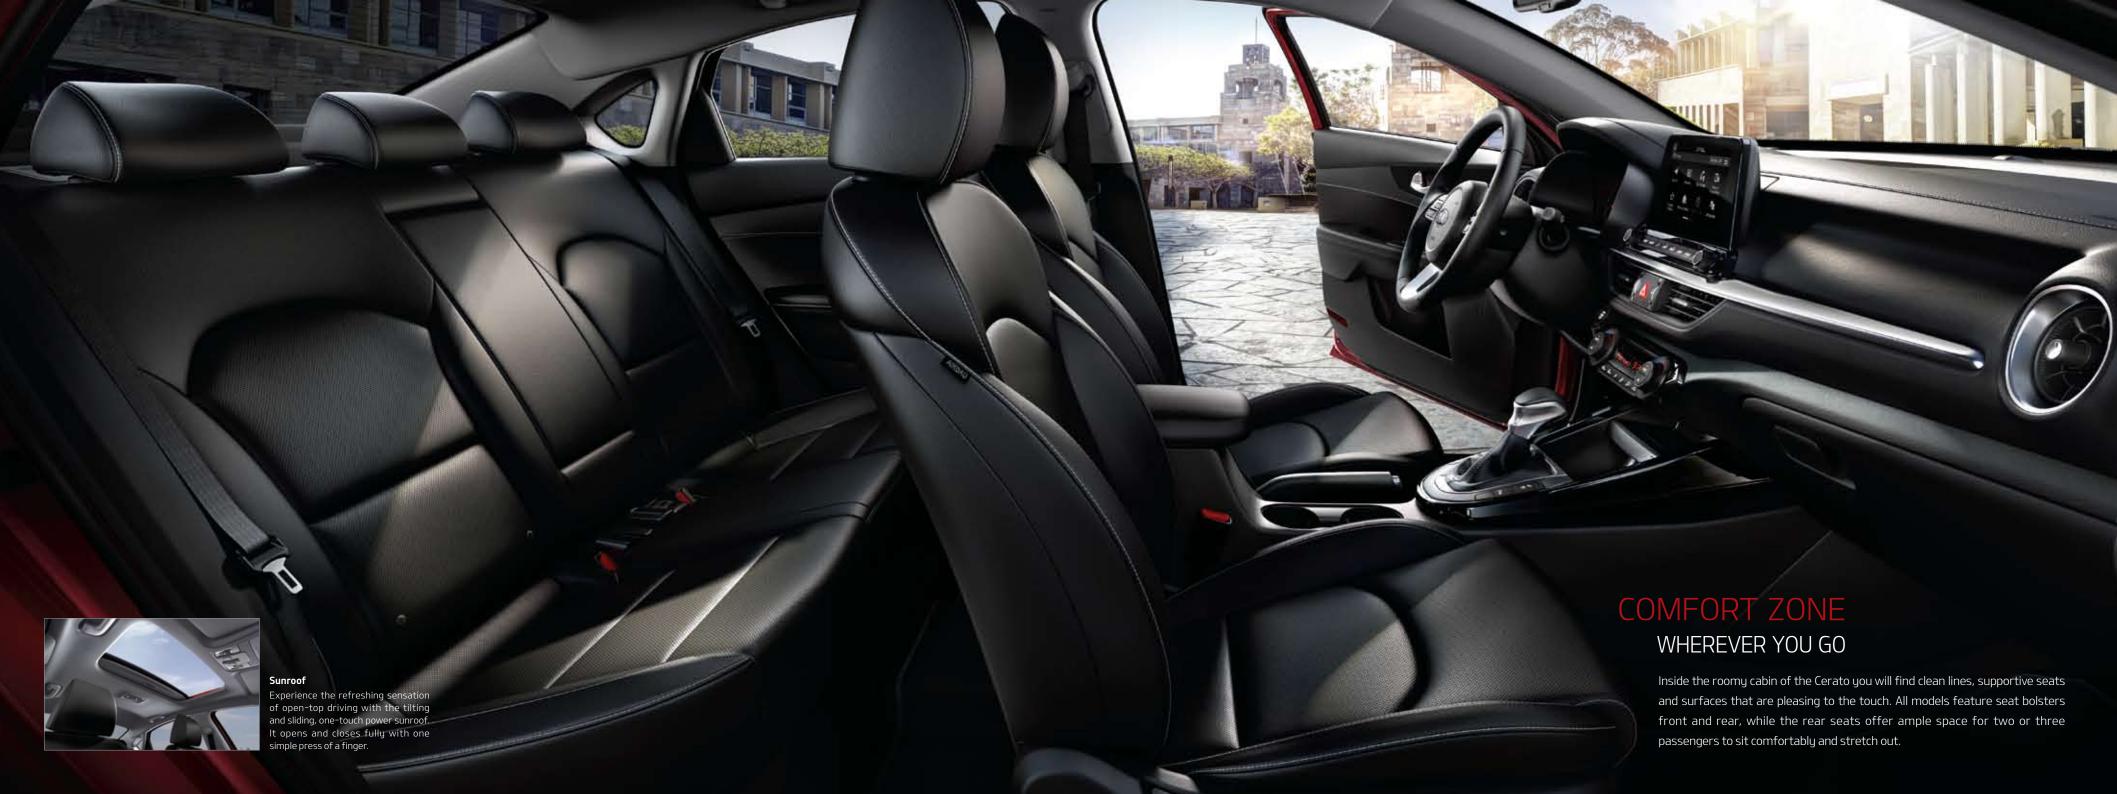

## SMALL TOUCHES THAT ADD UP

The appeal of the Cerato goes far beyond just style and comfort. Everywhere you look, you'll notice details that are mindful of real-life situations. From the ease of getting in and out of the vehicle to the ergonomic controls at your fingertips, the Cerato helps you enjoy modern life to the fullest.

### Power seats & lumbar support

The 10-way power-assisted driver's seat electrically adjusts so you can easily find your ideal driving position and store your setting using the integrated memory system (IMS). Power lumbar-support controls let you further fine-tune the seating position for additional comfort and fatigue-free driving.

### Air-ventilated front seats & seat warmers

Subtle perforations in both the cushion and the seatback of the front seats promote cool, soothing airflow. On cold days, powerful front seat warmers activate quickly, so you can relax and focus on driving. The front seat warmers are activated using console-mounted switches, and can begin heating as soon as the ignition is turned on.