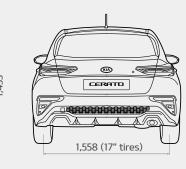

### Dimensions (mm)

### 4-Door

| Overall length    | 4,64        |
|-------------------|-------------|
| Overall width     | 1,80        |
| Overall height    | 1,45        |
| Wheelbase         | 2,70        |
| Wheel tread (F/R) | 1,549 / 1,5 |
| Overhang (F/R)    | 900 / 1,04  |
| Head room (F/R)   | 985 / 99    |
| Leg room (F/R)    | 1,073 / 90  |
| Fuel tank (ℓ)     |             |
|                   |             |