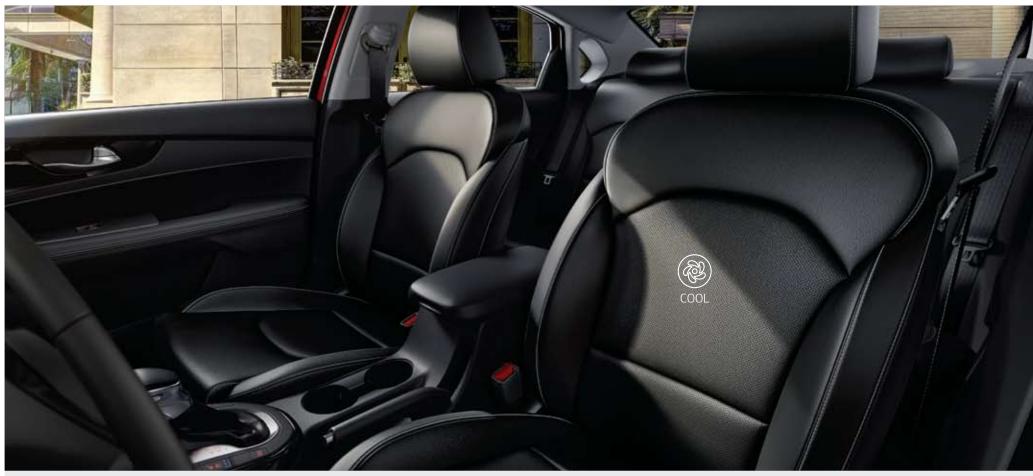

### Air-ventilated front seats & seat warmers

Subtle perforations in both the cushion and the seatback of the front seats promote cool, soothing airflow. On cold days, powerful front seat warmers activate quickly, so you can relax and focus on driving. The front seat warmers are activated using console-mounted switches, and can begin heating as soon as the ignition is turned on.