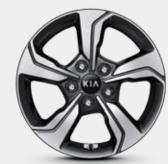

### Wheels

Put your Cerato on a proper footing with attractive, aerodynamic wheels.

17-inch 225/45 R17 Alloy Wheel\_Dark Metal Gray

16-inch 205/55 R16 Alloy Wheel\_Dark Metal Gray

16-inch 205/55 R16 Steel Wheel (wheel cover)