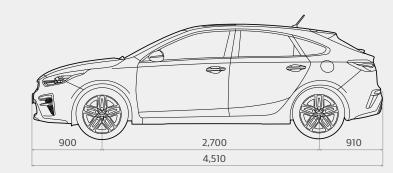

### Dimensions (mm)

### 5-Door

| Overall length    | 4,5         |
|-------------------|-------------|
| Overall width     | 1,8         |
| Overall height    | 1,4         |
| Wheelbase         | 2,7         |
| Wheel tread (F/R) | 1,549 / 1,5 |
| Overhang (F/R)    | 900 / 9     |
| Head room (F/R)   | 985 / 9     |
| Leg room (F/R)    | 1,073 / 9   |
| Fuel tank (ℓ)     |             |