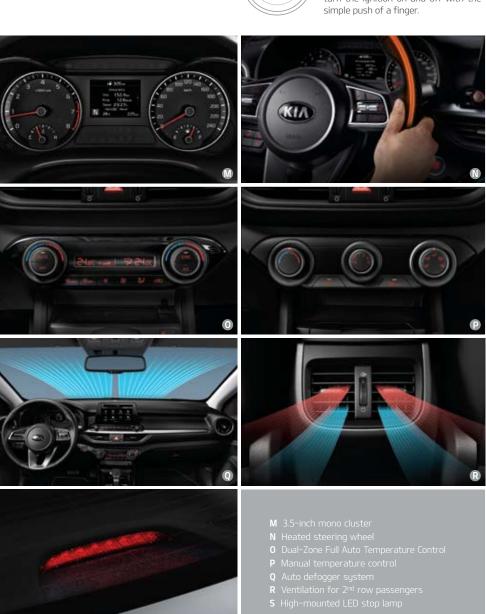

#### Integrated Memory System (IMS)

IMS lets you save two different, personalized presets. Each one includes the driver's seating position as well as the cluster display information.

### Power seats & lumbar support

The 10-way power-assisted driver's seat electrically adjusts so you can easily find your ideal driving position and store your setting using the integrated memory system (IMS). Power lumbar-support controls let you further fine-tune the seating position for additional comfort and fatigue-free driving.

### Air-ventilated front seats & seat warmers

Subtle perforations in both the cushion and the seatback of the front seats promote cool, soothing airflow. On cold days, powerful front seat warmers activate quickly, so you can relax and focus on driving. The front seat warmers are activated using console-mounted switches, and can begin heating as soon as the ignition is turned on.

### Push-button start

The engine start/stop button lets you turn the ignition on and off with the simple push of a finger.