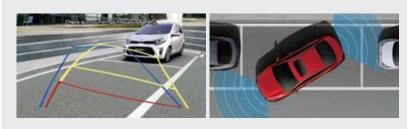

### **8-inch display audio system** Refreshingly easy to read and operate, the vivid 8" color LCD **Console box & front tray USB chargers** The console box allows you to keep personal items touchscreen controls the audio system, while giving you access to a wide-range of vehicle information. It is also linked to the rearview camera and features dynamic guidelines for easier

### Parking Distance Warning-Forward (PDW-F)

To help you park safely and confidently, PDW-F uses ultrasonic sensors mounted on the front bumpers to warn of any obstacles, helping you to position the wheels properly when maneuvering into tight spaces.