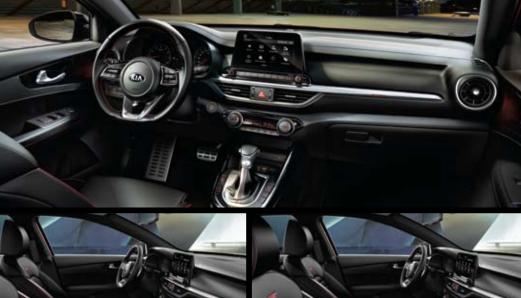

## **ENGAGED** AND FOCUSED

The technology at your fingertips is designed to encourage attentive driving habits. The extensive audio system features, for example, can be operated with just a few taps on the large touchscreen or steering-wheel controls. Wireless charging means that your mobile devices stay close by, but out of mind.

### **8-inch display audio system** Refreshingly easy to read and operate, the vivid 8" color LCD **Console box & front tray USB chargers** The console box allows you to keep personal items touchscreen controls the audio system, while giving you access to a wide-range of vehicle information. It is also linked to the rearview camera and features dynamic guidelines for easier

### REVS UP THE EXCITEMENT

From the red-accented radiator grille, glossy black intakes and GT badge to side sill garnish, dual exhaust pipes and rear spoiler, bold GT styling for the 4-door and 5-door Cerato models celebrates their performance potential. Inside the cabin, the racing-inspired steering wheel, paddle shifters, alloy pedals, and sporty front seats scream fun and excitement.