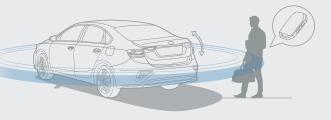

### Smart ke

The smart key fob allows you to not only remotely unlock the doors and trunk, but also start the engine of your Cerato with a simple push of a button on the dashboard.