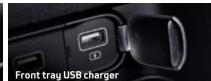

### **8-inch display audio system** Refreshingly easy to read and operate, the vivid 8" color LCD **Console box & front tray USB chargers** The console box allows you to keep personal items touchscreen controls the audio system, while giving you access to a wide-range of vehicle information. It is also linked to the rearview camera and features dynamic guidelines for easier

### RECHARGE

close at hand yet out of view, while handy USB chargers let you recharge devices on the go.

Wireless smartphone charger Charge a compatible mobile phone wirelessly on the pad at the front of the center console. An orange light indicates charging in progress; green indicates a full charge.