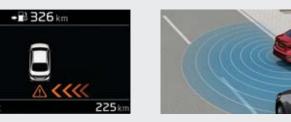

### Rear Cross-Traffic Collision Warning (RCCW) When reversing out of a parking spot or driveway, RCCW scans the area behind the Cerato using radar technology and alerts you with an audible warning signal if it senses a vehicle crossing your intended path.

### Blind-Spot Collision Warning (BCW)

Using radar technology, BCW warns you if it detects a vehicle approaching from behind or in the adjacent lanes of travel. The system employs visual alerts on the side view mirror to inform the driver when it detects a vehicle in the blind spot.