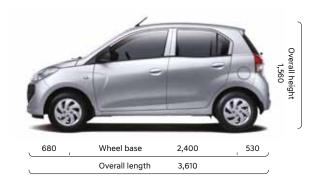

## Specifications

| Summary                                 |                      | Engine                          |           |
|-----------------------------------------|----------------------|---------------------------------|-----------|
| Infotainment system with CarPlay        | Yes                  | Engine Size (cc)                | 1086      |
| Bluetooth                               | Yes                  | Total system kW output (kW)     | 50 @ 5500 |
| Manual Air Conditioner                  | Yes                  | Total system Torque output (Nm) | 99 @ 2800 |
| Electric Windows                        | Front                | Dimensions & Weights            |           |
| ABS Brakes                              | Yes                  | Length (mm)                     | 3610      |
| Driver & Passenger Airbag               | Yes                  | Width (mm)                      | 1645      |
| ISOFIX Child Seat Attachments           | Yes                  | Height (mm)                     | 1560      |
| Central Locking                         | Drivers Knob control | Ground Clearance (mm)           | 165       |
| Steering Wheel – Multifunction controls | Audio & Bluetooth    | Wheelbase (mm)                  | 2400      |
| Seat Covering                           | Cloth & Vinyl        | Capacity                        |           |
| Headrest                                | Up/Down function     | Fuel Tank Capacity (Itrs)       | 35        |
| Wheel Type                              | Styled Covers 14"    | Boot Capacity (dm3)             | 235ł      |

## Dimensions

Wheel tread\* 1,465 Overall width 1,645

Wheel tread\* 1,481