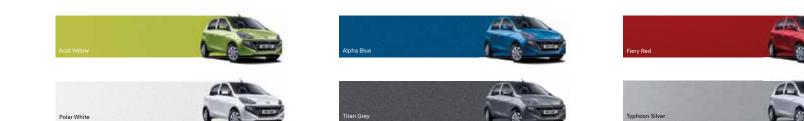

| 1645      |
| ISOFIX Child Seat Attachments           | Yes                  | Height (mm)                     | 1560      |
| Central Locking                         | Drivers Knob control | Ground Clearance (mm)           | 165       |
| Steering Wheel – Multifunction controls | Audio & Bluetooth    | Wheelbase (mm)                  | 2400      |
| Seat Covering                           | Cloth & Vinyl        | Capacity                        |           |
| Headrest                                | Up/Down function     | Fuel Tank Capacity (Itrs)       | 35        |
| Wheel Type                              | Styled Covers 14"    | Boot Capacity (dm3)             | 235ł      |

## Dimensions



Wheel tread\* 1,465 Overall width 1,645





Wheel tread\* 1,481

#### Colours



Unit : mm