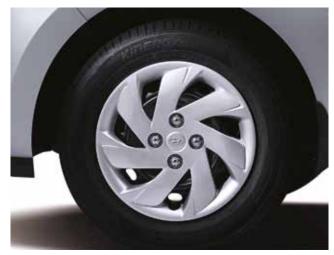

Steering mounted voice recognition switch

14" Styled Covers

Power Outlet & USB Port

# Big thinking in the small details.

Look a little closer and you'll notice the big thinking in the small details. With its full-size wheel covers for a stylish touch, and a convenient USB port - it's the little details that make the biggest difference.