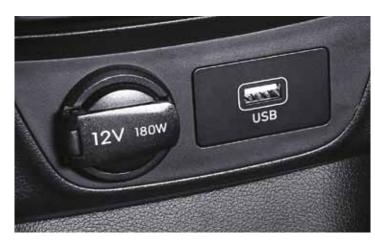

Steering mounted voice recognition switch

14" Styled Covers

Power Outlet & USB Port

# Big thinking in the small details.

Look a little closer and you'll notice the big thinking in the small details. With its full-size wheel covers for a stylish touch, and a convenient USB port - it's the little details that make the biggest difference.