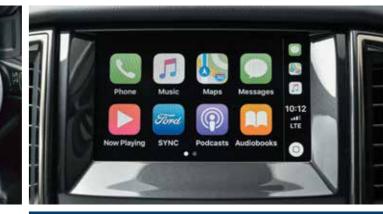

#### SYNC®

SYNC®3 is a fully integrated, voice-activation system that lets you use your favourite devices while your hands stay on the wheel and your eyes stay on the road. Sync your phone to call your friends and play your favourite music, and stay on track with the integrated satellite Navigation system. Equipped with a customisable 8" colour LCD capacitive touchscreen; SYNC®3 is quicker and more responsive than ever before.

#### 8 INCH COLOUR TOUCH SCREEN

The 8" Colour Touch screen delivers improved connectivity and is largely equivalent to SYNC®3 with the exception of Navigation and Embedded Voice Recognition. The system is fully compatible with Android Auto and Apple Carplay. Other features include Applink, textto-speech and Wi-Fi hotspot compatibility.