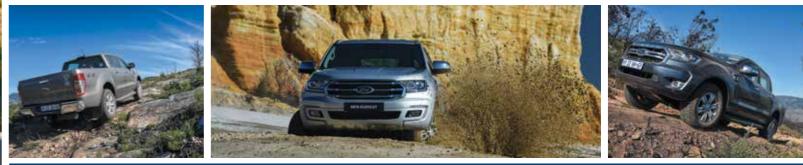

#### EXTRAORDINARY CAPABILITY

The new Everest 4WD will confidently wade through water up to 800mm deep<sup>7</sup> and with a high ground clearance of 225mm. Uphill isn't a battle either, thanks to Hill Launch Assist<sup>5</sup>. And on the way back, Hill Descent Control<sup>5</sup>.