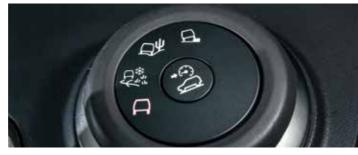

#### TERRAIN MANAGEMENT SYSTEM

Tackle any surface<sup>3</sup>, on- or off-road, at the turn of a dial. With Terrain Management System<sup>4</sup> on 4WD models you can shift modes to maximise traction and stability whether you're on snow, mud, grass, sand, rock, or road.