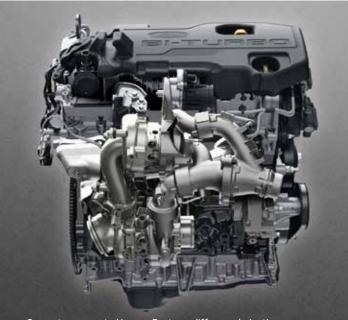

#### **BI-TURBO DIESEL**

#### 157kW / 500Nm

#### 4-Cylinder Diesel Engine

The innovative Bi-Turbo diesel engine's two turbos work sequentially to deliver huge power and torque, combined with a state-of-the-art 10-speed auto transmission.

Computer-generated image. Features differ per derivative. See specification sheets.