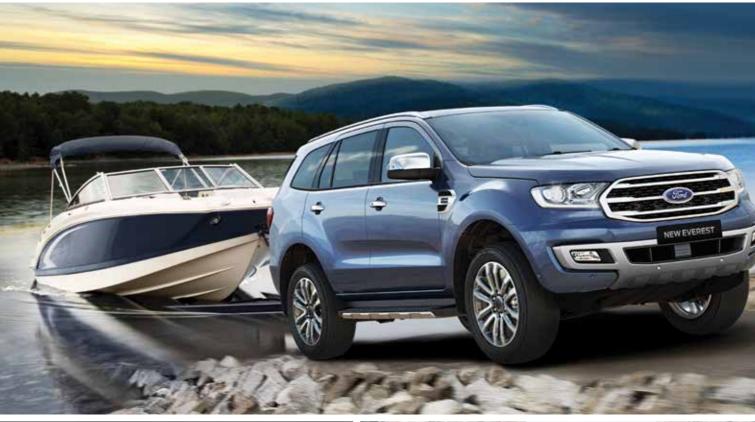

#### **BIG TOWING CAPACITY**

Be ready for any task, no matter how big. The New Everest XLT and Limited models with the new Bi-Turbo diesel engine can now tow even heavier loads with a maximum rated towing capability of 3 100kg<sup>6</sup>.