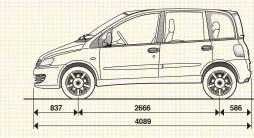

## TECHNICAL SPECIFICATIONS.

|                              | 9                                                                     |                                                                                 |
|------------------------------|-----------------------------------------------------------------------|---------------------------------------------------------------------------------|
|                              | 6                                                                     | 15                                                                              |
| ENGINE                       |                                                                       | 1.9 МИСПЈЕТ                                                                     |
| No. cylinders, arrangement   | 4, in line, front, transverse                                         | 4, in line, front, transverse                                                   |
| Bore x stroke (mm)           | 80,5 x 78,4                                                           | 82 x 90.4 mm                                                                    |
| Capacity (cc)                | 1596                                                                  | 1910                                                                            |
| Emission level               | Euro 4                                                                | Euro 4 with diesel particulate filter DPF                                       |
| Compression ratio            | 10,5:1                                                                | 18.0:1                                                                          |
| Max power: bhp (kW-EC) @ rpm | 103 (76 ) @ 5750                                                      | 120 (88) @ 4000                                                                 |
| Max EC power: Nm (kgm)       | 14.8 (145) @ 4000                                                     | 21.4 (210) @ 3000                                                               |
| Timing (drive)               | DOHC (toothed belt) hydraulic tappets 16v                             | SOHC (toothed belt)                                                             |
| Fuel                         | Petrol                                                                | Diesel                                                                          |
| Fuel system                  | Electronic MPI with phased sequential injection, returnless system    | Common Rail Multijet electronic direct injection with turbocharger and intercoc |
| gnition                      | Static electronic integral with injection                             | By compression                                                                  |
| TRANSMISSION                 |                                                                       |                                                                                 |
| Drive                        | Front                                                                 | Front                                                                           |
| Clutch                       | Single dry plate with cup engagement spring, hydraulic control        | Single dry plate with cup engagement spring, hydraulic control                  |
| Gearbox: no. gears           | 5 + reverse                                                           | 5 + reverse                                                                     |
|                              |                                                                       |                                                                                 |
| STEERING                     |                                                                       |                                                                                 |
| Туре                         | Rack and pinion with power assistance                                 | Rack and pinion with power assistance                                           |
| Turning circle (m)           | 11                                                                    | 11                                                                              |
| BRAKES - D (disc) - T (drum) |                                                                       |                                                                                 |
| Туре                         | Hydraulic system with 2 independent crossover circuits;               | Hydraulic system with 2 independent crossover circuits;                         |
|                              | front disc brakes; rear drum brakes                                   | front disc brakes; rear drum brakes                                             |
| Front: dia. mm               | D 284 ventilated                                                      | D 284 ventilated                                                                |
| Rear: dia. mm                | T 228                                                                 | T 228                                                                           |
|                              |                                                                       |                                                                                 |
| SUSPENSION                   |                                                                       |                                                                                 |
| Front                        | Independent MacPherson type with tie rods anchored to a subframe,     | Independent MacPherson type with tie rods anchored to a subframe,               |
|                              | telescopic hydraulic shock absorbers, coil springs and stabiliser bar | telescopic hydraulic shock absorbers, coil springs and stabiliser bar           |
| Rear                         | Rigid axle with longitudinal leaf springs                             | Rigid axle with longitudinal leaf springs                                       |
| WHEELS                       |                                                                       |                                                                                 |
| Tyres                        | 185/65 R 15                                                           | 185/65 R 15                                                                     |
| ELECTRICAL EQUIPMENT (12V)   |                                                                       |                                                                                 |
| Capacity (Ah)                | 50                                                                    | 60                                                                              |
| CAPACITIES                   |                                                                       |                                                                                 |
| Fuel tank capacity (litres)  | 63                                                                    | 63                                                                              |

|                                            | <u>à</u>  |                                                                                                                                                                                                                                                                                                                                                                                                                                                                                                                                                                                                                                                                                                                                                                                                                                                                                                                                                                                                                                                                                                                                                                                                                                                                                                                                                                                                                                                                                                                                                                                                                                                                                                                                                                                                                                                                                                                                                                                                                                                                                                                                |
|--------------------------------------------|-----------|--------------------------------------------------------------------------------------------------------------------------------------------------------------------------------------------------------------------------------------------------------------------------------------------------------------------------------------------------------------------------------------------------------------------------------------------------------------------------------------------------------------------------------------------------------------------------------------------------------------------------------------------------------------------------------------------------------------------------------------------------------------------------------------------------------------------------------------------------------------------------------------------------------------------------------------------------------------------------------------------------------------------------------------------------------------------------------------------------------------------------------------------------------------------------------------------------------------------------------------------------------------------------------------------------------------------------------------------------------------------------------------------------------------------------------------------------------------------------------------------------------------------------------------------------------------------------------------------------------------------------------------------------------------------------------------------------------------------------------------------------------------------------------------------------------------------------------------------------------------------------------------------------------------------------------------------------------------------------------------------------------------------------------------------------------------------------------------------------------------------------------|
|                                            | -         | MULTIJET                                                                                                                                                                                                                                                                                                                                                                                                                                                                                                                                                                                                                                                                                                                                                                                                                                                                                                                                                                                                                                                                                                                                                                                                                                                                                                                                                                                                                                                                                                                                                                                                                                                                                                                                                                                                                                                                                                                                                                                                                                                                                                                       |
|                                            |           | IN THE STATE OF TH |
| PERFORMANCE - FUEL CONSUMPTION             |           | 6.                                                                                                                                                                                                                                                                                                                                                                                                                                                                                                                                                                                                                                                                                                                                                                                                                                                                                                                                                                                                                                                                                                                                                                                                                                                                                                                                                                                                                                                                                                                                                                                                                                                                                                                                                                                                                                                                                                                                                                                                                                                                                                                             |
| Top speed (mph)                            | 106       | 111                                                                                                                                                                                                                                                                                                                                                                                                                                                                                                                                                                                                                                                                                                                                                                                                                                                                                                                                                                                                                                                                                                                                                                                                                                                                                                                                                                                                                                                                                                                                                                                                                                                                                                                                                                                                                                                                                                                                                                                                                                                                                                                            |
| Fuel consumption (EC Directive 99/100)     |           |                                                                                                                                                                                                                                                                                                                                                                                                                                                                                                                                                                                                                                                                                                                                                                                                                                                                                                                                                                                                                                                                                                                                                                                                                                                                                                                                                                                                                                                                                                                                                                                                                                                                                                                                                                                                                                                                                                                                                                                                                                                                                                                                |
| Urban cycle (mpg - I/100 km)               | 25.4/11.1 | 35.8/7.9                                                                                                                                                                                                                                                                                                                                                                                                                                                                                                                                                                                                                                                                                                                                                                                                                                                                                                                                                                                                                                                                                                                                                                                                                                                                                                                                                                                                                                                                                                                                                                                                                                                                                                                                                                                                                                                                                                                                                                                                                                                                                                                       |
| Extra-urban cycle (mpg - I/100 km)         | 39.2/7.2  | 54.3/5.2                                                                                                                                                                                                                                                                                                                                                                                                                                                                                                                                                                                                                                                                                                                                                                                                                                                                                                                                                                                                                                                                                                                                                                                                                                                                                                                                                                                                                                                                                                                                                                                                                                                                                                                                                                                                                                                                                                                                                                                                                                                                                                                       |
| Combined (mpg - I/100 km)                  | 32.8/8.6  | 45.6/ 6.2                                                                                                                                                                                                                                                                                                                                                                                                                                                                                                                                                                                                                                                                                                                                                                                                                                                                                                                                                                                                                                                                                                                                                                                                                                                                                                                                                                                                                                                                                                                                                                                                                                                                                                                                                                                                                                                                                                                                                                                                                                                                                                                      |
| CO <sub>2</sub> exhaust emissions (g/km)   | 204       | 164                                                                                                                                                                                                                                                                                                                                                                                                                                                                                                                                                                                                                                                                                                                                                                                                                                                                                                                                                                                                                                                                                                                                                                                                                                                                                                                                                                                                                                                                                                                                                                                                                                                                                                                                                                                                                                                                                                                                                                                                                                                                                                                            |
| DIMENSIONS                                 |           |                                                                                                                                                                                                                                                                                                                                                                                                                                                                                                                                                                                                                                                                                                                                                                                                                                                                                                                                                                                                                                                                                                                                                                                                                                                                                                                                                                                                                                                                                                                                                                                                                                                                                                                                                                                                                                                                                                                                                                                                                                                                                                                                |
| Wheelbase (mm)                             | 2666      | 2666                                                                                                                                                                                                                                                                                                                                                                                                                                                                                                                                                                                                                                                                                                                                                                                                                                                                                                                                                                                                                                                                                                                                                                                                                                                                                                                                                                                                                                                                                                                                                                                                                                                                                                                                                                                                                                                                                                                                                                                                                                                                                                                           |
| Length (mm)                                | 4090      | 4090                                                                                                                                                                                                                                                                                                                                                                                                                                                                                                                                                                                                                                                                                                                                                                                                                                                                                                                                                                                                                                                                                                                                                                                                                                                                                                                                                                                                                                                                                                                                                                                                                                                                                                                                                                                                                                                                                                                                                                                                                                                                                                                           |
| Width (mm)                                 | 1870      | 1870                                                                                                                                                                                                                                                                                                                                                                                                                                                                                                                                                                                                                                                                                                                                                                                                                                                                                                                                                                                                                                                                                                                                                                                                                                                                                                                                                                                                                                                                                                                                                                                                                                                                                                                                                                                                                                                                                                                                                                                                                                                                                                                           |
| Max unladen height (mm)                    | 1690      | 1690                                                                                                                                                                                                                                                                                                                                                                                                                                                                                                                                                                                                                                                                                                                                                                                                                                                                                                                                                                                                                                                                                                                                                                                                                                                                                                                                                                                                                                                                                                                                                                                                                                                                                                                                                                                                                                                                                                                                                                                                                                                                                                                           |
| Front track (mm)                           | 1515      | 1515                                                                                                                                                                                                                                                                                                                                                                                                                                                                                                                                                                                                                                                                                                                                                                                                                                                                                                                                                                                                                                                                                                                                                                                                                                                                                                                                                                                                                                                                                                                                                                                                                                                                                                                                                                                                                                                                                                                                                                                                                                                                                                                           |
| Rear track (mm)                            | 1520      | 1520                                                                                                                                                                                                                                                                                                                                                                                                                                                                                                                                                                                                                                                                                                                                                                                                                                                                                                                                                                                                                                                                                                                                                                                                                                                                                                                                                                                                                                                                                                                                                                                                                                                                                                                                                                                                                                                                                                                                                                                                                                                                                                                           |
| Front overhang                             | 837       | 837                                                                                                                                                                                                                                                                                                                                                                                                                                                                                                                                                                                                                                                                                                                                                                                                                                                                                                                                                                                                                                                                                                                                                                                                                                                                                                                                                                                                                                                                                                                                                                                                                                                                                                                                                                                                                                                                                                                                                                                                                                                                                                                            |
| Rear overhang                              | 586       | 586                                                                                                                                                                                                                                                                                                                                                                                                                                                                                                                                                                                                                                                                                                                                                                                                                                                                                                                                                                                                                                                                                                                                                                                                                                                                                                                                                                                                                                                                                                                                                                                                                                                                                                                                                                                                                                                                                                                                                                                                                                                                                                                            |
| Luggage compartment capacity min/max (dm³) | 430/1900  | 430/1900                                                                                                                                                                                                                                                                                                                                                                                                                                                                                                                                                                                                                                                                                                                                                                                                                                                                                                                                                                                                                                                                                                                                                                                                                                                                                                                                                                                                                                                                                                                                                                                                                                                                                                                                                                                                                                                                                                                                                                                                                                                                                                                       |
| WEIGHTS                                    |           |                                                                                                                                                                                                                                                                                                                                                                                                                                                                                                                                                                                                                                                                                                                                                                                                                                                                                                                                                                                                                                                                                                                                                                                                                                                                                                                                                                                                                                                                                                                                                                                                                                                                                                                                                                                                                                                                                                                                                                                                                                                                                                                                |
| Vehicle kerb weight                        | 1300      | 1370                                                                                                                                                                                                                                                                                                                                                                                                                                                                                                                                                                                                                                                                                                                                                                                                                                                                                                                                                                                                                                                                                                                                                                                                                                                                                                                                                                                                                                                                                                                                                                                                                                                                                                                                                                                                                                                                                                                                                                                                                                                                                                                           |
| Towable loads (kg)                         |           |                                                                                                                                                                                                                                                                                                                                                                                                                                                                                                                                                                                                                                                                                                                                                                                                                                                                                                                                                                                                                                                                                                                                                                                                                                                                                                                                                                                                                                                                                                                                                                                                                                                                                                                                                                                                                                                                                                                                                                                                                                                                                                                                |
| Braked trailer                             | 1200      | 1300                                                                                                                                                                                                                                                                                                                                                                                                                                                                                                                                                                                                                                                                                                                                                                                                                                                                                                                                                                                                                                                                                                                                                                                                                                                                                                                                                                                                                                                                                                                                                                                                                                                                                                                                                                                                                                                                                                                                                                                                                                                                                                                           |
| Unbraked trailer                           | 560       | 560                                                                                                                                                                                                                                                                                                                                                                                                                                                                                                                                                                                                                                                                                                                                                                                                                                                                                                                                                                                                                                                                                                                                                                                                                                                                                                                                                                                                                                                                                                                                                                                                                                                                                                                                                                                                                                                                                                                                                                                                                                                                                                                            |