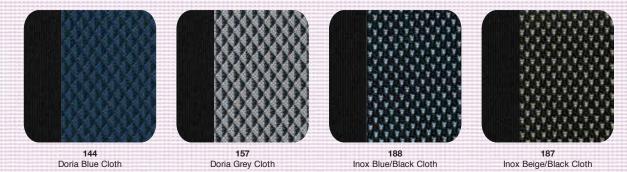

### Interior Upholstery

| INTERIOR UPHOLSTERY  | DYNAMIC FAMILY / DYNAMIC PLUS |                            | ELEGANZA                        |                                  |
|----------------------|-------------------------------|----------------------------|---------------------------------|----------------------------------|
|                      | Doria<br>Blue Cloth<br>144    | Doria<br>Grey Cloth<br>157 | Inox<br>Blue/Black Cloth<br>188 | Inox<br>Beige/Black Cloth<br>187 |
| FASCIA TRIM          | Black<br>PVC                  | Black<br>PVC               | Jersey Inox<br>Blue/Black       | Jersey Inox<br>Beige/Black       |
| PANEL TRIM           | Doria Blue<br>Cloth           | Doria Grey<br>Cloth        | lnox Blue/Black<br>Cloth        | Inox Beige/Black<br>Cloth        |
| Solid                |                               |                            |                                 |                                  |
| 475 Rock'n'Roll Blue |                               |                            |                                 |                                  |
| Metallic             |                               |                            |                                 |                                  |
| 148 Steel Drum Red   |                               |                            |                                 |                                  |
| 261 Indie Ivory      |                               |                            |                                 |                                  |
| 457 Pychadelic Azure |                               |                            |                                 |                                  |
| 599 New Orleans Blue |                               |                            |                                 |                                  |
| 612 Minimal Grey     |                               |                            |                                 |                                  |
| 690 Digital Grey     |                               |                            |                                 |                                  |
| 891 Crossover Black  |                               |                            |                                 |                                  |