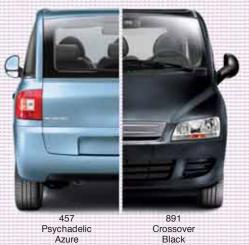

## IF THREE IS PERFECT, 6 IS TWICE AS PERFECT

Interior and exterior: two colour choices for each. Multipla-d by three different versions gives you 6 unique ways to personalise your Multipla.

Do you notice a pattern emerging? Something to do with 6, perhaps?

### Interior Upholstery

| INTERIOR UPHOLSTERY  | DYNAMIC FAMILY / DYNAMIC PLUS |                            | ELEGANZA                        |                                  |
|----------------------|-------------------------------|----------------------------|---------------------------------|----------------------------------|
|                      | Doria<br>Blue Cloth<br>144    | Doria<br>Grey Cloth<br>157 | Inox<br>Blue/Black Cloth<br>188 | Inox<br>Beige/Black Cloth<br>187 |
| FASCIA TRIM          | Black<br>PVC                  | Black<br>PVC               | Jersey Inox<br>Blue/Black       | Jersey Inox<br>Beige/Black       |
| PANEL TRIM           | Doria Blue<br>Cloth           | Doria Grey<br>Cloth        | lnox Blue/Black<br>Cloth        | Inox Beige/Black<br>Cloth        |
| Solid                |                               |                            |                                 |                                  |
| 475 Rock'n'Roll Blue |                               |                            |                                 |                                  |
| Metallic             |                               |                            |                                 |                                  |
| 148 Steel Drum Red   |                               |                            |                                 |                                  |
| 261 Indie Ivory      |                               |                            |                                 |                                  |
| 457 Pychadelic Azure |                               |                            |                                 |                                  |
| 599 New Orleans Blue |                               |                            |                                 |                                  |
| 612 Minimal Grey     |                               |                            |                                 |                                  |
| 690 Digital Grey     |                               |                            |                                 |                                  |
| 891 Crossover Black  |                               |                            |                                 |                                  |