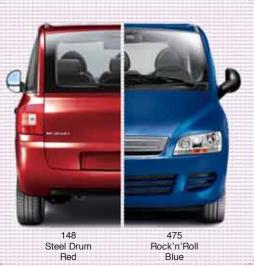

## IF THREE IS PERFECT, 6 IS TWICE AS PERFECT

Interior and exterior: two colour choices for each. Multipla-d by three different versions gives you 6 unique ways to personalise your Multipla.

Do you notice a pattern emerging? Something to do with 6, perhaps?

### Interior Upholstery

| INTERIOR UPHOLSTERY  | DYNAMIC FAMILY / DYNAMIC PLUS |                            | ELEGANZA                        |                                  |
|----------------------|-------------------------------|----------------------------|---------------------------------|----------------------------------|
|                      | Doria<br>Blue Cloth<br>144    | Doria<br>Grey Cloth<br>157 | Inox<br>Blue/Black Cloth<br>188 | Inox<br>Beige/Black Cloth<br>187 |
| FASCIA TRIM          | Black<br>PVC                  | Black<br>PVC               | Jersey Inox<br>Blue/Black       | Jersey Inox<br>Beige/Black       |
| PANEL TRIM           | Doria Blue<br>Cloth           | Doria Grey<br>Cloth        | lnox Blue/Black<br>Cloth        | Inox Beige/Black<br>Cloth        |
| Solid                |                               |                            |                                 |                                  |
| 475 Rock'n'Roll Blue |                               |                            |                                 |                                  |
| Metallic             |                               |                            |                                 |                                  |
| 148 Steel Drum Red   |                               |                            |                                 |                                  |
| 261 Indie Ivory      |                               |                            |                                 |                                  |
| 457 Pychadelic Azure |                               |                            |                                 |                                  |
| 599 New Orleans Blue |                               |                            |                                 |                                  |
| 612 Minimal Grey     |                               |                            |                                 |                                  |
| 690 Digital Grey     |                               |                            |                                 |                                  |
| 891 Crossover Black  |                               |                            |                                 |                                  |