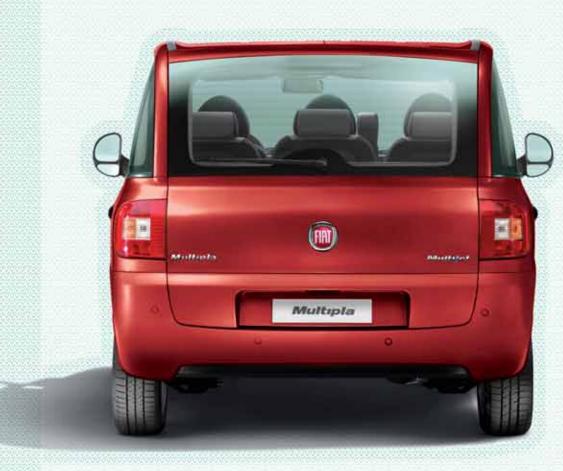

you dare.











You can survive for days without water, but chocolate is another matter. Never, ever set out on a journey without some chocolate. Especially as we've taken the precaution of providing enough storage compartments to keep you in enough chocolate to last the journey. There's even an option of a refrigerator to protect against it melting in the summer. Oh, and enjoy the view while you're enjoying the chocolate.

The Multipla has perfect 360° visibility.





## THERE ARE FIVE SENSES, BUT THE MOST INTRIGUING IS THE 6TH.



You can indulge your senses to the full with Multipla, from enjoying its unique character to discovering its spaciousness, ease of handling, comfort and style. But the best sense is the one that instinctively tells you you've found your perfect partner.



### Main Standard Equipment MULTIPLA DYNAMIC FAMILY

- 3+3 seating
- Body coloured bumpers
- Power steering
- · Height-adjustable steering wheel
- · Remote central locking
- · Electrically opened tailgate
- · Fiat CODE immobiliser
- Storage compartments under sunvisors\*
- 12V power socket in luggage compartment
- Athermic windows
- · Electric front windows
- Front and rear seats with adjustable back
- Folding and removable rear seats
- Electrically adjustable, heated and folding door mirrors
- · Electric height-adjustable driver's seat
- Driver's airbag
- Double front passenger airbag with key-operated deactivator
- · Isofix attachments on rear seats
- Fire Prevention System (FPS)
- Halogen headlights
- · Central seats (front and rear) with three-point seatbelts
- · Front seat belts wit