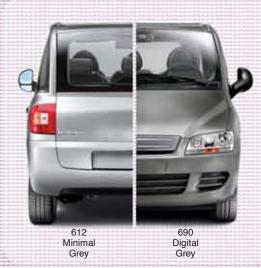

## IF THREE IS PERFECT, 6 IS TWICE AS PERFECT

Interior and exterior: two colour choices for each. Multipla-d by three different versions gives you 6 unique ways to personalise your Multipla.

Do you notice a pattern emerging? Something to do with 6, perhaps?

### Interior Upholstery

| INTERIOR UPHOLSTERY  | DYNAMIC FAMILY / DYNAMIC PLUS |                            | ELEGANZA                        |                                  |
|----------------------|-------------------------------|----------------------------|---------------------------------|----------------------------------|
|                      | Doria<br>Blue Cloth<br>144    | Doria<br>Grey Cloth<br>157 | Inox<br>Blue/Black Cloth<br>188 | Inox<br>Beige/Black Cloth<br>187 |
| FASCIA TRIM          | Black<br>PVC                  | Black<br>PVC               | Jersey Inox<br>Blue/Black       | Jersey Inox<br>Beige/Black       |
| PANEL TRIM           | Doria Blue<br>Cloth           | Doria Grey<br>Cloth        | lnox Blue/Black<br>Cloth        | Inox Beige/Black<br>Cloth        |
| Solid                |                               |                            |                                 |                                  |
| 475 Rock'n'Roll Blue |                               |                            |                                 |                                  |
| Metallic             |                               |                            |                                 |                                  |
| 148 Steel Drum Red   |                               |                            |                                 |                                  |
| 261 Indie Ivory      |                               |                            |                                 |                                  |
| 457 Pychadelic Azure |                               |                            |                                 |                                  |
| 599 New Orleans Blue |                               |                            |                                 |                                  |
| 612 Minimal Grey     |                               |                            |                                 |                                  |
| 690 Digital Grey     |                               |                            |                                 |                                  |
| 891 Crossover Black  |                               |                            |                                 |                                  |