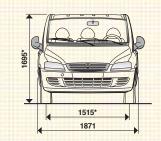

## TECHNICAL SPECIFICATIONS.

|                              | 9                                                                     |                                                                                 |
|------------------------------|-----------------------------------------------------------------------|---------------------------------------------------------------------------------|
|                              | 6                                                                     | 15                                                                              |
| ENGINE                       |                                                                       | 1.9 МИСПЈЕТ                                                                     |
| No. cylinders, arrangement   | 4, in line, front, transverse                                         | 4, in line, front, transverse                                                   |
| Bore x stroke (mm)           | 80,5 x 78,4                                                           | 82 x 90.4 mm                                                                    |
| Capacity (cc)                | 1596                                                                  | 1910                                                                            |
| Emission level               | Euro 4                                                                | Euro 4 with diesel particulate filter DPF                                       |
| Compression ratio            | 10,5:1                                                                | 18.0:1                                                                          |
| Max power: bhp (kW-EC) @ rpm | 103 (76 ) @ 5750                                                      | 120 (88) @ 4000                                                                 |
| Max EC power: Nm (kgm)       | 14.8 (145) @ 4000                                                     | 21.4 (210) @ 3000                                                               |
| Timing (drive)               | DOHC (toothed belt) hydraulic tappets 16v                             | SOHC (toothed belt)                                                             |
| Fuel                         | Petrol                                                                | Diesel                                                                          |
| Fuel system                  | Electronic MPI with phased sequential injection, returnless system    | Common Rail Multijet electronic direct injection with turbocharger and intercoc |
| gnition                      | Static electronic integral with injection                             | By compression                                                                  |
| TRANSMISSION                 |                                                                       |                                                                                 |
| Drive                        | Front                                                                 | Front                                                                           |
| Clutch                       | Single dry plate with cup engagement spring, hydraulic control        | Single dry plate with cup engagement spring, hydraulic control                  |
| Gearbox: no. gears           | 5 + reverse                                                           | 5 + reverse                                                                     |
|                              |                                                                       |                                                                                 |
| STEERING                     |                                                                       |                                                                                 |
| Туре                         | Rack and pinion with power assistance                                 | Rack and pinion with power assistance                                           |
| Turning circle (m)           | 11                                                                    | 11                                                                              |
| BRAKES - D (disc) - T (drum) |                                                                       |                                                                                 |
| Туре                         | Hydraulic system with 2 independent crossover circuits;               | Hydraulic system with 2 independent crossover circuits;                         |
|                              | front disc brakes; rear drum brakes                                   | front disc brakes; rear drum brakes                                             |
| Front: dia. mm               | D 284 ventilated                                                      | D 284 ventilated                                                                |
| Rear: dia. mm                | T 228                                                                 | T 228                                                                           |
|                              |                                                                       |                                                                                 |
| SUSPENSION                   |                                                                       |                                                                                 |
| Front                        | Independent MacPherson type with tie rods anchored to a subframe,     | Independent MacPherson type with tie rods anchored to a subframe,               |
|                              | telescopic hydraulic shock absorbers, coil springs and stabiliser bar | telescopic hydraulic shock absorbers, coil springs and stabiliser bar           |
| Rear                         | Rigid axle with longitudinal leaf springs                             | Rigid axle with longitudinal leaf springs                                       |
| WHEELS                       |                                                                       |                                                                                 |
| Tyres                        | 185/65 R 15                                                           | 185/65 R 15                                                                     |
| ELECTRICAL EQUIPMENT (12V)   |                                                                       |                                                                                 |
| Capacity (Ah)                | 50                                                                    | 60                                                                              |
| CAPACITIES                   |                                                                       |                                                                                 |
| Fuel tank capacity (litres)  | 63                                                                    | 63                                                                              |

|                                            | <u>à</u>  |                                                                                                                                                                                                                                                                                                                                                                                                                                                                                                                                                                                                                                                                                                                                                                                                                                                                                                                                                                                                                                                                                                                                                                                                                                                                                                                                                                                                                                                                                                                                                                                                                                                                                                                                                                                                                                                                                                                                                                                                                                                                                                                                |
|--------------------------------------------|-----------|--------------------------------------------------------------------------------------------------------------------------------------------------------------------------------------------------------------------------------------------------------------------------------------------------------------------------------------------------------------------------------------------------------------------------------------------------------------------------------------------------------------------------------------------------------------------------------------------------------------------------------------------------------------------------------------------------------------------------------------------------------------------------------------------------------------------------------------------------------------------------------------------------------------------------------------------------------------------------------------------------------------------------------------------------------------------------------------------------------------------------------------------------------------------------------------------------------------------------------------------------------------------------------------------------------------------------------------------------------------------------------------------------------------------------------------------------------------------------------------------------------------------------------------------------------------------------------------------------------------------------------------------------------------------------------------------------------------------------------------------------------------------------------------------------------------------------------------------------------------------------------------------------------------------------------------------------------------------------------------------------------------------------------------------------------------------------------------------------------------------------------|
|                                            | -         | MULTIJET                                                                                                                                                                                                                                                                                                                                                                                                                                                                                                                                                                                                                                                                                                                                                                                                                                                                                                                                                                                                                                                                                                                                                                                                                                                                                                                                                                                                                                                                                                                                                                                                                                                                                                                                                                                                                                                                                                                                                                                                                                                                                                                       |
|                                            |           | IN THE STATE OF TH |
| PERFORMANCE - FUEL CONSUMPTION             |           | 6.                                                                                                                                                                                                                                                                                                                                                                                                                                                                                                                                                                                                                                                                                                                                                                                                                                                                                                                                                                                                                                                                                                                                                                                                                                                                                                                                                                                                                                                                                                                                                                                                                                                                                                                                                                                                                                                                                                                                                                                                                                                                                                                             |
| Top speed (mph)                            | 106       | 111                                                                                                                                                                                                                                                                                                                                                                                                                                                                                                                                                                                                                                                                                                                                                                                                                                                                                                                                                                                                                                                                                                                                                                                                                                                                                                                                                                                                                                                                                                                                                                                                                                                                                                                                                                                                                                                                                                                                                                                                                                                                                                                            |
| Fuel consumption (EC Directive 99/100)     |           |                                                                                                                                                                                                                                                                                                                                                                                                                                                                                                                                                                                                                                                                                                                                                                                                                                                                                                                                                                                                                                                                                                                                                                                                                                                                                                                                                                                                                                                                                                                                                                                                                                                                                                                                                                                                                                                                                                                                                                                                                                                                                                                                |
| Urban cycle (mpg - I/100 km)               | 25.4/11.1 | 35.8/7.9                                                                                                                                                                                                                                                                                                                                                                                                                                                                                                                                                                                                                                                                                                                                                                                                                                                                                                                                                                                                                                                                                                                                                                                                                                                                                                                                                                                                                                                                                                                                                                                                                                                                                                                                                                                                                                                                                                                                                                                                                                                                                                                       |
| Extra-urban cycle (mpg - I/100 km)         | 39.2/7.2  | 54.3/5.2                                                                                                                                                                                                                                                                                                                                                                                                                                                                                                                                                                                                                                                                                                                                                                                                                                                                                                                                                                                                                                                                                                                                                                                                                                                                                                                                                                                                                                                                                                                                                                                                                                                                                                                                                                                                                                                                                                                                                                                                                                                                                                                       |
| Combined (mpg - I/100 km)                  | 32.8/8.6  | 45.6/ 6.2                                                                                                                                                                                                                                                                                                                                                                                                                                                                                                                                                                                                                                                                                                                                                                                                                                                                                                                                                                                                                                                                                                                                                                                                                                                                                                                                                                                                                                                                                                                                                                                                                                                                                                                                                                                                                                                                                                                                                                                                                                                                                                                      |
| CO <sub>2</sub> exhaust emissions (g/km)   | 204       | 164                                                                                                                                                                                                                                                                                                                                                                                                                                                                                                                                                                                                                                                                                                                                                                                                                                                                                                                                                                                                                                                                                                                                                                                                                                                                                                                                                                                                                                                                                                                                                                                                                                                                                                                                                                                                                                                                                                                                                                                                                                                                                                                            |
| DIMENSIONS                                 |           |                                                                                                                                                                                                                                                                                                                                                                                                                                                                                                                                                                                                                                                                                                                                                                                                                                                                                                                                                                                                                                                                                                                                                                                                                                                                                                                                                                                                                                                                                                                                                                                                                                                                                                                                                                                                                                                                                                                                                                                                                                                                                                                                |
| Wheelbase (mm)                             | 2666      | 2666                                                                                                                                                                                                                                                                                                                                                                                                                                                                                                                                                                                                                                                                                                                                                                                                                                                                                                                                                                                                                                                                                                                                                                                                                                                                                                                                                                                                                                                                                                                                                                                                                                                                                                                                                                                                                                                                                                                                                                                                                                                                                                                           |
| Length (mm)                                | 4090      | 4090                                                                                                                                                                                                                                                                                                                                                                                                                                                                                                                                                                                                                                                                                                                                                                                                                                                                                                                                                                                                                                                                                                                                                                                                                                                                                                                                                                                                                                                                                                                                                                                                                                                                                                                                                                                                                                                                                                                                                                                                                                                                                                                           |
| Width (mm)                                 | 1870      | 1870                                                                                                                                                                                                                                                                                                                                                                                                                                                                                                                                                                                                                                                                                                                                                                                                                                                                                                                                                                                                                                                                                                                                                                                                                                                                                                                                                                                                                                                                                                                                                                                                                                                                                                                                                                                                                                                                                                                                                                                                                                                                                                                           |
| Max unladen height (mm)                    | 1690      | 1690                                                                                                                                                                                                                                                                                                                                                                                                                                                                                                                                                                                                                                                                                                                                                                                                                                                                                                                                                                                                                                                                                                                                                                                                                                                                                                                                                                                                                                                                                                                                                                                                                                                                                                                                                                                                                                                                                                                                                                                                                                                                                                                           |
| Front track (mm)                           | 1515      | 1515                                                                                                                                                                                                                                                                                                                                                                                                                                                                                                                                                                                                                                                                                                                                                                                                                                                                                                                                                                                                                                                                                                                                                                                                                                                                                                                                                                                                                                                                                                                                                                                                                                                                                                                                                                                                                                                                                                                                                                                                                                                                                                                           |
| Rear track (mm)                            | 1520      | 1520                                                                                                                                                                                                                                                                                                                                                                                                                                                                                                                                                                                                                                                                                                                                                                                                                                                                                                                                                                                                                                                                                                                                                                                                                                                                                                                                                                                                                                                                                                                                                                                                                                                                                                                                                                                                                                                                                                                                                                                                                                                                                                                           |
| Front overhang                             | 837       | 837                                                                                                                                                                                                                                                                                                                                                                                                                                                                                                                                                                                                                                                                                                                                                                                                                                                                                                                                                                                                                                                                                                                                                                                                                                                                                                                                                                                                                                                                                                                                                                                                                                                                                                                                                                                                                                                                                                                                                                                                                                                                                                                            |
| Rear overhang                              | 586       | 586                                                                                                                                                                                                                                                                                                                                                                                                                                                                                                                                                                                                                                                                                                                                                                                                                                                                                                                                                                                                                                                                                                                                                                                                                                                                                                                                                                                                                                                                                                                                                                                                                                                                                                                                                                                                                                                                                                                                                                                                                                                                                                                            |
| Luggage compartment capacity min/max (dm³) | 430/1900  | 430/1900                                                                                                                                                                                                                                                                                                                                                                                                                                                                                                                                                                                                                                                                                                                                                                                                                                                                                                                                                                                                                                                                                                                                                                                                                                                                                                                                                                                                                                                                                                                                                                                                                                                                                                                                                                                                                                                                                                                                                                                                                                                                                                                       |
| WEIGHTS                                    |           |                                                                                                                                                                                                                                                                                                                                                                                                                                                                                                                                                                                                                                                                                                                                                                                                                                                                                                                                                                                                                                                                                                                                                                                                                                                                                                                                                                                                                                                                                                                                                                                                                                                                                                                                                                                                                                                                                                                                                                                                                                                                                                                                |
| Vehicle kerb weight                        | 1300      | 1370                                                                                                                                                                                                                                                                                                                                                                                                                                                                                                                                                                                                                                                                                                                                                                                                                                                                                                                                                                                                                                                                                                                                                                                                                                                                                                                                                                                                                                                                                                                                                                                                                                                                                                                                                                                                                                                                                                                                                                                                                                                                                                                           |
| Towable loads (kg)                         |           |                                                                                                                                                                                                                                                                                                                                                                                                                                                                                                                                                                                                                                                                                                                                                                                                                                                                                                                                                                                                                                                                                                                                                                                                                                                                                                                                                                                                                                                                                                                                                                                                                                                                                                                                                                                                                                                                                                                                                                                                                                                                                                                                |
| Braked trailer                             | 1200      | 1300                                                                                                                                                                                                                                                                                                                                                                                                                                                                                                                                                                                                                                                                                                                                                                                                                                                                                                                                                                                                                                                                                                                                                                                                                                                                                                                                                                                                                                                                                                                                                                                                                                                                                                                                                                                                                                                                                                                                                                                                                                                                                                                           |
| Unbraked trailer                           | 560       | 560                                                                                                                                                                                                                                                                                                                                                                                                                                                                                                                                                                                                                                                                                                                                                                                                                                                                                                                                                                                                                                                                                                                                                                                                                                                                                                                                                                                                                                                                                                                                                                                                                                                                                                                                                                                                                                                                                                                                                                                                                                                                                                                            |