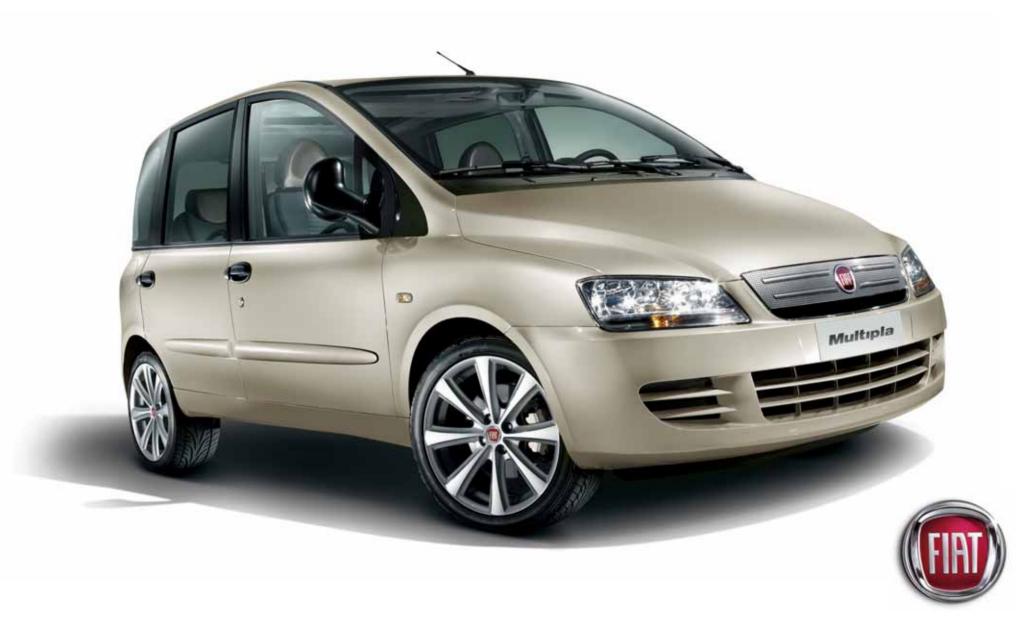

# FIAT MULTIPLA



## 6 IS BETTER

Why settle for five seats when you can have 6 individual seats that everybody can get comfortable in? You and five friends.

Or you and your son's 5-a-side football team. Or you, four in-laws and their large dog. Imagine that, if you dare.











You can survive for days without water, but chocolate is another matter. Never, ever set out on a journey without some chocolate. Especially as we've taken the precaution of providing enough storage compartments to keep you in enough chocolate to last the journey. There's even an option of a refrigerator to protect against it melting in the summer. Oh, and enjoy the view while you're enjoying the chocolate.

The Multipla has perfect 360° visibility.





## THERE ARE FIVE SENSES, BUT THE MOST INTRIGUING IS THE 6TH.



You can