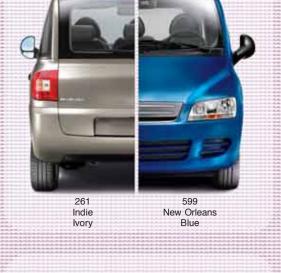

## IF THREE IS PERFECT, 6 IS TWICE AS PERFECT

Interior and exterior: two colour choices for each. Multipla-d by three different versions gives you 6 unique ways to personalise your Multipla.

Do you notice a pattern emerging? Something to do with 6, perhaps?

### Interior Upholstery

| INTERIOR UPHOLSTERY  | DYNAMIC FAMILY / DYNAMIC PLUS |                            | ELEGANZA                        |                                  |
|----------------------|-------------------------------|----------------------------|---------------------------------|----------------------------------|
|                      | Doria<br>Blue Cloth<br>144    | Doria<br>Grey Cloth<br>157 | Inox<br>Blue/Black Cloth<br>188 | Inox<br>Beige/Black Cloth<br>187 |
| FASCIA TRIM          | Black<br>PVC                  | Black<br>PVC               | Jersey Inox<br>Blue/Black       | Jersey Inox<br>Beige/Black       |
| PANEL TRIM           | Doria Blue<br>Cloth           | Doria Grey<br>Cloth        | lnox Blue/Black<br>Cloth        | Inox Beige/Black<br>Cloth        |
| Solid                |                               |                            |                                 |                                  |
| 475 Rock'n'Roll Blue |                               |                            |                                 |                                  |
| Metallic             |                               |                            |                                 |                                  |
| 148 Steel Drum Red   |                               |                            |                                 |                                  |
| 261 Indie Ivory      |                               |                            |                                 |                                  |
| 457 Pychadelic Azure |                               |                            |                                 |                                  |
| 599 New Orleans Blue |                               |                            |                                 |                                  |
| 612 Minimal Grey     |                               |                            |                                 |                                  |
| 690 Digital Grey     |                               |                            |                                 |                                  |
| 891 Crossover Black  |                               |                            |                                 |                                  |