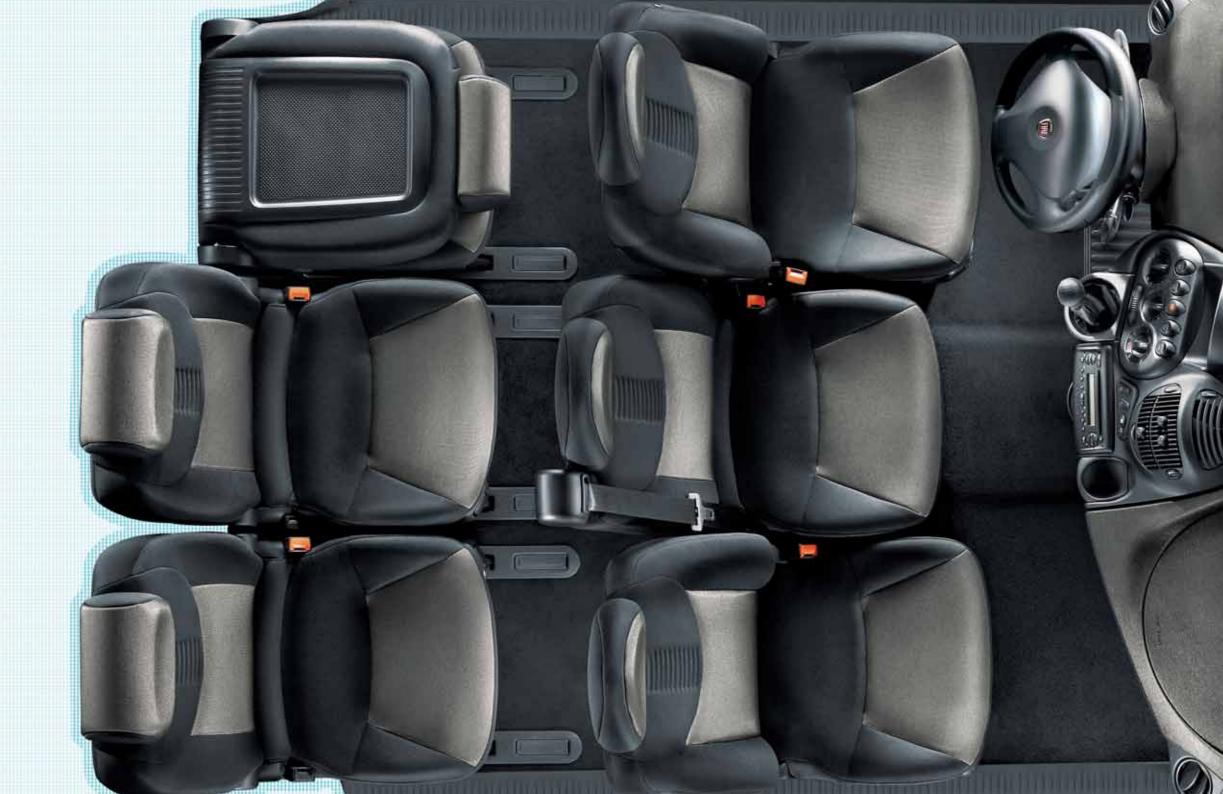

## 6 IS BETTER

Why settle for five seats when you can have 6 individual seats that everybody can get comfortable in? You and five friends.

Or you and your son's 5-a-side football team. Or you, four in-laws and their large dog. Imagine that, if you dare.

### Main Standard Equipment MULTIPLA DYNAMIC FAMILY

- 3+3 seating
- Body coloured bumpers
- Power steering
- · Height-adjustable steering wheel
- · Remote central locking
- · Electrically opened tailgate
- · Fiat CODE immobiliser
- Storage compartments under sunvisors\*
- 12V power socket in luggage compartment
- Athermic windows
- · Electric front windows
- Front and rear seats with adjustable back
- Folding and removable rear seats
- Electrically adjustable, heated and folding door mirrors
- · Electric height-adjustable driver's seat
- Driver's airbag
- Double front passenger airbag with key-operated deactivator
- · Isofix attachments on rear seats
- Fire Prevention System (FPS)
- Halogen headlights
- · Central seats (front and rear) with three-point seatbelts
- · Front seat belts with pretensioner and load limiter
- ABS + EBD
- · Radio CD player with 6 speakers
- Third brake light