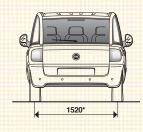

## TECHNICAL SPECIFICATIONS.

|                              | 9                                                                     |                                                                                 |
|------------------------------|-----------------------------------------------------------------------|---------------------------------------------------------------------------------|
|                              | 6                                                                     | 15                                                                              |
| ENGINE                       |                                                                       | 1.9 МИСПЈЕТ                                                                     |
| No. cylinders, arrangement   | 4, in line, front, transverse                                         | 4, in line, front, transverse                                                   |
| Bore x stroke (mm)           | 80,5 x 78,4                                                           | 82 x 90.4 mm                                                                    |
| Capacity (cc)                | 1596                                                                  | 1910                                                                            |
| Emission level               | Euro 4                                                                | Euro 4 with diesel particulate filter DPF                                       |
| Compression ratio            | 10,5:1                                                                | 18.0:1                                                                          |
| Max power: bhp (kW-EC) @ rpm | 103 (76 ) @ 5750                                                      | 120 (88) @ 4000                                                                 |
| Max EC power: Nm (kgm)       | 14.8 (145) @ 4000                                                     | 21.4 (210) @ 3000                                                               |
| Timing (drive)               | DOHC (toothed belt) hydraulic tappets 16v                             | SOHC (toothed belt)                                                             |
| Fuel                         | Petrol                                                                | Diesel                                                                          |
| Fuel system                  | Electronic MPI with phased sequential injection, returnless system    | Common Rail Multijet electronic direct injection with turbocharger and intercoc |
| gnition                      | Static electronic integral with injection                             | By compression                                                                  |
| TRANSMISSION                 |                                                                       |                                                                                 |
| Drive                        | Front                                                                 | Front                                                                           |
| Clutch                       | Single dry plate with cup engagement spring, hydraulic control        | Single dry plate with cup engagement spring, hydraulic control                  |
| Gearbox: no. gears           | 5 + reverse                                                           | 5 + reverse                                                                     |
|                              |                                                                       |                                                                                 |
| STEERING                     |                                                                       |                                                                                 |
| Туре                         | Rack and pinion with power assistance                                 | Rack and pinion with power assistance                                           |
| Turning circle (m)           | 11                                                                    | 11                                                                              |
| BRAKES - D (disc) - T (drum) |                                                                       |                                                                                 |
| Туре                         | Hydraulic system with 2 independent crossover circuits;               | Hydraulic system with 2 independent crossover circuits;                         |
|                              | front disc brakes; rear drum brakes                                   | front disc brakes; rear drum brakes                                             |
| Front: dia. mm               | D 284 ventilated                                                      | D 284 ventilated                                                                |
| Rear: dia. mm                | T 228                                                                 | T 228                                                                           |
|                              |                                                                       |                                                                                 |
| SUSPENSION                   |                                                                       |                                                                                 |
| Front                        | Independent MacPherson type with tie rods anchored to a subframe,     | Independent MacPherson type with tie rods anchored to a subframe,               |
|                              | telescopic hydraulic shock absorbers, coil springs and stabiliser bar | telescopic hydraulic shock absorbers, coil springs and stabiliser bar           |
| Rear                         | Rigid axle with longitudinal leaf springs                             | Rigid axle with longitudinal leaf springs                                       |
| WHEELS                       |                                                                       |                                                                                 |
| Tyres                        | 185/65 R 15                                                           | 185/65 R 15                                                                     |
| ELECTRICAL EQUIPMENT (12V)   |                                                                       |                                                                                 |
| Capacity (Ah)                | 50                                                                    | 60                                                                              |
| CAPACITIES                   |                                                                       |                                                                                 |
| Fuel tank capacity (litres)  | 63                                                                    | 63                                                                              |

|                                            | <u>à</u>  |                                                                                                                                                                                                                                                                                                                                                                                                                                                                                                                                                                                                                                                                                                                                                                                                                                                                                                                                                                                                                                                                                                                                                                                                                                                                                                                                                                                                                                                                                                                                                                                                                                                                                                                                                                                                                                                                                                                                                                                                                                                                                                                                |
|--------------------------------------------|-----------|--------------------------------------------------------------------------------------------------------------------------------------------------------------------------------------------------------------------------------------------------------------------------------------------------------------------------------------------------------------------------------------------------------------------------------------------------------------------------------------------------------------------------------------------------------------------------------------------------------------------------------------------------------------------------------------------------------------------------------------------------------------------------------------------------------------------------------------------------------------------------------------------------------------------------------------------------------------------------------------------------------------------------------------------------------------------------------------------------------------------------------------------------------------------------------------------------------------------------------------------------------------------------------------------------------------------------------------------------------------------------------------------------------------------------------------------------------------------------------------------------------------------------------------------------------------------------------------------------------------------------------------------------------------------------------------------------------------------------------------------------------------------------------------------------------------------------------------------------------------------------------------------------------------------------------------------------------------------------------------------------------------------------------------------------------------------------------------------------------------------------------|
|                                            | -         | MULTIJET                                                                                                                                                                                                                                                                                                                                                                                                                                                                                                                                                                                                                                                                                                                                                                                                                                                                                                                                                                                                                                                                                                                                                                                                                                                                                                                                                                                                                                                                                                                                                                                                                                                                                                                                                                                                                                                                                                                                                                                                                                                                                                                       |
|                                            |           | IN THE STATE OF TH |
| PERFORMANCE - FUEL CONSUMPTION             |           | 6.                                                                                                                                                                                                                                                                                                                                                                                                                                                                                                                                                                                                                                                                                                                                                                                                                                                                                                                                                                                                                                                                                                                                                                                                                                                                                                                                                                                                                                                                                                                                                                                                                                                                                                                                                                                                                                                                                                                                                                                                                                                                                                                             |
| Top speed (mph)                            | 106       | 111                                                                                                                                                                                                                                                                                                                                                                                                                                                                                                                                                                                                                                                                                                                                                                                                                                                                                                                                                                                                                                                                                                                                                                                                                                                                                                                                                                                                                                                                                                                                                                                                                                                                                                                                                                                                                                                                                                                                                                                                                                                                                                                            |
| Fuel consumption (EC Directive 99/100)     |           |                                                                                                                                                                                                                                                                                                                                                                                                                                                                                                                                                                                                                                                                                                                                                                                                                                                                                                                                                                                                                                                                                                                                                                                                                                                                                                                                                                                                                                                                                                                                                                                                                                                                                                                                                                                                                                                                                                                                                                                                                                                                                                                                |
| Urban cycle (mpg - I/100 km)               | 25.4/11.1 | 35.8/7.9                                                                                                                                                                                                                                                                                                                                                                                                                                                                                                                                                                                                                                                                                                                                                                                                                                                                                                                                                                                                                                                                                                                                                                                                                                                                                                                                                                                                                                                                                                                                                                                                                                                                                                                                                                                                                                                                                                                                                                                                                                                                                                                       |
| Extra-urban cycle (mpg - I/100 km)         | 39.2/7.2  | 54.3/5.2                                                                                                                                                                                                                                                                                                                                                                                                                                                                                                                                                                                                                                                                                                                                                                                                                                                                                                                                                                                                                                                                                                                                                                                                                                                                                                                                                                                                                                                                                                                                                                                                                                                                                                                                                                                                                                                                                                                                                                                                                                                                                                                       |
| Combined (mpg - I/100 km)                  | 32.8/8.6  | 45.6/ 6.2                                                                                                                                                                                                                                                                                                                                                                                                                                                                                                                                                                                                                                                                                                                                                                                                                                                                                                                                                                                                                                                                                                                                                                                                                                                                                                                                                                                                                                                                                                                                                                                                                                                                                                                                                                                                                                                                                                                                                                                                                                                                                                                      |
| CO <sub>2</sub> exhaust emissions (g/km)   | 204       | 164                                                                                                                                                                                                                                                                                                                                                                                                                                                                                                                                                                                                                                                                                                                                                                                                                                                                                                                                                                                                                                                                                                                                                                                                                                                                                                                                                                                                                                                                                                                                                                                                                                                                                                                                                                                                                                                                                                                                                                                                                                                                                                                            |
| DIMENSIONS                                 |           |                                                                                                                                                                                                                                                                                                                                                                                                                                                                                                                                                                                                                                                                                                                                                                                                                                                                                                                                                                                                                                                                                                                                                                                                                                                                                                                                                                                                                                                                                                                                                                                                                                                                                                                                                                                                                                                                                                                                                                                                                                                                                                                                |
| Wheelbase (mm)                             | 2666      | 2666                                                                                                                                                                                                                                                                                                                                                                                                                                                                                                                                                                                                                                                                                                                                                                                                                                                                                                                                                                                                                                                                                                                                                                                                                                                                                                                                                                                                                                                                                                                                                                                                                                                                                                                                                                                                                                                                                                                                                                                                                                                                                                                           |
| Length (mm)                                | 4090      | 4090                                                                                                                                                                                                                                                                                                                                                                                                                                                                                                                                                                                                                                                                                                                                                                                                                                                                                                                                                                                                                                                                                                                                                                                                                                                                                                                                                                                                                                                                                                                                                                                                                                                                                                                                                                                                                                                                                                                                                                                                                                                                                                                           |
| Width (mm)                                 | 1870      | 1870                                                                                                                                                                                                                                                                                                                                                                                                                                                                                                                                                                                                                                                                                                                                                                                                                                                                                                                                                                                                                                                                                                                                                                                                                                                                                                                                                                                                                                                                                                                                                                                                                                                                                                                                                                                                                                                                                                                                                                                                                                                                                                                           |
| Max unladen height (mm)                    | 1690      | 1690                                                                                                                                                                                                                                                                                                                                                                                                                                                                                                                                                                                                                                                                                                                                                                                                                                                                                                                                                                                                                                                                                                                                                                                                                                                                                                                                                                                                                                                                                                                                                                                                                                                                                                                                                                                                                                                                                                                                                                                                                                                                                                                           |
| Front track (mm)                           | 1515      | 1515                                                                                                                                                                                                                                                                                                                                                                                                                                                                                                                                                                                                                                                                                                                                                                                                                                                                                                                                                                                                                                                                                                                                                                                                                                                                                                                                                                                                                                                                                                                                                                                                                                                                                                                                                                                                                                                                                                                                                                                                                                                                                                                           |
| Rear track (mm)                            | 1520      | 1520                                                                                                                                                                                                                                                                                                                                                                                                                                                                                                                                                                                                                                                                                                                                                                                                                                                                                                                                                                                                                                                                                                                                                                                                                                                                                                                                                                                                                                                                                                                                                                                                                                                                                                                                                                                                                                                                                                                                                                                                                                                                                                                           |
| Front overhang                             | 837       | 837                                                                                                                                                                                                                                                                                                                                                                                                                                                                                                                                                                                                                                                                                                                                                                                                                                                                                                                                                                                                                                                                                                                                                                                                                                                                                                                                                                                                                                                                                                                                                                                                                                                                                                                                                                                                                                                                                                                                                                                                                                                                                                                            |
| Rear overhang                              | 586       | 586                                                                                                                                                                                                                                                                                                                                                                                                                                                                                                                                                                                                                                                                                                                                                                                                                                                                                                                                                                                                                                                                                                                                                                                                                                                                                                                                                                                                                                                                                                                                                                                                                                                                                                                                                                                                                                                                                                                                                                                                                                                                                                                            |
| Luggage compartment capacity min/max (dm³) | 430/1900  | 430/1900                                                                                                                                                                                                                                                                                                                                                                                                                                                                                                                                                                                                                                                                                                                                                                                                                                                                                                                                                                                                                                                                                                                                                                                                                                                                                                                                                                                                                                                                                                                                                                                                                                                                                                                                                                                                                                                                                                                                                                                                                                                                                                                       |
| WEIGHTS                                    |           |                                                                                                                                                                                                                                                                                                                                                                                                                                                                                                                                                                                                                                                                                                                                                                                                                                                                                                                                                                                                                                                                                                                                                                                                                                                                                                                                                                                                                                                                                                                                                                                                                                                                                                                                                                                                                                                                                                                                                                                                                                                                                                                                |
| Vehicle kerb weight                        | 1300      | 1370                                                                                                                                                                                                                                                                                                                                                                                                                                                                                                                                                                                                                                                                                                                                                                                                                                                                                                                                                                                                                                                                                                                                                                                                                                                                                                                                                                                                                                                                                                                                                                                                                                                                                                                                                                                                                                                                                                                                                                                                                                                                                                                           |
| Towable loads (kg)                         |           |                                                                                                                                                                                                                                                                                                                                                                                                                                                                                                                                                                                                                                                                                                                                                                                                                                                                                                                                                                                                                                                                                                                                                                                                                                                                                                                                                                                                                                                                                                                                                                                                                                                                                                                                                                                                                                                                                                                                                                                                                                                                                                                                |
| Braked trailer                             | 1200      | 1300                                                                                                                                                                                                                                                                                                                                                                                                                                                                                                                                                                                                                                                                                                                                                                                                                                                                                                                                                                                                                                                                                                                                                                                                                                                                                                                                                                                                                                                                                                                                                                                                                                                                                                                                                                                                                                                                                                                                                                                                                                                                                                                           |
| Unbraked trailer                           | 560       | 560                                                                                                                                                                                                                                                                                                                                                                                                                                                                                                                                                                                                                                                                                                                                                                                                                                                                                                                                                                                                                                                                                                                                                                                                                                                                                                                                                                                                                                                                                                                                                                                                                                                                                                                                                                                                                                                                                                                                                                                                                                                                                                                            |