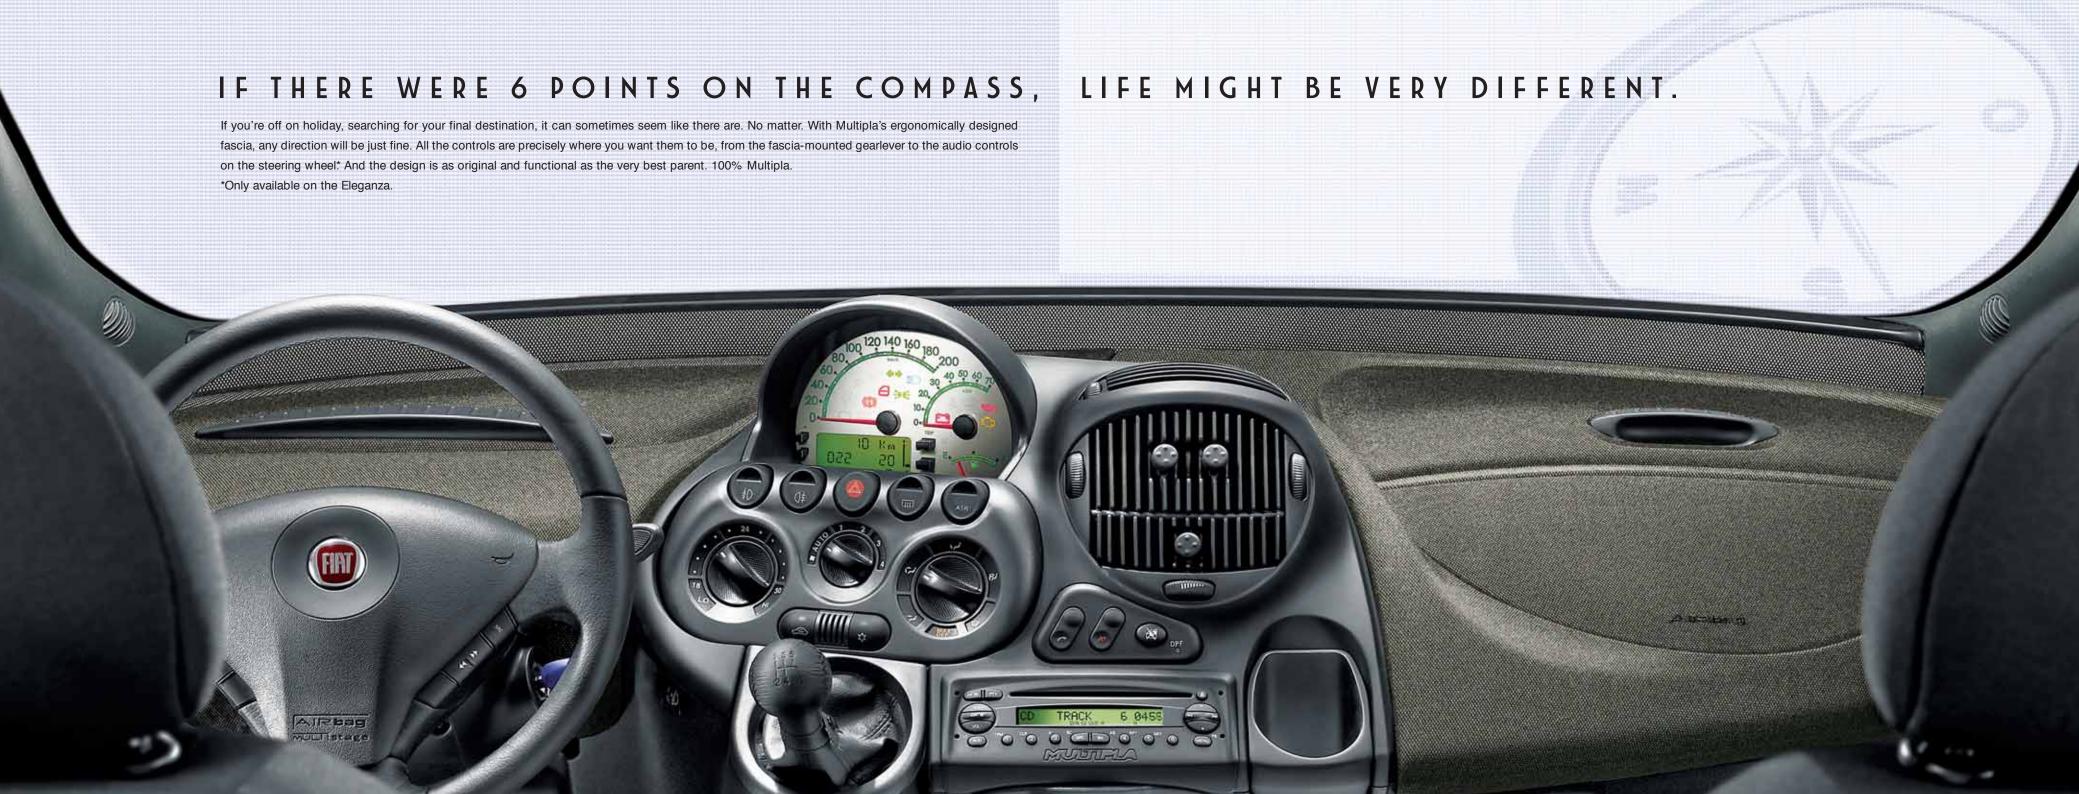

# FIAT MULTIPLA



## 6 IS BETTER

Why settle for five seats when you can have 6 individual seats that everybody can get comfortable in? You and five friends.

Or you and your son's 5-a-side football team. Or you, four in-laws and their large dog. Imagine that, if you dare.











You can survive for days without water, but chocolate is another matter. Never, ever set out on a journey without some chocolate. Especially as we've taken the precaution of providing enough storage compartments to keep you in enough chocolate to last the journey. There's even an option of a refrigerator to protect against it melting in the summer. Oh, and enjoy the view while you're enjoying the chocolate.

The Multipla has perfect 360° visibility.





## THERE ARE FIVE SENSES, BUT THE MOST INTRIGUING IS THE 6TH.



You can indulge your senses to the full with Multipla, from enjoying its unique character to discovering its spaciousness, ease of handling, comfort and style. But the best sense is the one that instinctively tells you you've found your perfect partner.



### Main Standa