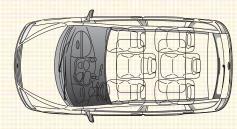

## 6 IS BETTER

Why settle for five seats when you can have 6 individual seats that everybody can get comfortable in? You and five friends.

Or you and your son's 5-a-side football team. Or you, four in-laws and their large dog. Imagine that, if you dare.

The Multipla has perfect 360° visibility.