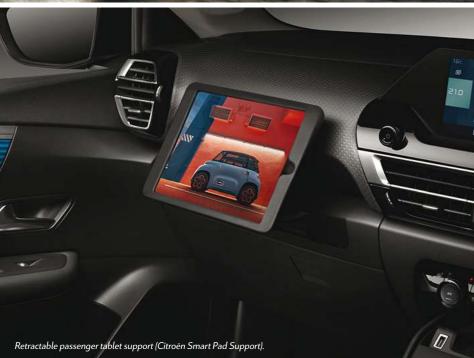

\* Availability dependent on version. \*\* Compatible smartphone required.

built into the centre console\*\*.

10

The design of New Citroen e-C4 – 100% electric and Citroen C4, developed in line with the Citroen Advanced Comfort® programme, is full of innovations to make every journey a pleasure. For example, the front passenger benefits from the Citroen Smart Pad Support\*, a clever retractable support system built into the dashboard, which allows them to secure the tablet of their choice in complete safety.