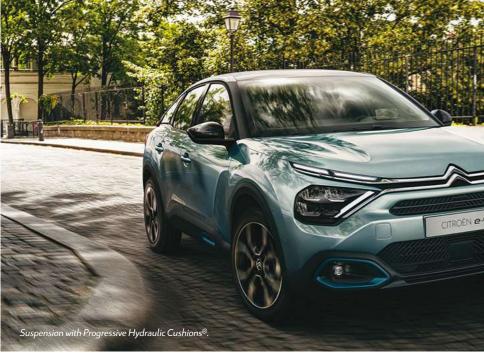

### SUSPENSION WITH PROGRESSIVE HYDRAULIC CUSHIONS®

New Citroën ë-C4 and Citroën C4 create exceptional on-board well-being and driving pleasure thanks to their suspension with Progressive Hydraulic Cushions®: these provide a real flying carpet effect on slight compressions and avoid rebound effect on poor road surfaces. A Citroën innovation for a uniquely comfortable experience.