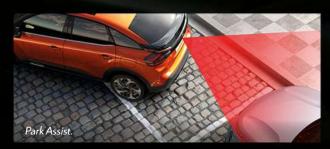

The Colour Head-Up Display allows the driver to keep their eyes on the road while having the key driving information in their field of vision.

Park Assist detects a space, then operates the steering to park. The driver just needs to engage reverse gear, accelerate and brake.