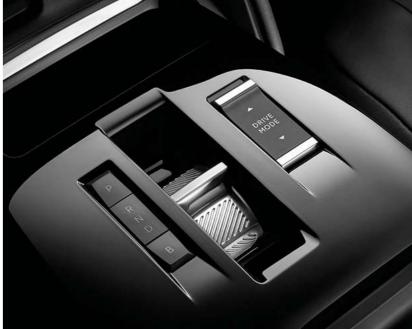

d, which allows them to secure the tablet of their choice in complete safety.

### SUSPENSION WITH PROGRESSIVE HYDRAULIC CUSHIONS®

New Citroën ë-C4 and Citroën C4 create exceptional on-board well-being and driving pleasure thanks to their suspension with Progressive Hydraulic Cushions®: these provide a real flying carpet effect on slight compressions and avoid rebound effect on poor road surfaces. A Citroën innovation for a uniquely comfortable experience.

### **ADVANCED COMFORT SEATS**

The wide seats are another exclusive innovation for New Citroën ë-C4 and Citroën C4. Combining high-density foam and textured foam, they guarantee both support and softness and give passengers the impression of travelling in a living room on wheels.

\* Dependent on version.

Advanced Comfort Seats







Automatic gearbox control.