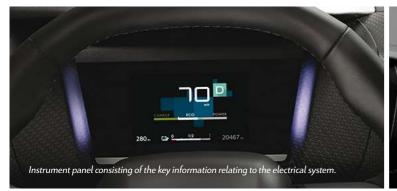

### **ELECTRIC AND**

New Citroën ë-C4 – 100% ëlectric has several intuitive interfaces, which are easy to read and use. The dedicated display mode on the digital charging of the battery. When the car is instrument panel shows the battery level gauge or the range, and gives you access to three key pieces of information: the power indicator, the energy flow or the temperature-related comfort. The pages of the 10" touch screen in the centre

of the dashboard display the energy flow and the programming screen for the deferred charging, the screen displays the information relating to the charge: remaining charging time, range recovered and charging rate.