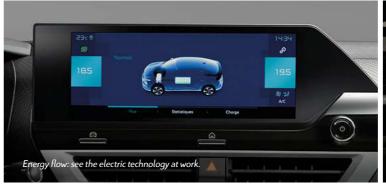

### **ELECTRIC AND**

New Citroën ë-C4 – 100% ëlectric has several intuitive interfaces, which are easy to read and use. The dedicated display mode on the digital charging of the battery. When the car is instrument panel shows the battery level gauge or the range, and gives you access to three key pieces of information: the power indicator, the energy flow or the temperature-related comfort. The pages of the 10" touch screen in the centre

of the dashboard display the energy flow and the programming screen for the deferred charging, the screen displays the information relating to the charge: remaining charging time, range recovered and charging rate.