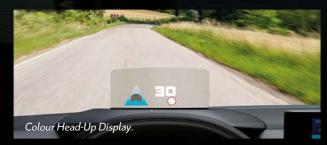

The Colour Head-Up Display allows the driver to keep their eyes on the road while having the key driving information in their field of vision.

Park Assist detects a space, then operates the steering to park. The driver just needs to engage reverse gear, accelerate and brake.