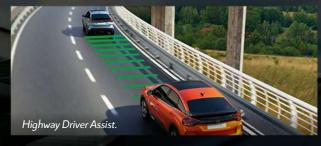

### **20 DRIVING AIDS**

The Highway Driver Assist semi-autonomous driving system combines the adaptive cruise control with Stop & Go function with a system that keeps the vehicle in its lane. The driver then no longer needs to manage the speed or the trajectory, as these functions are controlled by the car.