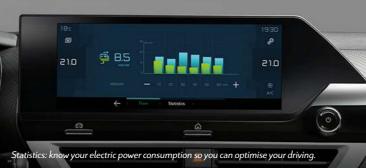

### **ELECTRIC AND**

New Citroën ë-C4 – 100% ëlectric has several intuitive interfaces, which are easy to read and use. The dedicated display mode on the digital charging of the battery. When the car is instrument panel shows the battery level gauge or the range, and gives you access to three key pieces of information: the power indicator, the energy flow or the temperature-related comfort. The pages of the 10" touch screen in the centre

of the dashboard display the energy flow and the programming screen for the deferred charging, the screen displays the information relating to the charge: remaining charging time, range recovered and charging rate.