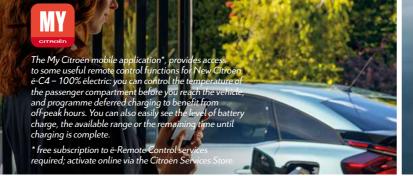

New Citroën ë-C4 – 100% ëlectric and Citroën C4 are fitted with 20 driving assistance technologies and six connectivity systems. Among these, Citroën Connect Nav\*, a latest-

generation 3D navigation system with voice commands, provides real-time traffic information as well as the location and prices of service stations and car parks. Citroën Connect Assist, an emergency and assistance calls service, contacts the appropriate emergency services if necessary in case of incident. Citroën Connect Play, compatible with Apple CarPlay™ and Android Auto, reproduces compatible applications from your smartphone on the touch screen. Finally, a smartphone can be recharged wirelessly by induction, thanks to a charging mat