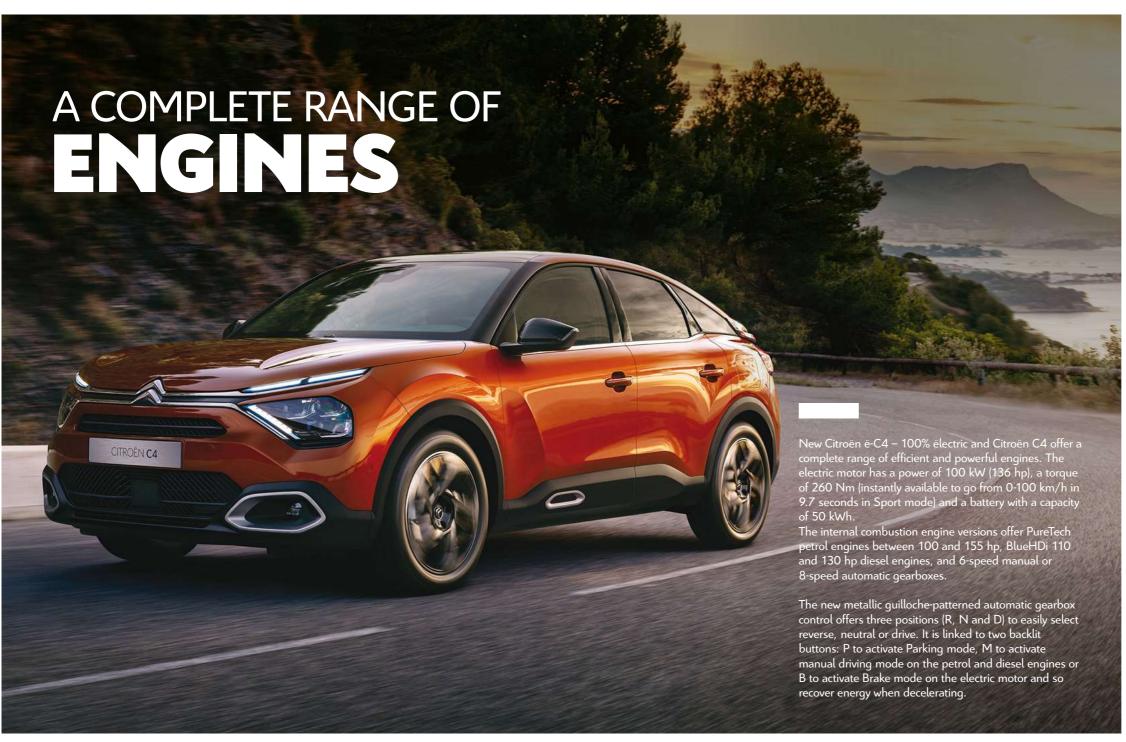

# THE NEW GENERATION COMPACT HATCHBACK A UNIQUE SILHOUETTE AND UNRIVALLED ON-BOARD COMFORT THE CHOICE OF ENERGY: 100% ELECTRIC, PETROL OR DIESEL

New Citroën ë-C4 – 100% ëlectric and Citroën C4 embody a new step in Citroën's design with an assertive style which is the perfect blend of elegance and dynamism. This compact hatchback captures the strength and character of an SUV, with large wheels and refined lines. This spirit is also reflected in its range of efficient and powerful engines: 100% electric, petrol or diesel.

### THE SIMPLICITY OF MOTOR – FAST CHARGING: 80% IN 30 MINUTES – RANGE UP TO 217 MILES\* R 100,000 MILES BATTERY WARRANTY FOR 70% OF ITS CHARGING CAPACITY 100 kW (136 h EIGHT-YEAR OR

Several charging modes are possible: At home, with a 32A wall box for example, the battery is charged in seven-and a half hours wit single-phase current (7.4 kW on-board charger) and in five hours with three-phase current (using the optional 11 kW charger). On a public charging terminal with a 100 kW rapid charger, the battery can be recharged to 80% in 30 minutes.