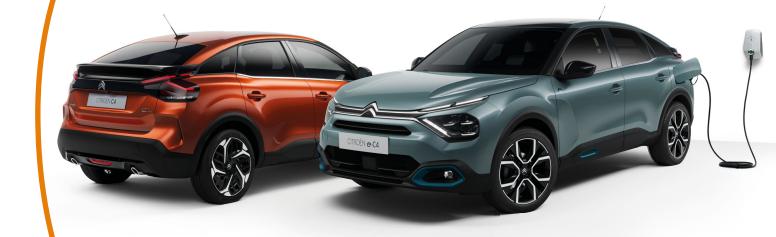

# THE NEW GENERATION COMPACT HATCHBACK A UNIQUE SILHOUETTE AND UNRIVALLED ON-BOARD COMFORT THE CHOICE OF ENERGY: 100% ELECTRIC, PETROL OR DIESEL

New Citroën ë-C4 – 100% ëlectric and Citroën C4 embody a new step in Citroën's design with an assertive style which is the perfect blend of elegance and dynamism. This compact hatchback captures the strength and character of an SUV, with large wheels and refined lines. This spirit is also reflected in its range of efficient and powerful engines: 100% electric, petrol or diesel.

This bold look and character are complemented by its new 100% LED V-shaped light signature on the front face and its aerodynamic profile, while its exceptional levels of on-board comfort are accentuated in the electric version by its quiet operation, its smoothness and its unrivalled driving sensations. In every way, it's ready for the world of today.