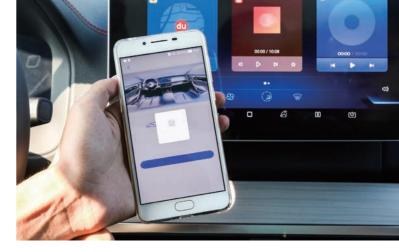

#### YOUR OWN PRIVATE MEDIA HUB

The comfort of your home; sitting back, listening to your favorite music, or watching a movie – everyday pleasures which are important to us all. Now you can indulge your senses inside your BYD Tang with the 14.6-inch rotating car pad and sophisticated 12-speaker Dirac Live® sound system to offer the highest quality entertainment experience. Smart media packages also provide full connectivity, featuring intelligent Wi-Fi connection, live GPS capability and millions of APPs to download.