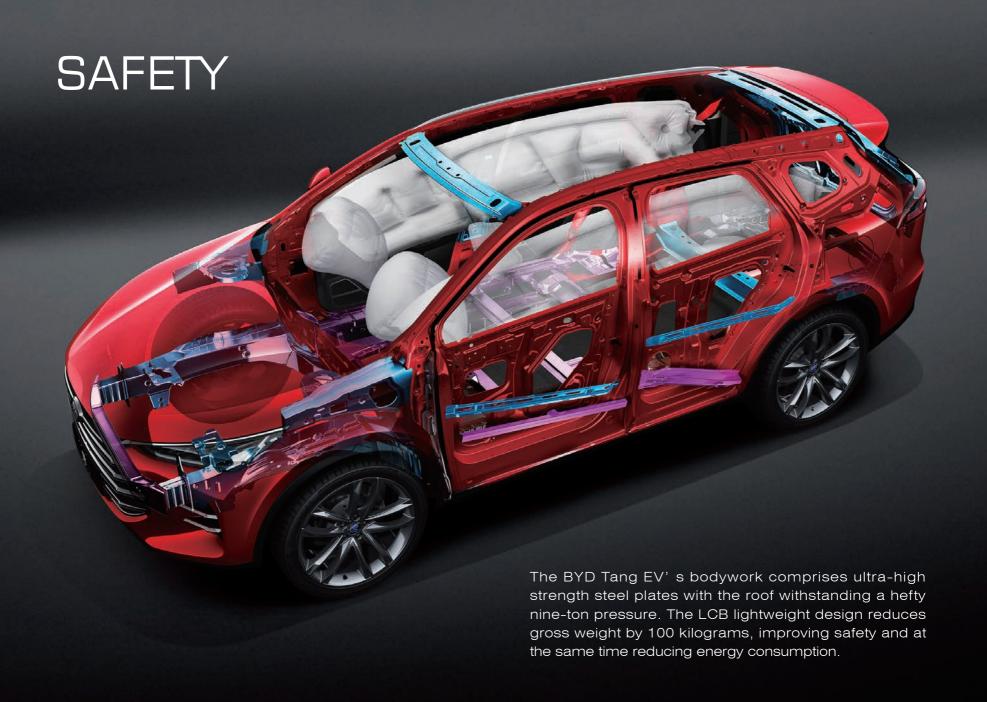

BYD's pioneering bi-directional charging technology means the vehicle can be used to power electrical appliances and other devices, turning your Tang EV into a mobile power station to enhance your outdoor experience; or to charge another vehicle.





## RECREATION

#### YOUR OWN PRIVATE MEDIA HUB

The comfort of your home; sitting back, listening to your favorite music, or watching a movie – everyday pleasures which are important to us all. Now you can indulge your senses inside your BYD Tang with the 14.6-inch rotating car pad and sophisticated 12-speaker Dirac Live® sound system to offer the highest quality entertainment experience. Smart media packages also provide full connectivity, featuring intelligent Wi-Fi connection, live GPS capability and millions of APPs to download.











HBA: High Beam Assist

The High Beam Assist system is designed to help you see more clearly at night – without dazzling other drivers. With its photosensitive control system, HBA will recognize the headlights of oncoming vehicles, or taillights ahead, automatically switching to low-beam, and back to high-beam in the absence of any light.

ADAS – BYD's Advanced Driver Assistance System acts as your private safety assistant. Through the use of multiple sensors, ADAS monitors the vehicle's surroundings in real time to warn of – and even act upon – potential hazards to ensure a safer drive.

ACC: Adaptive Cruise Control BSW: Blind Spot Warning

LDWS: Lane departure Warning System PCW: Predictive Collision Warning System

**AEB: Automatic Emergency Braking** 

**TSR: Traffic Sign Recognitio