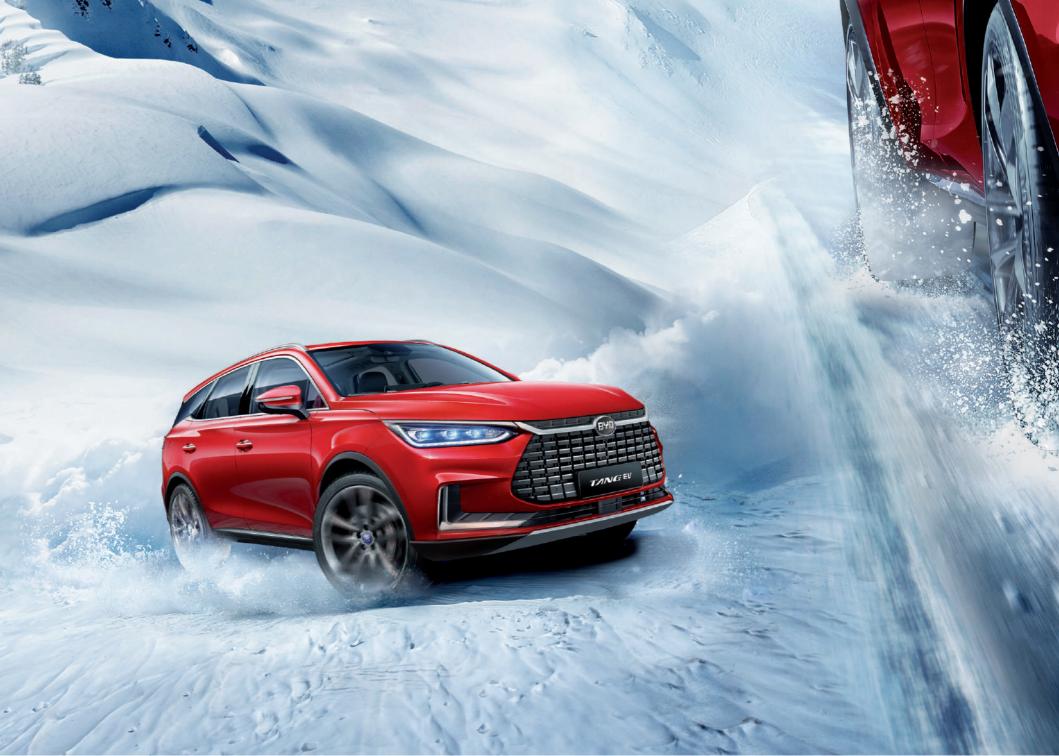

#### **SMOOTH ON EVERY TERRAIN**

The line between on and off-road has been blurred. The Tang EV's Real-Time Electric All-Wheel Drive automatically switches between two different modes – Front Wheel Drive (FWD) for better energy efficiency and All Wheel Drive (AWD) for better grip. Outstanding traction control boasts a reaction time of 25 milliseconds – 10 times faster than mechanical AWD – responding so fast and smoothly you won't even notice. The Tang EV handles wet, icy or muddy surfaces with no hint of drama, allowing you simply to enjoy your drive.