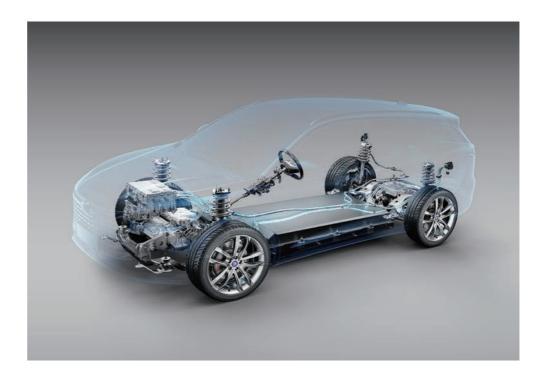

#### AN EXHILARATING DRIVE

Why does there seem to exist an obsession with raw horsepower? BYD chooses to focus on the total performance experience. The BYD Tang EV combines an all-aluminum sub-frame to maximize lightweight rigidity, with two permanent-magnet synchronous motors to deliver up to 489PS horsepower. For the adventurous of heart, 0 – 100km/h may be reached in a thrilling 4.6s, while the Brembo BOSCH braking system brings the Tang EV to a standstill from100km/h in just 34.5m.

#### **SMOOTH ON EVERY TERRAIN**

The line between on and off-road has been blurred. The Tang EV's Real-Time Electric All-Wheel Drive automatically switches between two different modes – Front Wheel Drive (FWD) for better energy efficiency and All Wheel Drive (AWD) for better grip. Outstanding traction control boasts a reaction time of 25 milliseconds – 10 times faster than mechanical AWD – responding so fast and smoothly you won't even notice. The Tang EV handles wet, icy or muddy surfaces with no hint of drama, allowing you simply to enjoy your drive.

#### **RACE-CAR LEVEL CHASSIS**

Created by German engineering experts, the BYD Tang EV features all-aluminum independent front and rear suspension to deliver fast reaction, high performance and reduced weight. To exceed your expectations, our experts have made comprehensive adjustments to tires, braking, suspension and steering, providing coherent interaction throughout the chassis. The Tang EV delivers constant comfort, stability and smoothness regardless of road surface or the speed at which you're driving.