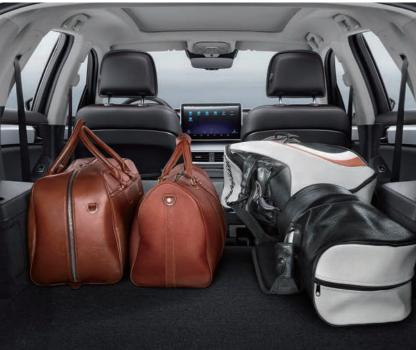

#### **ENVELOPED IN COMFORT AND CONVENIENCE**

A carefully crafted minimalist interior climaxes with an intelligent surround dashboard. All commands and controls are centralized courtesy of two screens: a 14.6-inch intelligent car pad and a neat 12.3-inch instrument panel that allows you to check information at a glance while keeping your eyes on the road. Luxury Faurecia ergonomic seats offer superb comfort, while above a large, seamless sun-roof brings the outside in. Seven-color ambient light configurations provide a selection of lighting conditions to suit your mood.