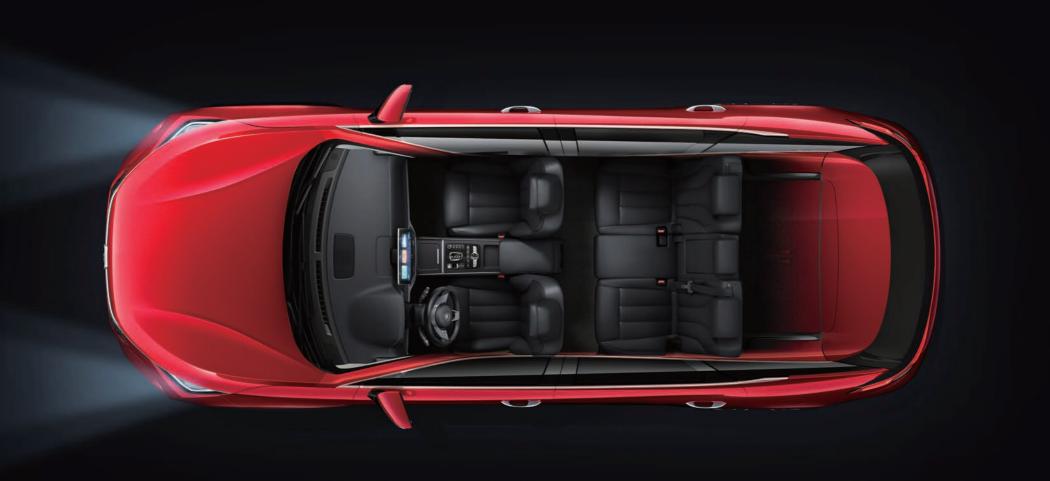

#### **ENVELOPED IN COMFORT AND CONVENIENCE**

A carefully crafted minimalist interior climaxes with an intelligent surround dashboard. All commands and controls are centralized courtesy of two screens: a 14.6-inch intelligent car pad and a neat 12.3-inch instrument panel that allows you to check information at a glance while keeping your eyes on the road. Luxury Faurecia ergonomic seats offer superb comfort, while above a large, seamless sun-roof brings the outside in. Seven-color ambient light configurations provide a selection of lighting conditions to suit your mood.