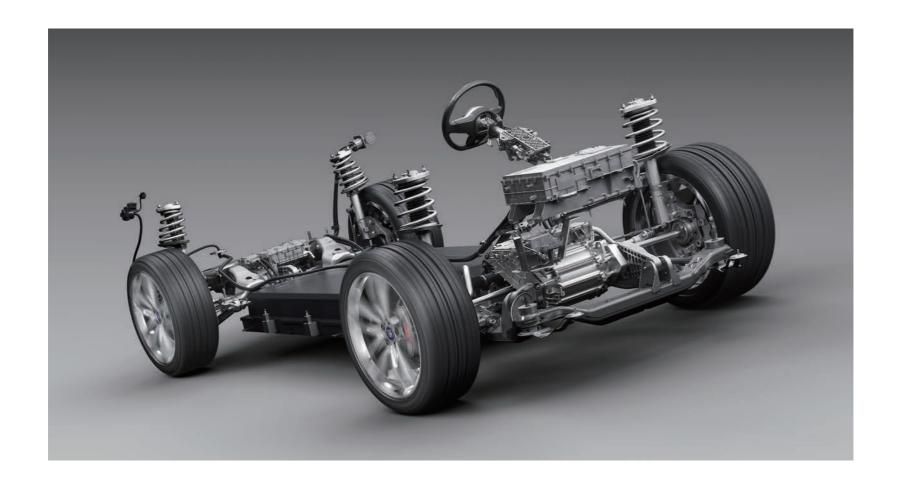

#### AN EXHILARATING DRIVE

Why does there seem to exist an obsession with raw horsepower? BYD chooses to focus on the total performance experience. The BYD Tang EV combines an all-aluminum sub-frame to maximize lightweight rigidity, with two permanent-magnet synchronous motors to deliver up to 489PS horsepower. For the adventurous of heart, 0 – 100km/h may be reached in a thrilling 4.6s, while the Brembo BOSCH braking system brings the Tang EV to a standstill from100km/h in just 34.5m.

#### **SMOOTH ON EVERY TERRAIN**

The line between on and off-road has been blurred. The Tang EV's Real-Time Electric All-Wheel Drive automatically switches between two different modes – Front Wheel Drive (FWD) for better energy efficiency and All Wheel Drive (AWD) for better grip. Outstanding traction control boasts a reaction time of 25 milliseconds – 10 times faster than mechanical AWD – responding so fast and smoothly you won't even notice. The Tang EV handles wet, icy or muddy surfaces with no hint of drama, allowing you simply to enjoy your drive.

#### **RACE-CAR LEVEL CHASSIS**

Created by German engineering experts, the BYD Tang EV features all-aluminum independent front and rear suspension to deliver fast reaction, high performance and reduced weight. To exceed your expectations, our experts have made comprehensive adjustments to tires, braking, suspension and steering, providing coherent interaction throughout the chassis. The Tang EV delivers constant comfort, stability and smoothness regardless of road surface or the speed at which you're driving.