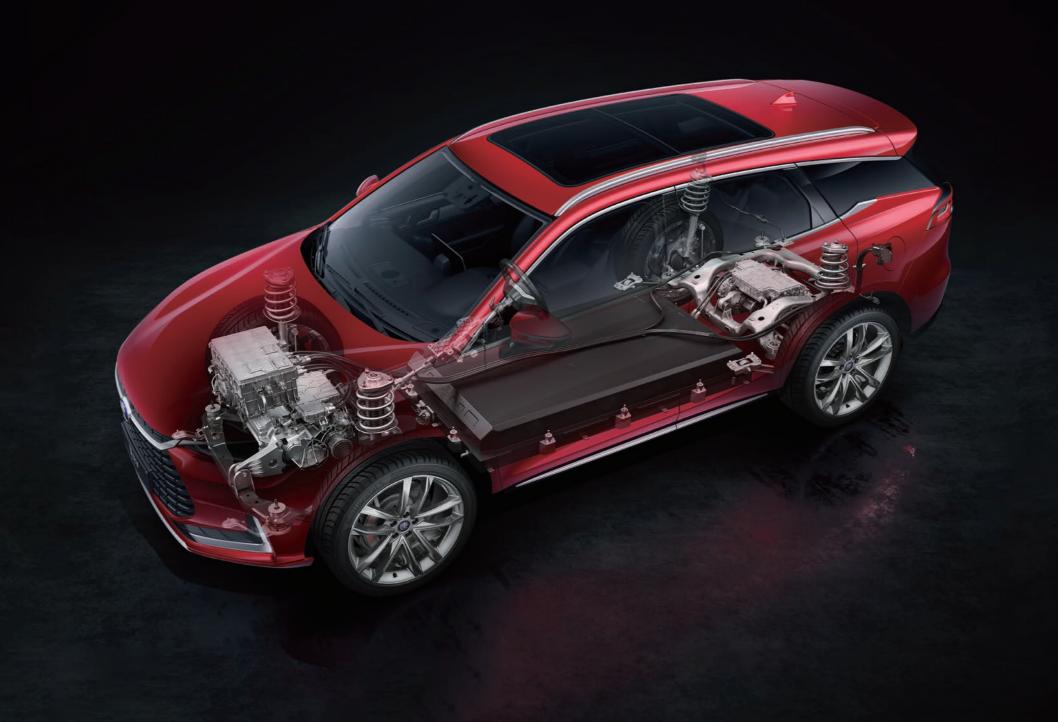

#### AN EXHILARATING DRIVE

Why does there seem to exist an obsession with raw horsepower? BYD chooses to focus on the total performance experience. The BYD Tang EV combines an all-aluminum sub-frame to maximize lightweight rigidity, with two permanent-magnet synchronous motors to deliver up to 489PS horsepower. For the adventurous of heart, 0 – 100km/h may be reached in a thrilling 4.6s, while the Brembo BOSCH braking system brings the Tang EV to a standstill from100km/h in just 34.5m.

#### **RACE-CAR LEVEL CHASSIS**

Created by German engineering experts, the BYD Tang EV features all-aluminum independent front and rear suspension to deliver fast reaction, high performance and reduced weight. To exceed your expectations, our experts have made comprehensive adjustments to tires, braking, suspension and steering, providing coherent interaction throughout the chassis. The Tang EV delivers constant comfort, stability and smoothness regardless of road surface or the speed at which you're driving.

#### PERFORMANCE WITH STAMINA

Performance is not only about speed, but also stamina. A 500-kilometre (NEDC) range on a single charge covers almost a full week's daily commute. Fast charging from 30% to 80% is achieved in just half an hour. By the time you've finished your coffee, you're good to go.