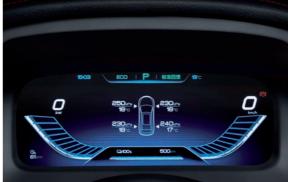

#### **ENVELOPED IN COMFORT AND CONVENIENCE**

A carefully crafted minimalist interior climaxes with an intelligent surround dashboard. All commands and controls are centralized courtesy of two screens: a 14.6-inch intelligent car pad and a neat 12.3-inch instrument panel that allows you to check information at a glance while keeping your eyes on the road. Luxury Faurecia ergonomic seats offer superb comfort, while above a large, seamless sun-roof brings the outside in. Seven-color ambient light configurations provide a selection of lighting conditions to suit your mood.

#### PERFORMANCE WITH STAMINA

Performance is not only about speed, but also stamina. A 500-kilometre (NEDC) range on a single charge covers almost a full week's daily commute. Fast charging from 30% to 80% is achieved in just half an hour. By the time you've finished your coffee, you're good to go.