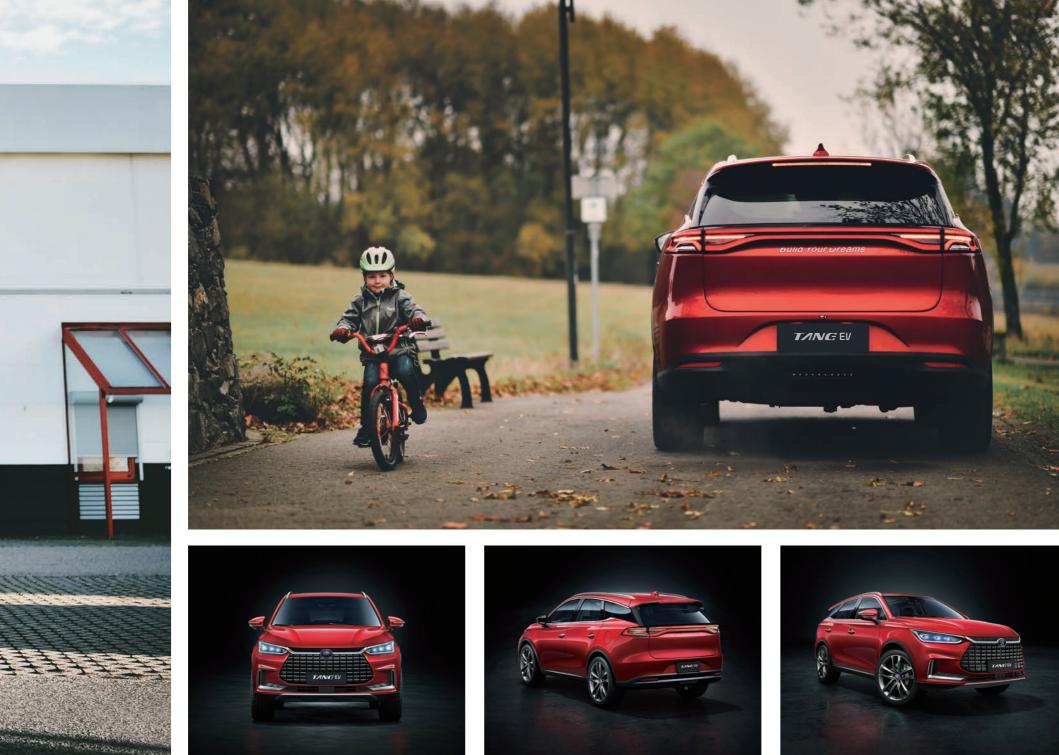

#### **EASTERN PHILOSOPHY MEETS WESTERN ENGINEERING**

With a clean, dynamic design, the BYD Tang EV is a contemporary pure electric SUV fusing eastern aesthetics and German styling. Chief automotive designer Wolfgang Egger leads a world-class team whose automotive creations seamlessly meld innovation with both quality and reliability. The Tang EV makes a bold design statement; an assertive, confident body shape delivered through its signature Dragon Face and characteristic floating roof, sleek tension side-lines and all-LED Dragon Beam lighting – brought together with superb craftsmanship.

#### PERFORMANCE WITH STAMINA

Performance is not only about speed, but also stamina. A 500-kilometre (NEDC) range on a single charge covers almost a full week's daily commute. Fast charging from 30% to 80% is achieved in just half an hour. By the time you've finished your coffee, you're good to go.