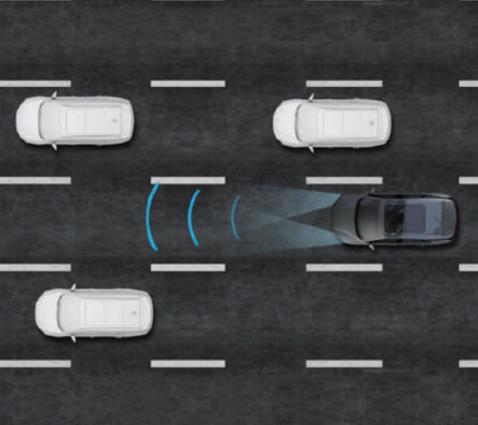

ADAS – BYD's Advanced Driver Assistance System acts as your private safety assistant. Through the use of multiple sensors, ADAS monitors the vehicle's surroundings in real time to warn of – and even act upon – potential hazards to ensure a safer drive.

ACC: Adaptive Cruise Control BSW: Blind Spot Warning

LDWS: Lane departure Warning System PCW: Predictive Collision Warning System

**AEB: Automatic Emergency Braking** 

**TSR: Traffic Sign Recognition** 

Should ADAS detect a potential front collision risk, an alarm will sound in time for you to maneuver; in case action is not taken, the AEB system will intervene and mitigate the collision.