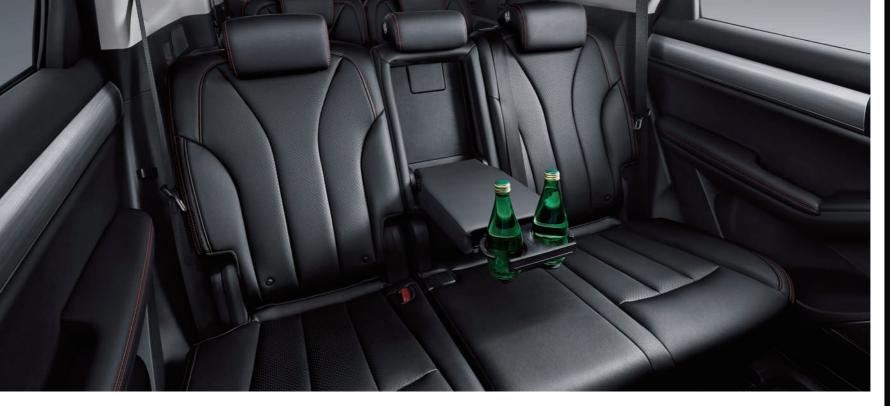

#### **ENVELOPED IN COMFORT AND CONVENIENCE**

A carefully crafted minimalist interior climaxes with an intelligent surround dashboard. All commands and controls are centralized courtesy of two screens: a 14.6-inch intelligent car pad and a neat 12.3-inch instrument panel that allows you to check information at a glance while keeping your eyes on the road. Luxury Faurecia ergonomic seats offer superb comfort, while above a large, seamless sun-roof brings the outside in. Seven-color ambient light configurations provide a selection of lighting conditions to suit your mood.