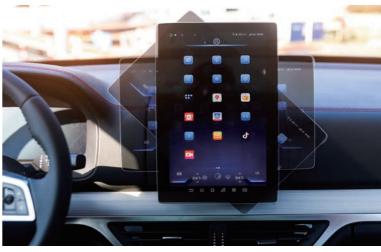

#### **ENVELOPED IN COMFORT AND CONVENIENCE**

A carefully crafted minimalist interior climaxes with an intelligent surround dashboard. All commands and controls are centralized courtesy of two screens: a 14.6-inch intelligent car pad and a neat 12.3-inch instrument panel that allows you to check information at a glance while keeping your eyes on the road. Luxury Faurecia ergonomic seats offer superb comfort, while above a large, seamless sun-roof brings the outside in. Seven-color ambient light configurations provide a selection of lighting conditions to suit your mood.

#### YOUR OWN PRIVATE MEDIA HUB

The comfort of your home; sitting back, listening to your favorite music, or watching a movie – everyday pleasures which are important to us all. Now you can indulge your senses inside your BYD Tang with the 14.6-inch rotating car pad and sophisticated 12-speaker Dirac Live® sound system to offer the highest quality entertainment experience. Smart media packages also provide full connectivity, featuring intelligent Wi-Fi connection, live GPS capability and millions of APPs to download.