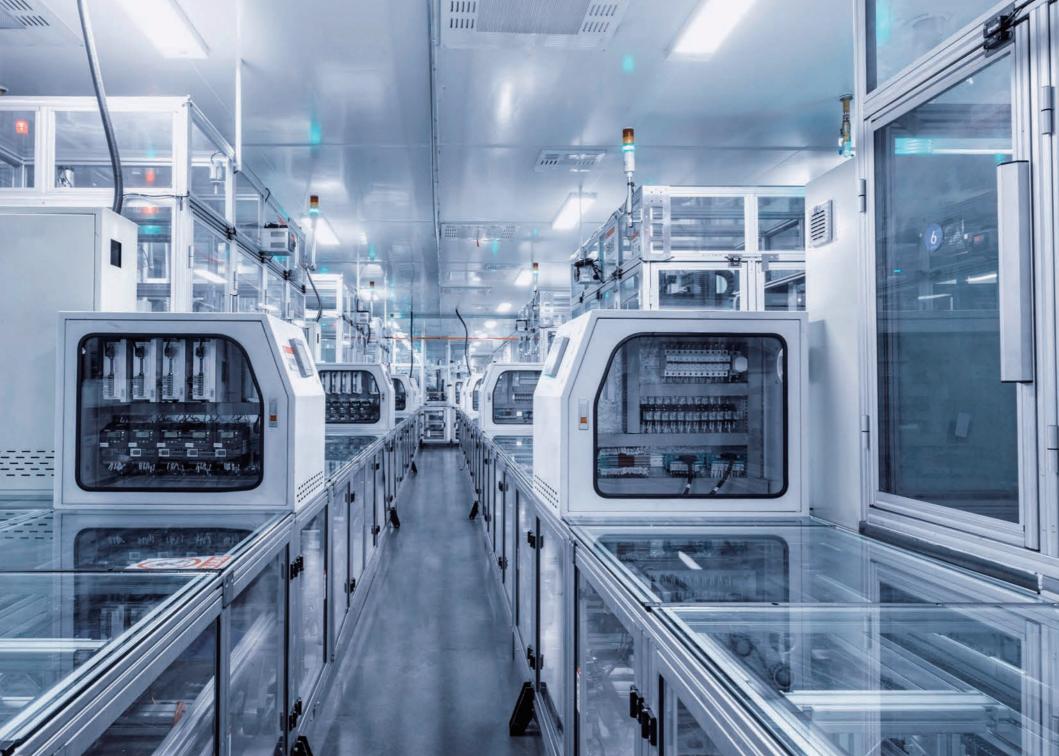

## BATTERY

As a pioneering battery company formed in 1995, BYD is now one of the world's largest battery manufacturers, producing 28 GWh of battery capacity in 2018 and ramping up to produce 65 GWh in 2020. BYD has sold more than 700,000 new energy vehicles worldwide, with a market share of more than 12% globally. Pure electric power is at the heart of the BYD design process, and is evident inside every BYD vehicle. BYD manufactures its own batteries from the ground up, designing its vehicles as a single, fully integrated and technologically advanced product.