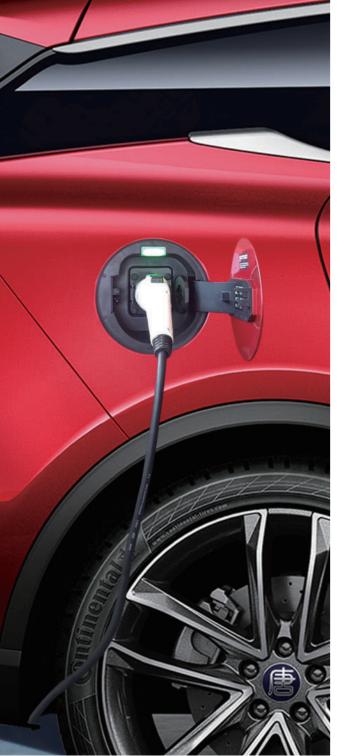

#### PERFORMANCE WITH STAMINA

Performance is not only about speed, but also stamina. A 500-kilometre (NEDC) range on a single charge covers almost a full week's daily commute. Fast charging from 30% to 80% is achieved in just half an hour. By the time you've finished your coffee, you're good to go.

#### A MOBILE POWER STATION

BYD's pioneering bi-directional charging technology means the vehicle can be used to power electrical appliances and other devices, turning your Tang EV into a mobile power station to enhance your outdoor experience; or to charge another vehicle.