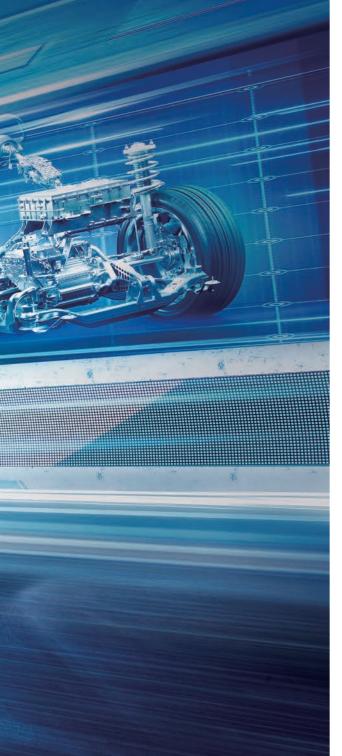

#### **RACE-CAR LEVEL CHASSIS**

Created by German engineering experts, the BYD Tang EV features all-aluminum independent front and rear suspension to deliver fast reaction, high performance and reduced weight. To exceed your expectations, our experts have made comprehensive adjustments to tires, braking, suspension and steering, providing coherent interaction throughout the chassis. The Tang EV delivers constant comfort, stability and smoothness regardless of road surface or the speed at which you're driving.

#### **SMOOTH ON EVERY TERRAIN**

The line between on and off-road has been blurred. The Tang EV's Real-Time Electric All-Wheel Drive automatically switches between two different modes – Front Wheel Drive (FWD) for better energy efficiency and All Wheel Drive (AWD) for better grip. Outstanding traction control boasts a reaction time of 25 milliseconds – 10 times faster than mechanical AWD – responding so fast and smoothly you won't even notice. The Tang EV handles wet, icy or muddy surfaces with no hint of drama, allowing you simply to enjoy your drive.