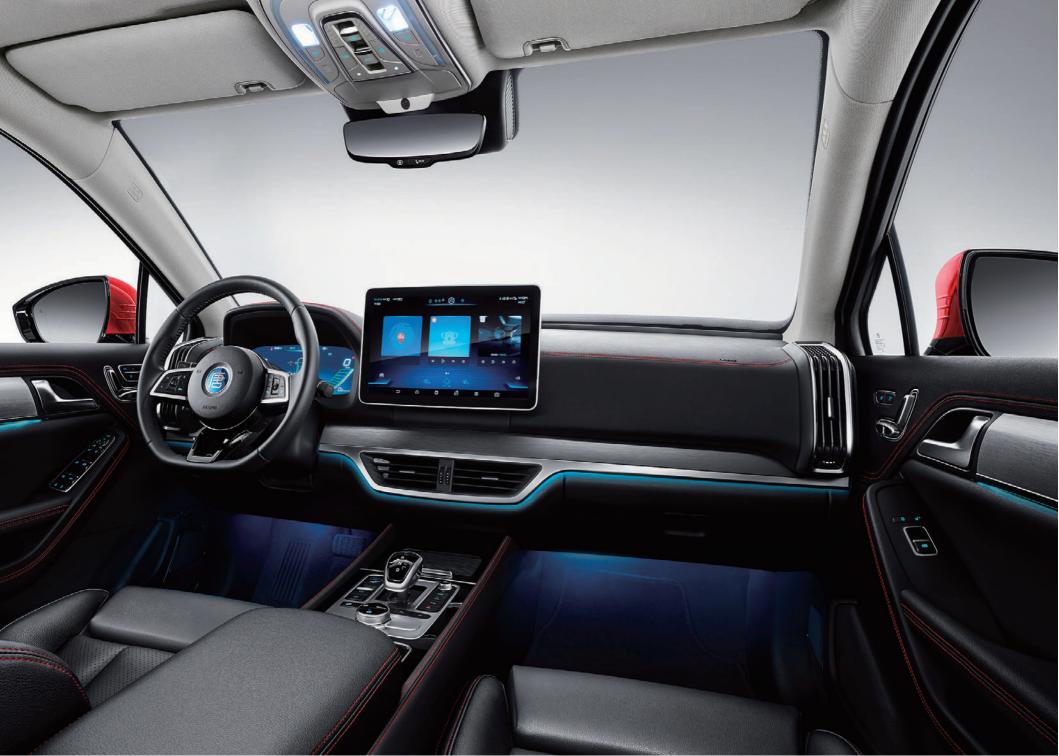

#### **ENVELOPED IN COMFORT AND CONVENIENCE**

A carefully crafted minimalist interior climaxes with an intelligent surround dashboard. All commands and controls are centralized courtesy of two screens: a 14.6-inch intelligent car pad and a neat 12.3-inch instrument panel that allows you to check information at a glance while keeping your eyes on the road. Luxury Faurecia ergonomic seats offer superb comfort, while above a large, seamless sun-roof brings the outside in. Seven-color ambient light configurations provide a selection of lighting conditions to suit your mood.

#### YOUR OWN PRIVATE MEDIA HUB

The comfort of your home; sitting back, listening to your favorite music, or watching a movie – everyday pleasures which are important to us all. Now you can indulge your senses inside your BYD Tang with the 14.6-inch rotating car pad and sophisticated 12-speaker Dirac Live® sound system to offer the highest quality entertainment experience. Smart media packages also provide full connectivity, featuring intelligent Wi-Fi connection, live GPS capability and millions of APPs to download.