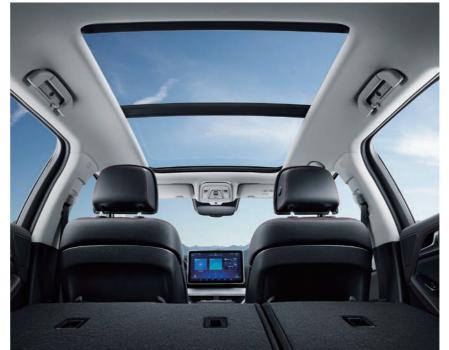

#### **ENVELOPED IN COMFORT AND CONVENIENCE**

A carefully crafted minimalist interior climaxes with an intelligent surround dashboard. All commands and controls are centralized courtesy of two screens: a 14.6-inch intelligent car pad and a neat 12.3-inch instrument panel that allows you to check information at a glance while keeping your eyes on the road. Luxury Faurecia ergonomic seats offer superb comfort, while above a large, seamless sun-roof brings the outside in. Seven-color ambient light configurations provide a selection of lighting conditions to suit your mood.