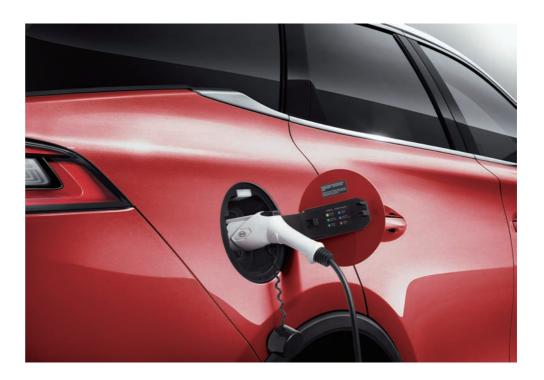

#### PERFORMANCE WITH STAMINA

Performance is not only about speed, but also stamina. A 500-kilometre (NEDC) range on a single charge covers almost a full week's daily commute. Fast charging from 30% to 80% is achieved in just half an hour. By the time you've finished your coffee, you're good to go.

#### A MOBILE POWER STATION

BYD's pioneering bi-directional charging technology means the vehicle can be used to power electrical appliances and other devices, turning your Tang EV into a mobile power station to enhance your outdoor experience; or to charge another vehicle.