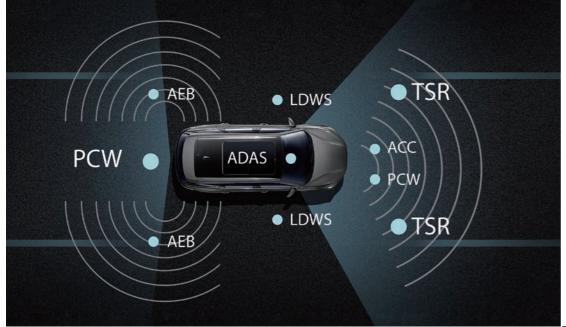

ADAS – BYD's Advanced Driver Assistance System acts as your private safety assistant. Through the use of multiple sensors, ADAS monitors the vehicle's surroundings in real time to warn of – and even act upon – potential hazards to ensure a safer drive.

ACC: Adaptive Cruise Control BSW: Blind Spot Warning

LDWS: Lane departure Warning System PCW: Predictive Collision Warning System

**AEB: Automatic Emergency Braking** 

**TSR: Traffic Sign Recognition** 

Should ADAS detect a potential front collision risk, an alarm will sound in time for you to maneuver; in case action is not taken, the AEB system will intervene and mitigate the collision.