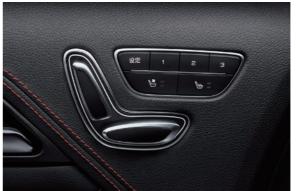

#### **ENVELOPED IN COMFORT AND CONVENIENCE**

A carefully crafted minimalist interior climaxes with an intelligent surround dashboard. All commands and controls are centralized courtesy of two screens: a 14.6-inch intelligent car pad and a neat 12.3-inch instrument panel that allows you to check information at a glance while keeping your eyes on the road. Luxury Faurecia ergonomic seats offer superb comfort, while above a large, seamless sun-roof brings the outside in. Seven-color ambient light configurations provide a selection of lighting conditions to suit your mood.